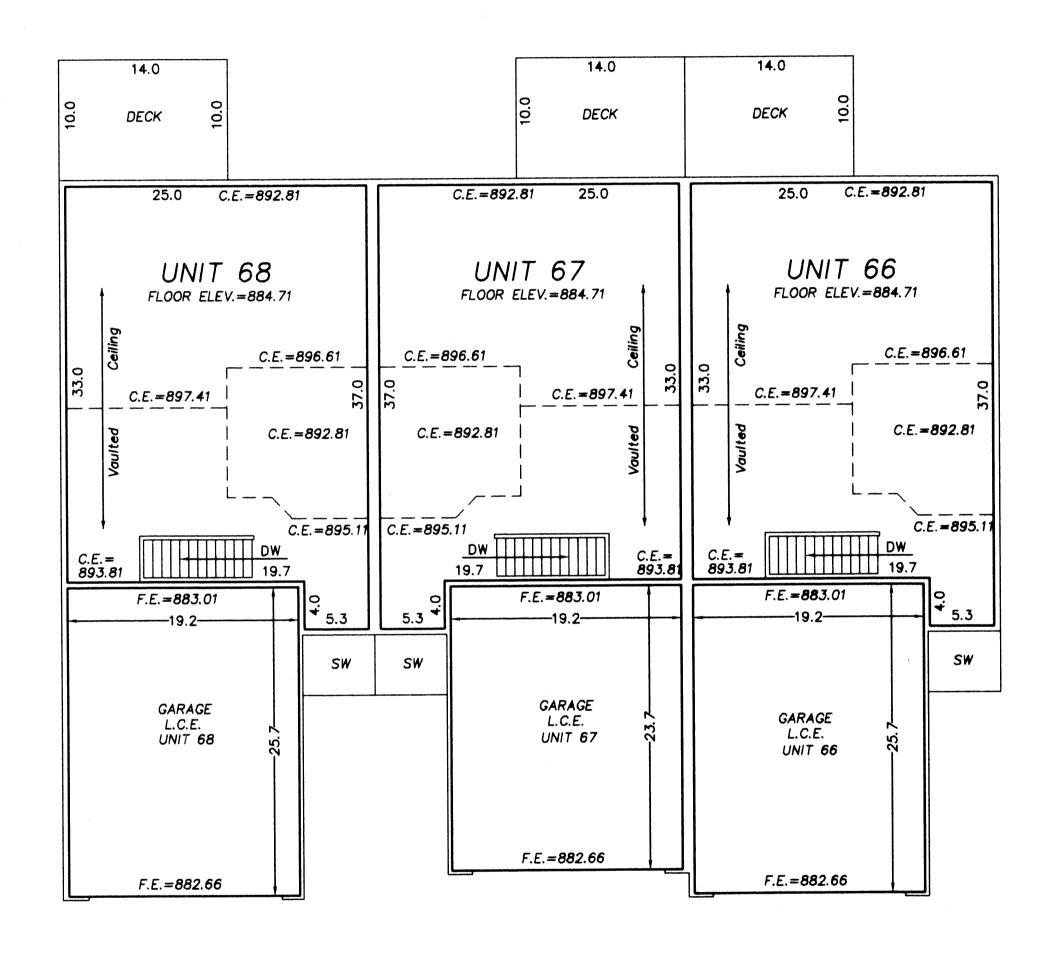

## CIC NUMBER 38 RIVER VILLAGE ESTATES CONDOMINIUM EIGHTH SUPPLEMENTAL CIC PLAT

COMMON ELEMENT

COMMON ELEMENT

MAIN LEVEL

COMMON ELEMENT

COMMON ELEMENT

LOWER LEVEL

- \* All Sidewalks, Decks and Patios are LIMITED COMMON ELEMENTS assigned to the UNIT adjoining thereto.
- \* L.C.E.- Denotes Limited Common Element
- \* Elevations shown are referenced to a bench mark as denoted on Sheet 1 of 8 Sheets.
- \* All inside finished surface to inside finished surface dimensions and elevations are shown in feet and tenths of a foot.
- \* SW Denotes Sidewalk
- \* C.E. Denotes Ceiling Elevation
- \* F.E. Denotes Floor Elevation