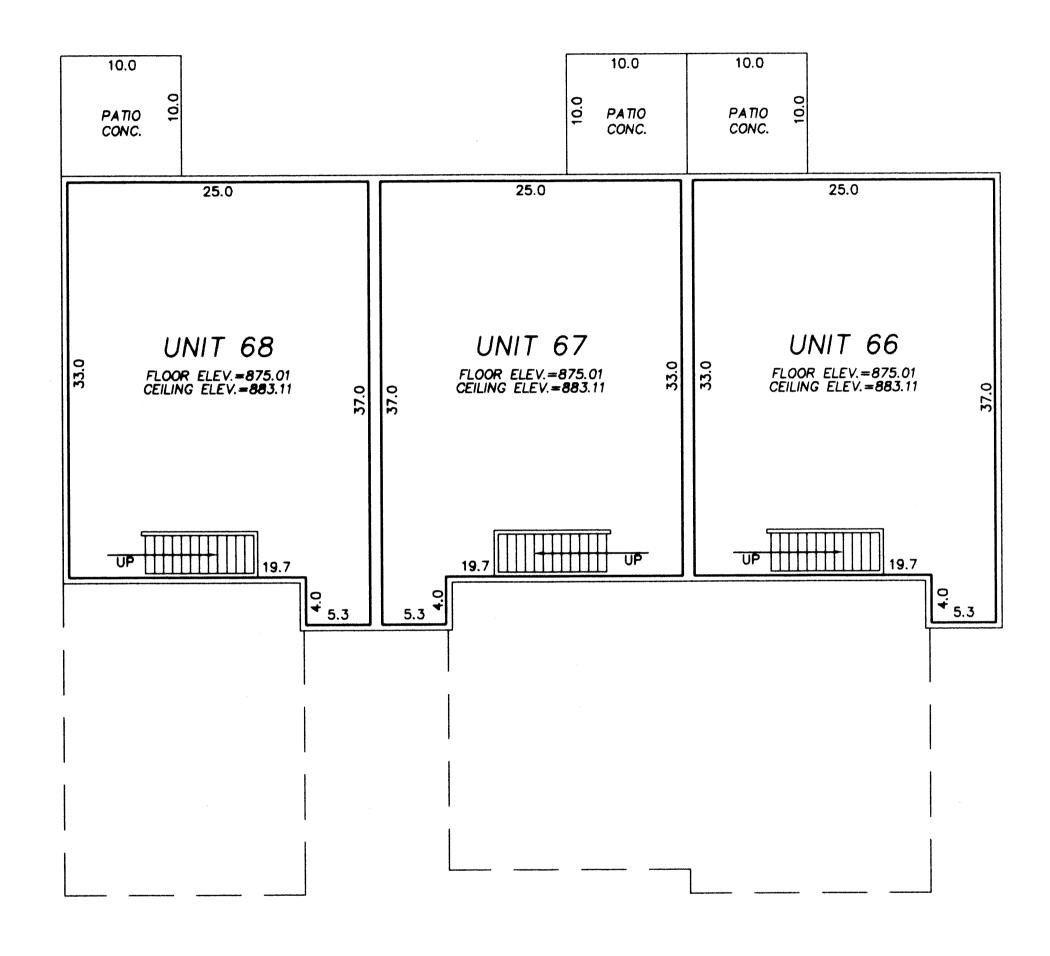

## CIC NUMBER 38 RIVER VILLAGE ESTATES CONDOMINIUM EIGHTH SUPPLEMENTAL CIC PLAT

COMMON ELEMENT

COMMON ELEMENT

MAIN LEVEL

COMMON ELEMENT

COMMON ELEMENT

LOWER LEVEL

- \* All Sidewalks, Decks and Patios are LIMITED COMMON ELEMENTS assigned to the UNIT adjoining thereto.
- \* L.C.E.- Denotes Limited Common Element
- \* Elevations shown are referenced to a bench mark as denoted on Sheet 1 of 8 Sheets.
- \* All inside finished surface to inside finished surface dimensions and elevations are shown in feet and tenths of a foot.
- \* SW Denotes Sidewalk
- \* C.E. Denotes Ceiling Elevation
- \* F.E. Denotes Floor Elevation