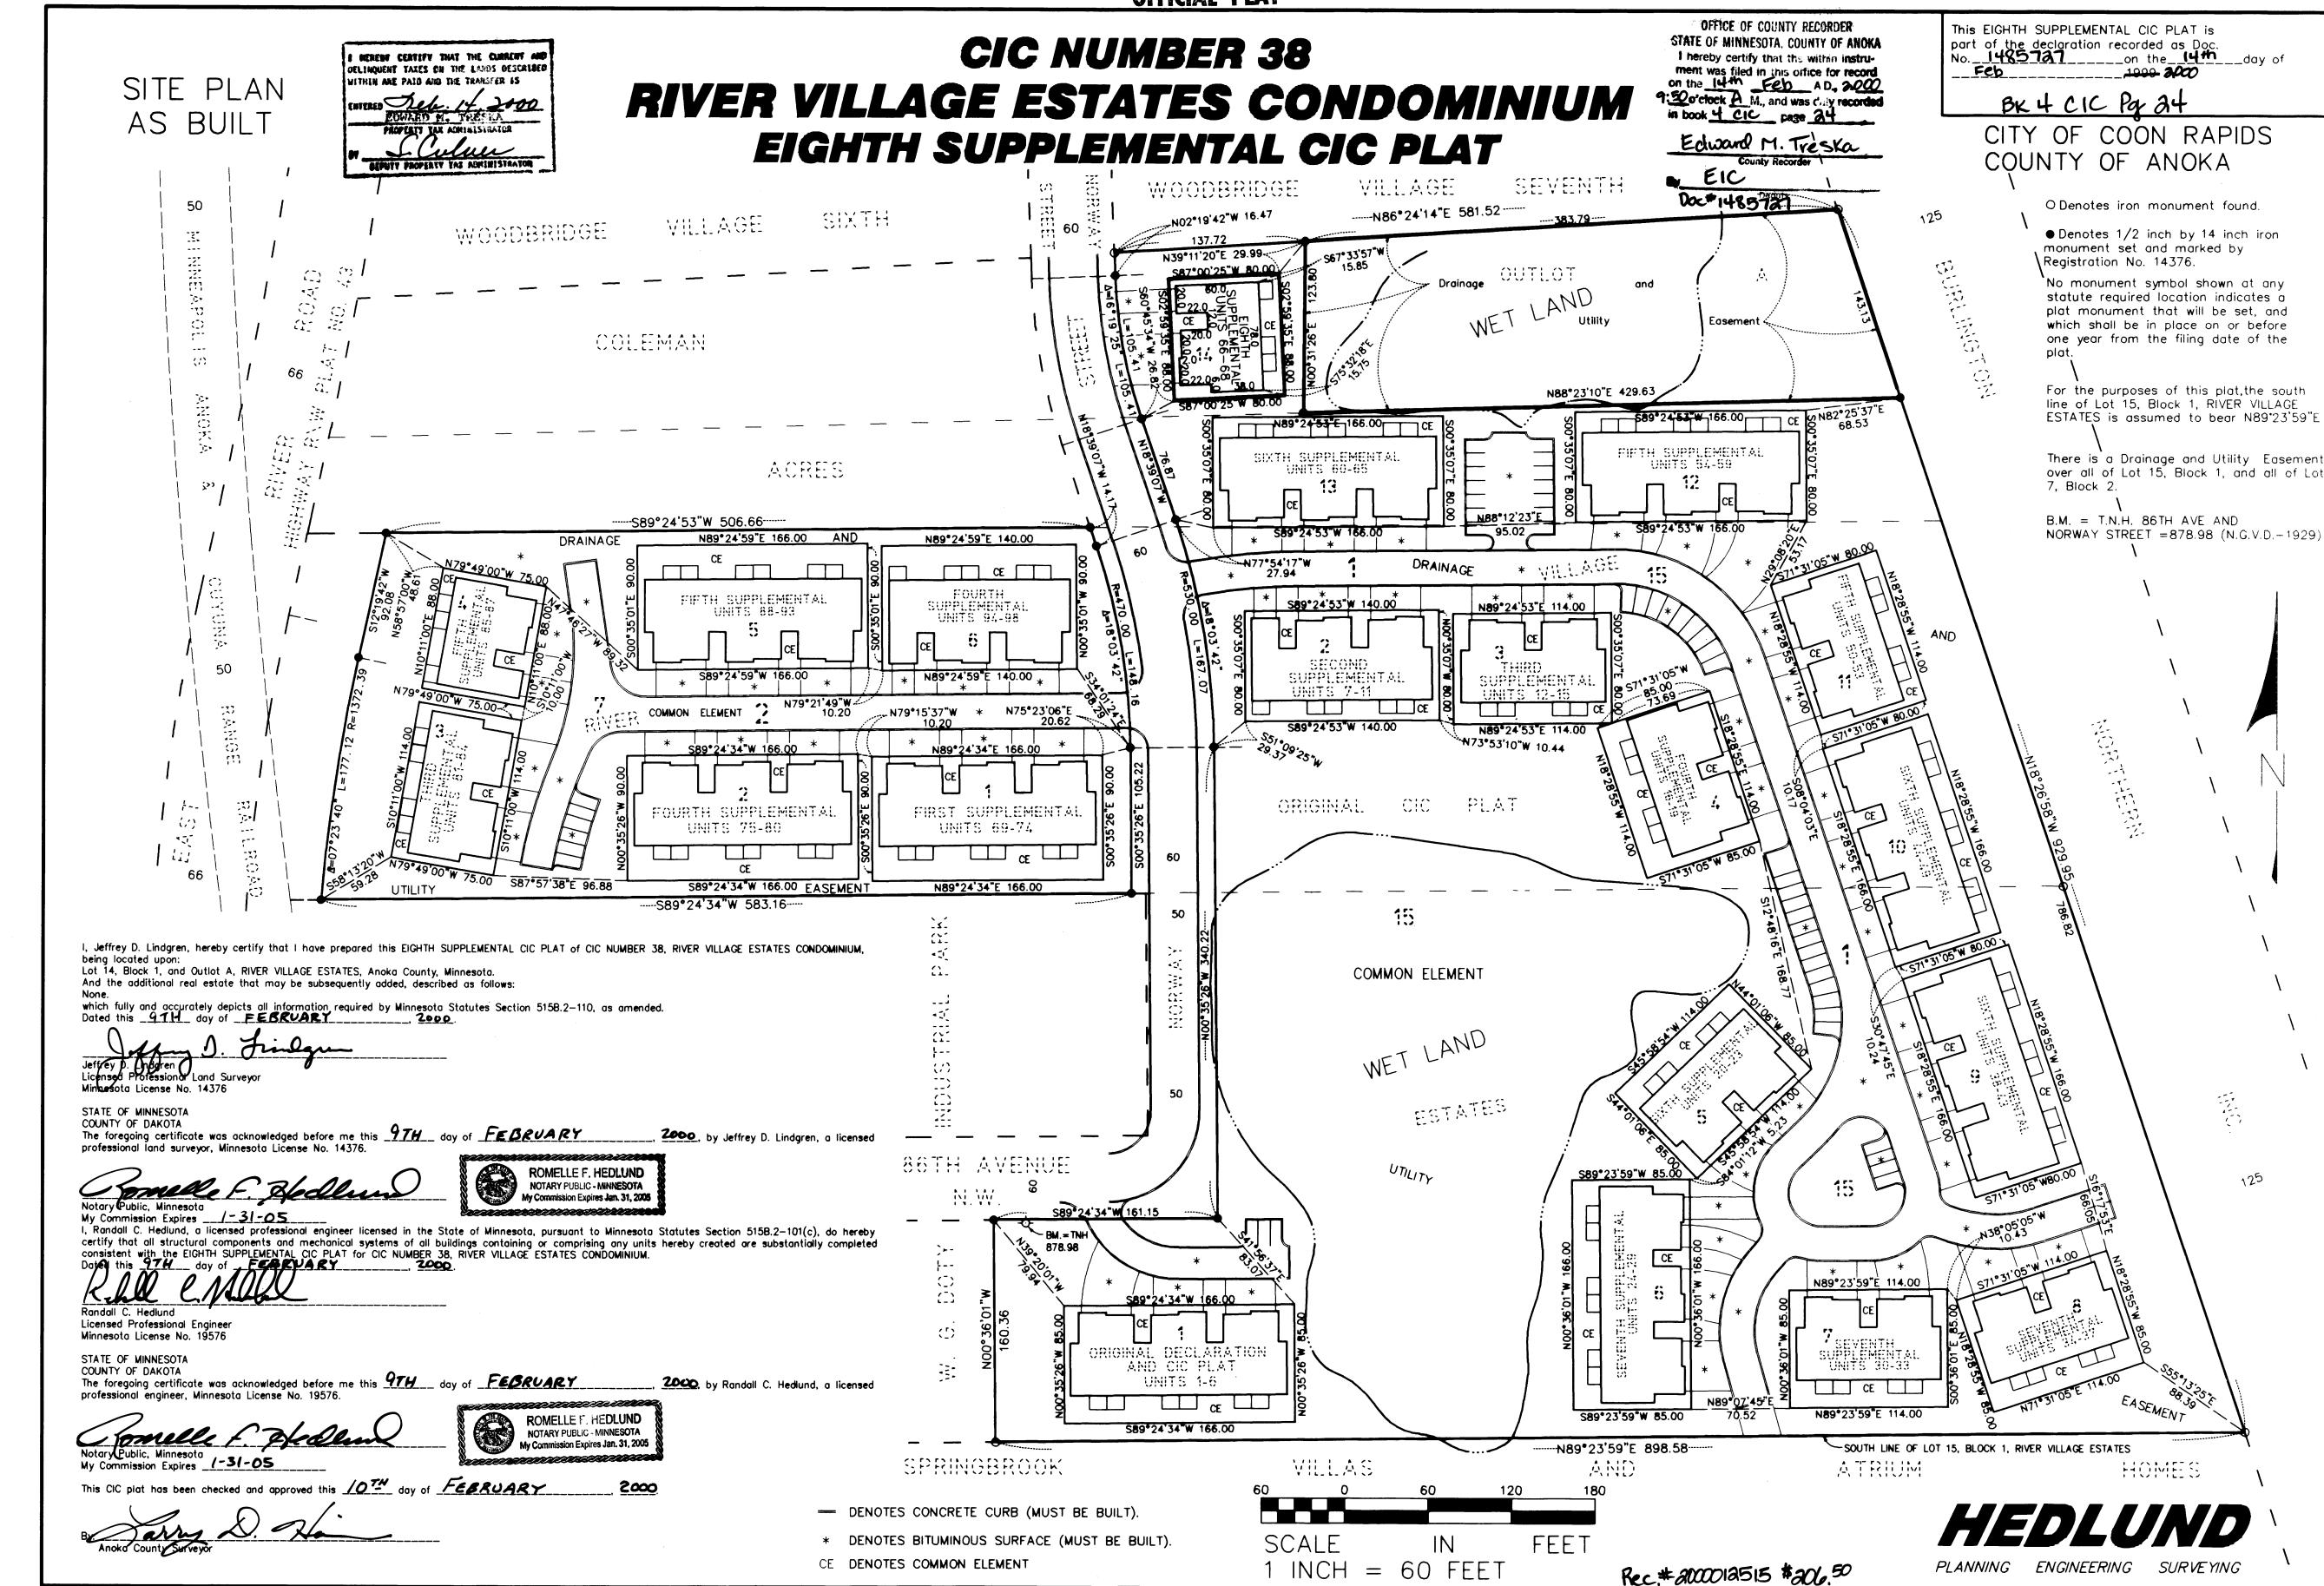

## CIC NUMBER 38 RIVER VILLAGE ESTATES CONDOMINIUM EIGHTH SUPPLEMENTAL CIC PLAT

COMMON ELEMENT

COMMON ELEMENT

MAIN LEVEL

COMMON ELEMENT

COMMON ELEMENT

LOWER LEVEL

- \* All Sidewalks, Decks and Patios are LIMITED COMMON ELEMENTS assigned to the UNIT adjoining thereto.
- \* L.C.E.- Denotes Limited Common Element
- \* Elevations shown are referenced to a bench mark as denoted on Sheet 1 of 8 Sheets.
- \* All inside finished surface to inside finished surface dimensions and elevations are shown in feet and tenths of a foot.
- \* SW Denotes Sidewalk
- \* C.E. Denotes Ceiling Elevation
- \* F.E. Denotes Floor Elevation