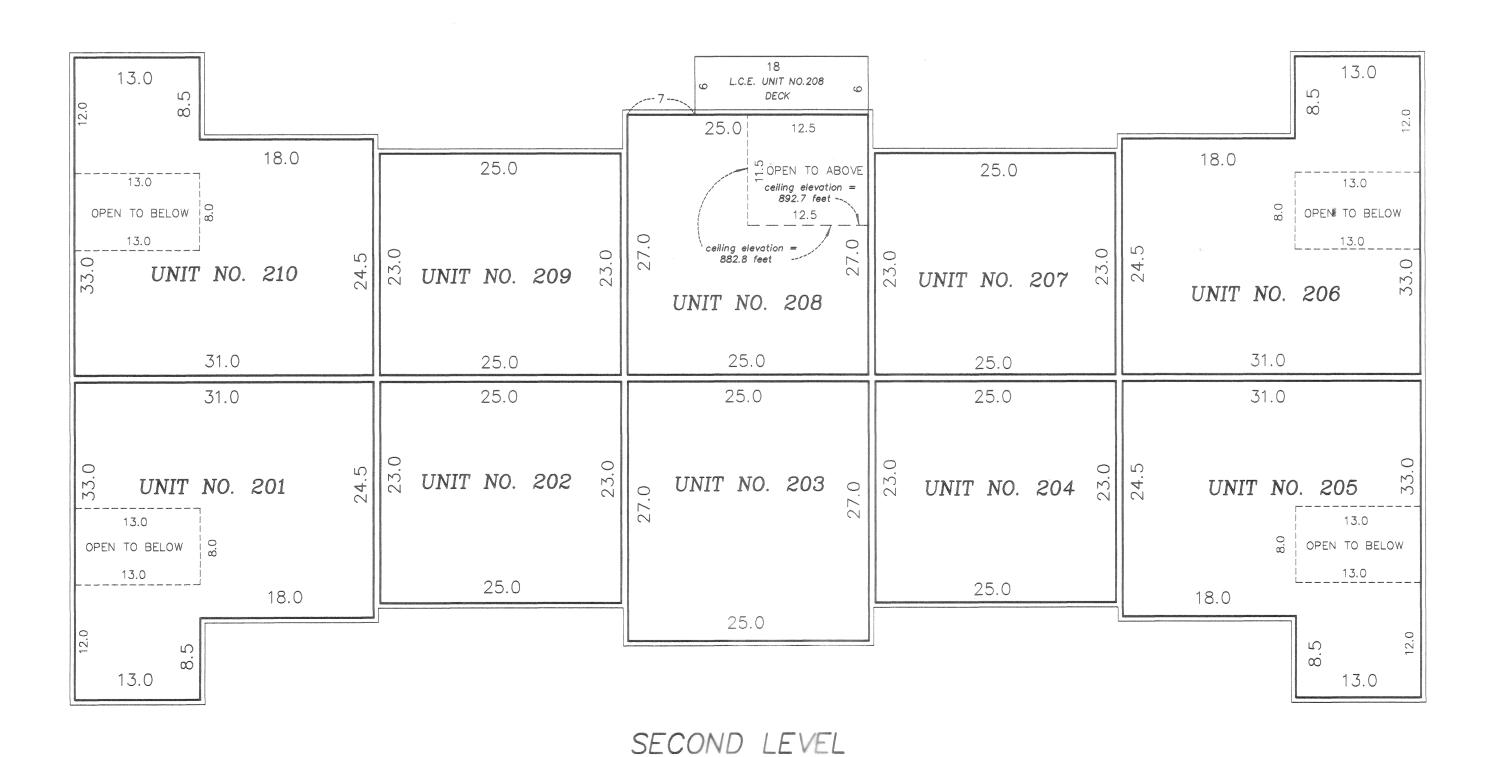

#### WOODRIDGE LODGES

THIRD LEVEL

Interior Dimensions shown are measured to the unfinished surface of the walls, floors and ceilings

L.C.E. Denotes Limited Common Element

Elevations are referred to Benchmark as noted on site plan and are shown in feet and tenths of a foot

Units 201,205,206 and 210 second level floor elevations = 874.7 feet
Units 202,203,204,207,208 and 209 second level ceiling elevations = 873.7 feet

Units 201,202,203,204,205,206,207,209 and 210 second level ceiling elevation = 882.8 feet Unit 208 second level ceiling elevation varies from 882.8 feet to 892.7 feet