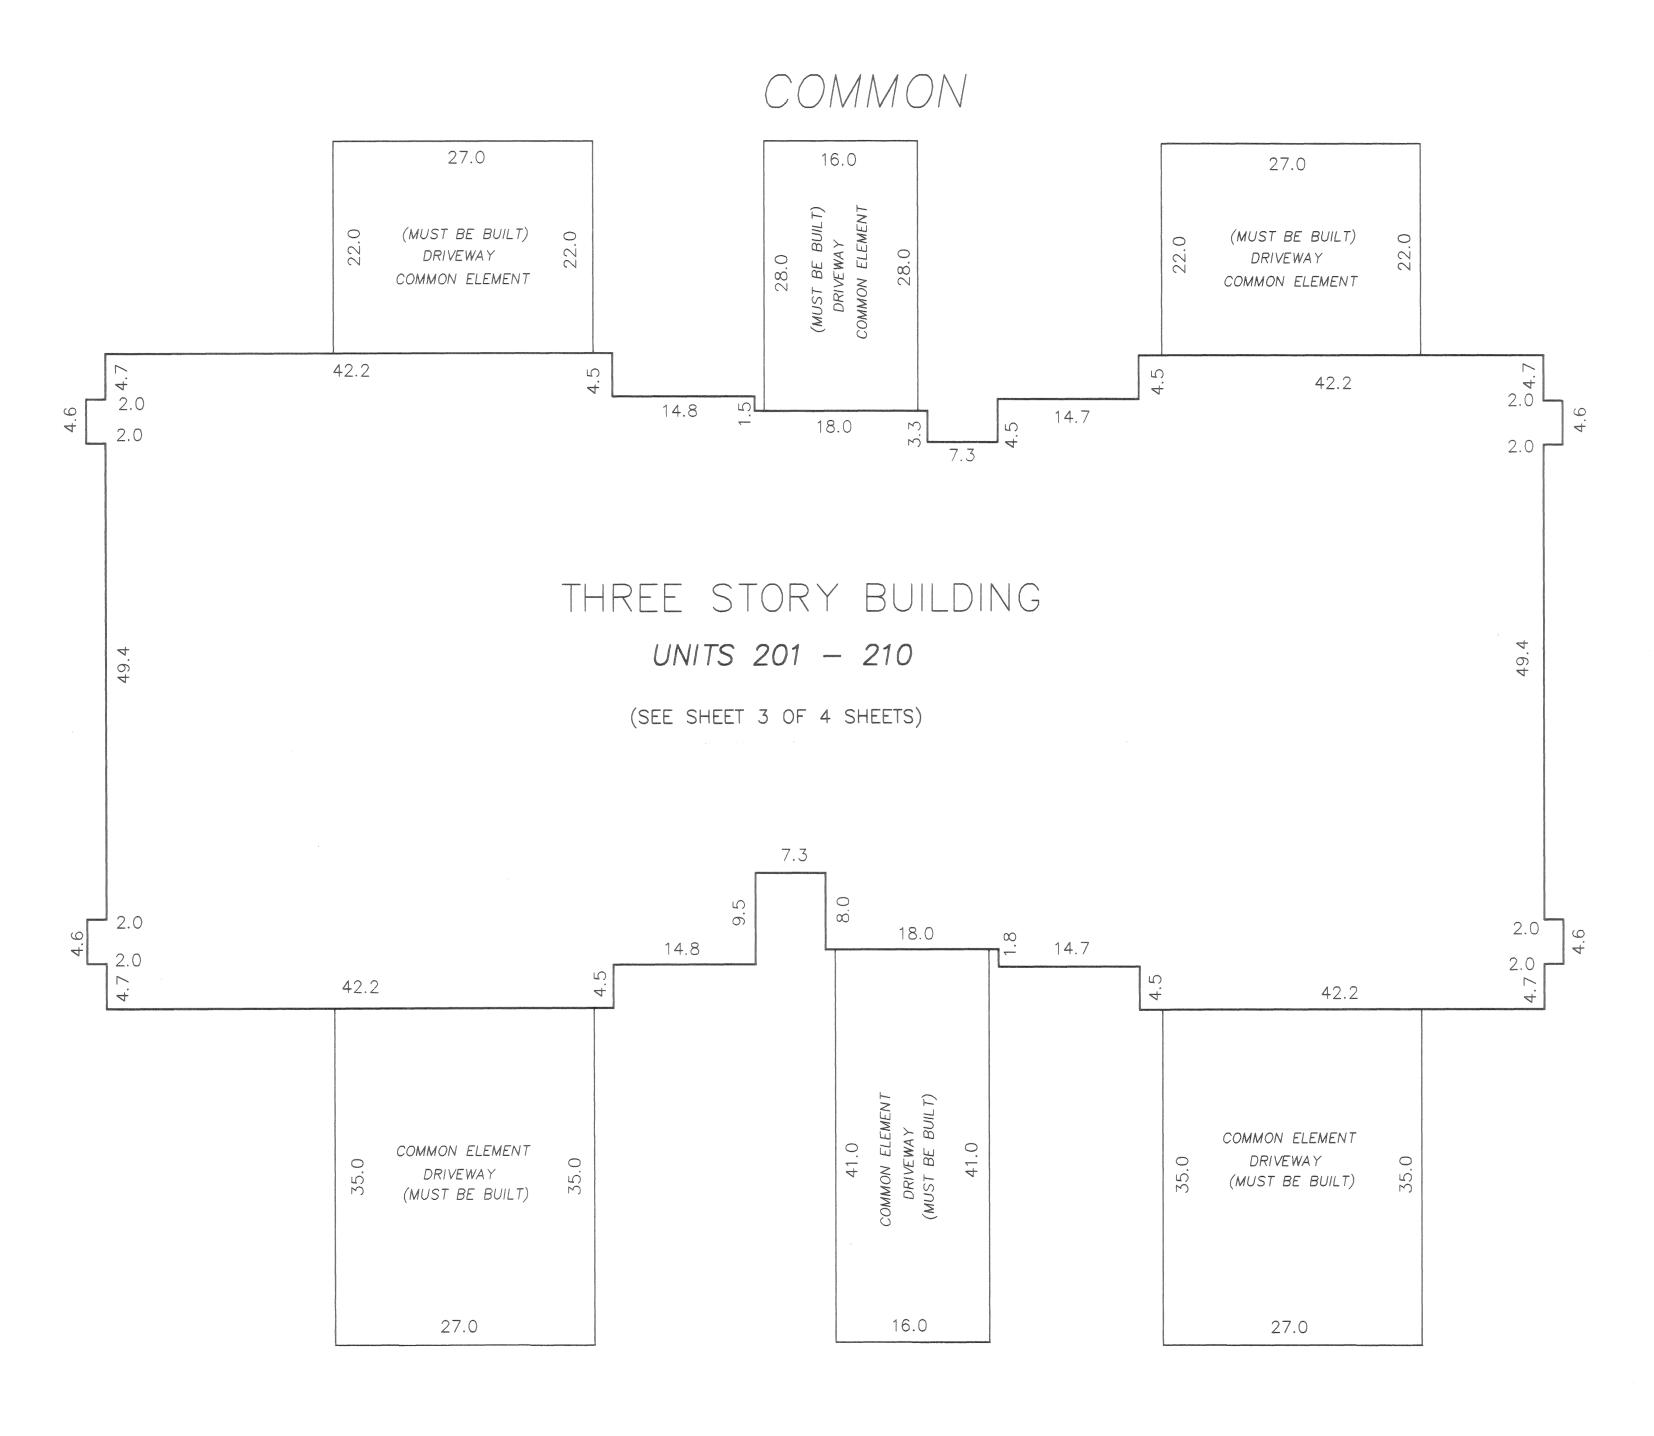

#### WOODRIDGE LODGES

Interior Dimensions shown are measured to the unfinished surface of the walls, floors and ceilings

L.C.E. Denotes Limited Common Element

Elevations are referred to Benchmark as noted on site plan and are shown in feet and tenths of a foot

The privacy wall is a Common Element and must be built.

The sprinkler room is a Common Element and must be built.

All units garage floor elevations = 863.9 feet All units garage ceiling elevations = 872.3 feet

All units main level floor elevations = 864.2 feet

Units 201,205,206,and 210 main level ceiling elevations vary from 873.3 feet to 882.7 feet

Units 202,203,204,207,208 and 209 main level ceiling elevations = 872.3