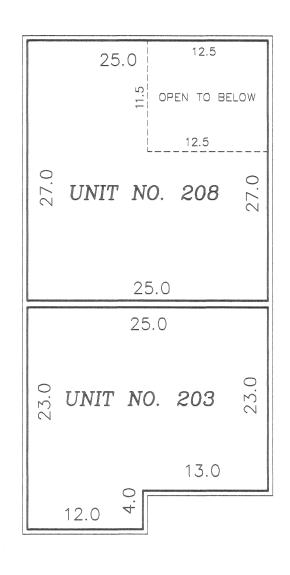

Units 203 and 208 third level floor elevation = 884.5 feet
Units 203 and 208 third level ceiling elevation = 892.6 feet

Scale: 1 inch = 10 feet

LAND SURVEYORS • CIVIL ENGINEERS

LAND PLANNERS • LANDSCAPE ARCHITECTS