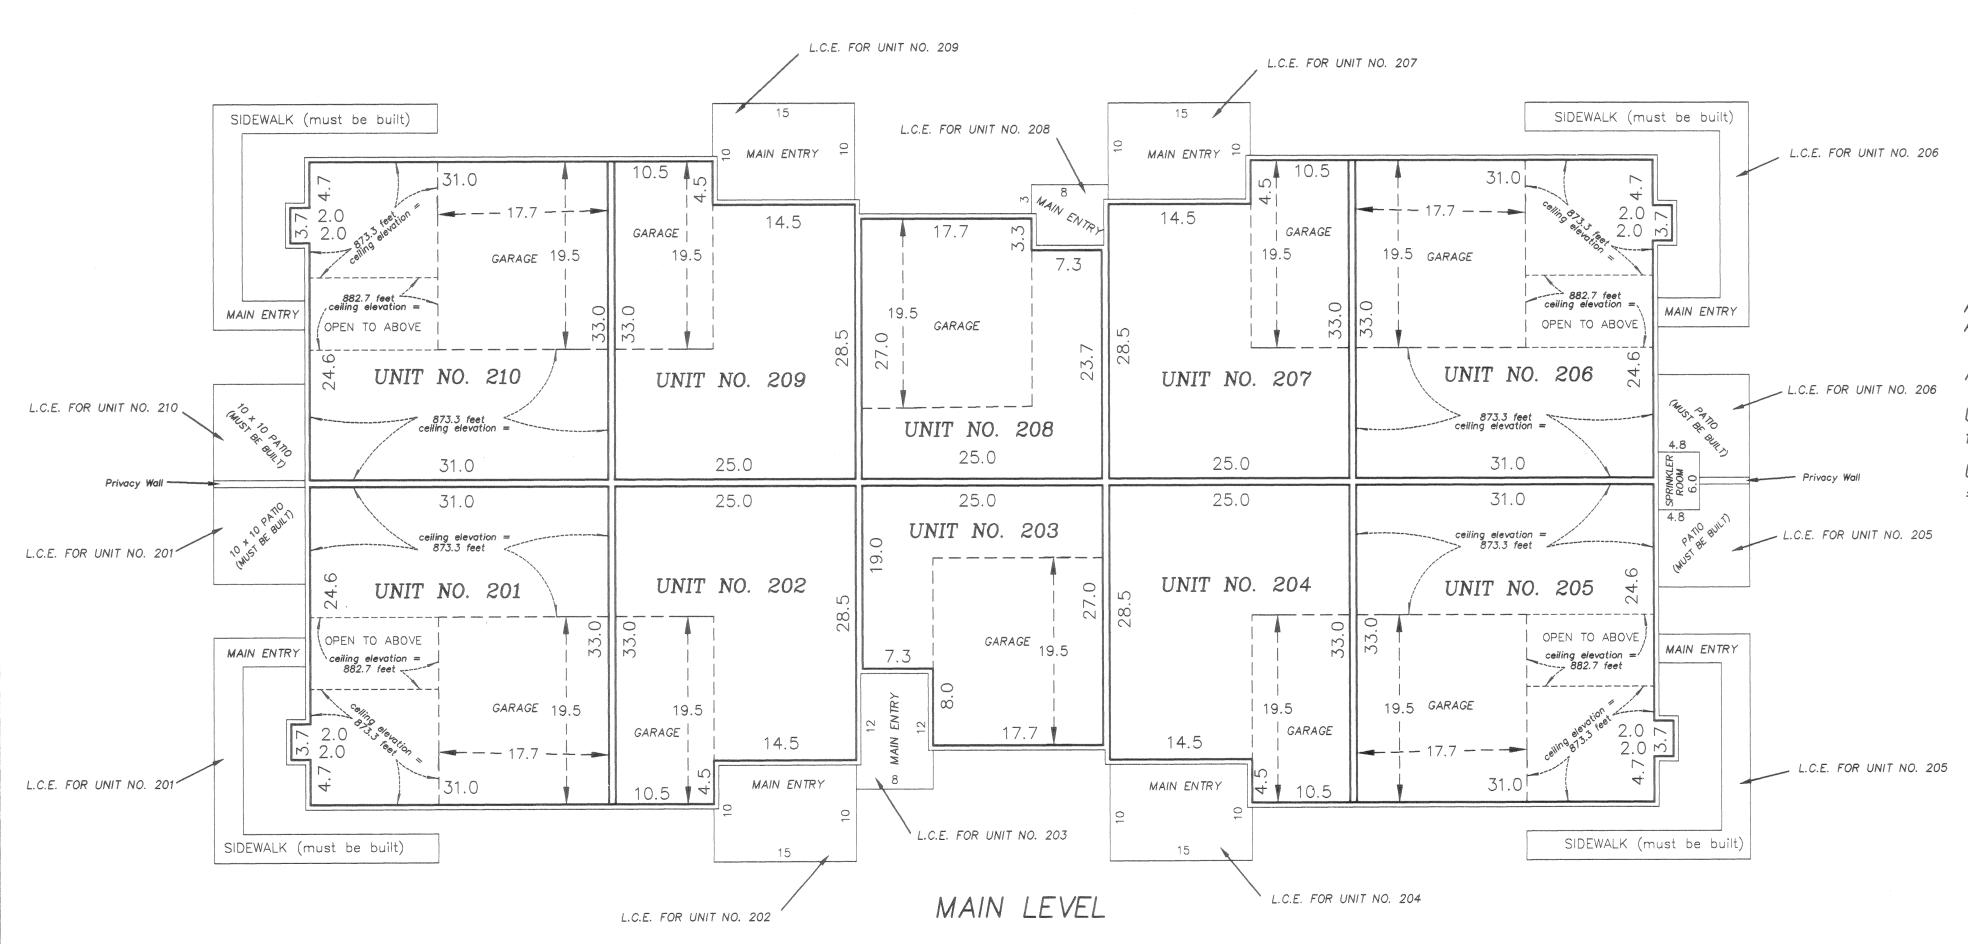

#### WOODRIDGE LODGES

Scale: 1 inch = 10 feet

FIRST SUPPLEMENTAL CONDOMINIUM PLAT

#### WOODRIDGE LODGES

Interior Dimensions shown are measured to the unfinished surface of the walls, floors and ceilings

L.C.E. Denotes Limited Common Element

Elevations are referred to Benchmark as noted on site plan and are shown in feet and tenths of a foot

The privacy wall is a Common Element and must be built.

The sprinkler room is a Common Element and must be built.

All units garage floor elevations = 863.9 feet All units garage ceiling elevations = 872.3 feet

All units main level floor elevations = 864.2 feet

Units 201,205,206,and 210 main level ceiling elevations vary from 873.3 feet to 882.7 feet

Units 202,203,204,207,208 and 209 main level ceiling elevations = 872.3