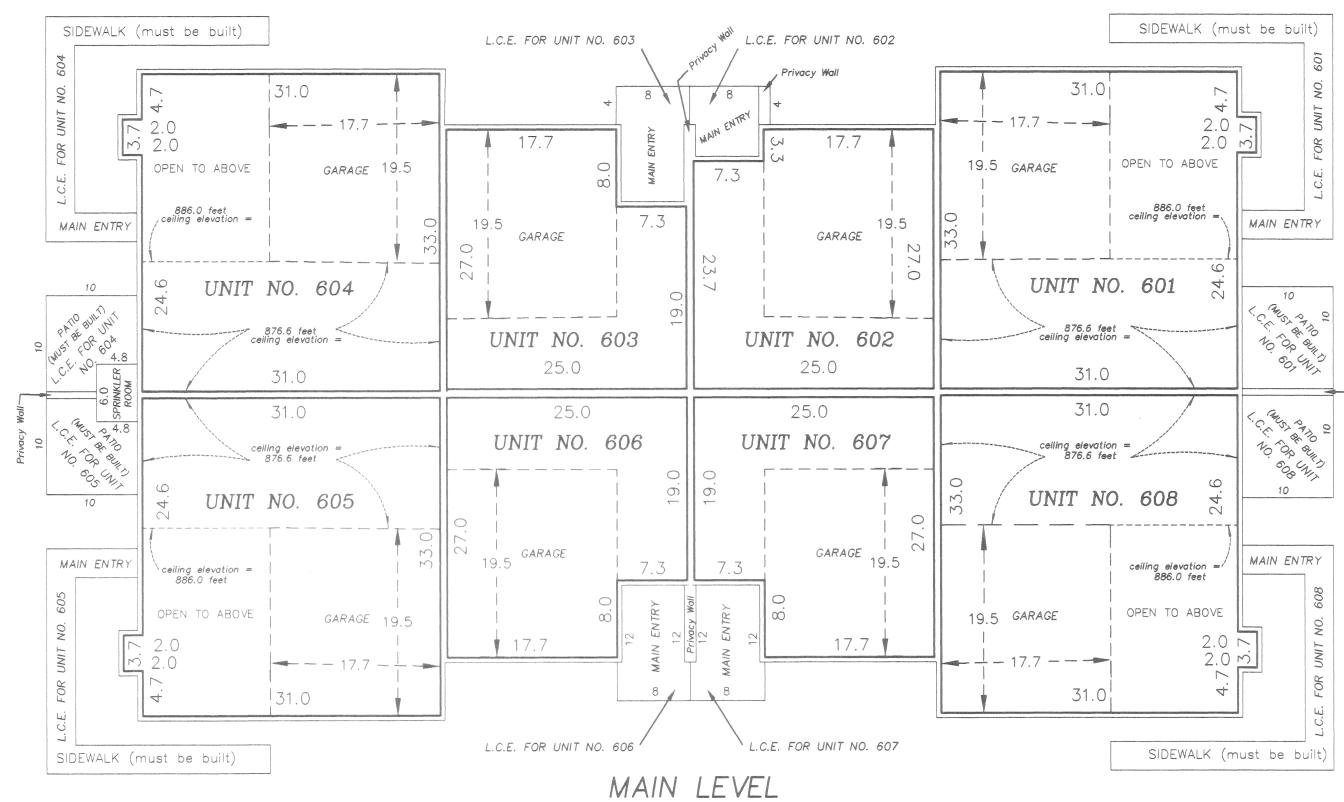

#### COMMON

All units garage floor elevations = 867.3 feet
Units 601,604,605 and 608 garage ceiling elevation = 876.3 feet
Units 602,603,606 and 607 garage ceiling elevation = 875.3 feet

All units main level floor elevations = 867.6 feet

Units 601,604,605,and 608 main level ceiling elevation varies from 876.6 feet to 886.0 feet

Units 602,603,606 and 607 main level ceiling elevation = 875.6 feet

Interior Dimensions shown are measured to the unfinished surface of the walls, floors and ceilings

L.C.E. Denotes Limited Common Element

Elevations are referred to Benchmark as noted on site plan and are shown in feet and tenths of a foot

The privacy wall is a Common Element and must be built.

The sprinkler room is a Common Element and must be built.