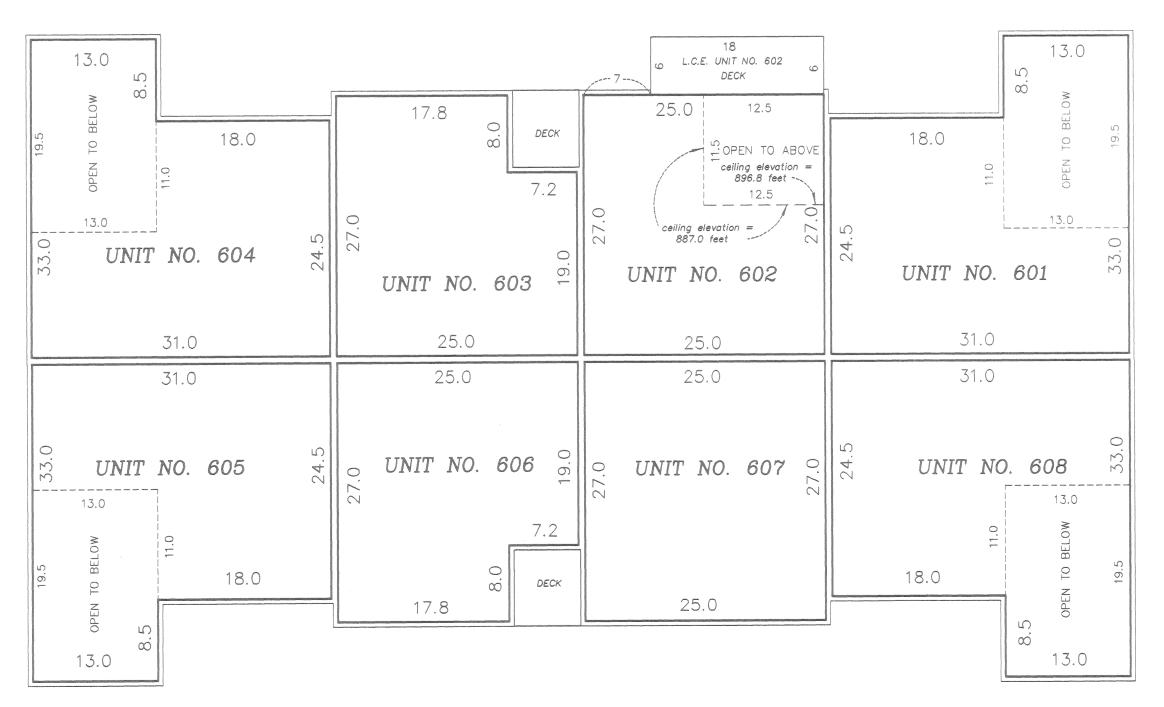

#### COMMON

All units garage floor elevations = 867.3 feet
Units 601,604,605 and 608 garage ceiling elevation = 876.3 feet
Units 602,603,606 and 607 garage ceiling elevation = 875.3 feet

All units main level floor elevations = 867.6 feet

Units 601,604,605,and 608 main level ceiling elevation varies from 876.6 feet to 886.0 feet

Units 602,603,606 and 607 main level ceiling elevation = 875.6 feet

Interior Dimensions shown are measured to the unfinished surface of the walls, floors and ceilings

L.C.E. Denotes Limited Common Element

Elevations are referred to Benchmark as noted on site plan and are shown in feet and tenths of a foot

The privacy wall is a Common Element and must be built.

The sprinkler room is a Common Element and must be built.