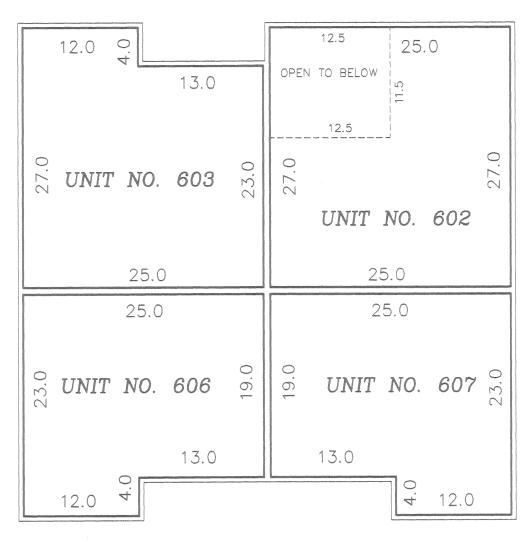

### WOODRIDGE LODGES

THIRD LEVEL

SECOND LEVEL

Interior Dimensions shown are measured to the unfinished surface of the walls, floors and ceilings

L.C.E. Denotes Limited Common Element

Elevations are referred to Benchmark as noted on site plan and are shown in feet and tenths of a foot

All units second level floor elevation = 878.0 feet
Units 601,604,605 and 608 second level ceiling elevation = 886.0 feet

Units 603,606 and 607 second level ceiling elevation = 887.0 feet
Unit 602 second level ceiling elevation varies from 887.0 feet to 896.8 feet

Units 602,603,606 and 607 third level floor elevation = 888.8 feet Units 602,603,606 and 607 third level ceiling elevation = 896.8 feet

Scale: 1 inch = 10 feet

LAND SURVEYORS . CIVIL ENGINEERS

LAND PLANNERS . LANDSCAPE ARCHITECTS

L.C.E. Denotes Limited Common Element

Elevations are referred to Benchmark as noted on site plan and are shown in feet and tenths of a foot

The privacy wall is a Common Element and must be built.

The sprinkler room is a Common Element and must be built.