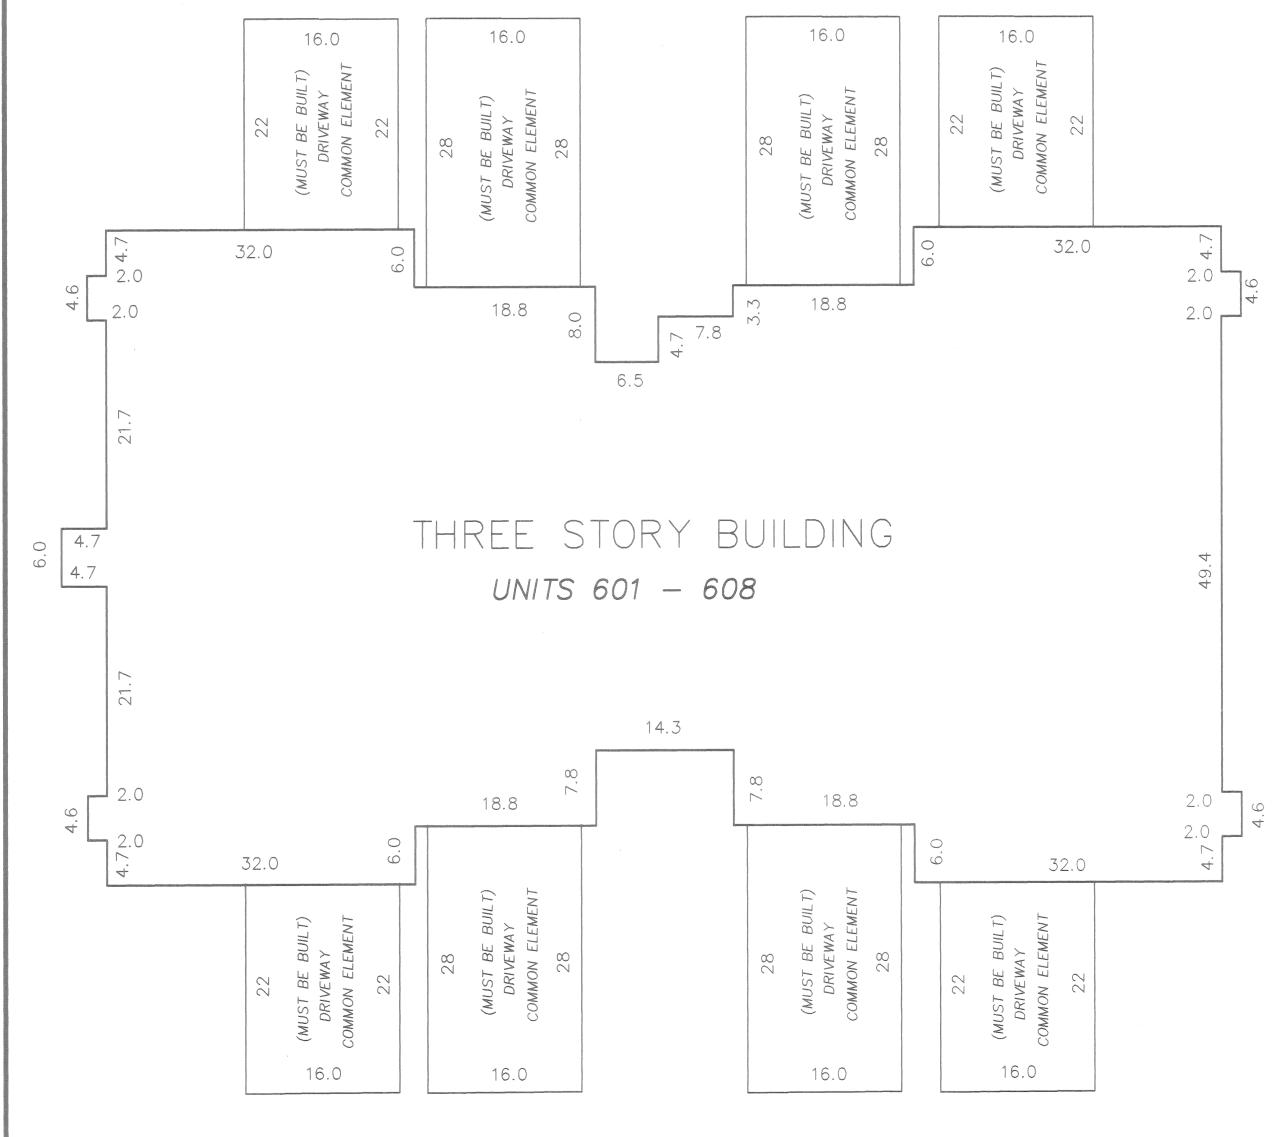

#### COMMON

All units garage floor elevations = 867.3 feet
Units 601,604,605 and 608 garage ceiling elevation = 876.3 feet
Units 602,603,606 and 607 garage ceiling elevation = 875.3 feet

All units main level floor elevations = 867.6 feet

Units 601,604,605,and 608 main level ceiling elevation varies from 876.6 feet to 886.0 feet

Units 602,603,606 and 607 main level ceiling elevation = 875.6 feet

Interior Dimensions shown are measured to the unfinished surface of the walls, floors and ceilings

L.C.E. Denotes Limited Common Element

Elevations are referred to Benchmark as noted on site plan and are shown in feet and tenths of a foot

The privacy wall is a Common Element and must be built.

The sprinkler room is a Common Element and must be built.