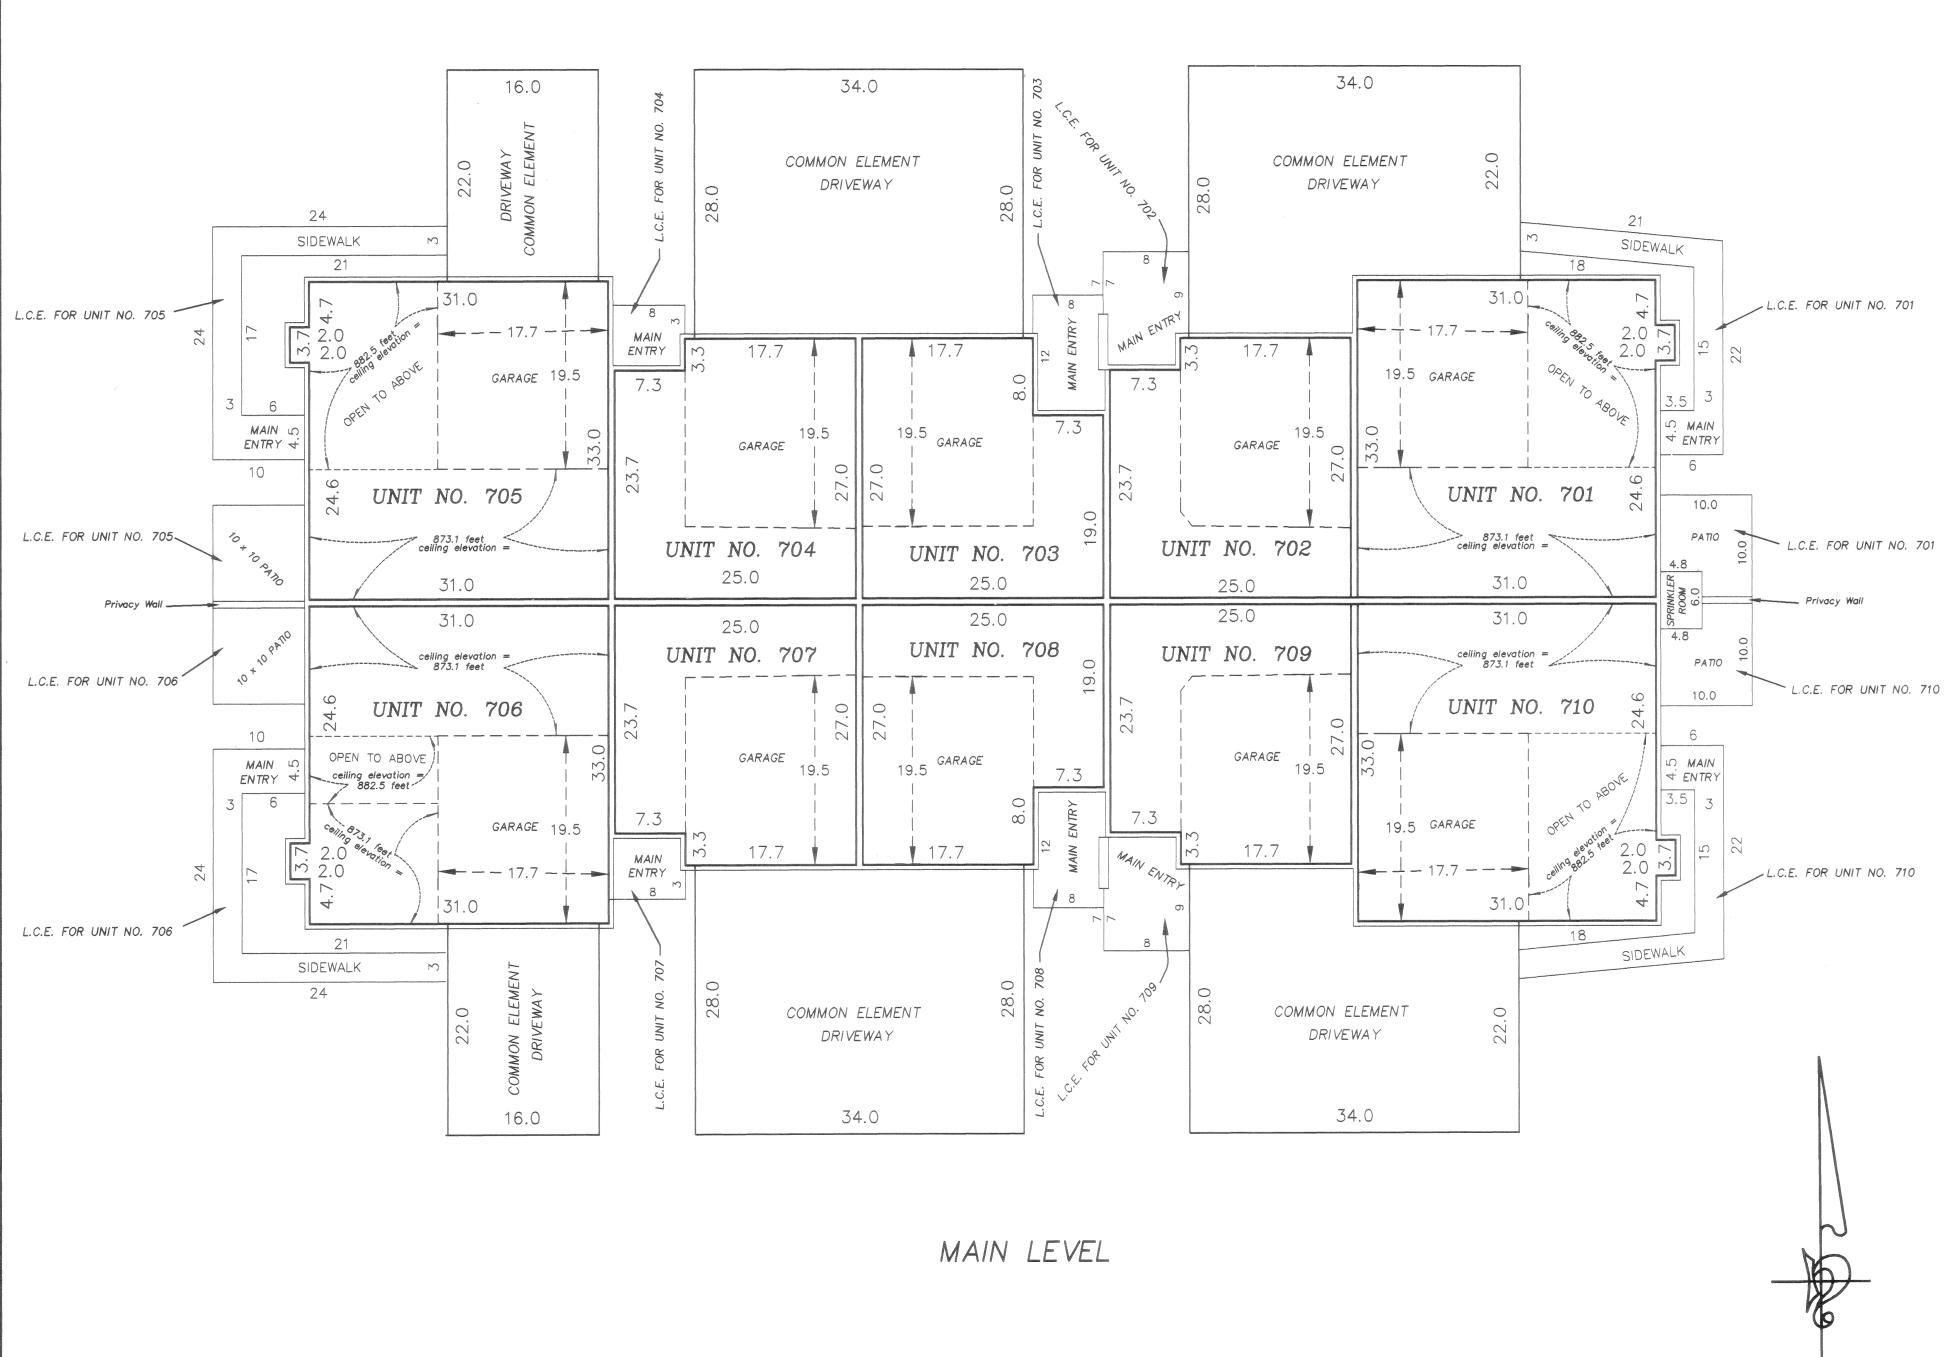

#### FIFTH SUPPLEMENTAL CONDOMINIUM PLAT

### WOODRIDGE LODGES

THIRD LEVEL

SECOND LEVEL

Interior Dimensions shown are measured to the unfinished surface of the walls, floors and ceilings

L.C.E. Denotes Limited Common Element

Elevations are referred to Benchmark as noted on site plan and are shown in feet and tenths of a foot

Units 702,703,704,707,708 and 709 second level floor elevations = 873.5 feet.

Units 701,705,706 and 710 second level floor elevations = 874.5 feet.

Units 701,703,705,706,708 and 710 second level ceiling elevations = 882.5 feet.

Units 702,704,707 and 709 second level ceiling elevations vary from 882.5 feet to 892.2 feet.

Units 702,703,704,707,708, and 709 third level floor elevations = 884.2 feet.

Units 702,703,704,707,708, and 709 third level ceiling elevations = 892.2 feet.