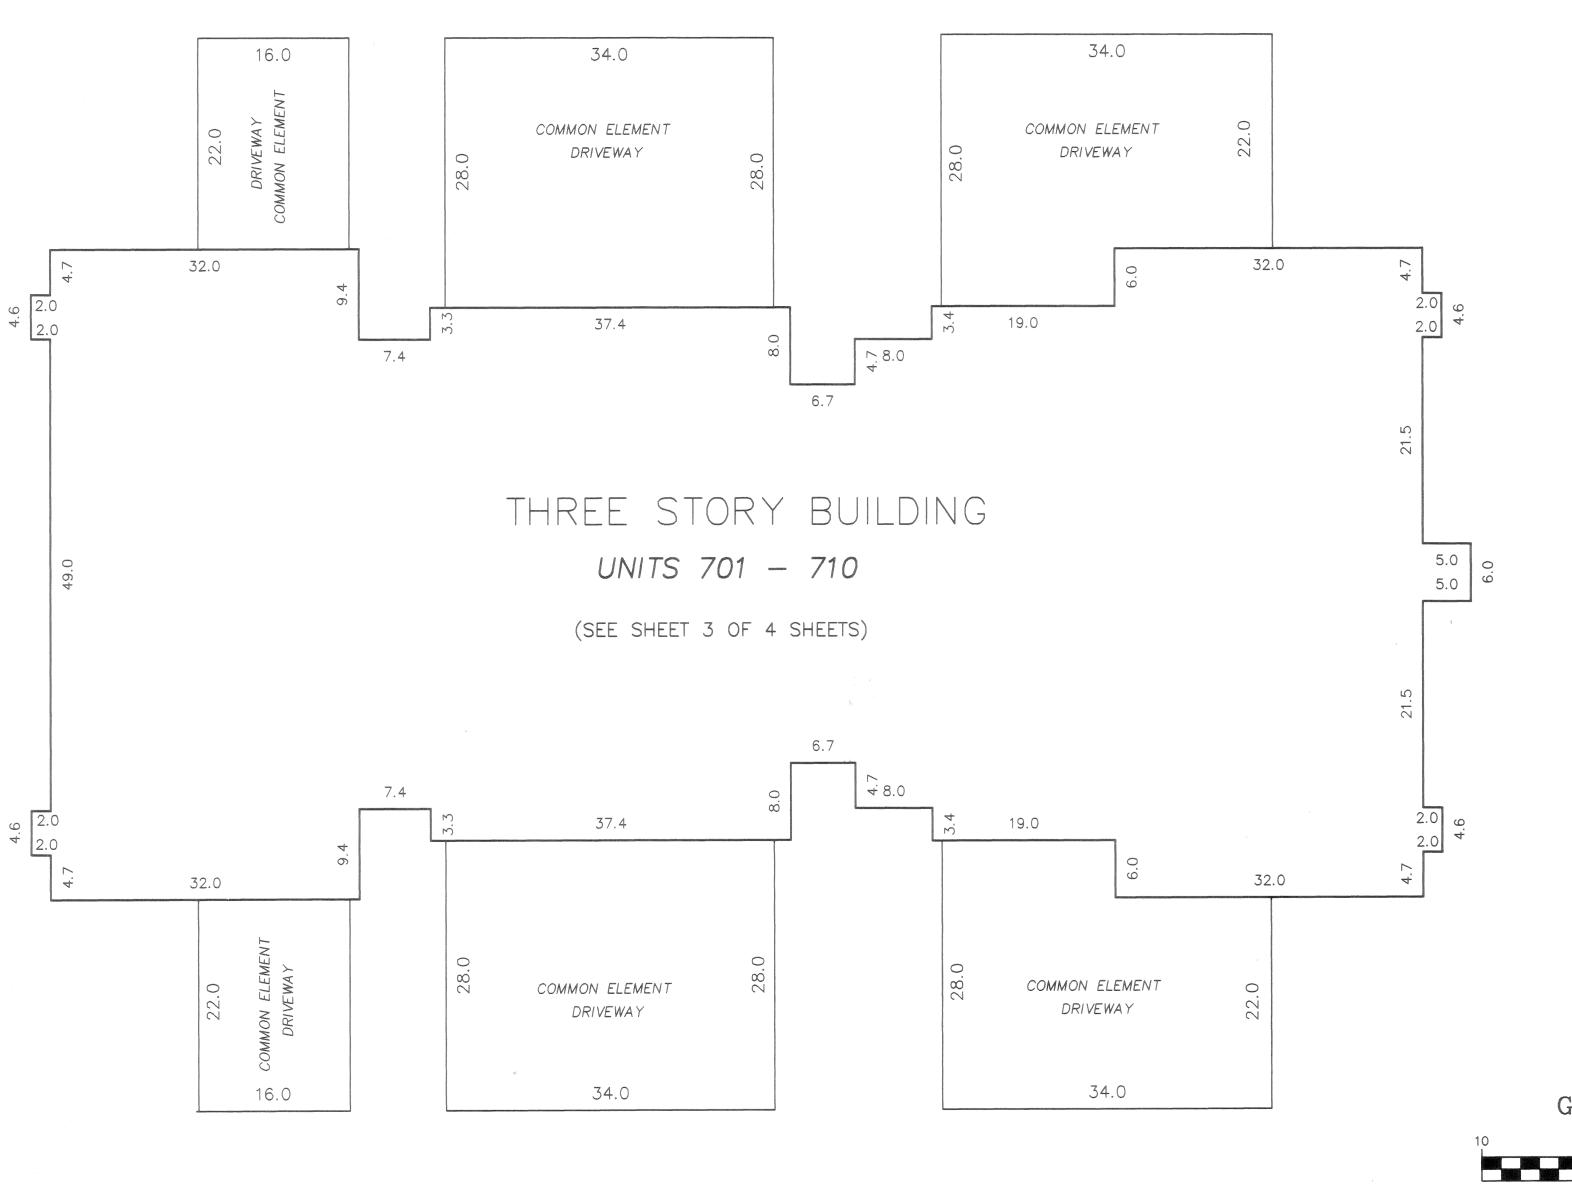

#### FIFTH SUPPLEMENTAL CONDOMINIUM PLAT

### WOODRIDGE LODGES

Interior Dimensions shown are measured to the unfinished surface of the walls, floors and ceilings

L.C.E. Denotes Limited Common Element

Elevations are referred to Benchmark as noted on site plan and are shown in feet and tenths of a foot

The privacy wall is a Common Element and must be built.

The sprinkler room is a Common Element and must be built.

All units garage floor elevations = 864.1 feet.

Units 702,703,704,707,708 and 709 garage ceiling elevations = 872.1 feet.

Units 701,705,706 and 710 garage ceiling elevations = 873.1 feet.

All units main level floor elevations = 864.1 feet.

Units 702,703,704,707,708 and 709 main level ceiling elevations = 872.1 feet.

Units 701,705,706 and 710 main level ceiling elevations vary from 873.1 feet to 882.5 feet.