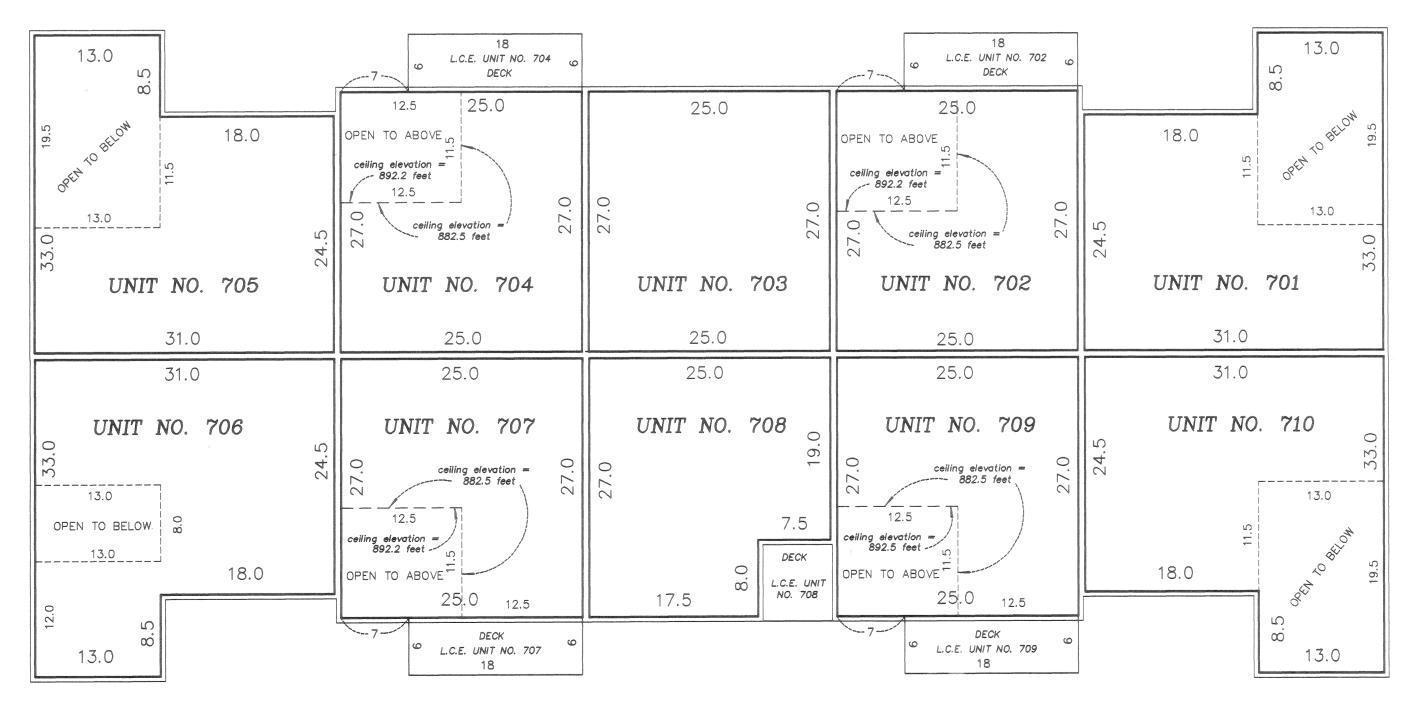

#### FIFTH SUPPLEMENTAL CONDOMINIUM PLAT

### WOODRIDGE LODGES

THIRD LEVEL

SECOND LEVEL

Interior Dimensions shown are measured to the unfinished surface of the walls, floors and ceilings

L.C.E. Denotes Limited Common Element

Elevations are referred to Benchmark as noted on site plan and are shown in feet and tenths of a foot

Units 702,703,704,707,708 and 709 second level floor elevations = 873.5 feet.

Units 701,705,706 and 710 second level floor elevations = 874.5 feet.

Units 701,703,705,706,708 and 710 second level ceiling elevations = 882.5 feet.

Units 702,704,707 and 709 second level ceiling elevations vary from 882.5 feet to 892.2 feet.

Units 702,703,704,707,708, and 709 third level floor elevations = 884.2 feet.

Units 702,703,704,707,708, and 709 third level ceiling elevations = 892.2 feet.