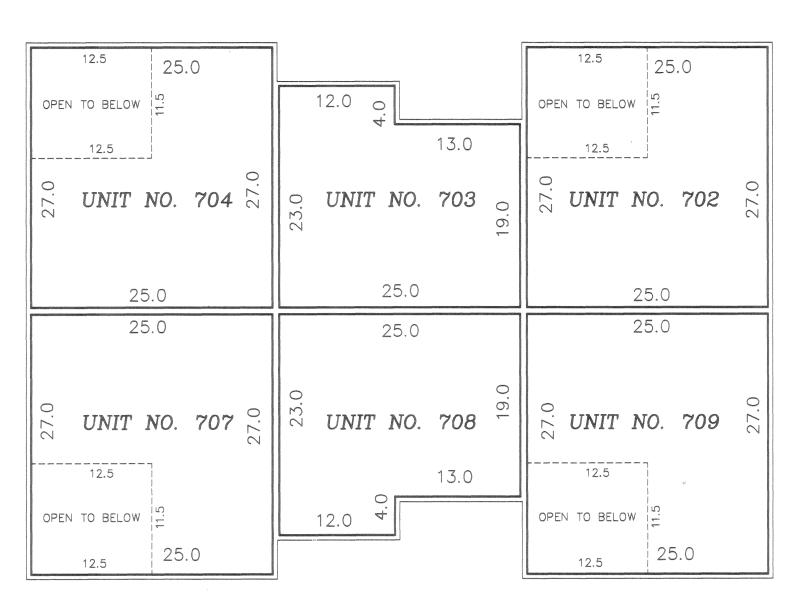

#### FIFTH SUPPLEMENTAL CONDOMINIUM PLAT

### WOODRIDGE LODGES

Interior Dimensions shown are measured to the unfinished surface of the walls, floors and ceilings

L.C.E. Denotes Limited Common Element

Elevations are referred to Benchmark as noted on site plan and are shown in feet and tenths of a foot

The privacy wall is a Common Element and must be built.

The sprinkler room is a Common Element and must be built.

All units garage floor elevations = 864.1 feet.

Units 702,703,704,707,708 and 709 garage ceiling elevations = 872.1 feet.

Units 701,705,706 and 710 garage ceiling elevations = 873.1 feet.

All units main level floor elevations = 864.1 feet.

Units 702,703,704,707,708 and 709 main level ceiling elevations = 872.1 feet.

Units 701,705,706 and 710 main level ceiling elevations vary from 873.1 feet to 882.5 feet.