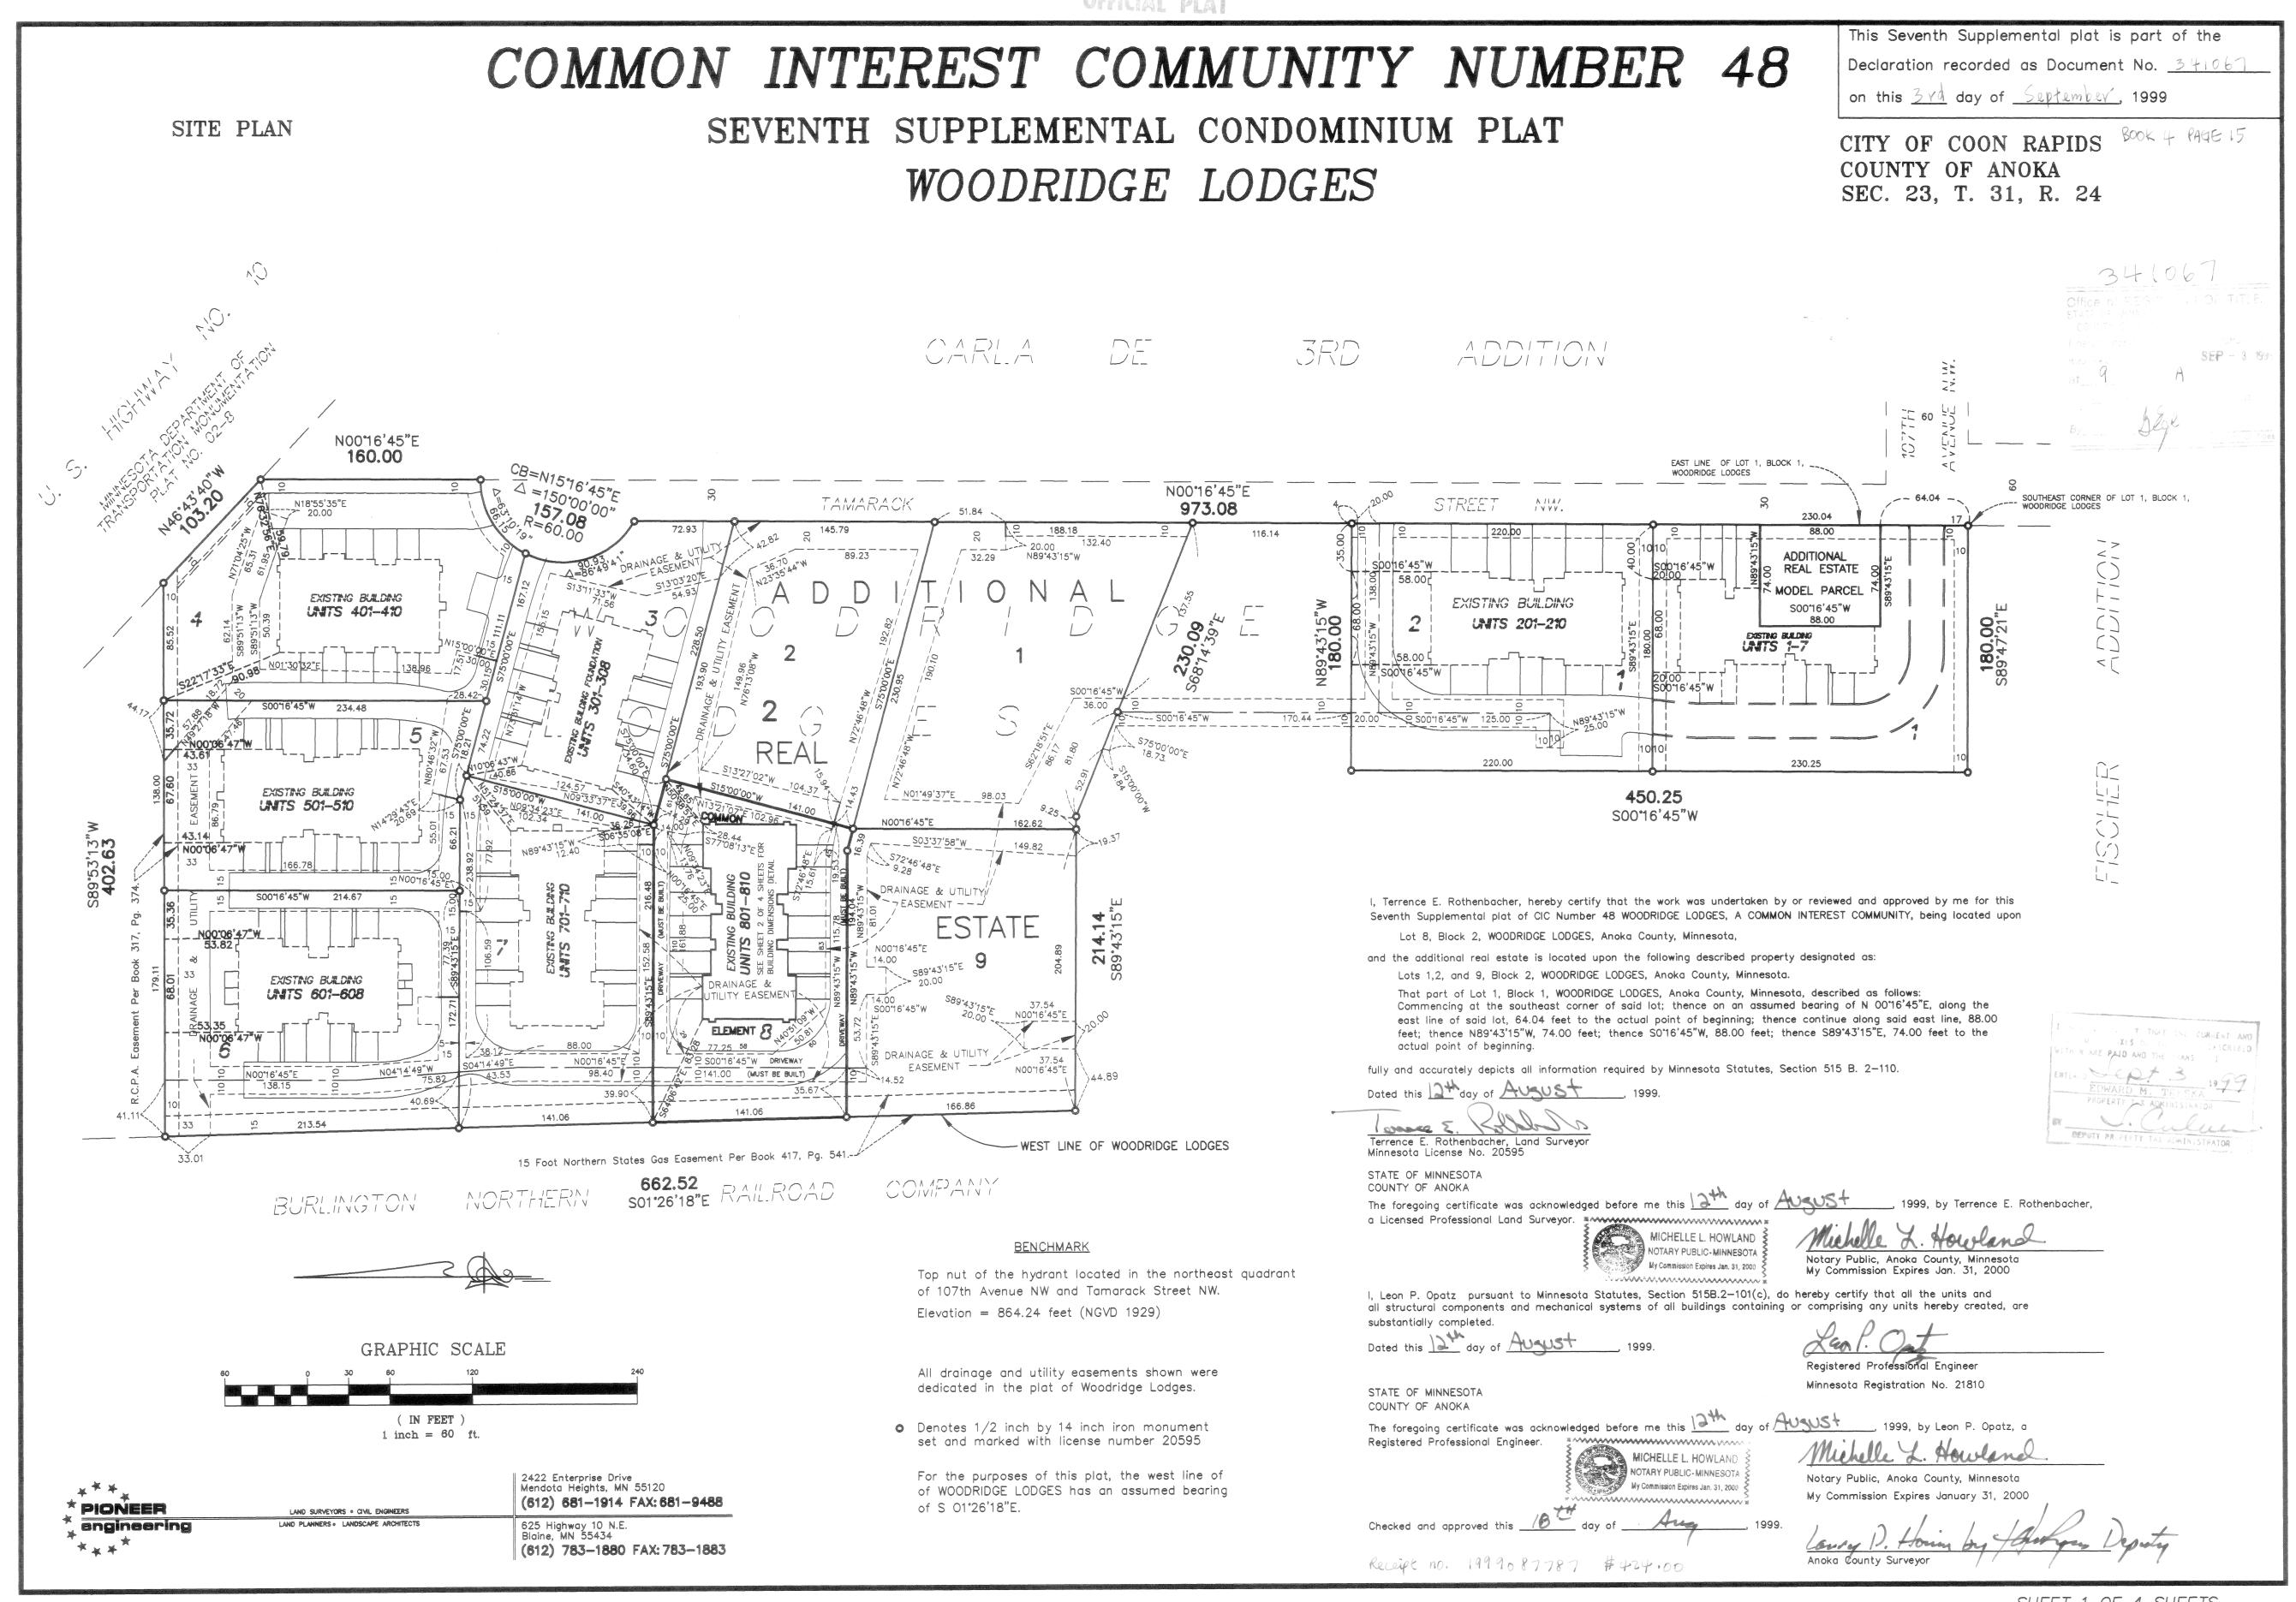

# COMMON INTEREST COMMUNITY NUMBER 48

Elevations are referred to Benchmark as noted on site plan and are shown in feet and tenths of a foot

The privacy wall is a Common Element and must be built. The sprinkler room is a Common Element and must be built.