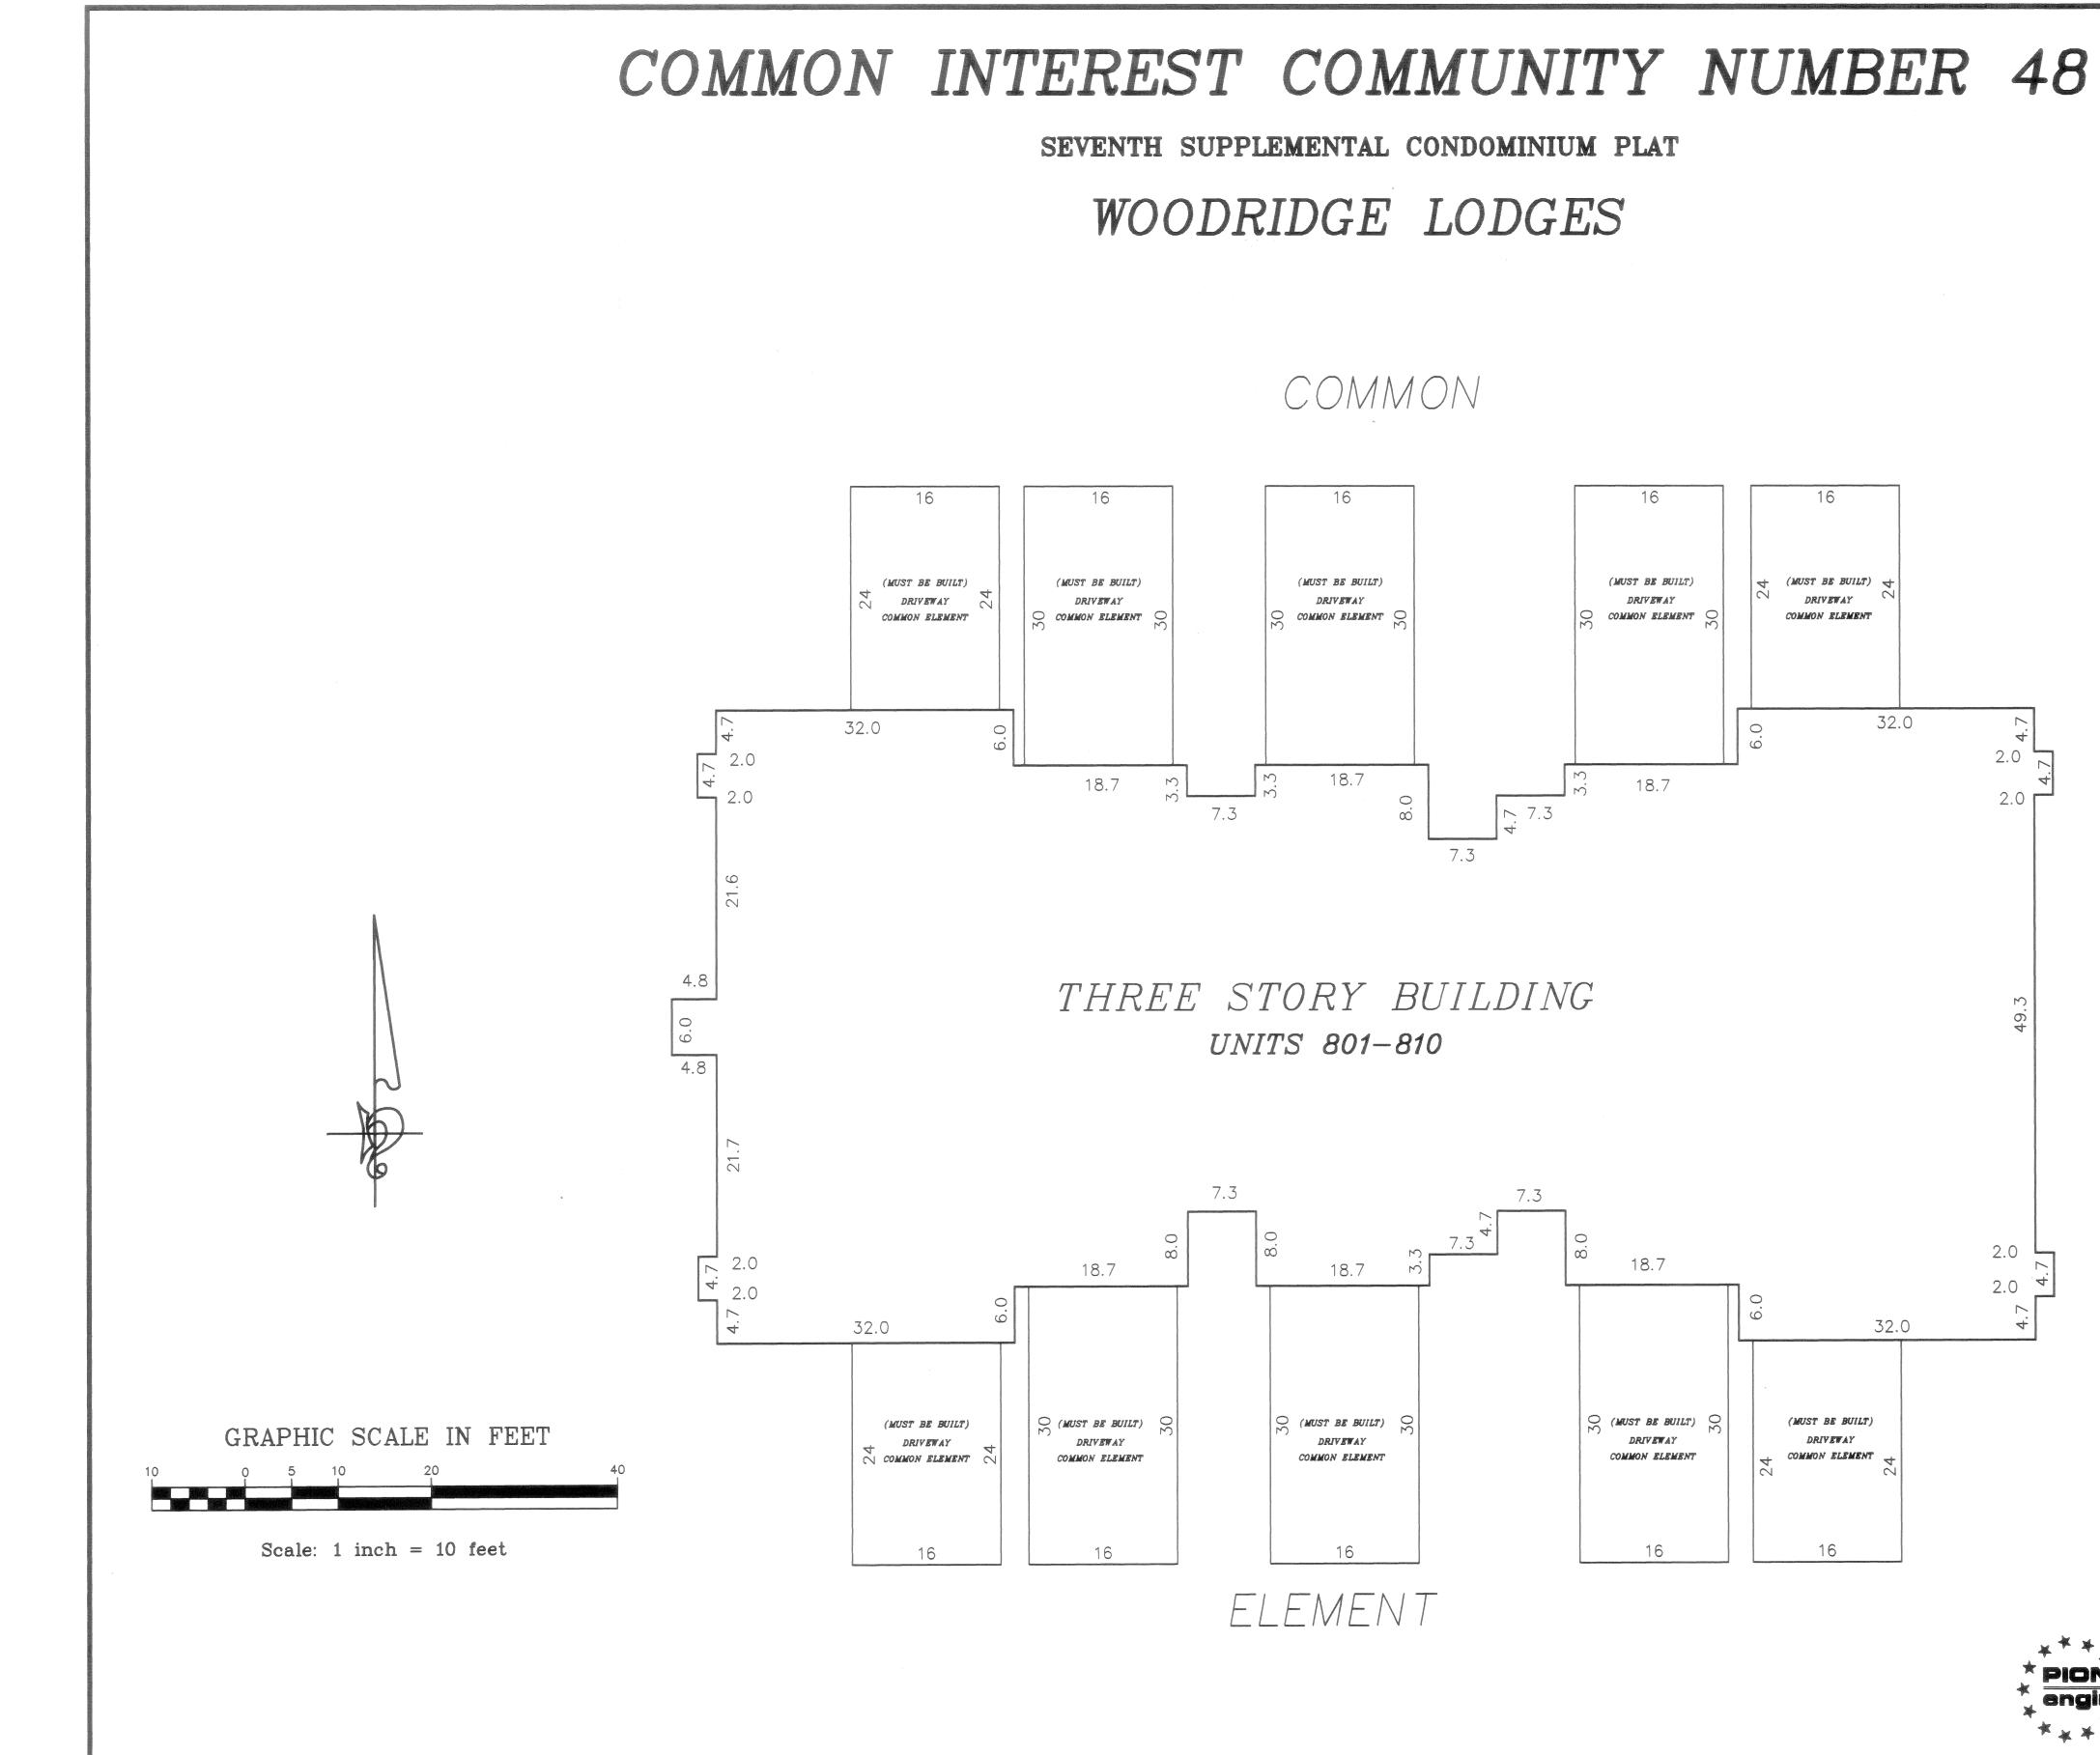

# COMMON INTEREST COMMUNITY NUMBER 48

Elevations are referred to Benchmark as noted on site plan and are shown in feet and tenths of a foot

The privacy wall is a Common Element and must be built. The sprinkler room is a Common Element and must be built.