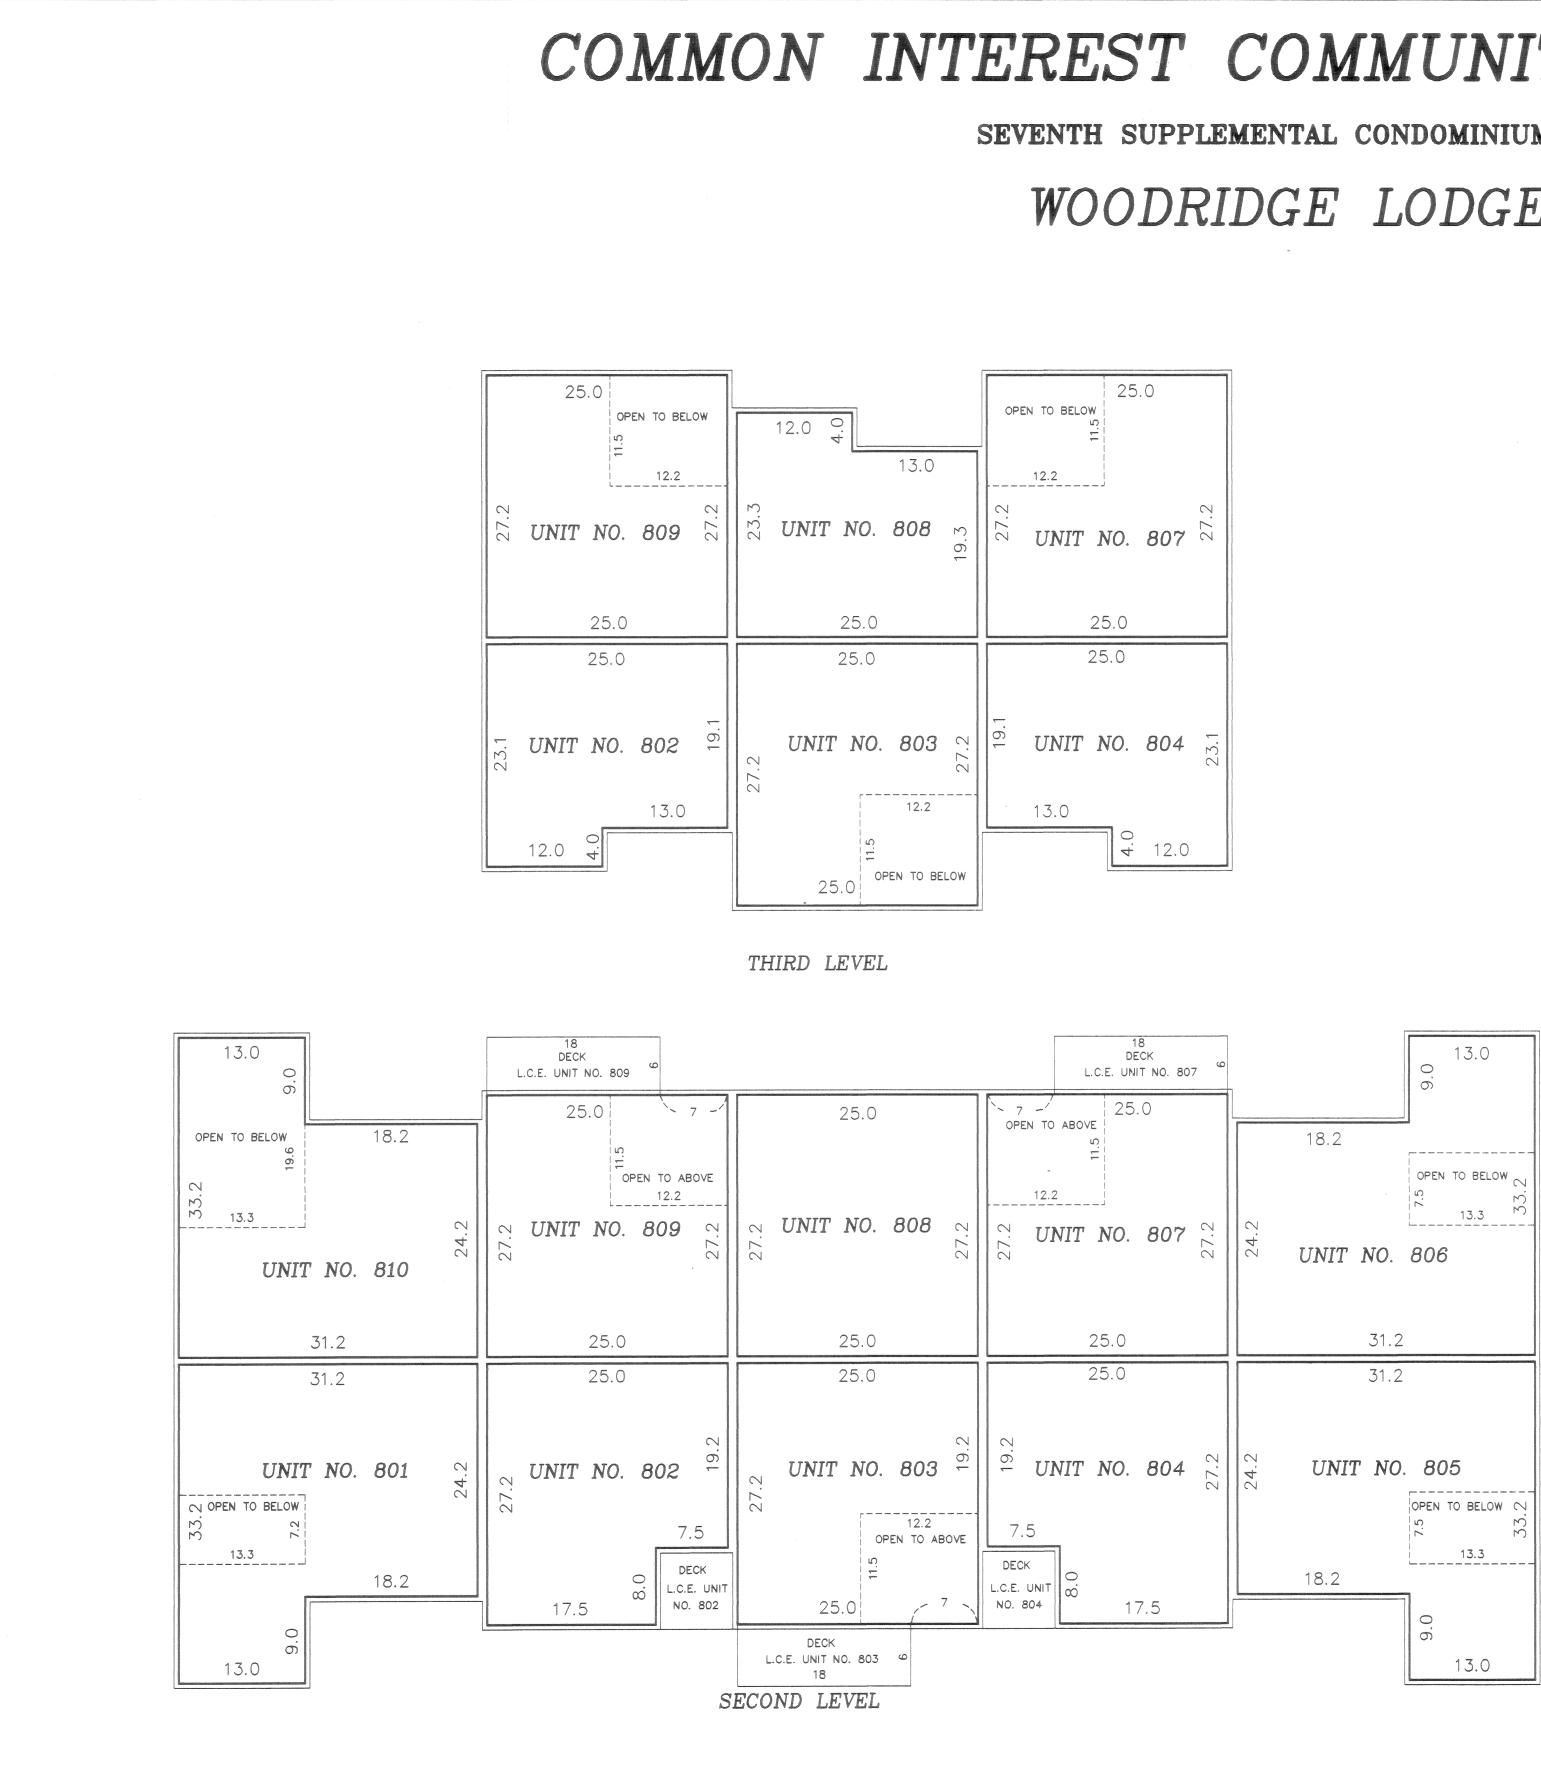

## COMMON INTEREST COMMUNITY NUMBER 48

SEVENTH SUPPLEMENTAL CONDOMINIUM PLAT

WOODRIDGE LODGES

Interior Dimensions shown are measured to the unfinished surface of the walls, floors and ceilings

L.C.E. Denotes Limited Common Element

Elevations are referred to Benchmark as noted on site plan and are shown in feet and tenths of a foot

Units 801,805,806 and 810 second level floor elevation = 874.1 feet Units 801,805,806 and 810 second level ceiling elevation = 882.1 feet Units 802,803,804,807,808 and 809 second level floor elevations = 873.0 feet Units 802,804 and 808 second level ceiling elevation = 882.1 feet Units 803,807 and 809 second level ceiling elevation varies from 882.1 feet to 891.8 feet

Units 801,802,803,807,808 and 809 third level floor elevation = 883.8 feet Units 802,803,804,,807,808 and 809 third level ceiling elevation = 891.8 feet

GRAPHIC SCALE IN FEET

Scale: 1 inch = 10 feet