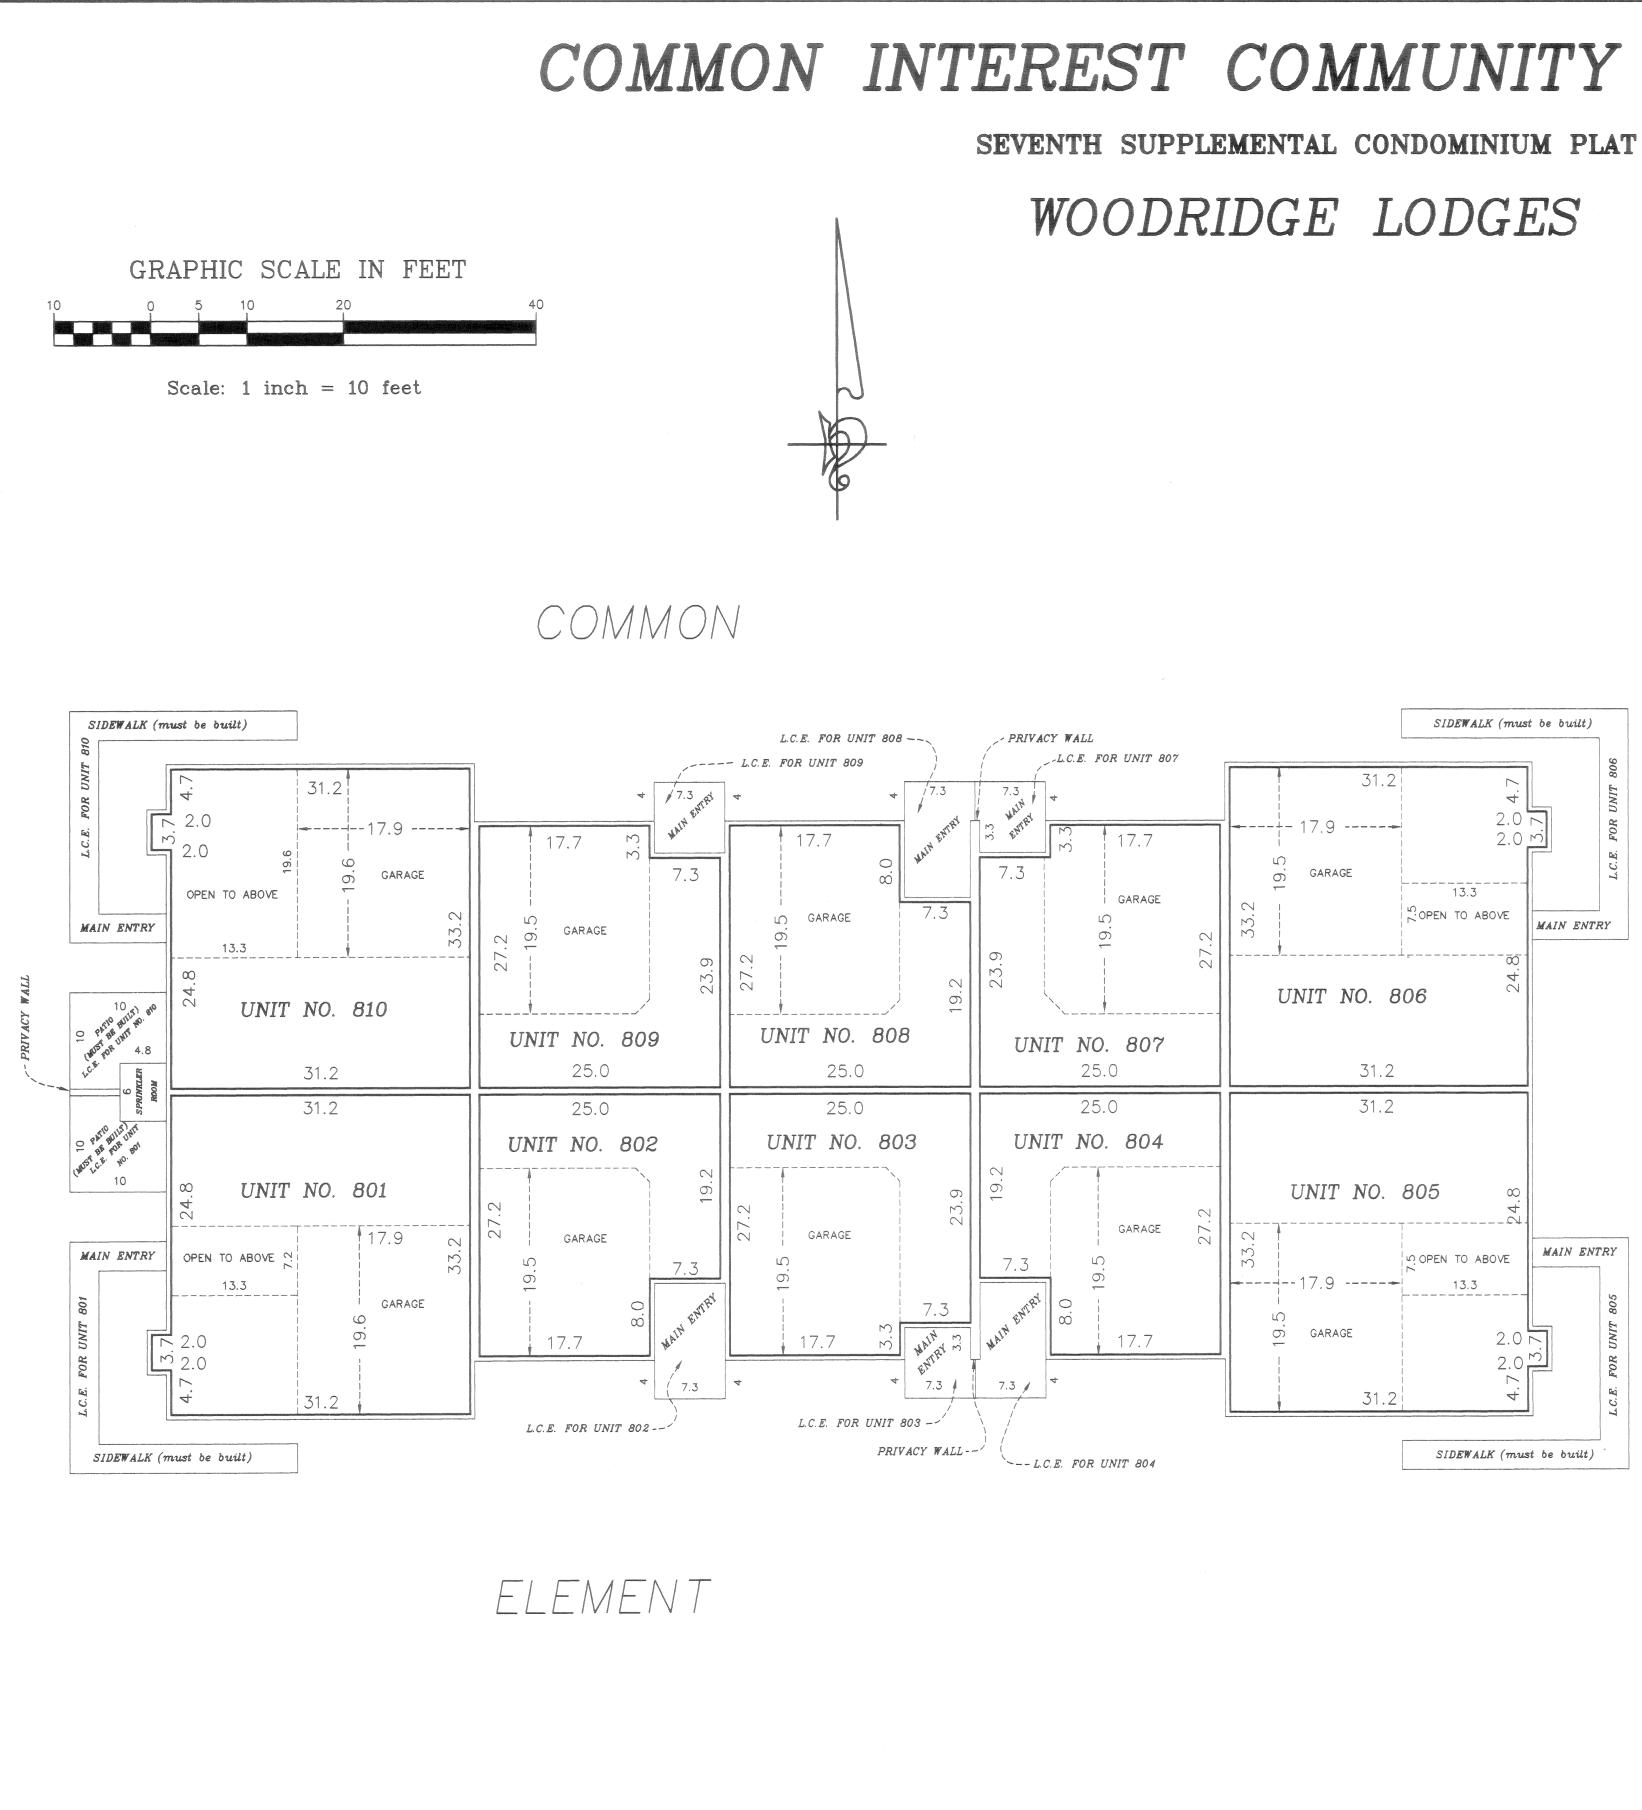

## MAIN LEVEL

All units garage floor elevations = 863.6 feet Units 801,805,806 and 810 garage ceiling elevation = 872.7 feet Units 802,803,804,807,808, and 809 garage ceiling elevation = 871.6 feet

All units main level floor elevations = 863.6 feet Units 801,805,806, and 810 main level ceiling elevation varies from 872.7 feet to 882.1 feet

Units 802,803,804,807,808 and 809 main level ceiling elevation = 871.6 feet

Interior Dimensions shown are measured to the unfinished surface of the walls, floors and ceilings

L.C.E. Denotes Limited Common Element

Elevations are referred to Benchmark as noted on site plan and are shown in feet and tenths of a foot

The privacy wall is a Common Element and must be built. The sprinkler room is a Common Element and must be built.