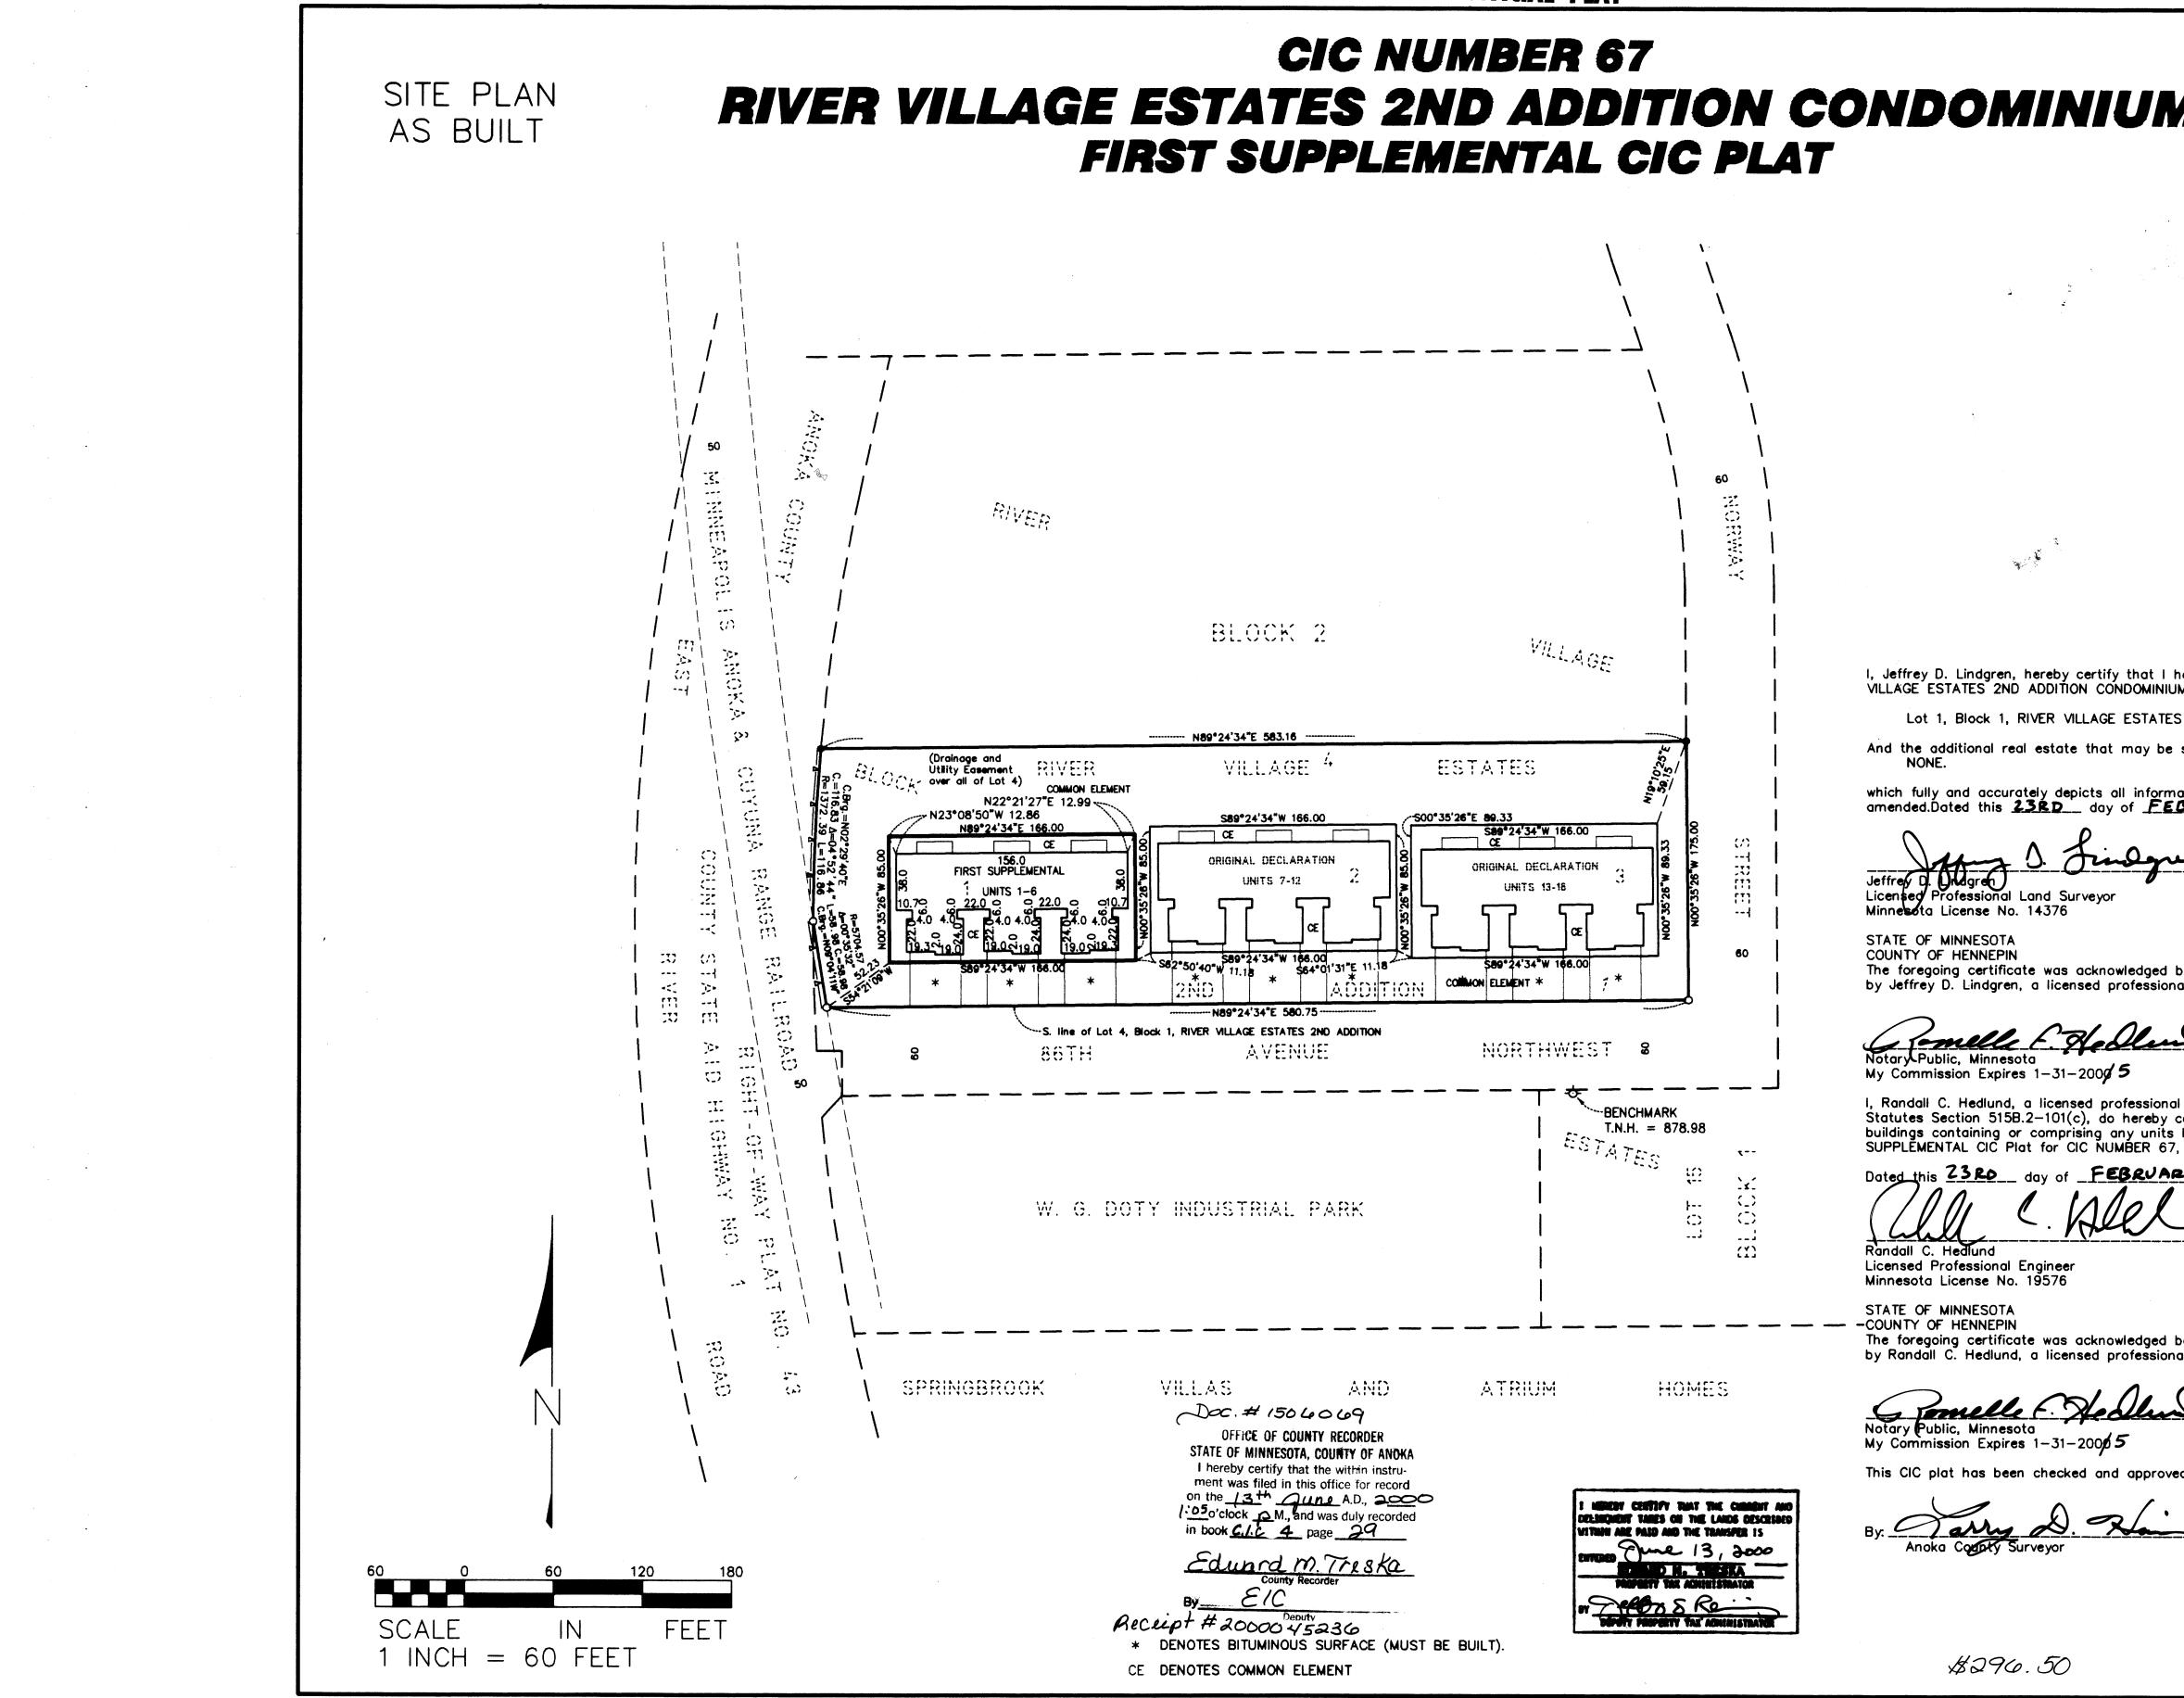

.

|                                                                                                                                                             | This FIRST SUPPLEMENTAL CIC PLAT is                                                                                                                                                                                                     |
|-------------------------------------------------------------------------------------------------------------------------------------------------------------|-----------------------------------------------------------------------------------------------------------------------------------------------------------------------------------------------------------------------------------------|
|                                                                                                                                                             | part of the declaration recorded as Doc.<br>No. 15000001 on the 13th day of                                                                                                                                                             |
|                                                                                                                                                             |                                                                                                                                                                                                                                         |
|                                                                                                                                                             | BOOK 4 page 29 of C.I.C.                                                                                                                                                                                                                |
|                                                                                                                                                             | CITY OF COON RAPIDS                                                                                                                                                                                                                     |
|                                                                                                                                                             | COUNTY OF ANOKA<br>S-36, T-31, R-24                                                                                                                                                                                                     |
|                                                                                                                                                             |                                                                                                                                                                                                                                         |
|                                                                                                                                                             | O Denotes iron monument found.                                                                                                                                                                                                          |
|                                                                                                                                                             | ● Denotes 1/2 inch by 14 inch iron<br>monument set and marked by<br>Registration No. 14376.                                                                                                                                             |
|                                                                                                                                                             | All monuments required by Minnesota Statute,<br>and not shown on this plat, will be set within<br>one year of the recording date of this plat,<br>and shall be evidenced by a 1/2 inch by 14<br>inch iron pipe marked by RLS No. 14376. |
|                                                                                                                                                             | For the purposes of this plat,the south<br>line of Lot 4, Block 1, RIVER VILLAGE ESTATES<br>2ND ADDITION is assumed to bear N89°24'34"E                                                                                                 |
|                                                                                                                                                             | There is a Drainage and Utility Easement<br>over all of Lot 4, Block 1.                                                                                                                                                                 |
|                                                                                                                                                             | B.M. = T.N.H. 86TH AVE AND<br>NORWAY STREET =878.98 (N.G.V.D1929)                                                                                                                                                                       |
| have prepared this FII<br>IM, being located upo<br>S 2ND ADDITION, Anol                                                                                     |                                                                                                                                                                                                                                         |
| subsequently added,                                                                                                                                         |                                                                                                                                                                                                                                         |
|                                                                                                                                                             |                                                                                                                                                                                                                                         |
| ation required by Min<br>BRUARY                                                                                                                             | nesota Statutes Section 515B.2—110, as<br>, <b>2000</b> .                                                                                                                                                                               |
|                                                                                                                                                             |                                                                                                                                                                                                                                         |
| <u> </u>                                                                                                                                                    |                                                                                                                                                                                                                                         |
|                                                                                                                                                             |                                                                                                                                                                                                                                         |
|                                                                                                                                                             |                                                                                                                                                                                                                                         |
|                                                                                                                                                             | D day of FEBRUARY , 2000,                                                                                                                                                                                                               |
| al land surveyor, Minr                                                                                                                                      | nesota License No. 14376.                                                                                                                                                                                                               |
| $\frown$                                                                                                                                                    |                                                                                                                                                                                                                                         |
| $\mathcal{Q}$                                                                                                                                               | ROMELLE F. HEDLUND<br>NOTARY PUBLIC - MINNESOTA                                                                                                                                                                                         |
| $\mathcal{Q}_{$                                                                                                                                             |                                                                                                                                                                                                                                         |
| certify that all struct<br>hereby created are s<br>7, RIVER VILLAGE ESTA                                                                                    | the State of Minnesota, pursuant to Minnesota<br>ural components and mechanical systems of all<br>substantially completed consistent with the FIRST<br>ATES 2ND ADDITION CONDOMINIUM.                                                   |
| certify that all struct<br>hereby created are s<br>7, RIVER VILLAGE ESTA                                                                                    | the State of Minnesota, pursuant to Minnesota<br>ural components and mechanical systems of all<br>substantially completed consistent with the FIRST                                                                                     |
| certify that all struct<br>hereby created are s<br>7, RIVER VILLAGE ESTA                                                                                    | the State of Minnesota, pursuant to Minnesota<br>ural components and mechanical systems of all<br>substantially completed consistent with the FIRST<br>ATES 2ND ADDITION CONDOMINIUM.                                                   |
| certify that all struct<br>hereby created are s<br>7, RIVER VILLAGE ESTA                                                                                    | the State of Minnesota, pursuant to Minnesota<br>ural components and mechanical systems of all<br>substantially completed consistent with the FIRST<br>ATES 2ND ADDITION CONDOMINIUM.                                                   |
| certify that all struct<br>hereby created are s                                                                                                             | the State of Minnesota, pursuant to Minnesota<br>ural components and mechanical systems of all<br>substantially completed consistent with the FIRST<br>ATES 2ND ADDITION CONDOMINIUM.                                                   |
| certify that all struct<br>hereby created are s<br>, RIVER VILLAGE ESTA<br>27                                                                               | the State of Minnesota, pursuant to Minnesota<br>ural components and mechanical systems of all<br>substantially completed consistent with the FIRST<br>TES 2ND ADDITION CONDOMINIUM.<br>2000.                                           |
| certify that all struct<br>hereby created are s<br>, RIVER VILLAGE ESTA<br>27<br>before me this 231                                                         | the State of Minnesota, pursuant to Minnesota<br>ural components and mechanical systems of all<br>substantially completed consistent with the FIRST<br>TES 2ND ADDITION CONDOMINIUM.<br>2000.                                           |
| certify that all struct<br>hereby created are s<br>, RIVER VILLAGE ESTA<br>27<br>before me this 231                                                         | AD day of <u>FEBRJARY</u> , <u>Zooo</u> ,<br>build day of <u>FEBRJARY</u> , <u>Zooo</u> ,<br>build day of <u>FEBRJARY</u> , <u>Zooo</u> ,                                                                                               |
| certify that all struct<br>hereby created are s<br>, RIVER VILLAGE ESTA<br>27<br>before me this 231<br>al engineer, Minnesoto                               | D day of <u>FEBRUARY</u> <u>Zooo</u> ,<br>b License No. 19576.                                                                                                                                                                          |
| certify that all struct<br>hereby created are s<br>, RIVER VILLAGE ESTA<br>27<br>before me this 231                                                         | D day of <u>FEBRUARY</u> <u>Zooo</u> ,<br>b License No. 19576.                                                                                                                                                                          |
| certify that all struct<br>hereby created are s<br>, RIVER VILLAGE ESTA<br>27<br>before me this 231<br>al engineer, Minnesota<br>0<br>ed this <u>137</u> da | D day of <u>FEBRUARY</u> <u>Zooo</u> ,<br>b License No. 19576.                                                                                                                                                                          |

# **CIC NUMBER 67 RIVER VILLAGE ESTATES 2ND ADDITION CONDOMINIUM** FIRST SUPPLEMENTAL CIC PLAT

BOOK 4 page 29 of C.I.C.