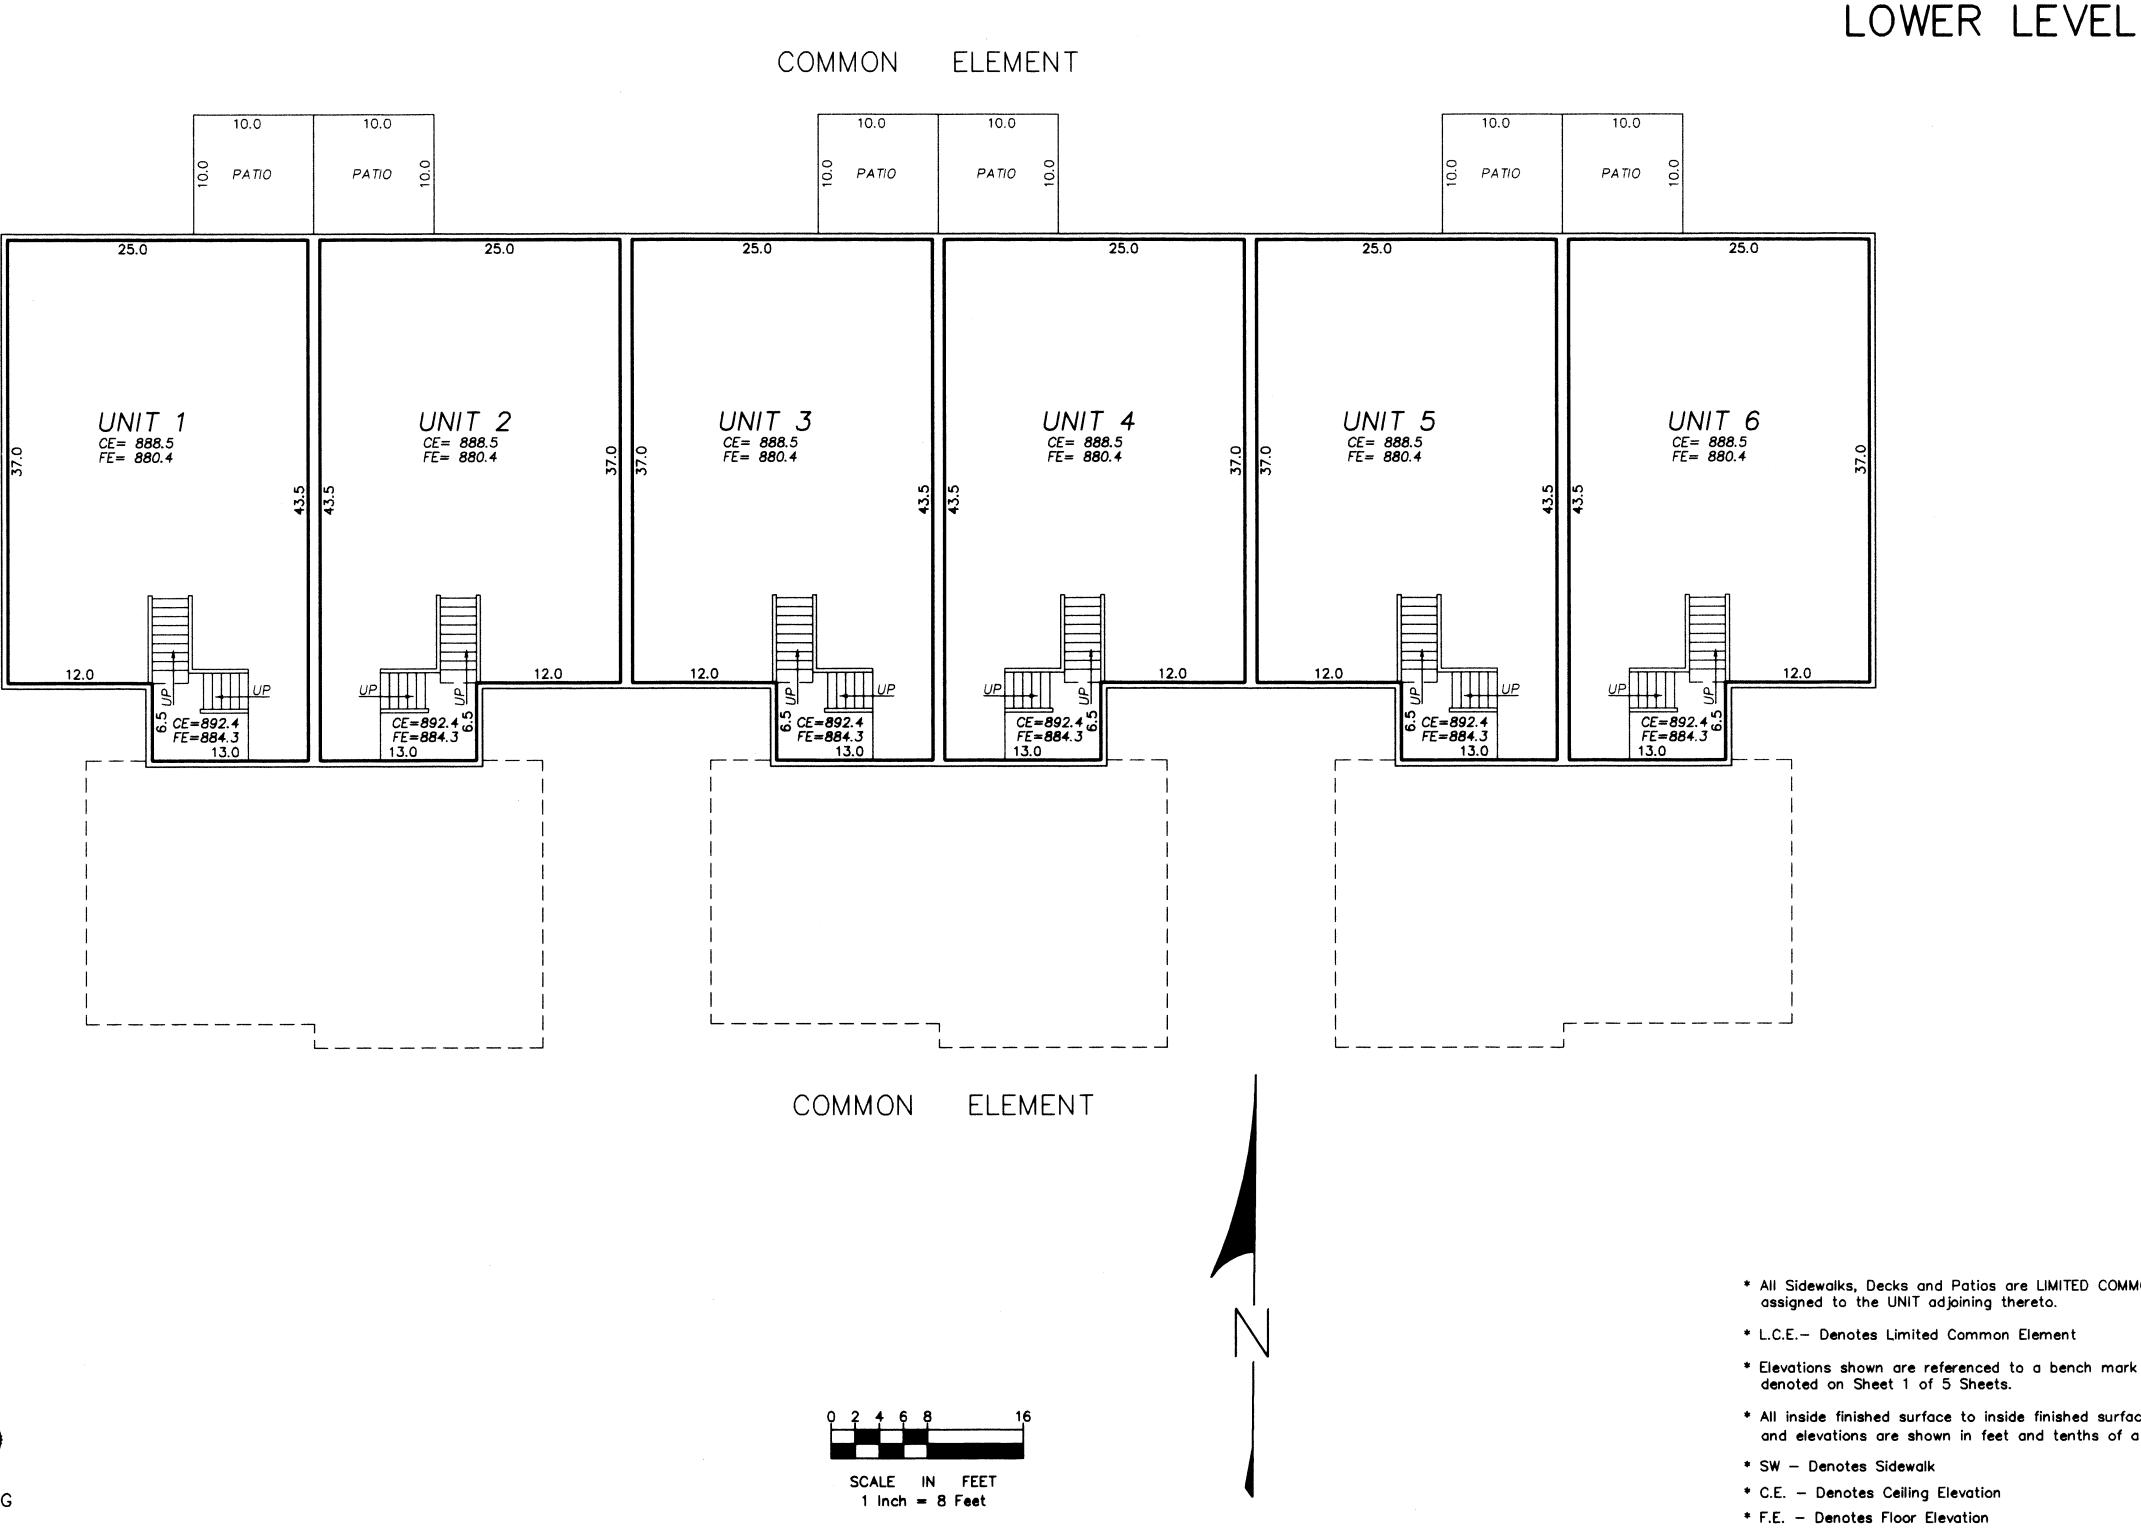

## CIC NUMBER 67 **RIVER VILLAGE ESTATES 2ND ADDITION CONDOMINIUM** FIRST SUPPLEMENTAL CIC PLAT

-

.

•

- \* All Sidewalks, Decks and Patios are LIMITED COMMON ELEMENTS
- \* Elevations shown are referenced to a bench mark as
- \* All inside finished surface to inside finished surface dimensions and elevations are shown in feet and tenths of a foot.

#### SHEET 3 OF 3 SHEETS

BOOK 4 pg 29 of C.1.C