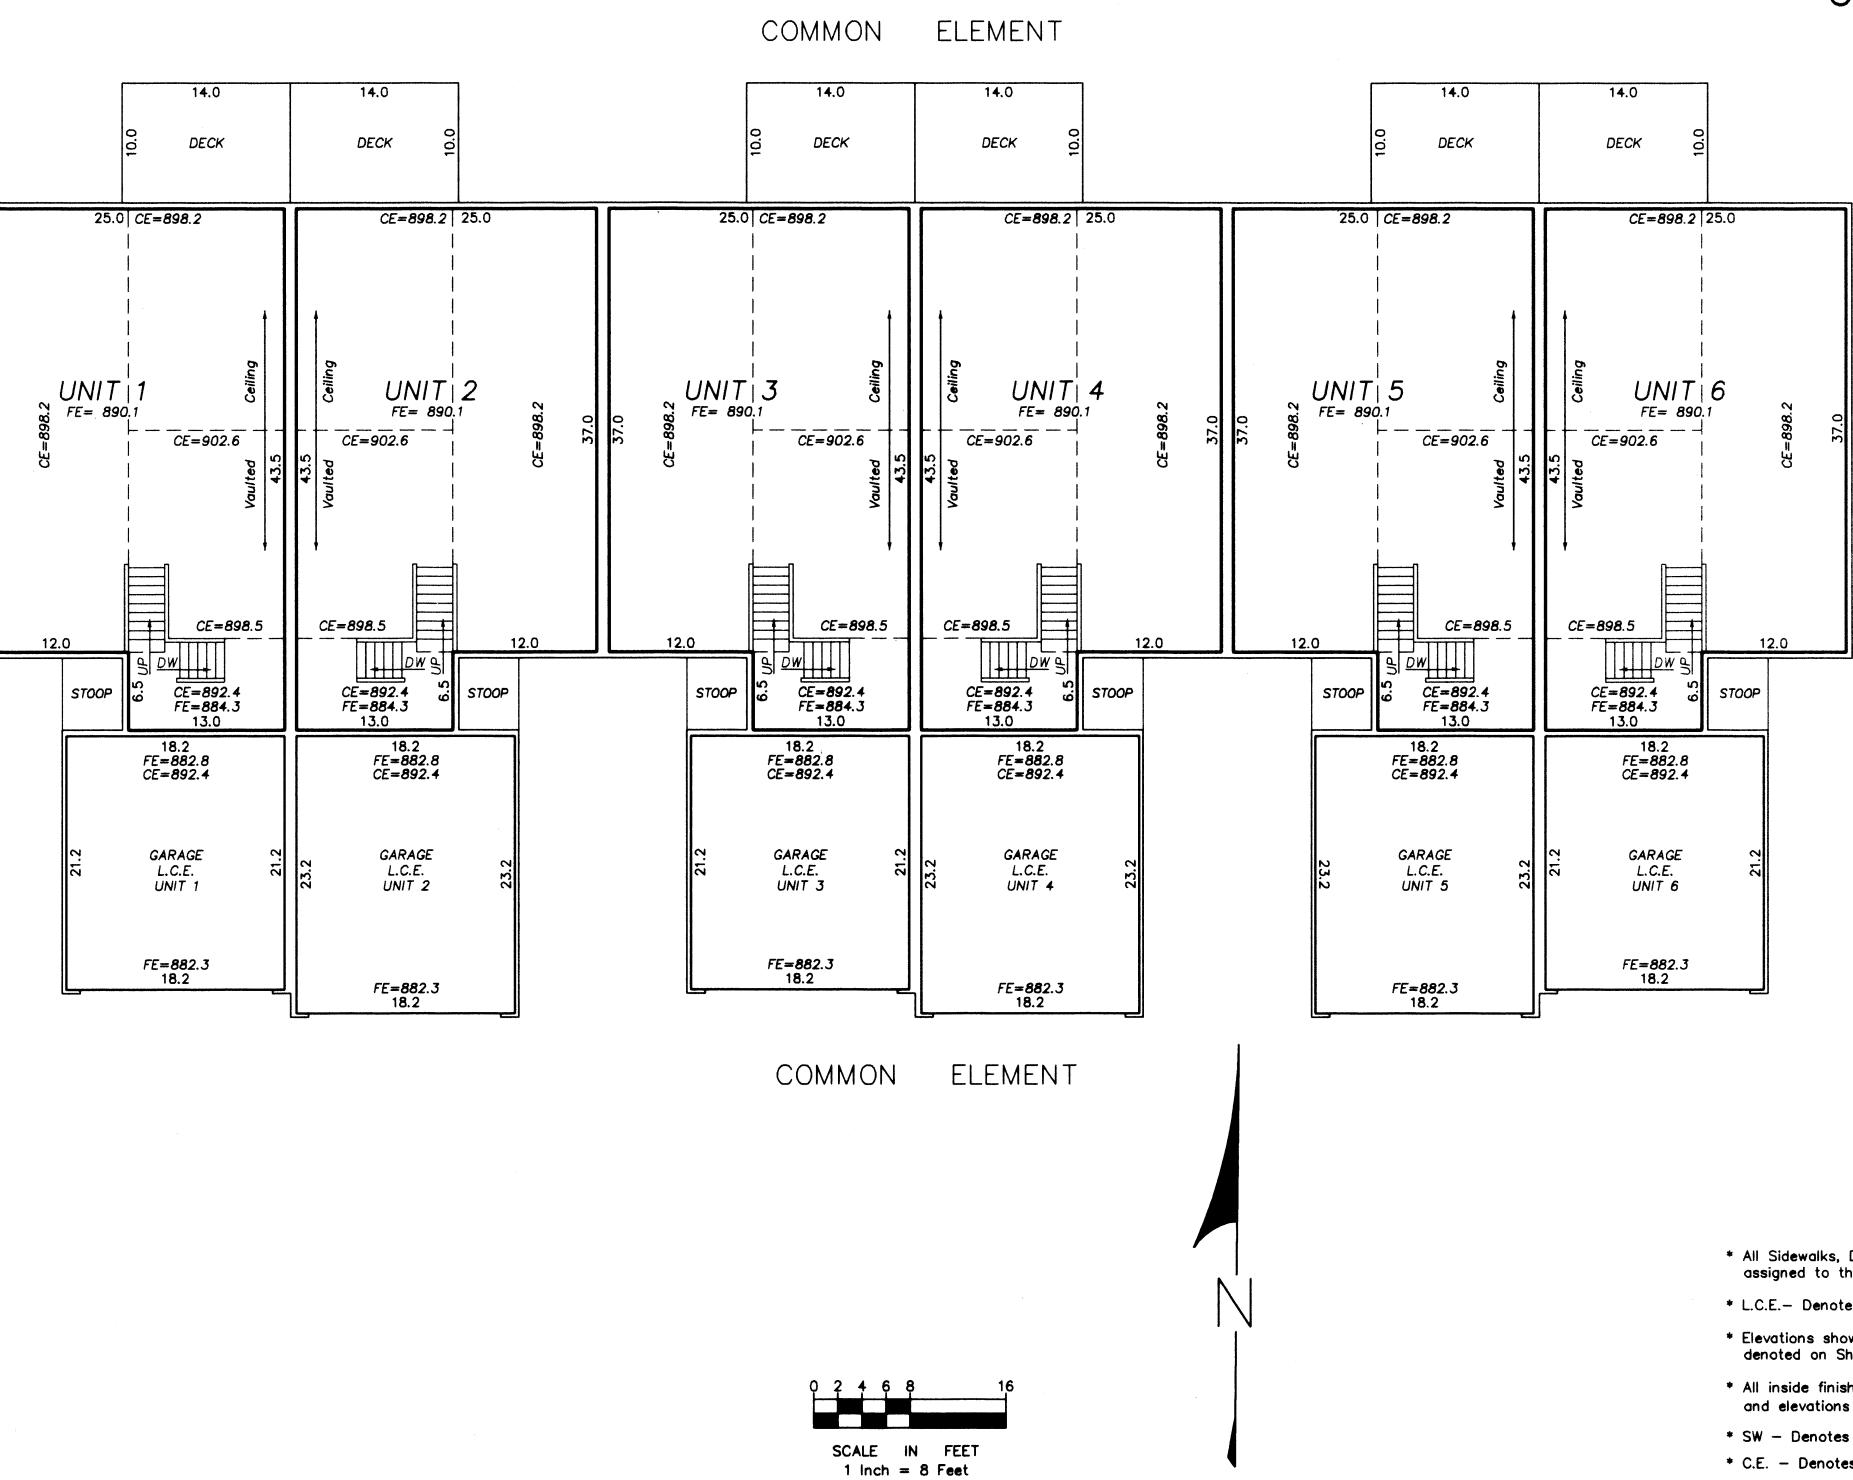

# UPPER LEVEL

- \* All Sidewalks, Decks and Patios are LIMITED COMMON ELEMENTS assigned to the UNIT adjoining thereto.
- \* L.C.E.- Denotes Limited Common Element
- \* Elevations shown are referenced to a bench mark as denoted on Sheet 1 of 5 Sheets.
- \* All inside finished surface to inside finished surface dimensions and elevations are shown in feet and tenths of a foot.

SHEET 2 OF 3 SHEETS

- \* SW Denotes Sidewalk
- \* C.E. Denotes Ceiling Elevation
- \* F.E. Denotes Floor Elevation