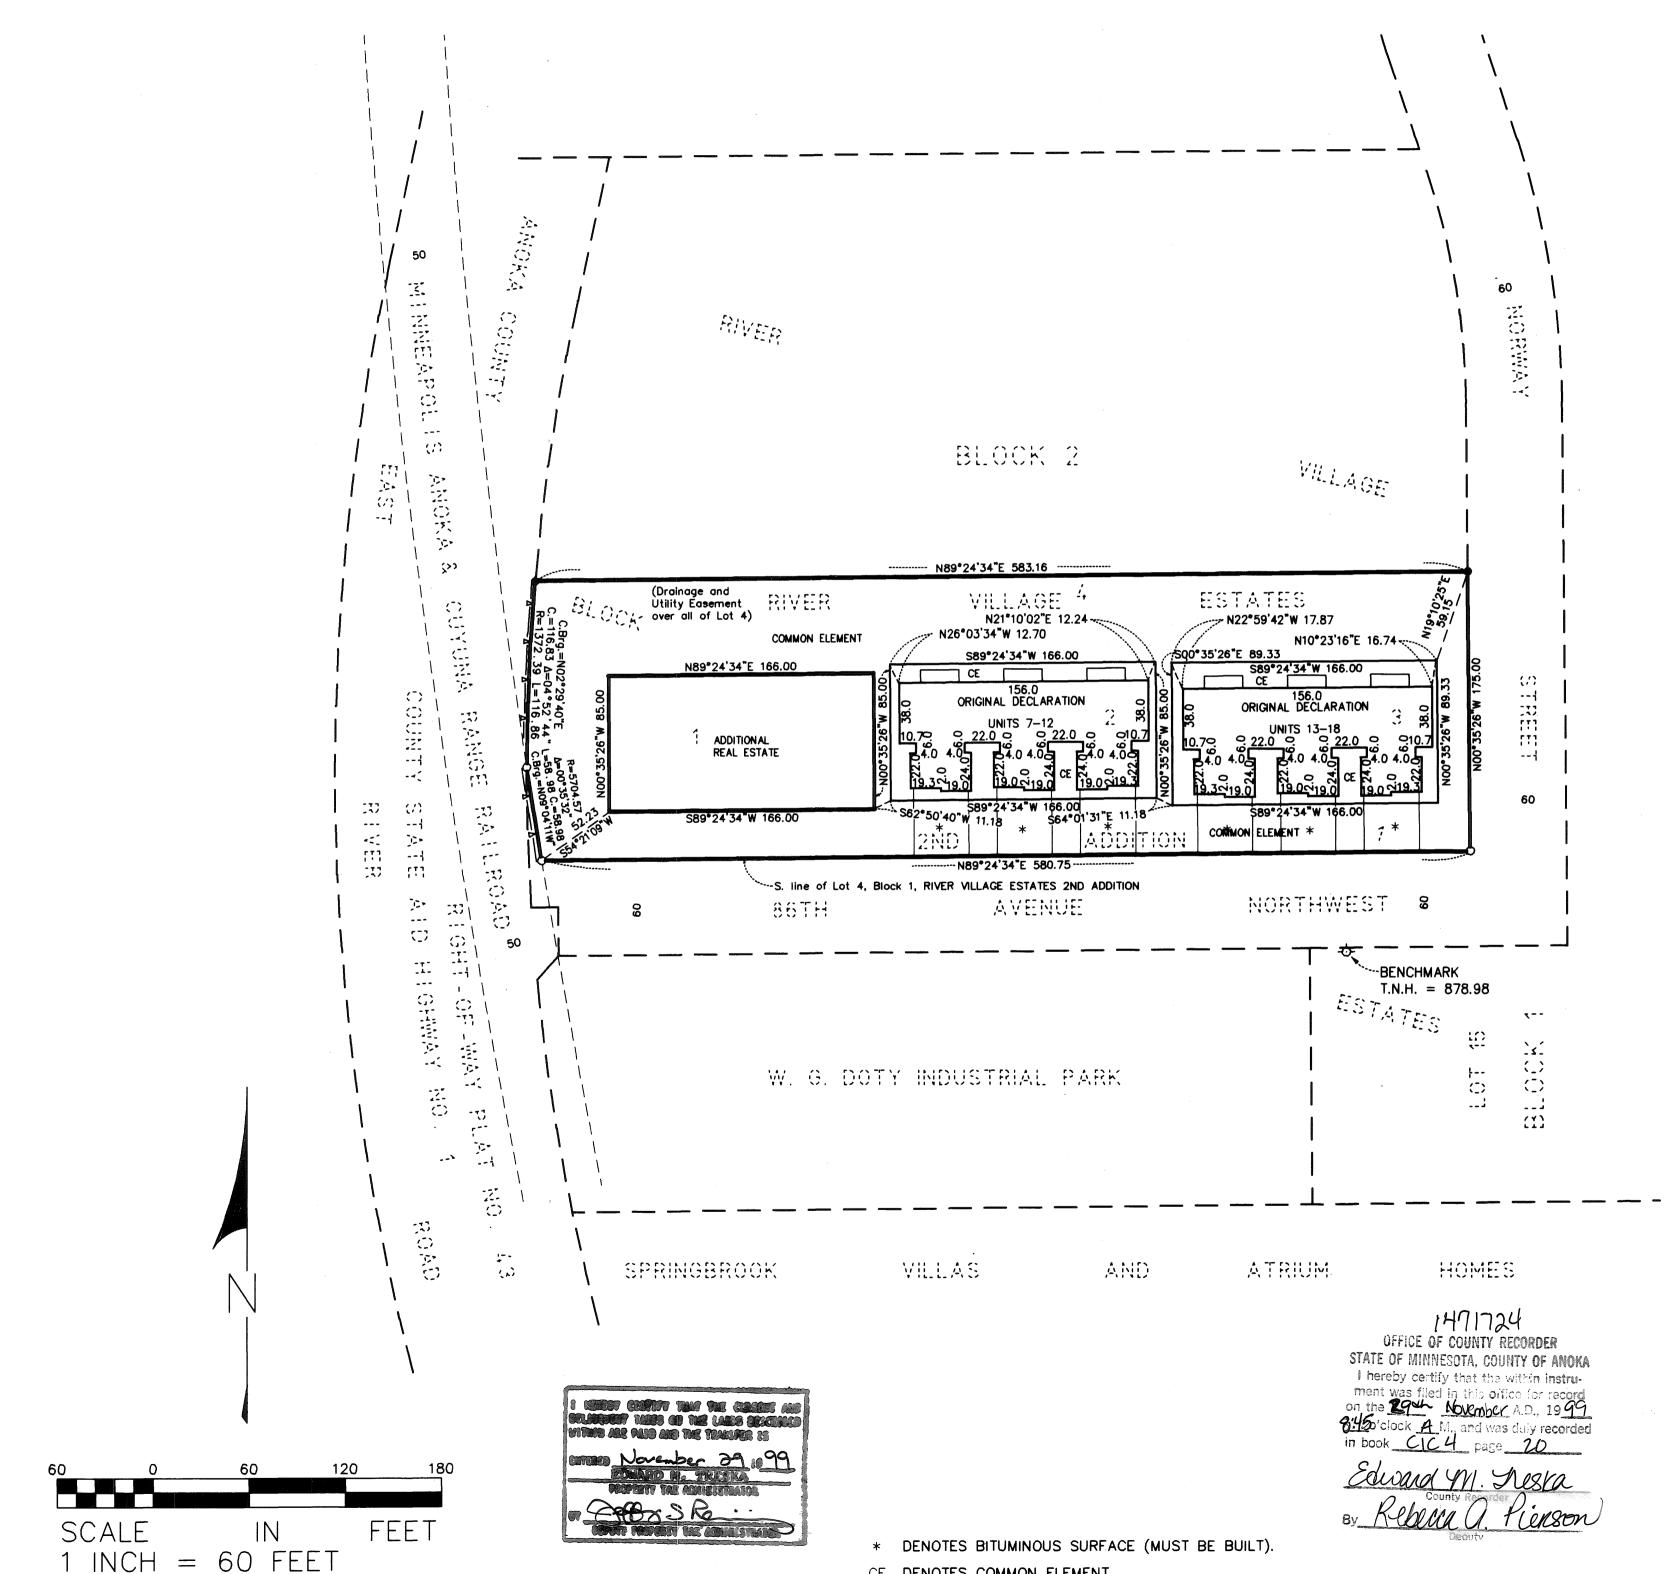

BOOK 4 OF CIC

SITE PLAN AS BUILT

### CIC NUMBER 67 RIVER VILLAGE ESTATES 2ND ADDITION CONDOMINIUM ORIGINAL CIC PLAT

This CIC PLAT is part of the declaration recorded as Doc.

No. 1471724 on the 29th day of

November ,1999.

CITY OF COON RAPIDS COUNTY OF ANOKA S-36, T-31, R-24

O Denotes iron monument found

● Denotes 1/2 inch by 14 inch iron monument set and marked by Registration No. 14376.

All monuments required by Minnesota Statute, and not shown on this plat, will be set within one year of the recording date of this plat, and shall be evidenced by a 1/2 inch by 14 inch iron pipe marked by RLS No. 14376.

For the purposes of this plat, the south line of Lot 4, Block 1, RIVER VILLAGE ESTATES 2ND ADDITION is assumed to bear N89°24'34"E

There is a Drainage and Utility Easement over all of Lot 4, Block 1.

B.M. = T.N.H. 86TH AVE AND NORWAY STREET =878.98 (N.G.V.D.-1929)

Lots 2, 3 and 4, Block 1, RIVER VILLAGE ESTATES 2ND ADDITION, Anoka County, Minnesota.

And the additional real estate that may be subsequently added, described as follows: Lot 1, Block 1, RIVER VILLAGE ESTATES 2ND ADDITION, Anoka County, Minnesota.