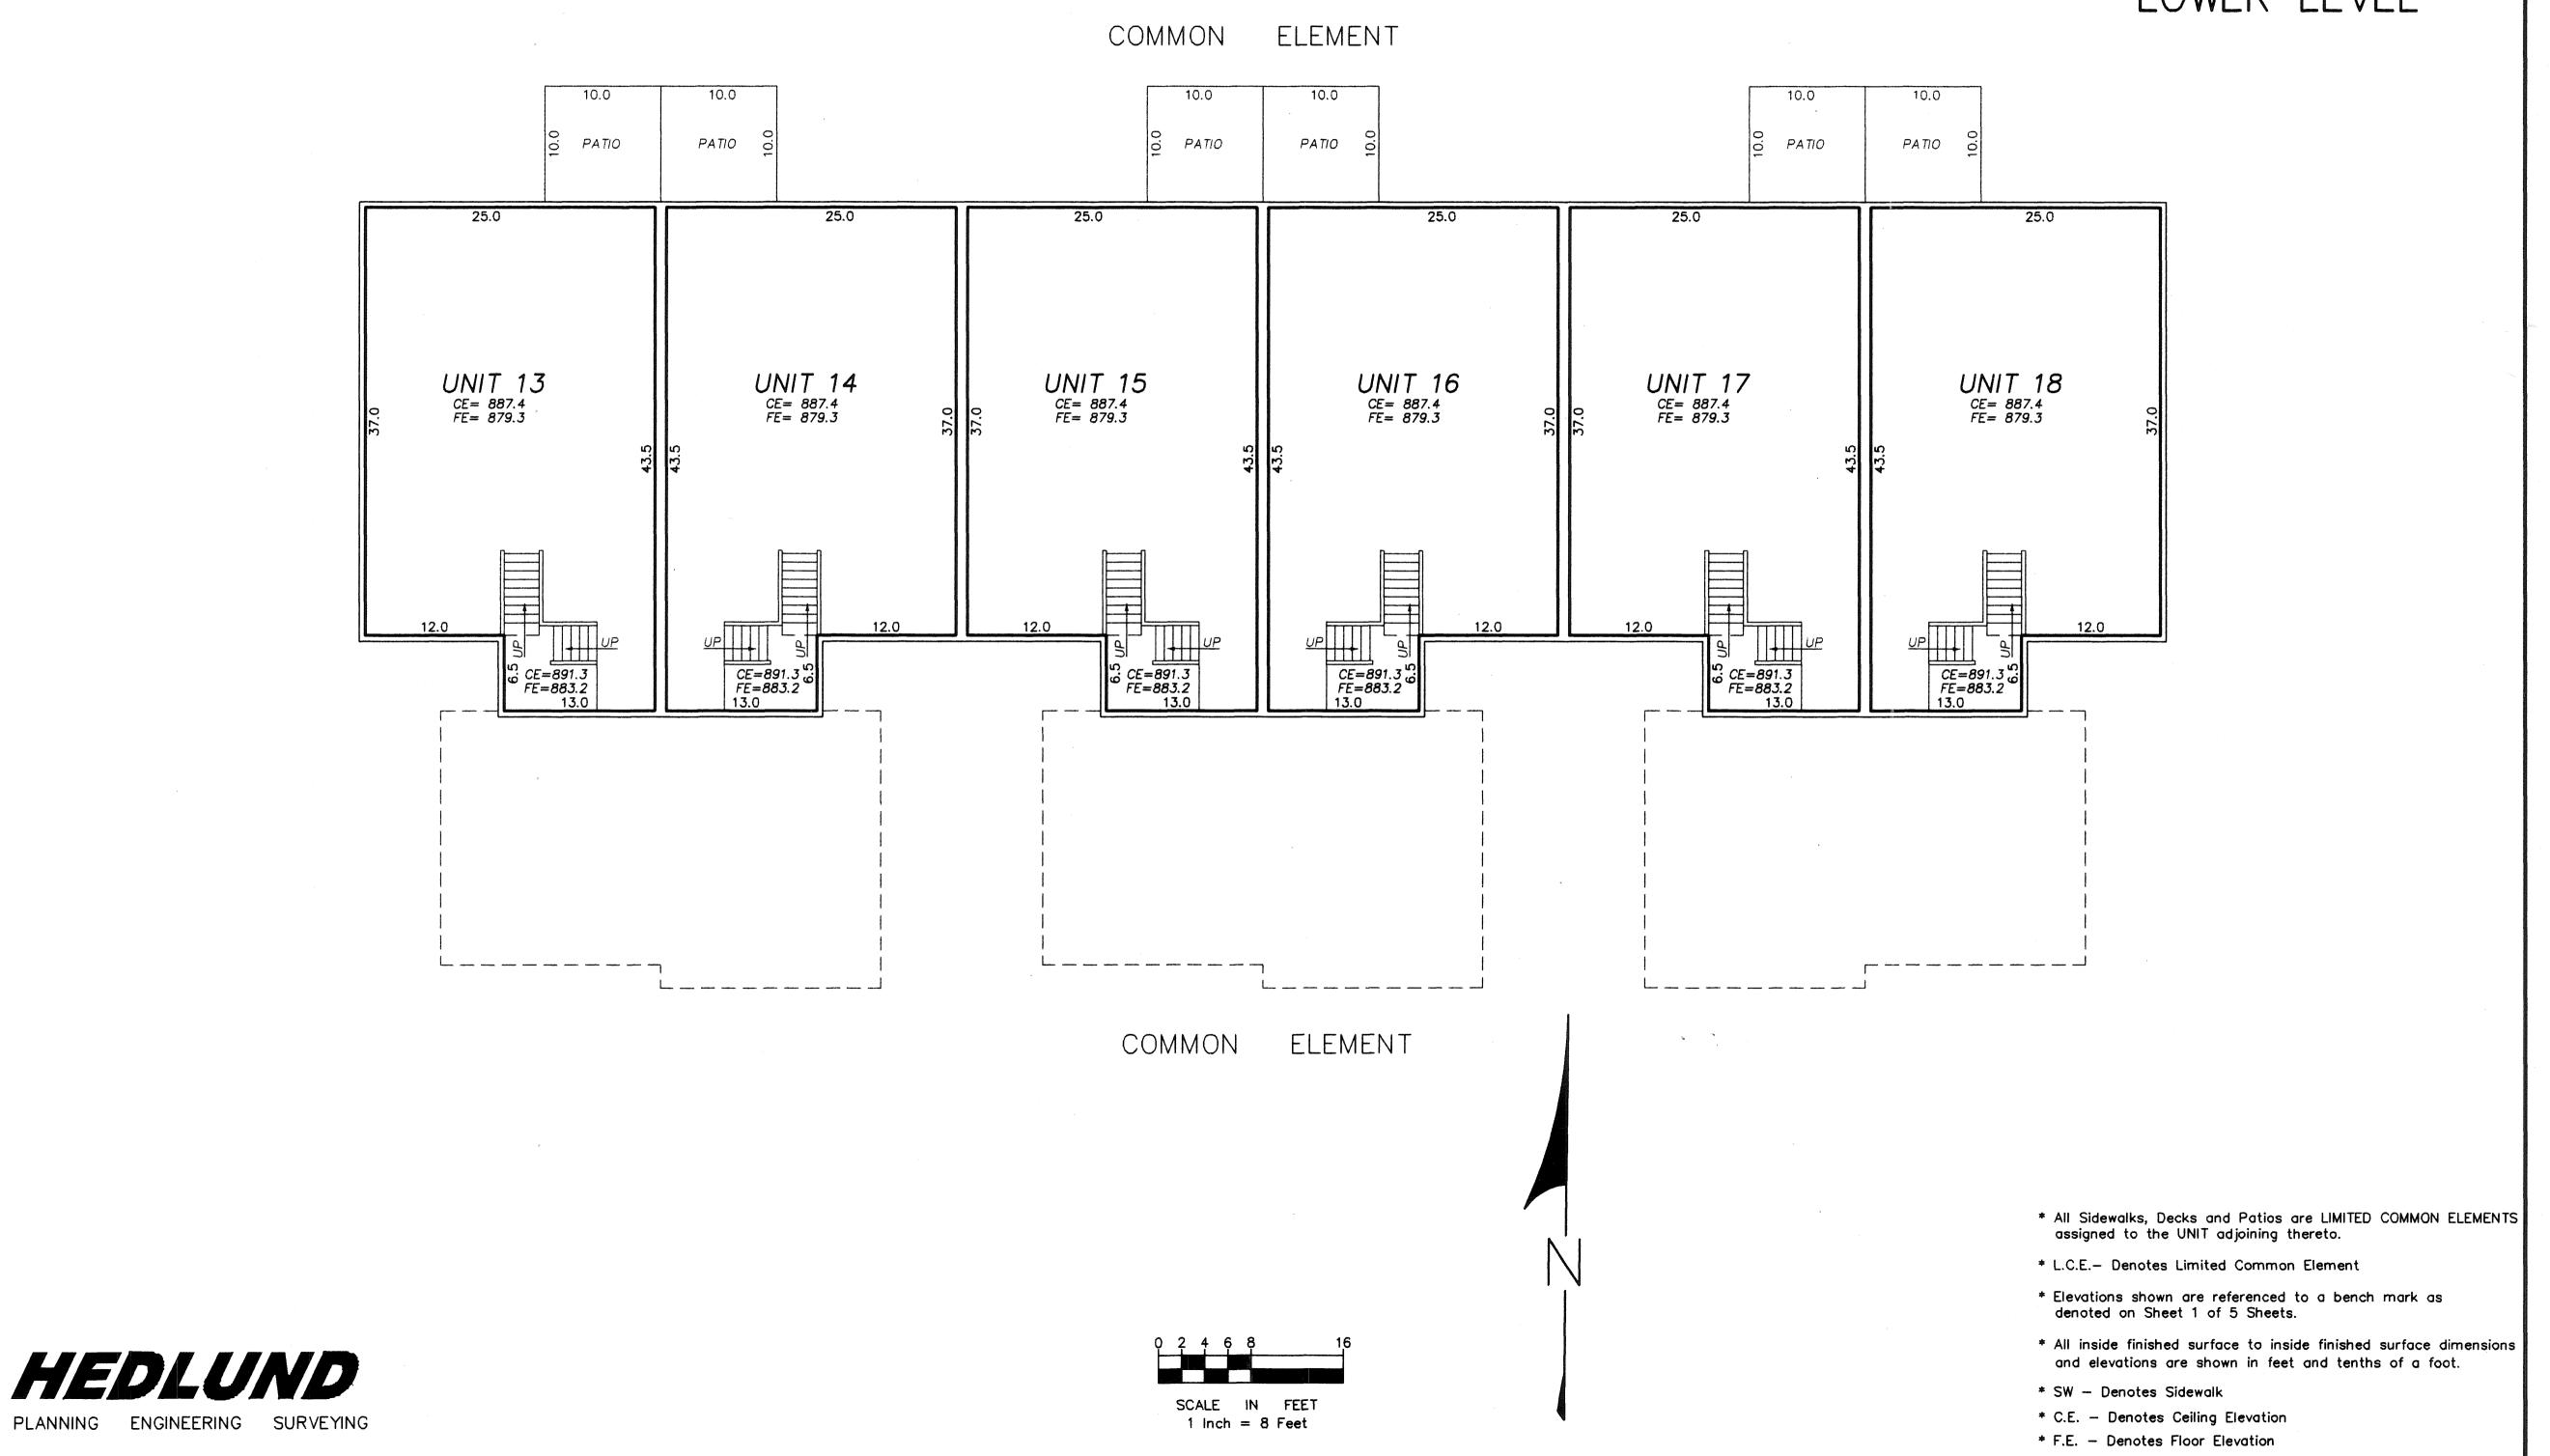

O Denotes iron monument found

● Denotes 1/2 inch by 14 inch iron monument set and marked by Registration No. 14376.

All monuments required by Minnesota Statute, and not shown on this plat, will be set within one year of the recording date of this plat, and shall be evidenced by a 1/2 inch by 14 inch iron pipe marked by RLS No. 14376.

For the purposes of this plat, the south line of Lot 4, Block 1, RIVER VILLAGE ESTATES 2ND ADDITION is assumed to bear N89°24'34"E

There is a Drainage and Utility Easement over all of Lot 4, Block 1.

B.M. = T.N.H. 86TH AVE AND NORWAY STREET =878.98 (N.G.V.D.-1929)

Notary Public, Minnesota My Commission Expires 1-31-2000 ROMELLE F. MOLINE HOTARY PUBLIC - MINISPOOTA

PLANNING ENGINEERING SURVEYING

CE DENOTES COMMON ELEMENT

UPPER LEVEL

LOWER LEVEL

UPPER LEVEL

LOWER LEVEL