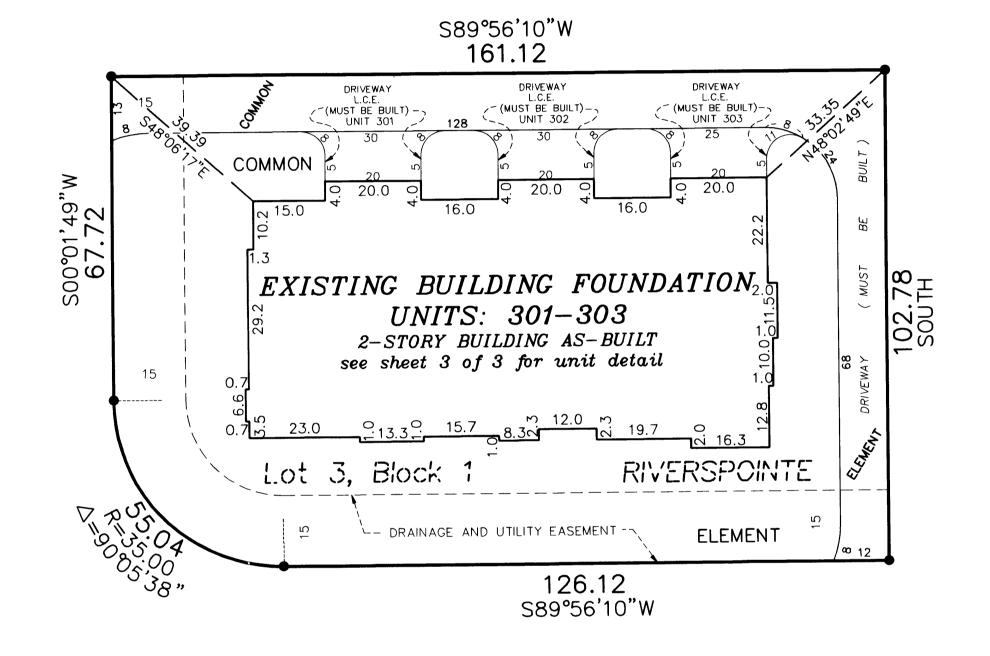

For the purposes of this plat, the east line of RIVERSPOINTE has an assumed bearing of NORTH

Denotes found 1/2" iron pipe monument marked by license number 18420
 Exterior dimensions shown are measured to the outside of the foundation.
 L.C.E. = Limited Common Element

BK 5 of CIC, pg 10

OFFICAL PLAT

UNIT DETAIL (AS-BUILT)

Elevations are referenced to a benchmark as noted on the site plan on Sheet 1 of 3 Sheets and are shown in feet and tenths of a foot.

L.C.E. = Limited Common Element C.E. = Common Element

Interior dimensions shown are measured to the unfinished surface of the walls, floors and ceiling.