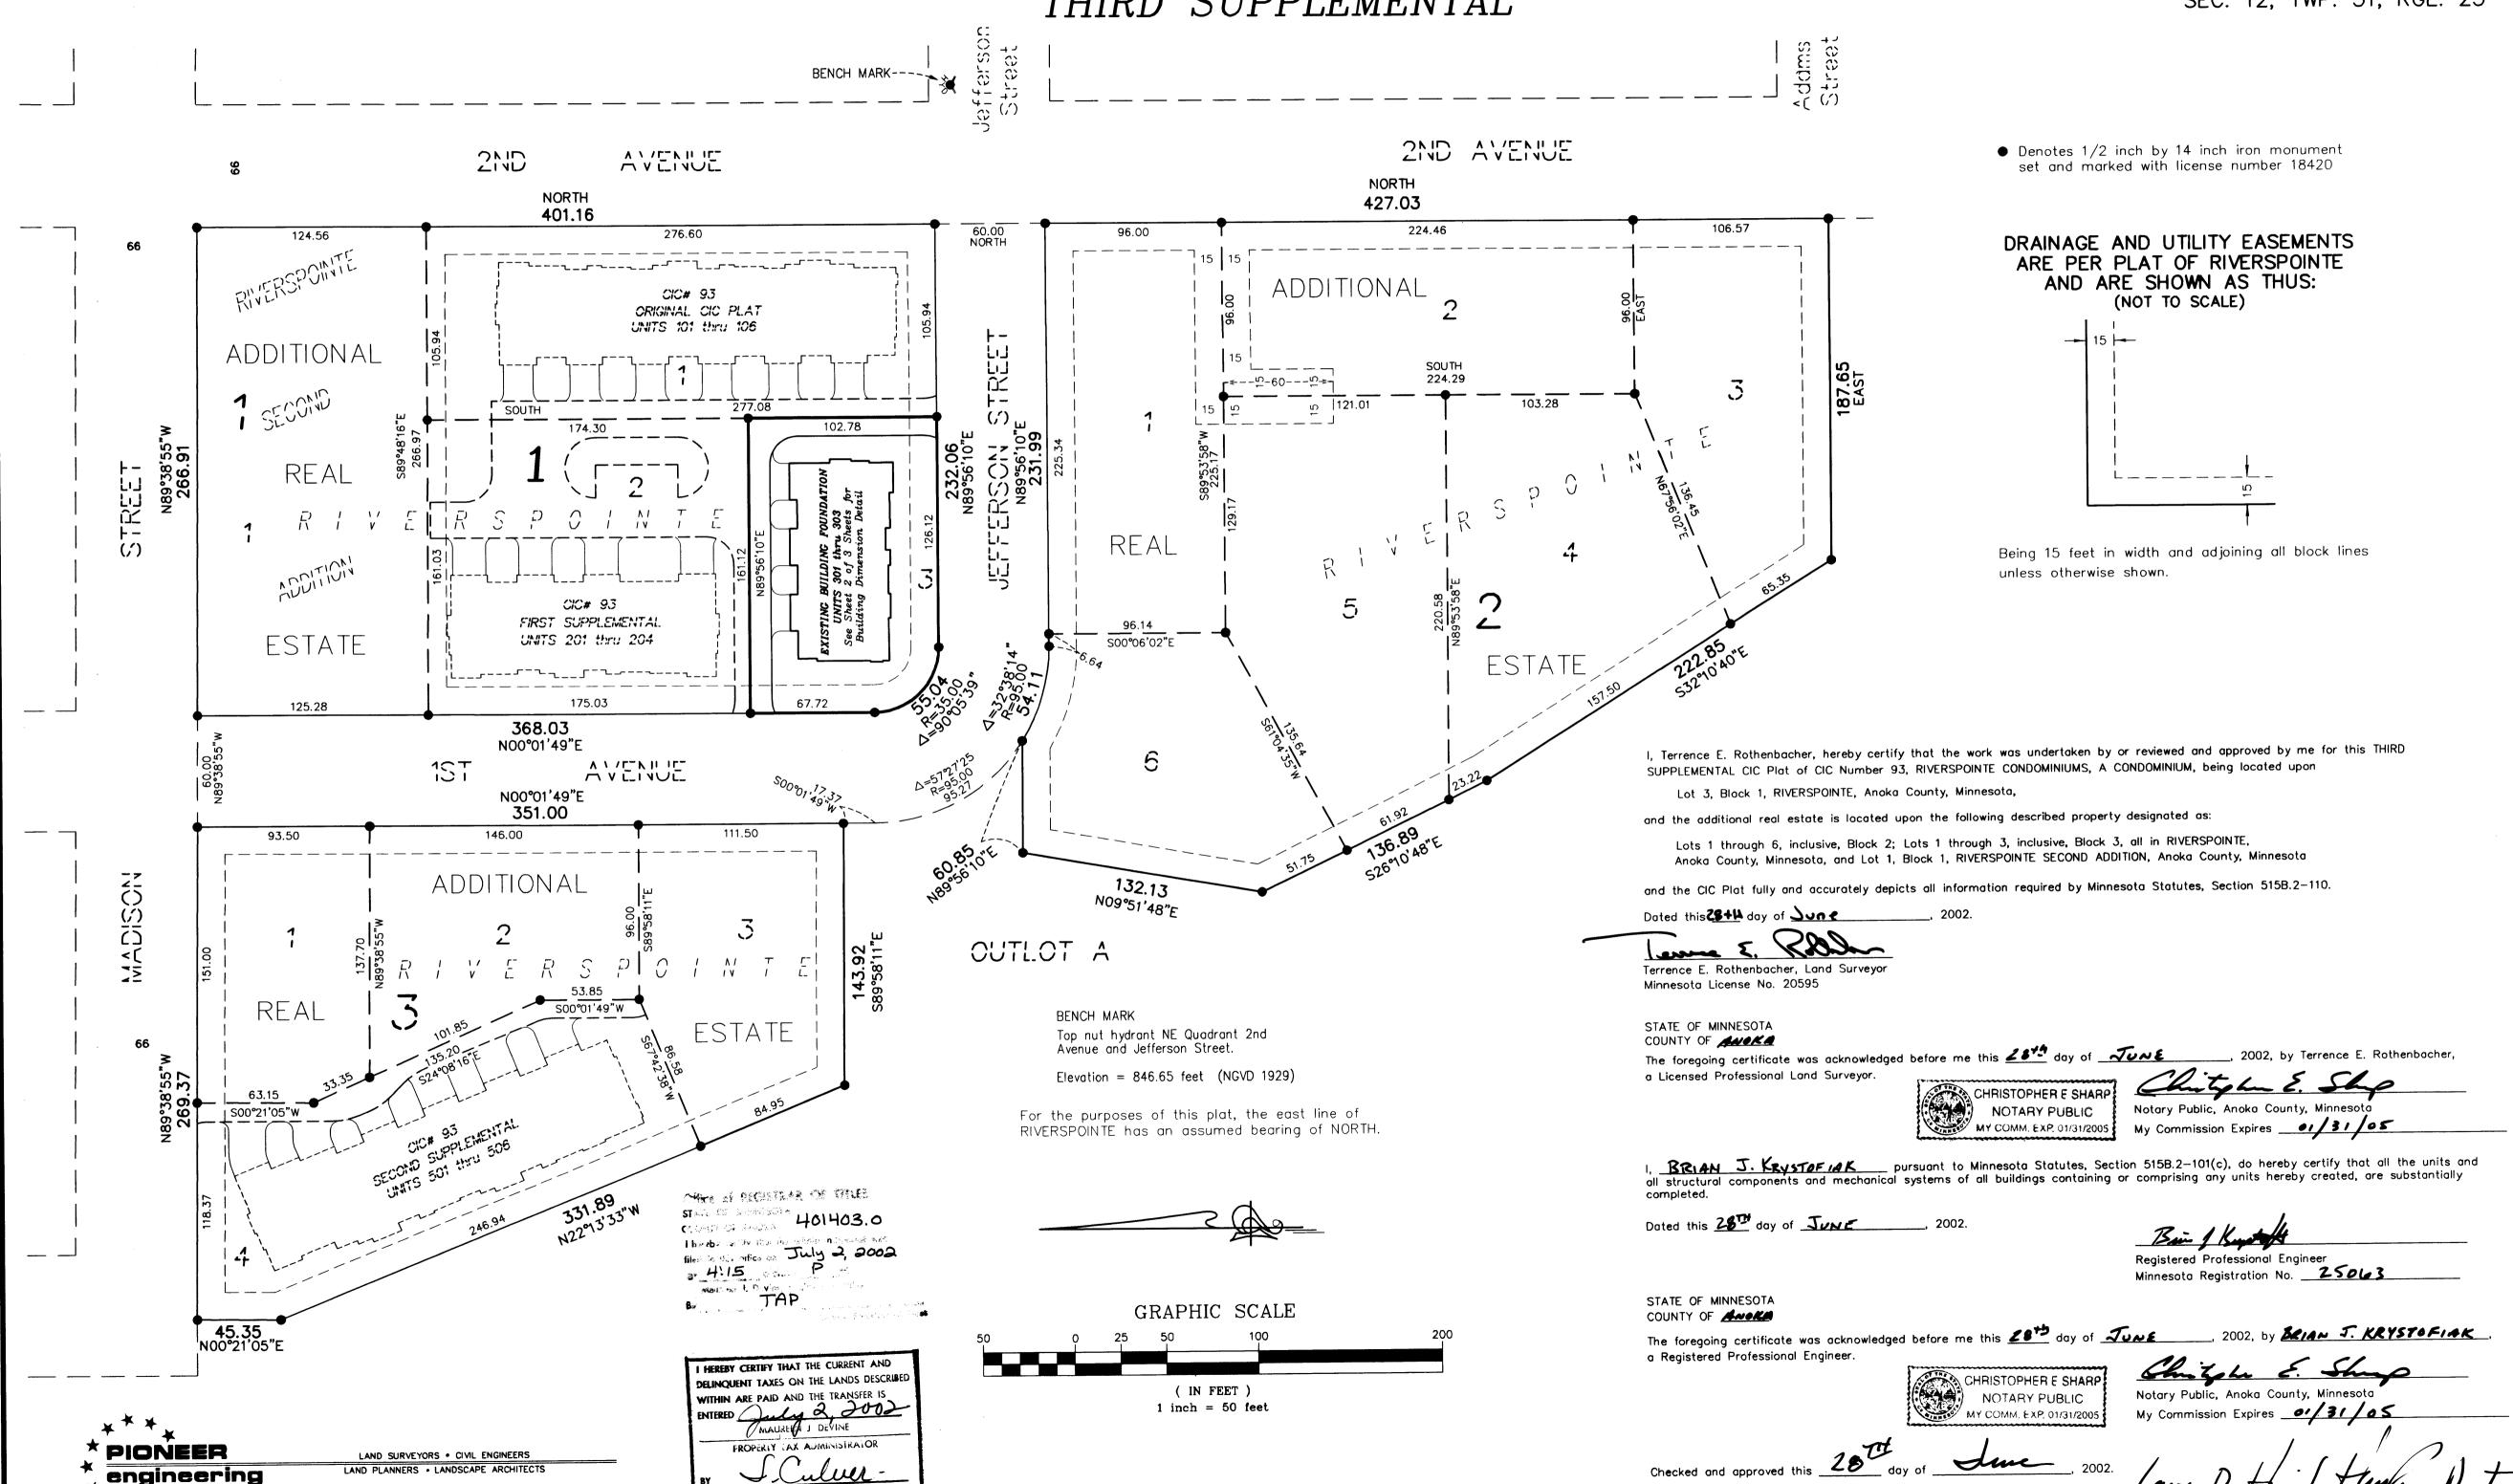

CITY OF ANOKA COUNTY OF ANOKA SEC. 12, TWP. 31, RGE. 25

ANOKA COUNTY RECORDER

OFFICIAL PLAT

CIC NUMBER 93

RIVERSPOINTE CONDOMINIUMS, A CONDOMINIUM
CIC PLAT
THIRD SUPPLEMENTAL

BK 5 of Cic, pg 10

C.R. DOC. NO. 401403

CITY OF ANOKA COUNTY OF ANOKA SEC. 12, TWP. 31, RGE. 25

DRAINAGE AND UTILITY EASEMENTS
ARE PER PLAT OF RIVERSPOINTE
AND ARE SHOWN AS THUS:
(NOT TO SCALE)

SITE PLAN DETAIL

(AS BUILT)

Being 15 feet in width and adjoining all block lines unless otherwise shown.

For the purposes of this plat, the east line of RIVERSPOINTE has an assumed bearing of NORTH

Denotes found 1/2" iron pipe monument marked by license number 18420
 Exterior dimensions shown are measured to the outside of the foundation.
 L.C.E. = Limited Common Element