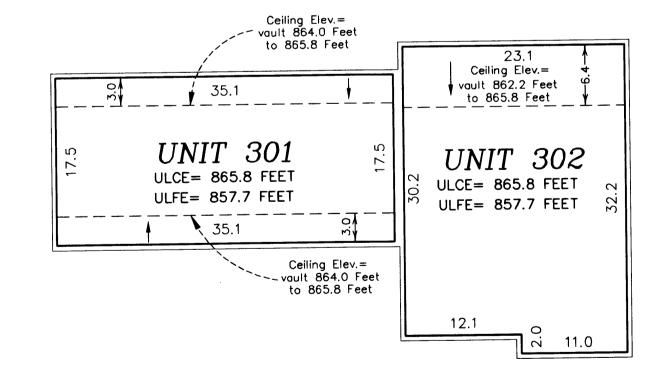

BK 5 of CIC, pg 10

OFFICAL PLAT

UNIT DETAIL (AS-BUILT)

#### UPPER LEVEL

Garage Floor Elevation = GFE Garage Ceiling Elevation = GCE Lower Level Floor Elevation = LLFE Lower Level Ceiling Elevation = LLCE Upper Level Floor Elevation = ULFE Upper Level Ceiling Elevation = ULCE

Elevations are referenced to a benchmark as noted on the site plan on Sheet 1 of 3 Sheets and are shown in feet and tenths of a foot.

L.C.E. = Limited Common Element C.E. = Common Element

Interior dimensions shown are measured to the unfinished surface of the walls, floors and ceiling.

--- Denotes Location of Upper Level

C.R. DOC. NO 401403

CITY OF ANOKA COUNTY OF ANOKA SEC. 12, TWP. 31, RGE. 25