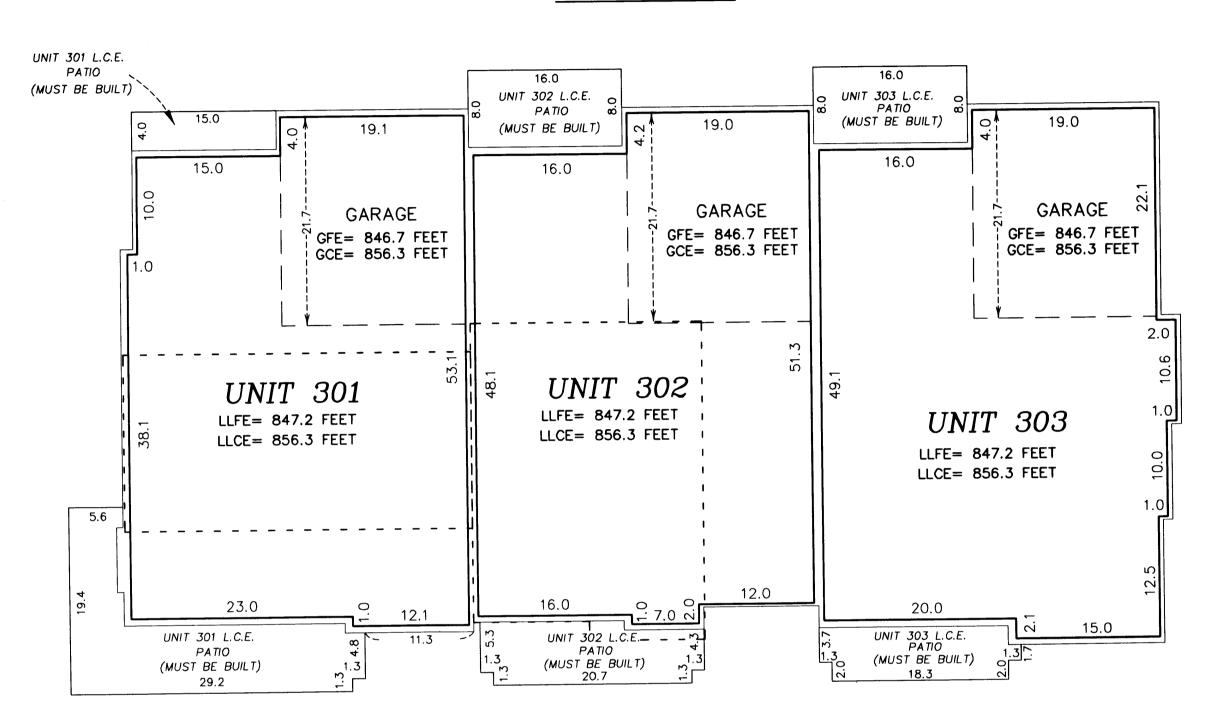

CITY OF ANOKA COUNTY OF ANOKA SEC. 12, TWP. 31, RGE. 25

DRAINAGE AND UTILITY EASEMENTS
ARE PER PLAT OF RIVERSPOINTE
AND ARE SHOWN AS THUS:
(NOT TO SCALE)

SITE PLAN DETAIL

(AS BUILT)

Being 15 feet in width and adjoining all block lines unless otherwise shown.

For the purposes of this plat, the east line of RIVERSPOINTE has an assumed bearing of NORTH

Denotes found 1/2" iron pipe monument marked by license number 18420
 Exterior dimensions shown are measured to the outside of the foundation.
 L.C.E. = Limited Common Element

#### LOWER LEVEL