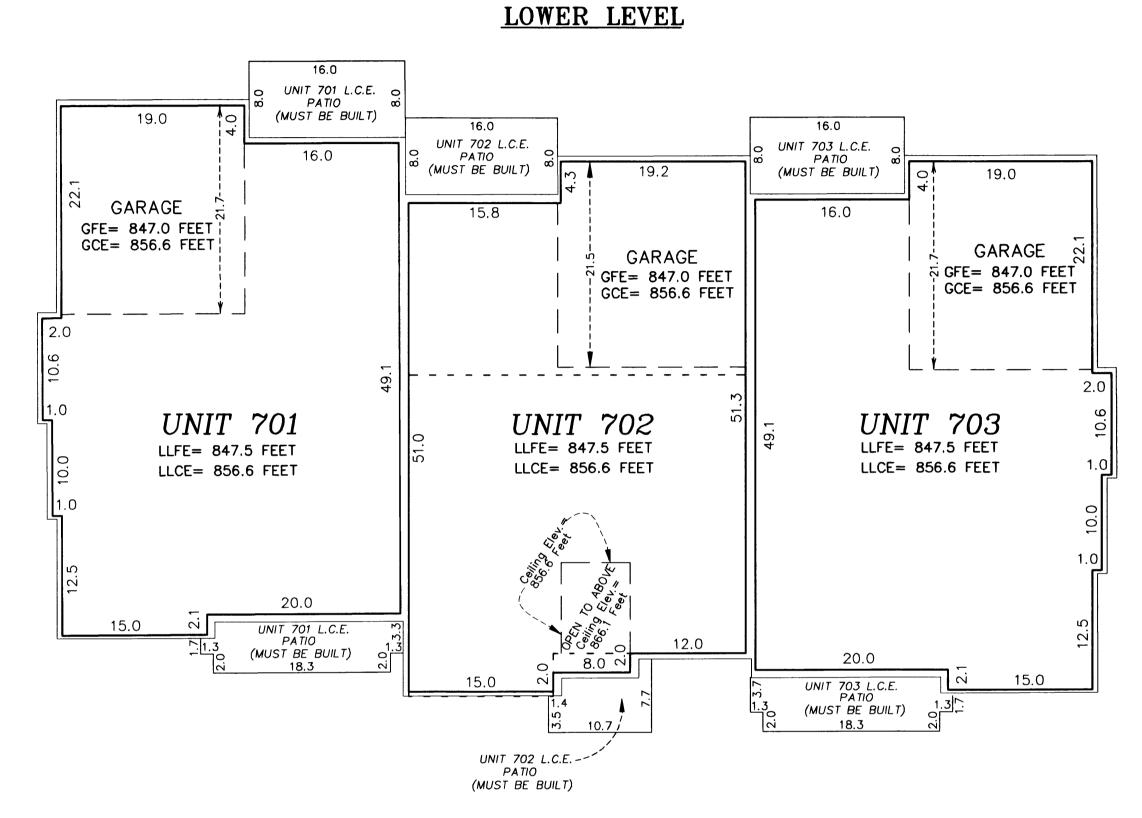

CITY OF ANOKA COUNTY OF ANOKA

OFFICIAL PLAT

SITE PLAN DETAIL (AS BUILT)

# RIVERSPOINTE CONDOMINIUMS, A CONDOMINIUM CIC PLAT

FOURTH SUPPLEMENTAL

C.R. DOC. NO. 408084

BK 5 of CIC, pg 18

CITY OF ANOKA
COUNTY OF ANOKA
SEC. 12, TWP. 31, RGE. 25

DRAINAGE AND UTILITY EASEMENTS ARE PER PLAT OF RIVERSPOINTE AND ARE SHOWN AS THUS: (NOT TO SCALE)

Being 15 feet in width and adjoining all block lines unless otherwise shown.

For the purposes of this plat, the east line of RIVERSPOINTE has an assumed bearing of NORTH

Denotes found 1/2" iron pipe monument marked by license number 18420
 Exterior dimensions shown are measured to the outside of the foundation.
 L.C.E. = Limited Common Element

#### UPPER LEVEL

C.R. DOC. NO. 408084

CITY OF ANOKA COUNTY OF ANOKA SEC. 12, TWP. 31, RGE. 25

Garage Floor Elevation = GFE Garage Ceiling Elevation = GCE Lower Level Floor Elevation = LLFE Lower Level Ceiling Elevation = LLCE Upper Level Floor Elevation = ULFE Upper Level Ceiling Elevation = ULCE

Elevations are referenced to a benchmark as noted on the site plan on Sheet 1 of 3 Sheets and are shown in feet and tenths of a foot.

L.C.E. = Limited Common Element C.E. = Common Element

Interior dimensions shown are measured to the unfinished surface of the walls, floors and ceiling.