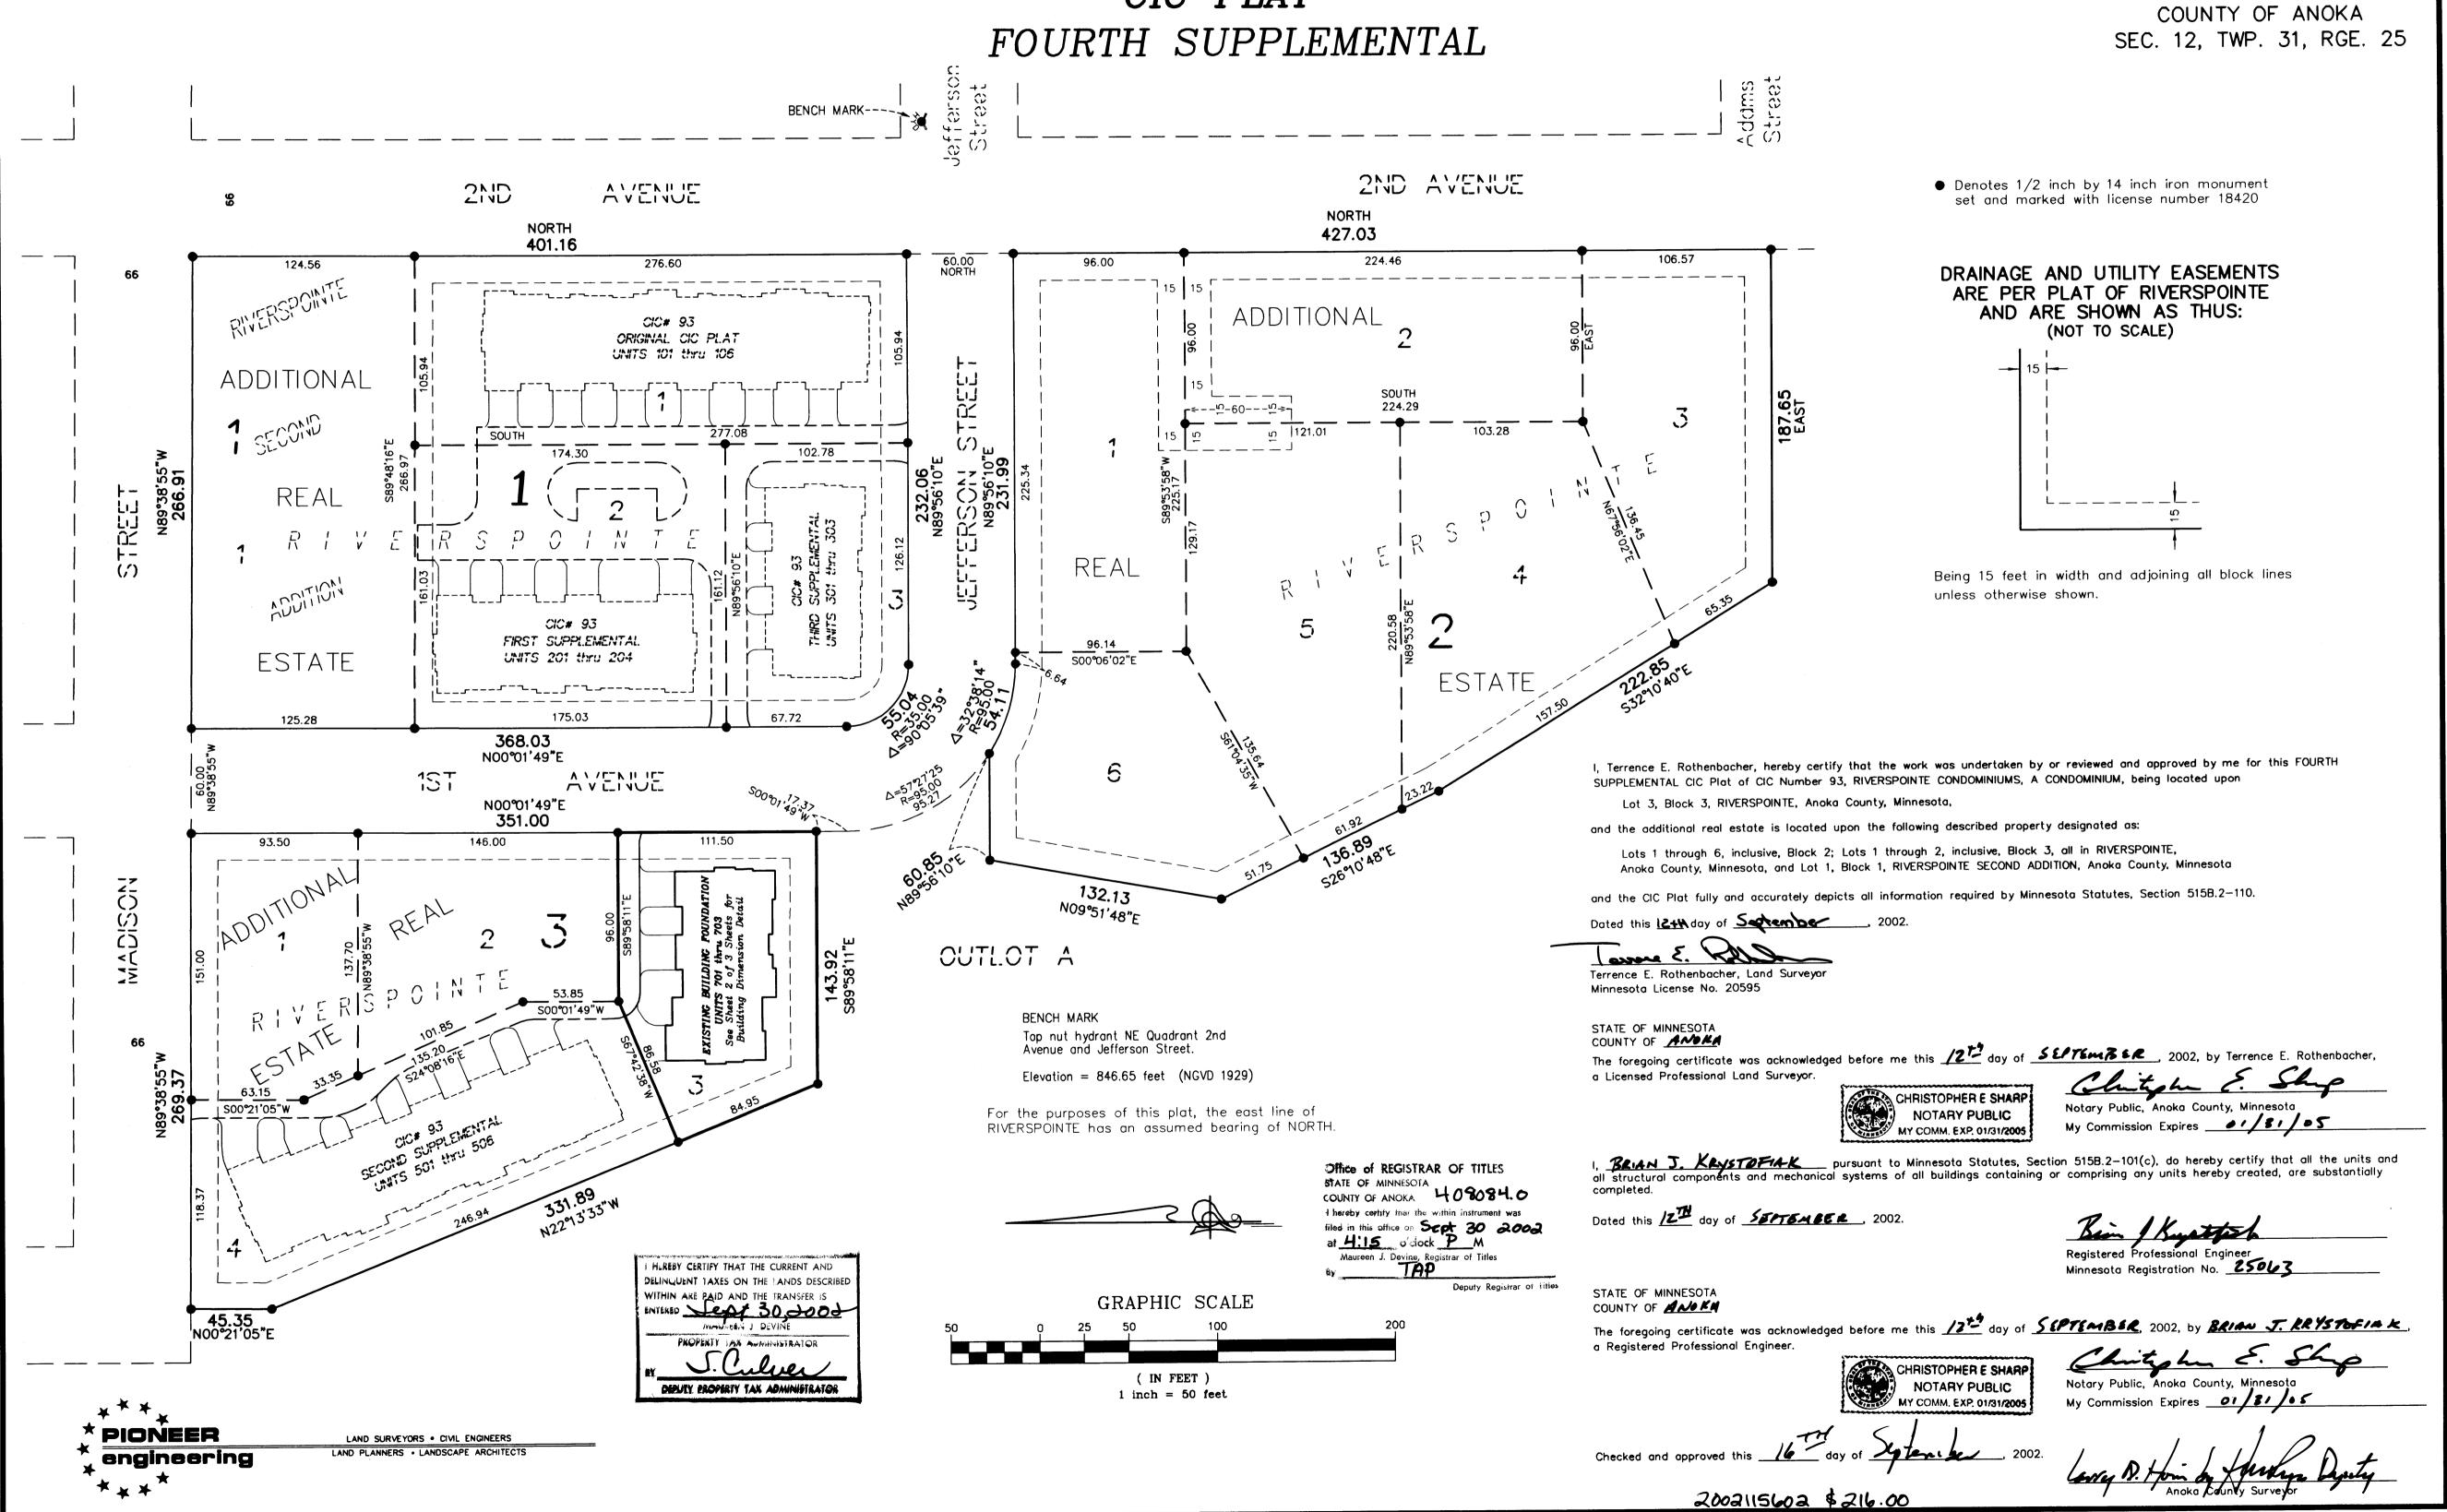

## CIC NUMBER 93

BK 5 of CIC, pg 18

RIVERSPOINTE CONDOMINIUMS, A CONDOMINIUM CIC PLAT

This FOURTH SUPPLEMENTAL CIC PLAT is part of the Declaration filed as Document No. 408084 on this 30 day of September, 2002. E.M. Wald, Deputy ANOKA COUNTY RECORDER

# RIVERSPOINTE CONDOMINIUMS, A CONDOMINIUM CIC PLAT

FOURTH SUPPLEMENTAL

C.R. DOC. NO. 408084

BK 5 of CIC, pg 18

CITY OF ANOKA
COUNTY OF ANOKA
SEC. 12, TWP. 31, RGE. 25

DRAINAGE AND UTILITY EASEMENTS ARE PER PLAT OF RIVERSPOINTE AND ARE SHOWN AS THUS: (NOT TO SCALE)

Being 15 feet in width and adjoining all block lines unless otherwise shown.

For the purposes of this plat, the east line of RIVERSPOINTE has an assumed bearing of NORTH

Denotes found 1/2" iron pipe monument marked by license number 18420
 Exterior dimensions shown are measured to the outside of the foundation.
 L.C.E. = Limited Common Element