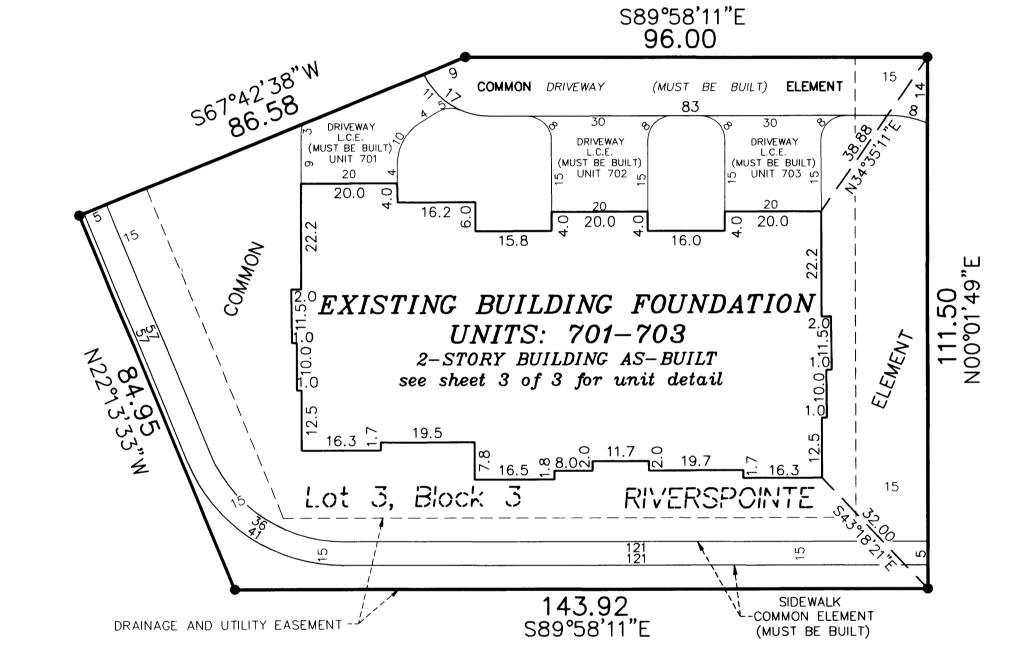

CITY OF ANOKA COUNTY OF ANOKA

OFFICIAL PLAT

SITE PLAN DETAIL (AS BUILT)

Being 15 feet in width and adjoining all block lines unless otherwise shown.

For the purposes of this plat, the east line of RIVERSPOINTE has an assumed bearing of NORTH

Denotes found 1/2" iron pipe monument marked by license number 18420
 Exterior dimensions shown are measured to the outside of the foundation.
 L.C.E. = Limited Common Element