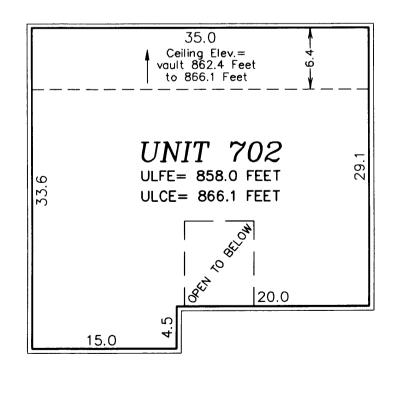

BK 5 of C1C, pg 18

UNIT DETAIL (AS-BUILT)

### RIVERSPOINTE CONDOMINIUMS, A CONDOMINIUM CIC PLAT

FOURTH SUPPLEMENTAL

#### UPPER LEVEL

C.R. DOC. NO. 408084

CITY OF ANOKA COUNTY OF ANOKA SEC. 12, TWP. 31, RGE. 25

Garage Floor Elevation = GFE Garage Ceiling Elevation = GCE Lower Level Floor Elevation = LLFE Lower Level Ceiling Elevation = LLCE Upper Level Floor Elevation = ULFE Upper Level Ceiling Elevation = ULCE

Elevations are referenced to a benchmark as noted on the site plan on Sheet 1 of 3 Sheets and are shown in feet and tenths of a foot.

L.C.E. = Limited Common Element C.E. = Common Element

Interior dimensions shown are measured to the unfinished surface of the walls, floors and ceiling.

- - - - Denotes Location of Upper Level