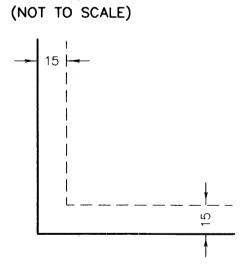

# DRAINAGE AND UTILITY EASEMENTS ARE PER PLAT OF RIVERSPOINTE AND ARE SHOWN AS THUS:

Being 15 feet in width and adjoining all block lines unless otherwise shown.

For the purposes of this plat, the east line of RIVERSPOINTE has an assumed bearing of NORTH

# CIC NUMBER 93

RIVERSPOINTE CONDOMINIUMS, A CONDOMINIUM SIXTH SUPPLEMENTAL CIC PLAT C.R. DOC. NO. 419059

BK 5 of CIC, pg: 28

CITY OF ANOKA COUNTY OF ANOKA SEC. 12, TWP. 31, RGE. 25

DRAINAGE AND UTILITY EASEMENTS ARE PER PLAT OF RIVERSPOINTE AND ARE SHOWN AS THUS: (NOT TO SCALE)