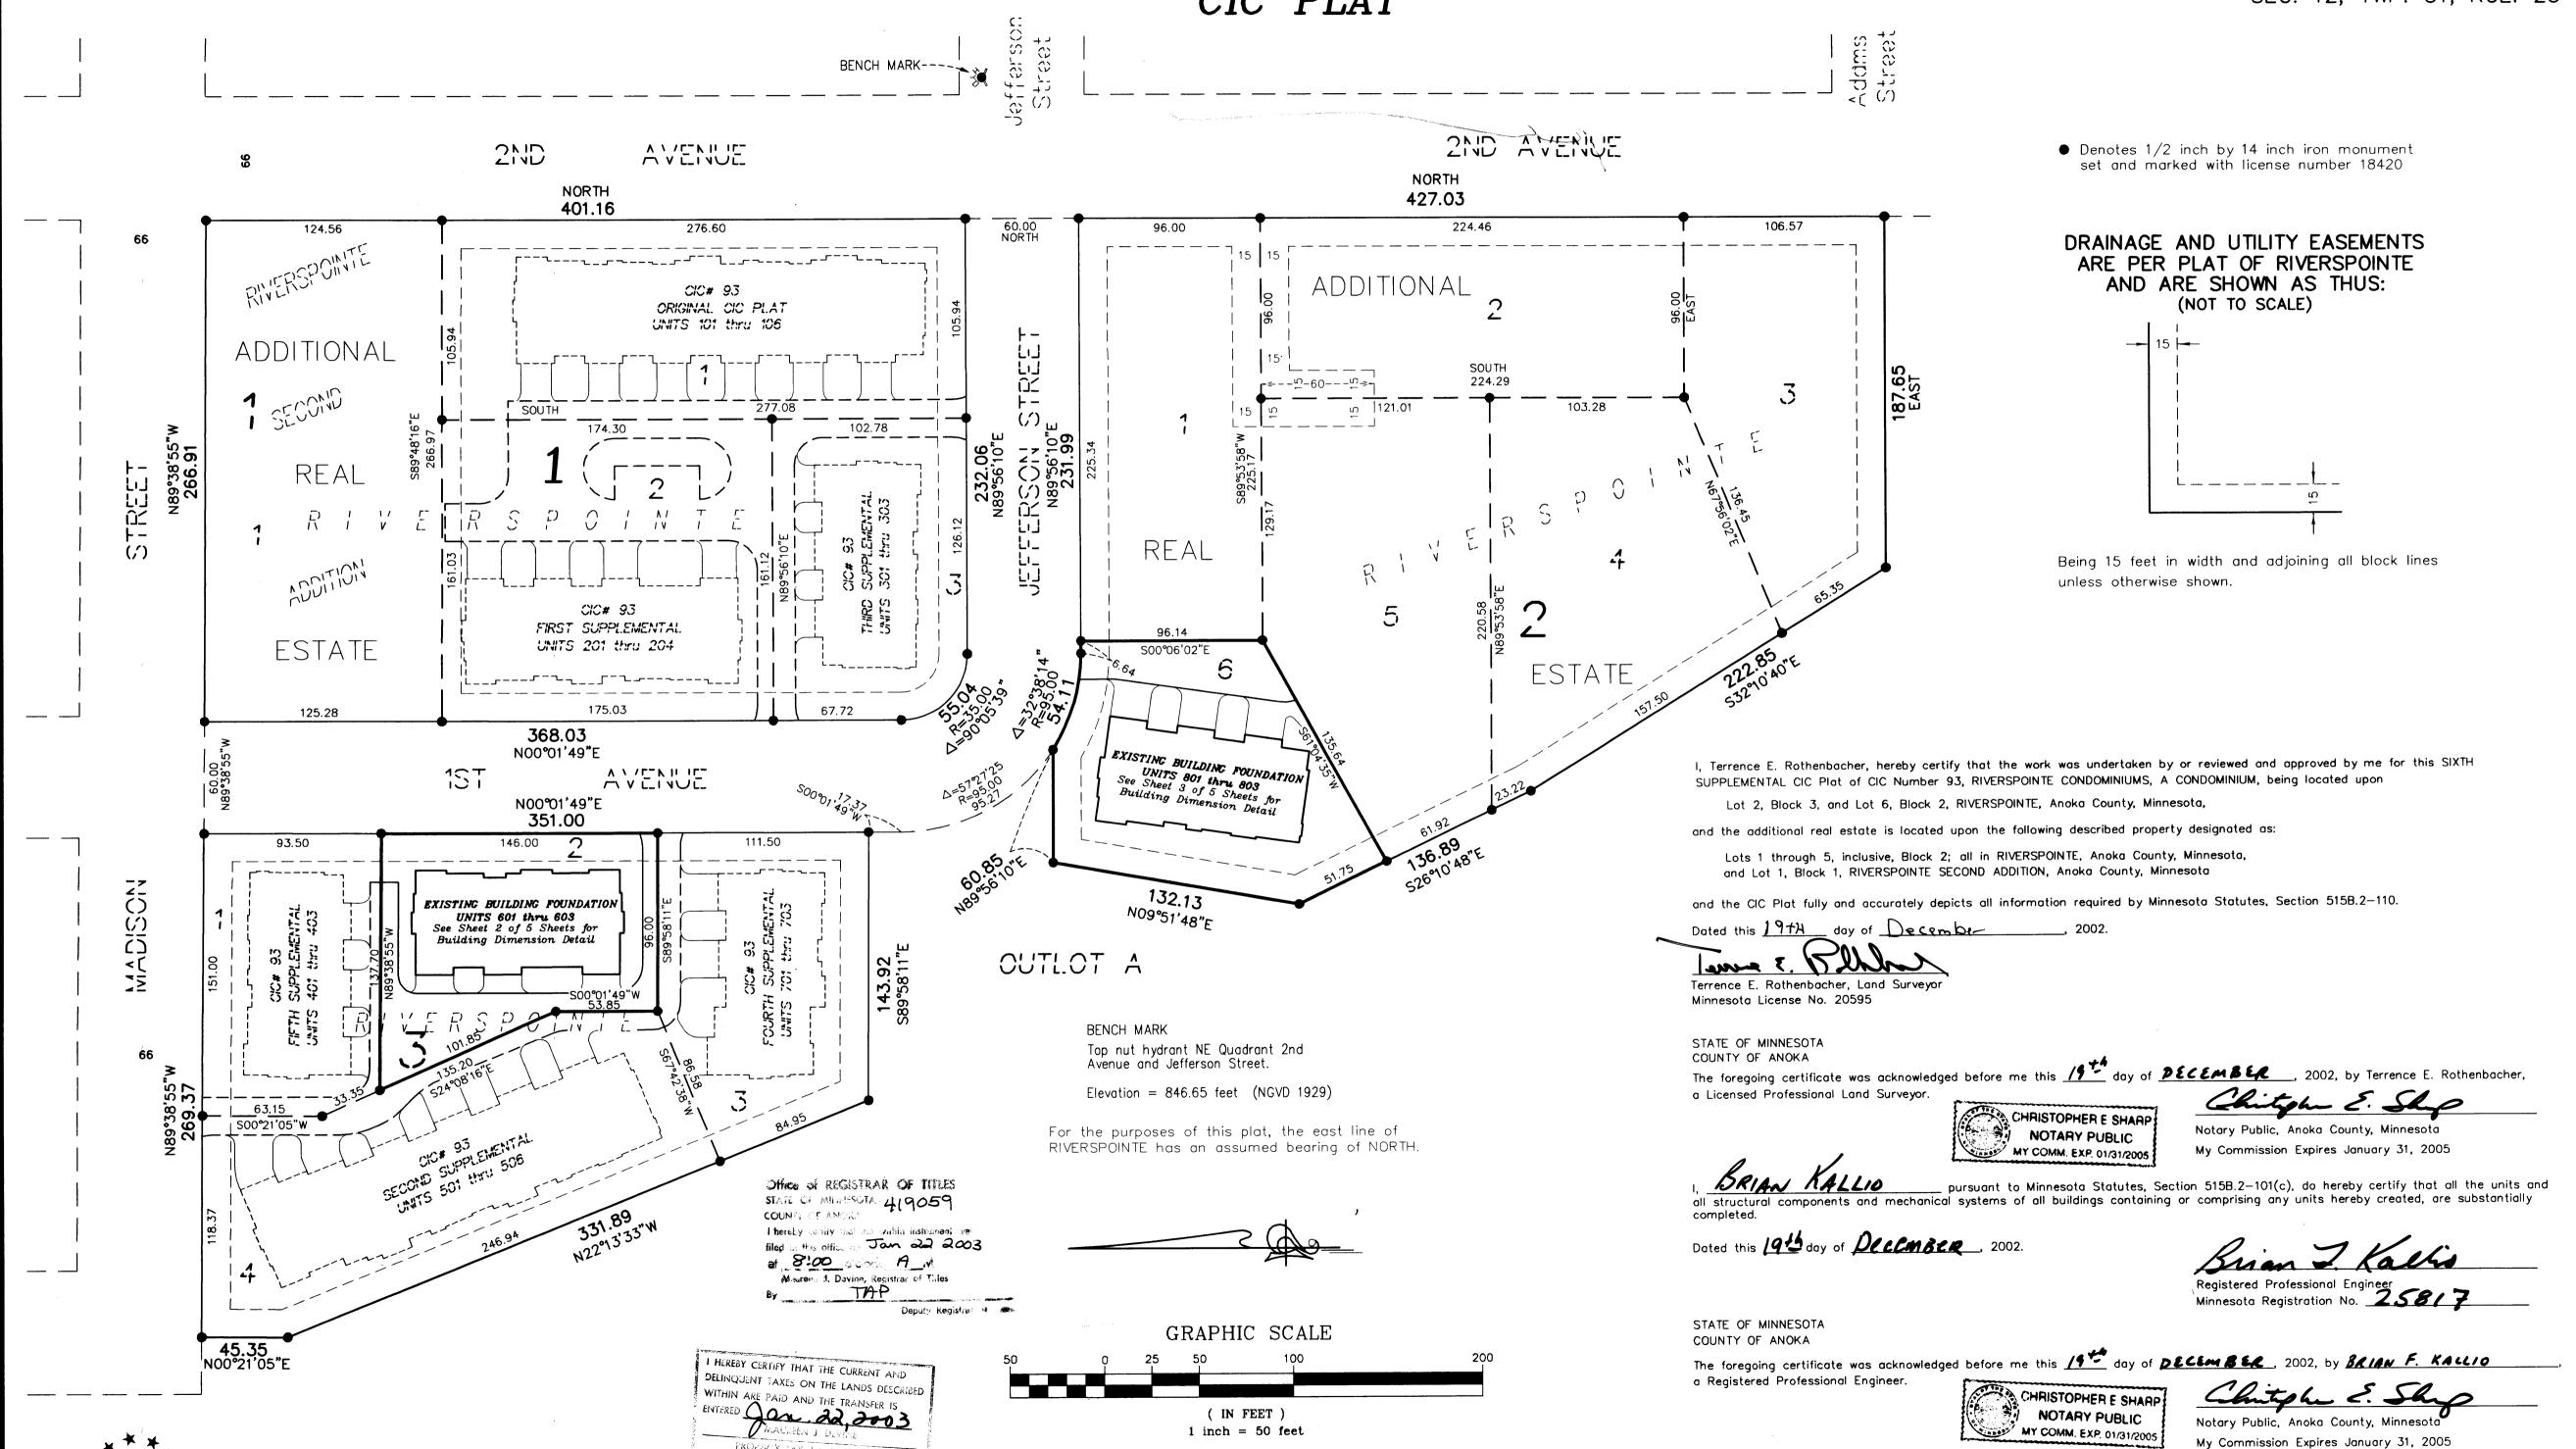

## RIVERSPOINTE CONDOMINIUMS, A CONDOMINIUM SIXTH SUPPLEMENTAL

CIC PLAT

the Declaration filed as Document No. 419059 on this 22nd day of January, 2003.

Nils Whalis Deputy

BK 5 of CIC, pg 28

Mils Whales Deput

CITY OF ANOKA
COUNTY OF ANOKA
SEC. 12, TWP. 31, RGE. 25

January

2003013603 \$296.00

### RIVERSPOINTE CONDOMINIUMS, A CONDOMINIUM SIXTH SUPPLEMENTAL CIC PLAT

C.R. DOC. NO. 419059

CITY OF ANOKA COUNTY OF ANOKA SEC. 12, TWP. 31, RGE. 25

# DRAINAGE AND UTILITY EASEMENTS ARE PER PLAT OF RIVERSPOINTE AND ARE SHOWN AS THUS:

Being 15 feet in width and adjoining all block lines unless otherwise shown.

For the purposes of this plat, the east line of RIVERSPOINTE has an assumed bearing of NORTH

Denotes found 1/2" iron pipe monument marked by license number 18420
 Exterior dimensions shown are measured to the outside of the foundation.
 L.C.E. = Limited Common Element

( IN FEET )
1 inch = 20 feet