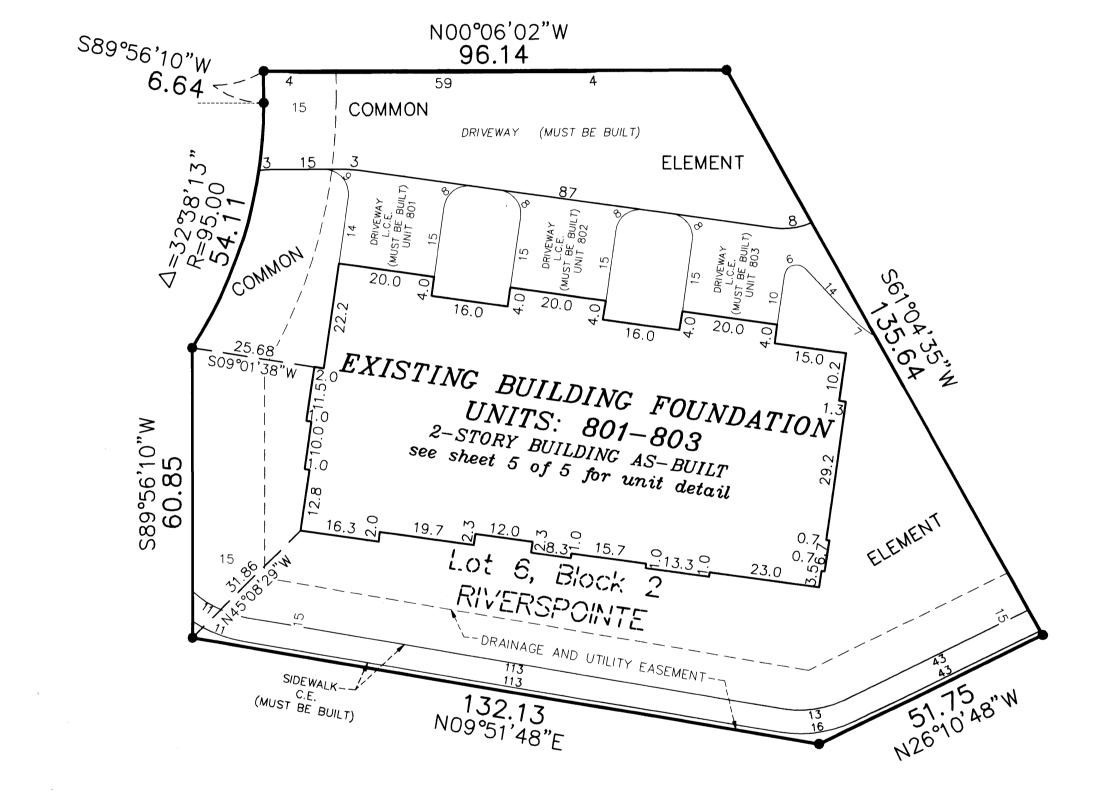

#### OFFICIAL PLAT

SITE PLAN DETAIL (AS BUILT)

BK 5 of CIC, pg 28

SITE PLAN DETAIL (AS BUILT)

# CIC NUMBER 93

RIVERSPOINTE CONDOMINIUMS, A CONDOMINIUM SIXTH SUPPLEMENTAL CIC PLAT C.R. DOC. NO. 419059

BK 5 of CIC, pg: 28

CITY OF ANOKA COUNTY OF ANOKA SEC. 12, TWP. 31, RGE. 25

DRAINAGE AND UTILITY EASEMENTS ARE PER PLAT OF RIVERSPOINTE AND ARE SHOWN AS THUS: (NOT TO SCALE)

# DRAINAGE AND UTILITY EASEMENTS ARE PER PLAT OF RIVERSPOINTE AND ARE SHOWN AS THUS:

Being 15 feet in width and adjoining all block lines unless otherwise shown.

For the purposes of this plat, the east line of RIVERSPOINTE has an assumed bearing of NORTH

Being 15 feet in width and adjoining all block lines unless otherwise shown.

For the purposes of this plat, the east line of RIVERSPOINTE has an assumed bearing of NORTH

Denotes found 1/2" iron pipe monument marked by license number 18420
 Exterior dimensions shown are measured to the outside of the foundation.
 L.C.E. = Limited Common Element

Denotes found 1/2" iron pipe monument marked by license number 18420
 Exterior dimensions shown are measured to the outside of the foundation.
 L.C.E. = Limited Common Element

( IN FEET )
1 inch = 20 feet