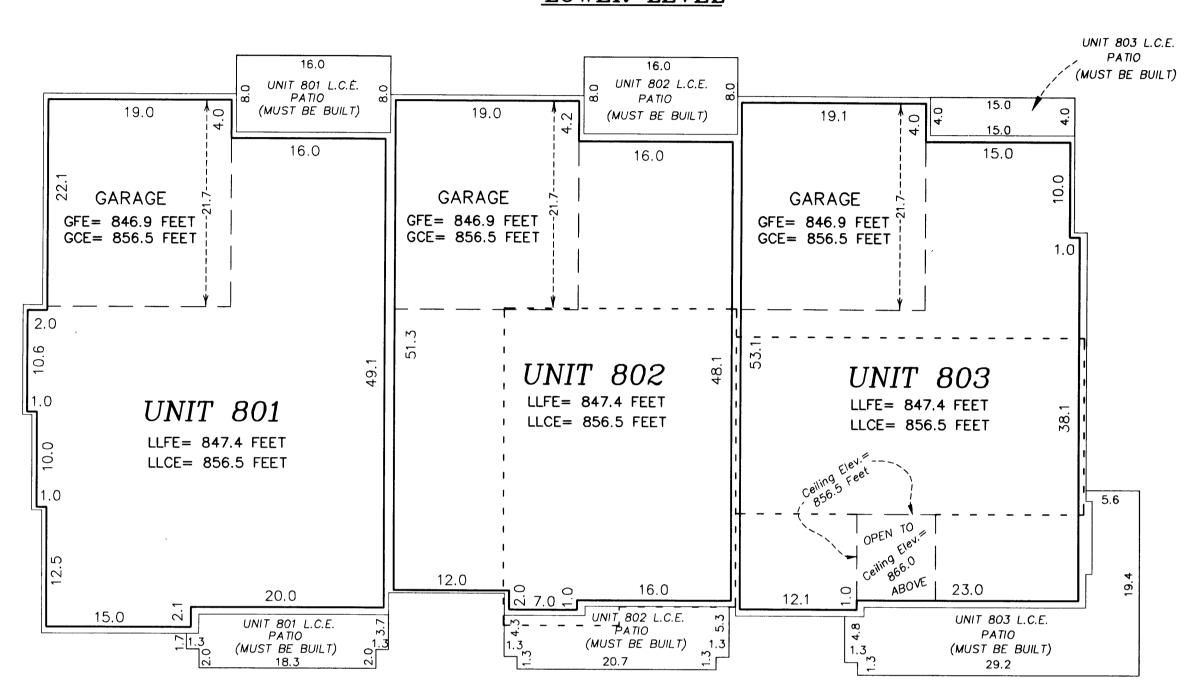

### CIC NUMBER 93 RIVERSPOINTE CONDOMINIUMS, A CONDOMINIUM SIXTH SUPPLEMENTAL CIC PLAT

C.R. DOC. NO. 419059

CITY OF ANOKA COUNTY OF ANOKA SEC. 12, TWP. 31, RGE. 25

LOWER LEVEL

#### UPPER LEVEL

Garage Floor Elevation = GFE Garage Ceiling Elevation = GCE Lower Level Floor Elevation = LLFE Lower Level Ceiling Elevation = LLCE Upper Level Floor Elevation = ULFE Upper Level Ceiling Elevation = ULCE

Elevations are referred to a benchmark as noted on the site plan on Sheet 1 of 5 Sheets and are shown in feet and tenths of a foot.

L.C.E. = Limited Common Element C.E. = Common Element

Interior dimensions shown are measured to the unfinished surface of the walls, floors and ceiling.

#### LOWER LEVEL

Garage Floor Elevation = GFE
Garage Ceiling Elevation = GCE
Lower Level Floor Elevation = LLFE
Lower Level Ceiling Elevation = LLCE
Upper Level Floor Elevation = ULFE
Upper Level Ceiling Elevation = ULCE

- - - - Denotes Location of Upper Level