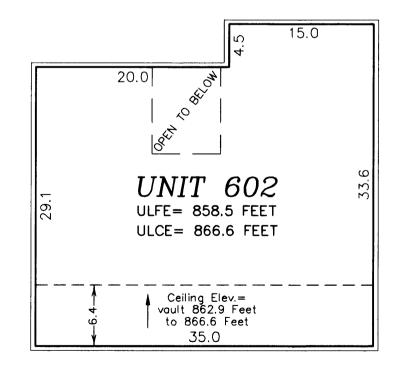

#### UPPER LEVEL

Garage Floor Elevation = GFE Garage Ceiling Elevation = GCE Lower Level Floor Elevation = LLFE Lower Level Ceiling Elevation = LLCE Upper Level Floor Elevation = ULFE Upper Level Ceiling Elevation = ULCE

Elevations are referred to a benchmark as noted on the site plan on Sheet 1 of 5 Sheets and are shown in feet and tenths of a foot.

L.C.E. = Limited Common Element C.E. = Common Element

Interior dimensions shown are measured to the unfinished surface of the walls, floors and ceiling.

--- Denotes Location of Upper Level

LAND SURVEYORS . CIVIL ENGINEERS LAND PLANNERS . LANDSCAPE ARCHITECTS

200313603 \$296.00

UNIT DETAIL

(AS-BUILT)

BK 5 of CIC, pg 28