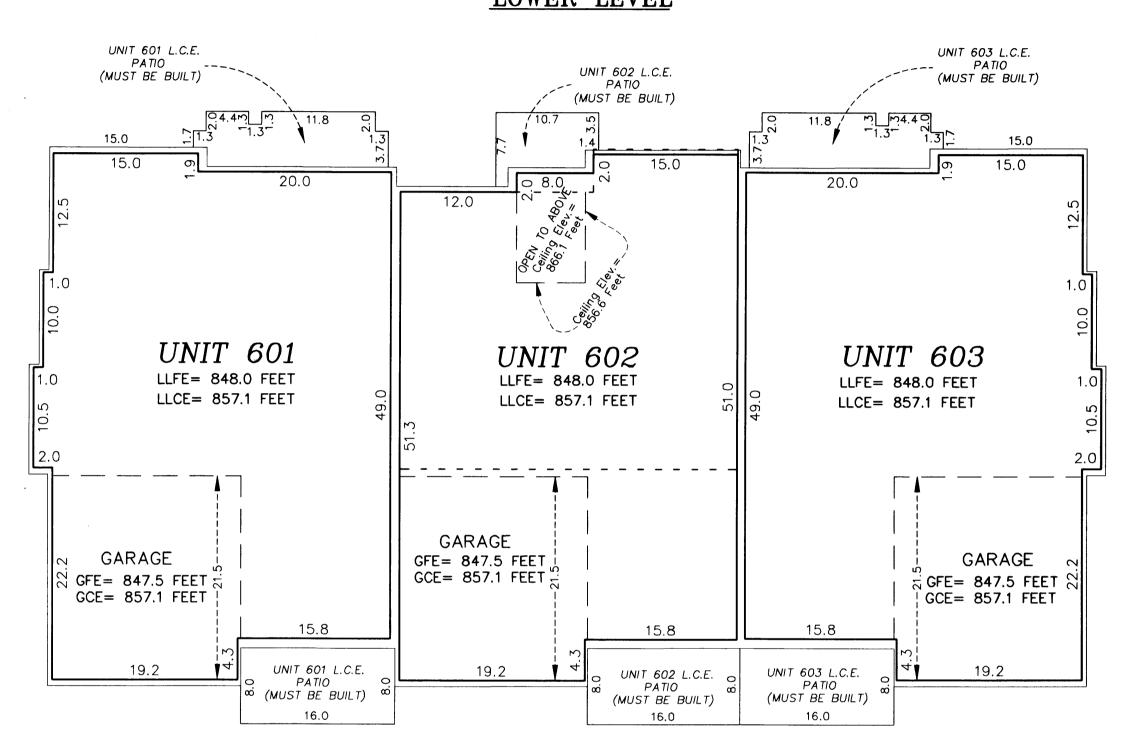

### CIC NUMBER 93 RIVERSPOINTE CONDOMINIUMS, A CONDOMINIUM SIXTH SUPPLEMENTAL CIC PLAT

C.R. DOC. NO. 419059

CITY OF ANOKA COUNTY OF ANOKA SEC. 12, TWP. 31, RGE. 25

LOWER LEVEL

#### LOWER LEVEL

Garage Floor Elevation = GFE
Garage Ceiling Elevation = GCE
Lower Level Floor Elevation = LLFE
Lower Level Ceiling Elevation = LLCE
Upper Level Floor Elevation = ULFE
Upper Level Ceiling Elevation = ULCE

Elevations are referred to a benchmark as noted on the site plan on Sheet 1 of 5 Sheets and are shown in feet and tenths of a foot.

L.C.E. = Limited Common Element C.E. = Common Element

Interior dimensions shown are measured to the unfinished surface of the walls, floors and ceiling.

- - - - Denotes Location of Upper Level