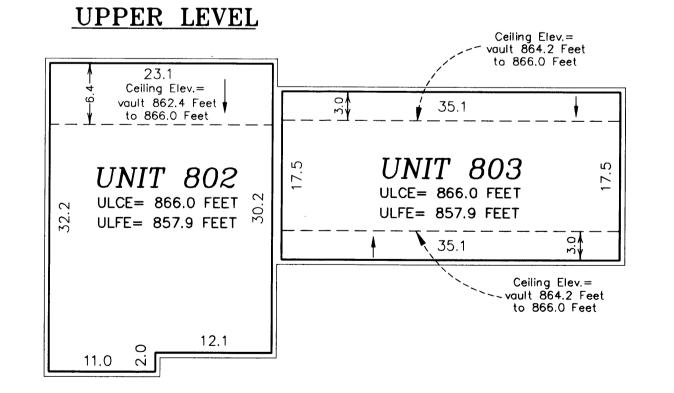

#### UPPER LEVEL

Garage Floor Elevation = GFE Garage Ceiling Elevation = GCE Lower Level Floor Elevation = LLFE Lower Level Ceiling Elevation = LLCE Upper Level Floor Elevation = ULFE Upper Level Ceiling Elevation = ULCE

Elevations are referred to a benchmark as noted on the site plan on Sheet 1 of 5 Sheets and are shown in feet and tenths of a foot.

L.C.E. = Limited Common Element C.E. = Common Element

Interior dimensions shown are measured to the unfinished surface of the walls, floors and ceiling.

--- Denotes Location of Upper Level

LAND SURVEYORS . CIVIL ENGINEERS LAND PLANNERS . LANDSCAPE ARCHITECTS

200313603 \$296.00

UNIT DETAIL

(AS-BUILT)

BK 5 of CIC, pg 28

#### LOWER LEVEL

Garage Floor Elevation = GFE
Garage Ceiling Elevation = GCE
Lower Level Floor Elevation = LLFE
Lower Level Ceiling Elevation = LLCE
Upper Level Floor Elevation = ULFE
Upper Level Ceiling Elevation = ULCE

- - - - Denotes Location of Upper Level