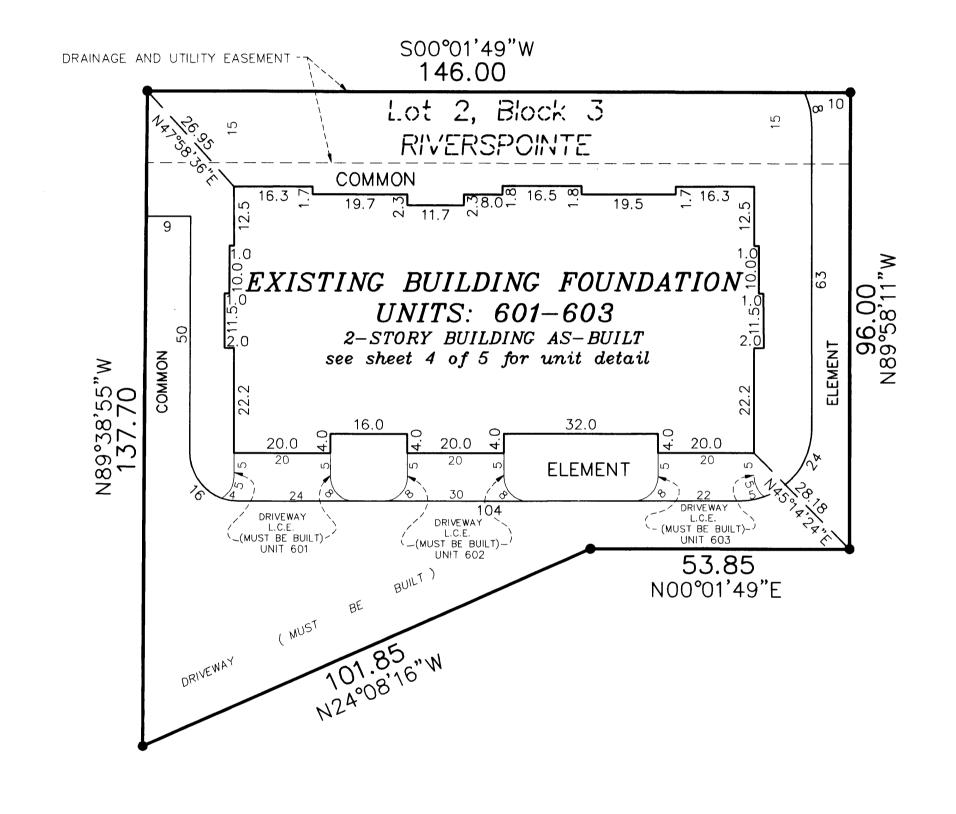

#### OFFICIAL PLAT

SITE PLAN DETAIL (AS BUILT)

BK 5 of CIC, pg 28

SITE PLAN DETAIL (AS BUILT)

Being 15 feet in width and adjoining all block lines unless otherwise shown.

For the purposes of this plat, the east line of RIVERSPOINTE has an assumed bearing of NORTH

Denotes found 1/2" iron pipe monument marked by license number 18420
 Exterior dimensions shown are measured to the outside of the foundation.
 L.C.E. = Limited Common Element