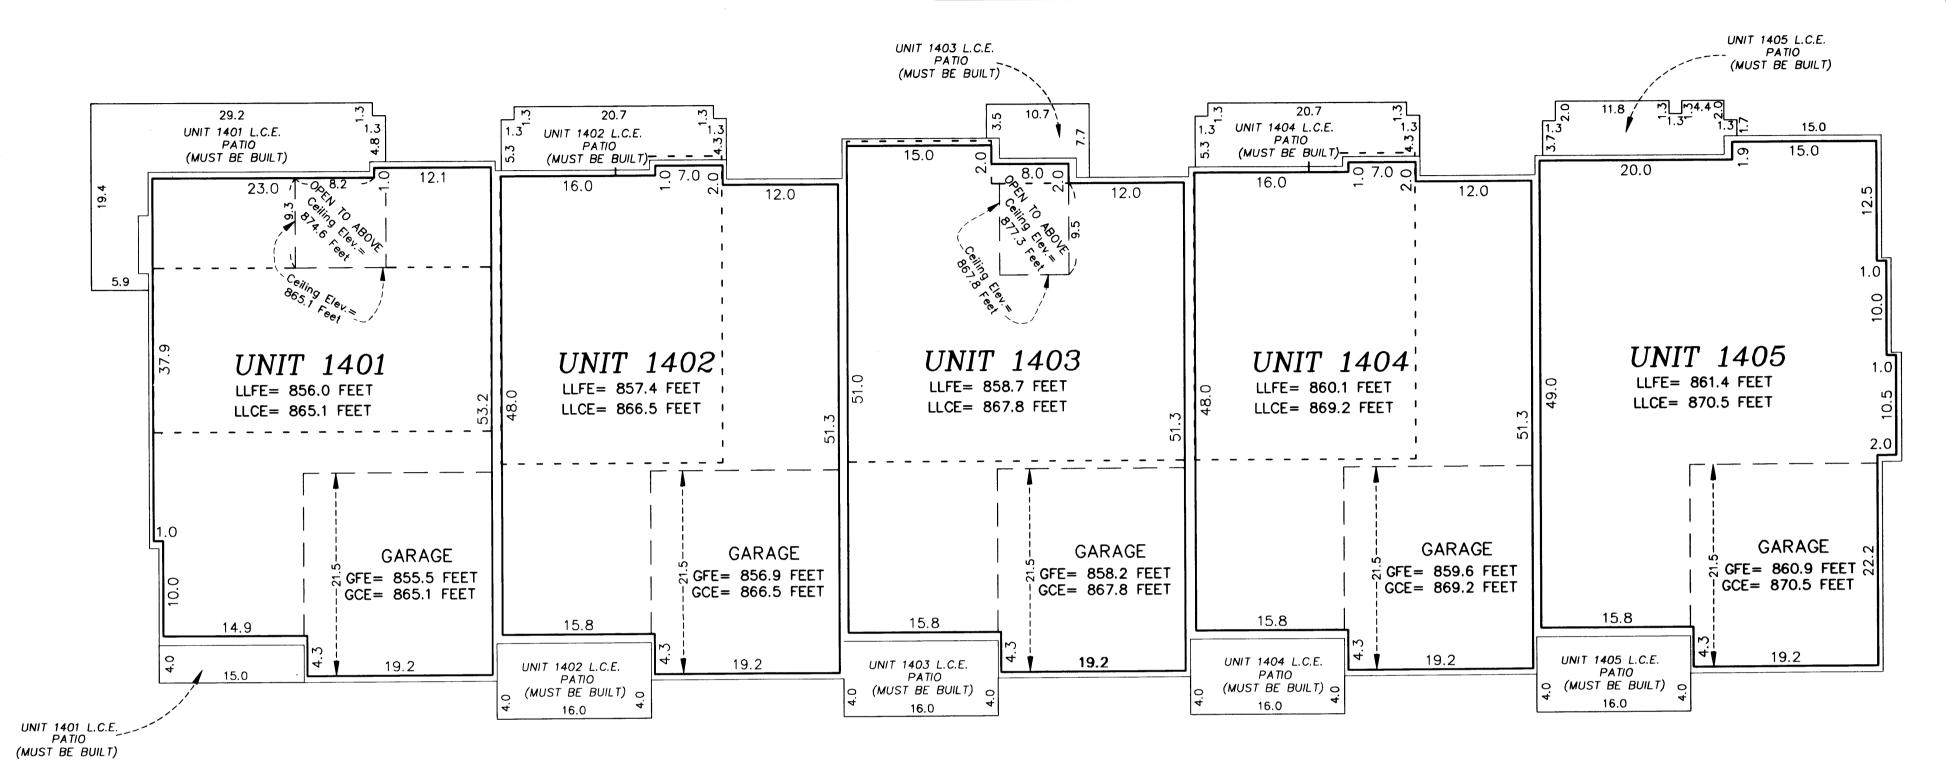

#### LOWER LEVEL

C.R. DOC. NO. 429699

CITY OF ANOKA
COUNTY OF ANOKA
SEC. 12, TWP. 31, RGE. 25

#### UPPER LEVEL

Garage Floor Elevation = GFE
Garage Ceiling Elevation = GCE
Lower Level Floor Elevation = LLFE
Lower Level Ceiling Elevation = LLCE
Upper Level Floor Elevation = ULFE
Upper Level Ceiling Elevation = ULCE

Elevations are referred to a benchmark as noted on the site plan on Sheet 1 of 5 Sheets and are shown in feet and tenths of a foot.

L.C.E. = Limited Common Element C.E. = Common Element

Interior dimensions shown are measured to the unfinished surface of the walls, floors and ceiling.

- - - - Denotes Location of Upper Level