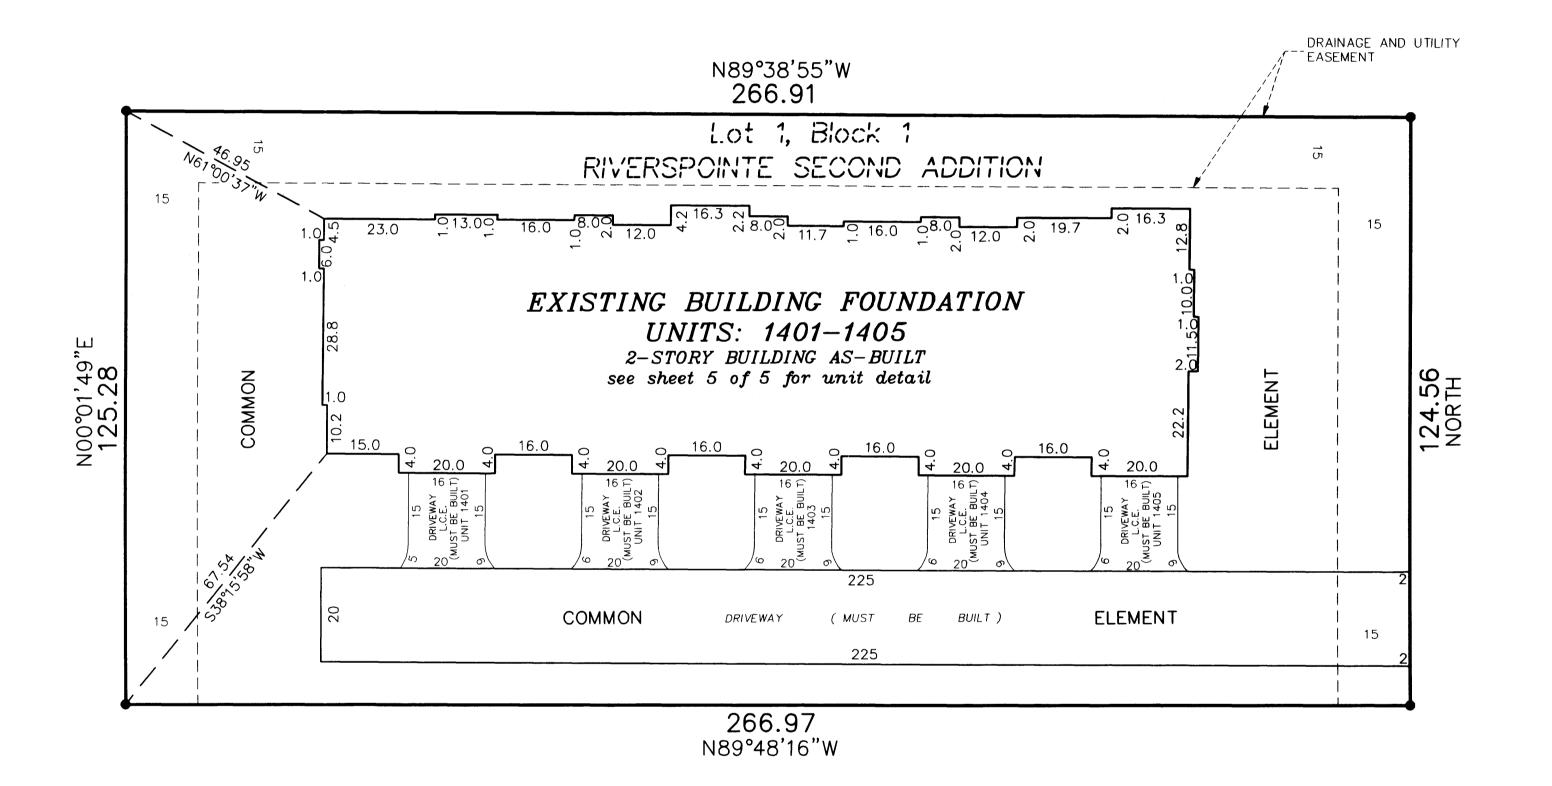

#### OFFICIAL PLAT

SITE PLAN DETAIL (AS BUILT)

## DRAINAGE AND UTILITY EASEMENTS ARE PER PLAT OF RIVERSPOINTE AND ARE SHOWN AS THUS: (NOT TO SCALE)

Being 15 feet in width and adjoining all block lines unless otherwise shown.

For the purposes of this plat, the east line of RIVERSPOINTE has an assumed bearing of NORTH

Denotes found 1/2" iron pipe monument marked by license number 18420
 Exterior dimensions shown are measured to the outside of the foundation.
 L.C.E. = Limited Common Element

LAND SURVEYORS • CIVIL ENGINEERS

CITY OF ANOKA COUNTY OF ANOKA SEC. 12, TWP. 31, RGE. 25

DRAINAGE AND UTILITY EASEMENTS ARE PER PLAT OF RIVERSPOINTE AND ARE SHOWN AS THUS:

Being 15 feet in width and adjoining all block lines unless otherwise shown.

For the purposes of this plat, the east line of RIVERSPOINTE has an assumed bearing of NORTH

Denotes found 1/2" iron pipe monument marked by license number 18420
 Exterior dimensions shown are measured to the outside of the foundation.
 L.C.E. = Limited Common Element