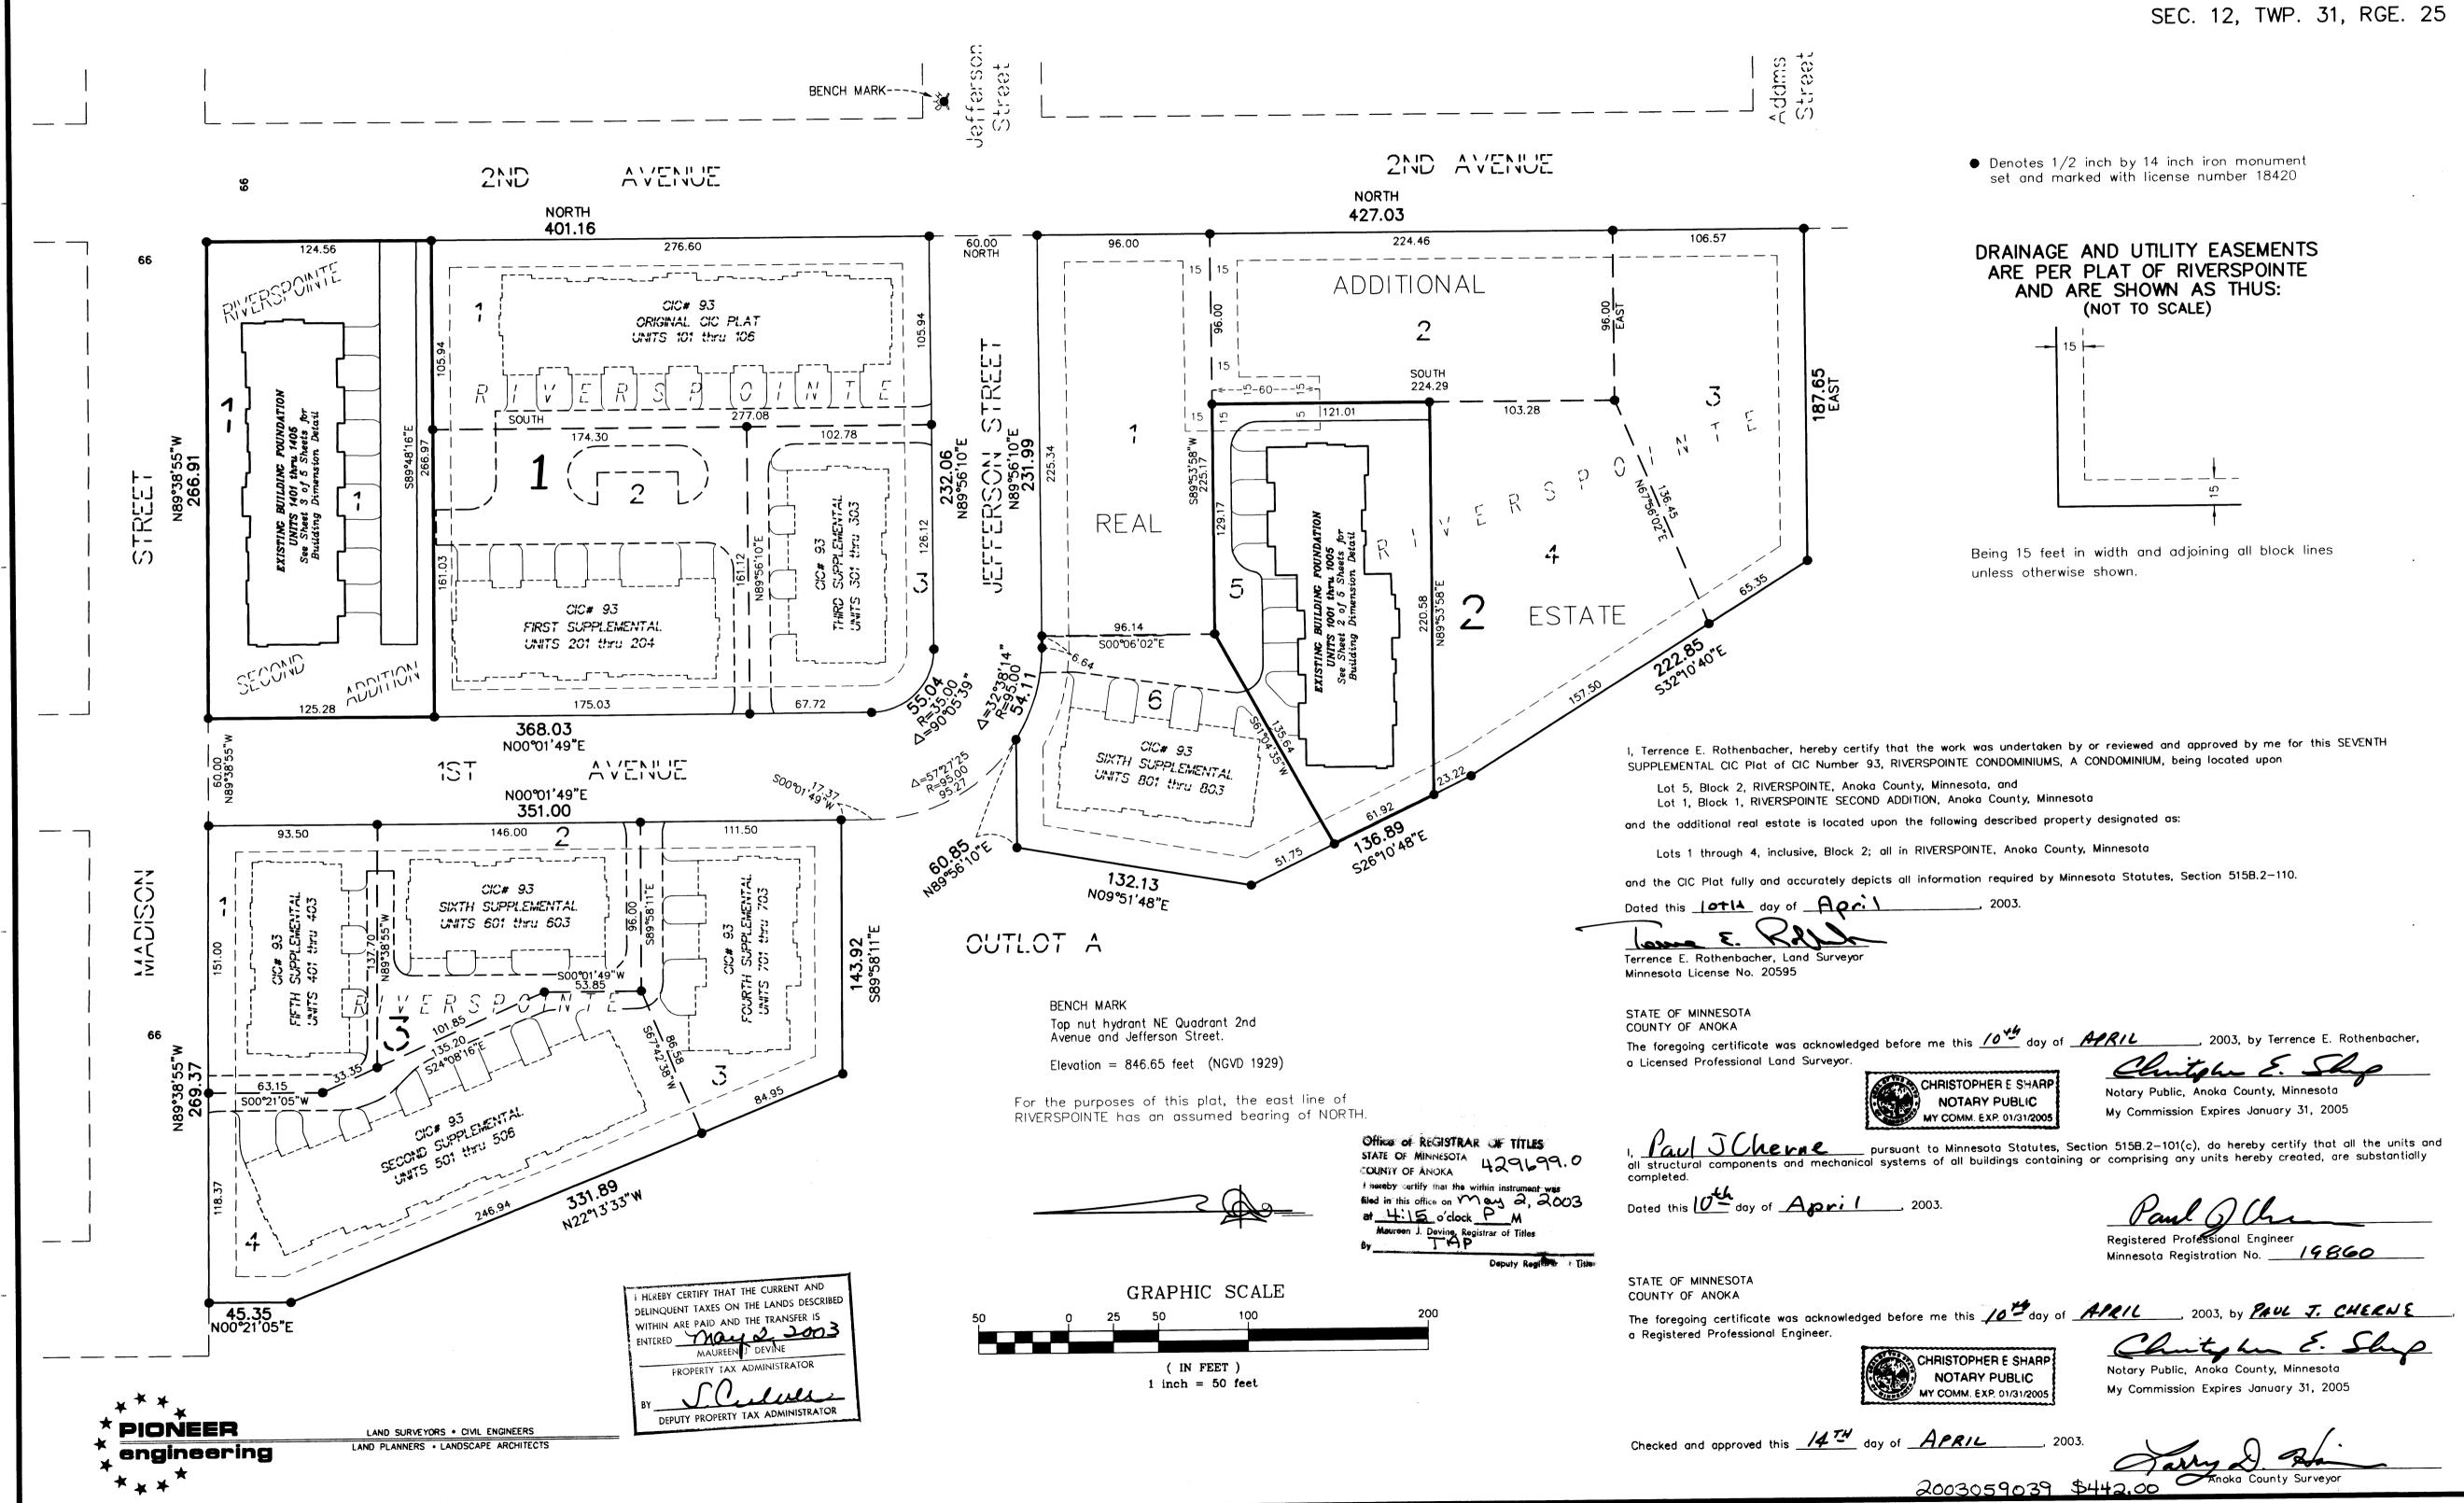

OFFICIAL PLAT

## CIC NUMBER 93

SEVENTH SUPPLEMENTAL CIC PLAT

RIVERSPOINTE CONDOMINIUMS, A CONDOMINIUM

BK 5 of CIC, pg 43

This SEVENTH SUPPLEMENTAL CIC PLAT is part of the Declaration filed as Document No. 429699 on this 2nd day of \_\_\_\_\_\_\_, 2003.

Mile Wheeler Deputy
ANOKA COUNTY RECORDER

CITY OF ANOKA
COUNTY OF ANOKA
SEC. 12, TWP. 31, RGE. 2

# RIVERSPOINTE CONDOMINIUMS, A CONDOMINIUM SEVENTH SUPPLEMENTAL CIC PLAT

BK 5 of Cic, pg 43

C.R. DOC. NO. 429699

CITY OF ANOKA
COUNTY OF ANOKA
SEC. 12, TWP. 31, RGE. 25

## DRAINAGE AND UTILITY EASEMENTS ARE PER PLAT OF RIVERSPOINTE AND ARE SHOWN AS THUS: (NOT TO SCALE)

Being 15 feet in width and adjoining all block lines unless otherwise shown.

For the purposes of this plat, the east line of RIVERSPOINTE has an assumed bearing of NORTH

Denotes found 1/2" iron pipe monument marked by license number 18420
 Exterior dimensions shown are measured to the outside of the foundation.
 L.C.E. = Limited Common Element

LAND SURVEYORS • CIVIL ENGINEERS