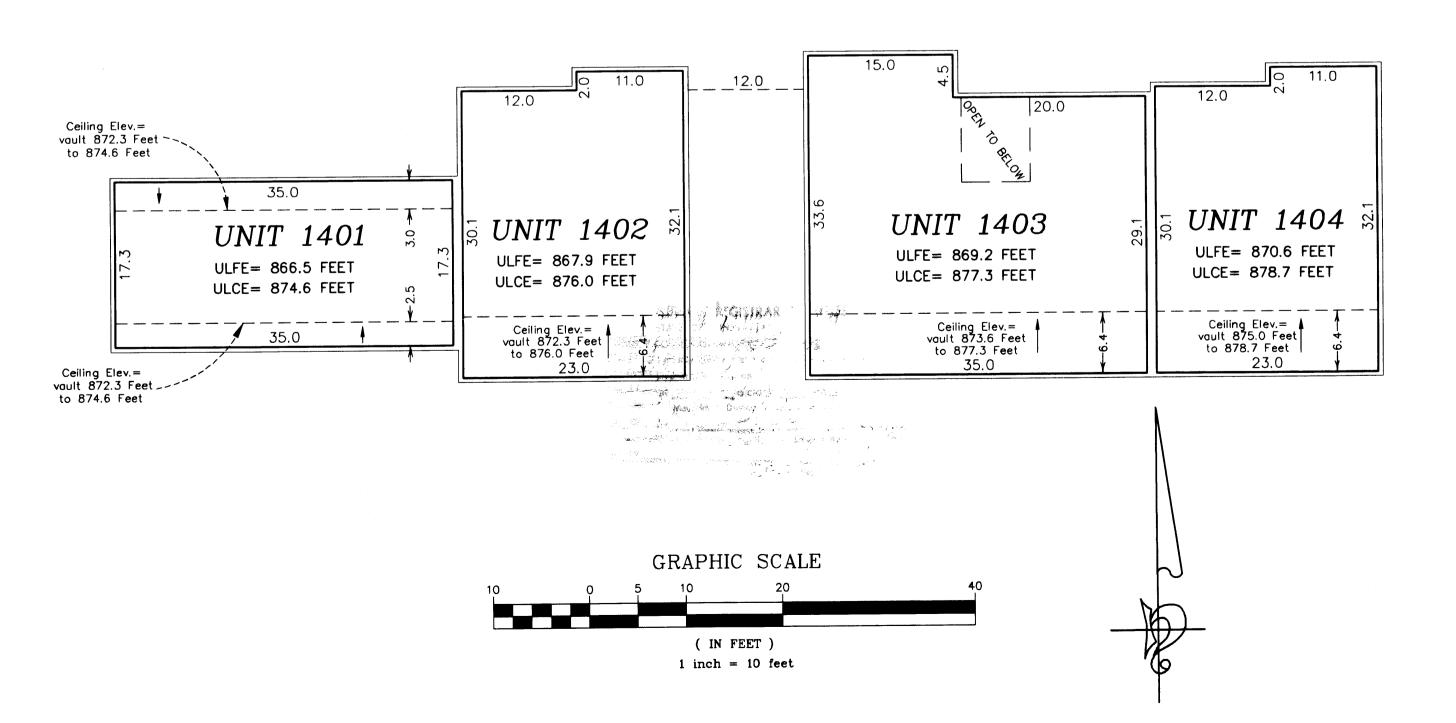

LAND SURVEYORS • CIVIL ENGINEERS

LAND PLANNERS • LANDSCAPE ARCHITECTS

2003059039 \$442.00

BK 5 of C15, pg 43

UNIT DETAIL (AS-BUILT)

# CIC NUMBER 93

RIVERSPOINTE CONDOMINIUMS, A CONDOMINIUM SEVENTH SUPPLEMENTAL CIC PLAT

C.R. DOC. NO 429699

CITY OF ANOKA COUNTY OF ANOKA SEC. 12, TWP. 31, RGE. 25

#### UPPER LEVEL

Garage Floor Elevation = GFE Garage Ceiling Elevation = GCE Lower Level Floor Elevation = LLFE Lower Level Ceiling Elevation = LLCE Upper Level Floor Elevation = ULFE Upper Level Ceiling Elevation = ULCE

Elevations are referred to a benchmark as noted on the site plan on Sheet 1 of 5 Sheets and are shown in feet and tenths of a foot.

L.C.E. = Limited Common Element C.E. = Common Element

Interior dimensions shown are measured to the unfinished surface of the walls, floors and ceiling.

- - - - Denotes Location of Upper Level

LAND SURVEYORS . CIVIL ENGINEERS LAND PLANNERS . LANDSCAPE ARCHITECTS

2003059039 \$442:00

BK 5 of CIC, pg 43

# RIVERSPOINTE CONDOMINIUMS, A CONDOMINIUM SEVENTH SUPPLEMENTAL CIC PLAT

UNIT DETAIL (AS-BUILT)

#### LOWER LEVEL

C.R. DOC. NO. 429699

CITY OF ANOKA
COUNTY OF ANOKA
SEC. 12, TWP. 31, RGE. 25

- - - - Denotes Location of Upper Level