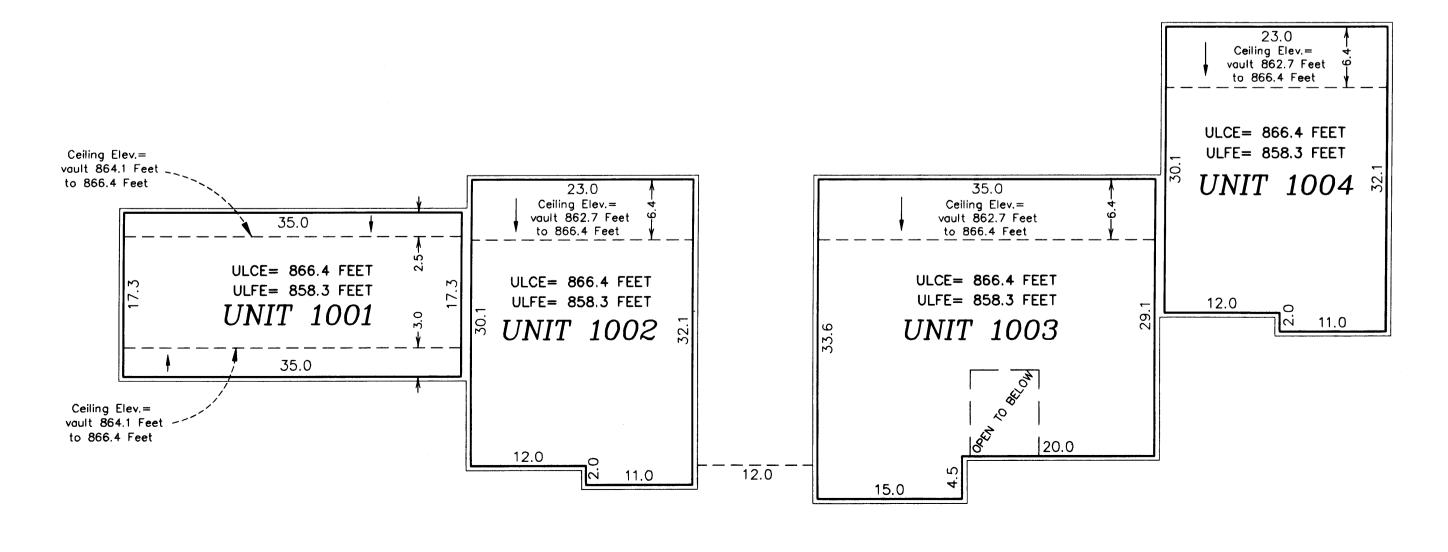

#### UPPER LEVEL

Garage Floor Elevation = GFE
Garage Ceiling Elevation = GCE
Lower Level Floor Elevation = LLFE
Lower Level Ceiling Elevation = LLCE
Upper Level Floor Elevation = ULFE
Upper Level Ceiling Elevation = ULCE

Elevations are referred to a benchmark as noted on the site plan on Sheet 1 of 5 Sheets and are shown in feet and tenths of a foot.

L.C.E. = Limited Common Element C.E. = Common Element

Interior dimensions shown are measured to the unfinished surface of the walls, floors and ceiling.

- - - - Denotes Location of Upper Level