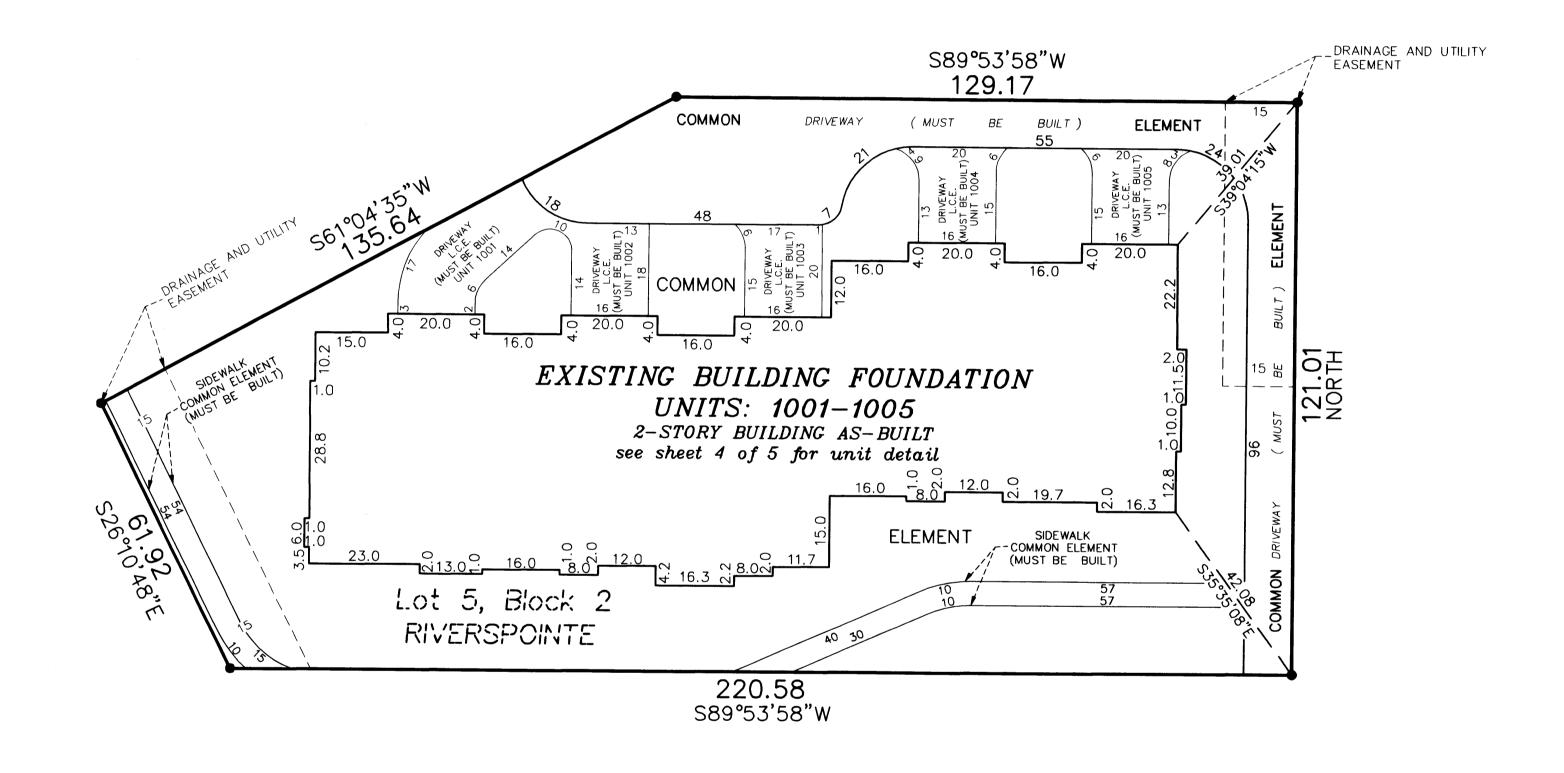

#### OFFICIAL PLAT

SITE PLAN DETAIL (AS BUILT)

LAND PLANNERS • LANDSCAPE ARCHITECTS

2003659639 \$442.00

OFFICIAL PLAT

SITE PLAN DETAIL (AS BUILT)

CIC NUMBER 93

RIVERSPOINTE CONDOMINIUMS, A CONDOMINIUM SEVENTH SUPPLEMENTAL CIC PLAT

BK 5 of CK, pg 43

C.R. DOC. NO. 429699

CITY OF ANOKA COUNTY OF ANOKA SEC. 12, TWP. 31, RGE. 25

DRAINAGE AND UTILITY EASEMENTS ARE PER PLAT OF RIVERSPOINTE AND ARE SHOWN AS THUS:

Being 15 feet in width and adjoining all block lines unless otherwise shown.

For the purposes of this plat, the east line of RIVERSPOINTE has an assumed bearing of NORTH

Denotes found 1/2" iron pipe monument marked by license number 18420
 Exterior dimensions shown are measured to the outside of the foundation.
 L.C.E. = Limited Common Element