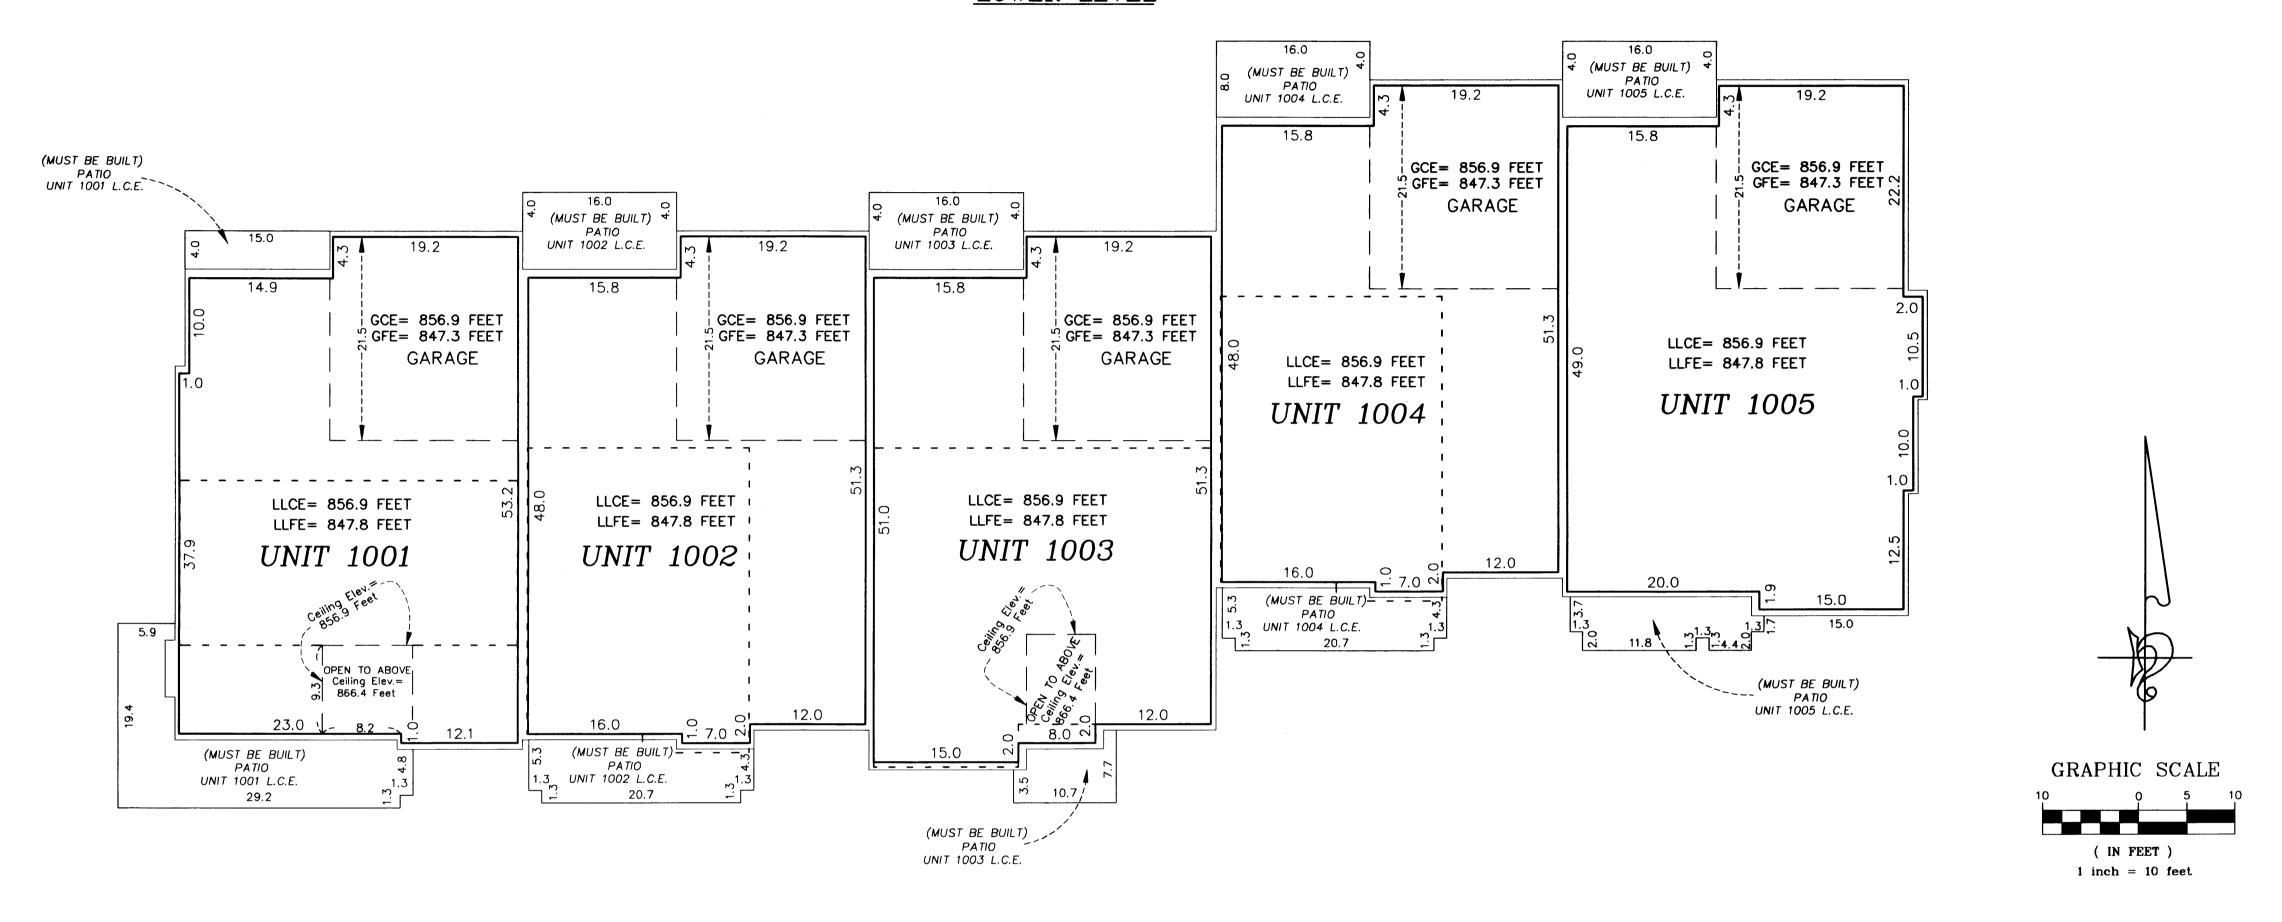

#### LOWER LEVEL

#### UPPER LEVEL

Garage Floor Elevation = GFE Garage Ceiling Elevation = GCE Lower Level Floor Elevation = LLFE Lower Level Ceiling Elevation = LLCE Upper Level Floor Elevation = ULFE Upper Level Ceiling Elevation = ULCE

Elevations are referred to a benchmark as noted on the site plan on Sheet 1 of 5 Sheets and are shown in feet and tenths of a foot.

L.C.E. = Limited Common Element C.E. = Common Element

Interior dimensions shown are measured to the unfinished surface of the walls, floors and ceiling.

- - - - Denotes Location of Upper Level

LAND SURVEYORS . CIVIL ENGINEERS LAND PLANNERS . LANDSCAPE ARCHITECTS

2003059039 \$442:00

BK 5 of CIC, pg 43