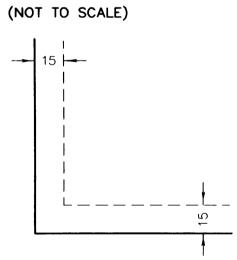

## DRAINAGE AND UTILITY EASEMENTS ARE PER PLAT OF RIVERSPOINTE AND ARE SHOWN AS THUS: (NOT TO SCALE)

Being 15 feet in width and adjoining all block lines unless otherwise shown.

For the purposes of this plat, the east line of RIVERSPOINTE has an assumed bearing of NORTH

CITY OF ANOKA COUNTY OF ANOKA SEC. 12, TWP. 31, RGE. 25

DRAINAGE AND UTILITY EASEMENTS ARE PER PLAT OF RIVERSPOINTE AND ARE SHOWN AS THUS:

Being 15 feet in width and adjoining all block lines unless otherwise shown.