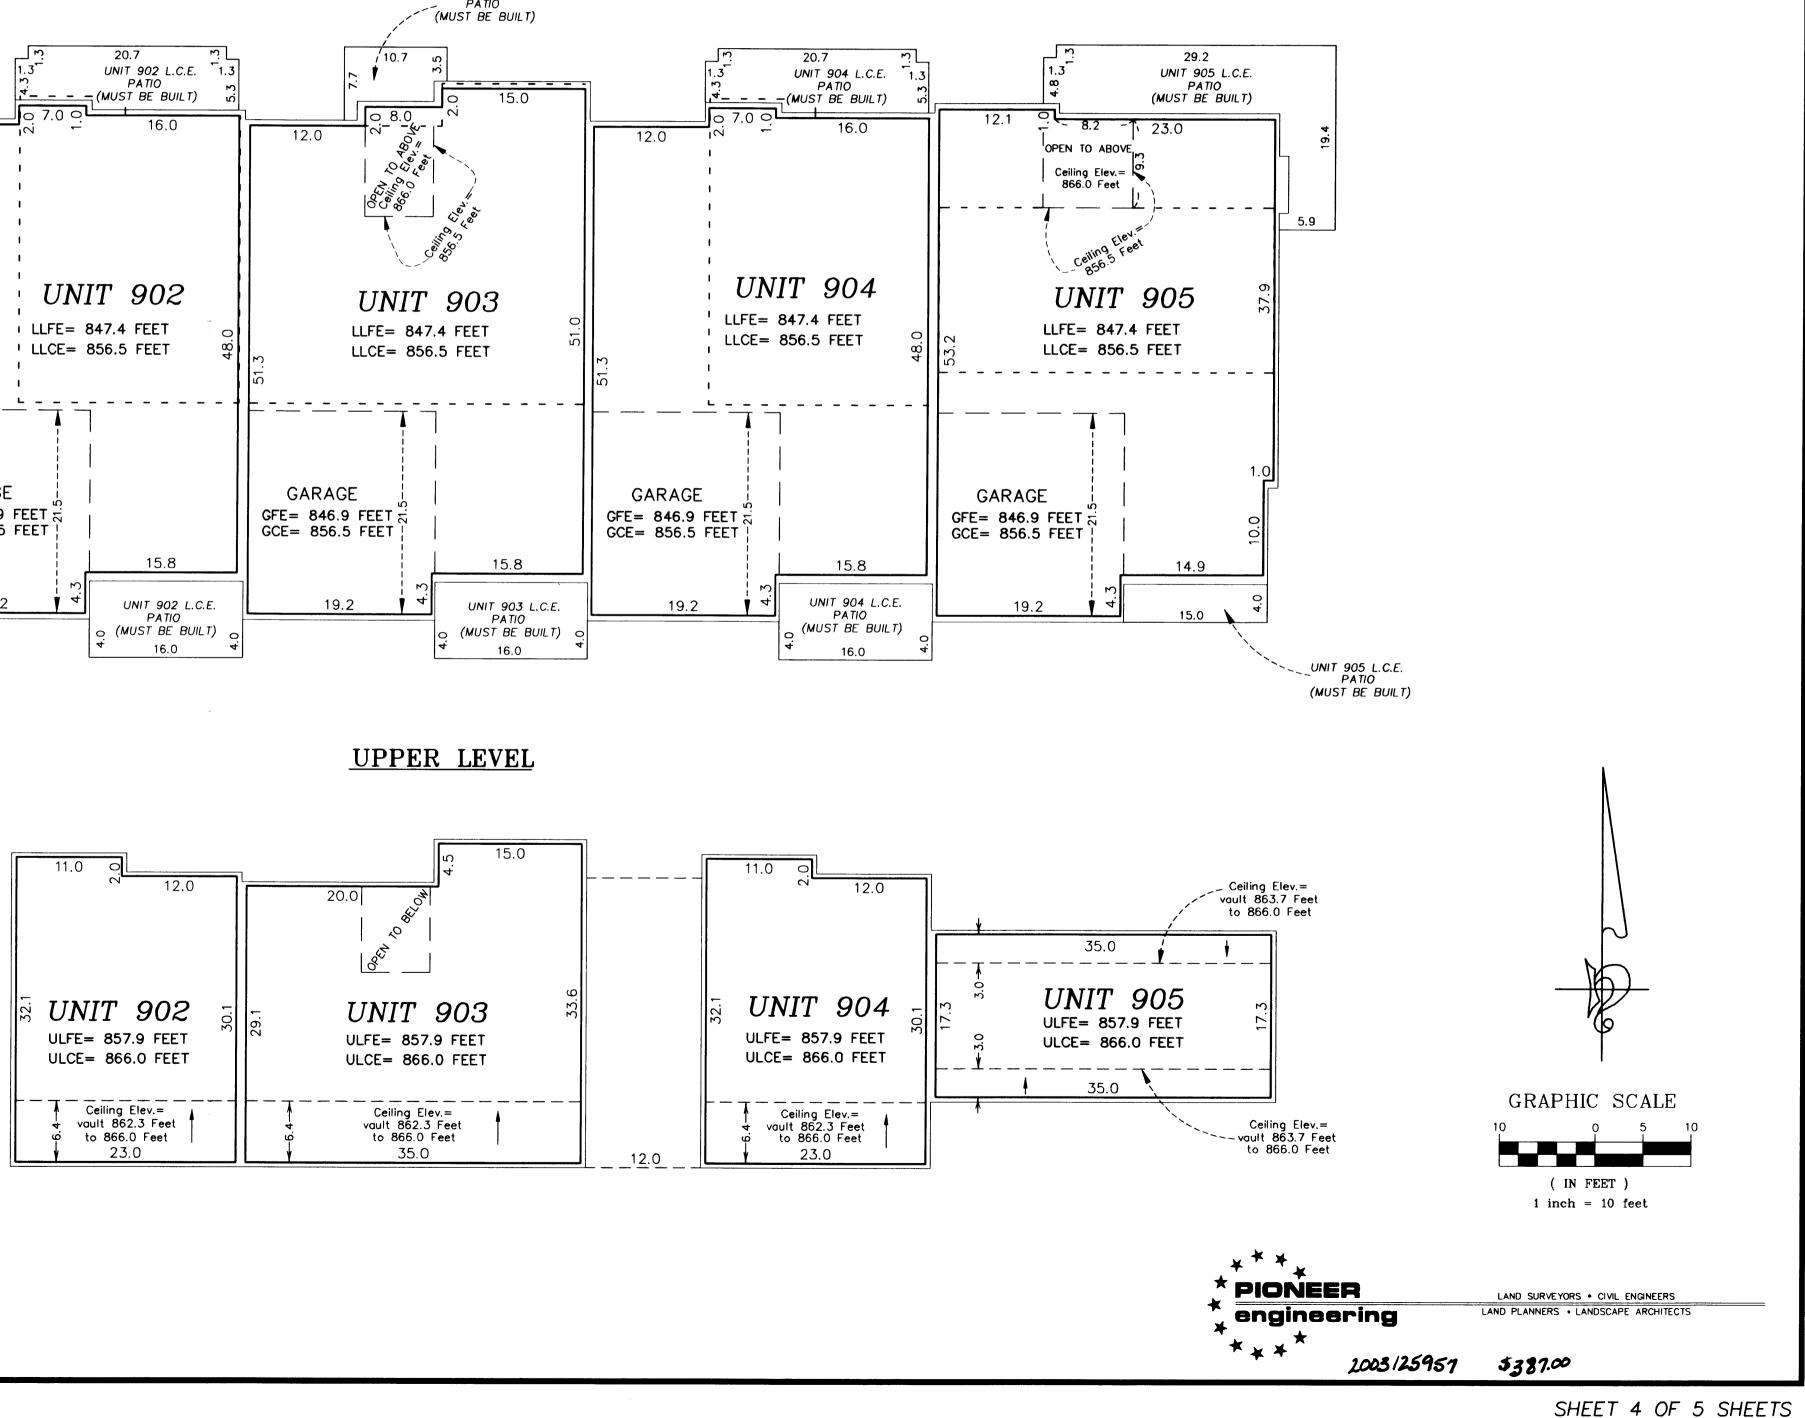

### OFFICIAL PLAT

UNIT DETAIL (AS-BUILT)

Garage Floor Elevation = GFE Garage Ceiling Elevation = GCE Lower Level Floor Elevation = LLFE Lower Level Ceiling Elevation = LLCE Upper Level Floor Elevation = ULFE Upper Level Ceiling Elevation = ULCE

Elevations are referred to a benchmark as noted on the site plan on Sheet 1 of 5 Sheets and are shown in feet and tenths of a foot.

L.C.E. = Limited Common Element C.E. = Common Element

Interior dimensions shown are measured to the unfinished surface of the walls, floors and ceiling.

- - - - Denotes Location of Upper Level

• Denotes found 1/2" iron pipe monument marked by license number 18420 Exterior dimensions shown are measured to the outside of the foundation. L.C.E. = Limited Common Element

Denotes found 1/2" iron pipe monument marked by license number 18420 Exterior dimensions shown are measured to the outside of the foundation. L.C.E. = Limited Common Element

BK 6 CIC PG 9