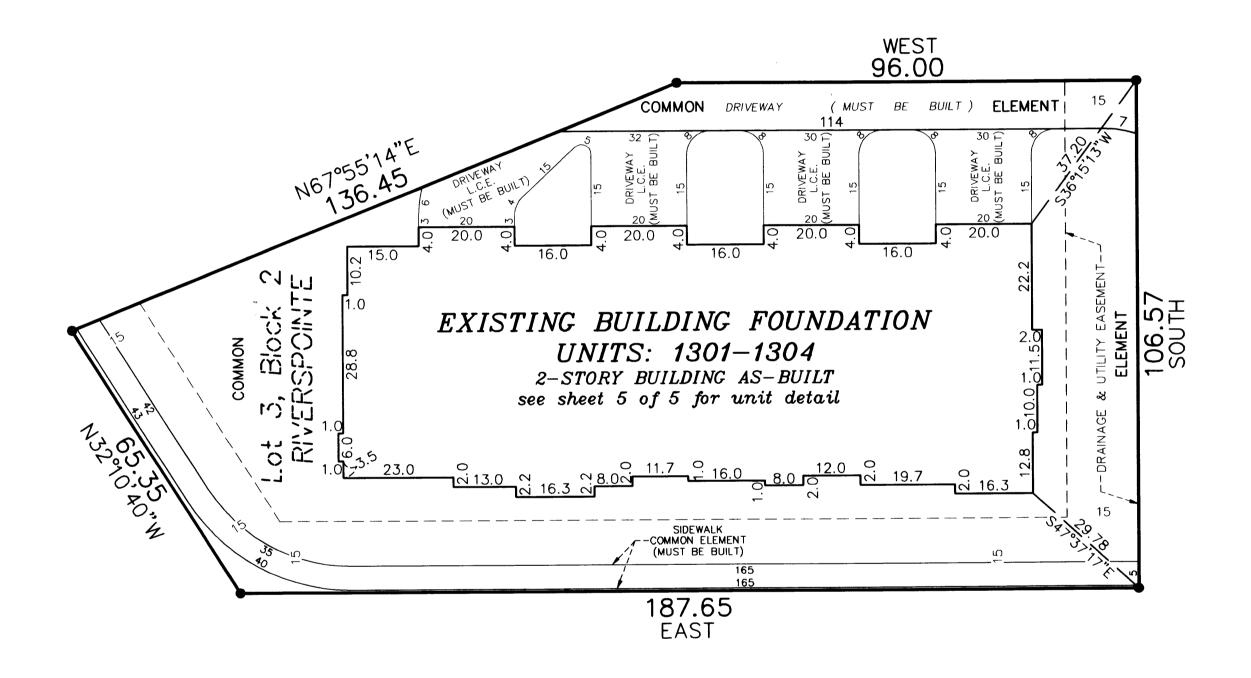

OFFICIAL PLAT

SITE PLAN<sup>®</sup> DETAIL (AS-BUILT)

Being 15 feet in width and adjoining all block lines unless otherwise shown.

For the purposes of this plat, the east line of RIVERSPOINTE has an assumed bearing of NORTH

• Denotes found 1/2" iron pipe monument marked by license number 18420 Exterior dimensions shown are measured to the outside of the foundation. L.C.E. = Limited Common Element

### OFFICIAL PLAT

SITE PLAN DETAIL (AS-BUILT)

# DRAINAGE AND UTILITY EASEMENTS ARE PER PLAT OF RIVERSPOINTE AND ARE SHOWN AS THUS: (NOT TO SCALE) \_\_\_\_\_15

Being 15 feet in width and adjoining all block lines unless otherwise shown.

S

For the purposes of this plat, the east line of RIVERSPOINTE has an assumed bearing of NORTH

Denotes found 1/2" iron pipe monument marked by license number 18420 Exterior dimensions shown are measured to the outside of the foundation. L.C.E. = Limited Common Element

BK 6 CIC PG 9