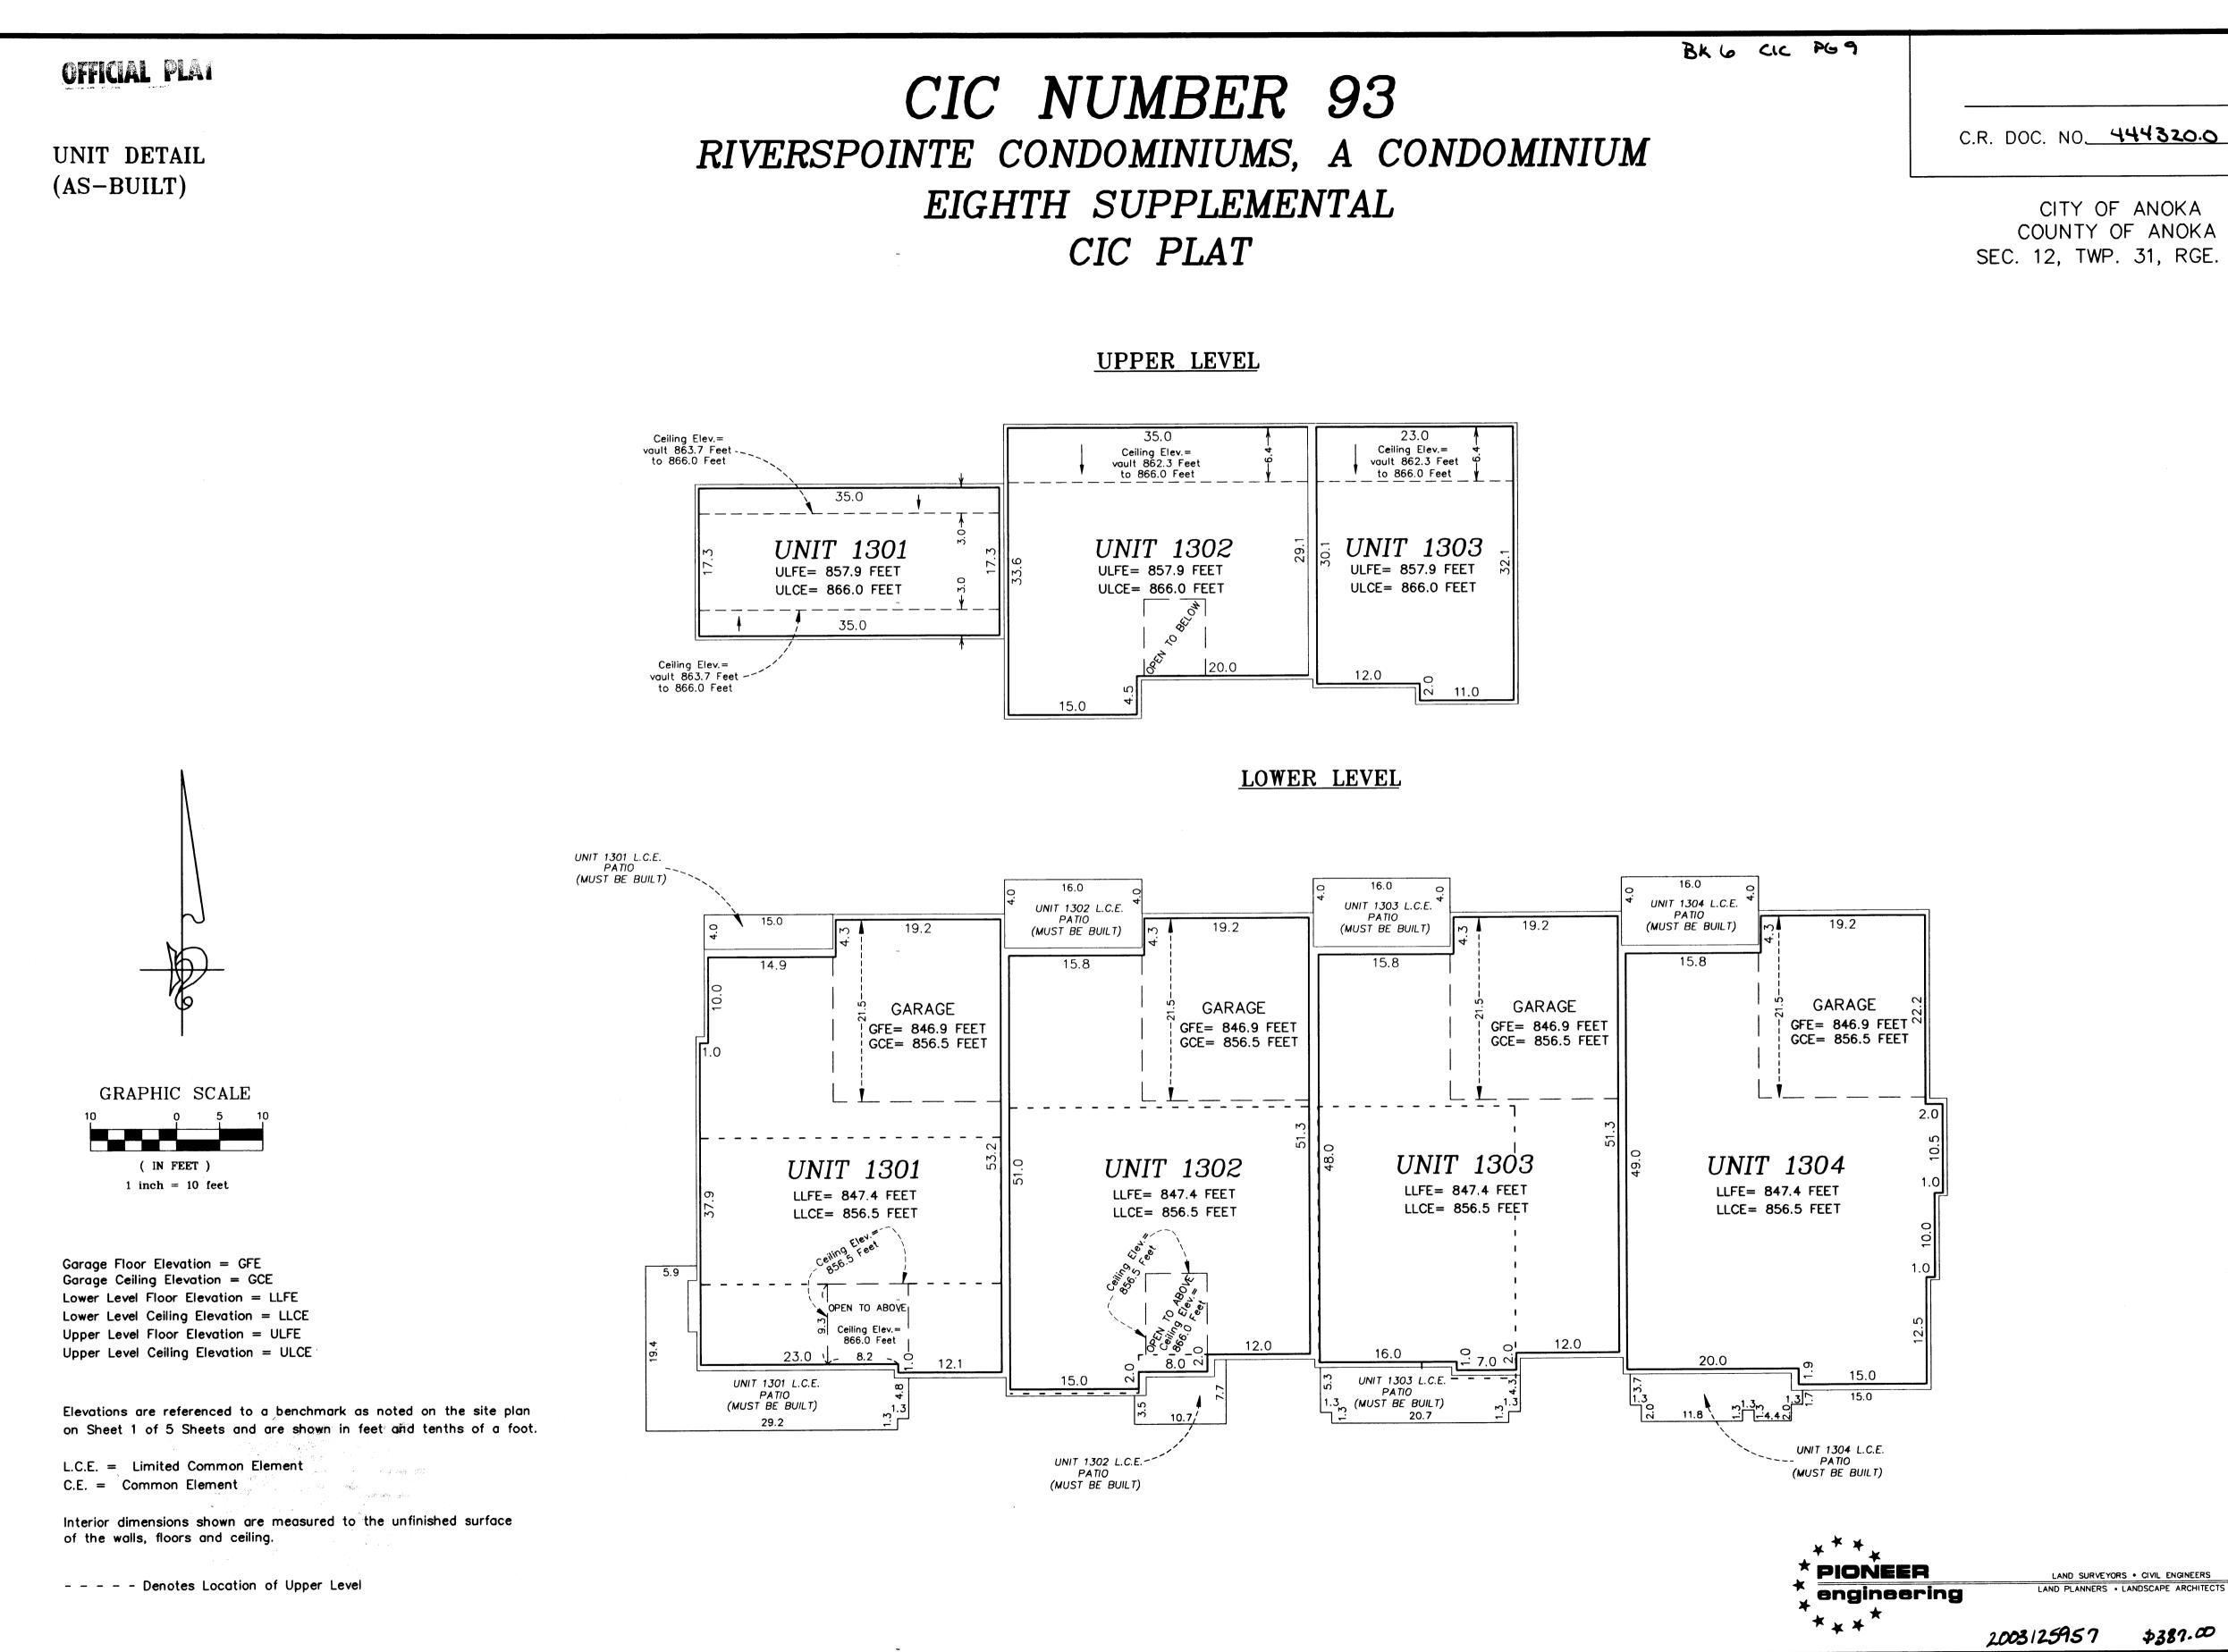

### OFFICIAL PLAT

UNIT DETAIL (AS-BUILT)

Garage Floor Elevation = GFE Garage Ceiling Elevation = GCE Lower Level Floor Elevation = LLFE Lower Level Ceiling Elevation = LLCE Upper Level Floor Elevation = ULFE Upper Level Ceiling Elevation = ULCE

Elevations are referred to a benchmark as noted on the site plan on Sheet 1 of 5 Sheets and are shown in feet and tenths of a foot.

L.C.E. = Limited Common Element C.E. = Common Element

Interior dimensions shown are measured to the unfinished surface of the walls, floors and ceiling.

- - - - Denotes Location of Upper Level

## CIC NUMBER 93 RIVERSPOINTE CONDOMINIUMS, A CONDOMINIUM EIGHTH SUPPLEMENTAL CIC PLAT

### LOWER LEVEL

C.R. DOC. NO. 444 320.0

CITY OF ANOKA COUNTY OF ANOKA SEC. 12, TWP. 31, RGE. 25

| ic PG9 |  |
|--------|--|
|--------|--|

C.R. DOC. NO. 444320.0

CITY OF ANOKA COUNTY OF ANOKA SEC. 12, TWP. 31, RGE. 25