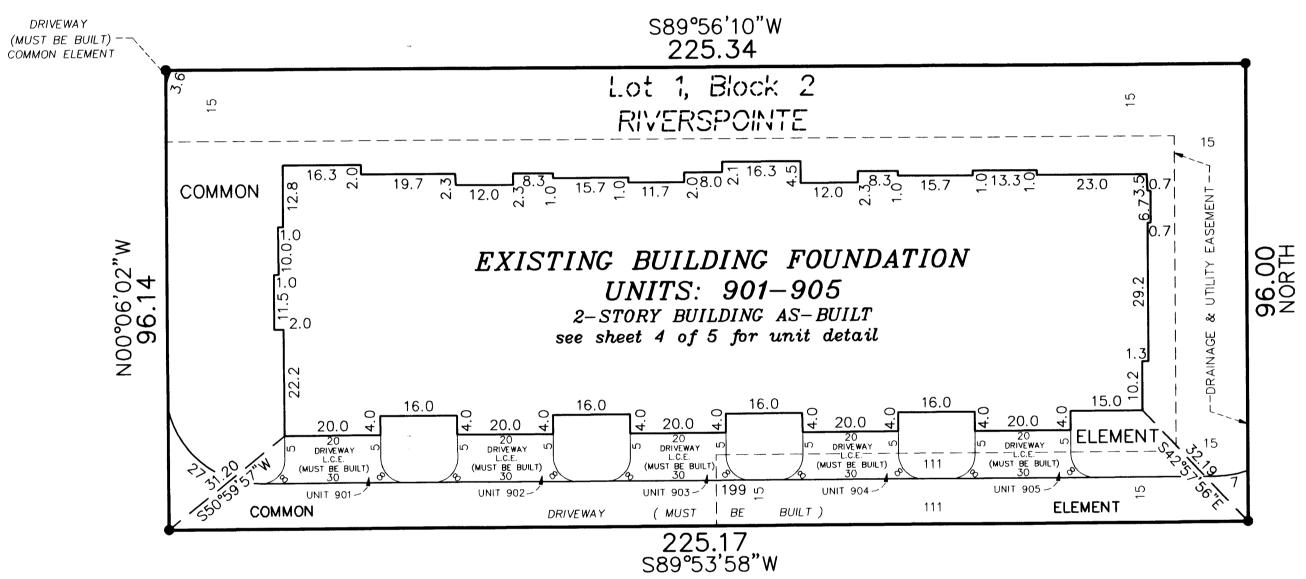

OFFICIAL PLAT

SITE PLAN<sup>®</sup> DETAIL (AS-BUILT)

Being 15 feet in width and adjoining all block lines unless otherwise shown.

For the purposes of this plat, the east line of RIVERSPOINTE has an assumed bearing of NORTH

• Denotes found 1/2" iron pipe monument marked by license number 18420 Exterior dimensions shown are measured to the outside of the foundation. L.C.E. = Limited Common Element

### OFFICIAL PLAT

SITE PLAN DETAIL (AS-BUILT)

Denotes found 1/2" iron pipe monument marked by license number 18420 Exterior dimensions shown are measured to the outside of the foundation. L.C.E. = Limited Common Element

BK 6 CIC PG 9