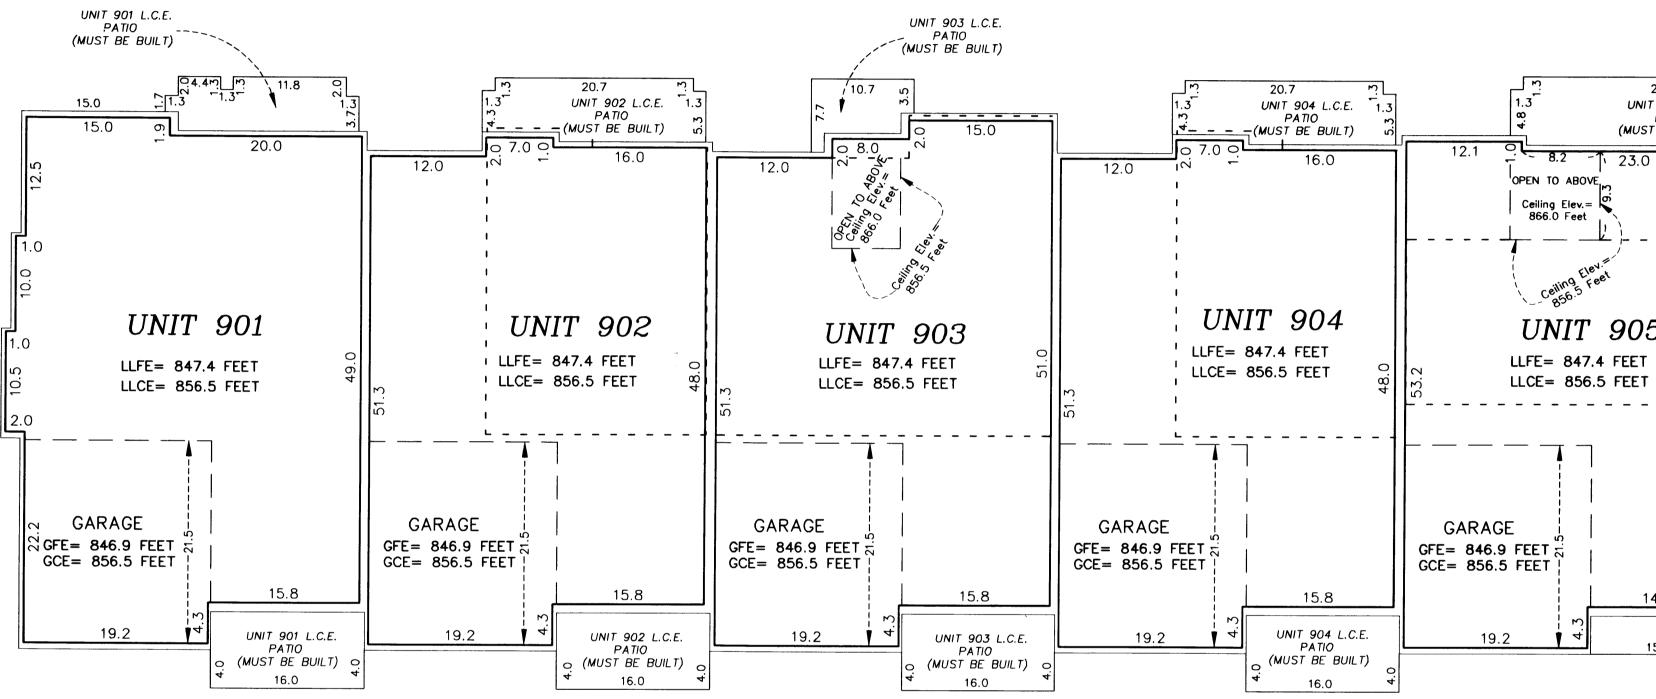

### OFFICIAL PLAT

UNIT DETAIL (AS-BUILT)

Garage Floor Elevation = GFE Garage Ceiling Elevation = GCE Lower Level Floor Elevation = LLFE Lower Level Ceiling Elevation = LLCE Upper Level Floor Elevation = ULFE Upper Level Ceiling Elevation = ULCE

Elevations are referred to a benchmark as noted on the site plan on Sheet 1 of 5 Sheets and are shown in feet and tenths of a foot.

L.C.E. = Limited Common Element C.E. = Common Element

Interior dimensions shown are measured to the unfinished surface of the walls, floors and ceiling.

• Denotes found 1/2" iron pipe monument marked by license number 18420 Exterior dimensions shown are measured to the outside of the foundation. L.C.E. = Limited Common Element

Denotes found 1/2" iron pipe monument marked by license number 18420 Exterior dimensions shown are measured to the outside of the foundation. L.C.E. = Limited Common Element

BK 6 CIC PG 9