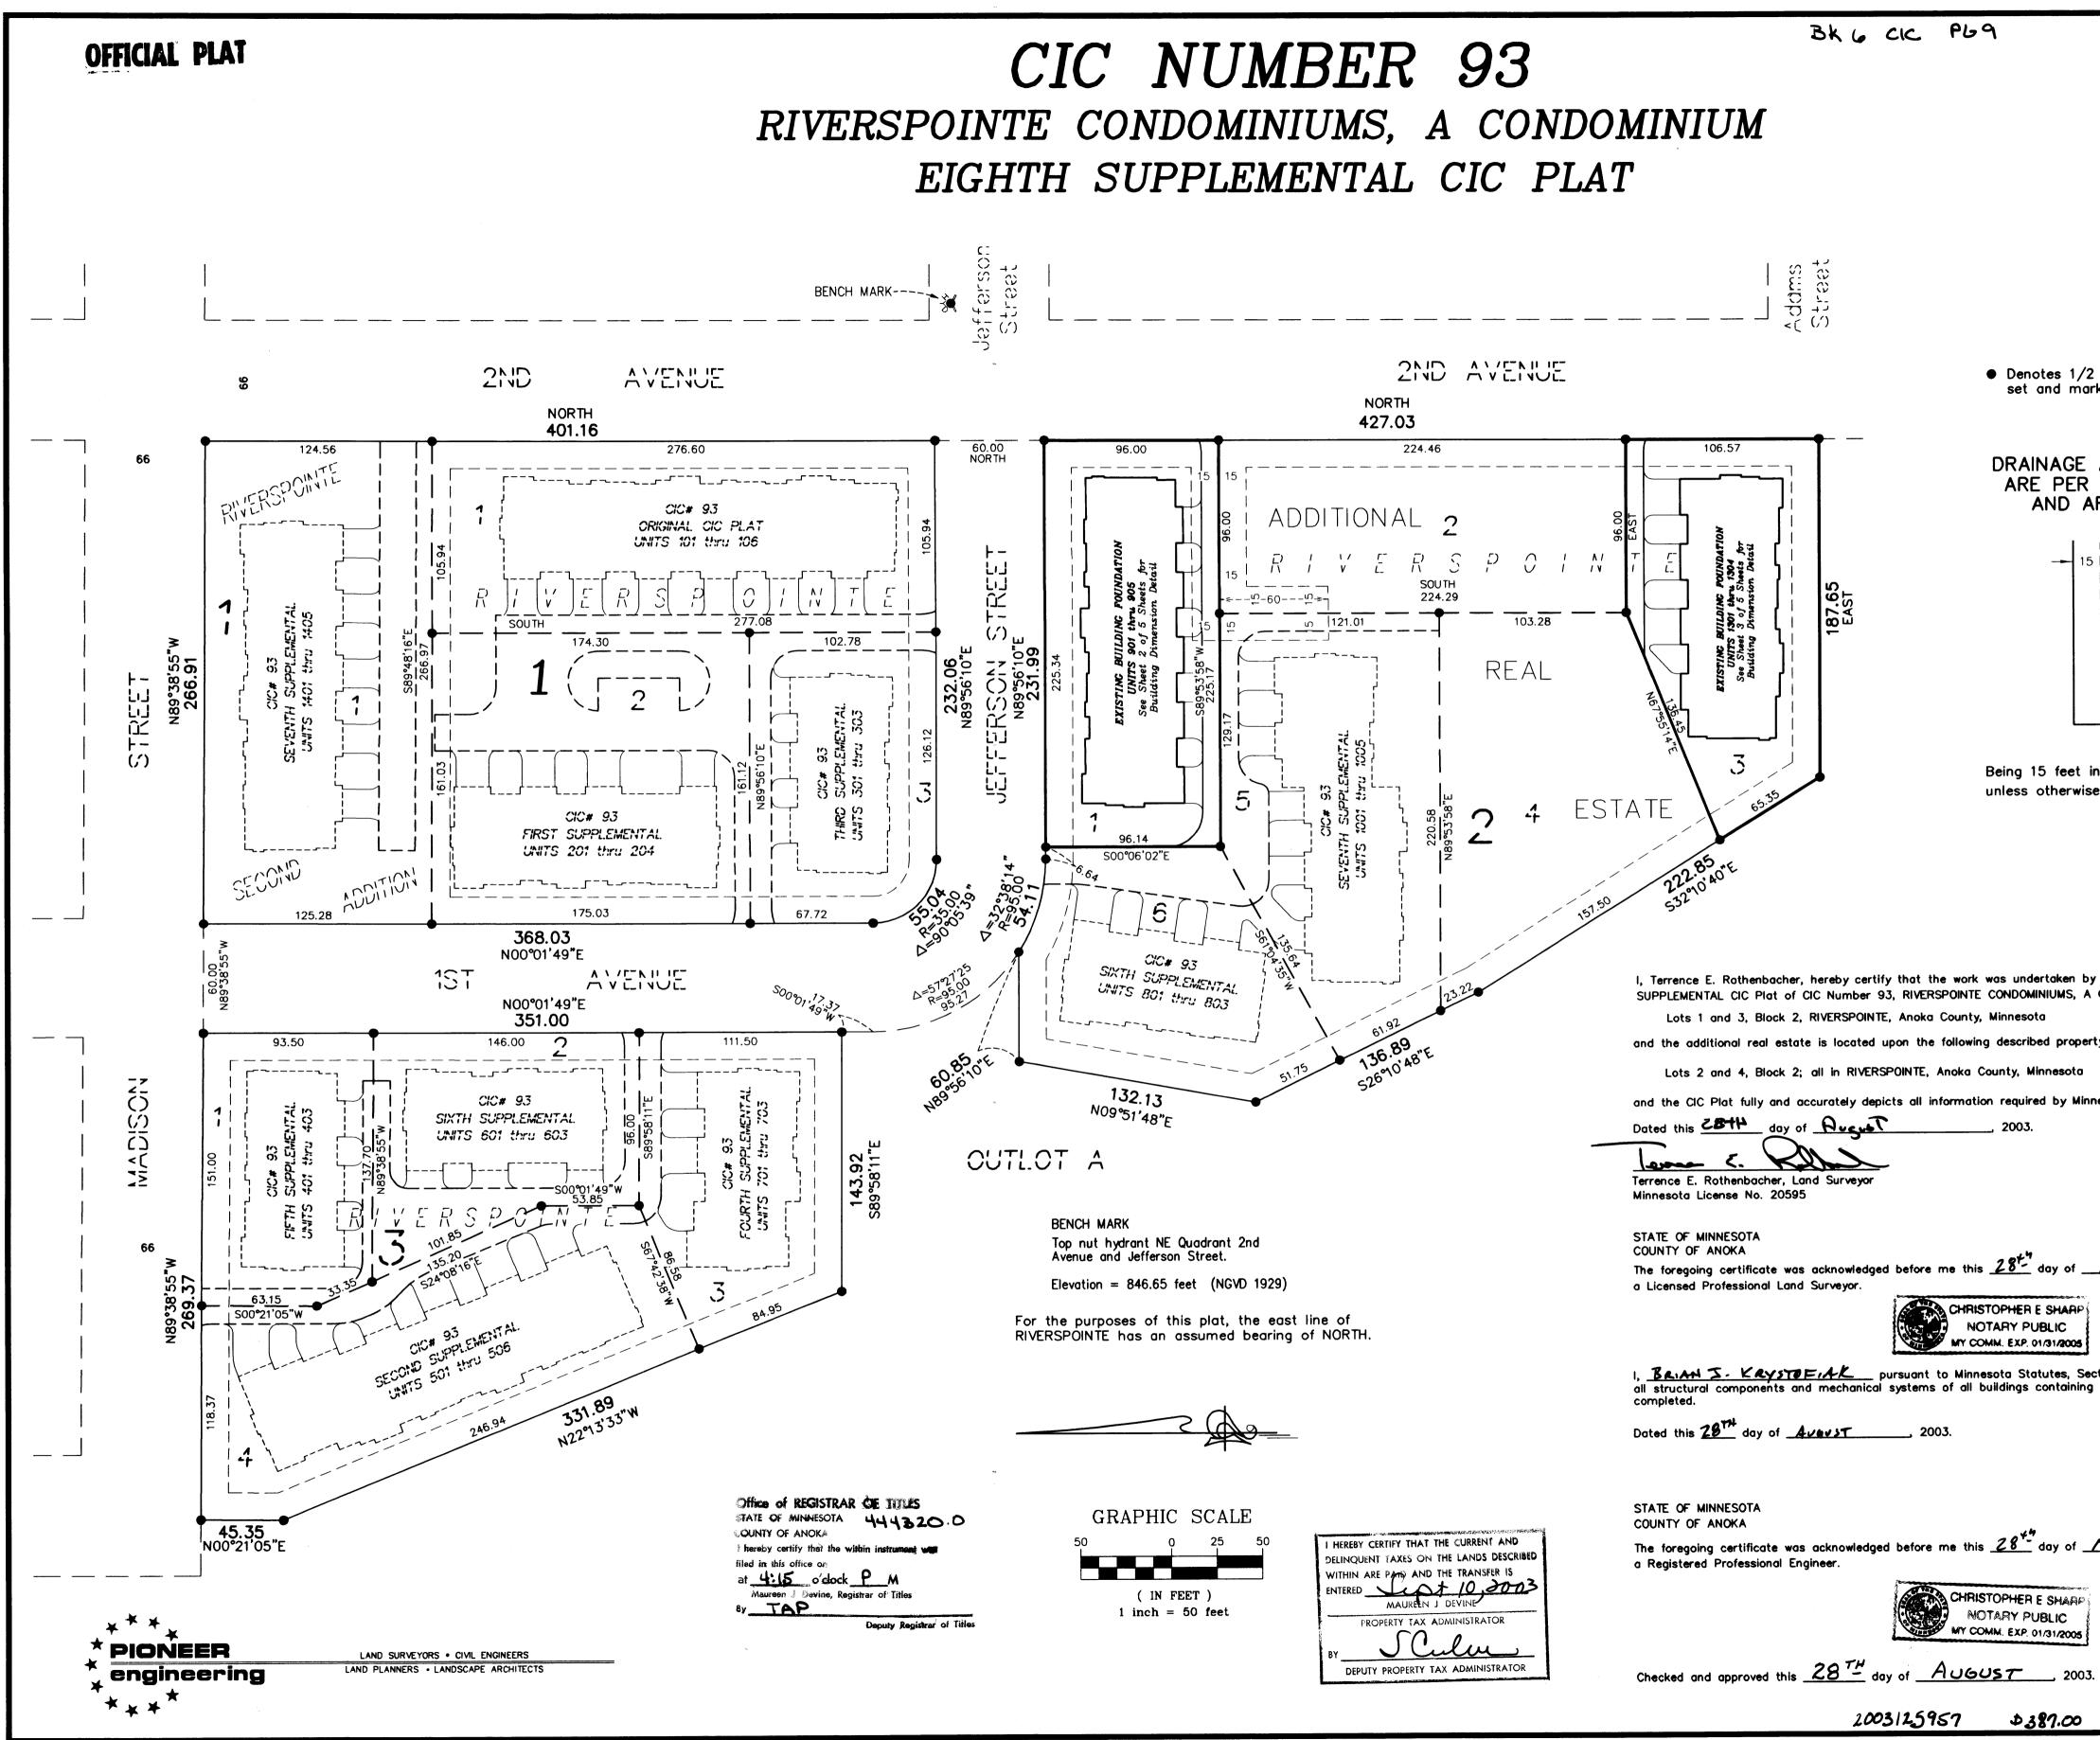

This EIGHTH SUPPLEMENTAL CIC PLAT is part of the Declaration filed as Document No. 444320.0 on this 10th day of September 2003. Mary Bjorge ANOKA COUNTY RECORDER CITY OF ANOKA COUNTY OF ANOKA SEC. 12, TWP. 31, RGE. 25 • Denotes 1/2 inch by 14 inch iron monument set and marked with license number 18420 DRAINAGE AND UTILITY EASEMENTS ARE PER PLAT OF RIVERSPOINTE AND ARE SHOWN AS THUS: (NOT TO SCALE) ഹ Being 15 feet in width and adjoining all block lines unless otherwise shown I. Terrence E. Rothenbacher, hereby certify that the work was undertaken by or reviewed and approved by me for this EIGHTH SUPPLEMENTAL CIC Plat of CIC Number 93, RIVERSPOINTE CONDOMINIUMS. A CONDOMINIUM, being property designated as and the CIC Plat fully and accurately depicts all information required by Minnesota Statutes, Section 515B.2–110. 2003. The foregoing certificate was acknowledged before me this <u>28<sup>4</sup></u> day of <u>AUGUST</u>, 2003, by Terrence E. Rothenbacher, Chityle E. Ship Notary Public, Anoka County, Minnesota CHRISTOPHER E SHARPS NOTARY PUBLIC My Commission Expires January 31, 2005 MY COMM. EXP. 01/31/2005 I, <u>BRIAN J. KRYSTOFIAK</u> pursuant to Minnesota Statutes, Section 515B.2–101(c), do hereby certify that all the units and all structural components and mechanical systems of all buildings containing or comprising any units hereby created, are substantially completed. Than 1 Kugt The foregoing certificate was acknowledged before me this 28<sup>49</sup> day of <u>AUGUST</u>, 2003, by <u>BRIAN J. KRYSTOFIA K</u> Chityle Shy Notary Public, Anoka County, Minnesota CHRISTOPHER E SHARP NOTARY PUBLIC My Commission Expires January 31, 2005 MY COMM. EXP. 01/31/2005 Arroka County Surveyor Ф**З87.0**0 SHEET 1 OF 5 SHEETS

# CIC NUMBER 93 RIVERSPOINTE CONDOMINIUMS, A CONDOMINIUM EIGHTH SUPPLEMENTAL CIC PLAT

en.

BK 6 CIC

| P69 |
|-----|
|     |

C.R. DOC. NO. 444320.0

CITY OF ANOKA COUNTY OF ANOKA SEC. 12, TWP. 31, RGE. 25