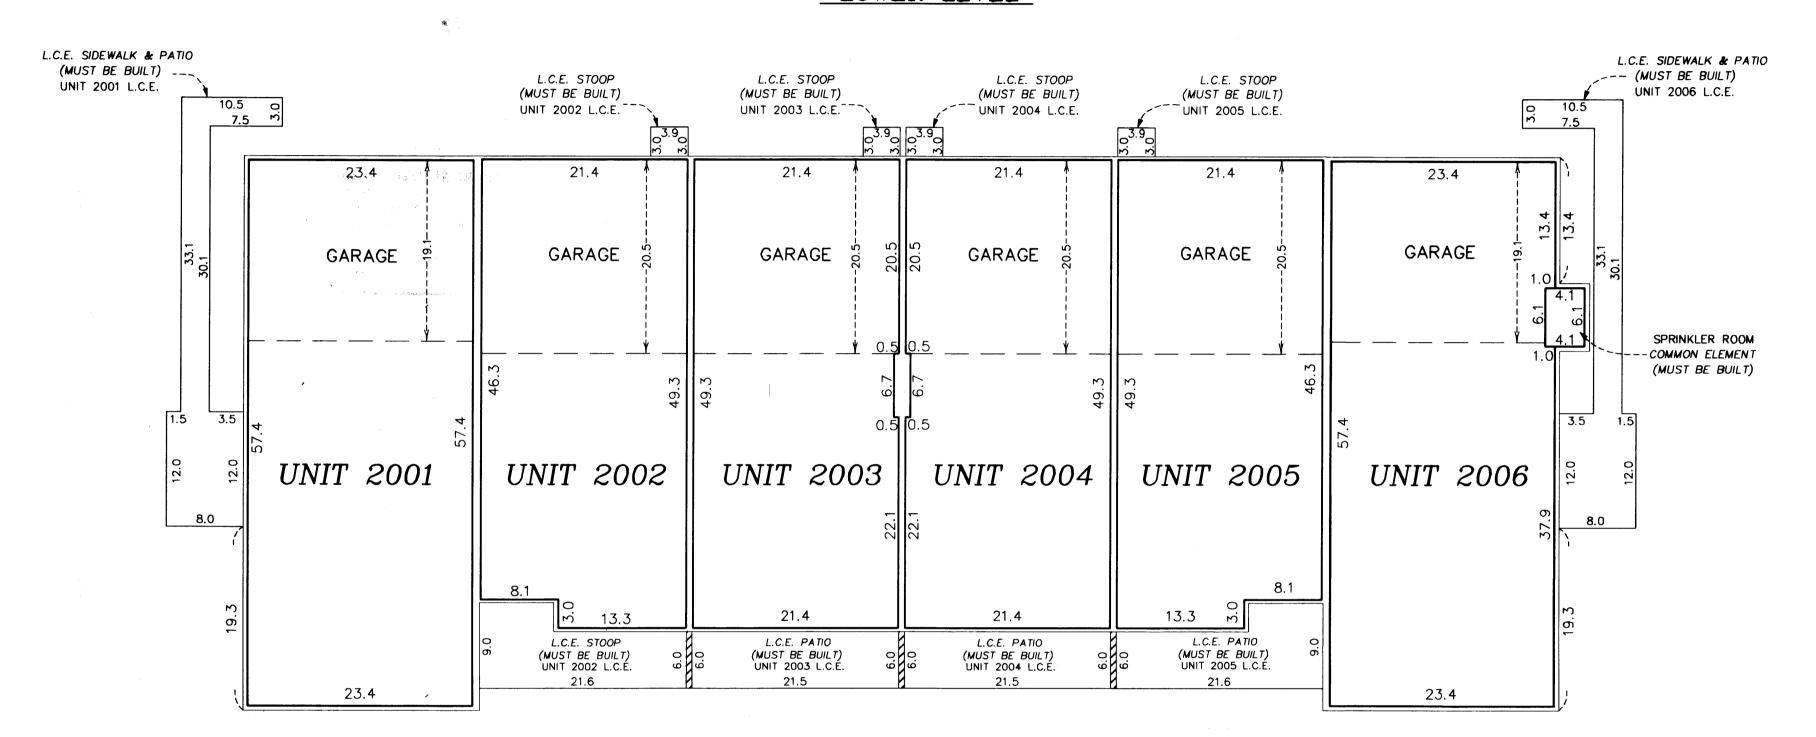

UNIT DETAIL (AS-BUILT)

### LOWER LEVEL

### Lower Level Elevations

All units garage floor elevation = 896.9 feet
All units garage ceiling elevations = 906.4 feet
All units main level floor elevations = 897.3 feet
All units main level ceiling elevation = 906.4 feet

L.C.E. = Limited Common Element

C.E. = Common Element

Interior dimensions shown are measured to the unfinished surface of the walls, floors and ceiling.

LAND SURVEYORS • CIVIL ENGINEERS

LAND PLANNERS • LANDSCAPE ARCHITECTS