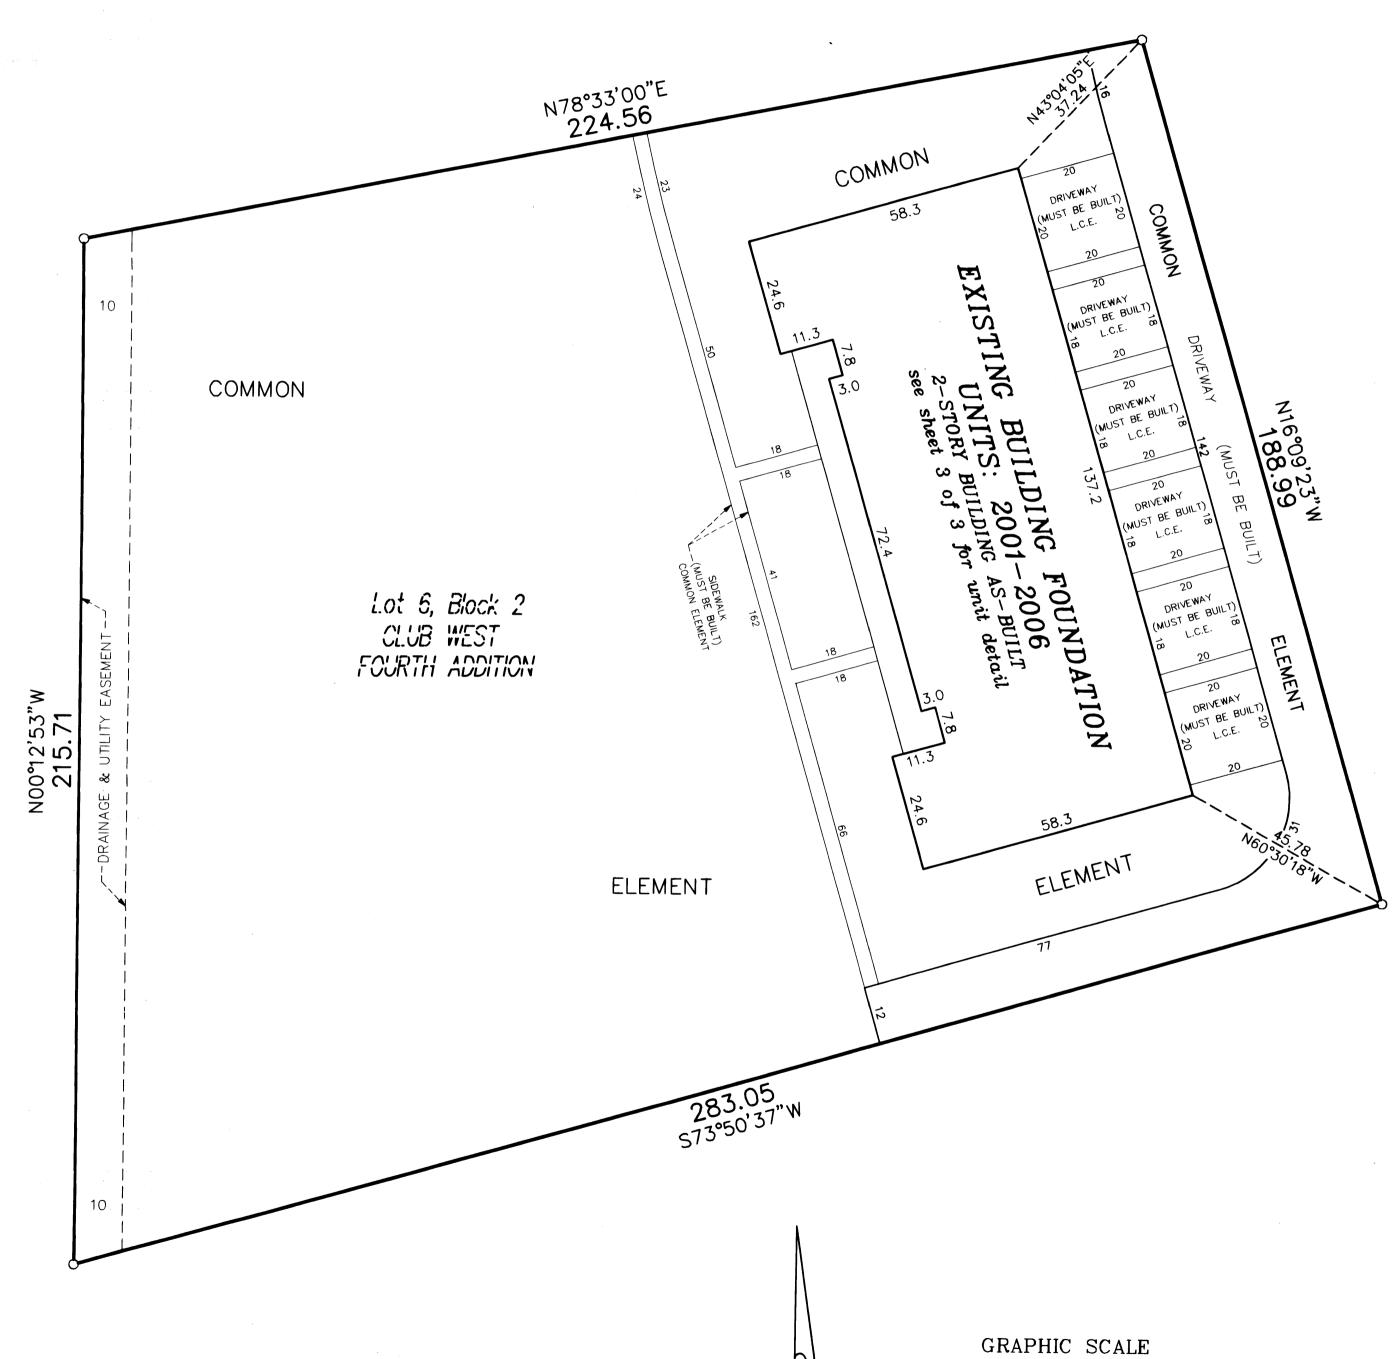

# CIC NUMBER 99 A CONDOMINIUM, DURHAM GREEN EIGHTEENTH SUPPLEMENTAL CIC PLAT

SEC. 17, TWP. 31, RGE. 23 DRAINAGE AND UTILITY EASEMENTS ARE PER PLAT OF CLUB WEST AND ARE SHOWN AS THUS: I, Terrence E. Rothenbacher, hereby certify that the work was undertaken by or reviewed and approved by me for this STATE OF MINNESOTA COUNTY OF ANOKA (NOT TO SCALE) The foregoing certificate was acknowledged before me this 5 day of DECEMBER, 2003, by PAUL J. CHERNE CHRISTOPHER E SHARP

NOTARY PUBLIC

MY COMM. EXP. 01/31/2005 Lots 2 through 5, inclusive, Block 2; CLUB WEST FOURTH ADDITION, Anoka County, Minnesota and the CIC Plat fully and accurately depicts all information required by Minnesota Statutes, Section 515B.2—110. Dated this 574 day of December 2003. Checked and approved this  $23^{RD}$  day of DECEMBER 2003. Minnesota License No. 20595 Being 10 feet in width and adjoining right-of-way STATE OF MINNESOTA lines unless otherwise shown. COUNTY OF ANOKA CHRISTOPHER E SHARP

NOTARY PUBLIC

MY COMM. EXP. 01/31/2005 N00°12'53"W 106.73 MY COMM. EXP. 01/31/2005 My Commission Expires January 31, 2005 WEST SIXTH SUPPLEMENTAL 85.24 N72°58'41"E Δ=21°40'36" R=1040.00 **393.46** N00°00'36"E Top nut hydrant ± 400' (FT.) West of Intersection of 113th Avenue NE. & Arnold Palmer Drive on North side of Street Elevation= 905.59 (NGVD 1929) O Denotes 1/2 inch by 14 inch iron monument set and marked with license number 20595 201.33 S00°12'53"E BALTIMORE For the purposes of this plat, the west line of Lot 4, Block 2, CLUB WEST is assumed to have a bearing of North 16°09'23" West 152.95 Δ=11°14'08" 26.49 174.84 11471 Office of REGISTRAR OF TITLES STATE OF MINNESULA 455165.0 GRAPHIC SCALE filed in this office on December 23, 2003 at 10:00 o'clock A M Maureen J. Devine, Registrar of Titles I HEREBY CERTIFY THAT THE CURRENT AND DELINQUENT TAXES ON THE LANDS DESCRIBED Deputy Registrar of Titles ( IN FEET ) ENTERED Die 23 2003 1 inch = 80 feet MAUREEN J DEVINE PROPERTY TAX ADMINISTRATOR 212.46 215.71 205.77 DEPUTY PROPERTY TAX ADMINISTRATOR \* PIONEER LAND SURVEYORS . CIVIL ENGINEERS 675.95 LAND PLANNERS . LANDSCAPE ARCHITECT engineering S00°12'53"E

For the purposes of this plat, the west line of Lot 4, Block 2, CLUB WEST is assumed to have a bearing of North 16°09'23" West

DRAINAGE AND UTILITY EASEMENTS
ARE PER PLAT OF CLUB WEST
AND ARE SHOWN AS THUS:
(NOT TO SCALE)

Being 10 feet in width and adjoining right—of—way lines unless otherwise shown.

( IN FEET )

1 inch = 20 feet

LAND SURVEYORS . CIVIL ENGINEERS

LAND PLANNERS . LANDSCAPE ARCHITECTS

2003179799 \$297.00

BK 6 of cic, pg 36