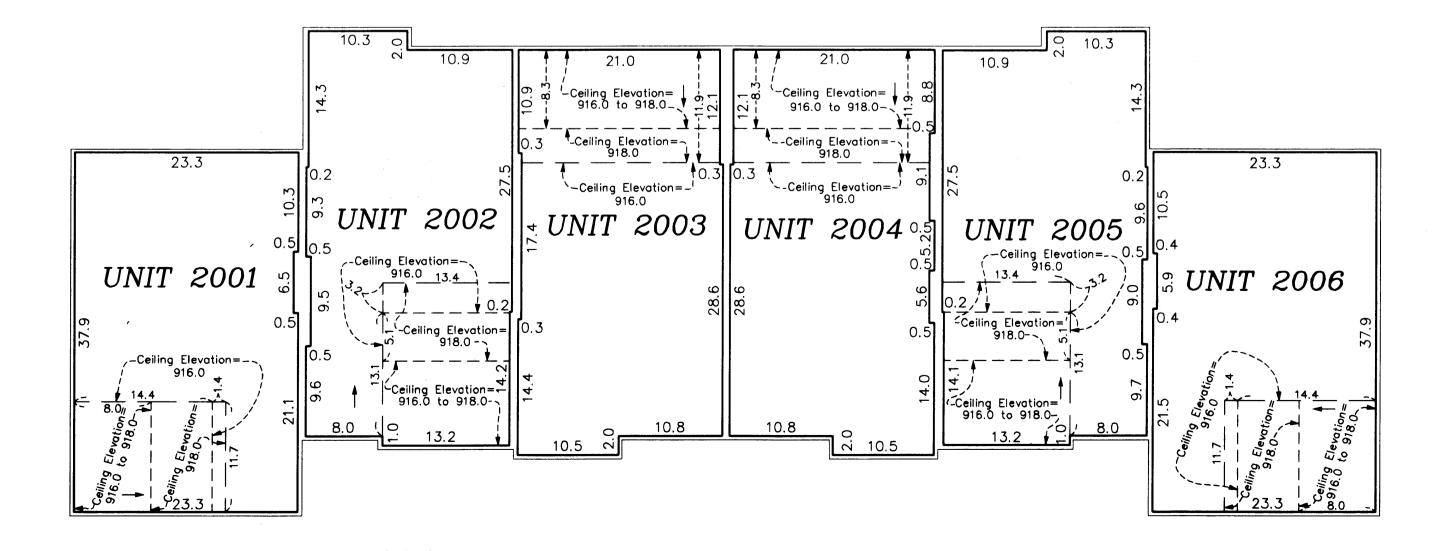

UNIT DETAIL (AS-BUILT)

### UPPER LEVEL

### Second Level Elevations

All units upper level floor elevation = 907.9 feet

All units upper level ceiling elevation varies from 916.0 feet to 918.0

Elevations are referred to a benchmark as noted on the site plan on Sheet 1 of 3 Sheets and are shown in feet and tenths of a foot.

L.C.E. = Limited Common Element

C.E. = Common Element

Interior dimensions shown are measured to the unfinished surface of the walls, floors and ceiling.

LAND SURVEYORS • CIVIL ENGINEERS

LAND PLANNERS • LANDSCAPE ARCHITECTS