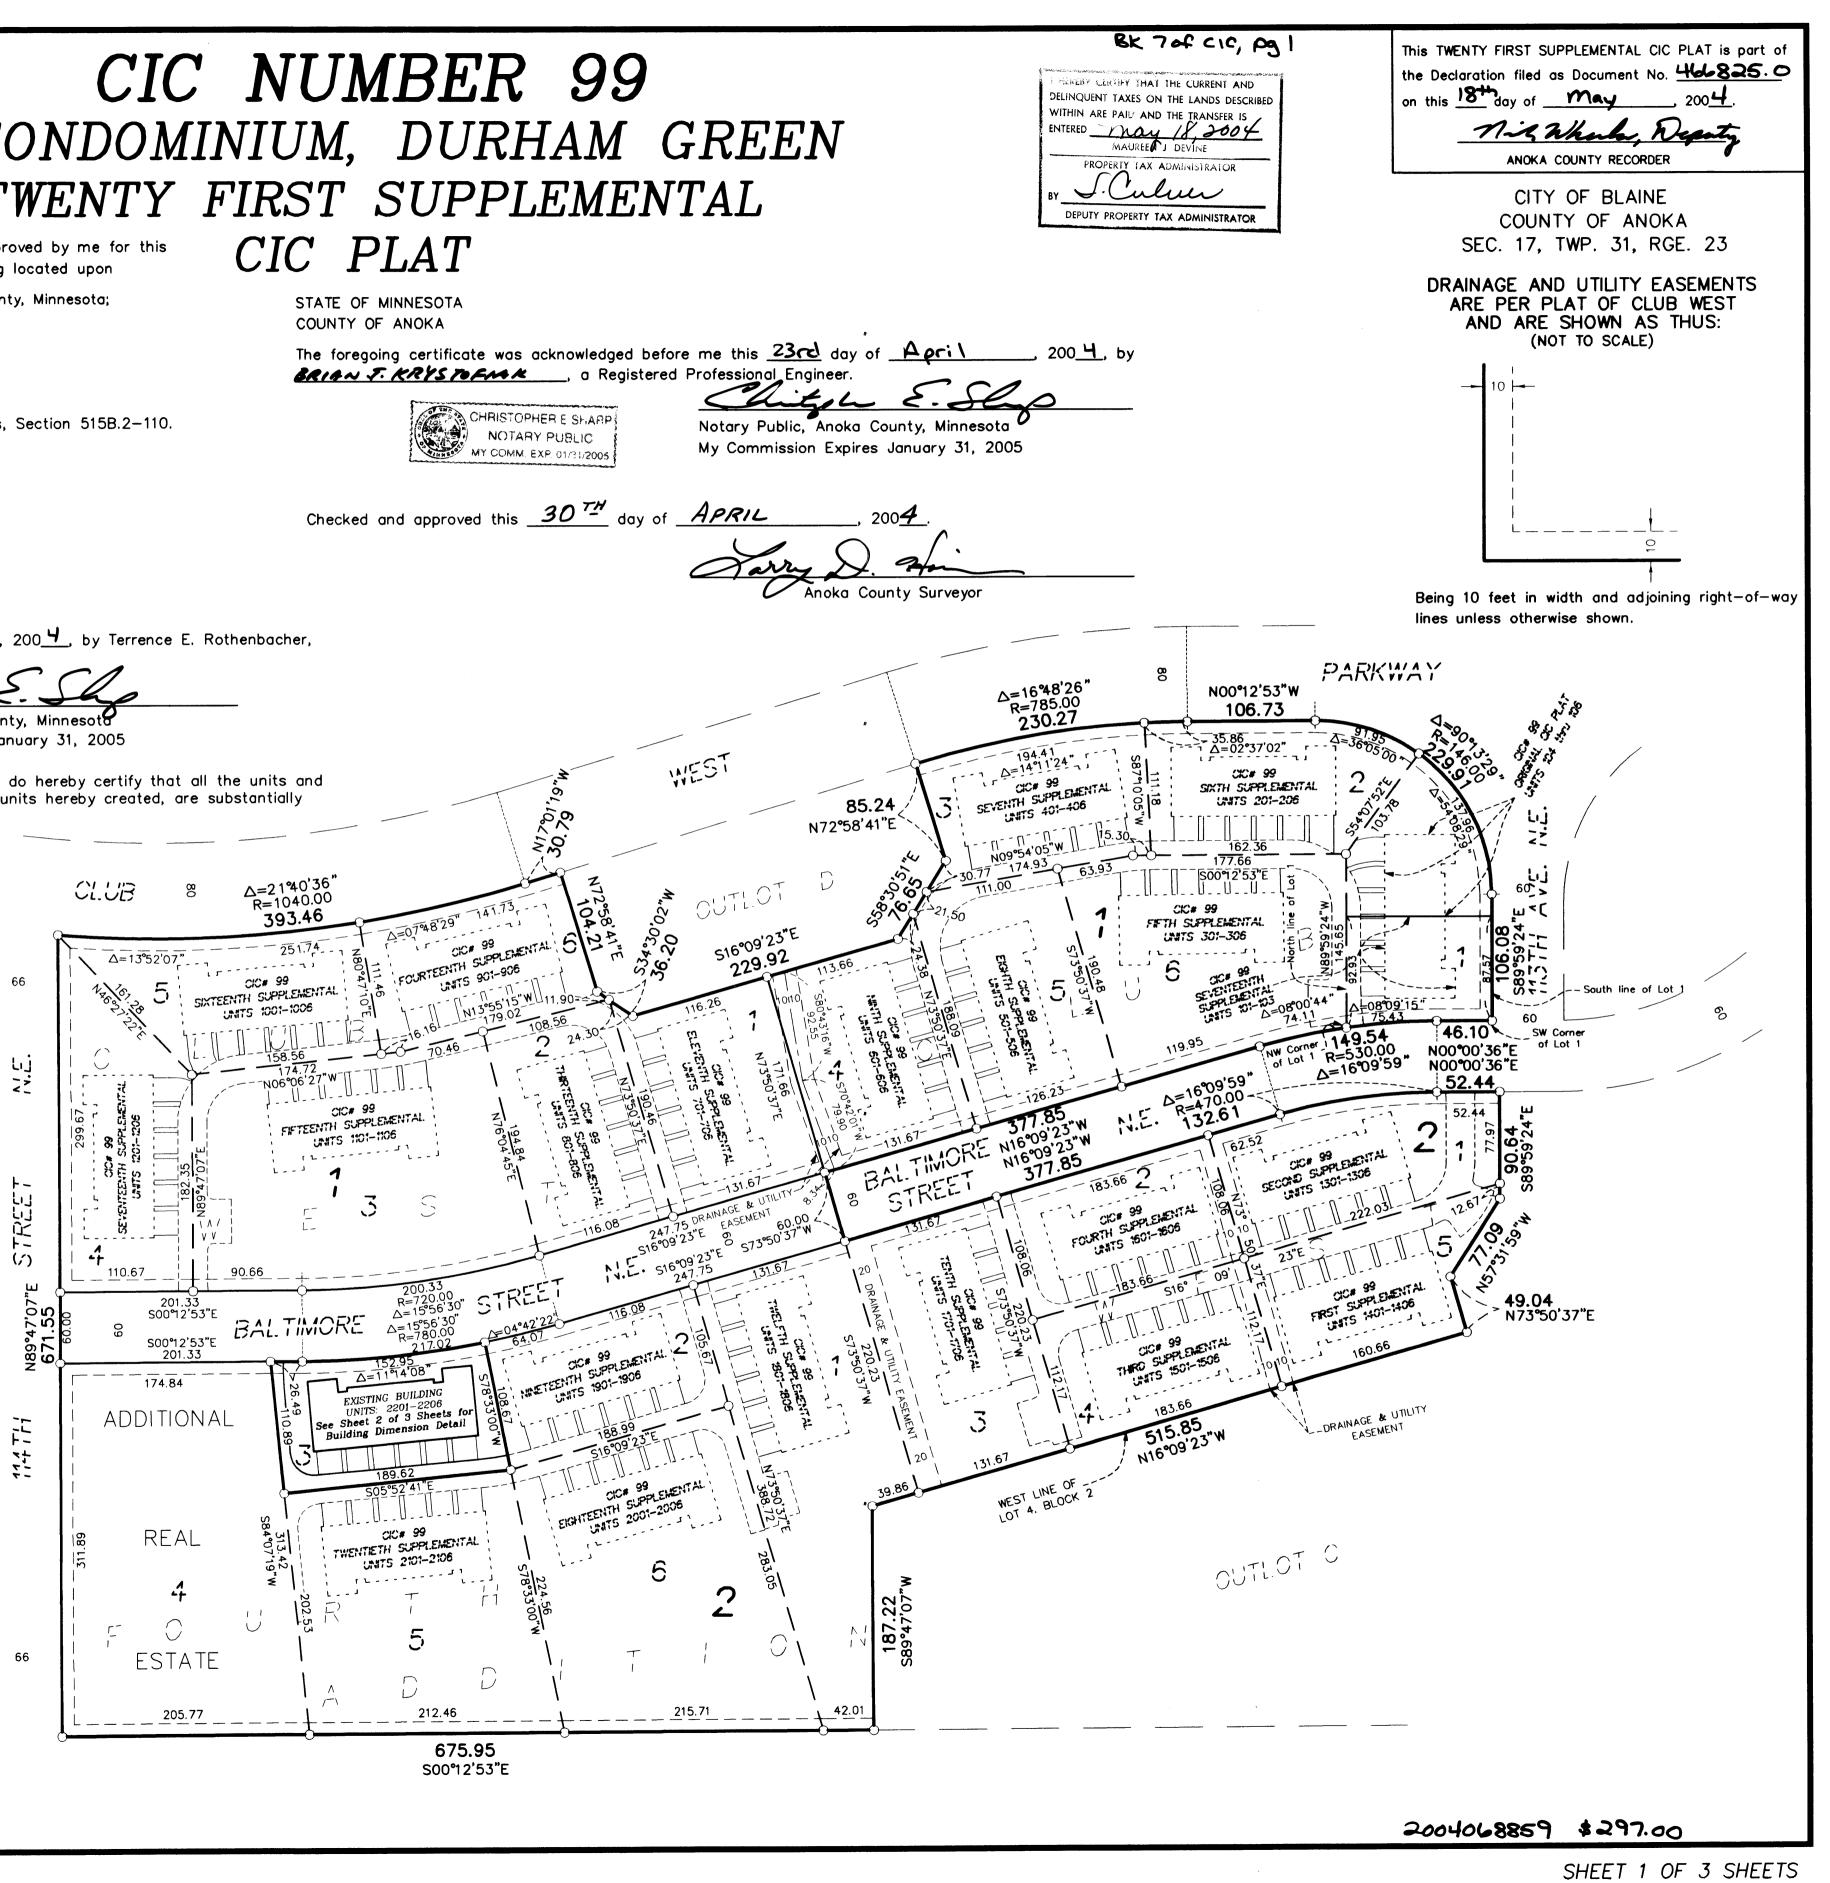

|                                                                                          | A                                                                                                                                                                                                                                |
|------------------------------------------------------------------------------------------|----------------------------------------------------------------------------------------------------------------------------------------------------------------------------------------------------------------------------------|
|                                                                                          |                                                                                                                                                                                                                                  |
| •                                                                                        | certify that the work was undertaken by or reviewed and<br>lat of CIC Number 99, A CONDOMINIUM, DURHAM GREEN,                                                                                                                    |
| Lot 3, Block 2, CLUB WEST FOURT                                                          | TH ADDITION, according to the recorded plat thereof, Anoka                                                                                                                                                                       |
| and the additional real estate is lo                                                     | cated upon the following described property designated a                                                                                                                                                                         |
| Lot 4, Block 2; CLUB WEST FOUR                                                           | RTH ADDITION, Anoka County, Minnesota.                                                                                                                                                                                           |
|                                                                                          | curately depicts all information required by Minnesota Sta                                                                                                                                                                       |
| Dated this 23rd day of Apri                                                              | <u> 200 <u>4</u>.</u>                                                                                                                                                                                                            |
| Tanna E. Kothel                                                                          |                                                                                                                                                                                                                                  |
| Terrence E. Rothenbacher, Land Sur<br>Minnesota License No. 20595                        | rveyor                                                                                                                                                                                                                           |
| STATE OF MINNESOTA                                                                       |                                                                                                                                                                                                                                  |
| COUNTY OF ANOKA<br>The foregoing certificate was ackno                                   | wledged before me this 23rd day of April                                                                                                                                                                                         |
| a Licensed Professional Land Survey                                                      | yor.                                                                                                                                                                                                                             |
|                                                                                          | CHRISTOPHER E SHAPP<br>NCTARY PUBLIC<br>MY COMM. EXP. 01/31/2005<br>My Commission Expire                                                                                                                                         |
|                                                                                          | My commission Expir                                                                                                                                                                                                              |
| I, <u>Brian</u> J. <u>Kaystofiak</u><br>all structural components and mech<br>completed. | pursuant to Minnesota Statutes, Section 515B.2-10<br>hanical systems of all buildings containing or comprising                                                                                                                   |
| Dated this 23rd day of April                                                             | , 200 <u> </u>                                                                                                                                                                                                                   |
| Them 1 Kingert                                                                           |                                                                                                                                                                                                                                  |
| Registered Professional Engineer<br>Minnesota Registration No. 2500                      | ~~~~~~~~~~~~~~~~~~~~~~~~~~~~~~~~~~~~~~                                                                                                                                                                                           |
| Minnesota Registration No                                                                |                                                                                                                                                                                                                                  |
|                                                                                          |                                                                                                                                                                                                                                  |
| BENCH MARK                                                                               | .) West of Intersection of 113th                                                                                                                                                                                                 |
| Avenue NE. & Arnold Palmer                                                               | r Drive on North side of Street.                                                                                                                                                                                                 |
| Elevation= 905.59 (NGVD 19                                                               | 129)                                                                                                                                                                                                                             |
|                                                                                          |                                                                                                                                                                                                                                  |
| <ul> <li>Denotes 1/2 inch by 14 in<br/>set and marked with licens</li> </ul>             | ich iron monument<br>se number 20595                                                                                                                                                                                             |
|                                                                                          |                                                                                                                                                                                                                                  |
|                                                                                          |                                                                                                                                                                                                                                  |
| For the purposes of this pl<br>of Lot 4, Block 2, CLUB W<br>to have a bearing of North   | EST is assumed                                                                                                                                                                                                                   |
|                                                                                          |                                                                                                                                                                                                                                  |
|                                                                                          |                                                                                                                                                                                                                                  |
|                                                                                          | <b>K</b>                                                                                                                                                                                                                         |
|                                                                                          |                                                                                                                                                                                                                                  |
|                                                                                          |                                                                                                                                                                                                                                  |
| GRAPHIC SCAL                                                                             | TE COURS , and the star web last 466825.0                                                                                                                                                                                        |
| GRAPHIC SCAL                                                                             | E<br>B0<br>filed is its care of may 18, 2001<br>at 1:00 at the care of May 18, 2001<br>at 1:00 at the AM                                                                                                                         |
|                                                                                          | E<br>STACE AND AND AND AND ADD ADD ADD ADD ADD ADD                                                                                                                                                                               |
| 80 0 40<br>( IN FEET )                                                                   | E<br>80<br>filed is State Webliet 4466825.0<br>i here a cause brie denoise addition areas areas atter<br>80<br>filed is State of May 18, 2004<br>at <u>9:00</u> addited M<br>Maure a cause Registrar of Tirles<br>By <b>GREE</b> |
| 80 0 40<br>( IN FEET )                                                                   | E<br>80<br>filed is State Webliet 4466825.0<br>i here a cause brie denoise addition areas areas atter<br>80<br>filed is State of May 18, 2004<br>at <u>9:00</u> addited M<br>Maure a cause Registrar of Tirles<br>By <b>GREE</b> |
| 80 0 40<br>( IN FEET )<br>1 inch = 80 feet                                               | E<br>80<br>filed is State Webliet 4466825.0<br>i here a cause brie denoise addition areas areas atter<br>80<br>filed is State of May 18, 2004<br>at <u>9:00</u> addited M<br>Maure a cause Registrar of Tirles<br>By <b>GREE</b> |

## OFFICIAL PLAT

SITE PLAN (AS-BUILT)

Being 10 feet in width and adjoining right-of-way lines unless otherwise shown.

# CIC NUMBER 99 A CONDOMINIUM, DURHAM GREEN TWENTY FIRST SUPPLEMENTAL CIC PLAT

.

GRAPHIC SCALE

( IN FEET ) 1 inch = 20 feet

O Denotes 1/2 inch by 14 inch iron monument set and marked with license number 20595.

For the purposes of this plat, the west line of Lot 4, Block 2, CLUB WEST is assumed to have a bearing of North 16°09'23" West

| C | ۱¢, | Pg 1 |  |
|---|-----|------|--|
|---|-----|------|--|

C.R. DOC. NO. 466825.0

CITY OF BLAINE COUNTY OF ANOKA SEC. 17, TWP. 31, RGE. 23

LAND SURVEYORS • CIVIL ENGINEERS LAND PLANNERS • LANDSCAPE ARCHITECTS

2004068869 \$297.00

SHEET 2 OF 3 SHEETS

466825.0 CR DOC. NO.

> CITY OF BLAINE COUNTY OF ANOKA SEC. 17, TWP. 31, RGE. 23