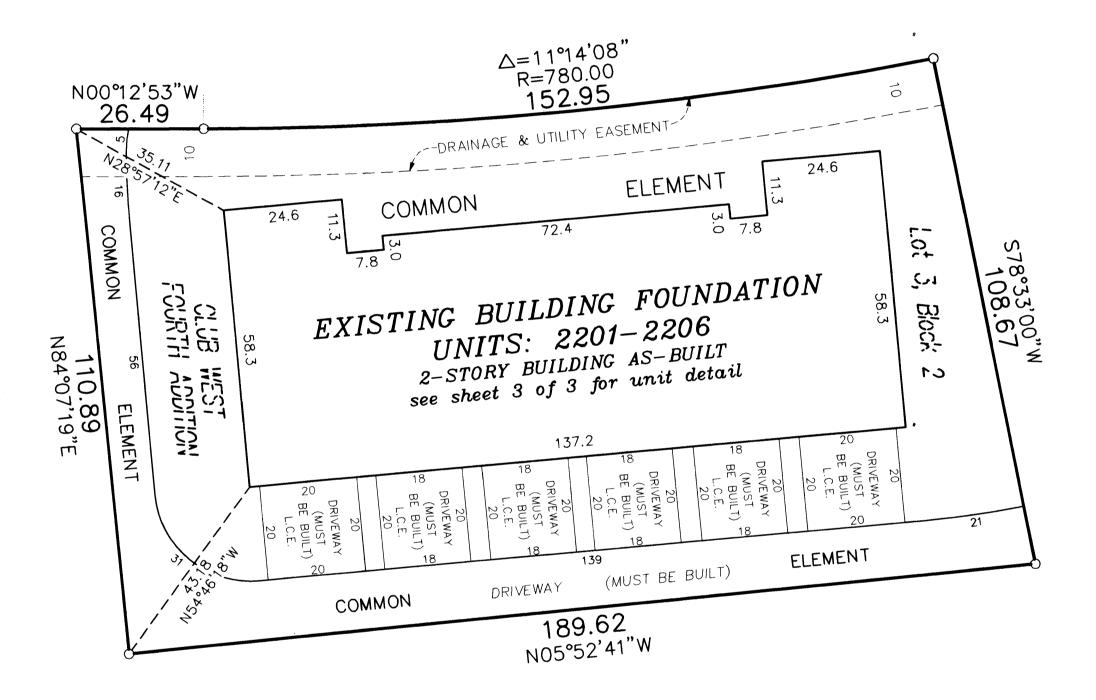

# CIC NUMBER 99 A CONDOMINIUM, DURHAM GREEN TWENTY FIRST SUPPLEMENTAL CIC PLAT

.

GRAPHIC SCALE

( IN FEET ) 1 inch = 20 feet

O Denotes 1/2 inch by 14 inch iron monument set and marked with license number 20595.

For the purposes of this plat, the west line of Lot 4, Block 2, CLUB WEST is assumed to have a bearing of North 16°09'23" West

| C | ۱¢, | Pg 1 |  |
|---|-----|------|--|
|---|-----|------|--|

C.R. DOC. NO. 466825.0

CITY OF BLAINE COUNTY OF ANOKA SEC. 17, TWP. 31, RGE. 23

LAND SURVEYORS • CIVIL ENGINEERS LAND PLANNERS • LANDSCAPE ARCHITECTS

2004068869 \$297.00

SHEET 2 OF 3 SHEETS

466825.0 CR DOC. NO.

> CITY OF BLAINE COUNTY OF ANOKA SEC. 17, TWP. 31, RGE. 23