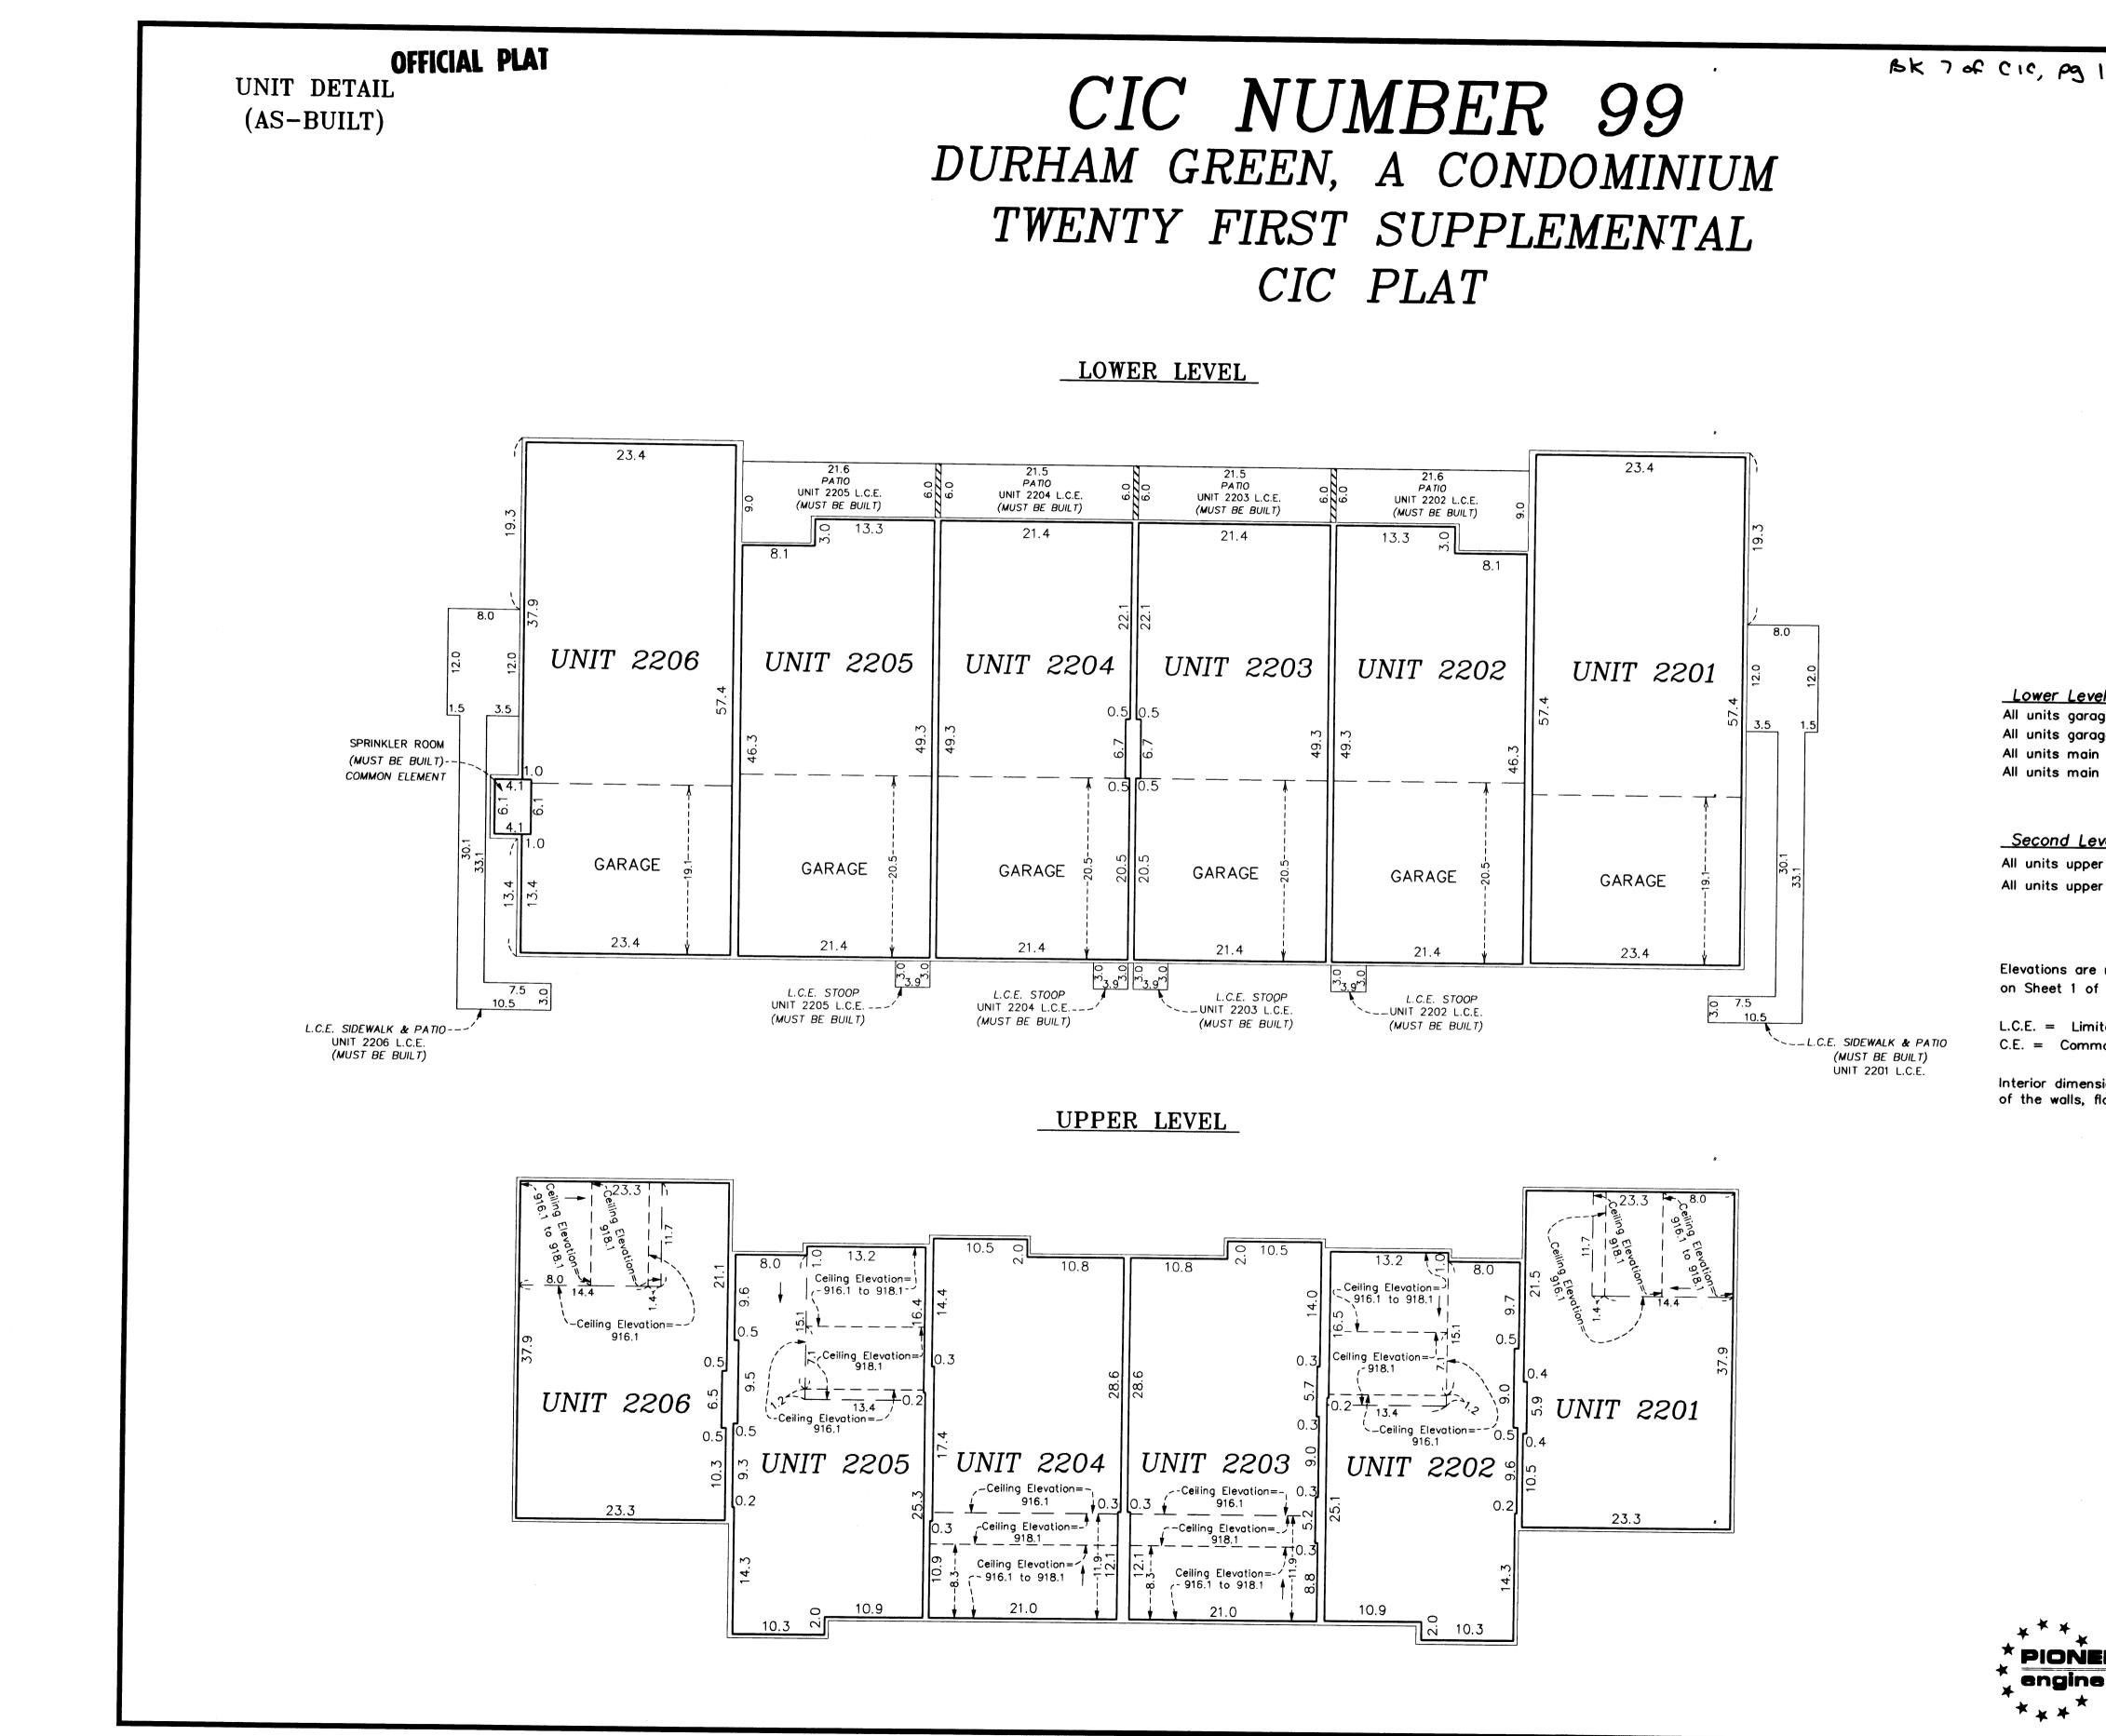

Lower Level Elevations All units garage floor elevation = 897.0 feet All units garage ceiling elevations = 906.5 feet All units main level floor elevations = 897.4 feet All units main level ceiling elevation = 906.5 feet

Second Level Elevations All units upper level floor elevation = 908.0 feet All units upper level ceiling elevation varies from 916.1 feet to 918.1

Elevations are referred to a benchmark as noted on the site plan on Sheet 1 of 3 Sheets and are shown in feet and tenths of a foot.

L.C.E. = Limited Common Element C.E. = Common Element

Interior dimensions shown are measured to the unfinished surface of the walls, floors and ceiling.

GRAPHIC SCALE 

( IN FEET ) 1 inch = 10 feet

\* PIONEER engineering \*\*\*\*

LAND SURVEYORS . CIVIL ENGINEERS LAND PLANNERS . LANDSCAPE ARCHITECTS

2004068859 \$297.00

SHEET 3 OF 3 SHEETS