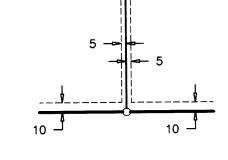

DRAINAGE AND UTILITY EASEMENTS ARE SHOWN THUS:

BEING 5 FEET IN WIDTH AND ADJOINING LOT LINES, UNLESS OTHERWISE INDICATED, AND 10 FEET IN WIDTH AND ADJOINING RIGHT-OF-WAY LINES UNLESS OTHERWISE SHOWN ON THE PLAT.