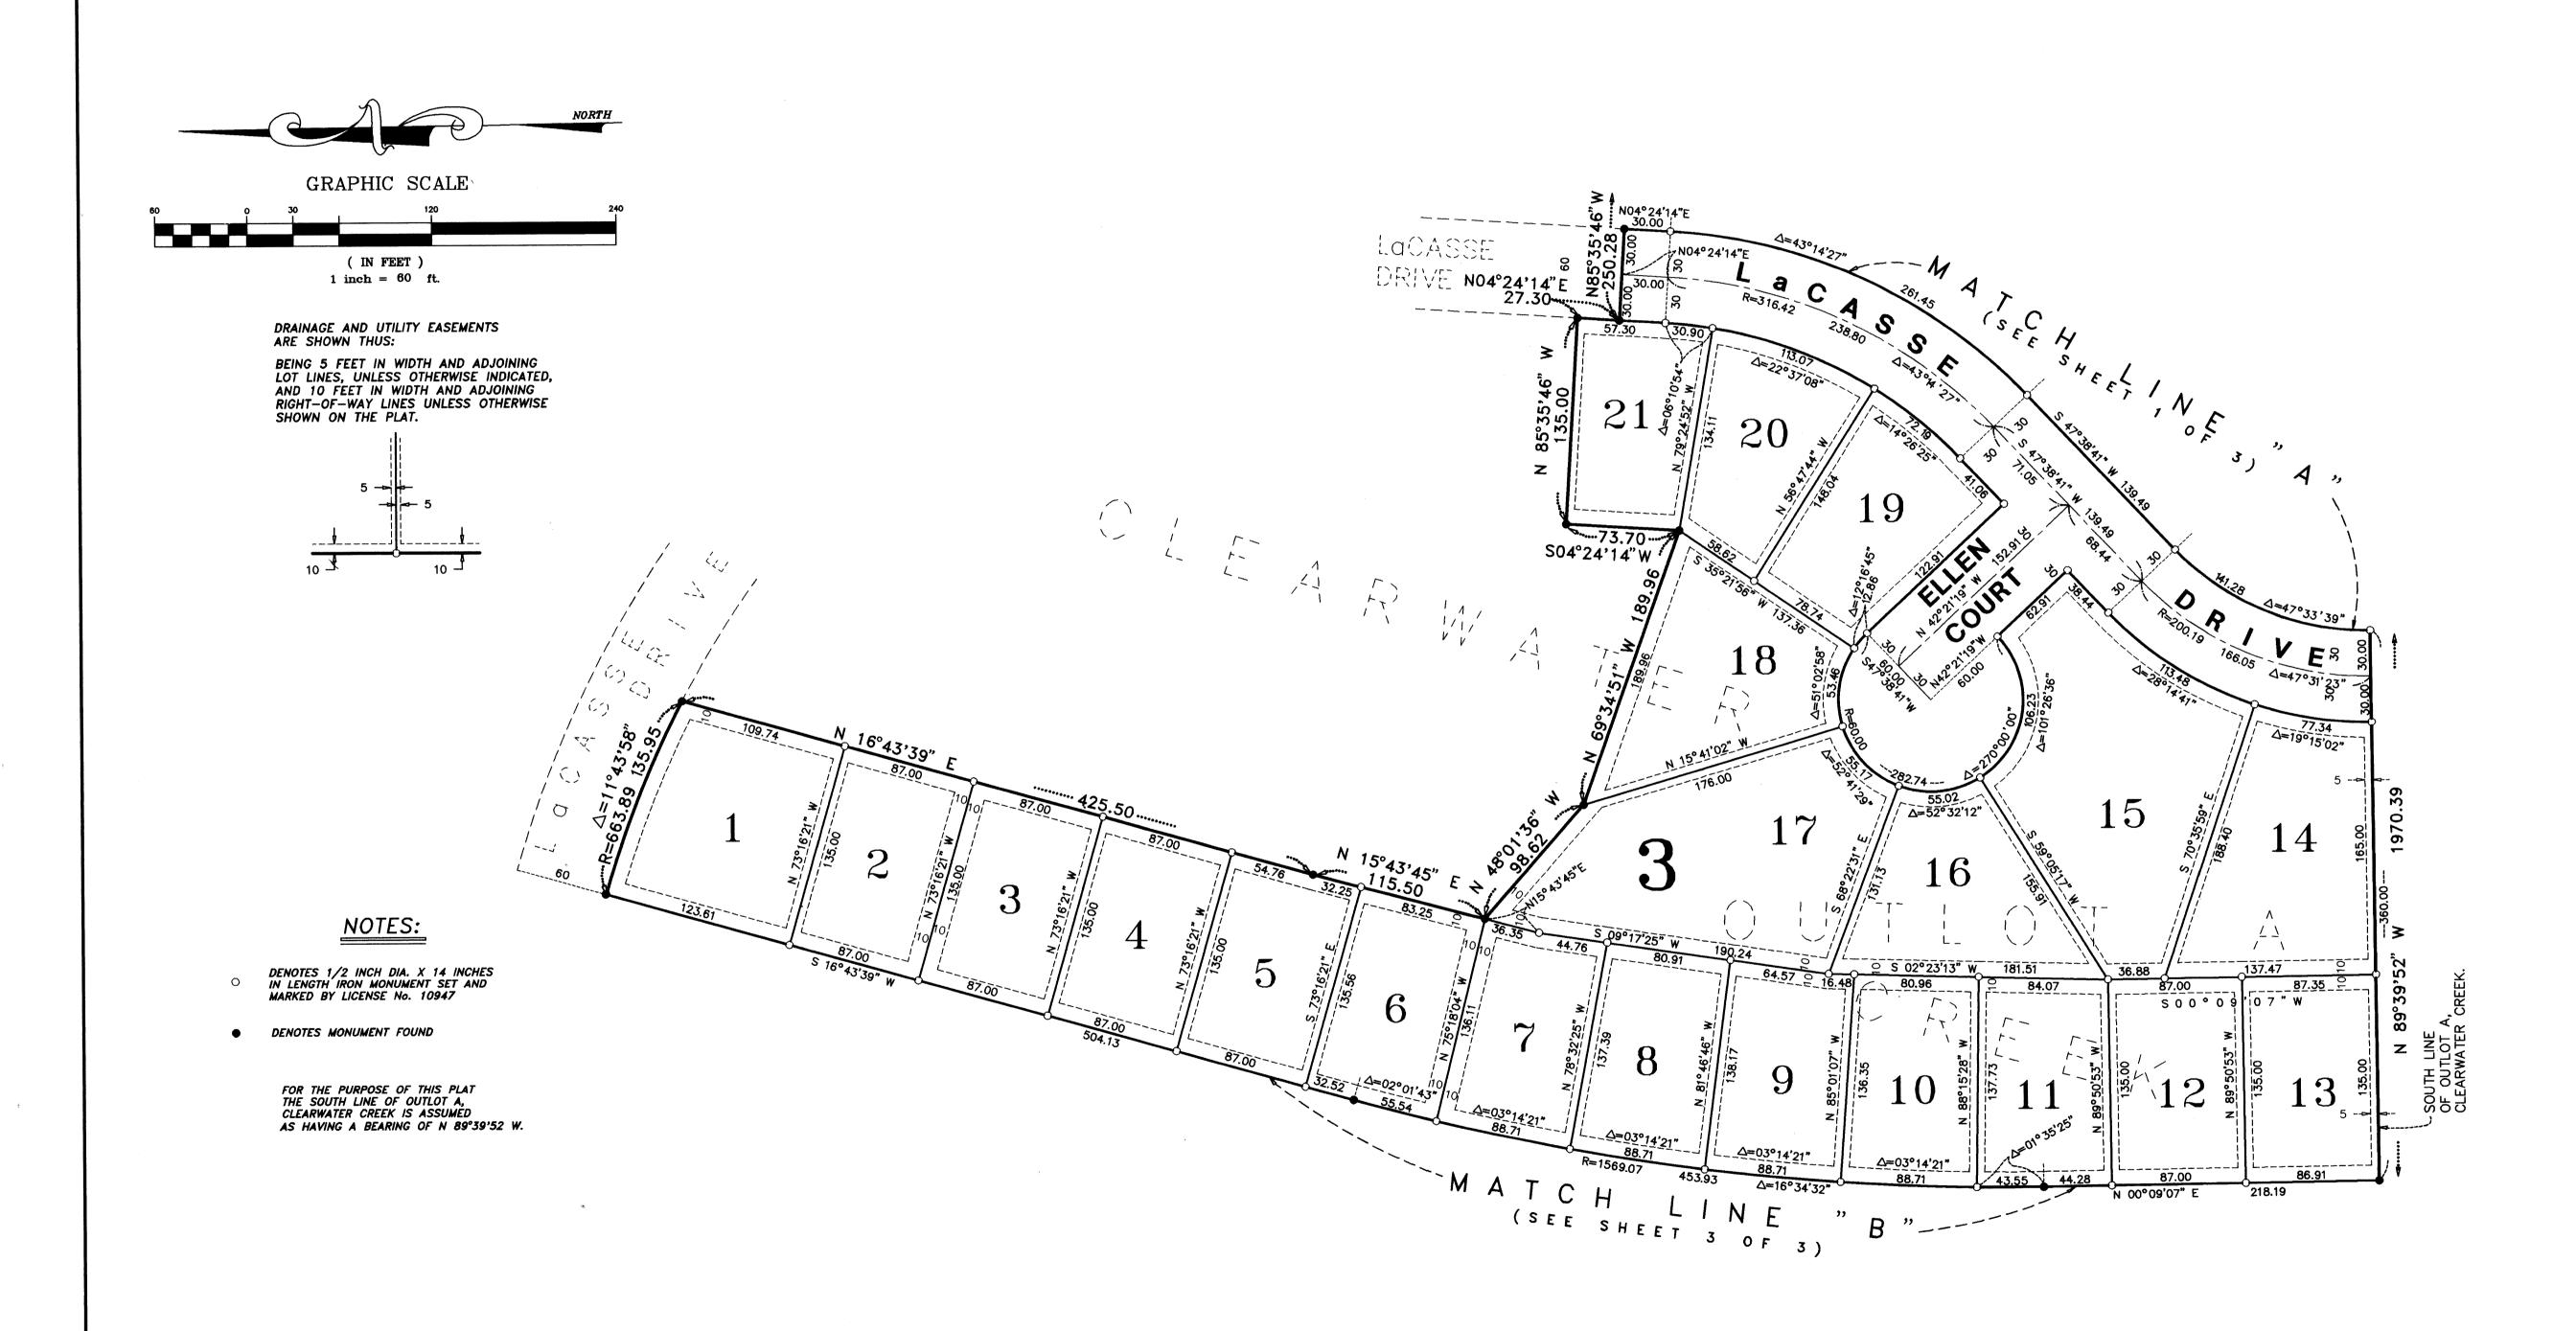

**NOTES:** 

DENOTES 1/2 INCH DIA. X 14 INCHES IN LENGTH IRON MONUMENT SET AND

DENOTES MONUMENT FOUND

FOR THE PURPOSE OF THIS PLAT THE SOUTH LINE OF OUTLOT A, CLEARWATER CREEK IS ASSUMED AS HAVING A BEARING OF N 89°39'52 W.

DRAINAGE AND UTILITY EASEMENTS ARE SHOWN THUS:

BEING 5 FEET IN WIDTH AND ADJOINING LOT LINES, UNLESS OTHERWISE INDICATED, AND 10 FEET IN WIDTH AND ADJOINING RIGHT-OF-WAY LINES UNLESS OTHERWISE SHOWN ON THE PLAT.