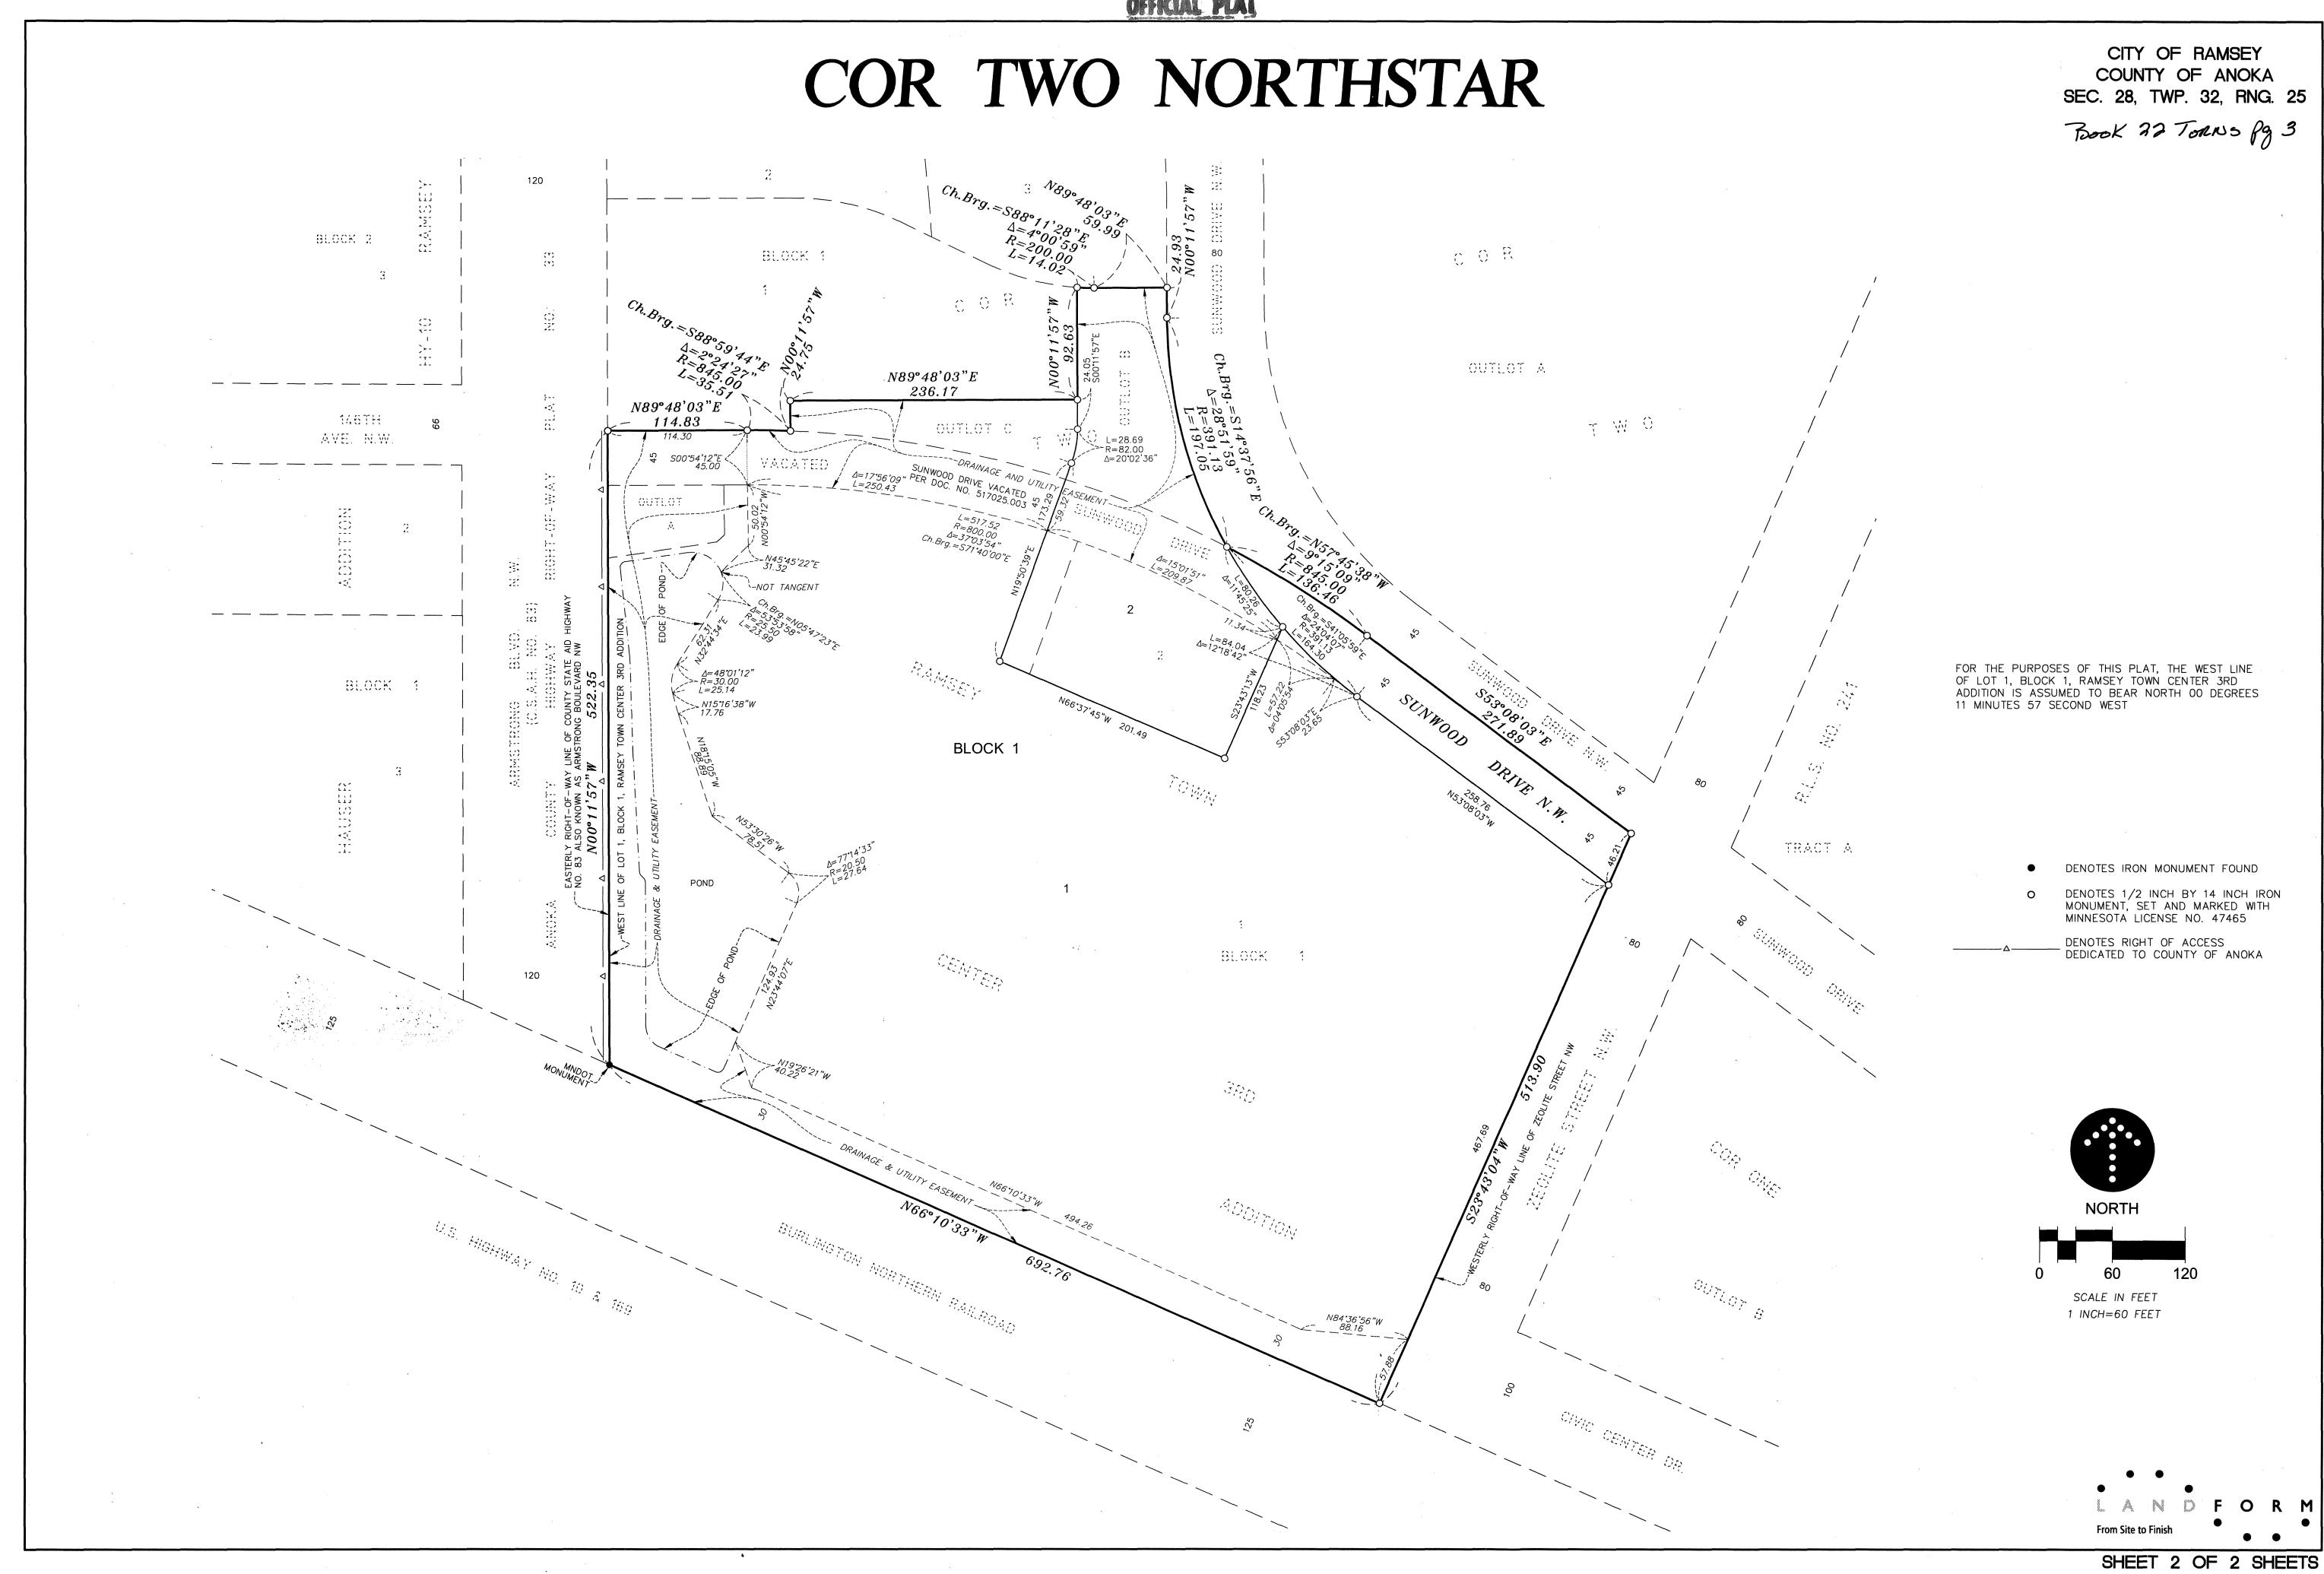

## COR TWO NORTHSTAR

CITY OF RAMSEY
COUNTY OF ANOKA
SEC. 28, TWP. 32, RNG. 25
Books 22 TORNS Pg 3

LOT 1 AND 2, BLOCK 1, RAMSEY TOWN CENTER 3RD ADDITION, ANOKA COUNTY, MINNESOTA THAT PART OF THE SOUTH HALF OF VACATED SUNWOOD DRIVE LYING BETWEEN THE EXTENSION ACROSS IT OF THE EASTERLY LINE OF OUTLOT A, RAMSEY TOWN CENTER 3RD ADDITION AND LYING WEST OF THE WESTERLY RIGHT-OF-WAY LINE OF ZEOLITE STREET NW AS DEDICATED IN THE PLAT OF RAMSEY TOWN CENTER ADDITION. OUTLOT A, RAMSEY TOWN CENTER 3RD ADDITION, ANOKA COUNTY, MINNESOTA THAT PART OF THE SOUTH HALF OF VACATED SUNWOOD DRIVE LYING BETWEEN THE EXTENSION ACROSS IT OF THE EASTERLY LINE OF OUTLOT A, RAMSEY TOWN CENTER 3RD ADDITION AND THE EASTERLY RIGHT-OF-WAY LINE OF COUNTY STATE AID HIGHWAY NO. 83, ALSO KNOWN AS ARMSTRONG BOULEVARD, AS SHOWN ON ANOKA COUNTY HIGHWAY RIGHT-OF-WAY PLAT NO. 33. OUTLOT B AND OUTLOT C, COR TWO, ANOKA COUNTY, MINNESOTA Has caused the same to be surveyed and platted as COR TWO NORTHSTAR and does hereby dedicate to the public for public use the drainage and utility easements as shown by this plat. Also dedicating to the County of Anoka the right of access onto County State Aid Highway No. 83 as shown on this plat. NORTHSTAR MARKETPLACE STATION, LLC Joseph A Fleming, Vice Prosident STATE OF OHIO COUNTY OF HAMILTON by beet AF bening, its Vicelies ant of Northstar Marketplace Station, LLC, a Delaware limited liability company. Notary Public, My Commission Expires