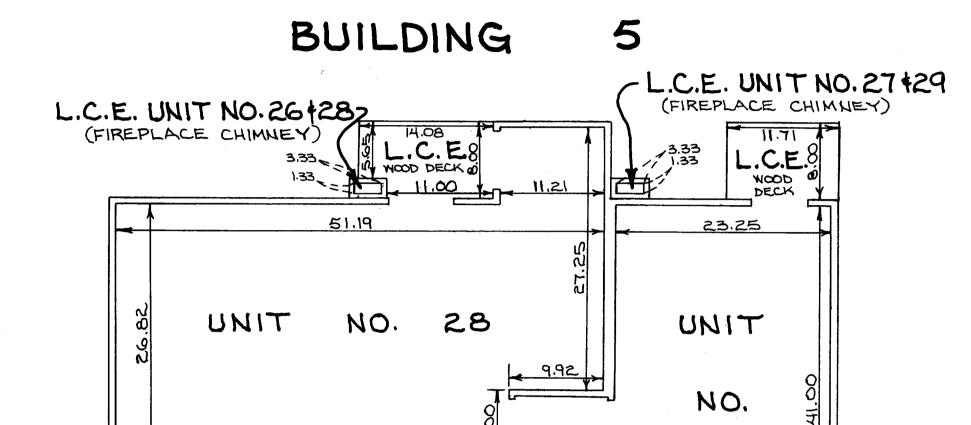

L.C.E. = LIMITED COMMON ELEMENT C.E. = COMMON ELEMENT

ELEVATIONS:

BUILDING 4

LOWER LEVEL FLOOR = 866.41

LOWER LEVEL CEILING=874.47

UPPER LEVEL FLOOR=876.45

UPPER LEVEL CEILING=884.45

BUILDING 5

LOWER LEVEL FLOOR = 866.02 LOWER LEVEL CEILING = 874.06 UPPER LEVEL FLOOR = 876.10 UPPER LEVEL CEILING = 884.10

BENCHMARK IS TOP NUT OF HYDRAUT 50' WEST OF THE NORTHEASTERLY CORNER OF LOT 1.

B.M. ELEY. = 865.82 U.S.G.S. DATUM