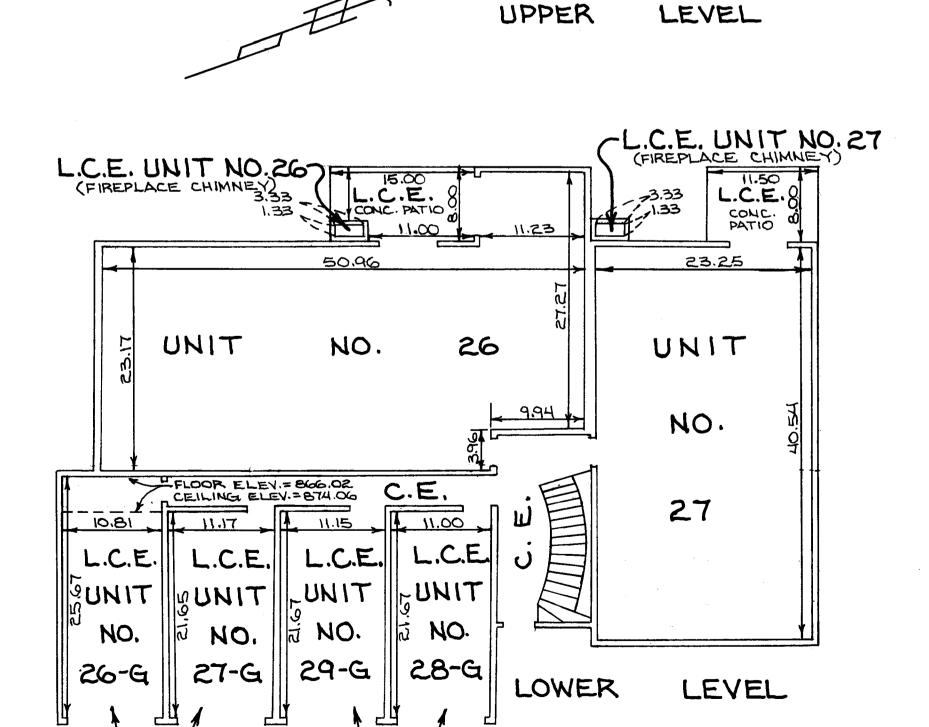

L.C.E. = LIMITED COMMON ELEMENT C.E. = COMMON ELEMENT

ELEVATIONS:

BUILDING 4

LOWER LEVEL FLOOR = 866.41

LOWER LEVEL CEILING=874.47

UPPER LEVEL FLOOR=876.45

UPPER LEVEL CEILING=884.45

BUILDING 5

LOWER LEVEL FLOOR = 866.02 LOWER LEVEL CEILING = 874.06 UPPER LEVEL FLOOR = 876.10 UPPER LEVEL CEILING = 884.10

BENCHMARK IS TOP NUT OF HYDRAUT 50' WEST OF THE NORTHEASTERLY CORNER OF LOT 1.

B.M. ELEY. = 865.82 U.S.G.S. DATUM