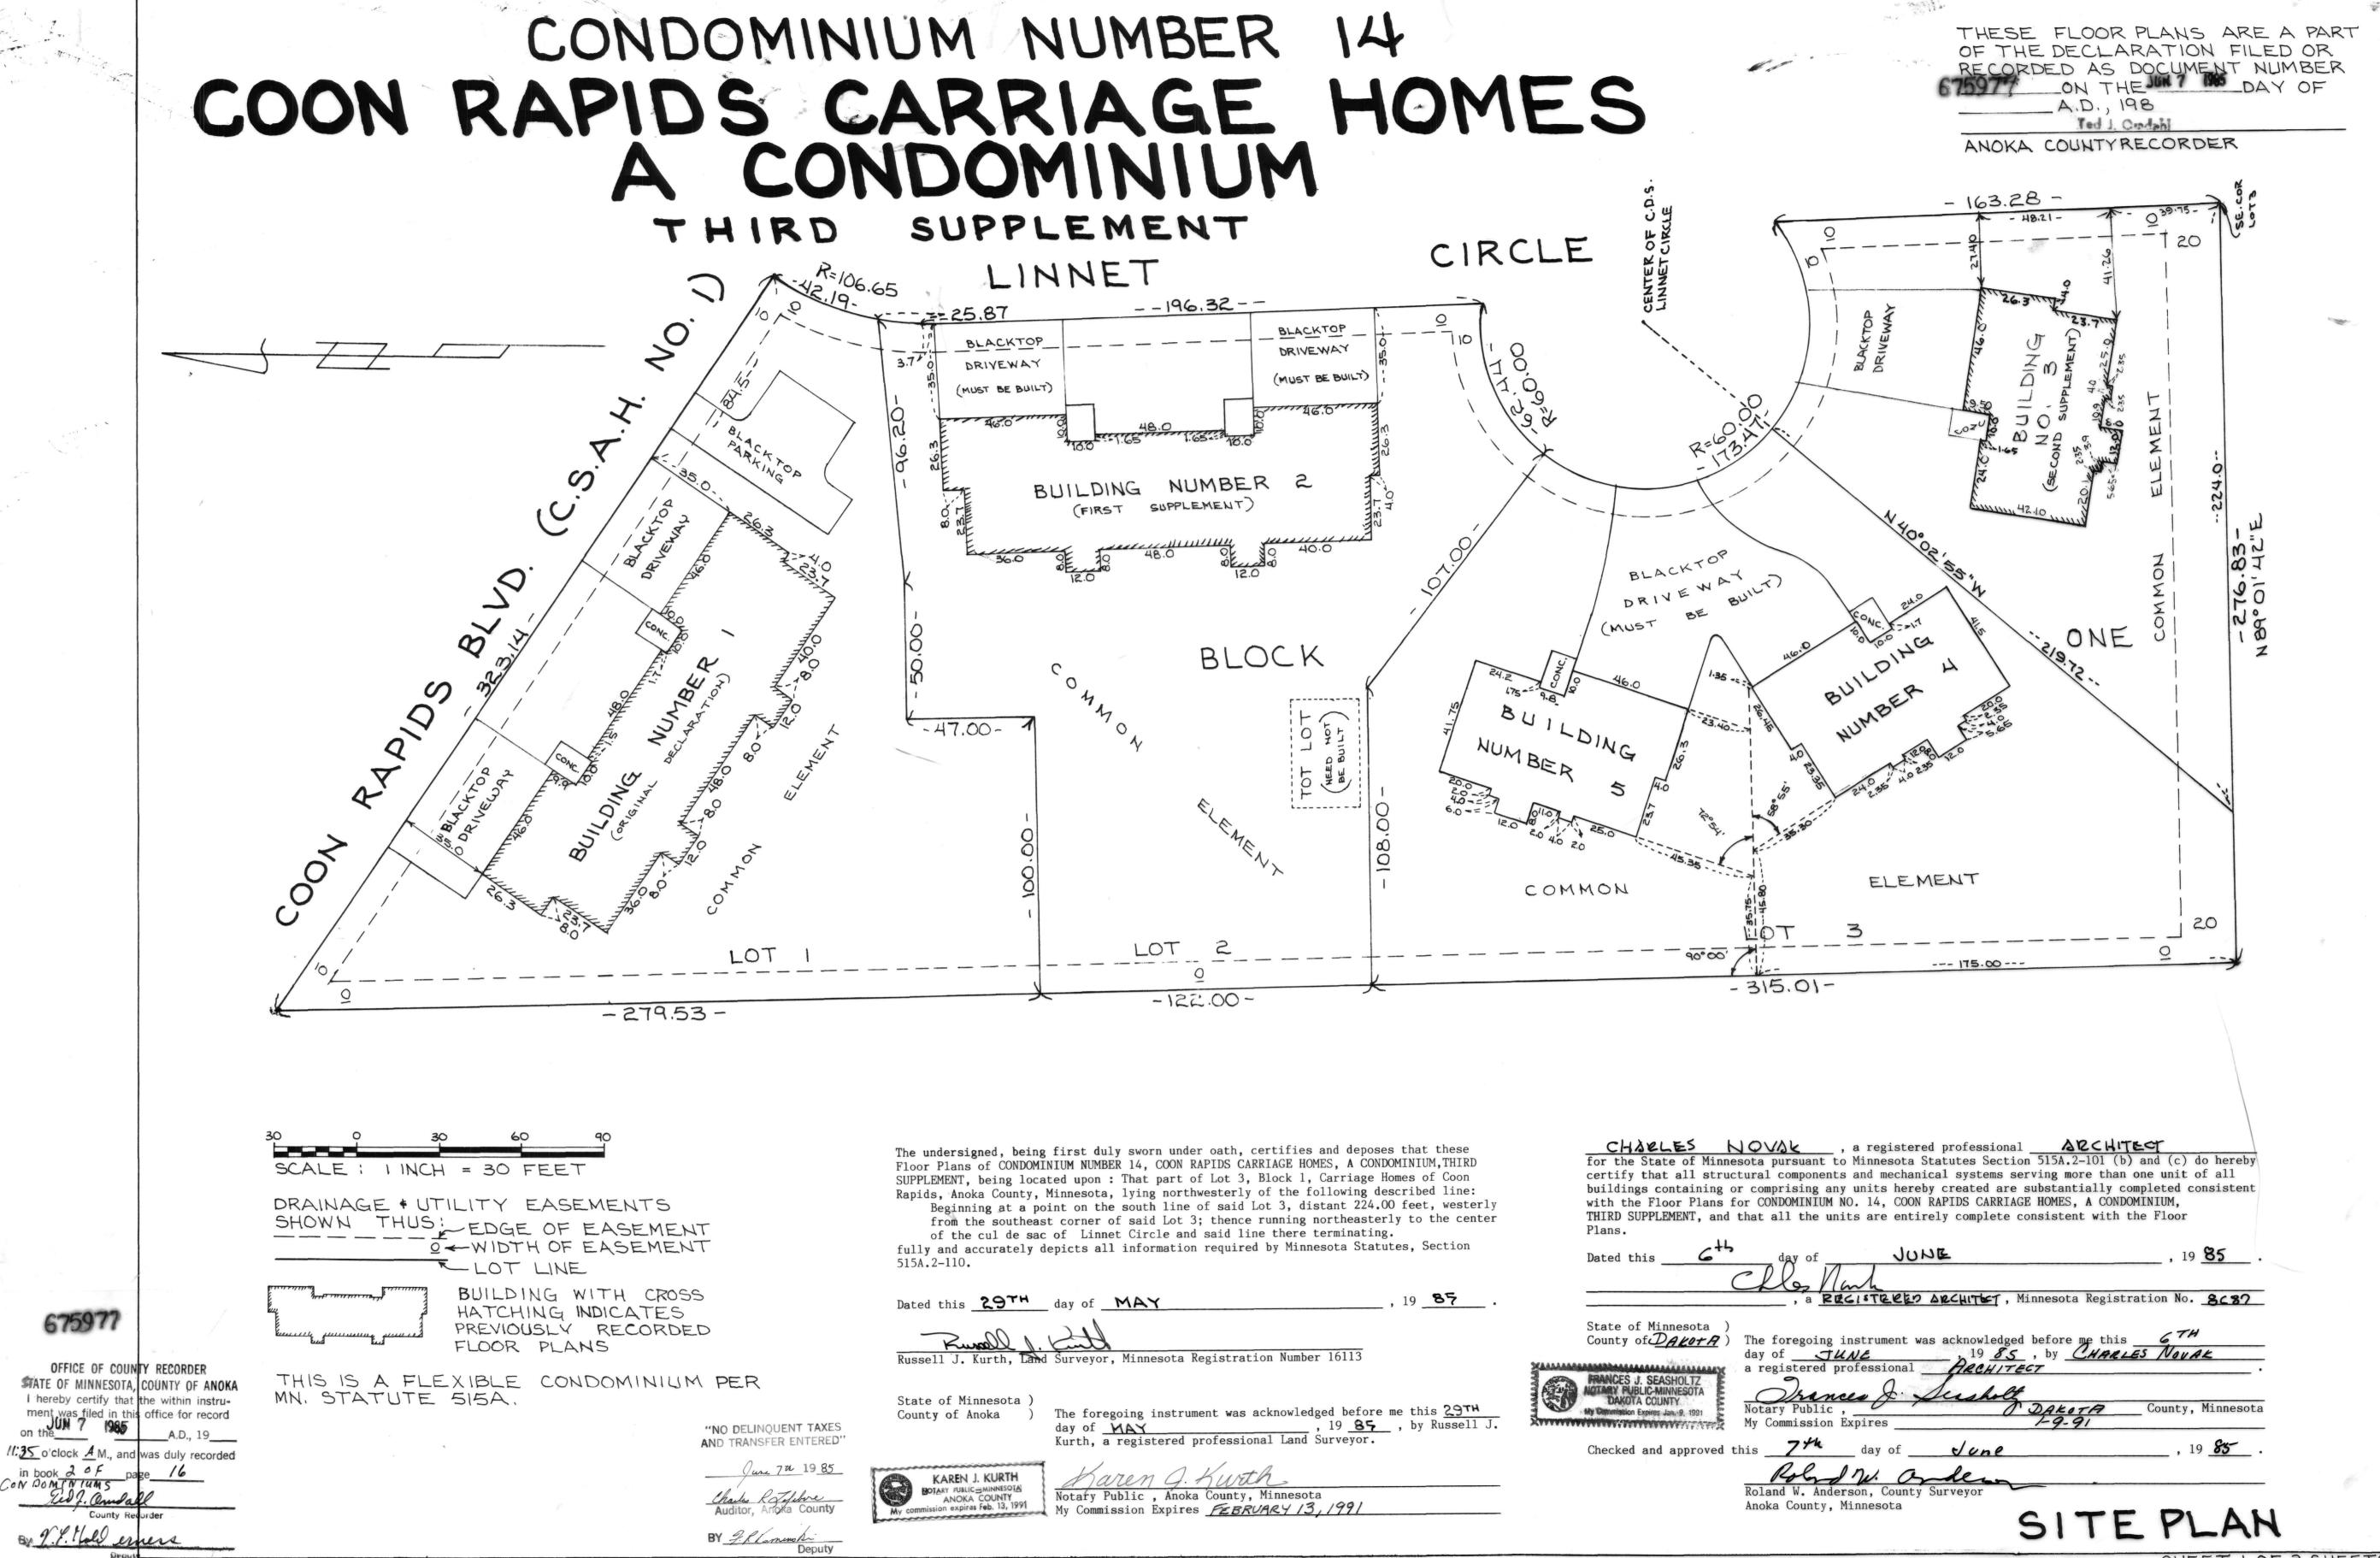

## CONDOMINIUM NUMBER 14 COON RAPIDS CARRIAGE HOMES A CONDOMINIUM

THIRD SUPPLEMENT

29

FLOOR ELEY .= 865.56 CEILING ELEY .= 874.06

SCALE: IINCH = 10 FEET

ALL MEASUREMENTS ARE IN FEET AND HUNDREDTHS OF A FOOT TO FINISHED SURFACES

FLOOR PLANS

sheet 2 of 2 sheets