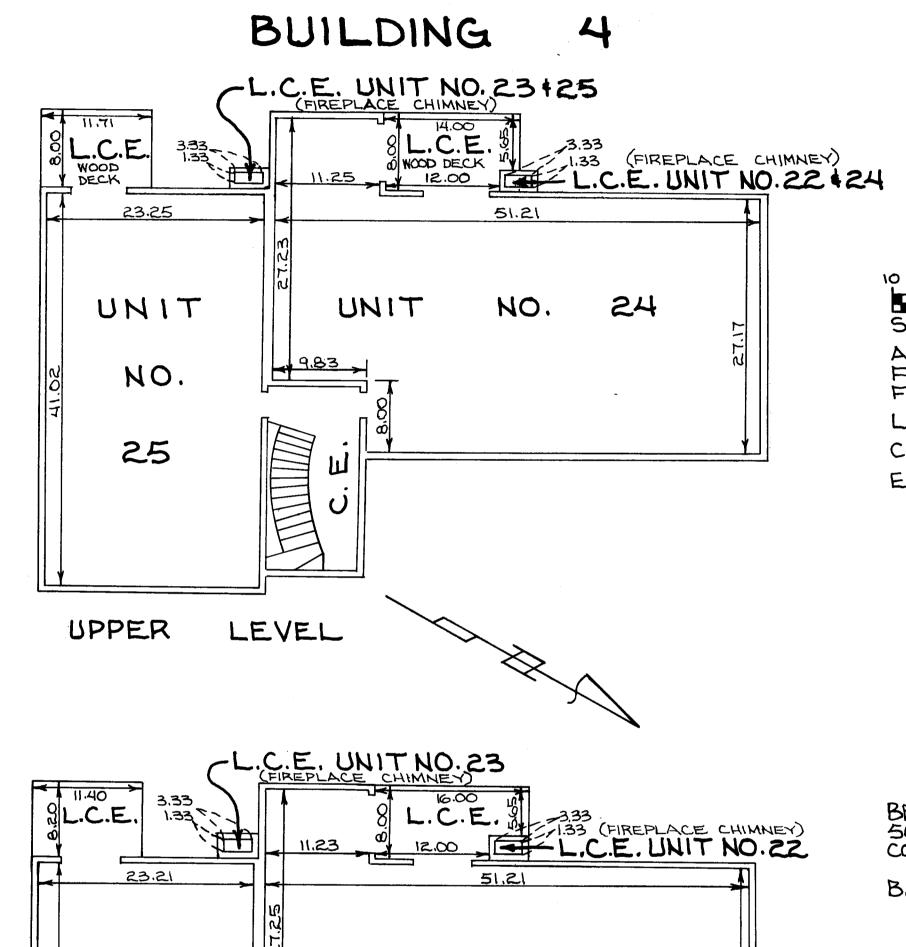

L.C.E. = LIMITED COMMON ELEMENT C.E. = COMMON ELEMENT

ELEVATIONS:

BUILDING 4

LOWER LEVEL FLOOR = 866.41

LOWER LEVEL CEILING=874.47

UPPER LEVEL FLOOR=876.45

UPPER LEVEL CEILING=884.45

BUILDING 5

LOWER LEVEL FLOOR = 866.02 LOWER LEVEL CEILING = 874.06 UPPER LEVEL FLOOR = 876.10 UPPER LEVEL CEILING = 884.10

BENCHMARK IS TOP NUT OF HYDRAUT 50' WEST OF THE NORTHEASTERLY CORNER OF LOT 1.

B.M. ELEY. = 865.82 U.S.G.S. DATUM