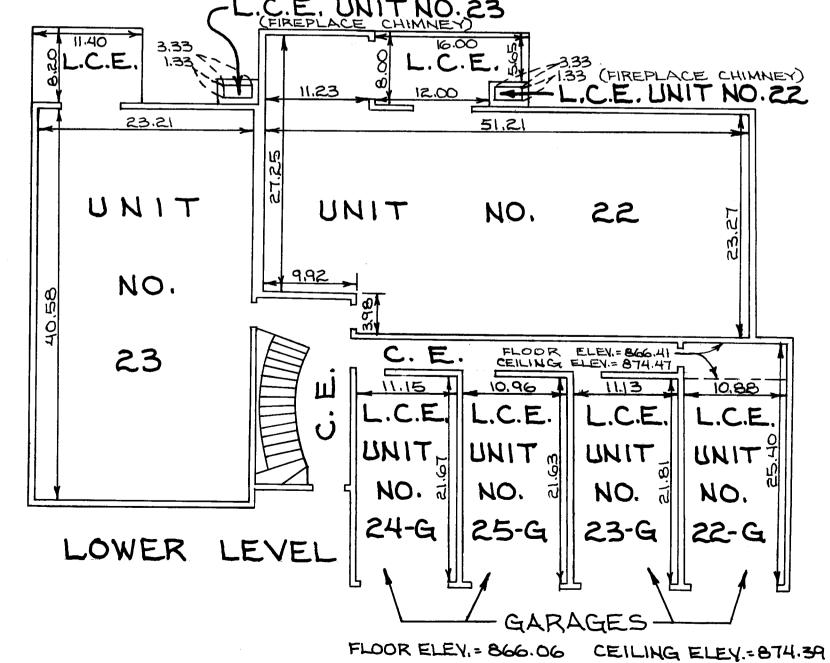

## CONDOMINIUM NUMBER 14 COON RAPIDS CARRIAGE HOMES A CONDOMINIUM

THIRD SUPPLEMENT

29

FLOOR ELEY .= 865.56 CEILING ELEY .= 874.06

SCALE: IINCH = 10 FEET

ALL MEASUREMENTS ARE IN FEET AND HUNDREDTHS OF A FOOT TO FINISHED SURFACES

L.C.E. = LIMITED COMMON ELEMENT C.E. = COMMON ELEMENT

ELEVATIONS:

BUILDING 4

LOWER LEVEL FLOOR = 866.41

LOWER LEVEL CEILING=874.47

UPPER LEVEL FLOOR=876.45

UPPER LEVEL CEILING=884.45

BUILDING 5

LOWER LEVEL FLOOR = 866.02 LOWER LEVEL CEILING = 874.06 UPPER LEVEL FLOOR = 876.10 UPPER LEVEL CEILING = 884.10

BENCHMARK IS TOP NUT OF HYDRAUT 50' WEST OF THE NORTHEASTERLY CORNER OF LOT 1.

B.M. ELEY. = 865.82 U.S.G.S. DATUM

FLOOR PLANS

sheet 2 of 2 sheets