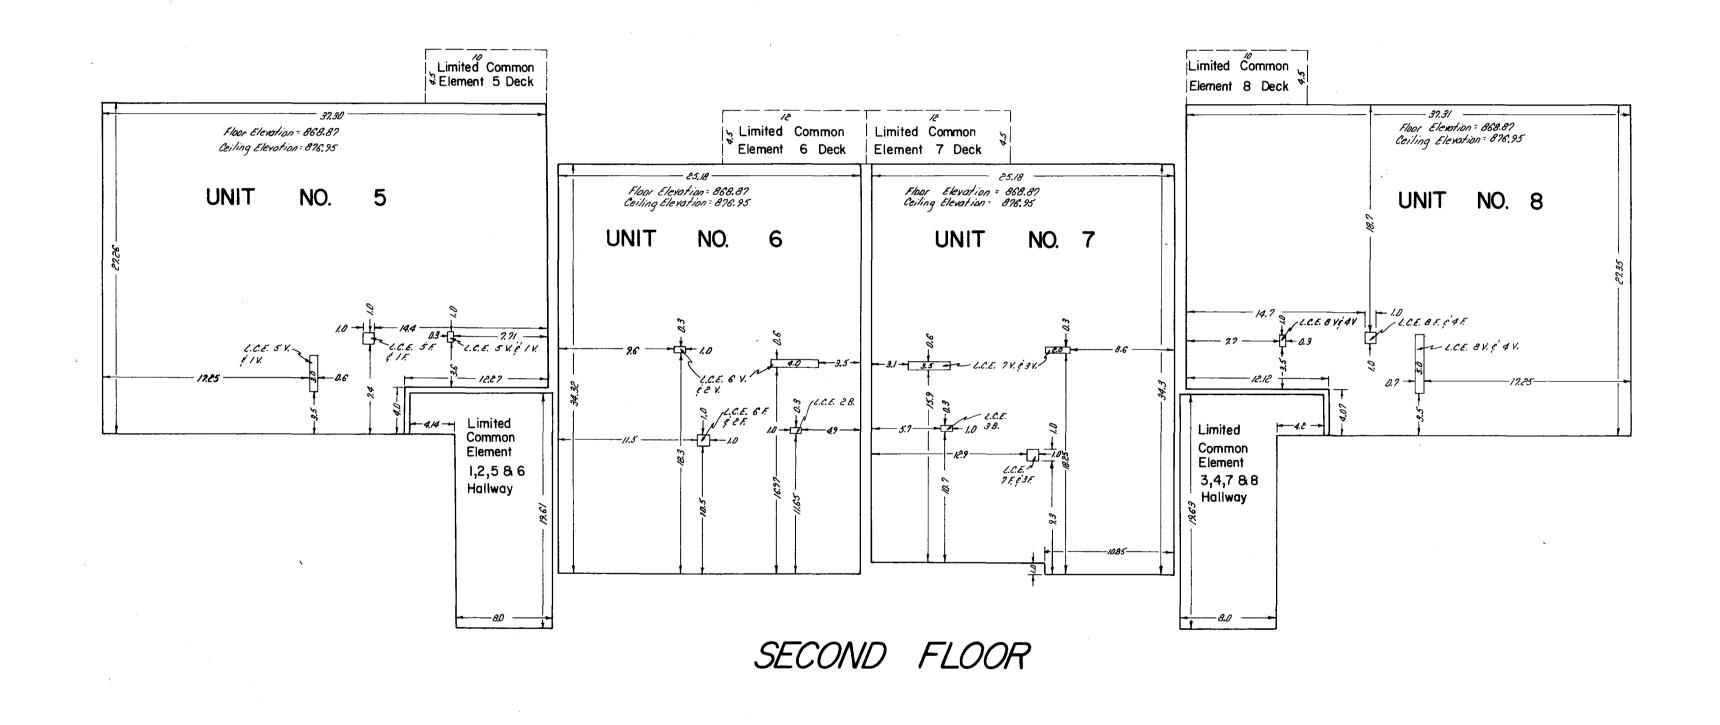

## CONDOMINIUM NO. 19

VILLAGE MANOR CONDOMINIUM

## CONDOMINIUM NO. 19

VILLAGE MANOR CONDOMINIUM

- L.C.E. Denotes limited common element.
- ## Denotes furnace flue.

  ## Denotes plumbing vent/drain.

  ## Denotes bathroom exhaust fan vent.

E.G. RUD & SONS, INC.

FLOOR PLAN