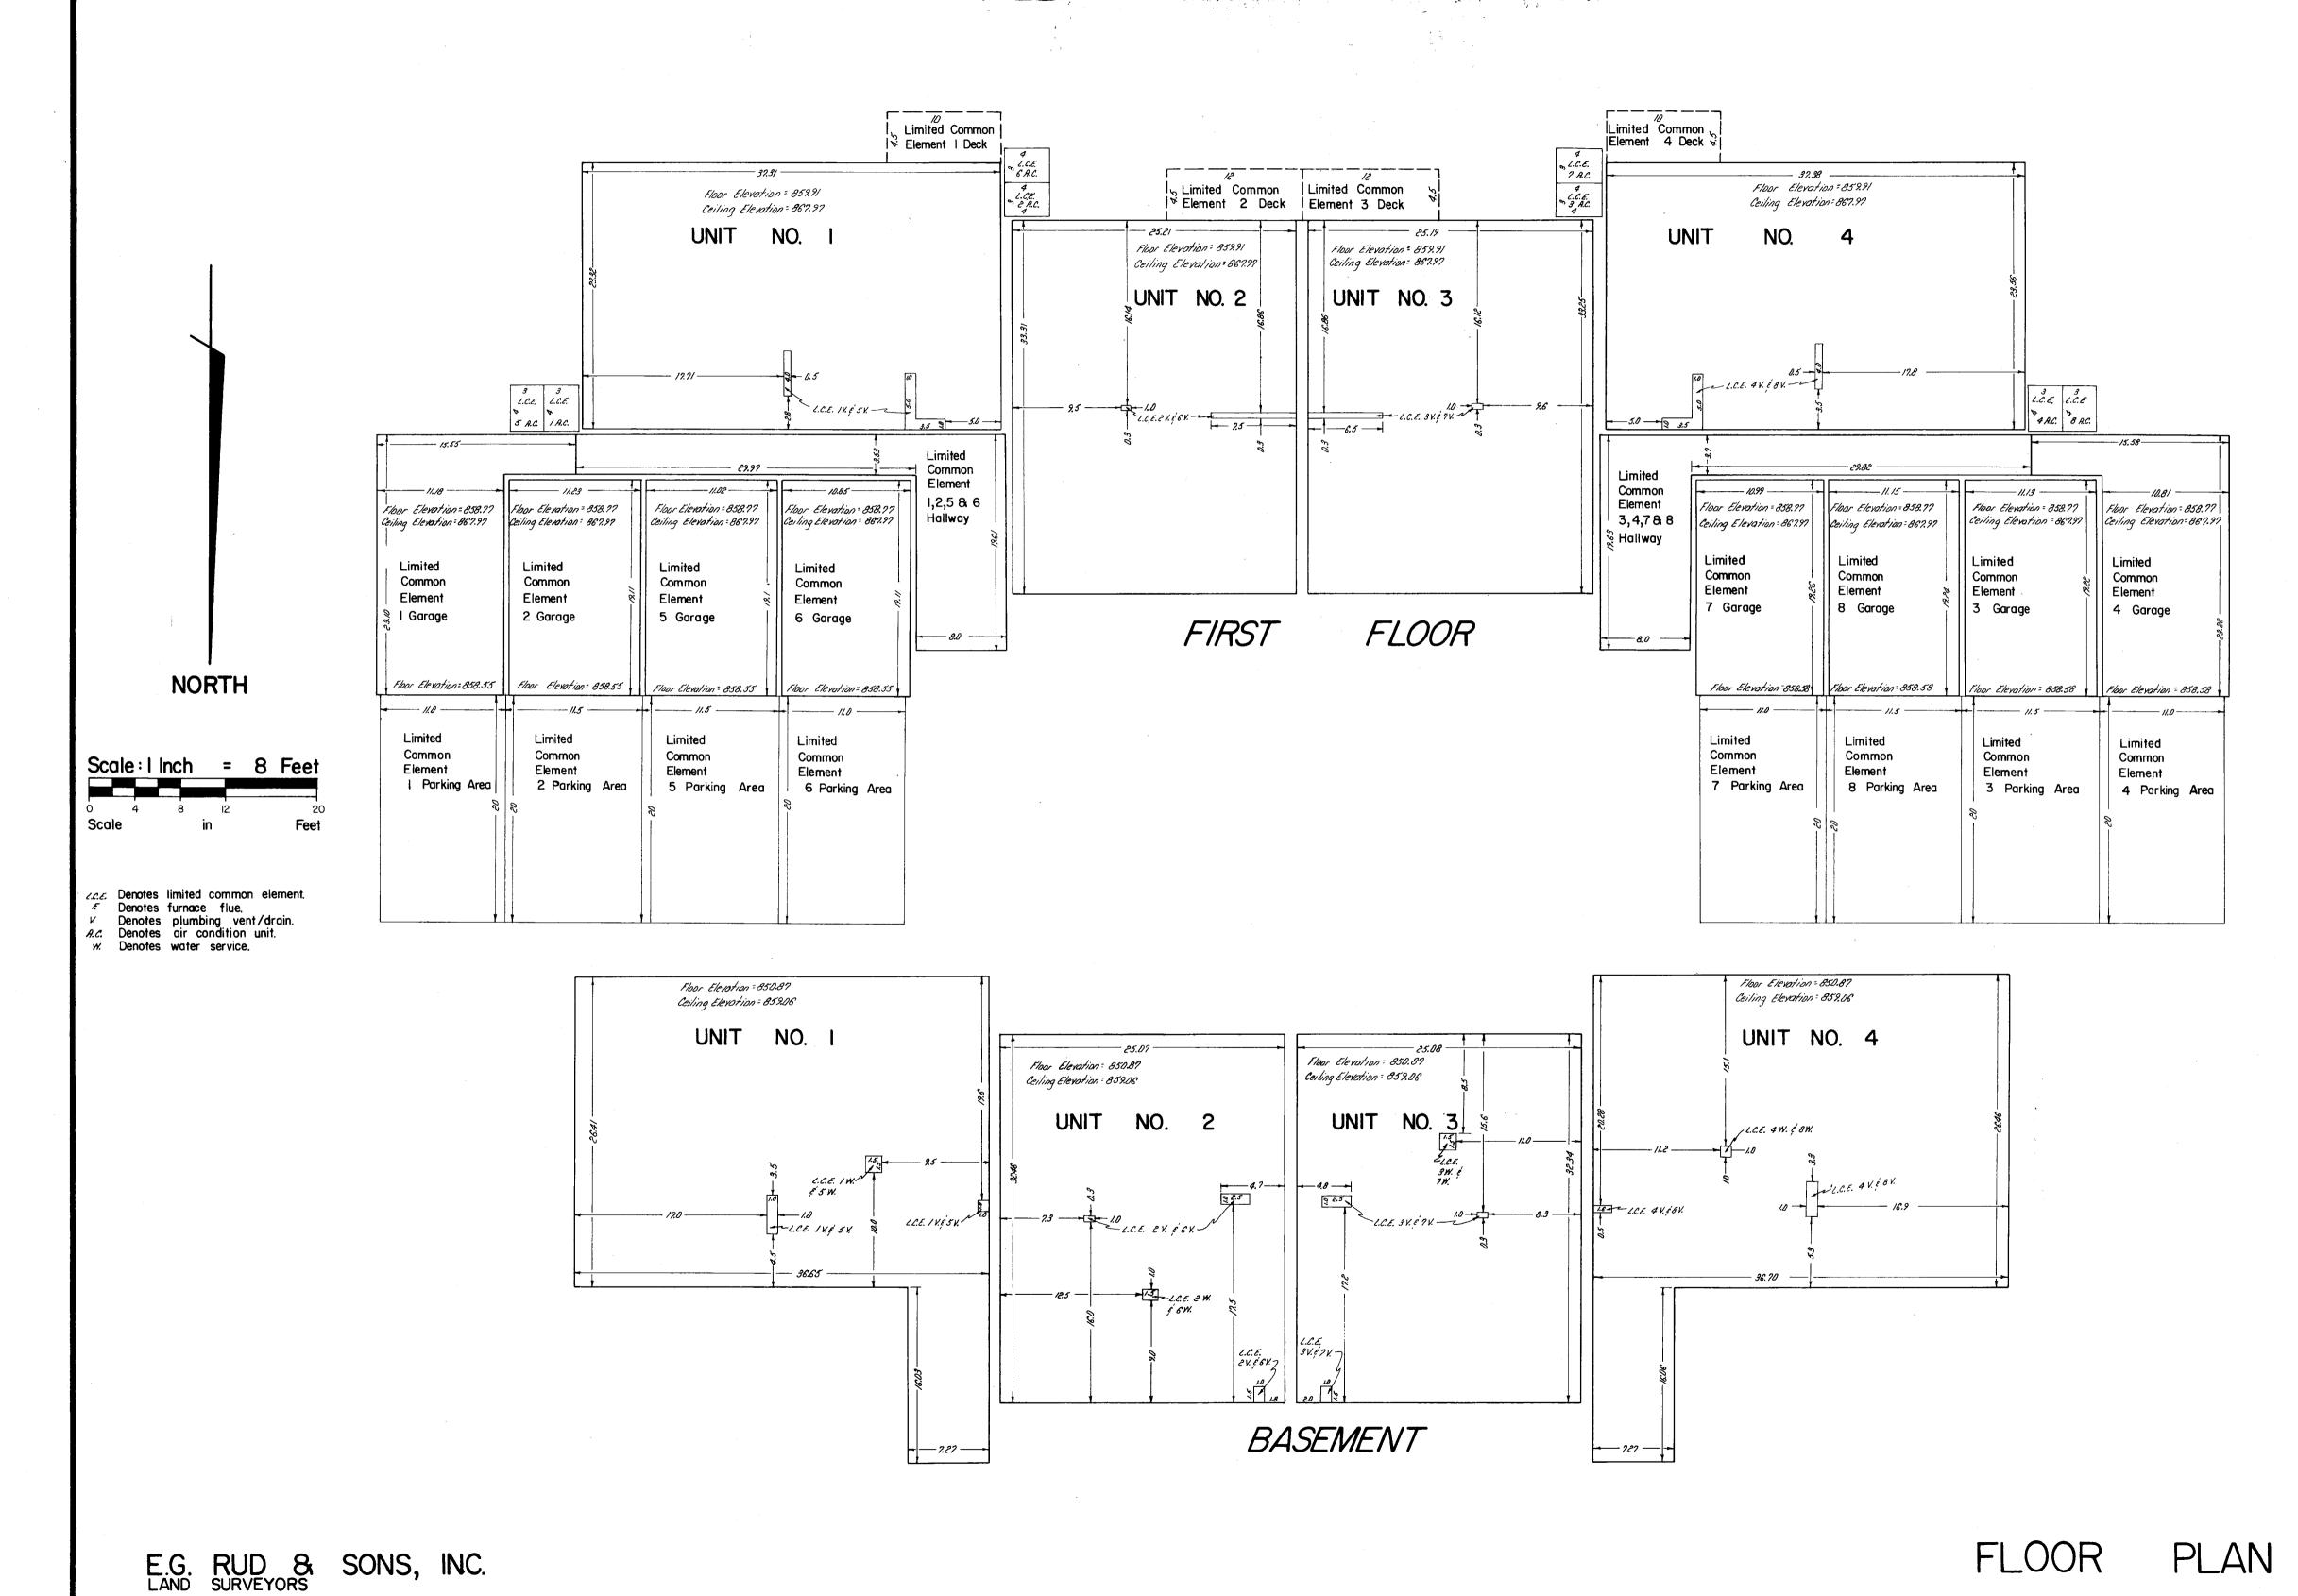

## CONDOMINIUM NO. 19

VILLAGE MANOR CONDOMINIUM

## CONDOMINIUM NO. 19

VILLAGE MANOR CONDOMINIUM

- L.C.E. Denotes limited common element.
- ## Denotes furnace flue.

  ## Denotes plumbing vent/drain.

  ## Denotes bathroom exhaust fan vent.

E.G. RUD & SONS, INC.

FLOOR PLAN