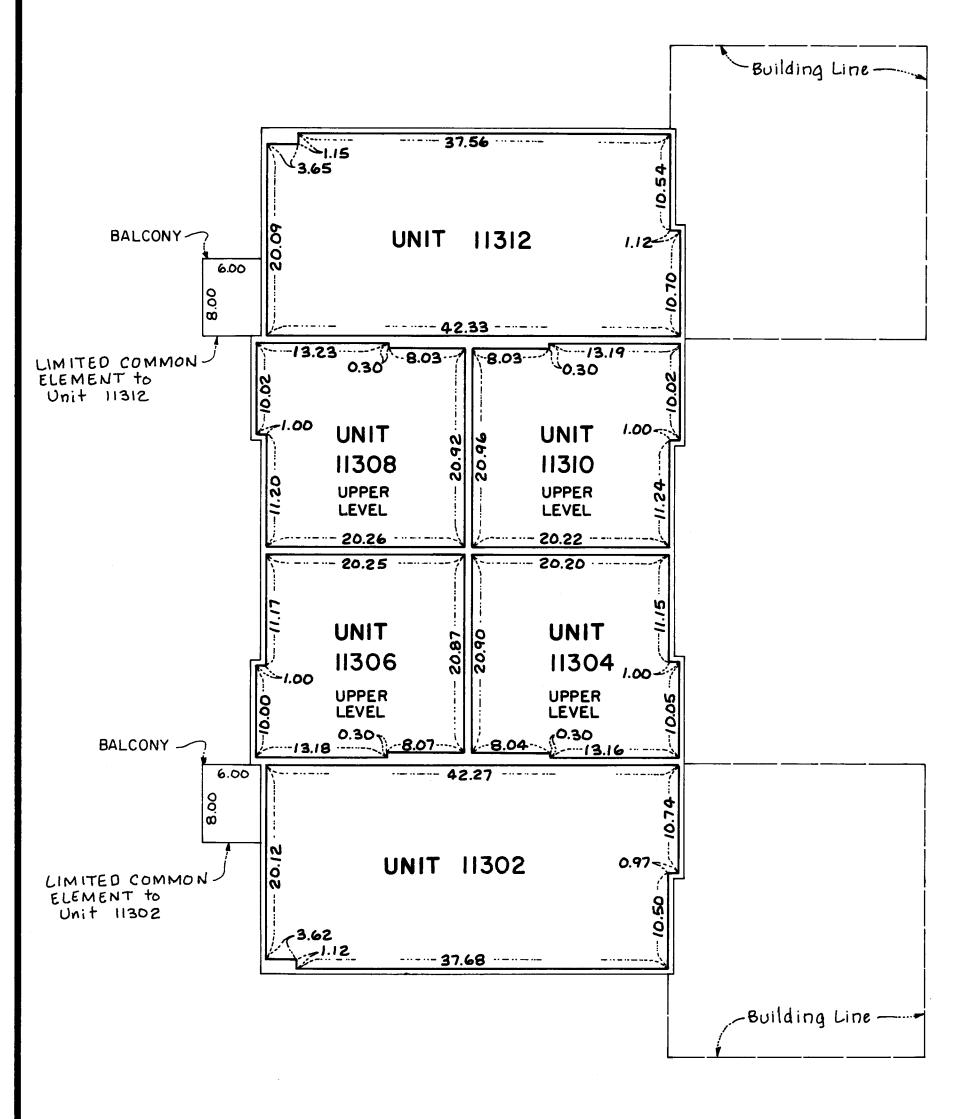

## CONDOMINIUM NUMBER 32 FOREST OAKS CARRIAGE HOMES II A CONDOMINIUM

BUILDING NO. 3

LOT SURVEYS COMPANY, INC.
LAND SURVEYORS

FIRST FLOOR LEVEL

FIRST FLOOR ELEVATIONS:

Ceiling Elevation - 873.92 feet Floor Elevation - 865.80 feet

Measurements shown are from inside stud wall to inside stud wall.

Elevations shown are referenced to a Benchmark shown on the Site Plan.