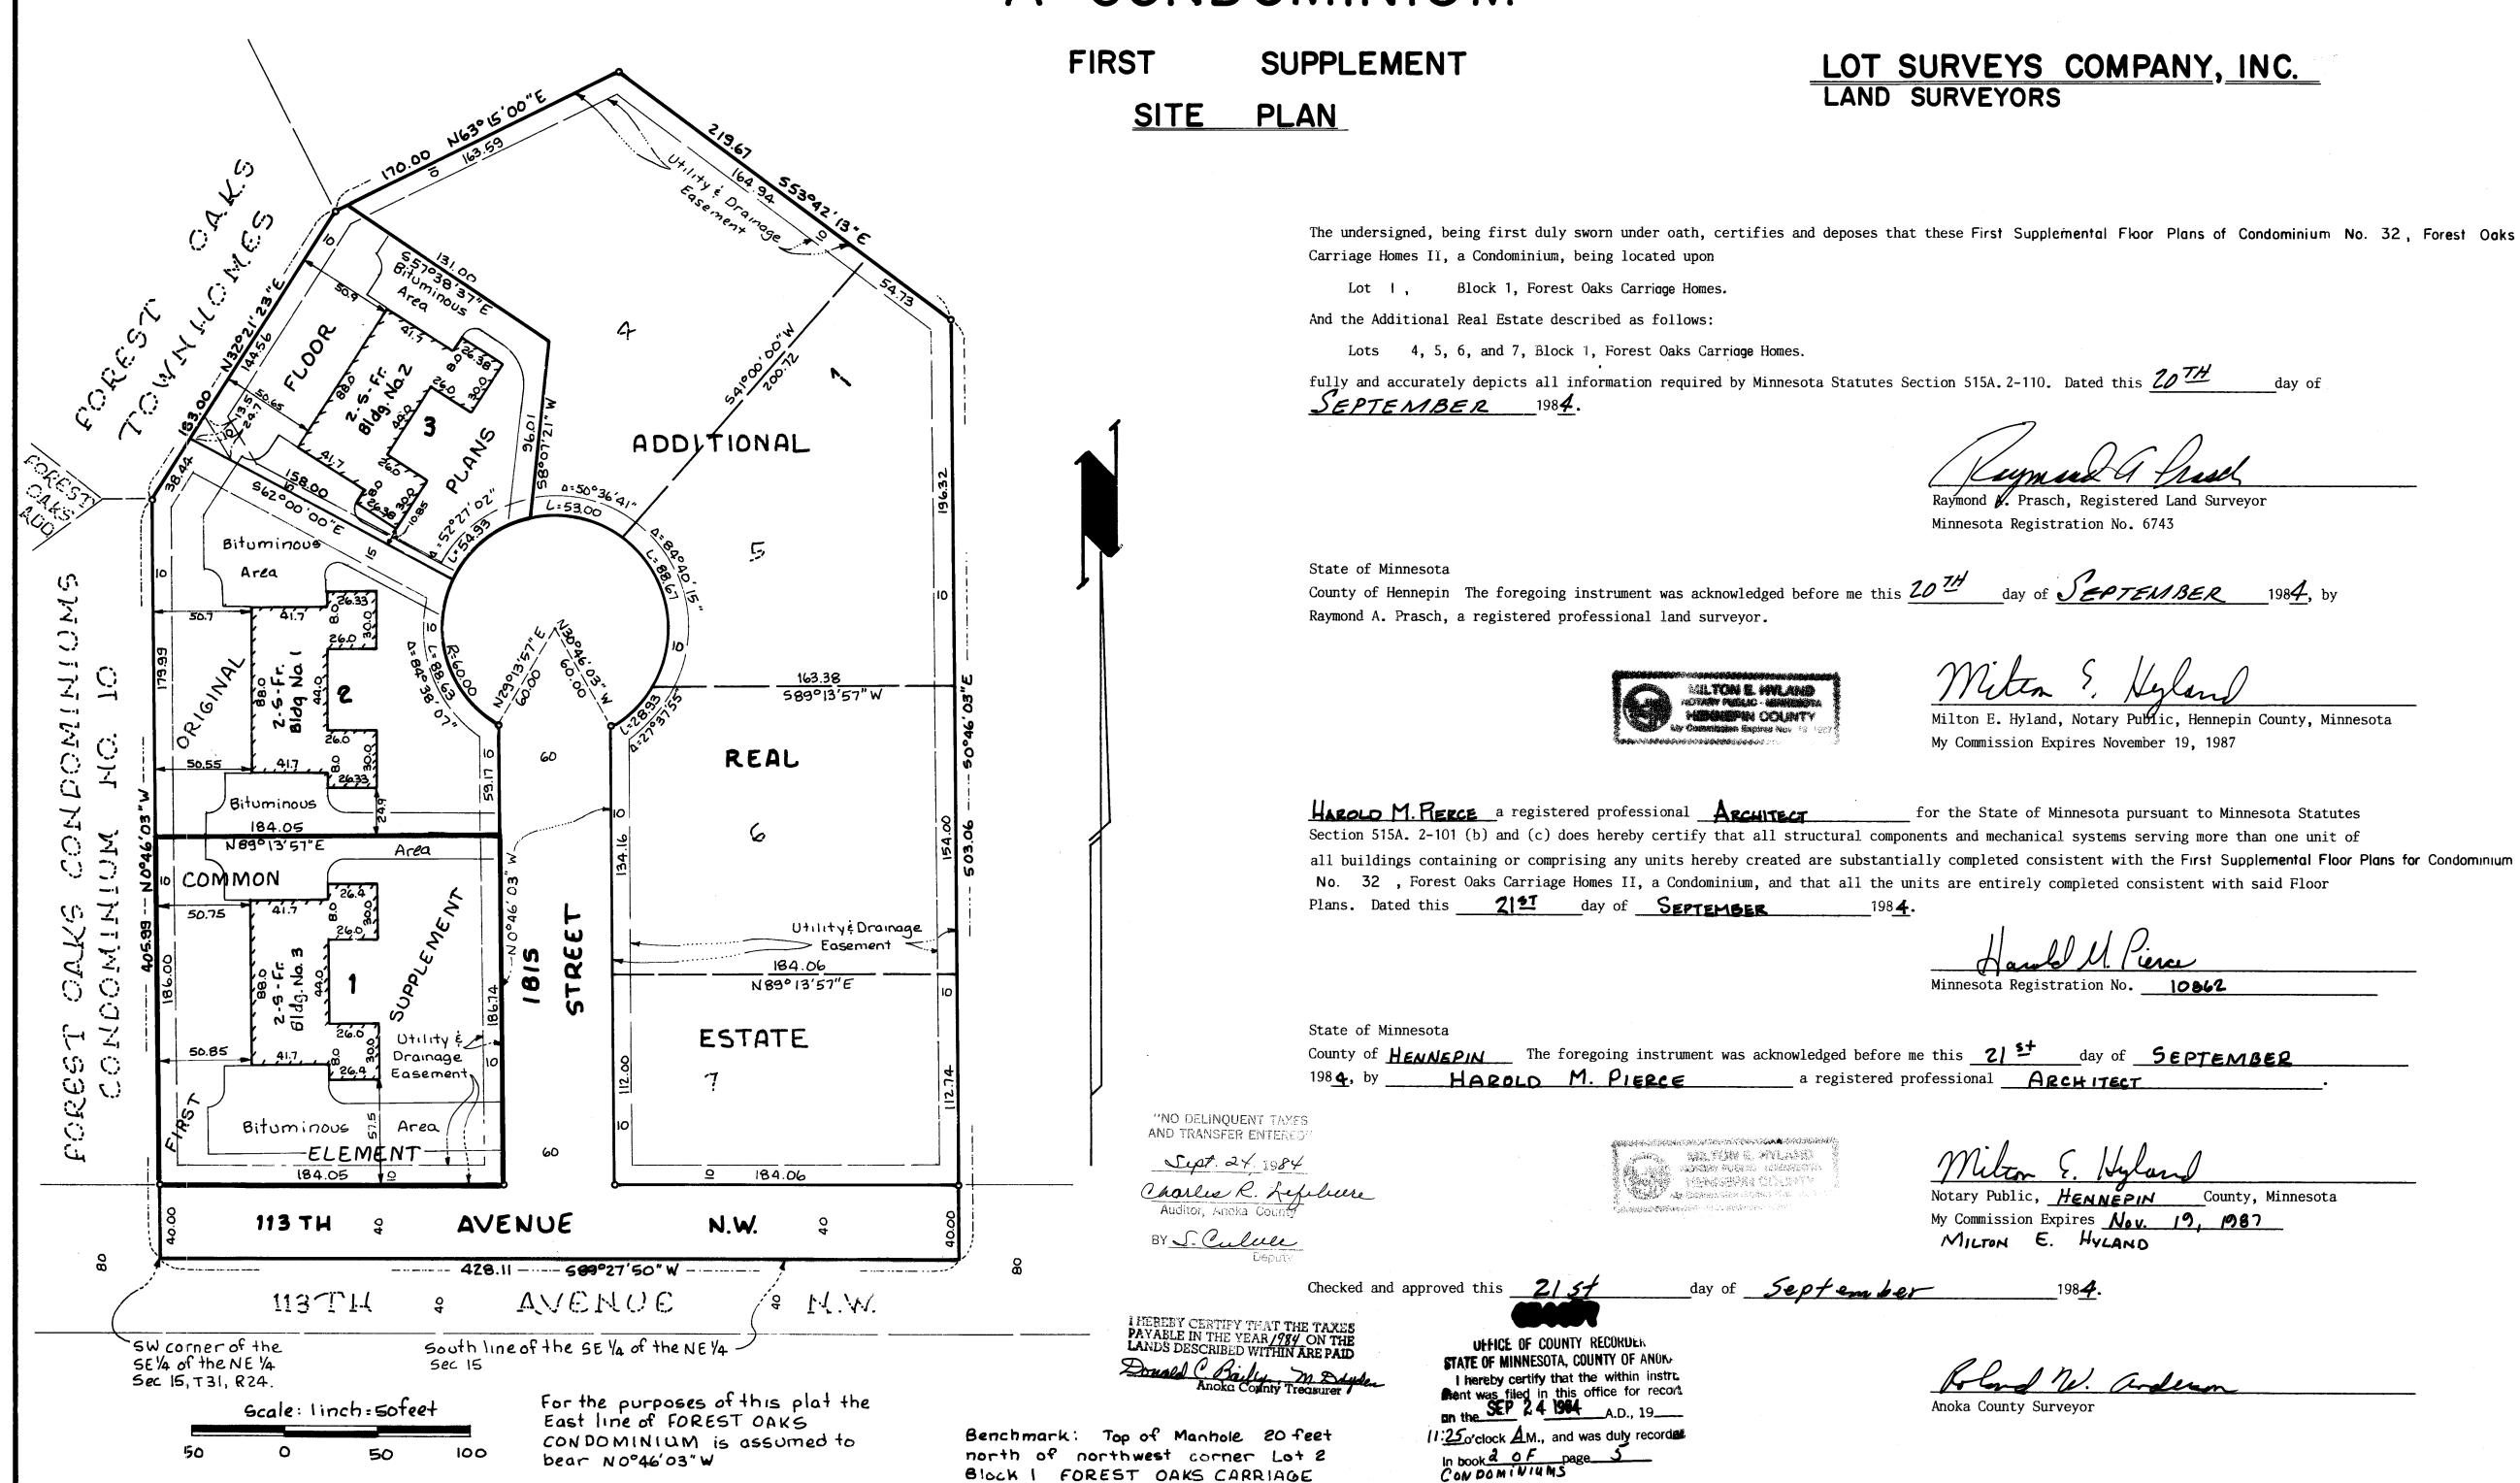

## CONDOMINIUM NUMBER 32 FOREST OAKS CARRIAGE HOMES II A CONDOMINIUM

These First Supplemental Floor Plans are part of the Declaration filed or recorded as Document No.

day of SEP 24 1964 , 198 .

Eleu. = 866.33 (NGVD 1929)

HOMES

o Denotes Iron Monument

Red J. Condall

\$40.00 d

The Property Recorder Deputy