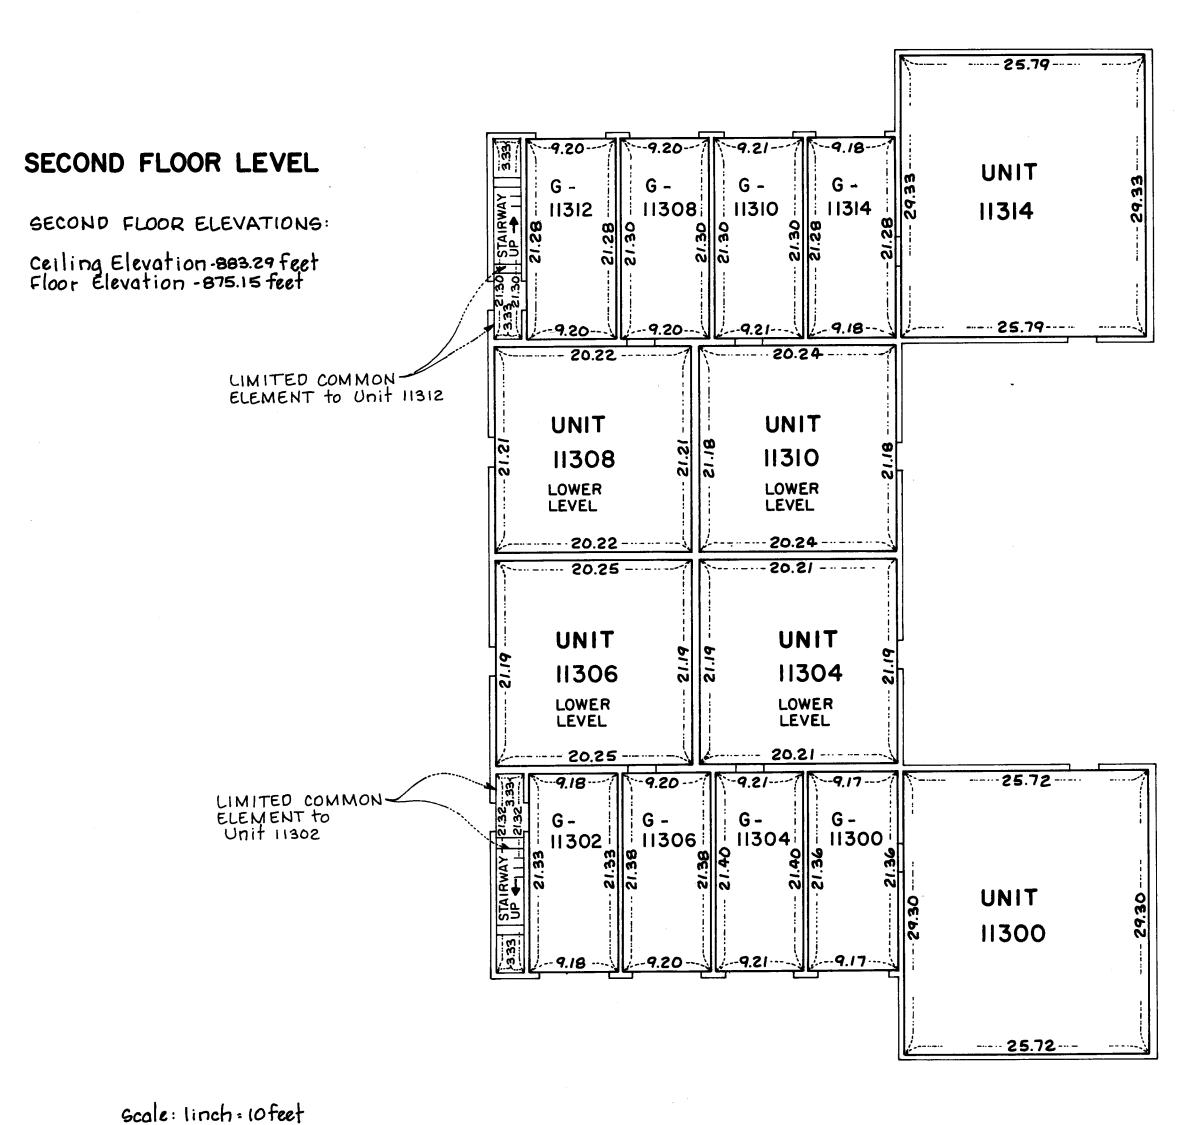

GARAGE FLOOR ELEVATIONS:

Units-G11312,G11308,G11310,G11314 Ceiling Elevation-873.97 feet Floor Elevation-865.57 feet

Units-G11302,G11306,G11304,G11300 Ceiling Elevation -874.01 feet Floor Elevation -865.61 feet

Measurements shown are from inside stud wall to inside stud wall.

Elevations shown are referenced to a Benchmark shown on the Site Plan.