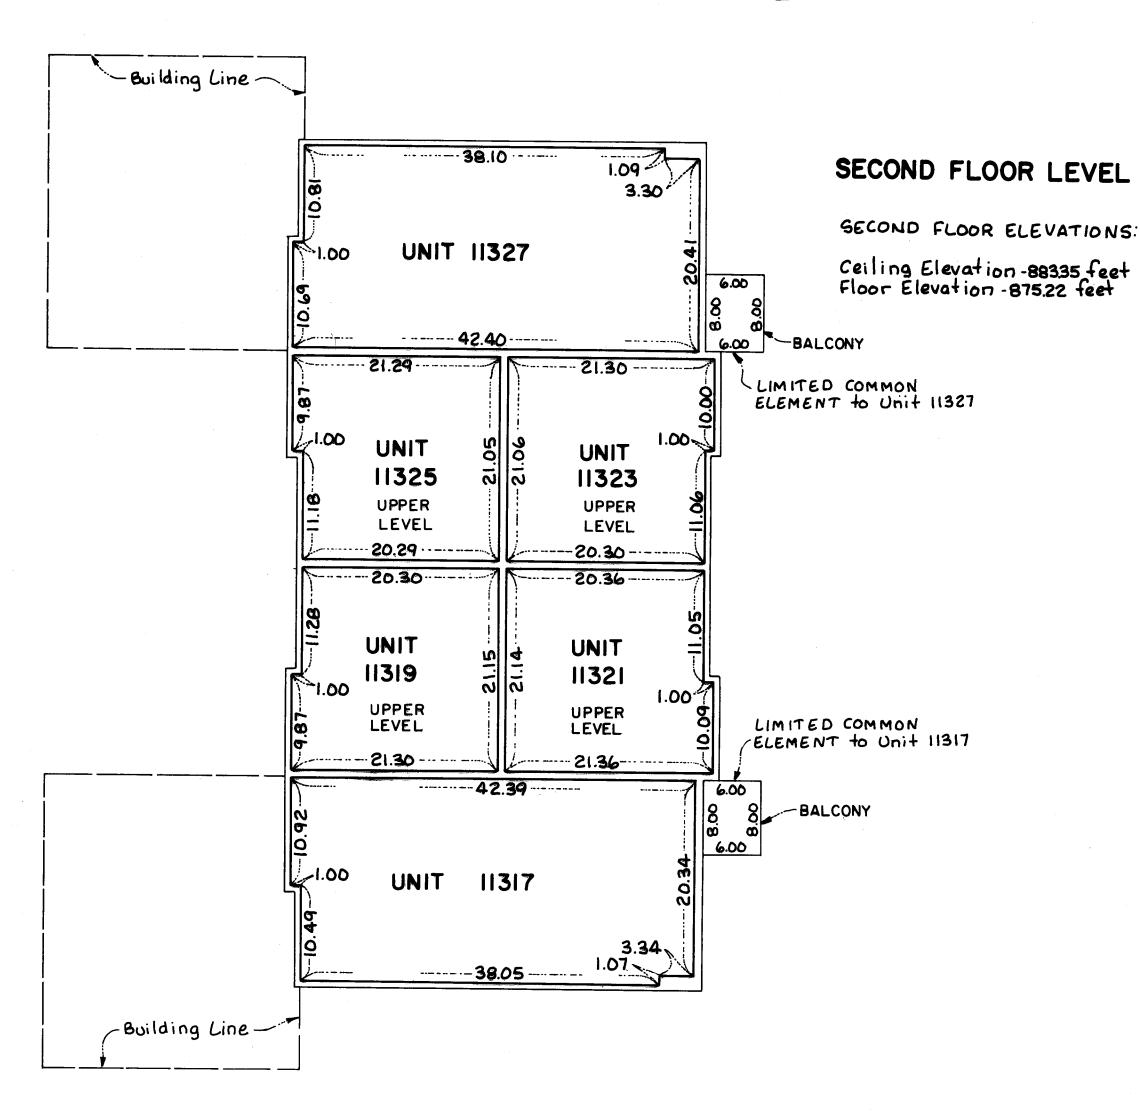

## CONDOMINIUM NUMBER 32 FOREST OAKS CARRIAGE HOMES II A CONDOMINIUM

BUILDING NO. 6

LOT SURVEYS COMPANY, INC.
LAND SURVEYORS

FOURTH SUPPLEMENTAL FLOOR PLANS

Elevations shown are referenced to a Benchmark shown on the Site Plan.

Measurements shown are from inside stud wall to inside stud wall.

Scale: linch = 10 feet 10 0 10 20