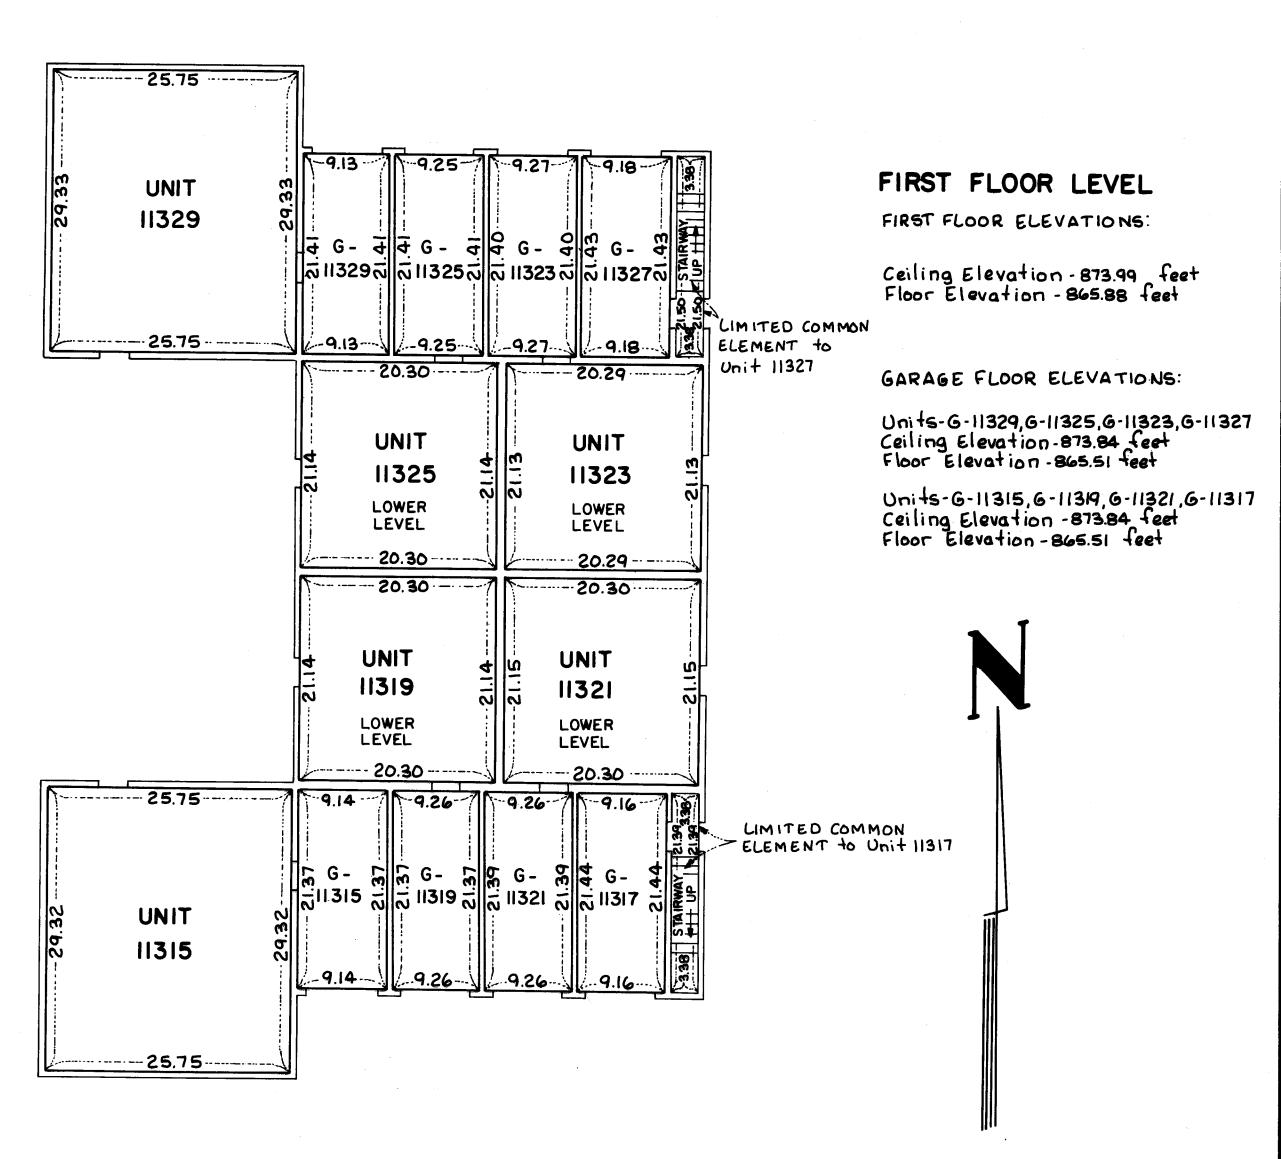

## CONDOMINIUM NUMBER 32 FOREST OAKS CARRIAGE HOMES II A CONDOMINIUM

BUILDING NO. 6

LOT SURVEYS COMPANY, INC.
LAND SURVEYORS

FOURTH SUPPLEMENTAL FLOOR PLANS

Elevations shown are referenced to a Benchmark shown on the Site Plan.

Measurements shown are from inside stud wall to inside stud wall.

Scale: linch = 10 feet 10 0 10 20