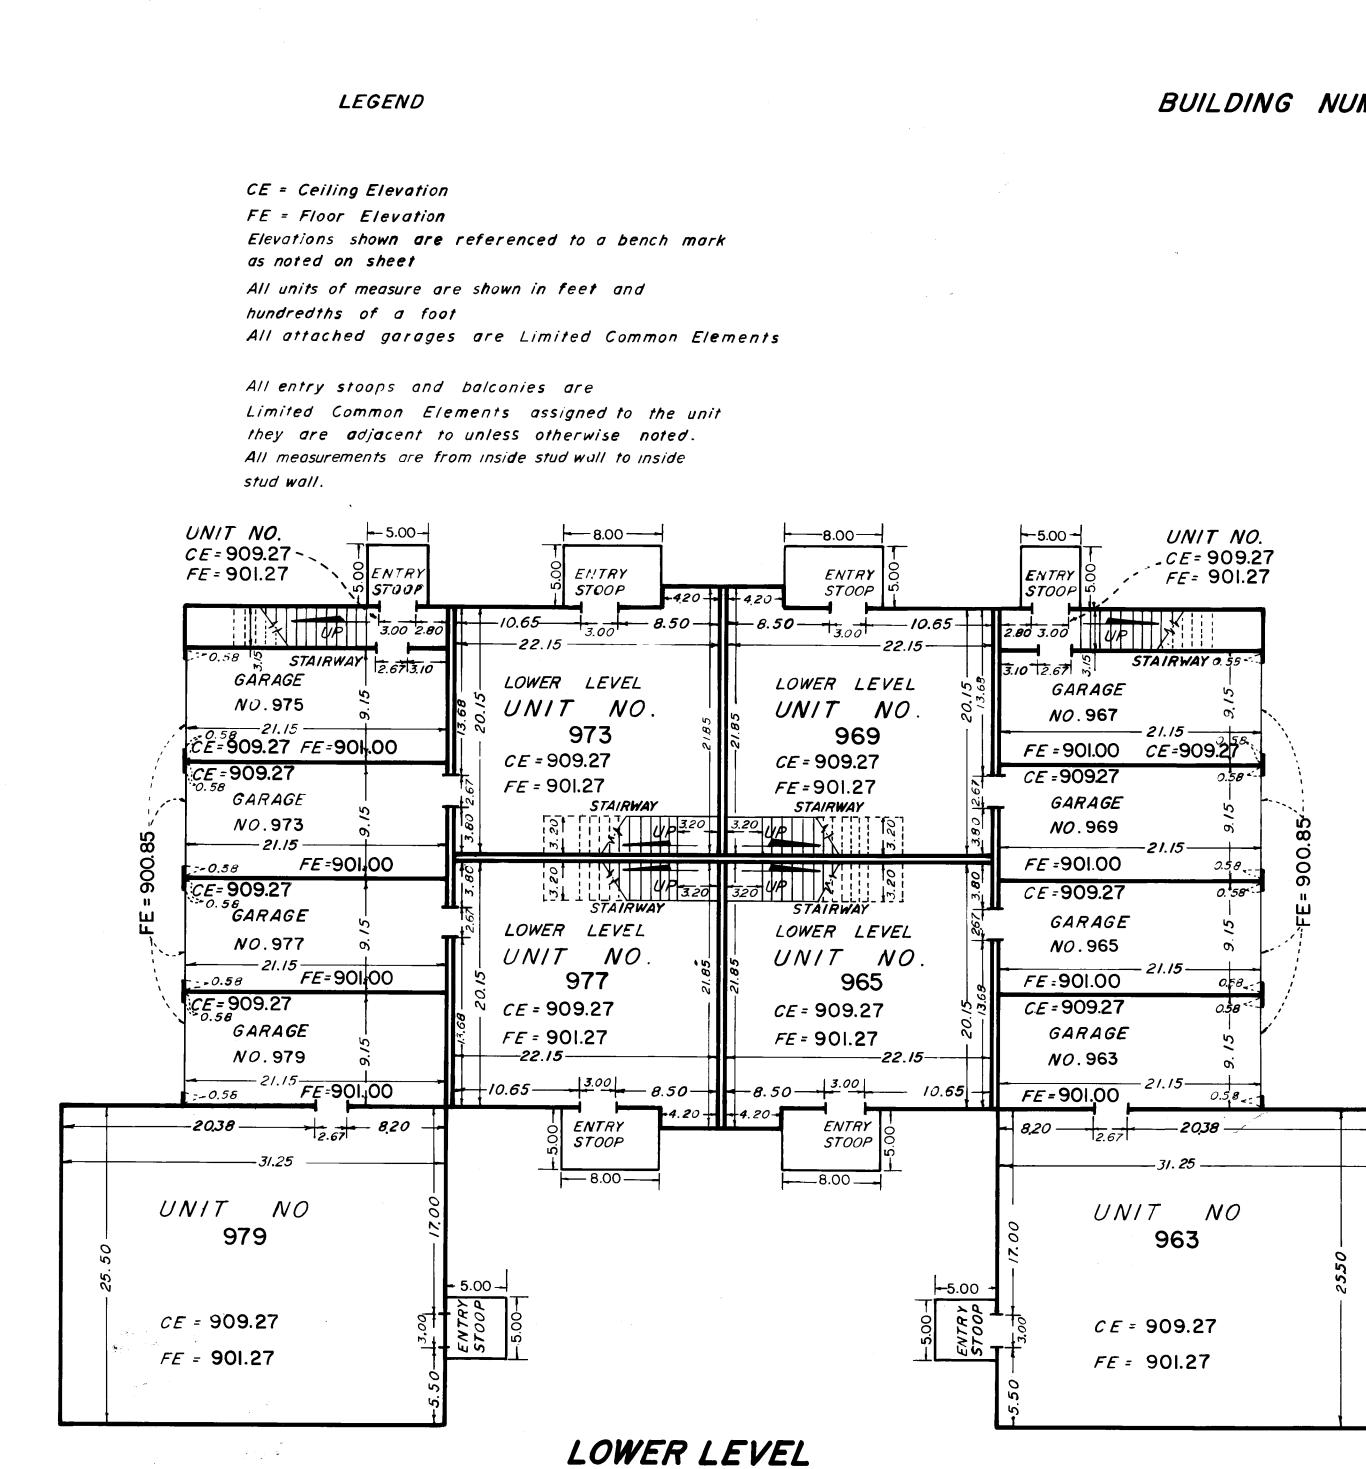

## NUMBER

35

OAKWOOD PARK CONDOMINIUM

A CONDOMINIUM

and the second

1.

O DENOTES IRON MONUMENT ALL UNITS OF MEASURE ARE SHOWN IN FEET AND HUNDREDTHS OF A FOOT,

LOWER LEVEL