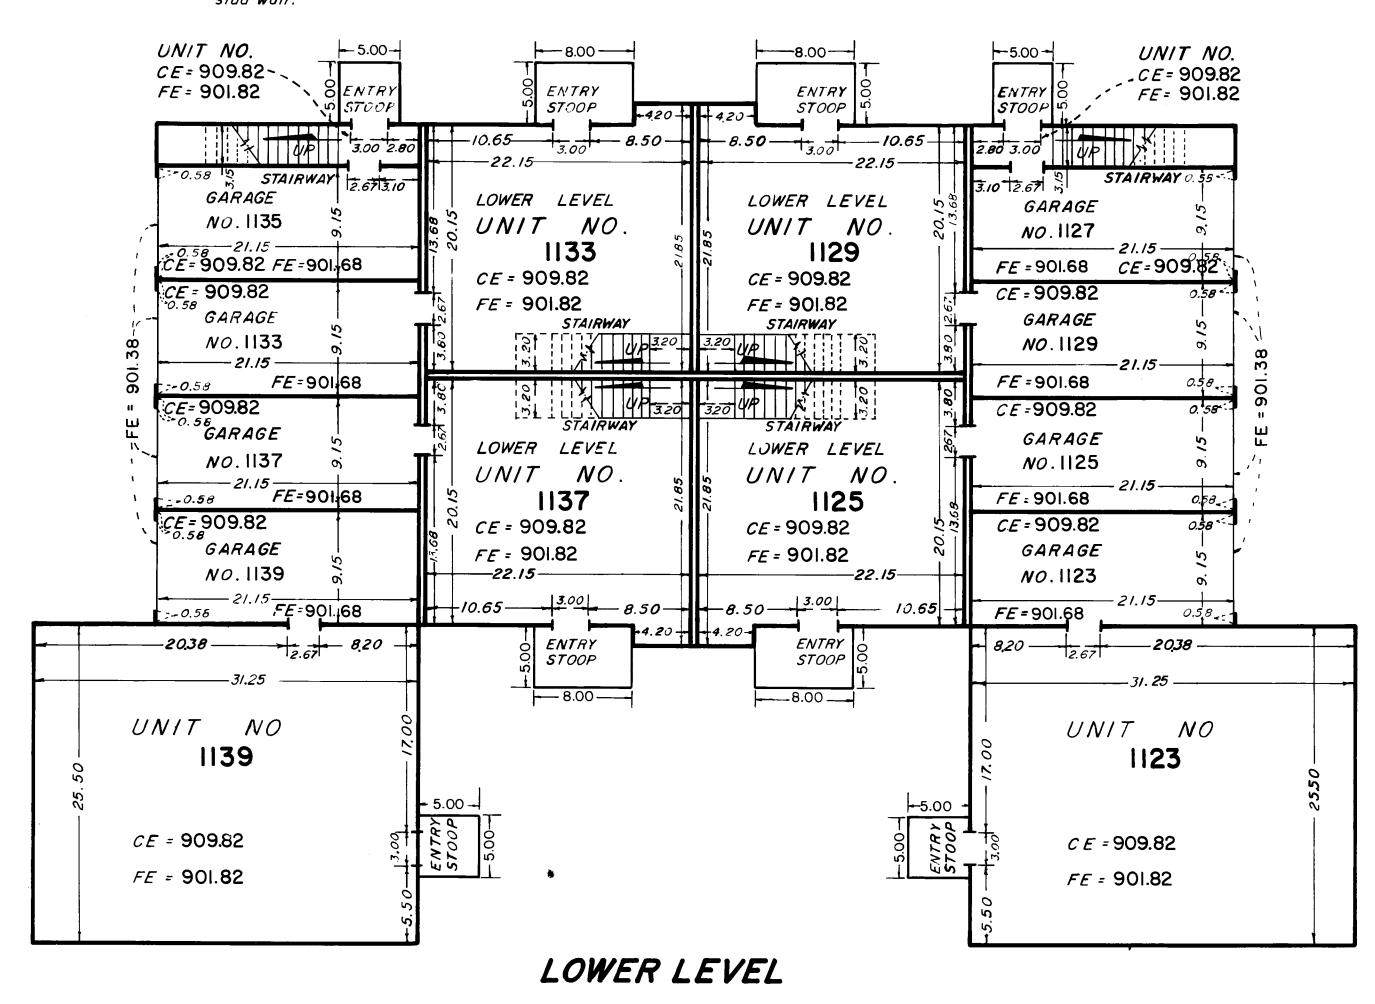

## BUILDING NUMBER II

CE = Ceiling Elevation FE = Floor Elevation Elevations shown are referenced to a bench mark as noted on sheet! All units of measure are shown in feet and hundredths of a foot All attached garages are Limited Common Elements

All entry stoops and balconies are Limited Common Elements assigned to the unit they are adjacent to unless otherwise noted. All measurements are from inside stud wall to inside stud wall.

UPPER LEVEL