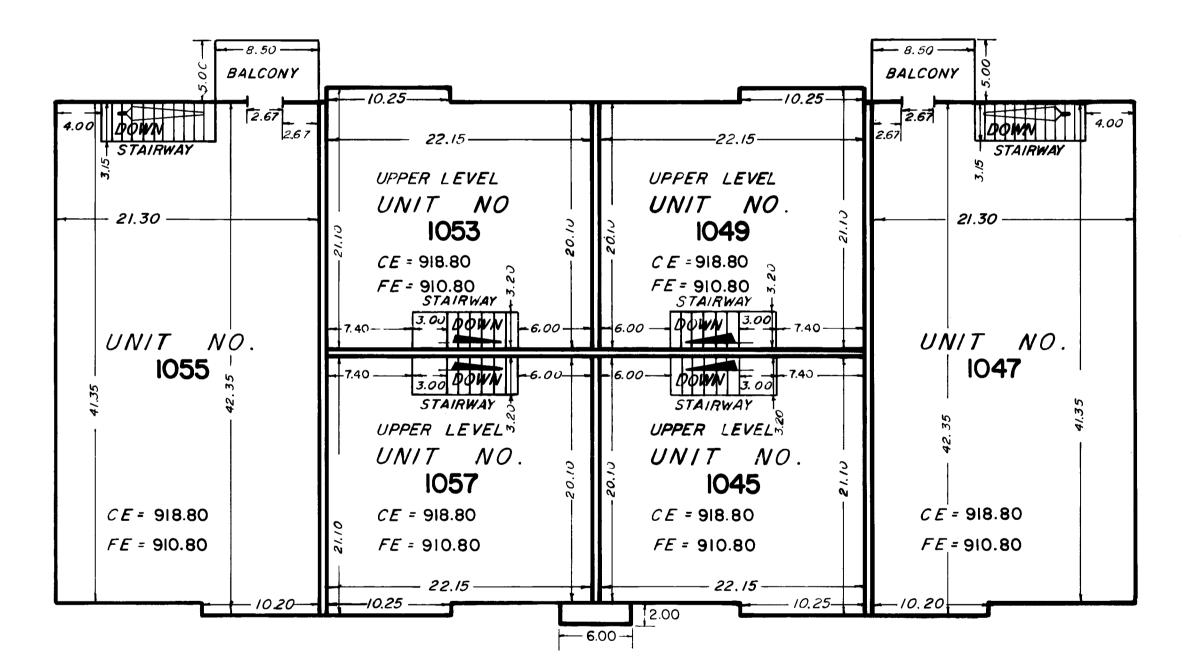

UPPER LEVEL

## BUILDING NUMBER II

CE = Ceiling Elevation FE = Floor Elevation Elevations shown are referenced to a bench mark as noted on sheet! All units of measure are shown in feet and hundredths of a foot All attached garages are Limited Common Elements

All entry stoops and balconies are Limited Common Elements assigned to the unit they are adjacent to unless otherwise noted. All measurements are from inside stud wall to inside stud wall.

UPPER LEVEL