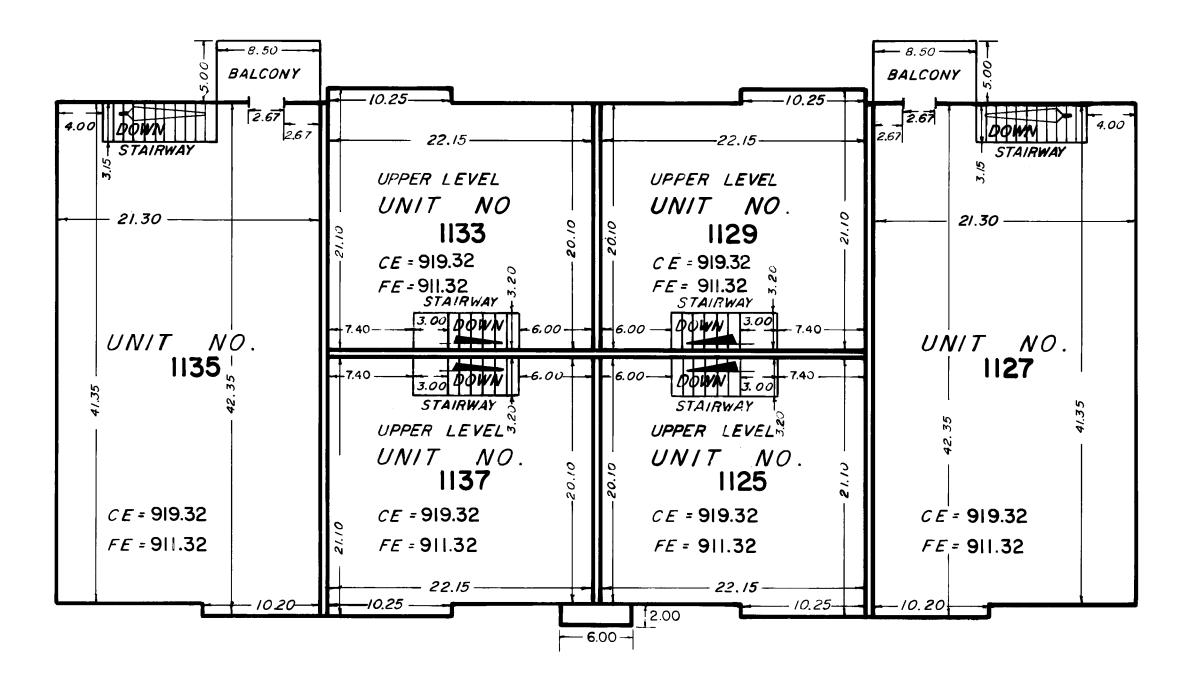

## CONDOMINIUM NUMBER 35

OAKWOOD PARK CONDOMINIUM
A CONDOMINIUM
FOURTH SUPPLEMENTAL CONDOMINIUM PLAT

LEGEND

BUILDING NUMBER 12

CE = Ceiling Elevation

FE = Floor Elevation

Elevations shown are referenced to a bench mark

as noted on sheet I

All units of measure are shown in feet and

hundredths of a foot

All attached garages are Limited Common Elements

All entry stoops and balconies are
Limited Common Elements assigned to the unit
they are adjacent to unless otherwise noted.
All measurements are from inside stud wall to inside

UPPER LEVEL