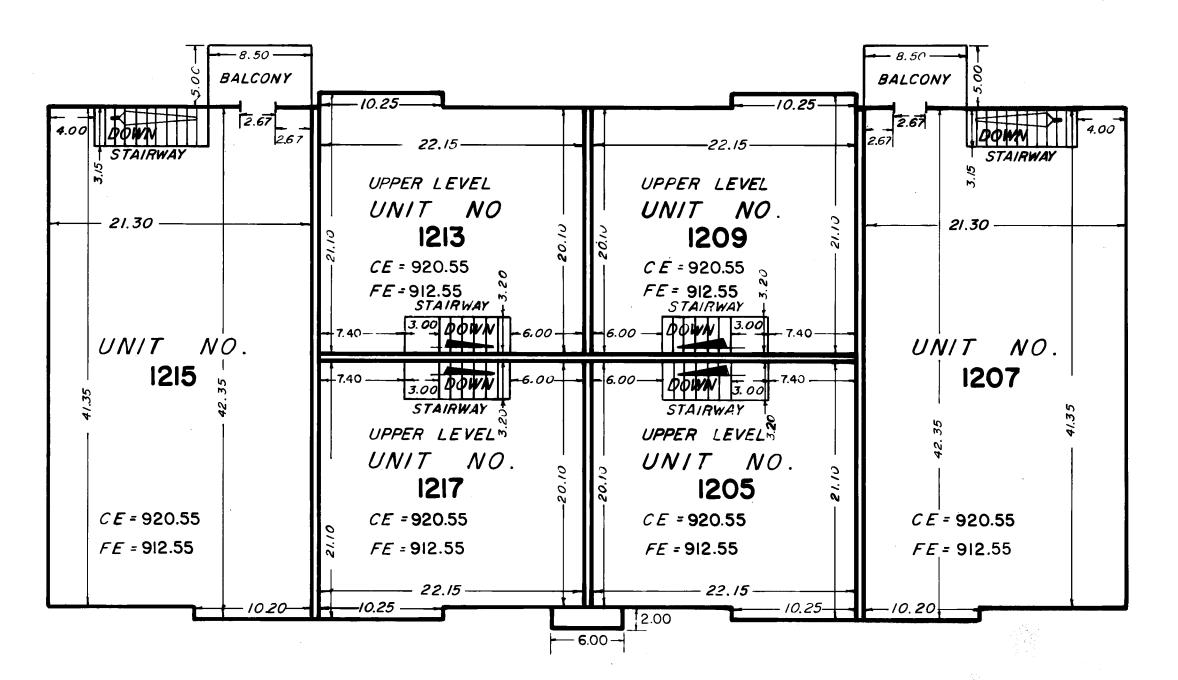

ttached garages are Limited Common Elements

All entry stoops and balconies are Limited Common Elements assigned to the unit they are adjacent to unless otherwise noted. All measurements are from inside stud wall to inside stud wall.







UPPER LEVEL

## CONDOMINIUM NUMBER 35

OAKWOOD PARK CONDOMINIUM
A CONDOMINIUM
FOURTH SUPPLEMENTAL CONDOMINIUM PLAT

LEGEND

BUILDING NUMBER 12

CE = Ceiling Elevation

FE = Floor Elevation

Elevations shown are referenced to a bench mark

as noted on sheet I

All units of measure are shown in feet and

hundredths of a foot

All attached garages are Limited Common Elements

All entry stoops and balconies are
Limited Common Elements assigned to the unit
they are adjacent to unless otherwise noted.
All measurements are from inside stud wall to inside







UPPER LEVEL