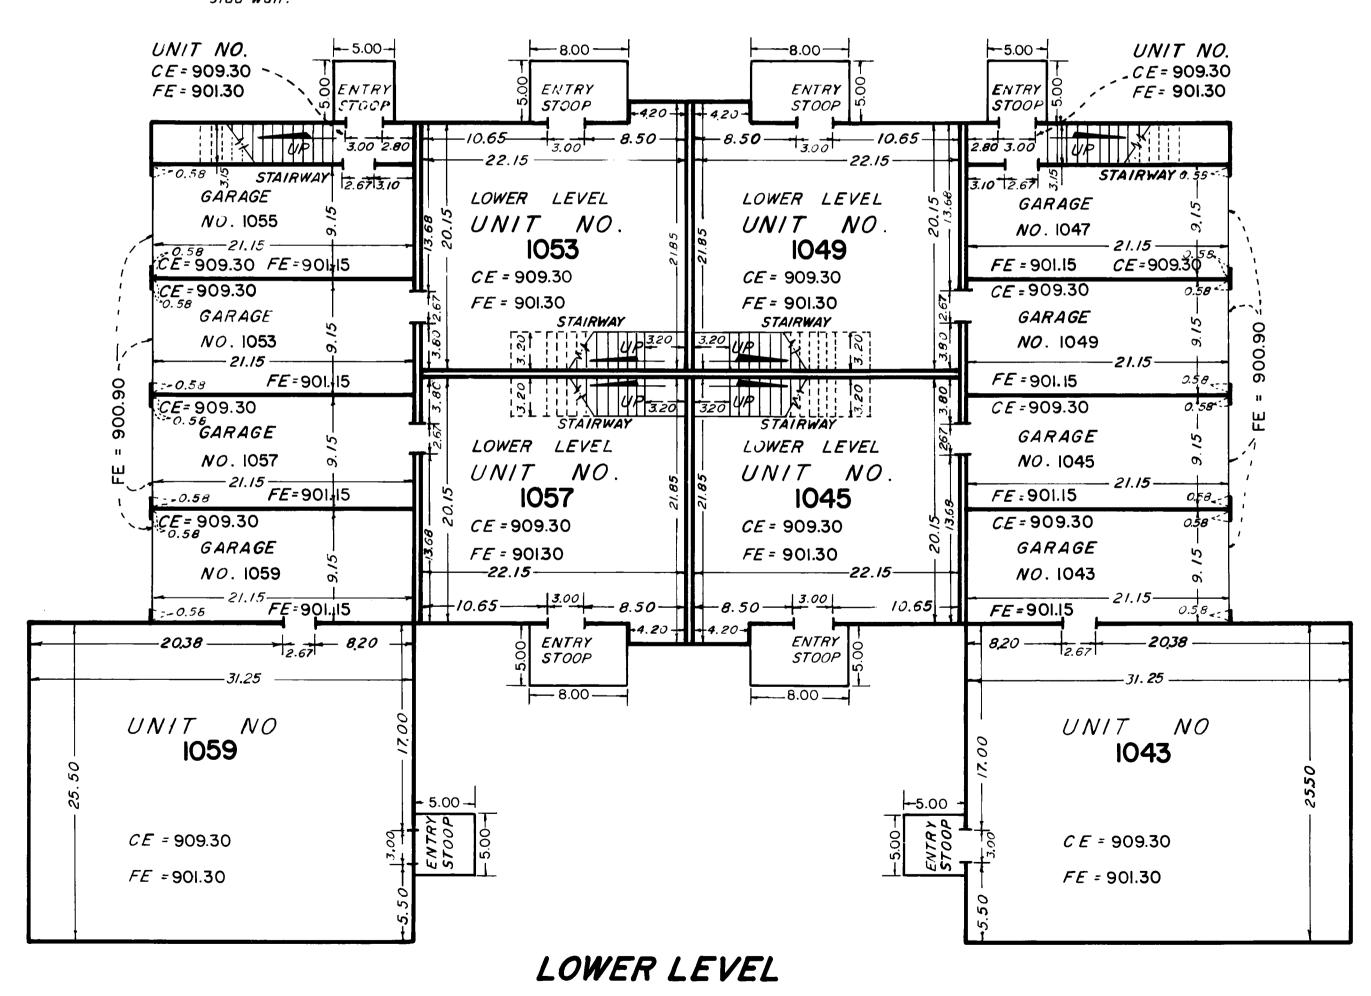

## OAKWOOD PARK CONDOMINIUM A CONDOMINIUM FOURTH SUPPLEMENTAL CONDOMINIUM PLAT

LEGEND

BUILDING NUMBER 10

CE = Ceiling Elevation

FE = Floor Elevation

Elevations shown are referenced to a bench mark

as noted on sheet I

All units of measure are shown in feet and

hundredths of a foot

All attached garages are Limited Common Elements

All entry stoops and balconies are
Limited Common Elements assigned to the unit
they are adjacent to unless otherwise noted.
All measurements are from inside stud wall to inside
stud wall.