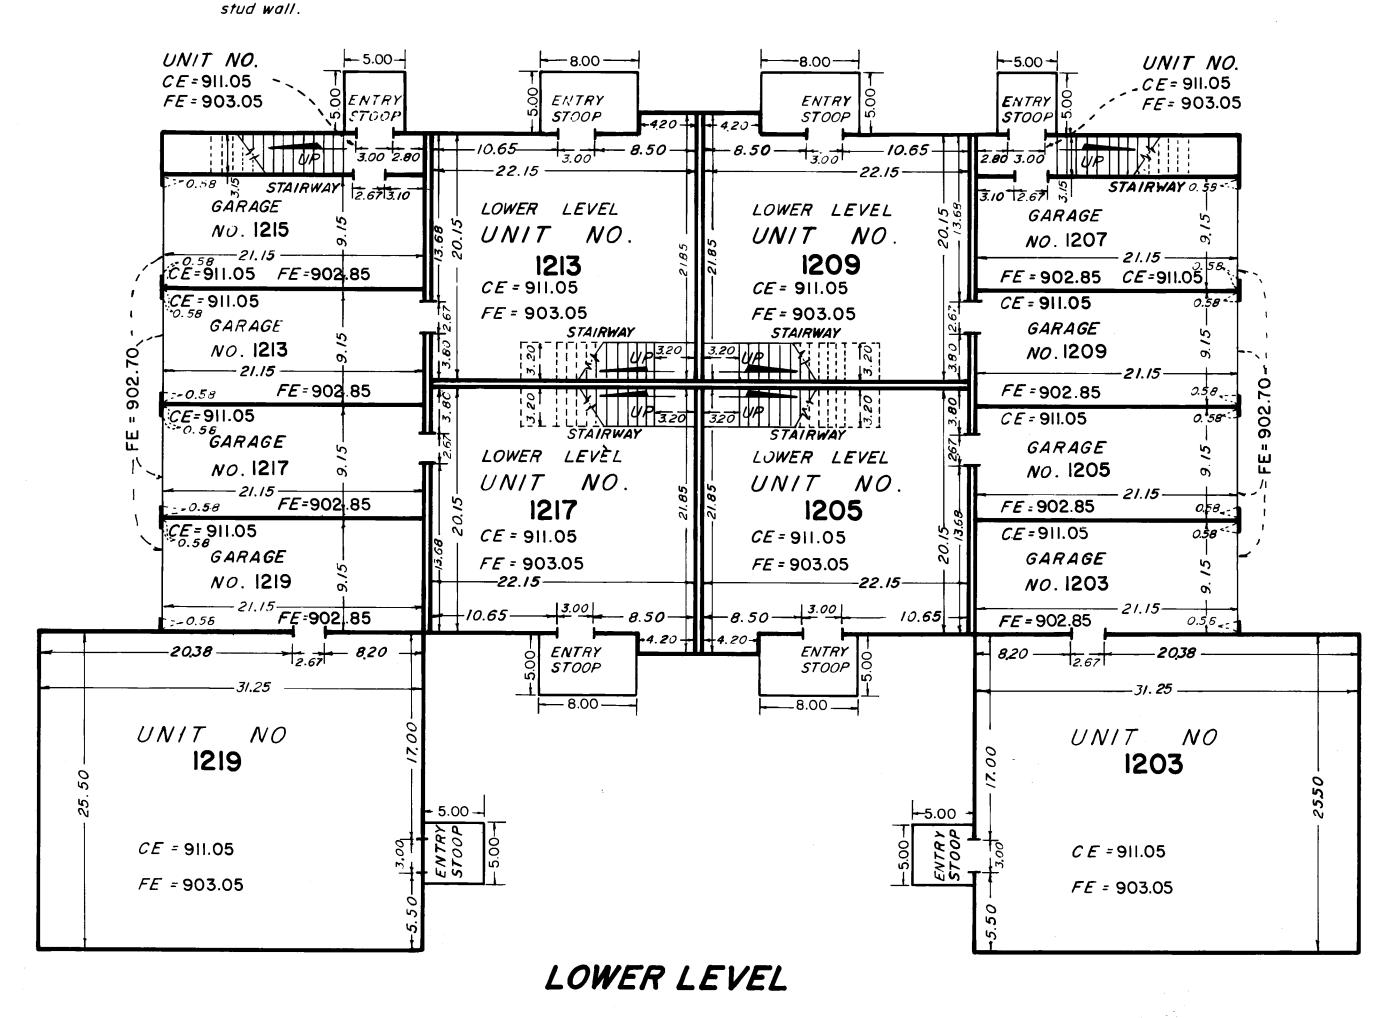

## OAKWOOD PARK CONDOMINIUM A CONDOMINIUM FOURTH SUPPLEMENTAL CONDOMINIUM PLAT

LEGEND

BUILDING NUMBER 10

CE = Ceiling Elevation

FE = Floor Elevation

Elevations shown are referenced to a bench mark

as noted on sheet I

All units of measure are shown in feet and

hundredths of a foot

All attached garages are Limited Common Elements

All entry stoops and balconies are
Limited Common Elements assigned to the unit
they are adjacent to unless otherwise noted.
All measurements are from inside stud wall to inside
stud wall.

## LEGEND

## BUILDING NUMBER II

CE = Ceiling Elevation FE = Floor Elevation Elevations shown are referenced to a bench mark as noted on sheet! All units of measure are shown in feet and hundredths of a foot All attached garages are Limited Common Elements

All entry stoops and balconies are Limited Common Elements assigned to the unit they are adjacent to unless otherwise noted. All measurements are from inside stud wall to inside stud wall.

UPPER LEVEL