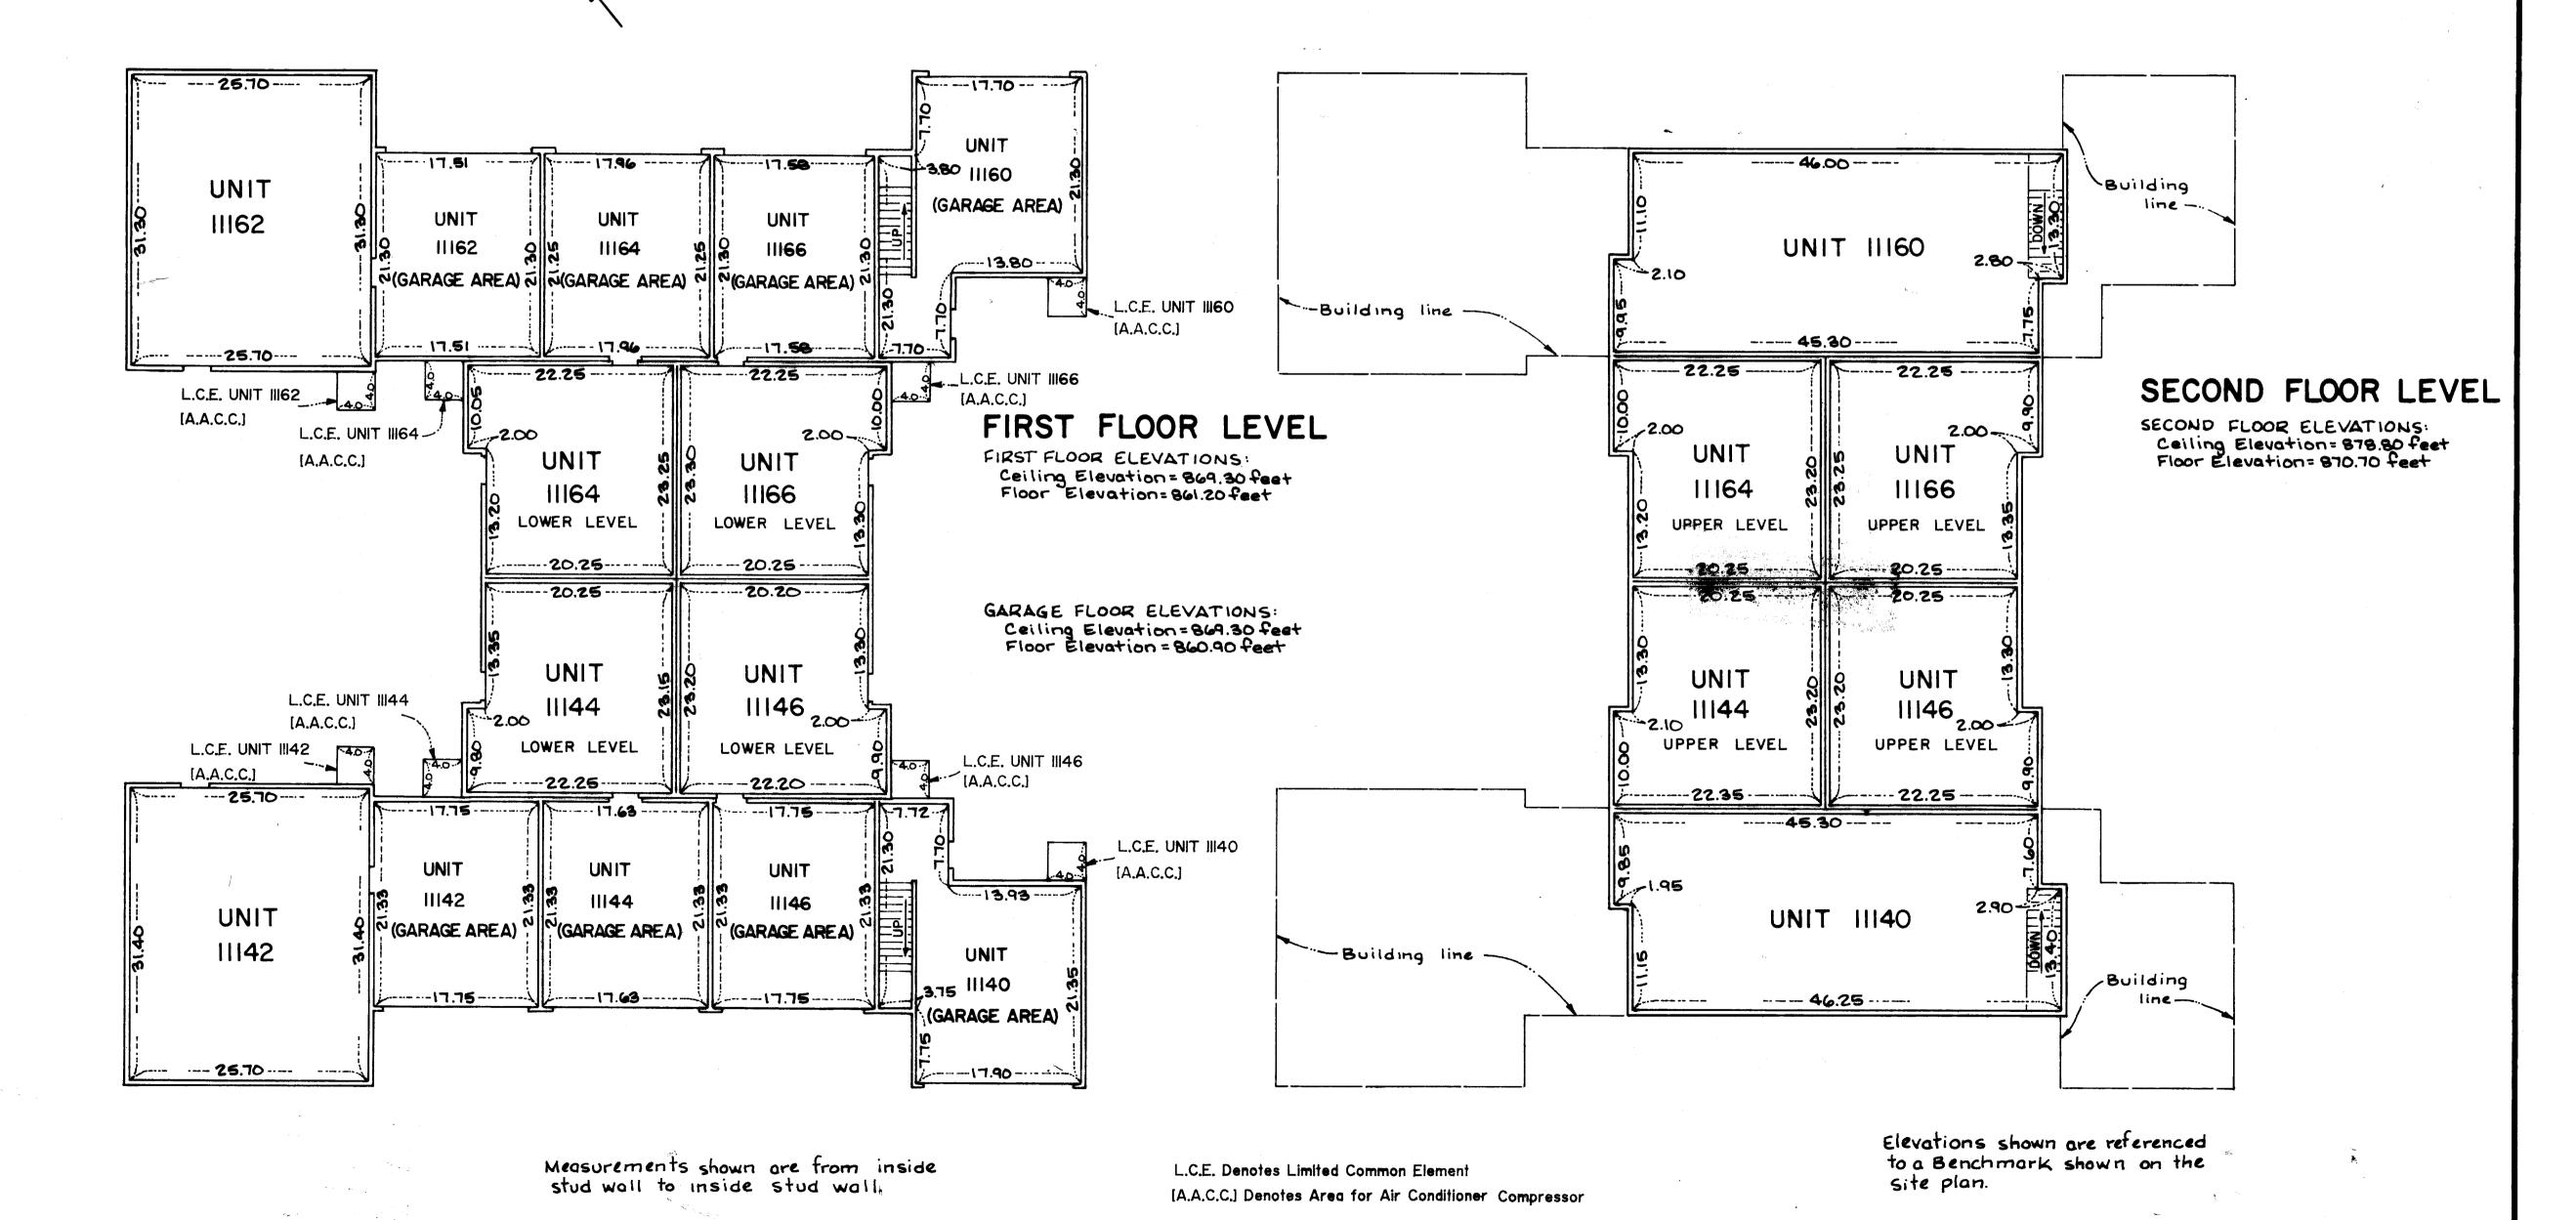

Elevation - 862.60 Feet N.G.V.D 1929

## CONDOMINIUM NUMBER 37 CREEK MEADOWS CARRIAGE HOMES A CONDOMINIUM

SIXTH SUPPLEMENTAL CONDOMINIUM PLAT

(FLOOR PLANS)

BUILDING NO. 8

LOT SURVEYS COMPANY, INC.

LAND SURVEYORS