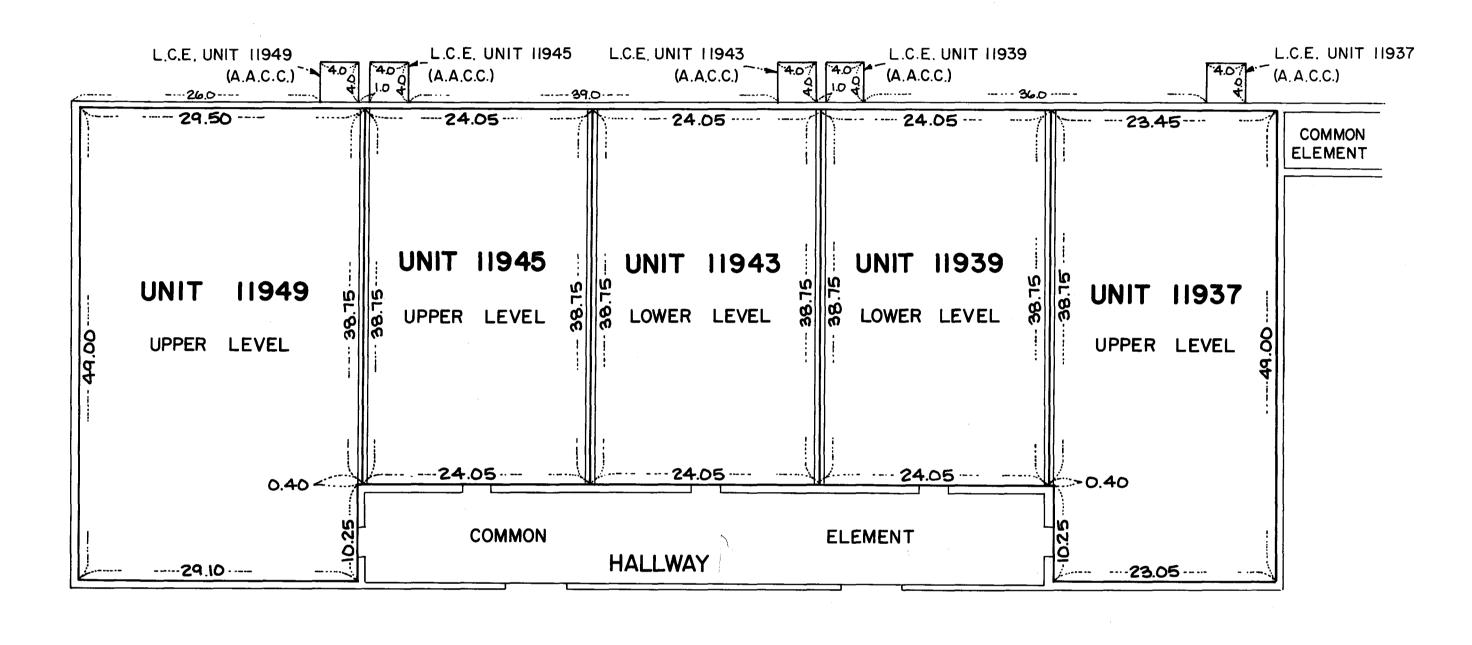

## CONDOMINIUM NUMBER 43 RAINTREE PROFESSIONAL CENTER A CONDOMINIUM

LOT SURVEYS COMPANY, INC.
LAND SURVEYORS

FIRST SUPPLEMENTAL CONDOMINIUM PLAT

FLOOR PLANS

### IST FLOOR LEVEL

CEILING ELEV. = 916.03 FEET FLOOR ELEV. = 906.81 FEET FLOOR TO CEILING HEIGHT = 9.22 FEET

MEASUREMENTS AT UPPER LEVEL ARE FROM CENTER OF INTERIOR WALLS AND FROM INTERIOR EDGE OF STUD WALL ON EXTERIOR WALLS.

L.C.E. DENOTES LIMITED COMMON ELEMENT

(A.A.C.C.) DENOTES AREA FOR AIR CONDITIONER COMPRESSOR

## **BUILDING NO. 2**

ELEVATIONS ARE REFERENCED TO THE BENCHMARK DENOTED ON THE SITE PLAN.