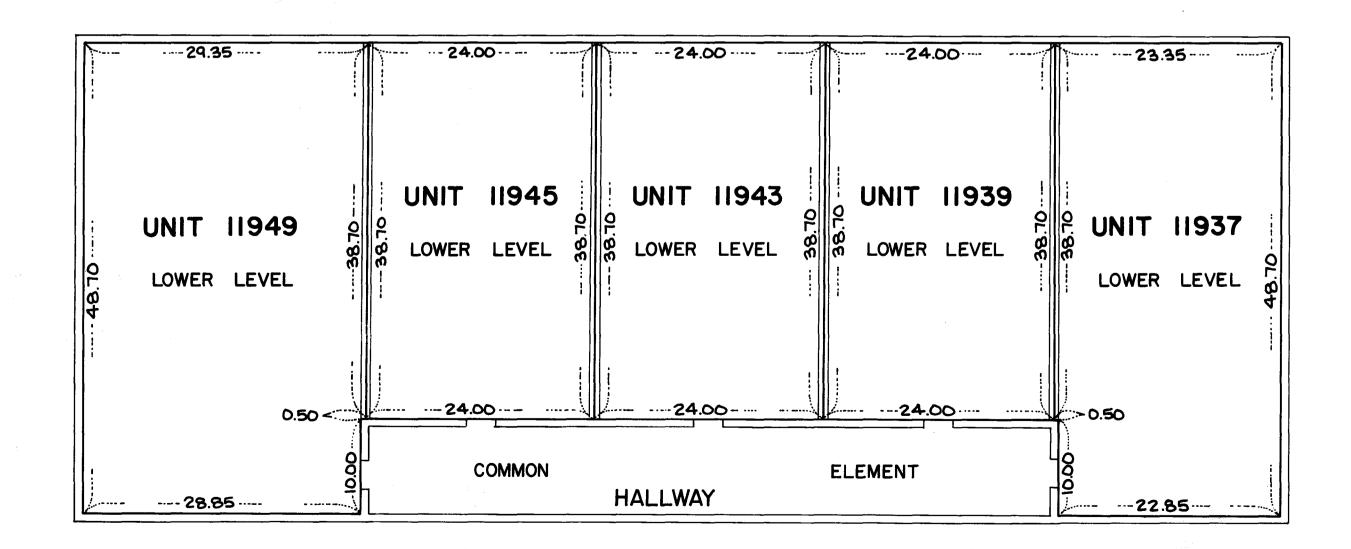

## CONDOMINIUM NUMBER 43 RAINTREE PROFESSIONAL CENTER A CONDOMINIUM

LOT SURVEYS COMPANY, INC.
LAND SURVEYORS

FIRST SUPPLEMENTAL CONDOMINIUM PLAT

FLOOR PLANS

### BASEMENT FLOOR LEVEL

CEILING ELEV.= 904.86 FEET
FLOOR ELEV.=897.66 FEET
FLOOR TO CEILING HEIGHT = 7.20 FEET

MEASUREMENTS AT LOWER LEVEL ARE FROM CENTER OF INTERIOR WALLS AND FROM INTERIOR EDGE OF BLOCK ON EXTERIOR WALLS.

## **BUILDING NO. 2**

ELEVATIONS ARE REFERENCED TO THE BENCHMARK DENOTED ON THE SITE PLAN.