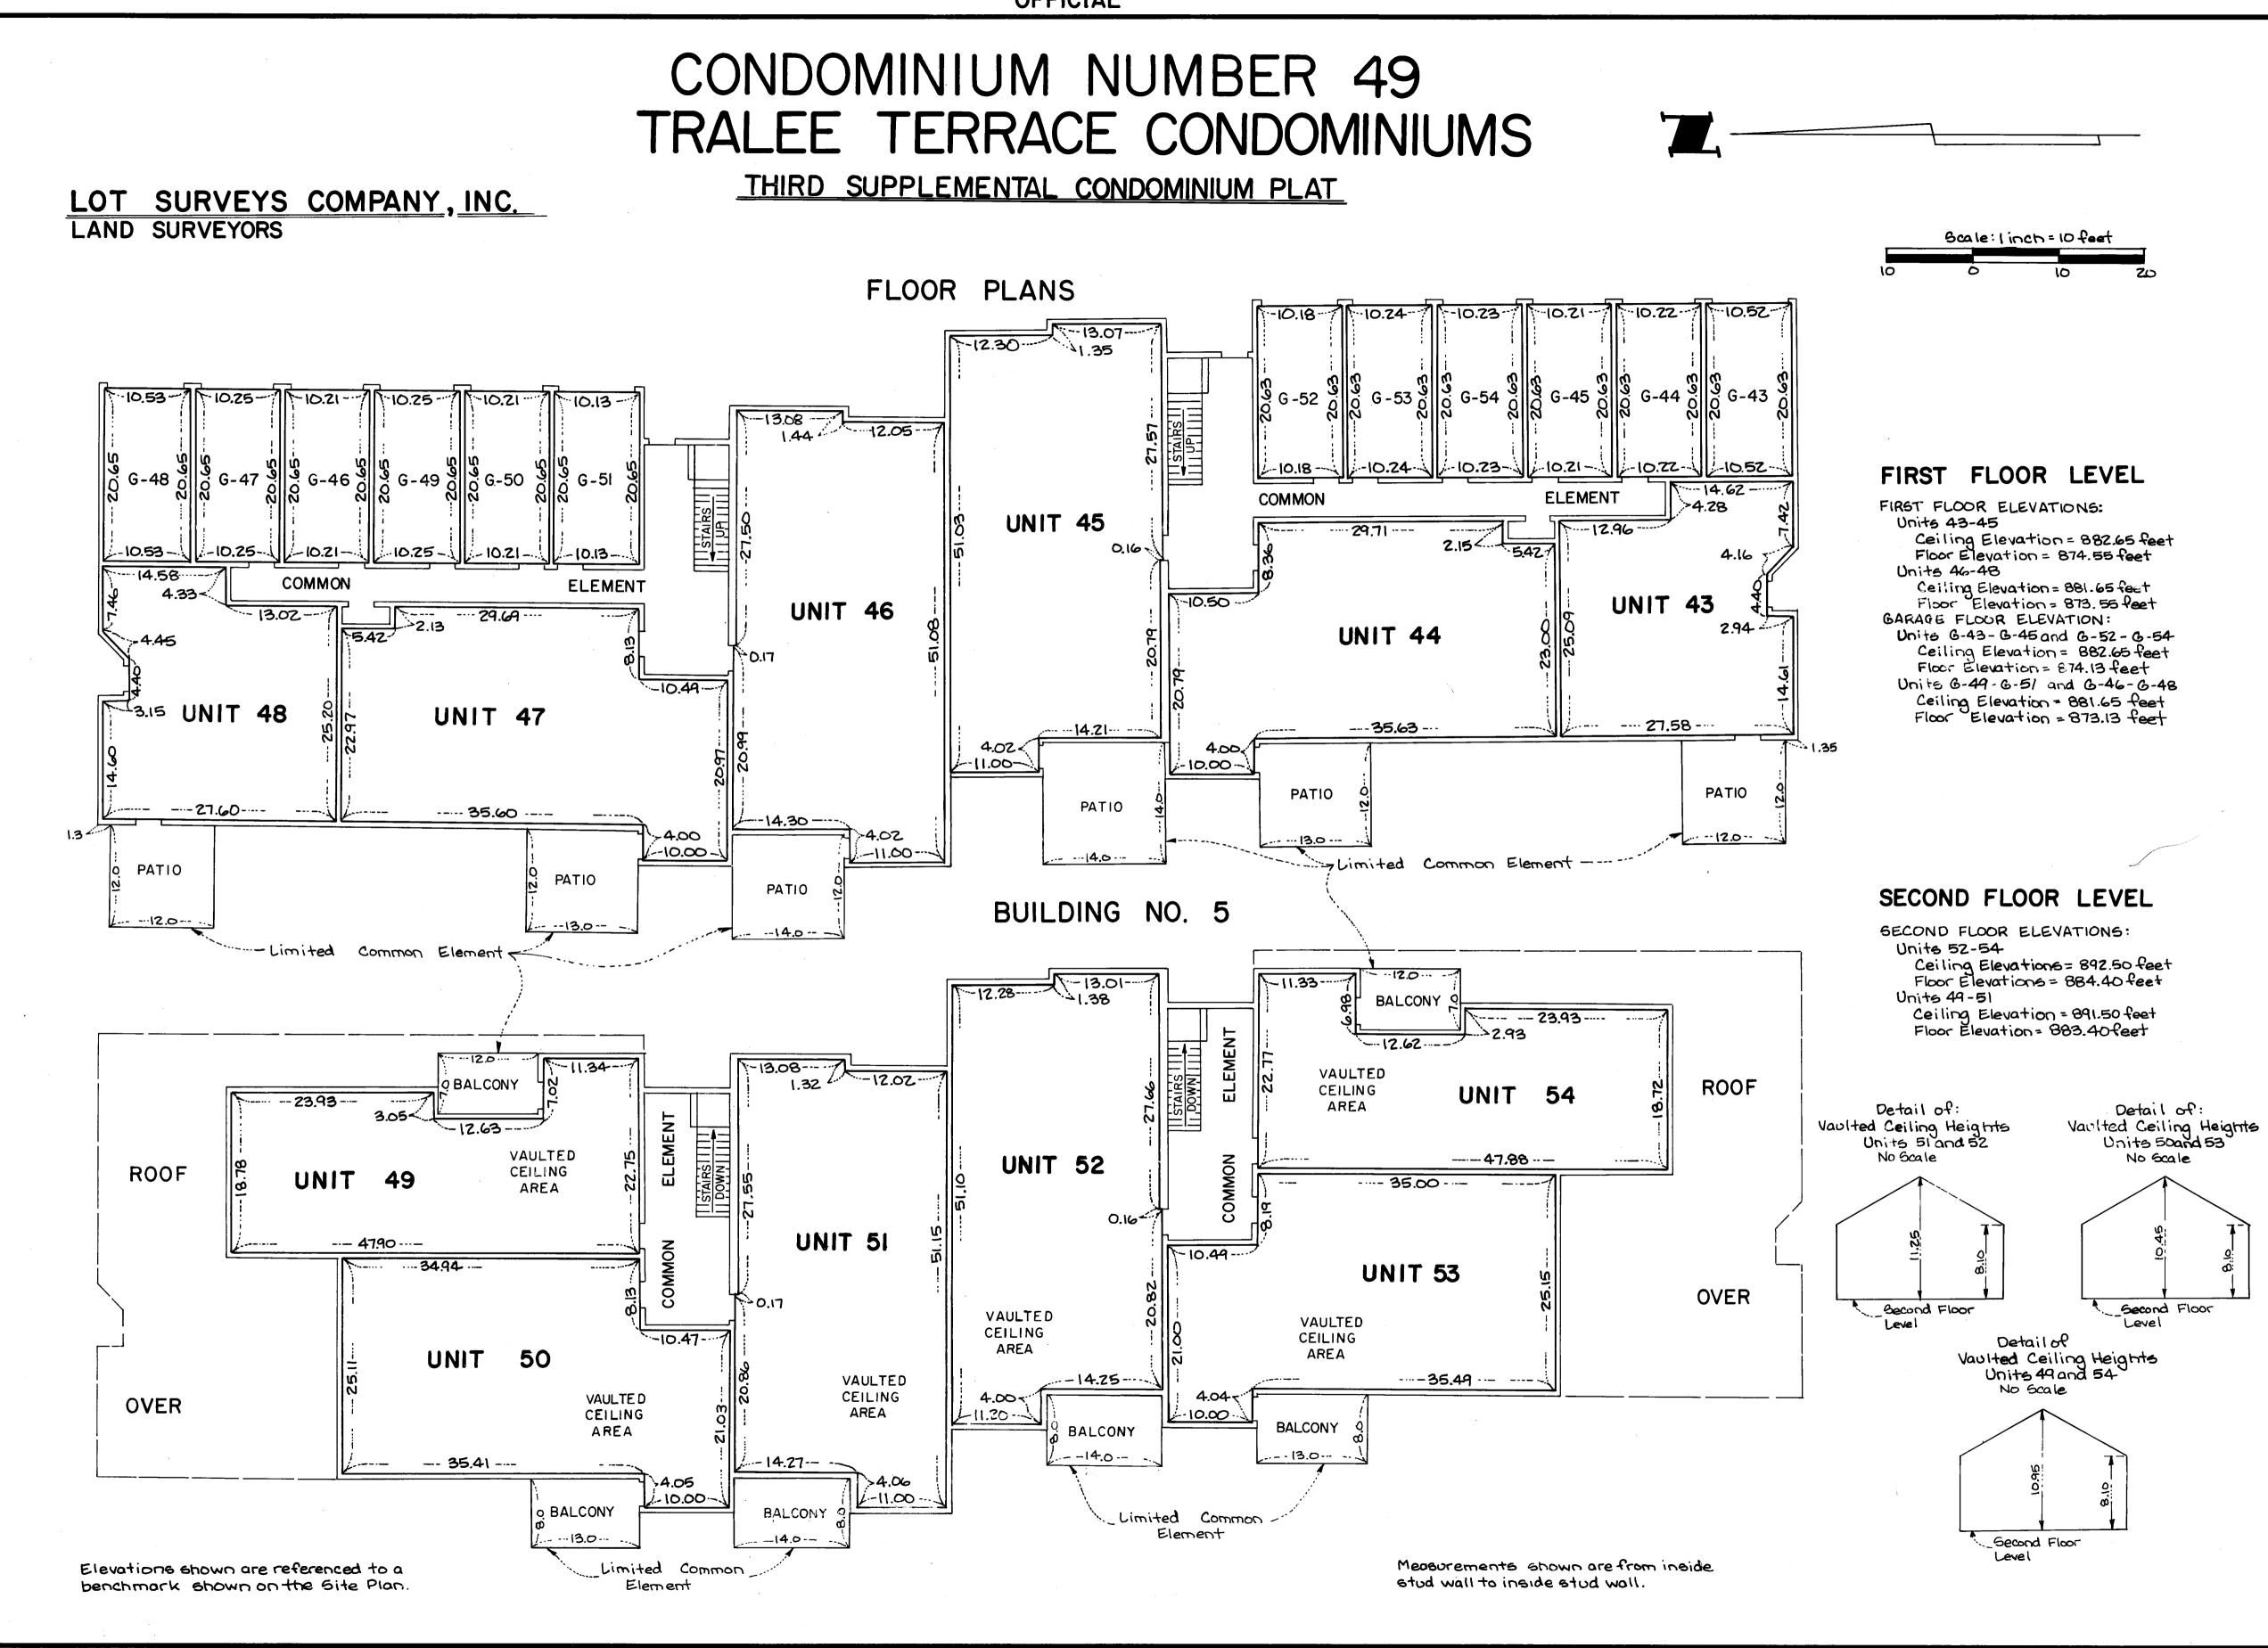

LOT SURVEYS COMPANY, INC. LAND SURVEYORS . . . . . . . F.A.T.DE · Denotes Iron Monument Utility & Drainage Easements per plat of Tralee Terroce Addition Utility & Drainage Easement The undersigned, being first duly sworn under oath certifies and deposes that this Third Supplemental Condominium Plat of Condominium A ALEN No. 49, TRALEE TERRACE CONDOMINIUMS, being located upon Block 1, TRALEE TERRACE ADDITION Lot 6, and the Additional Real Estate is described as follows: 7, 8 and 9, Block 1, TRALEE TERRACE ADDITION 2, Lots fully and accurately depicts all information required by Minnesota Statutes Section 515A. 2-110. Dated this \_\_\_\_\_\_ day of \_\_\_\_\_\_ day of \_\_\_\_\_\_ day of \_\_\_\_\_\_, 198\_9. TERRA CE Raymond A. Prasch, Registered Land Surveyor Minnesota Registration No. 6743 State of Minnesota)<sub>s.s.</sub> County of Hennepin) The foregoing instrument was acknowledged before me this 6<sup>TH</sup> day of September by Raymond A. Prasch, a registered professional land surveyor. MILTON E. HYLAND Milton E. Hyland, Notary Public, Hennepin County, Minnesota NOTARY PUBLIC-MINNESOTA HENNEPIN COUNTY My Commission Expires November 18, 1993 My Commission Expires 11-18-93 Donnuo J. BAKER , a registered professional \_\_\_\_\_\_ to Minnesota Statutes Section 515A. 2-101 (b) and (c) does hereby certify that all structural components and mechanical systems serving more than one unit of all buildings containing or comprising any units hereby created are substantially completed consistent with the Third Supplemental Condominium Plat of Condominium No. 49, TRALEE TERRACE CONDOMINIUMS, and that all units are entirely completed consistent with said Condominium Plat. Dated this <u>29</u><sup>TH</sup> day of <u>SEPTEMBE</u>, 198<u>9</u>. Minnesota Registration No. 9861 State of Minnesota)<sub>s.s.</sub> The foregoing instrument was acknowledged before me this <u>29</u> day of <u>contember</u>, 198<u>8</u>, by County of Quoka , a registered professional \_ architer Lonald 9. Baker , Weshing tow County, Notary Public. My Commission Expires Dua 9, 1993 Øđ 198 9 Anoka County Surveyor "NO DELINQUENT TAXES AND TRANSFER ENTLRED" October 23 49 89 I HEREBY CERTIFY THAT THE TAXES PAYABLE IN THE YEAR / / / ON THE LANDS DESCRIPTO WITHIN ARE PAID Charles R. Robeline Auditor, Anoka County Donald C Bailey Anoka County Treasure