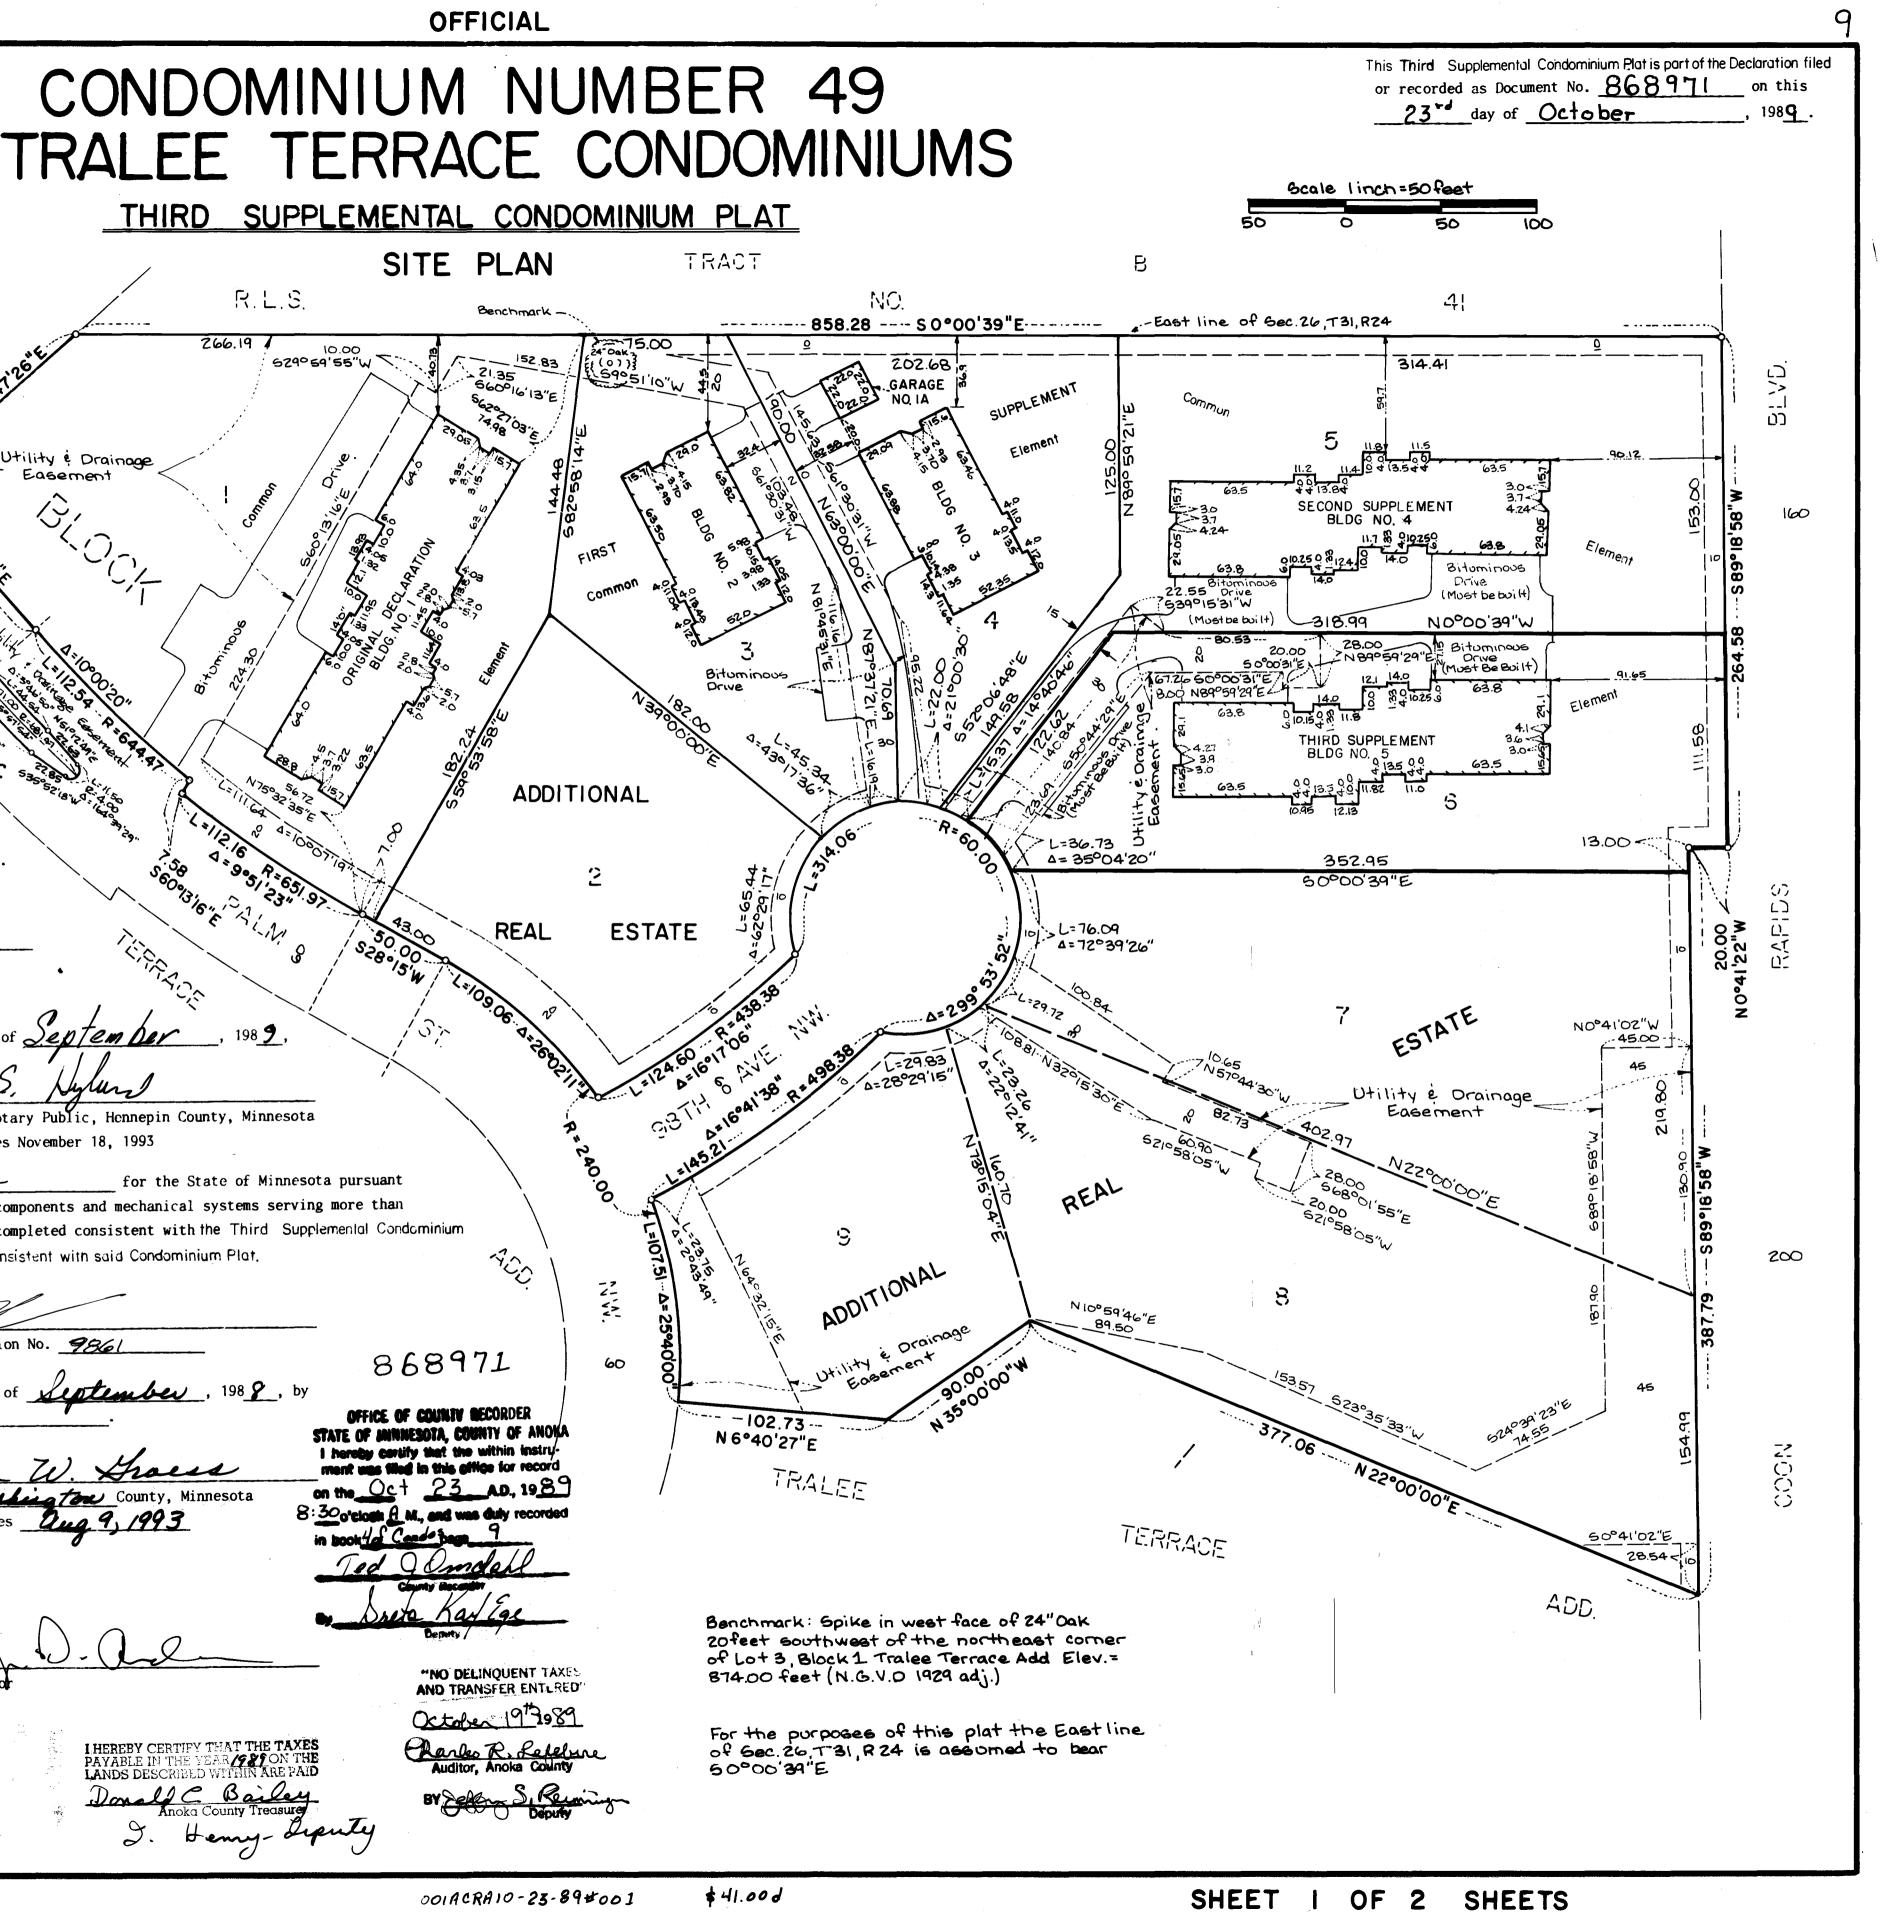

LOT SURVEYS COMPANY, INC. LAND SURVEYORS . . . . . . . F.A.T.DE · Denotes Iron Monument Utility & Drainage Easements per plat of Tralee Terroce Addition Utility & Drainage Easement The undersigned, being first duly sworn under oath certifies and deposes that this Third Supplemental Condominium Plat of Condominium A ALEN No. 49, TRALEE TERRACE CONDOMINIUMS, being located upon Block 1, TRALEE TERRACE ADDITION Lot 6, and the Additional Real Estate is described as follows: 7, 8 and 9, Block 1, TRALEE TERRACE ADDITION 2, Lots fully and accurately depicts all information required by Minnesota Statutes Section 515A. 2-110. Dated this \_\_\_\_\_\_ day of \_\_\_\_\_\_ day of \_\_\_\_\_\_ day of \_\_\_\_\_\_, 198\_9. TERRA CE Raymond A. Prasch, Registered Land Surveyor Minnesota Registration No. 6743 State of Minnesota)<sub>s.s.</sub> County of Hennepin) The foregoing instrument was acknowledged before me this 6<sup>TH</sup> day of September by Raymond A. Prasch, a registered professional land surveyor. MILTON E. HYLAND Milton E. Hyland, Notary Public, Hennepin County, Minnesota NOTARY PUBLIC-MINNESOTA HENNEPIN COUNTY My Commission Expires November 18, 1993 My Commission Expires 11-18-93 Donnuo J. BAKER , a registered professional \_\_\_\_\_\_ to Minnesota Statutes Section 515A. 2-101 (b) and (c) does hereby certify that all structural components and mechanical systems serving more than one unit of all buildings containing or comprising any units hereby created are substantially completed consistent with the Third Supplemental Condominium Plat of Condominium No. 49, TRALEE TERRACE CONDOMINIUMS, and that all units are entirely completed consistent with said Condominium Plat. Dated this <u>29</u><sup>TH</sup> day of <u>SEPTEMBE</u>, 198<u>9</u>. Minnesota Registration No. 9861 State of Minnesota)<sub>s.s.</sub> The foregoing instrument was acknowledged before me this <u>29</u> day of <u>contember</u>, 198<u>8</u>, by County of Quoka , a registered professional \_ architer Lonald 9. Baker , Weshing tow County, Notary Public. My Commission Expires Dua 9, 1993 Øđ 198 9 Anoka County Surveyor "NO DELINQUENT TAXES AND TRANSFER ENTLRED" October 23 49 89 I HEREBY CERTIFY THAT THE TAXES PAYABLE IN THE YEAR / / / ON THE LANDS DESCRIPTO WITHIN ARE PAID Charles R. Robeline Auditor, Anoka County Donald C Bailey Anoka County Treasure