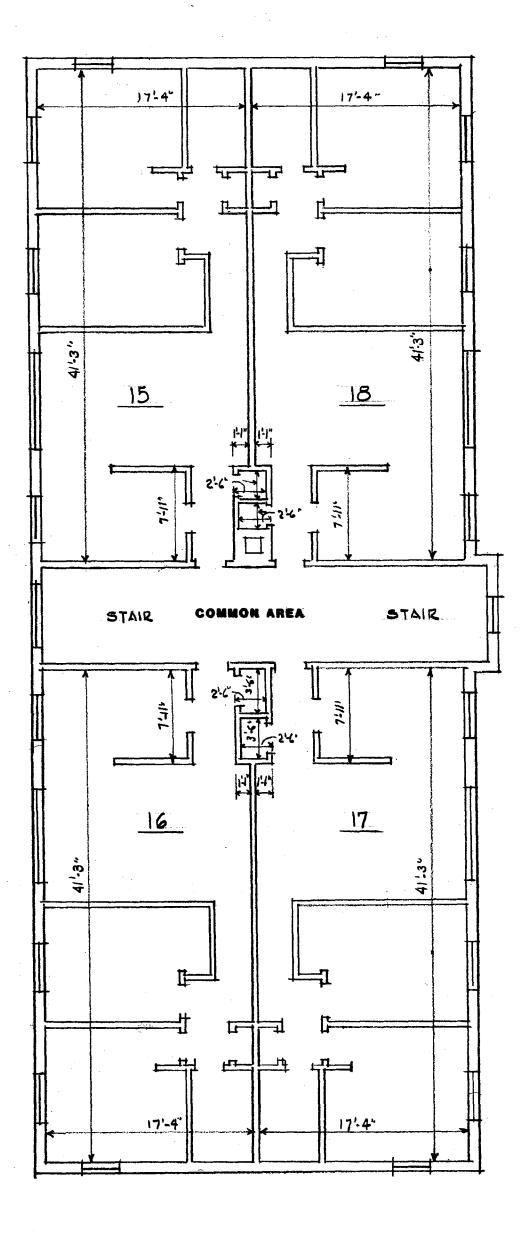

# **CONDOMINIUM NUMBER 5 UNITY VIEW CONDOMINIUMS**

| INDEX          |                          |                                                                                                                 |  |  |  |  |
|----------------|--------------------------|-----------------------------------------------------------------------------------------------------------------|--|--|--|--|
| ГІТ            | SHEET NO.                |                                                                                                                 |  |  |  |  |
| SITE PLAN - GA | 1                        |                                                                                                                 |  |  |  |  |
| FLOOR PLANS -  | 2                        |                                                                                                                 |  |  |  |  |
| FLOOR PLANS -  | 3                        |                                                                                                                 |  |  |  |  |
| APT. NO.       | BLDG. NO.                | SHEET NO.                                                                                                       |  |  |  |  |
|                | 450                      | 2                                                                                                               |  |  |  |  |
| 2              | 450                      | 2                                                                                                               |  |  |  |  |
| 3              | 4 5 0                    | 2                                                                                                               |  |  |  |  |
| 4 5            | 4 50                     | 2<br>2<br>2<br>2<br>2<br>2                                                                                      |  |  |  |  |
| 5              | 4 50                     | 2                                                                                                               |  |  |  |  |
| 6              | 4 5 0                    | 2                                                                                                               |  |  |  |  |
| 7              | 4 5 0<br>4 5 0           | 6                                                                                                               |  |  |  |  |
| 8              | 4 50                     | 1                                                                                                               |  |  |  |  |
| 9              | 4 50<br>4 50             | 2                                                                                                               |  |  |  |  |
| 10             |                          | 2<br>2<br>3                                                                                                     |  |  |  |  |
| 11             | 450                      | 2                                                                                                               |  |  |  |  |
| 12             | 476                      |                                                                                                                 |  |  |  |  |
| 14             | 476                      | 2                                                                                                               |  |  |  |  |
| 15             | 476                      | 3                                                                                                               |  |  |  |  |
| 16             | 476                      | e) e) e)<br>e)<br>e)                                                                                            |  |  |  |  |
| 17             |                          | The second se |  |  |  |  |
|                | 476<br>476<br>476<br>476 | න හ හ<br>න<br>න<br>න<br>න<br>න<br>න<br>න<br>න<br>න<br>න<br>න                                                    |  |  |  |  |
| 18<br>19<br>20 | 476                      | 3                                                                                                               |  |  |  |  |
| 2.0            | 476                      | 3                                                                                                               |  |  |  |  |
| 21             | 476                      | 3                                                                                                               |  |  |  |  |
| 22             | 4 7.6                    | 3                                                                                                               |  |  |  |  |

### SECOND FLOOR PLAN

FLOOR TO CEILING HT = 8'-0"