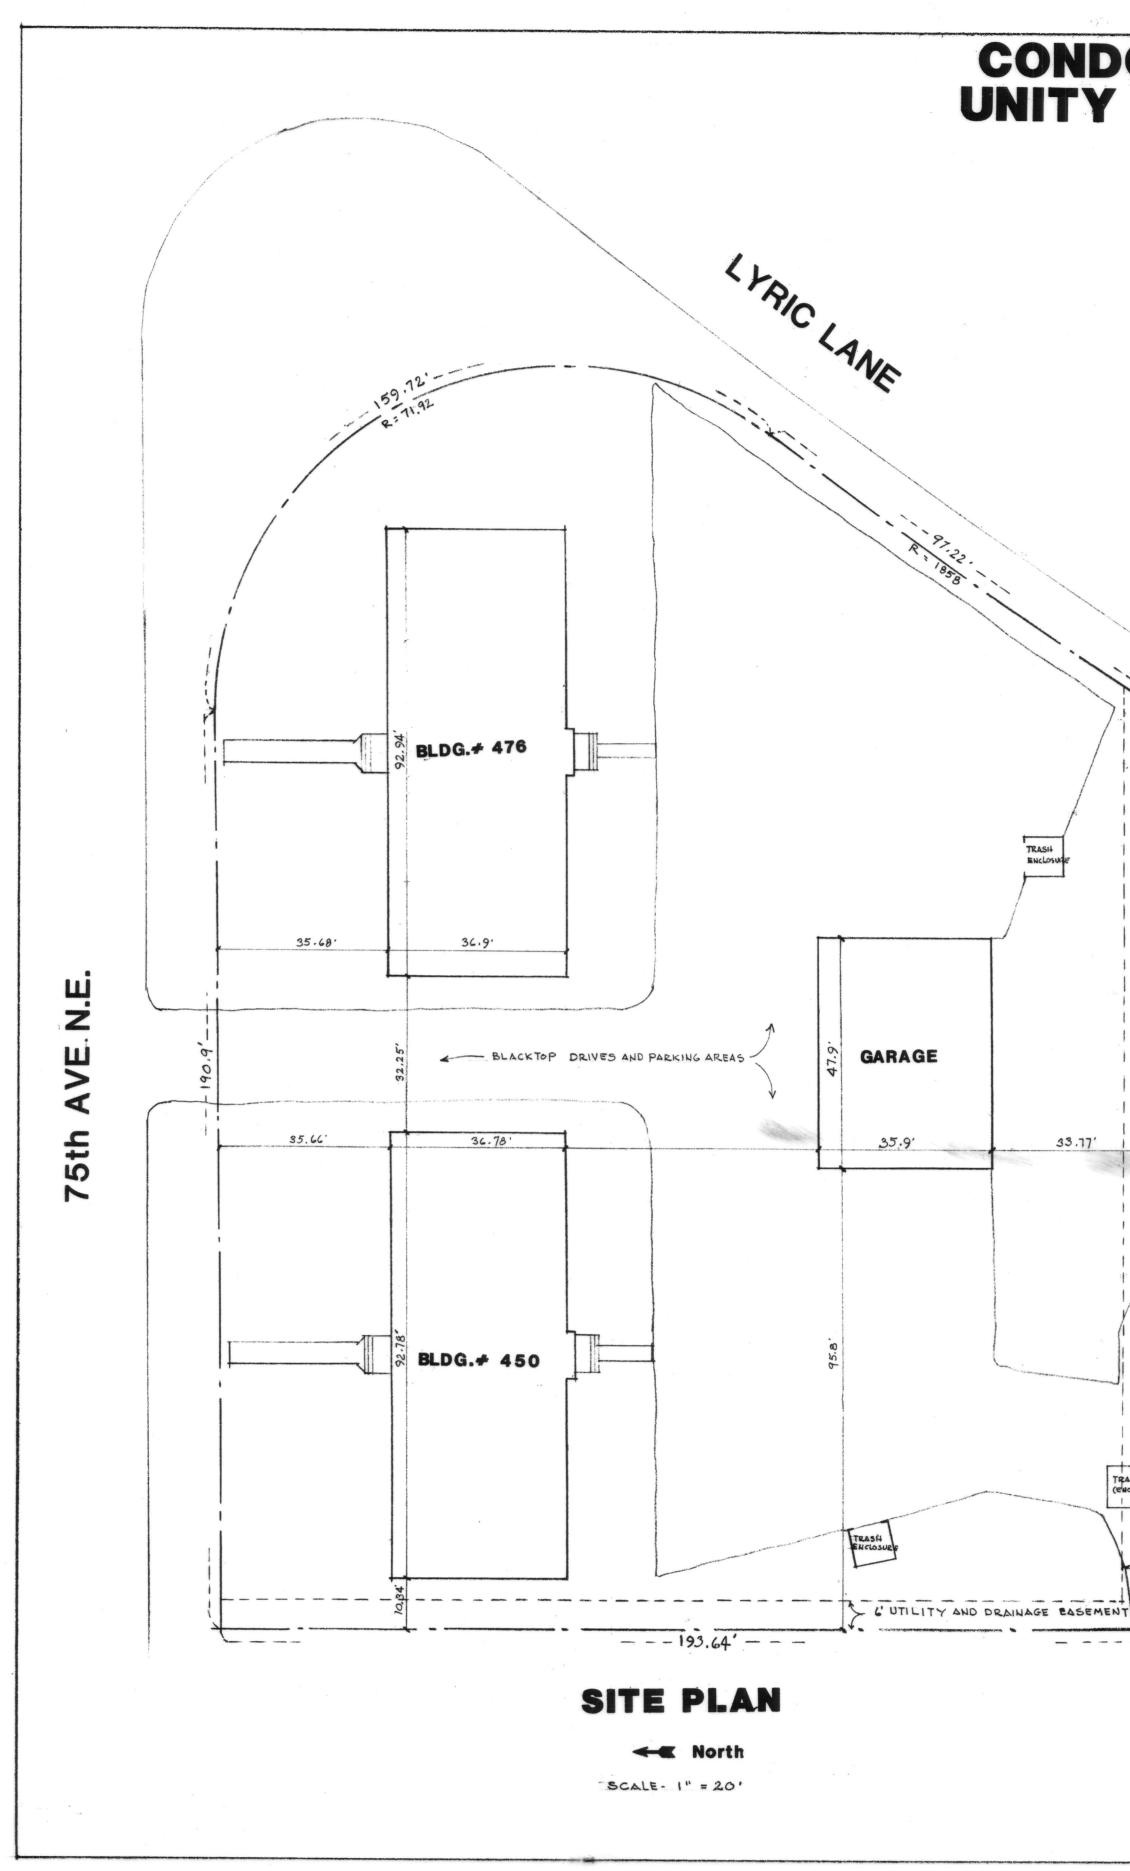

# **CONDOMINIUM NUMBER 5 UNITY VIEW CONDOMINIUMS**

| INDEX          |                          |                                                                                                                 |  |  |  |  |
|----------------|--------------------------|-----------------------------------------------------------------------------------------------------------------|--|--|--|--|
| ГІТ            | SHEET NO.                |                                                                                                                 |  |  |  |  |
| SITE PLAN - GA | 1                        |                                                                                                                 |  |  |  |  |
| FLOOR PLANS -  | 2                        |                                                                                                                 |  |  |  |  |
| FLOOR PLANS -  | 3                        |                                                                                                                 |  |  |  |  |
| APT. NO.       | BLDG. NO.                | SHEET NO.                                                                                                       |  |  |  |  |
|                | 450                      | 2                                                                                                               |  |  |  |  |
| 2              | 450                      | 2                                                                                                               |  |  |  |  |
| 3              | 4 5 0                    | 2                                                                                                               |  |  |  |  |
| 4 5            | 4 50                     | 2<br>2<br>2<br>2<br>2<br>2                                                                                      |  |  |  |  |
| 5              | 4 50                     | 2                                                                                                               |  |  |  |  |
| 6              | 4 5 0                    | 2                                                                                                               |  |  |  |  |
| 7              | 4 5 0<br>4 5 0           | 6                                                                                                               |  |  |  |  |
| 8              | 4 50                     | 1                                                                                                               |  |  |  |  |
| 9              | 4 50<br>4 50             | 2                                                                                                               |  |  |  |  |
| 10             |                          | 2<br>2<br>3                                                                                                     |  |  |  |  |
| 11             | 450                      | 2                                                                                                               |  |  |  |  |
| 12             | 476                      |                                                                                                                 |  |  |  |  |
| 14             | 476                      | 2                                                                                                               |  |  |  |  |
| 15             | 476                      | 3                                                                                                               |  |  |  |  |
| 16             | 476                      | e) e) e)<br>e)<br>e)                                                                                            |  |  |  |  |
| 17             |                          | The second se |  |  |  |  |
|                | 476<br>476<br>476<br>476 | න හ හ<br>න<br>න<br>න<br>න<br>න<br>න<br>න<br>න<br>න<br>න<br>න                                                    |  |  |  |  |
| 18<br>19<br>20 | 476                      | 3                                                                                                               |  |  |  |  |
| 2.0            | 476                      | 3                                                                                                               |  |  |  |  |
| 21             | 476                      | 3                                                                                                               |  |  |  |  |
| 22             | 4 7.6                    | 3                                                                                                               |  |  |  |  |

# OFFICIAL **CONDOMINIUM NUMBER 5** UNITY VIEW CONDOMINIUMS