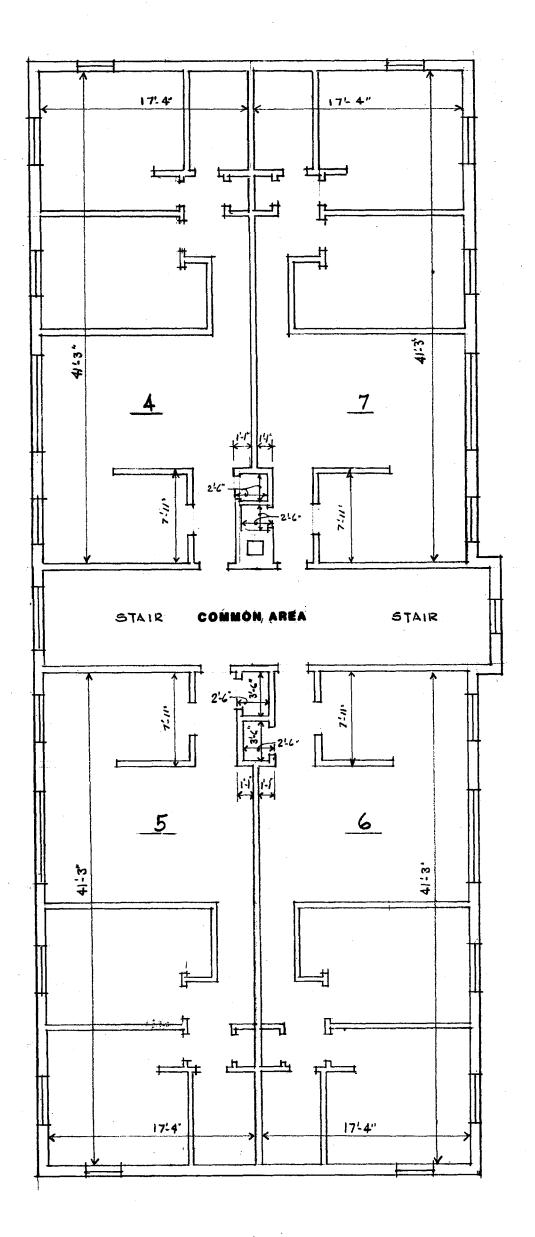

#### SECOND FLOOR PLAN

FLOOR TO CEILING HT - 8'-0"

### SECOND FLOOR PLAN

FLOOR TO CEILING HT = 8'-0"

#### 476 75th AVE. N. E.