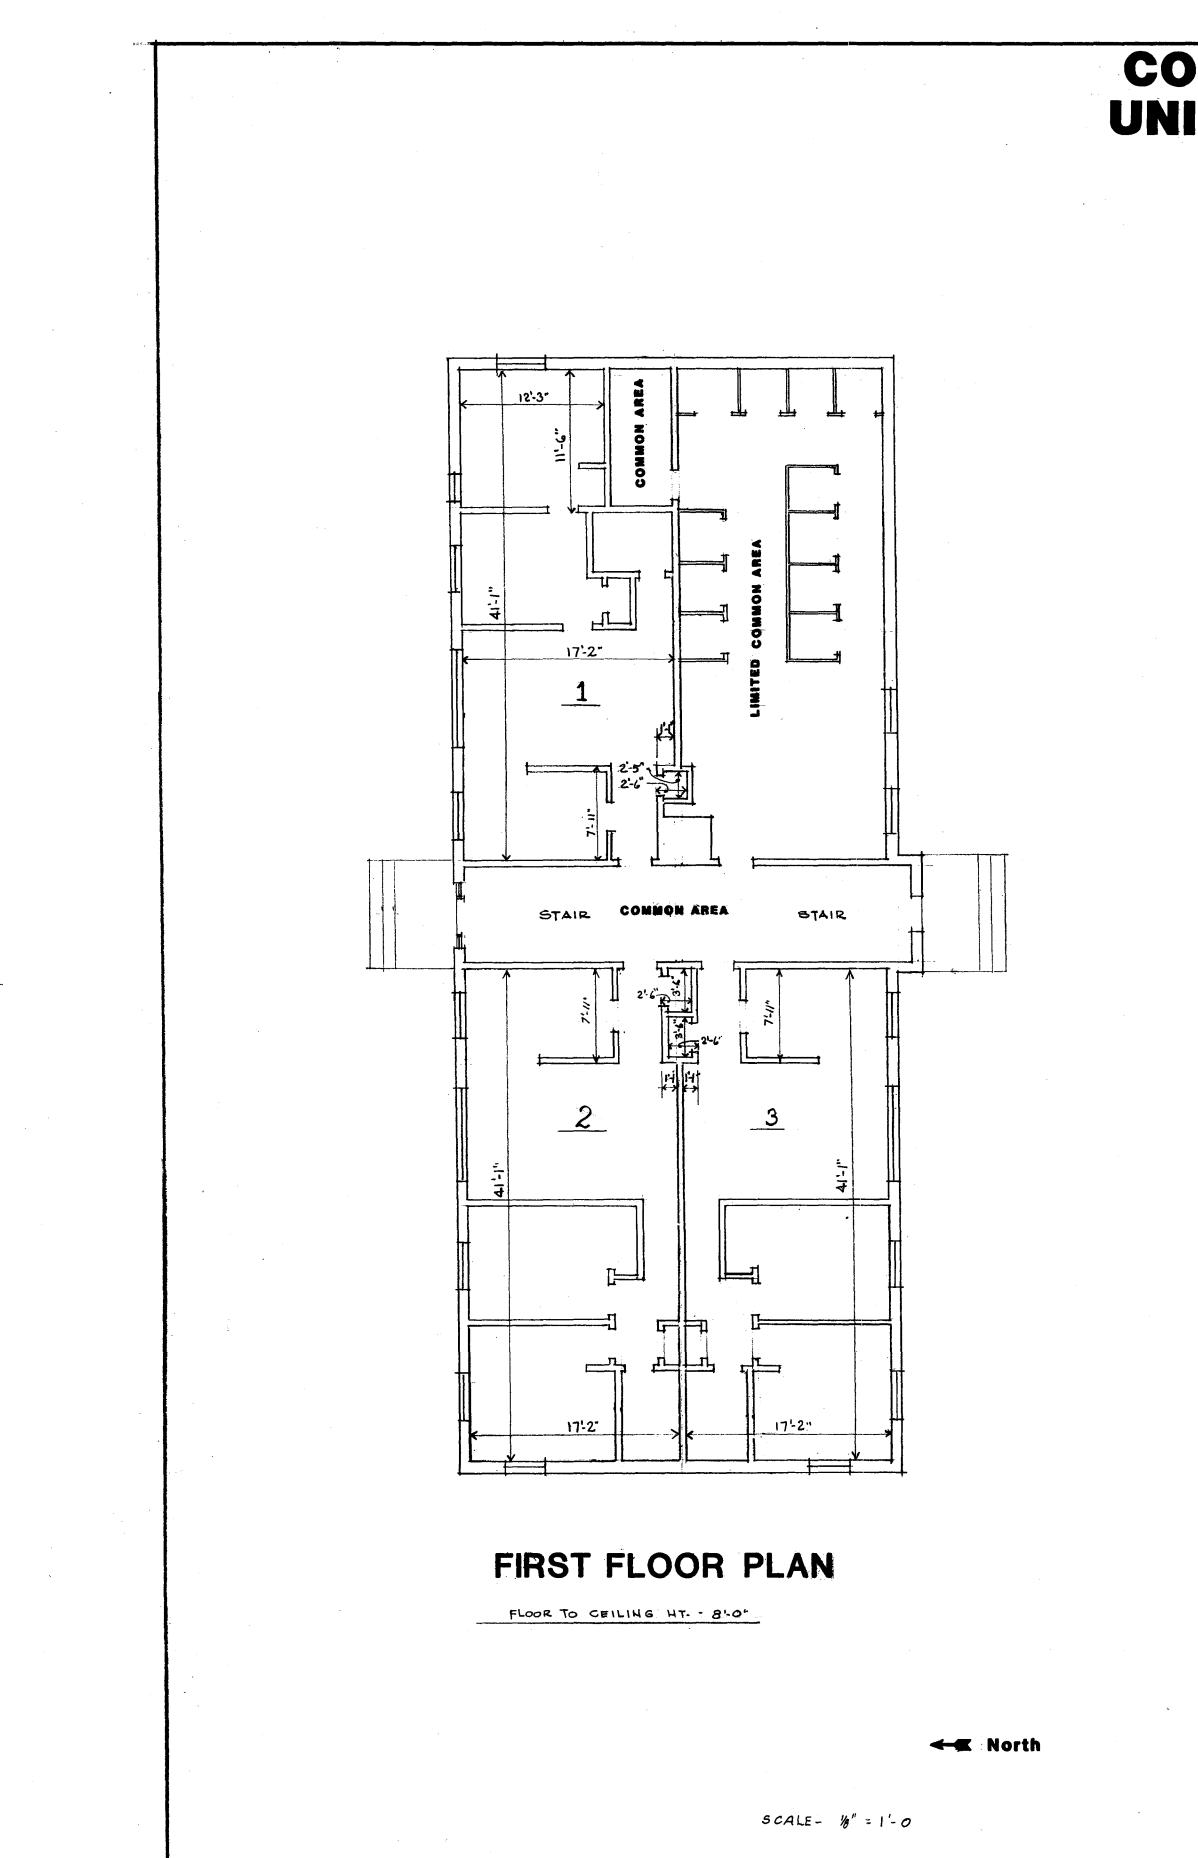

#### 450 75th AVE. N. E.

FIRST FLOOR PLAN

•

FLOOR TO CEILING HT. = 8-0"

SCALE- 1/8 = 1'-0

- North