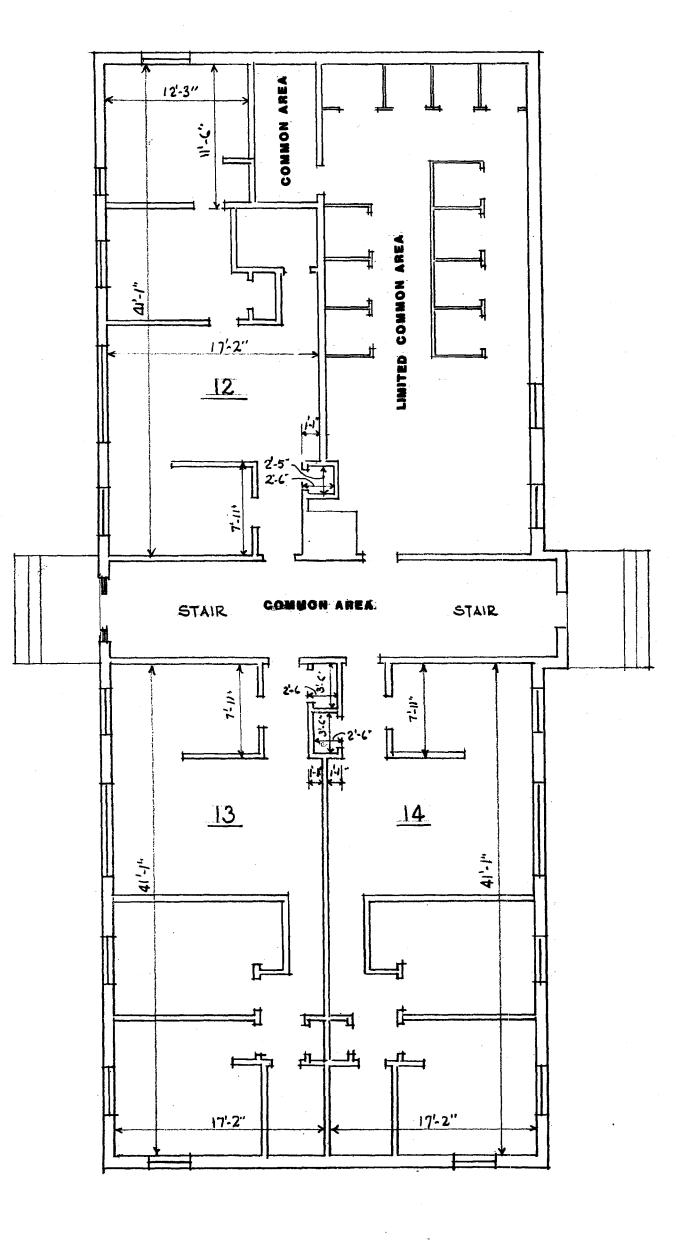

# **CONDOMINIUM NUMBER 5 UNITY VIEW CONDOMINIUMS**

| INDEX          |                          |                                                                                                                 |  |  |  |  |
|----------------|--------------------------|-----------------------------------------------------------------------------------------------------------------|--|--|--|--|
| ГІТ            | SHEET NO.                |                                                                                                                 |  |  |  |  |
| SITE PLAN - GA | 1                        |                                                                                                                 |  |  |  |  |
| FLOOR PLANS -  | 2                        |                                                                                                                 |  |  |  |  |
| FLOOR PLANS -  | 3                        |                                                                                                                 |  |  |  |  |
| APT. NO.       | BLDG. NO.                | SHEET NO.                                                                                                       |  |  |  |  |
|                | 450                      | 2                                                                                                               |  |  |  |  |
| 2              | 450                      | 2                                                                                                               |  |  |  |  |
| 3              | 4 5 0                    | 2                                                                                                               |  |  |  |  |
| 4 5            | 4 50                     | 2<br>2<br>2<br>2<br>2<br>2                                                                                      |  |  |  |  |
| 5              | 4 50                     | 2                                                                                                               |  |  |  |  |
| 6              | 4 5 0                    | 2                                                                                                               |  |  |  |  |
| 7              | 4 5 0<br>4 5 0           | 6                                                                                                               |  |  |  |  |
| 8              | 4 50                     | 1                                                                                                               |  |  |  |  |
| 9              | 4 50<br>4 50             | 2                                                                                                               |  |  |  |  |
| 10             |                          | 2<br>2<br>3                                                                                                     |  |  |  |  |
| 11             | 450                      | 2                                                                                                               |  |  |  |  |
| 12             | 476                      |                                                                                                                 |  |  |  |  |
| 14             | 476                      | 2                                                                                                               |  |  |  |  |
| 15             | 476                      | 3                                                                                                               |  |  |  |  |
| 16             | 476                      | e) e) e)<br>e)<br>e)                                                                                            |  |  |  |  |
| 17             |                          | The second se |  |  |  |  |
|                | 476<br>476<br>476<br>476 | න හ හ<br>න<br>න<br>න<br>න<br>න<br>න<br>න<br>න<br>න<br>න<br>න                                                    |  |  |  |  |
| 18<br>19<br>20 | 476                      | 3                                                                                                               |  |  |  |  |
| 2.0            | 476                      | 3                                                                                                               |  |  |  |  |
| 21             | 476                      | 3                                                                                                               |  |  |  |  |
| 22             | 4 7.6                    | 3                                                                                                               |  |  |  |  |

#### 476 75th AVE. N. E.