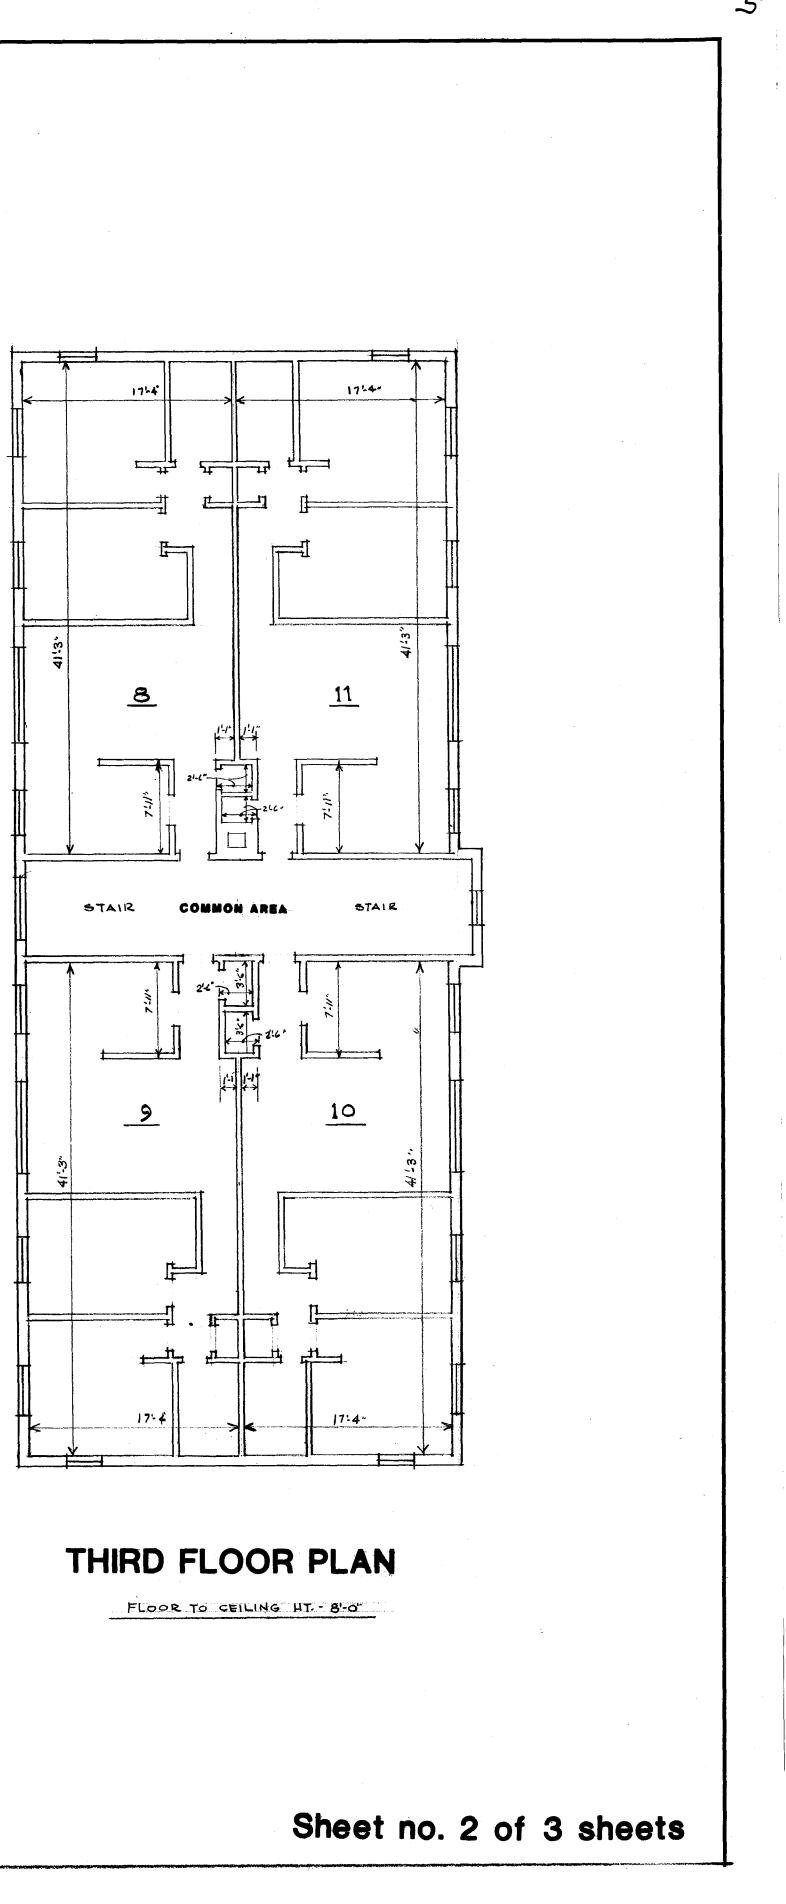

# **CONDOMINIUM NUMBER 5 UNITY VIEW CONDOMINIUMS**

| INDEX          |                          |                                                                                                                 |  |  |  |  |
|----------------|--------------------------|-----------------------------------------------------------------------------------------------------------------|--|--|--|--|
| ГІТ            | SHEET NO.                |                                                                                                                 |  |  |  |  |
| SITE PLAN - GA | 1                        |                                                                                                                 |  |  |  |  |
| FLOOR PLANS -  | 2                        |                                                                                                                 |  |  |  |  |
| FLOOR PLANS -  | 3                        |                                                                                                                 |  |  |  |  |
| APT. NO.       | BLDG. NO.                | SHEET NO.                                                                                                       |  |  |  |  |
|                | 450                      | 2                                                                                                               |  |  |  |  |
| 2              | 450                      | 2                                                                                                               |  |  |  |  |
| 3              | 4 5 0                    | 2                                                                                                               |  |  |  |  |
| 4 5            | 4 50                     | 2<br>2<br>2<br>2<br>2<br>2                                                                                      |  |  |  |  |
| 5              | 4 50                     | 2                                                                                                               |  |  |  |  |
| 6              | 4 5 0                    | 2                                                                                                               |  |  |  |  |
| 7              | 4 5 0<br>4 5 0           | 6                                                                                                               |  |  |  |  |
| 8              | 4 50                     | 1                                                                                                               |  |  |  |  |
| 9              | 4 50<br>4 50             | 2                                                                                                               |  |  |  |  |
| 10             |                          | 2<br>2<br>3                                                                                                     |  |  |  |  |
| 11             | 450                      | 2                                                                                                               |  |  |  |  |
| 12             | 476                      |                                                                                                                 |  |  |  |  |
| 14             | 476                      | 2                                                                                                               |  |  |  |  |
| 15             | 476                      | 3                                                                                                               |  |  |  |  |
| 16             | 476                      | e) e) e)<br>e)<br>e)                                                                                            |  |  |  |  |
| 17             |                          | The second se |  |  |  |  |
|                | 476<br>476<br>476<br>476 | න හ හ<br>න<br>න<br>න<br>න<br>න<br>න<br>න<br>න<br>න<br>න<br>න                                                    |  |  |  |  |
| 18<br>19<br>20 | 476                      | 3                                                                                                               |  |  |  |  |
| 2.0            | 476                      | 3                                                                                                               |  |  |  |  |
| 21             | 476                      | 3                                                                                                               |  |  |  |  |
| 22             | 4 7.6                    | 3                                                                                                               |  |  |  |  |

#### SECOND FLOOR PLAN

FLOOR TO CEILING HT - 8'-0"