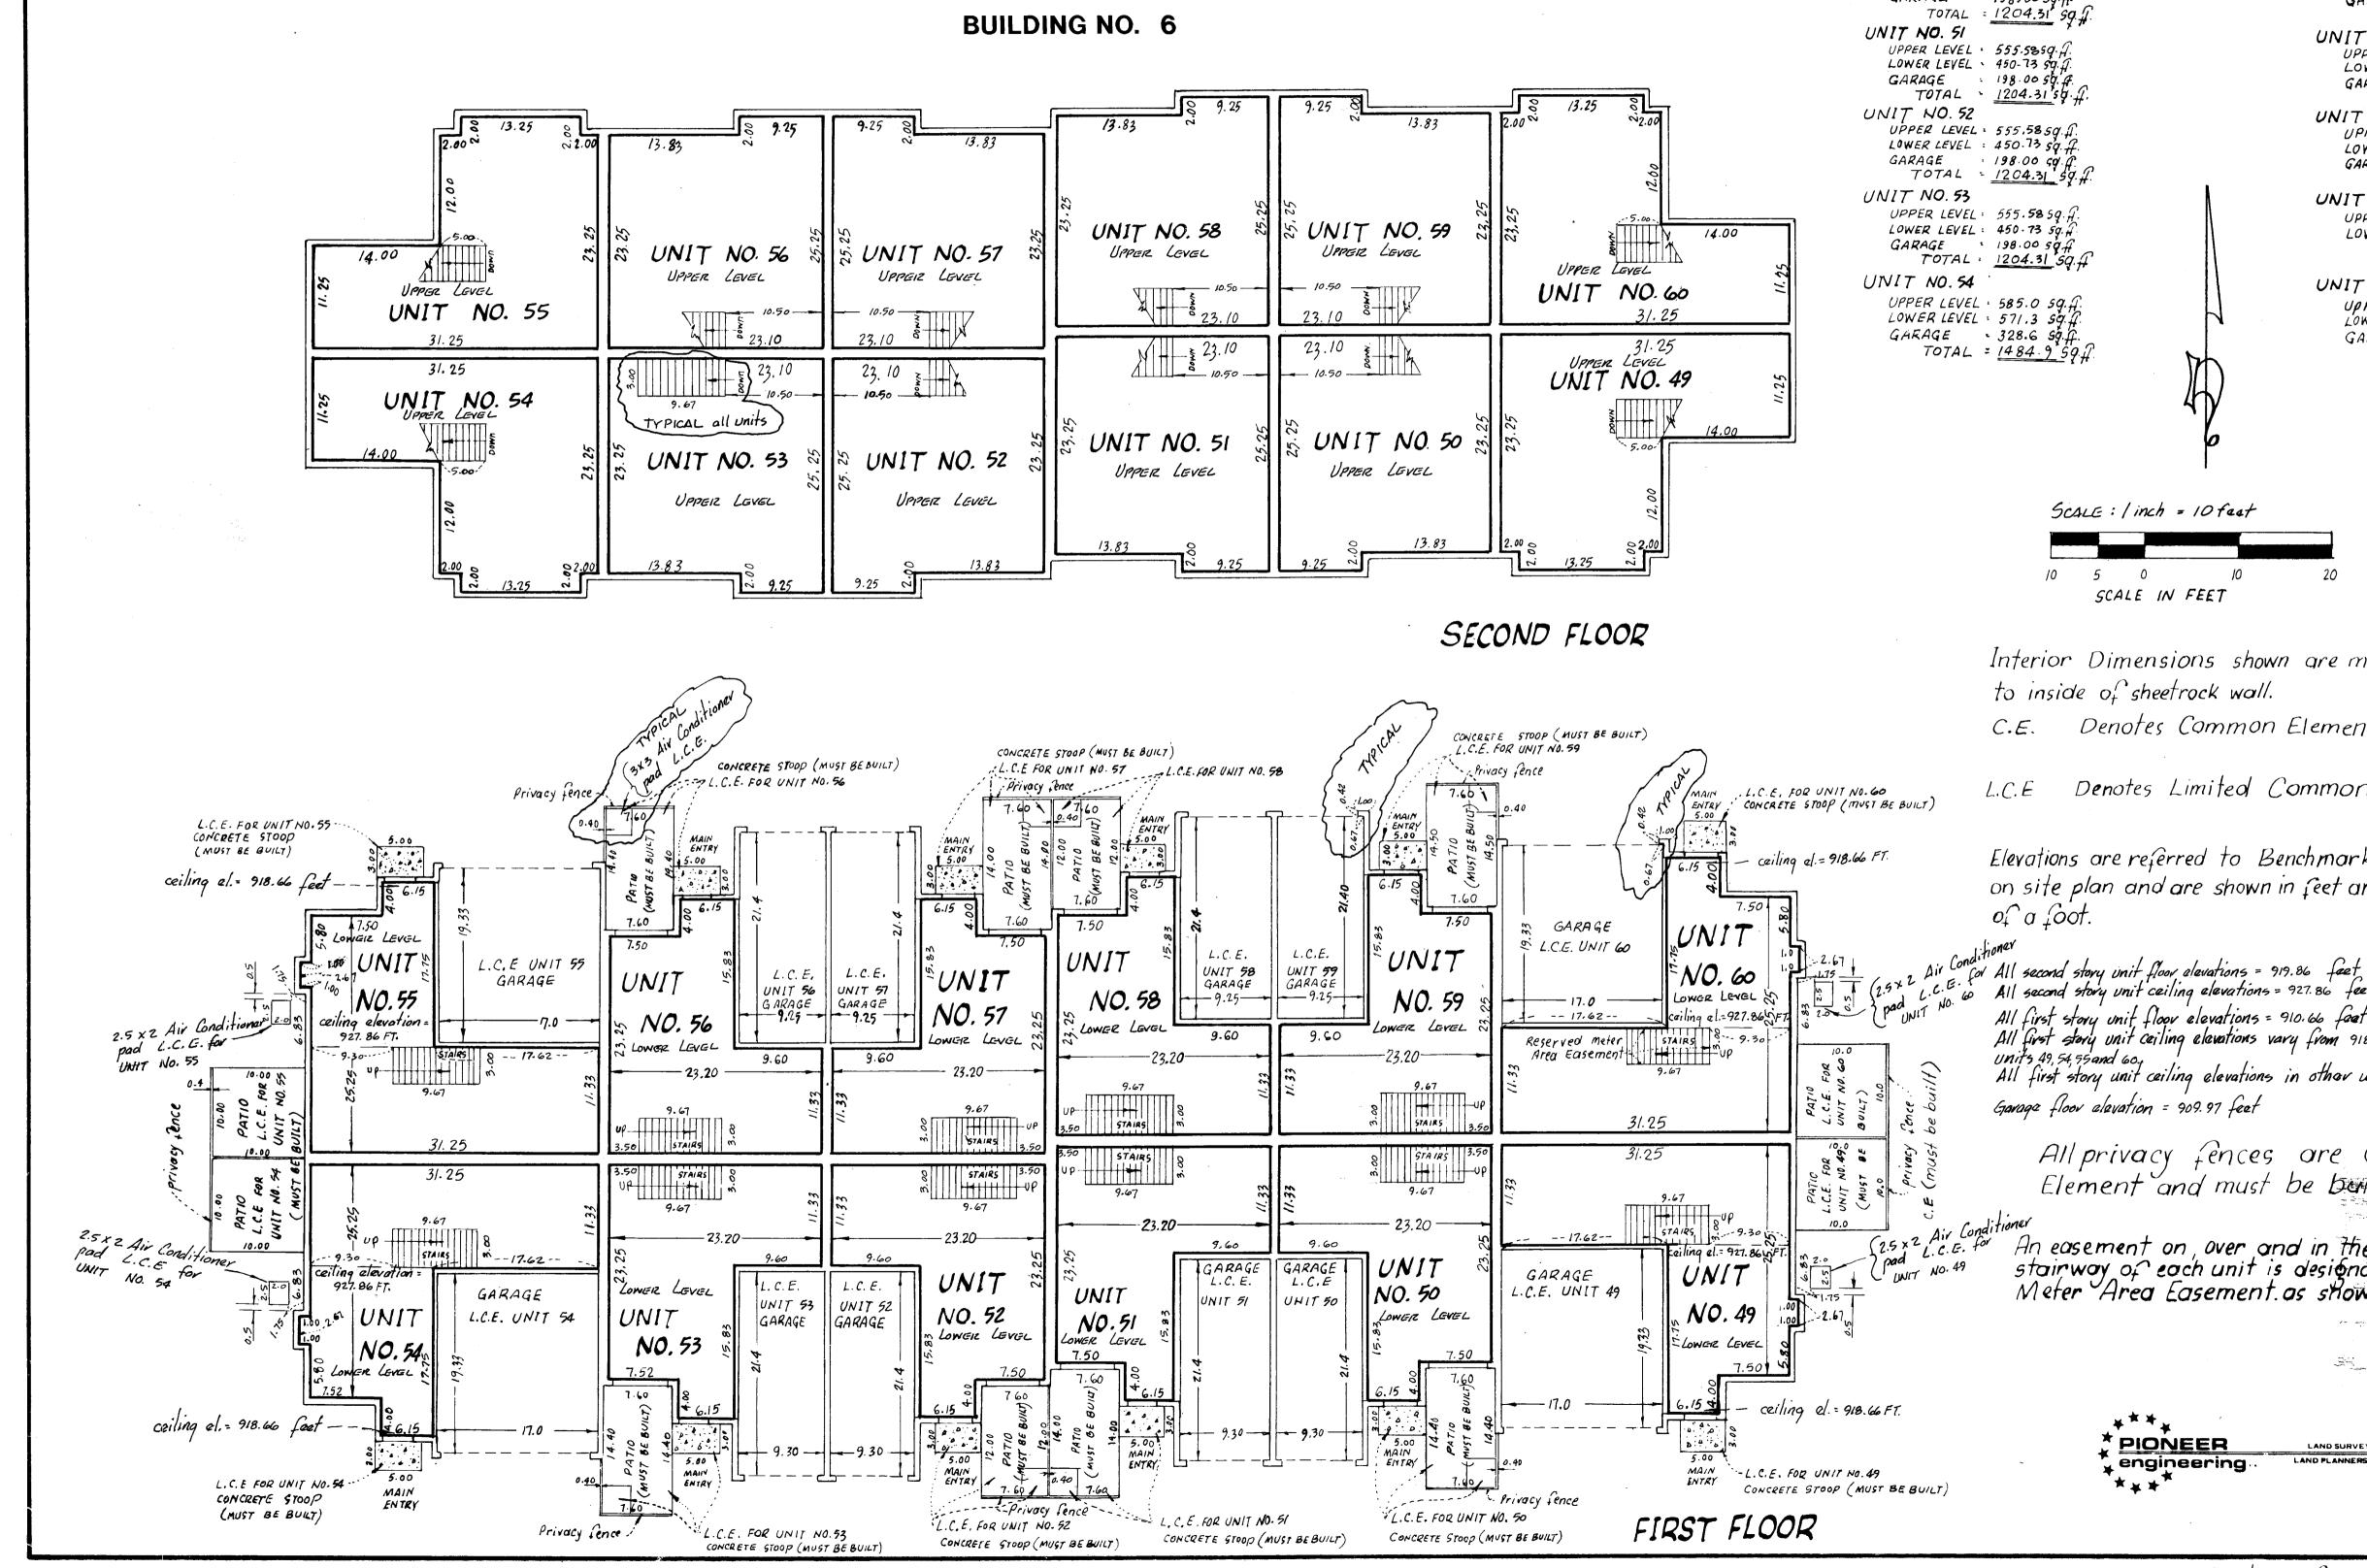

## OFFICIAL CONDOMINIUM NUMBER 53 APRIL RIDGE, A CONDOMINIUM

FOURTH SUPPLEMENTAL CONDOMINIUM PLAT

BUILDING NO. 6

22.  $\mathcal{E}$ Sheet 2 of 3 Sheets

## **BUILDING NO. 6**

22 UNIT NO. 55 UPPER LEVEL : 585.0 Sq. A LOWER LEVEL : 571. 3 Sq. A. GARAGE : 328.6 sq.f. TOTAL = 1484.9 59. H. UNIT NO. 56 UPPER LEVEL • 555.58 59. f. LOWER LEVEL • 450.73 59. fr. GARAGE = 198,00 59. fr. TOTAL : 1204.31 59 f UNIT NO. 57 UPPER LEVEL = 555.58 SQ.A LOWER LEVEL = 450.73 SQ.A GARAGE = 198.00 SQ.A TOTAL • <u>1204.31</u> SQ.A. UNIT NO. 58 UPPER LEVEL : 555.58,59.A. LOWER LEVEL : 450 73 59.A. GARAGE : 198-0059 F. TOTAL : 1204.31 59.A. UNIT NO. 59 UPPER LEVEL: 555.5859 A. LOWER LEVEL: 450.73 59 A. GARAGE - 198.00 59 A. TOTAL: 1204.31 59 A. UNIT NO. 60 UPPER LEVEL 585.0 59.A. LOWER LEVEL 571.3 59.A. GARAGE 328.6 59.A. TOTAL = 1484.9.59 ff. 10 20 Interior Dimensions shown are measured Denotes Common Element Denotes Limited Common Element Elevations are referred to Benchmark as noted on site plan and are shown in feet and hundred the All second story unit cailing elevations = 927.86 feet All first story unit floor elevations = 910.66 faat All first story unit ceiling elevations vary from 918.66 feat to 927.86 feet in Units 49,54,55 and 60. All first story unit ceiling elevations in other units = 918.66 feet All privacy fences are common and Element and must be built in the second An easement on over and in the void under the stairway of each unit is designated as Reserved Meter Area Easement. as shown on Unit No. 60. -್ಲಾ.ಕ್ರೇ. ಇದು ಭಾರಿಸಿಕೆ ಕ್ರಾಂತ್ರಕ್ಕೆ ಇದು ಭಾರಿಸಿಕೆ LAND SURVEYORS + CIVIL ENGINEER engineering Sheet 3 of 3 Sheets

UNIT NO. 49

UNIT NO. 50

UPPER LEVEL · 585.0 59 .

LOWER LEVEL . 571.3 59 A GARAGE 328.6 59.74

UPPER LEVEL 555.58 59 H LOWER LEVEL 450.73 SQ H GARAGE 198.00 sq ff

TOTAL : 1484.9 59 .A.