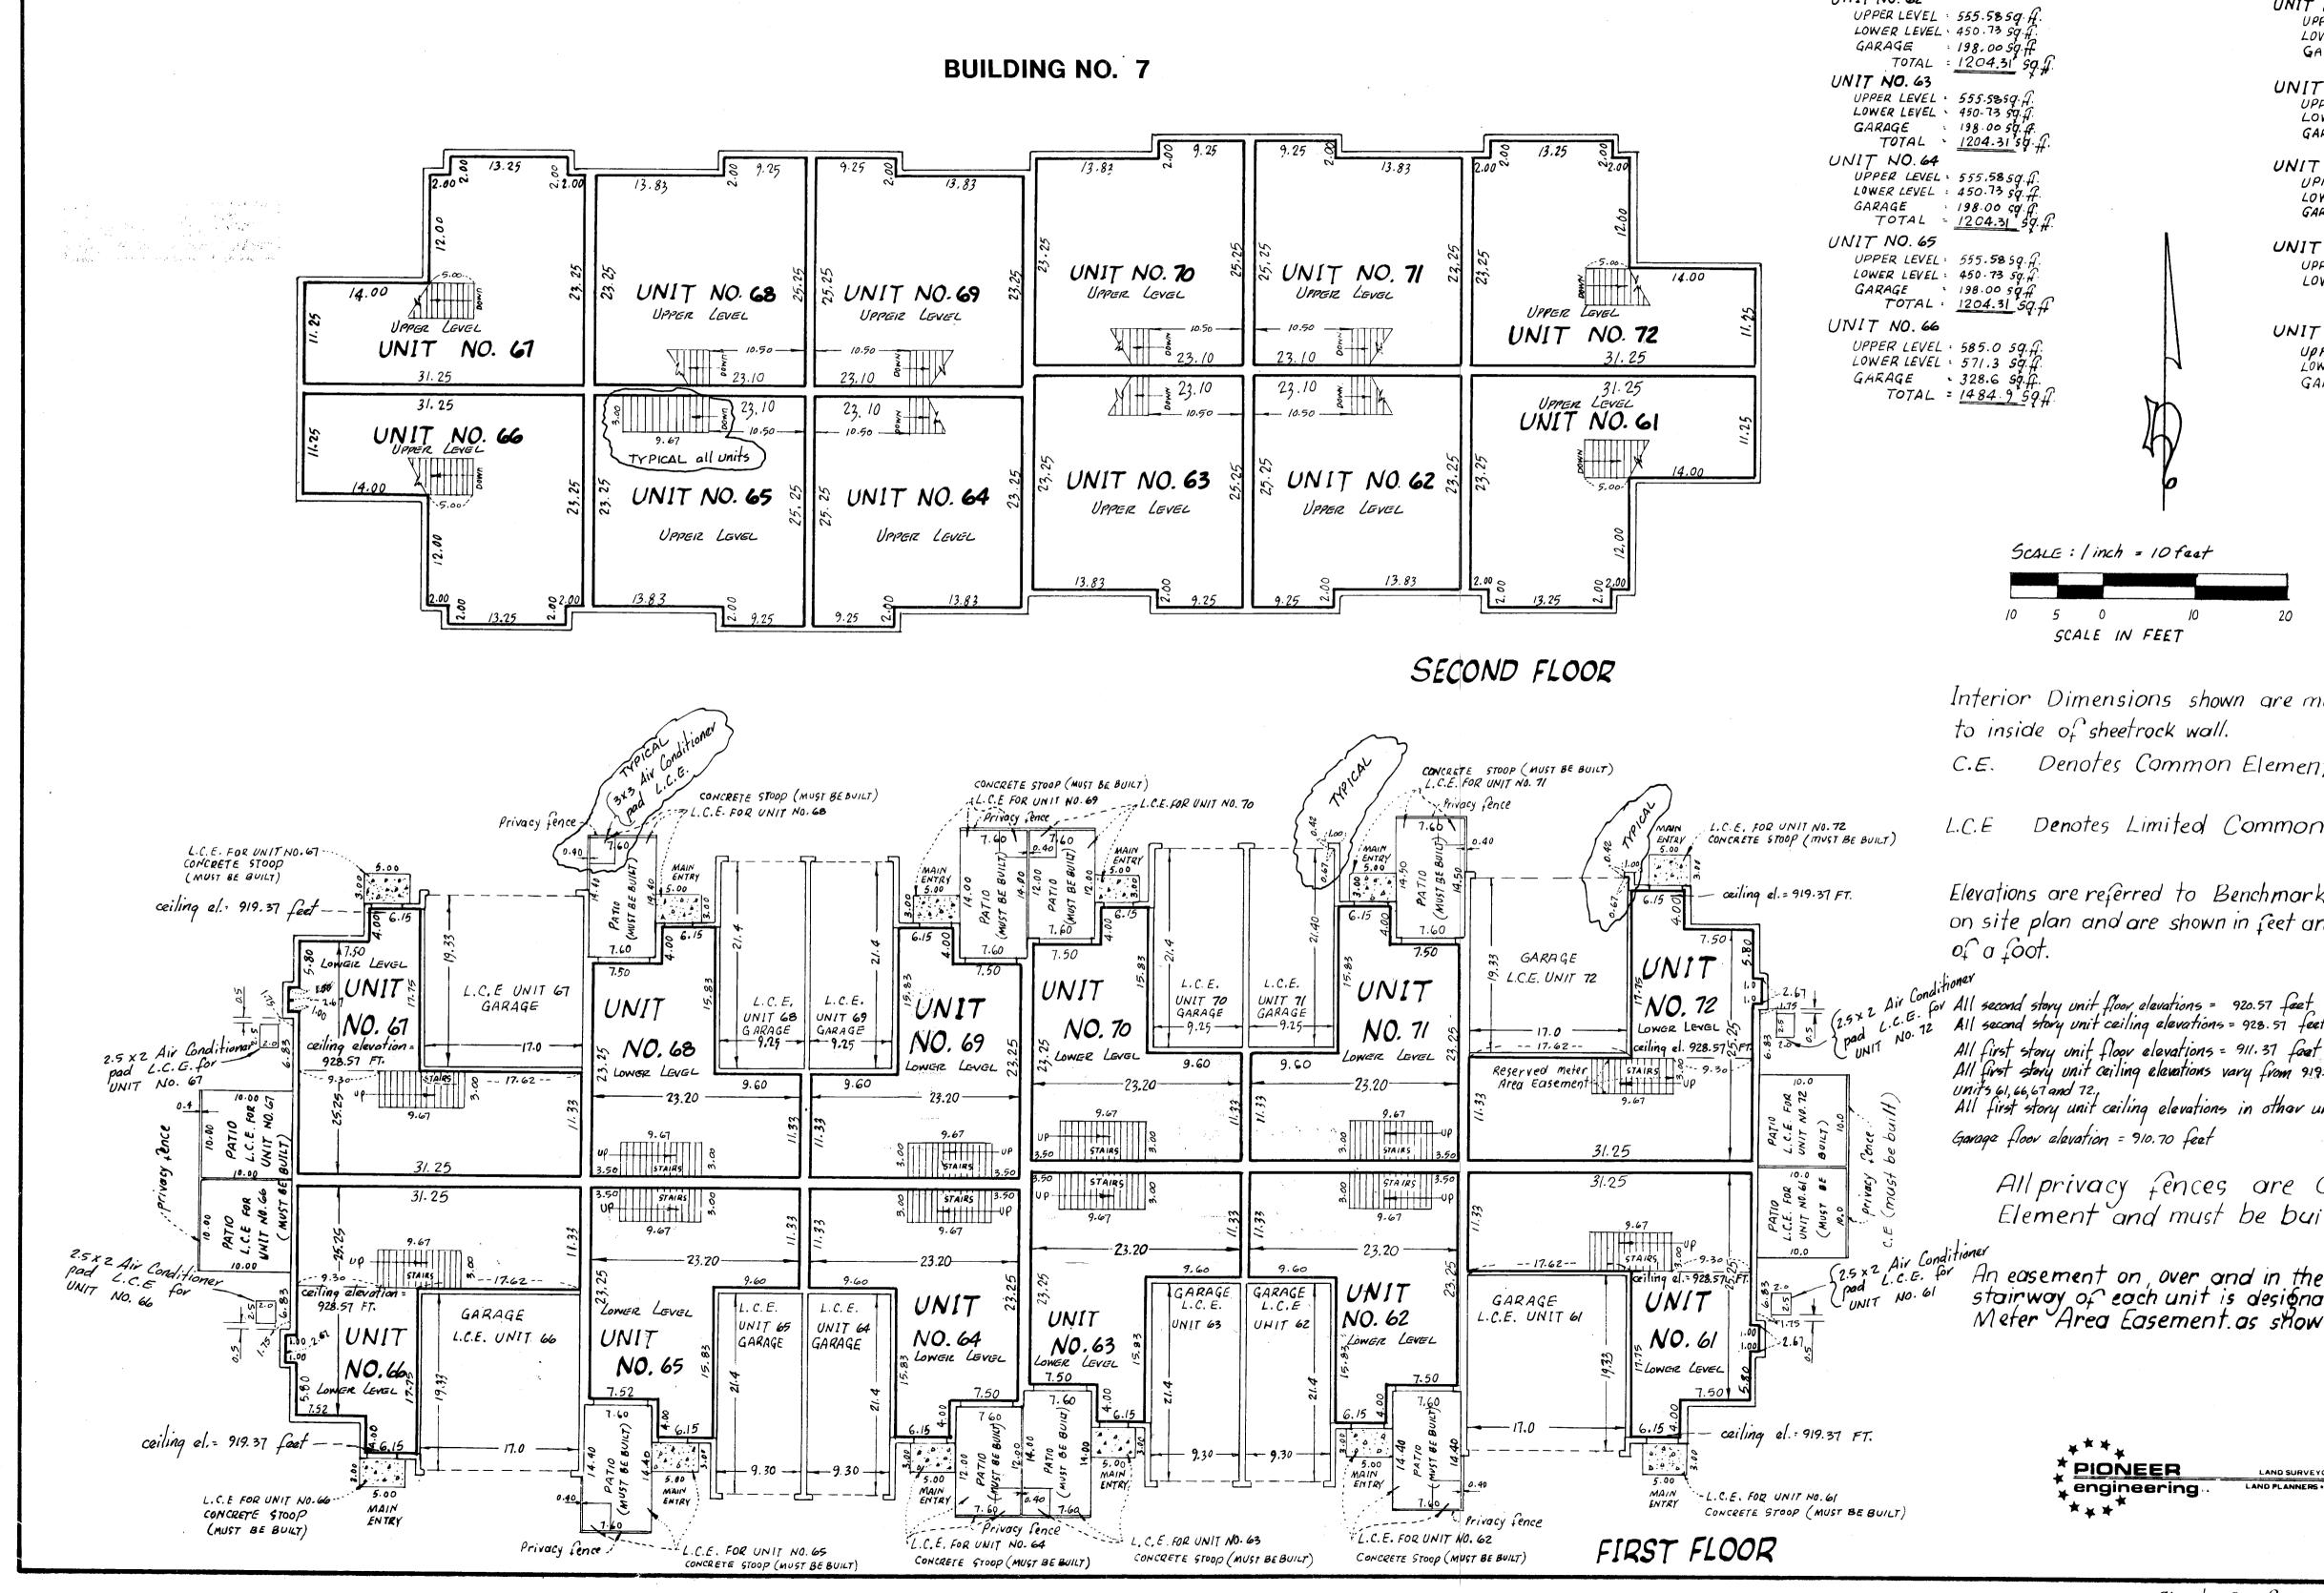

## OFFICIAL PLAT

UNIT NO. 61

UNIT NO. 62

UPPER LEVEL . 585.0 59. J.

LOWER LEVEL . 571.3 59.A. GARAGE 328.6 59.74

TOTAL : 1484.9 59.4

UNIT NO. 67 UPPER LEVEL 585.0 59 A LOWER LEVEL : 571.3 59 A GARAGE : 328.6 59 A TOTAL : 1484.9 59. H. UNIT NO. 68 UPPER LEVEL • 555.58 59. ff. LOWER LEVEL • 450.73 50. ff. GARAGE = 198,00 59. ff. TOTAL : 1204.31 59 + UNIT NO. 69 UPPER LEVEL : 555.58 59.7 LOWER LEVEL : 450.73 59.7 GARAGE : 198.00 59.7 TOTAL : 1204.31 59.7 UNIT NO. 70 UPPER LEVEL : 555.58,59.4. LOWER LEVEL : 450.73 39.4 GARAGE : 198-0050.7 TOTAL 1204.31 159 f. UNIT NO. 71 UPPER LEVEL : 555.5859 A. LOWER LEVEL : 450.73 59 A. GARAGE : 198.00 59 A. TOTAL : 1204.31 59 A. UNIT NO. 72 UPPER LEVEL 585.0 SQ.A. LOWER LEVEL 571.3 SQ.A. GARAGE 328.6 SQ.A. TOTAL = 1484.9 59 ff. 10 20 Interior Dimensions shown are measured Denotes Common Element Denotes Limited Common Element Elevations are referred to Benchmark as noted on site plan and are shown in feet and hundred ths All second story unit cailing elevations = 928.57 feet -1. -All first story unit floor elevations = 911.37 fast All first story unit ceiling elevations vary from 919.37 fast to 928.57 fast in Units 61,66,67 and 72. All first story unit ceiling elevations in other units = 919.37 feet All privacy fences are common Element and must be built An easement on over and in the void under the stairway of each unit is designated as Reserved Meter Area Easement. as shown on Unit No. 72. LAND SURVEYORS . CIVIL ENGINEERS \* engineering \* \* \* LAND PLANNERS . LANDSCAPE ARCHI Sheet 3 of 3 Sheets