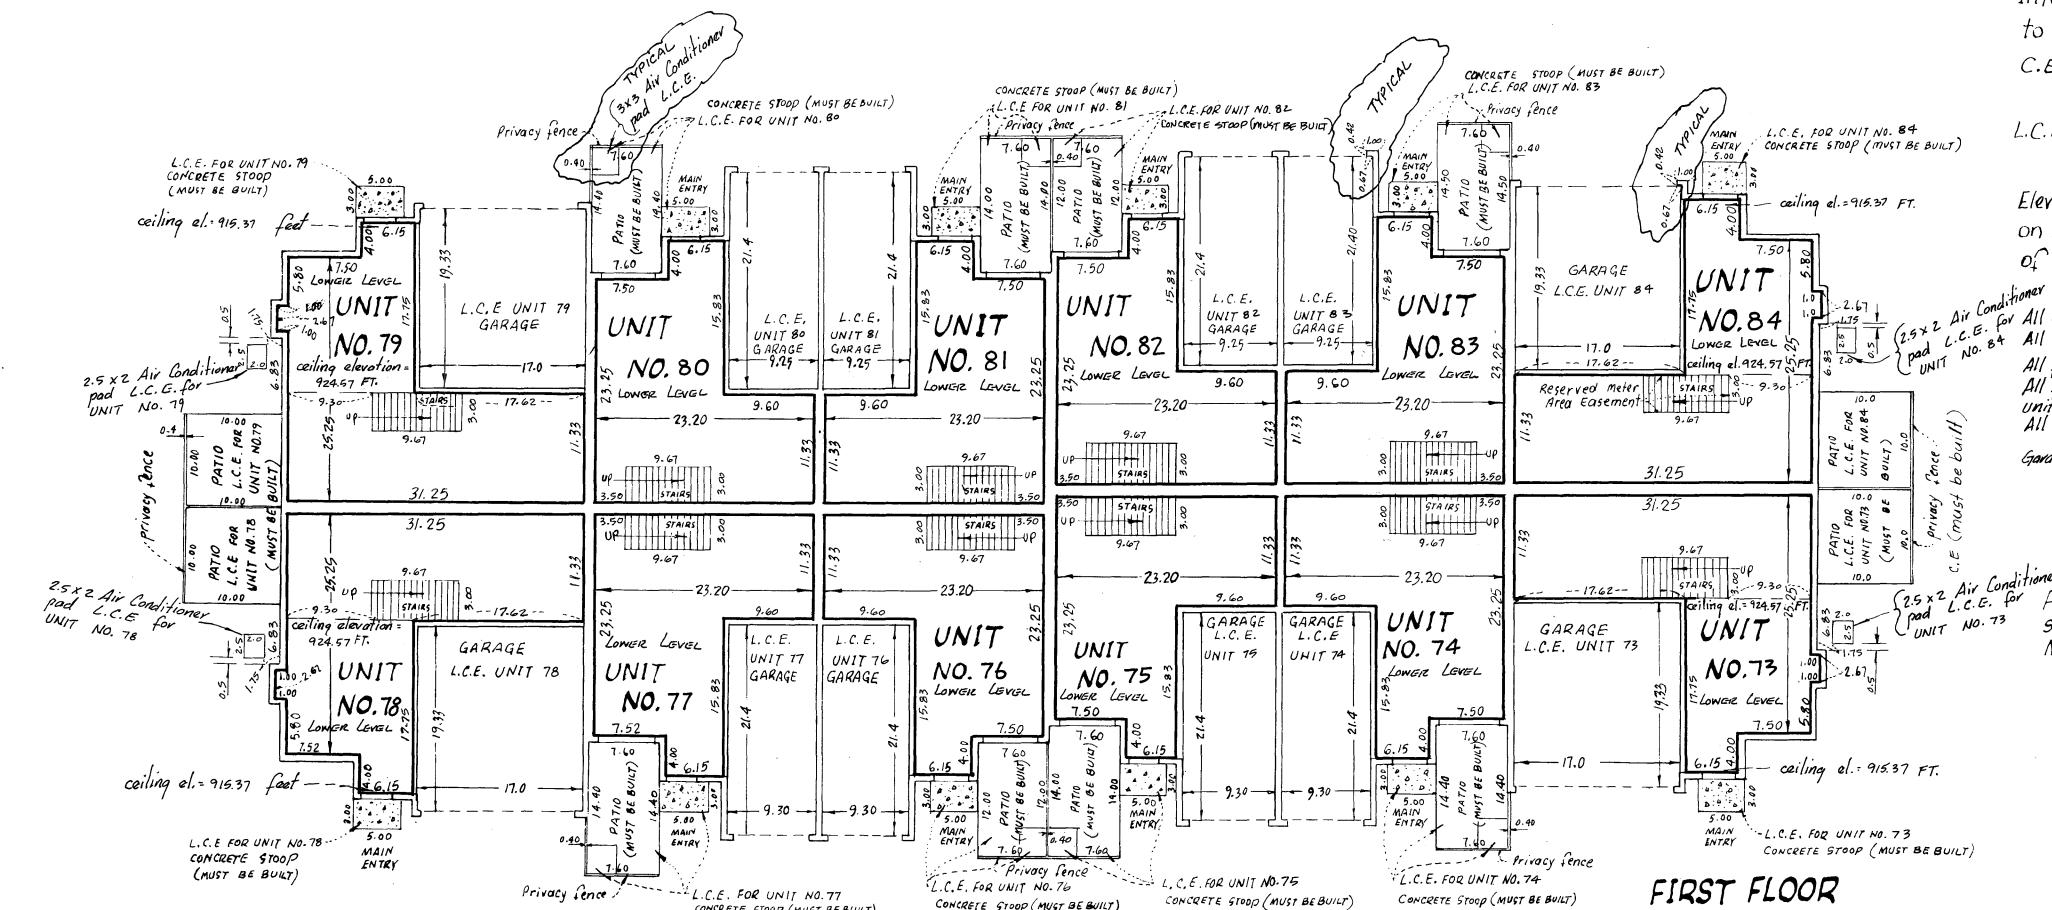

for All second story unit floor elevations = 916.57 feet All second story unit cailing elevations = 924.57 feet All first story unit floor elevations = 907.37 foot

All first story unit ceiling elevations vary from 915.37 foot to 924.57 foot in units 73,78,79 and 84.

All first story unit ceiling elevations in other units = 915.37 feet Garage floor alevation = 906.67 feet

> All privacy fences are Common Element and must be built

An easement on over and in the void under the stairway of each unit is designated as Reserved Meter Area Easement as shown on Unit No.84.