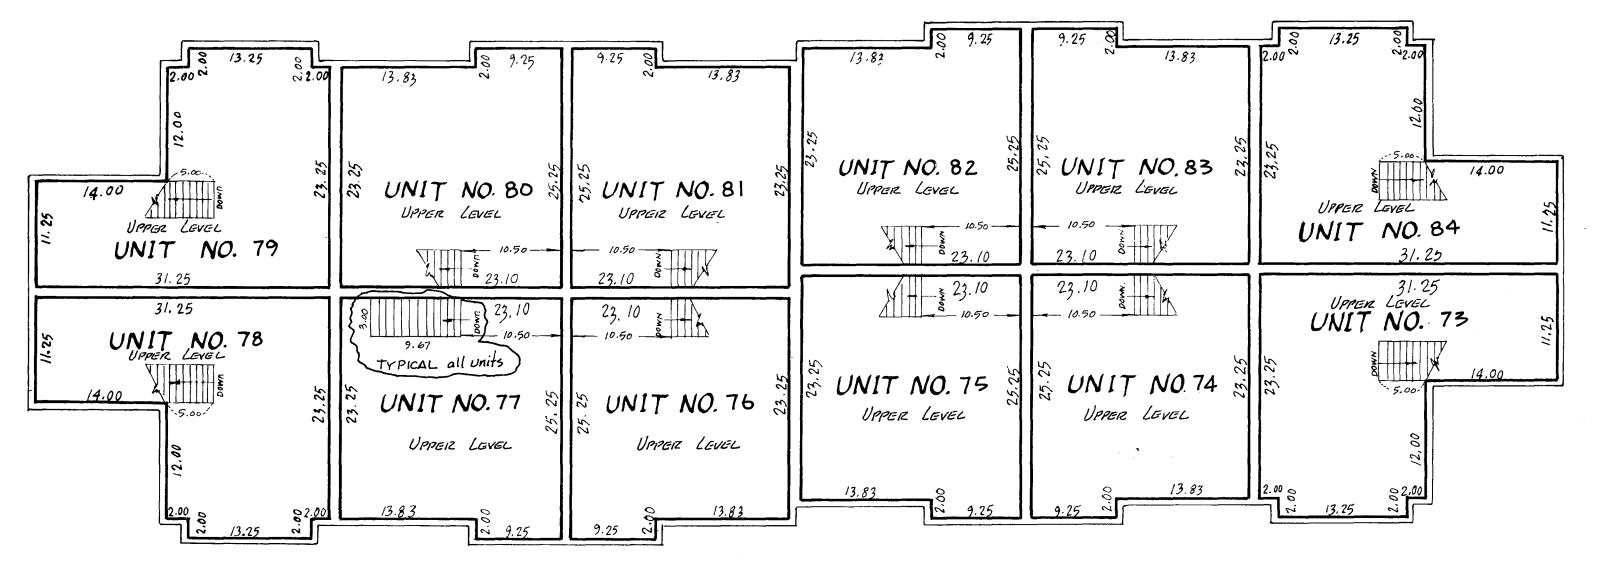

### SECOND FLOOR

CONCRETE Groop (MUST BE BUILT)

CONCRETE STOOP (MUST BE BUILT)

UNIT NO. 73 UNIT NO. 79 UPPER LEVEL . 585.0 59. J. UPPER LEVEL : 585.0 Sq. A LOWER LEVEL . 571.3 59.7 LOWER LEVEL : 571. 3 Sq.A. GARAGE : 328.6 59.A. GARAGE : 328.6 59.74 TOTAL : 1484.9 59. ff. TOTAL = 1484.9 59. A. UNIT NO. 74 UNIT NO. 80 UPPER LEVEL : 555.5859, F.
LOWER LEVEL : 450.73 59 F.
GARAGE = 198,00 59.F. UPPER LEVEL : 555.5859. A LOWER LEVEL . 450.73 Sq.4 GARAGE 198,00 Sq. ff TOTAL : 1204.31 59. TOTAL : 1204.31 59. UNIT NO. 16 UNIT NO. BI UPPER LEVEL : 555.5859.A. LOWER LEVEL : 450-73 59.A. UPPER LEVEL : 555.58 59.A LOWER LEVEL : 450.73 59.A GARAGE : 198.00 59.A TOTAL : 1204.31 59.A GARAGE : 198.00 59.4. TOTAL 1204.31'54 ff. UNIT NO. 76

UPPER LEVEL: 555.5859. A.
LOWER LEVEL: 450.73 59. A. UNIT NO. 82 UPPER LEVEL: 555.5859 A.
LOWER LEVEL: 450.73 59 A
GARAGE 198-0050 A GARAGE 198.00 59. ft. TOTAL = 1204.31 59. ft. TOTAL 1204.31 159 f. UNIT NO. 77 UNIT NO. 83 UPPER LEVEL: 555.5859.A.
LOWER LEVEL: 450.73 59.A.
GARAGE: 198.00 59.A.
TOTAL: 1204.31 59.A. UPPER LEVEL: 555.5859 A.
LOWER LEVEL: 450.73 \$9.4.

GARAGE: 198.00 59.4.

TOTAL: 1204.31 59.4. UNIT NO.78 UNIT NO. 84 UPPER LEVEL: 585.0 59.fl. LOWER LEVEL: 571.3 59.fl. GARAGE: 328.6 59.fl. TOTAL: 1484.9 59.fl. UPPER LEVEL 585.0 SQ.A.
LOWER LEVEL 571.3 SQ.A.
GARAGE 328.6 SQ.A. TOTAL : 1484.9 59 ff. SCALE: / inch = 10 faat

> Interior Dimensions shown are measured to inside of sheetrock wall.

Denotes Common Element

SCALE IN FEET

Denotes Limited Common Element

Elevations are referred to Benchmark as noted on site plan and are shown in feet and hundredths of a foot.