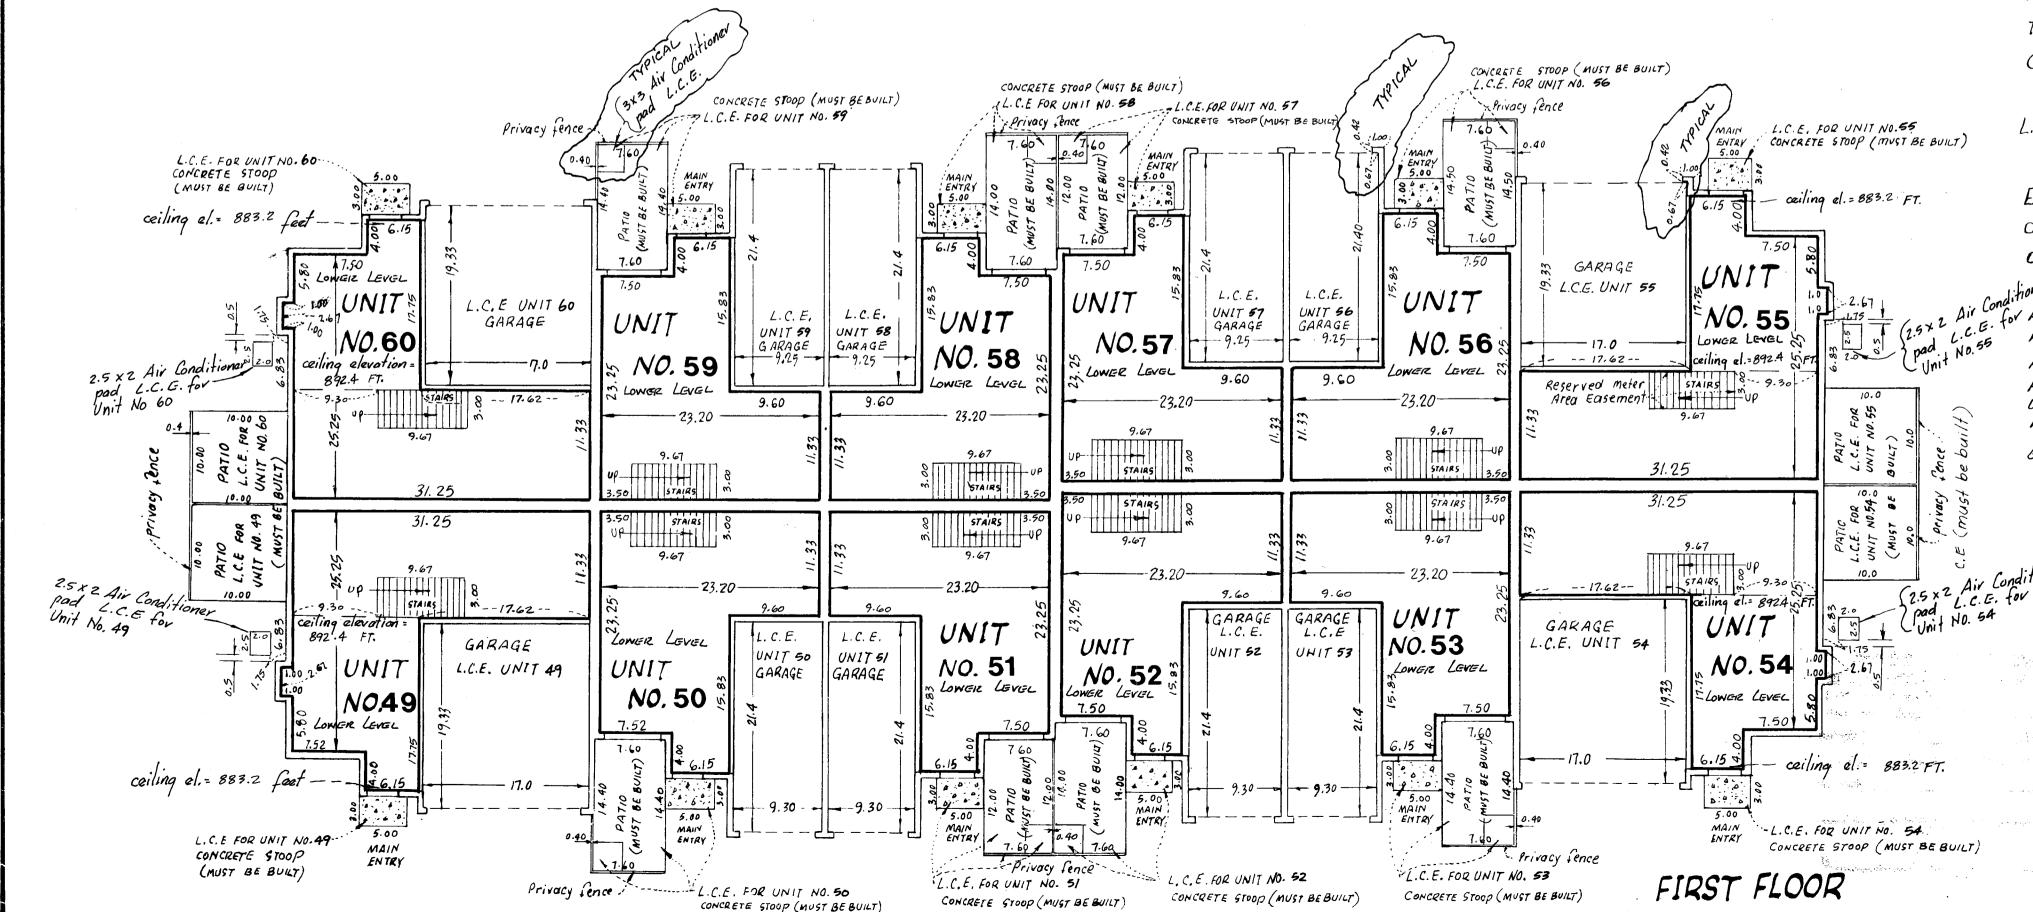

Interior Dimensions shown are measured to inside of sheetrock wall.

C.E. Denotes Common Element

L.C.E Denotes Limited Common Element

Elevations are referred to Benchmark as noted on site plan and are shown in feet and hundredths of a foot.

All second story unit floor elevations = 884.4 feet

All second story unit ceiling elevations = 892.4 feet

All first story unit floor elevations = 875.2 feet

All first story unit ceiling elevations vary from 883.2 feet to 892.4 feet in units 49,54,55 and 60.

All first story unit ceiling elevations in other units = 883.2 feet

Garage floor elevation = 874.5 feet

All privacy fences are Common Element and must be built

An easement on over and in the void under the stairway of each unit is designated as Reserved Meter Area Easement as shown on Unit No. 55