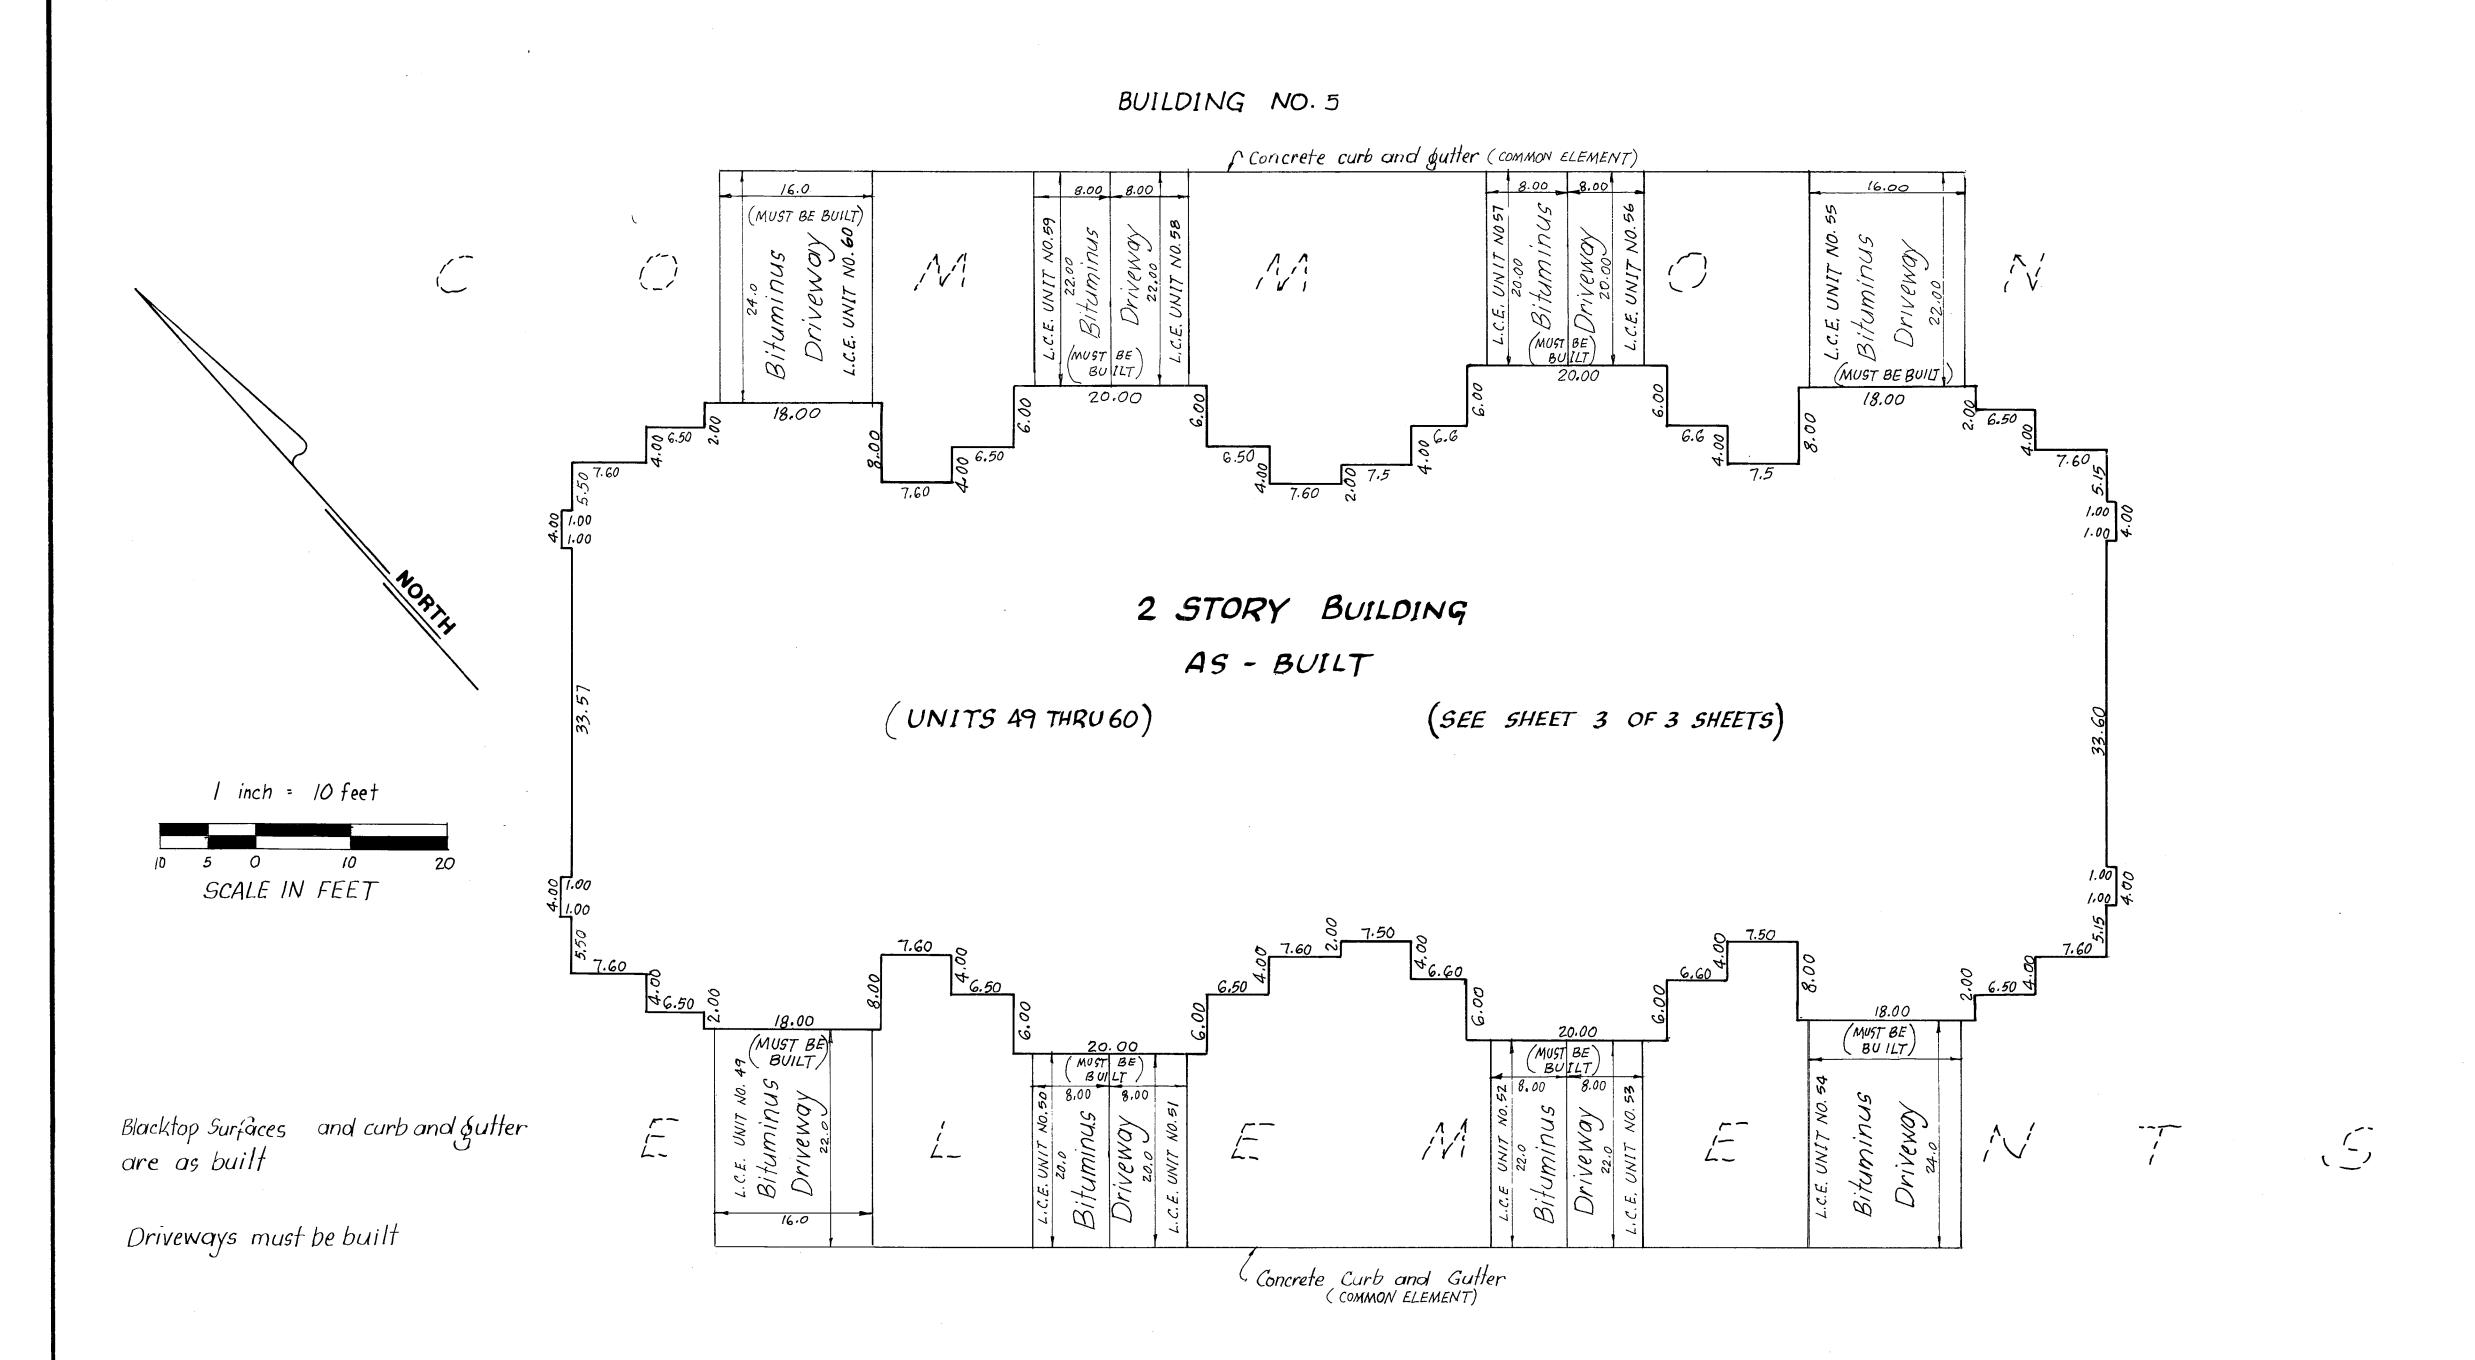

#### **BUILDING NO. 5**

Interior Dimensions shown are measured to inside of sheetrock wall.

C.E. Denotes Common Element

L.C.E Denotes Limited Common Element

Elevations are referred to Benchmark as noted on site plan and are shown in feet and hundredths of a foot.

All second story unit floor elevations = 884.4 feet

All second story unit ceiling elevations = 892.4 feet

All first story unit floor elevations = 875.2 feet

All first story unit ceiling elevations vary from 883.2 feet to 892.4 feet in units 49,54,55 and 60.

All first story unit ceiling elevations in other units = 883.2 feet

Garage floor elevation = 874.5 feet

All privacy fences are Common Element and must be built

An easement on over and in the void under the stairway of each unit is designated as Reserved Meter Area Easement as shown on Unit No. 55