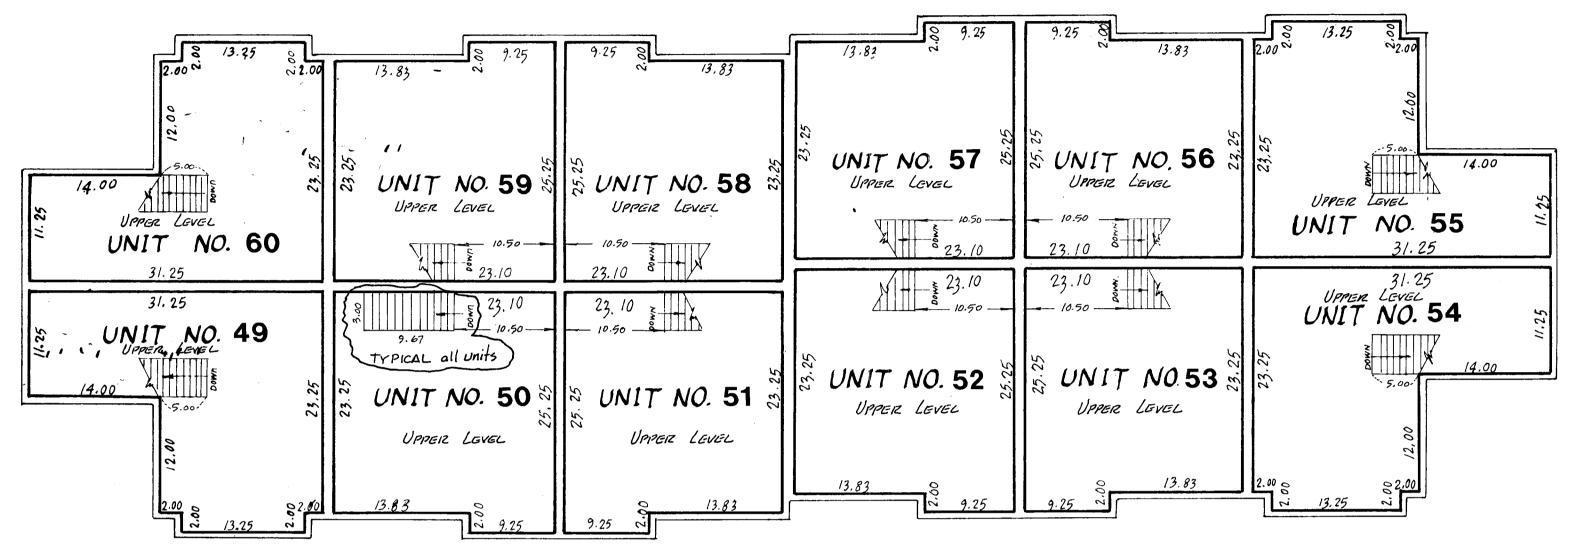

#### SECOND FLOOR

UNIT NO. 60 UNIT NO. 54 UPPER LEVEL : 585.0 Sq. A.
LOWER LEVEL : 571.3 Sq.A. UPPER LEVEL . 585.0 59. f. LOWER LEVEL : 57/.3 59.7.

GARAGE : 328.6 59.74 GARAGE : 328.6 59 A. TOTAL : 1484.9 59. ff-TOTAL : 1484.9 59. A. UNIT NO. 59 UNIT NO. 53

UPPER LEVEL: 555.0 59. F.

LOWER LEVEL: 450.15 59. F.

GARAGE = 198.00 59. F. UPPER LEVEL : 555.0 Sq. ff. LOWER LEVEL : 450.15 Sq. ff. GARAGE : 198.00 Sq. ff. TOTAL : 1203.2 59 f.

UNIT NO. 52

UPPER LEVEL : 555.0 59 f.

LOWER LEVEL : 450.16 59 f.

GARAGE : 198.00 59 f.

TOTAL : 1203.2 59 ff. UNIT NO. 58 UNIT NO. 50

UPPER LEVEL : 555.0 Sq. fl.

LOWER LEVEL : 450-15 Sq. fl.

GARAGE : 198.00 Sq. fl.

1203.2 Sq. fl.

UNIT NO. 57

UPPER LEVEL : 555.0 Sq. fl.

LOWER LEVEL : 450.15 Sq. fl.

GARAGE : 198.00 Sq. fl.

TOTAL : 1203.2 Sq. fl.

UNIT NO. 56 UNIT NO. 51

UPPER LEVEL: 555.0 59. ft.

LOWER LEVEL: 450.15 59. ft.

GARAGE 198.00 50. ft.

TOTAL: (203.2) 59. ft. UNIT NO. 56 UNIT NO. 50 UPPER LEVEL: 555. 0 59. fl.
LOWER LEVEL: 450. 15 59. fl.
GARAGE: 198.00 59. fl.
TOTAL: 1203. 2 59. fl. UPPER LEVEL: 555.0 59 A.
LOWER LEVEL: 450.15 59 A.
GARAGE: 198.00 50 A.
TOTAL: 1203.2 59 A. UNIT NO. 55 UNIT NO. 49 UPPER LEVEL: 585.0 59.A.
LOWER LEVEL: 571.3 59.A.
GARAGE: 328.6 59.A.
TOTAL: 1484.9 59.A. UPPER LEVEL : 585.0 SQ.A. LOWER LEVEL : 571.3 SQ.A. GARAGE : 328.6 SQ.A. TOTAL : 1484.9 SQ.A. SCALE: / inch = 10 fast SCALE IN FEET