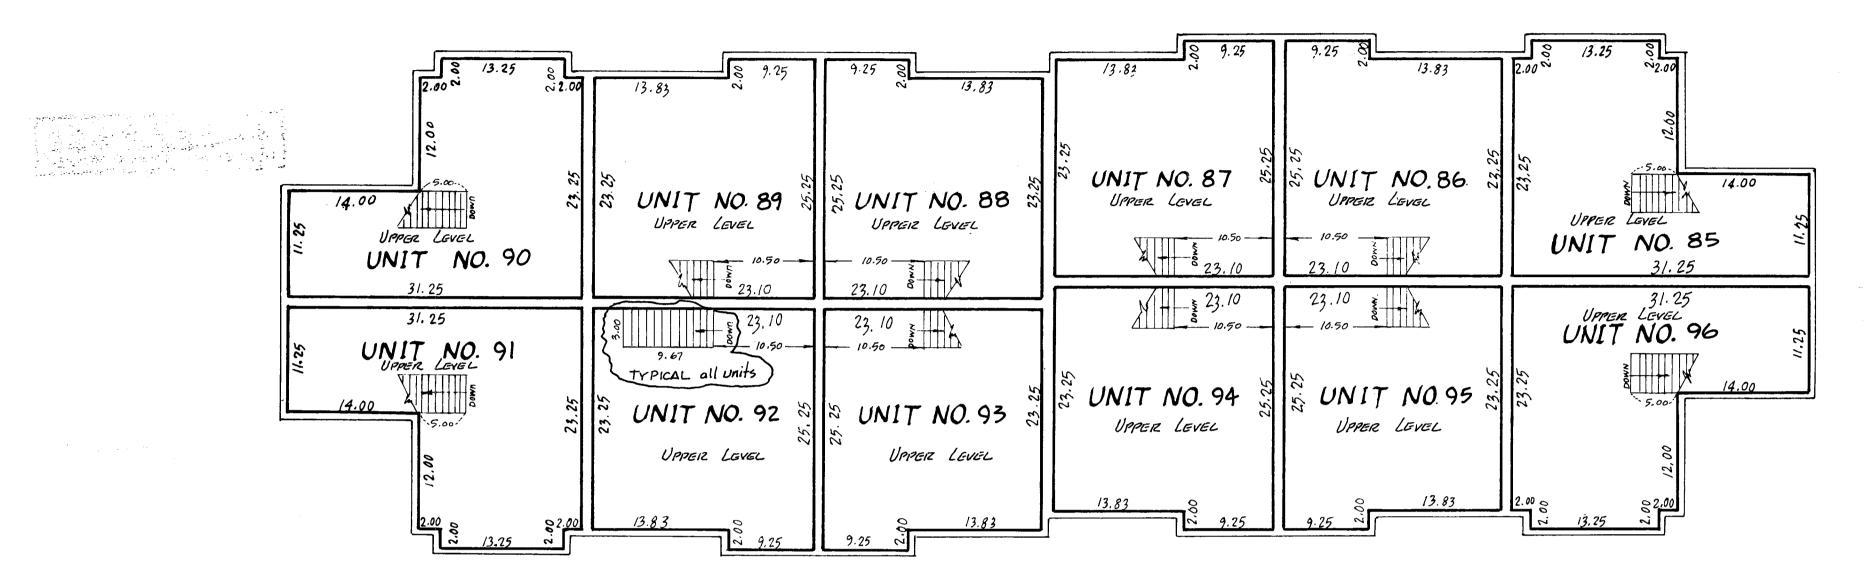

#### SECOND FLOOR

CONCRETE STOOP (MUST BE BUILT)

UPPER LEVEL: 585.0 Sq. A.
LOWER LEVEL: 571. 3 Sq. A.
GARAGE: 328.6 Sq. A. TOTAL : 1484. 9 59. ff. TOTAL : 1484.9 59. A. UNIT NO. 86 UNIT NO. 92 UPPER LEVEL : 555.0 59. A.
LOWER LEVEL : 450 . 15 59. A.
GARAGE : 198.00 59. A.
TOTAL : 1203.2 59. A. UPPER LEVEL : 555.0 59. F. LOWER LEVEL : 450. 15 59. F. GARAGE = 198,00 59. F. TOTAL : 1203.2 59.f. UNIT NO. 87 UNIT NO. 93

UPPER LEVEL: 555.0 59.A

LOWER LEVEL: 450.16 59.A

GARAGE: 198.00 59.A

TOTAL: 1203.2 59.A

UNIT NO. 94 UPPER LEVEL : 555.0 59. A.
LOWER LEVEL : 450-15 59. A.
GARAGE : 198.00 59. A.
TOTAL : 1203.2. 59. A. UNIT NO.88

UPPER LEVEL: 555.0 Sq. A.
LOWER LEVEL: 450.15 Sq. A. UNIT NO. 94 UPPER LEVEL: 555.0 SQ.A. LOWER LEVEL: 450.15 SQ.A. GARAGE 198-00 SQ.A. GARAGE 198.00 cg. f. TOTAL = 1203.2 59. f. TOTAL : 1203.2 1594 UNIT NO. 89 UNIT NO.95 UPPER LEVEL: 555.0 59.A. UPPER LEVEL: 555.0 SQ.A.
LOWER LEVEL: 450.15 SQ.A.
GARAGE: 198.00 SQ.A.
TOTAL: 1203.2 SQ.A. LOWER LEVEL: 450.15 59.7.

GARAGE 198.00 59.7. TOTAL : 1203.2 59.4 UNIT NO.90 UNIT NO. 96 UPPER LEVEL: 585.0 59.A.
LOWER LEVEL: 571.3 59.A.
GARAGE: 328.6 59.A.
TOTAL: 1484.9 59.A. UPPER LEVEL: 585.0 SQ.A.
LOWER LEVEL: 571.3 SQ.A.
GARAGE: 328.6 SQ.A. TOTAL : 1484.9 59 A

UNIT NO. 85

UPPER LEVEL . 585.0 59. f.

LOWER LEVEL : 57/. 3 59 A GARAGE : 328.6 59 A

Interior Dimensions shown are measured to inside of sheetrock wall.

Denotes Common Element

SCALE: / inch = 10 feat

SCALE IN FEET