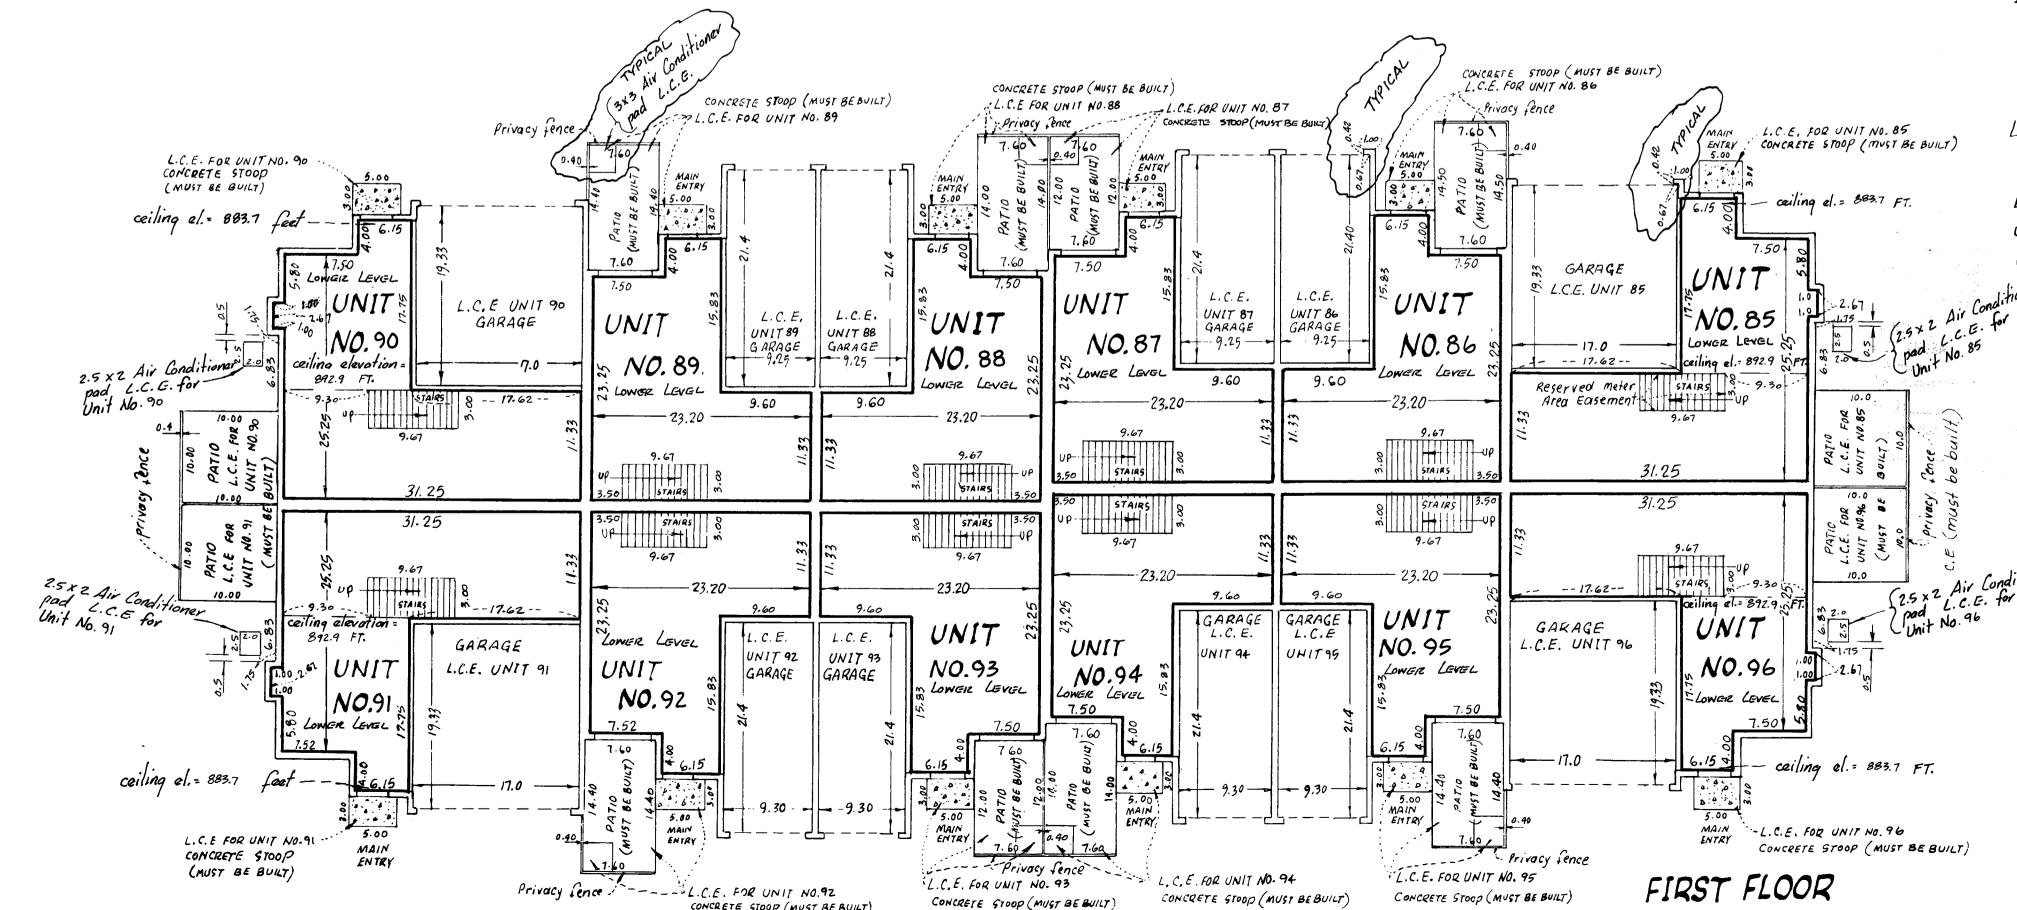

#### BUILDING NO. 8

UNIT NO. 85

UPPER LEVEL . 585.0 59. f.

LOWER LEVEL : 57/. 3 59 A GARAGE : 328.6 59 A

Interior Dimensions shown are measured to inside of sheetrock wall.

Denotes Common Element

SCALE: / inch = 10 feat

SCALE IN FEET

Denotes Limited Common Element

Elevations are referred to Benchmark as noted on site plan and are shown in feet and hundredths of a foot.

All second story unit floor elevations = 884.9 feet All second story unit ceiling elevations = 892.9 All first story unit floor elevations = 875.7 fact
All first story unit ceiling elevations vary from 883.7 fact to 892.9 fact in units 85, 90,91 and 96.

All first story unit ceiling elevations in other units = 883.7 feet Garage floor alevation = 875.0 feet

All privacy fences are Common Element and must be built

An easement on over and in the void under the stairway of each unit is designated as Reserved Meter Area Easement as shown on Unit No. 85.