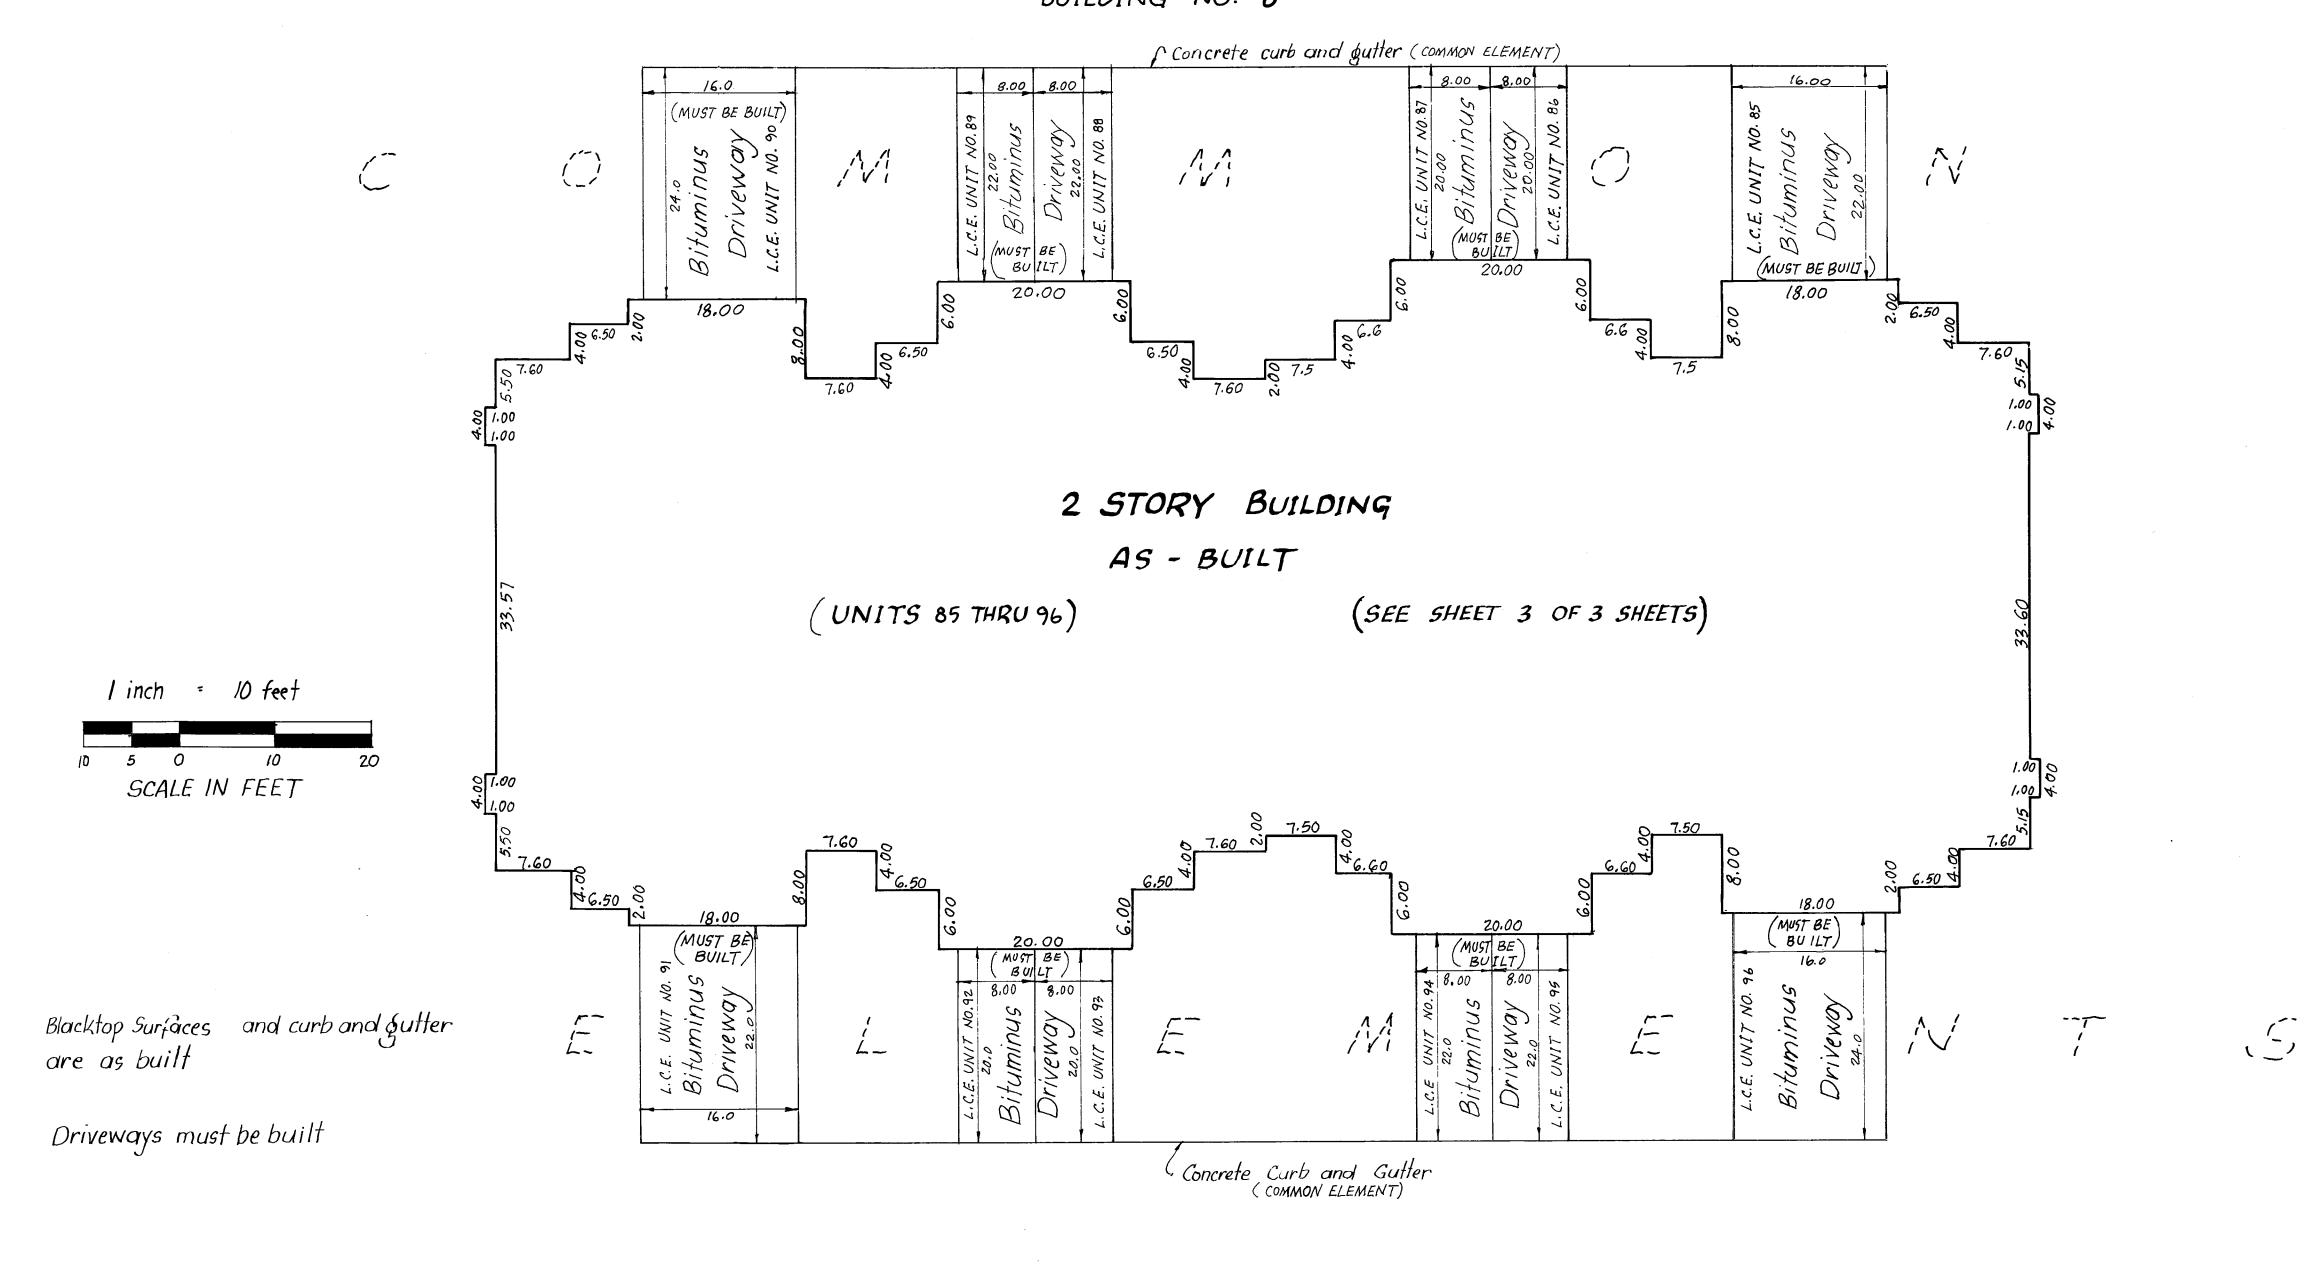

### BUILDING NO. 8

PIONEER
LAND SURVEYORS • CIVIL ENGINEERS
engineering...
LAND PLANNERS • LANDSCAPE ARCHITECTS

SITE PLAN DETAIL

UNIT NO. 91

NORTH

#### BUILDING NO. 8

UNIT NO. 85

UPPER LEVEL . 585.0 59. f.

LOWER LEVEL : 57/. 3 59 A GARAGE : 328.6 59 A

Interior Dimensions shown are measured to inside of sheetrock wall.

Denotes Common Element

SCALE: / inch = 10 feat

SCALE IN FEET

Denotes Limited Common Element

Elevations are referred to Benchmark as noted on site plan and are shown in feet and hundredths of a foot.

All second story unit floor elevations = 884.9 feet All second story unit ceiling elevations = 892.9 All first story unit floor elevations = 875.7 fact
All first story unit ceiling elevations vary from 883.7 fact to 892.9 fact in units 85, 90,91 and 96.

All first story unit ceiling elevations in other units = 883.7 feet Garage floor alevation = 875.0 feet

All privacy fences are Common Element and must be built

An easement on over and in the void under the stairway of each unit is designated as Reserved Meter Area Easement as shown on Unit No. 85.