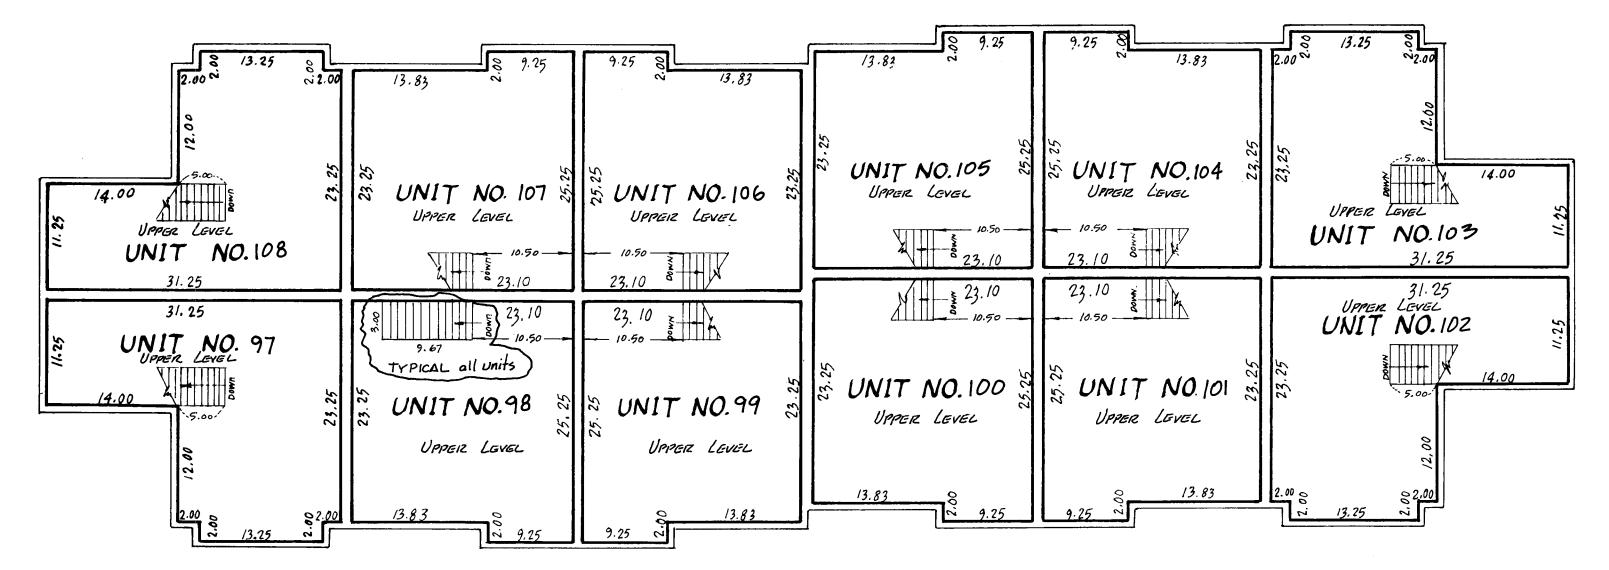

Interior Dimensions shown are measured to inside of sheetrock wall.

C.E. Denotes Common Element

L.C.E Denotes Limited Common Element

Elevations are referred to Benchmark as noted on site plan and are shown in feet and hundredths of a foot.

for All second story unit floor elevations = 885.4 feet

All second story unit ceiling elevations = 893.4 feet

All first story unit floor elevations = 876.2 feet

All first story unit ceiling elevations vary from 884.2 feet to 893.4 feet in units 97,102,103 and 108.

All first story unit ceiling elevations in other units = 884.2 feet

Garage floor elevation = 875.5 feet

All privacy fences are Common Element and must be built

An easement on over and in the void under the stairway of each unit is designated as Reserved Meter Area Easement as shown on Unit No. 102