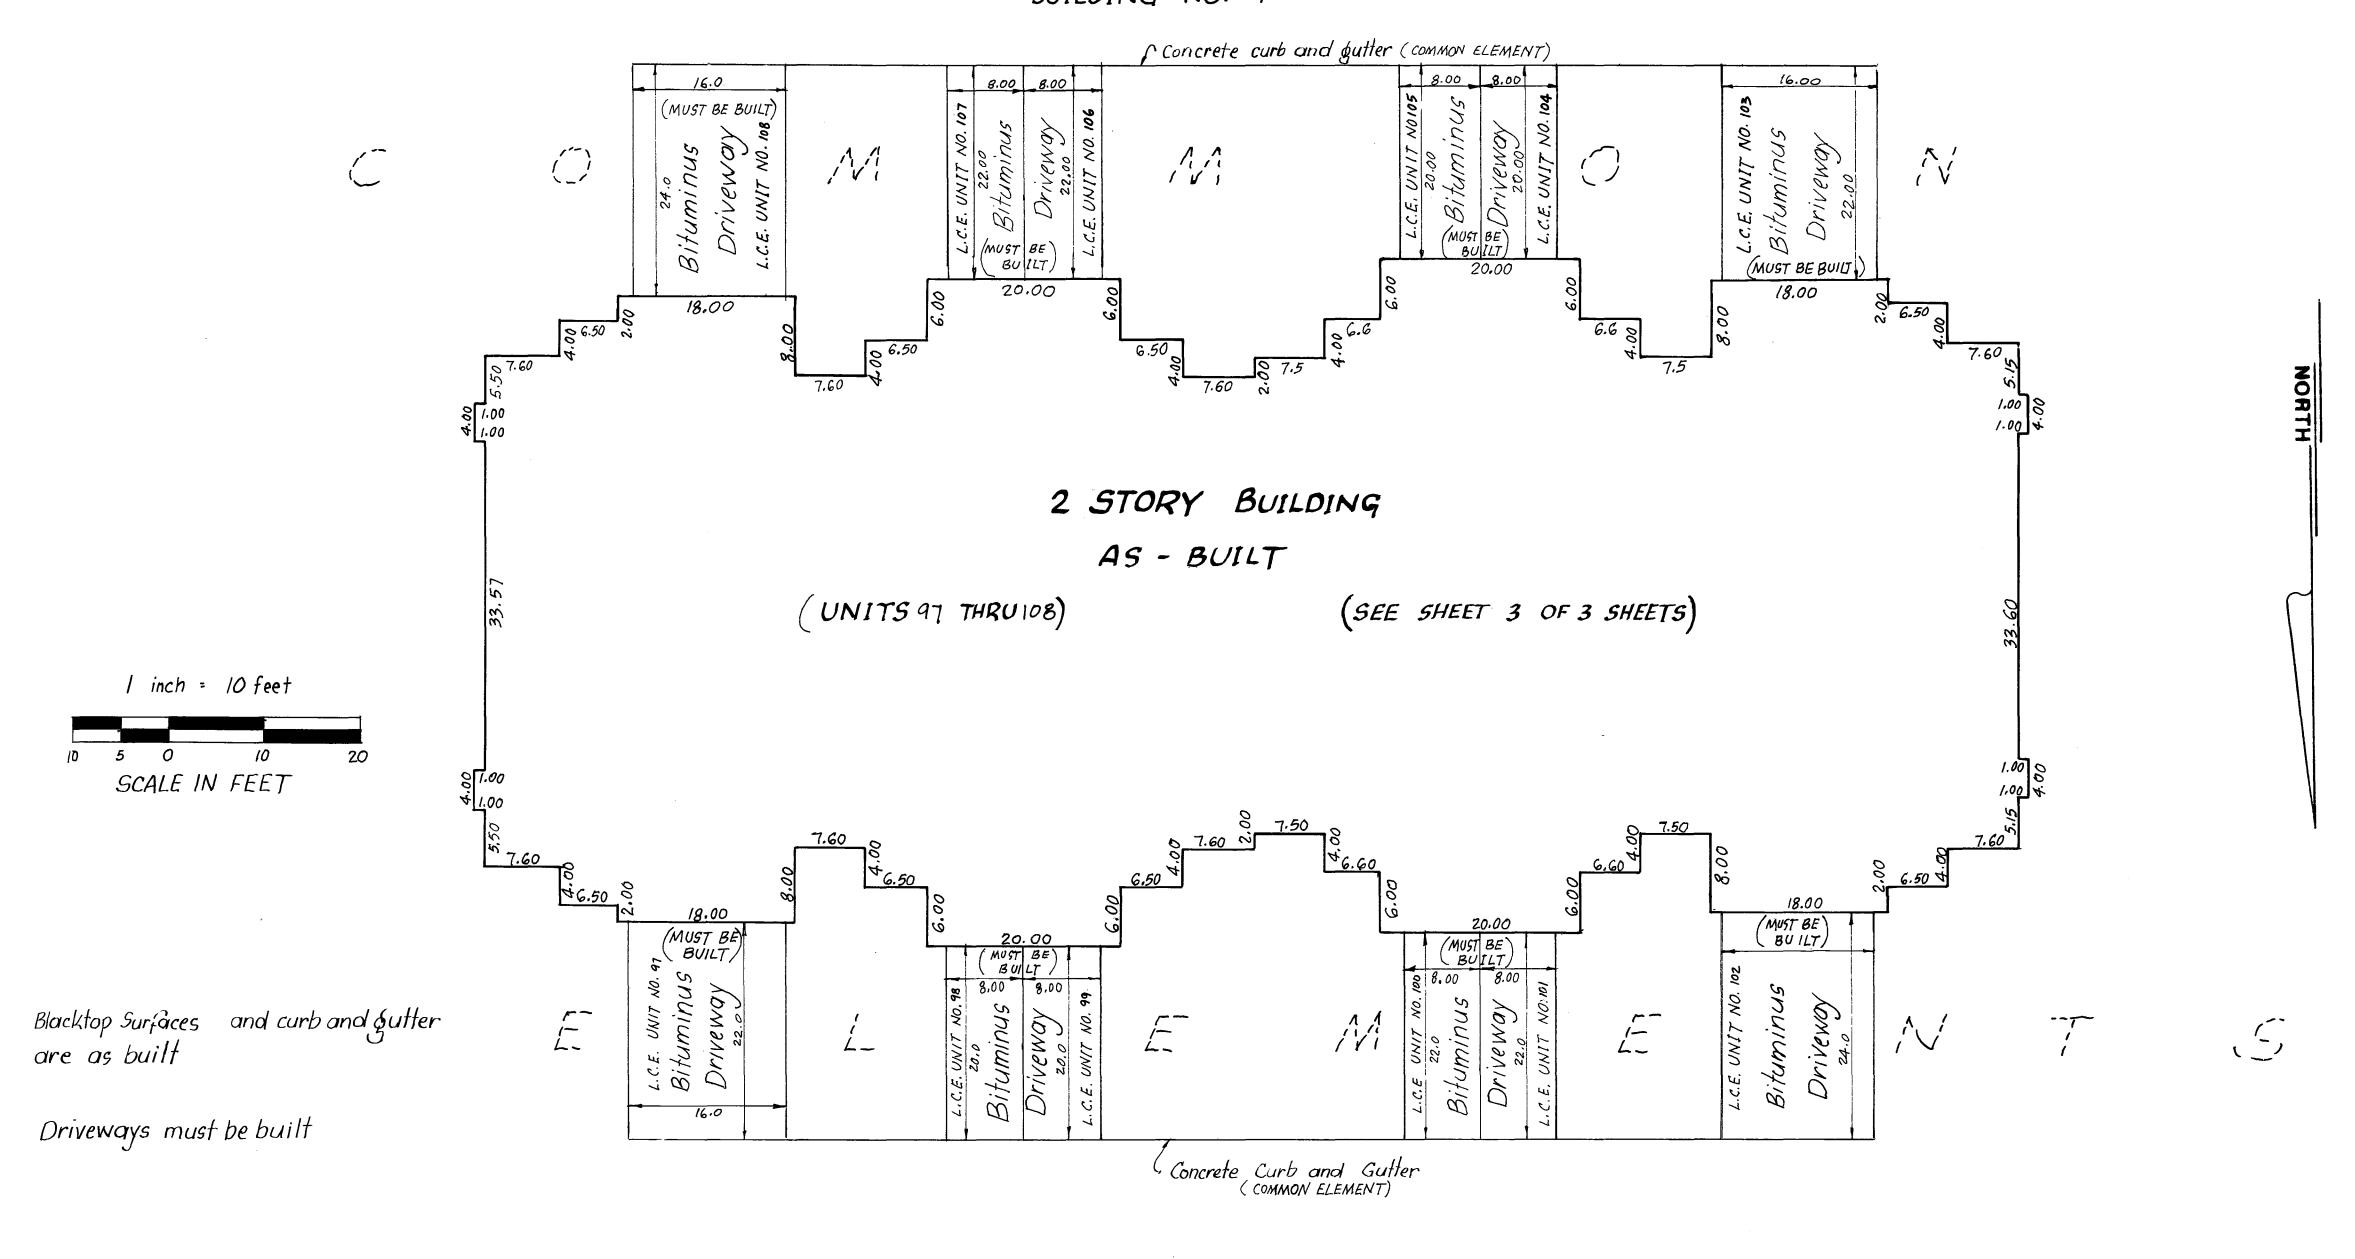

### SECOND FLOOR

UNIT NO. 97 UNIT NO. 108 UPPER LEVEL . 585.0 59. f. UPPER LEVEL : 585.0 Sq. A LOWER LEVEL : 57/ 3 59 FF GARAGE 328.6 59 FF LOWER LEVEL : 571. 3 Sq. A. GARAGE : 328.6 59 A. TOTAL : 1484.9 59. ff. TOTAL : 1484.9 59. 4. UNIT NO. 107

UPPER LEVEL . 555. 0 59. F.

LOWER LEVEL : 450. 15 59. F.

GARAGE = 198,00 59. F. UNIT NO. 98 UPPER LEVEL: 555.0 SQ.A.
LOWER LEVEL: 450.15 SQ.A.
GARAGE: 198.00 SQ.A. TOTAL : 1203.2 99. f. TOTAL : 1203.2 59 f. UNIT NO. 99 UNIT NO. 106

UPPER LEVEL: 555.0 59.A.

LOWER LEVEL: 450.15 59.A.

GARAGE: 198.00 59.A.

TOTAL: 1203.2 59.A. UPPER LEVEL : 555.0 59. fl.
LOWER LEVEL : 450-15 59. fl.
GARAGE : 198.00 59. fl.
TOTAL : 1203.2 59. fl. UNIT NO. 100

UPPER LEVEL: 555. 0.59. A.

LOWER LEVEL: 450. 15 59. A.

GARAGE: 198.00 59. A.

TOTAL: 1203.2.59. A. UNIT NO.105 UPPER LEVEL : 555.0 SQ.A. LOWER LEVEL : 450.15 39.A. GARAGE 198-0050 TOTAL : 1203.2 59 f. UNIT NO.101 UNIT NO. 104 UPPER LEVEL: 555. 0 59 A.
LOWER LEVEL: 450.15 59 A.
GARAGE 198.00 59 A UPPER LEVEL: 555.0 Sq.A.
LOWER LEVEL: 450.15 Sq.A.
GARAGE: 198.00 Sq.A.
TOTAL: 1203.2 Sq.A. TOTAL 1203.2 59.ff UNIT NO.102 UNIT NO. 103 UPPER LEVEL: 585.0 59.A.
LOWER LEVEL: 571.3 59.A.
GARAGE: 328.6 59.A. UPPER LEVEL: 585.0 SQ.A.
LOWER LEVEL: 571.3 SQ.A.
GARAGE: 328.6 SQ.A. TOTAL = 1484.9 59.7 TOTAL : 1484.9 59 A. SCALE: / inch = 10 feat 10 SCALE IN FEET