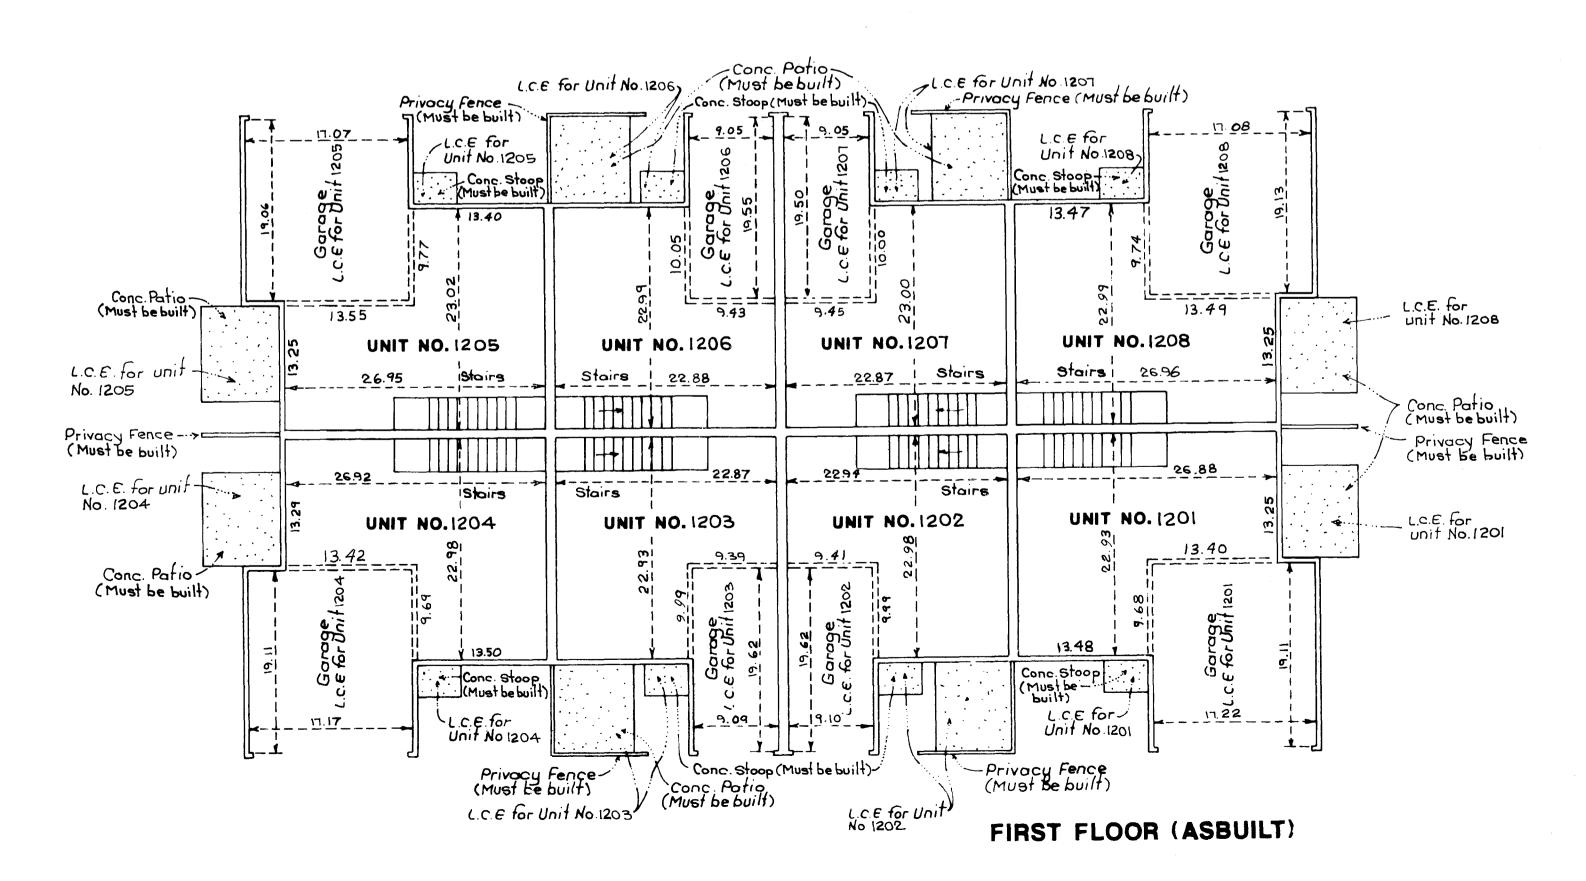

# CREEKSIDE CROSSING CONDOMINIUM, A CONDOMINIUM TENTH SUPPLEMENTAL CONDOMINIUM PLAT

BUILDING NO. 12240 KILLDEER ST.

SECOND FLOOR (ASBUILT)

### I.C.E. DENOTES LIMITED COMMON ELEMENT

ELEVATIONS ARE REFERENCED TO A BENCHMARK AS NOTED ON SITE PLAN AND ARE SHOWN IN FEET AND HUNDREDTHS OF A FOOT.

SECOND STORY CEILING ELEVATION = 877.44 FEET.
SECOND STORY FLOOR ELEVATION = 869.34 FEET.
FIRST STORY CEILING ELEVATION = 868.26 FEET
FIRST STORY FLOOR ELEVATION = 860.14 FEET

GARAGE FLOOR ELEVATION = 859.74FEET

ALL PRIVACY FENCES AND CONCRETE PATIOS ARE COMMON ELEMENT AND MUST BE BUILT.

SCHOELL & MADSON, INC.

ENGINEERS · SURVEYORS · PLANNERS

SOIL TESTING · ENVIRONMENTAL SERVICES