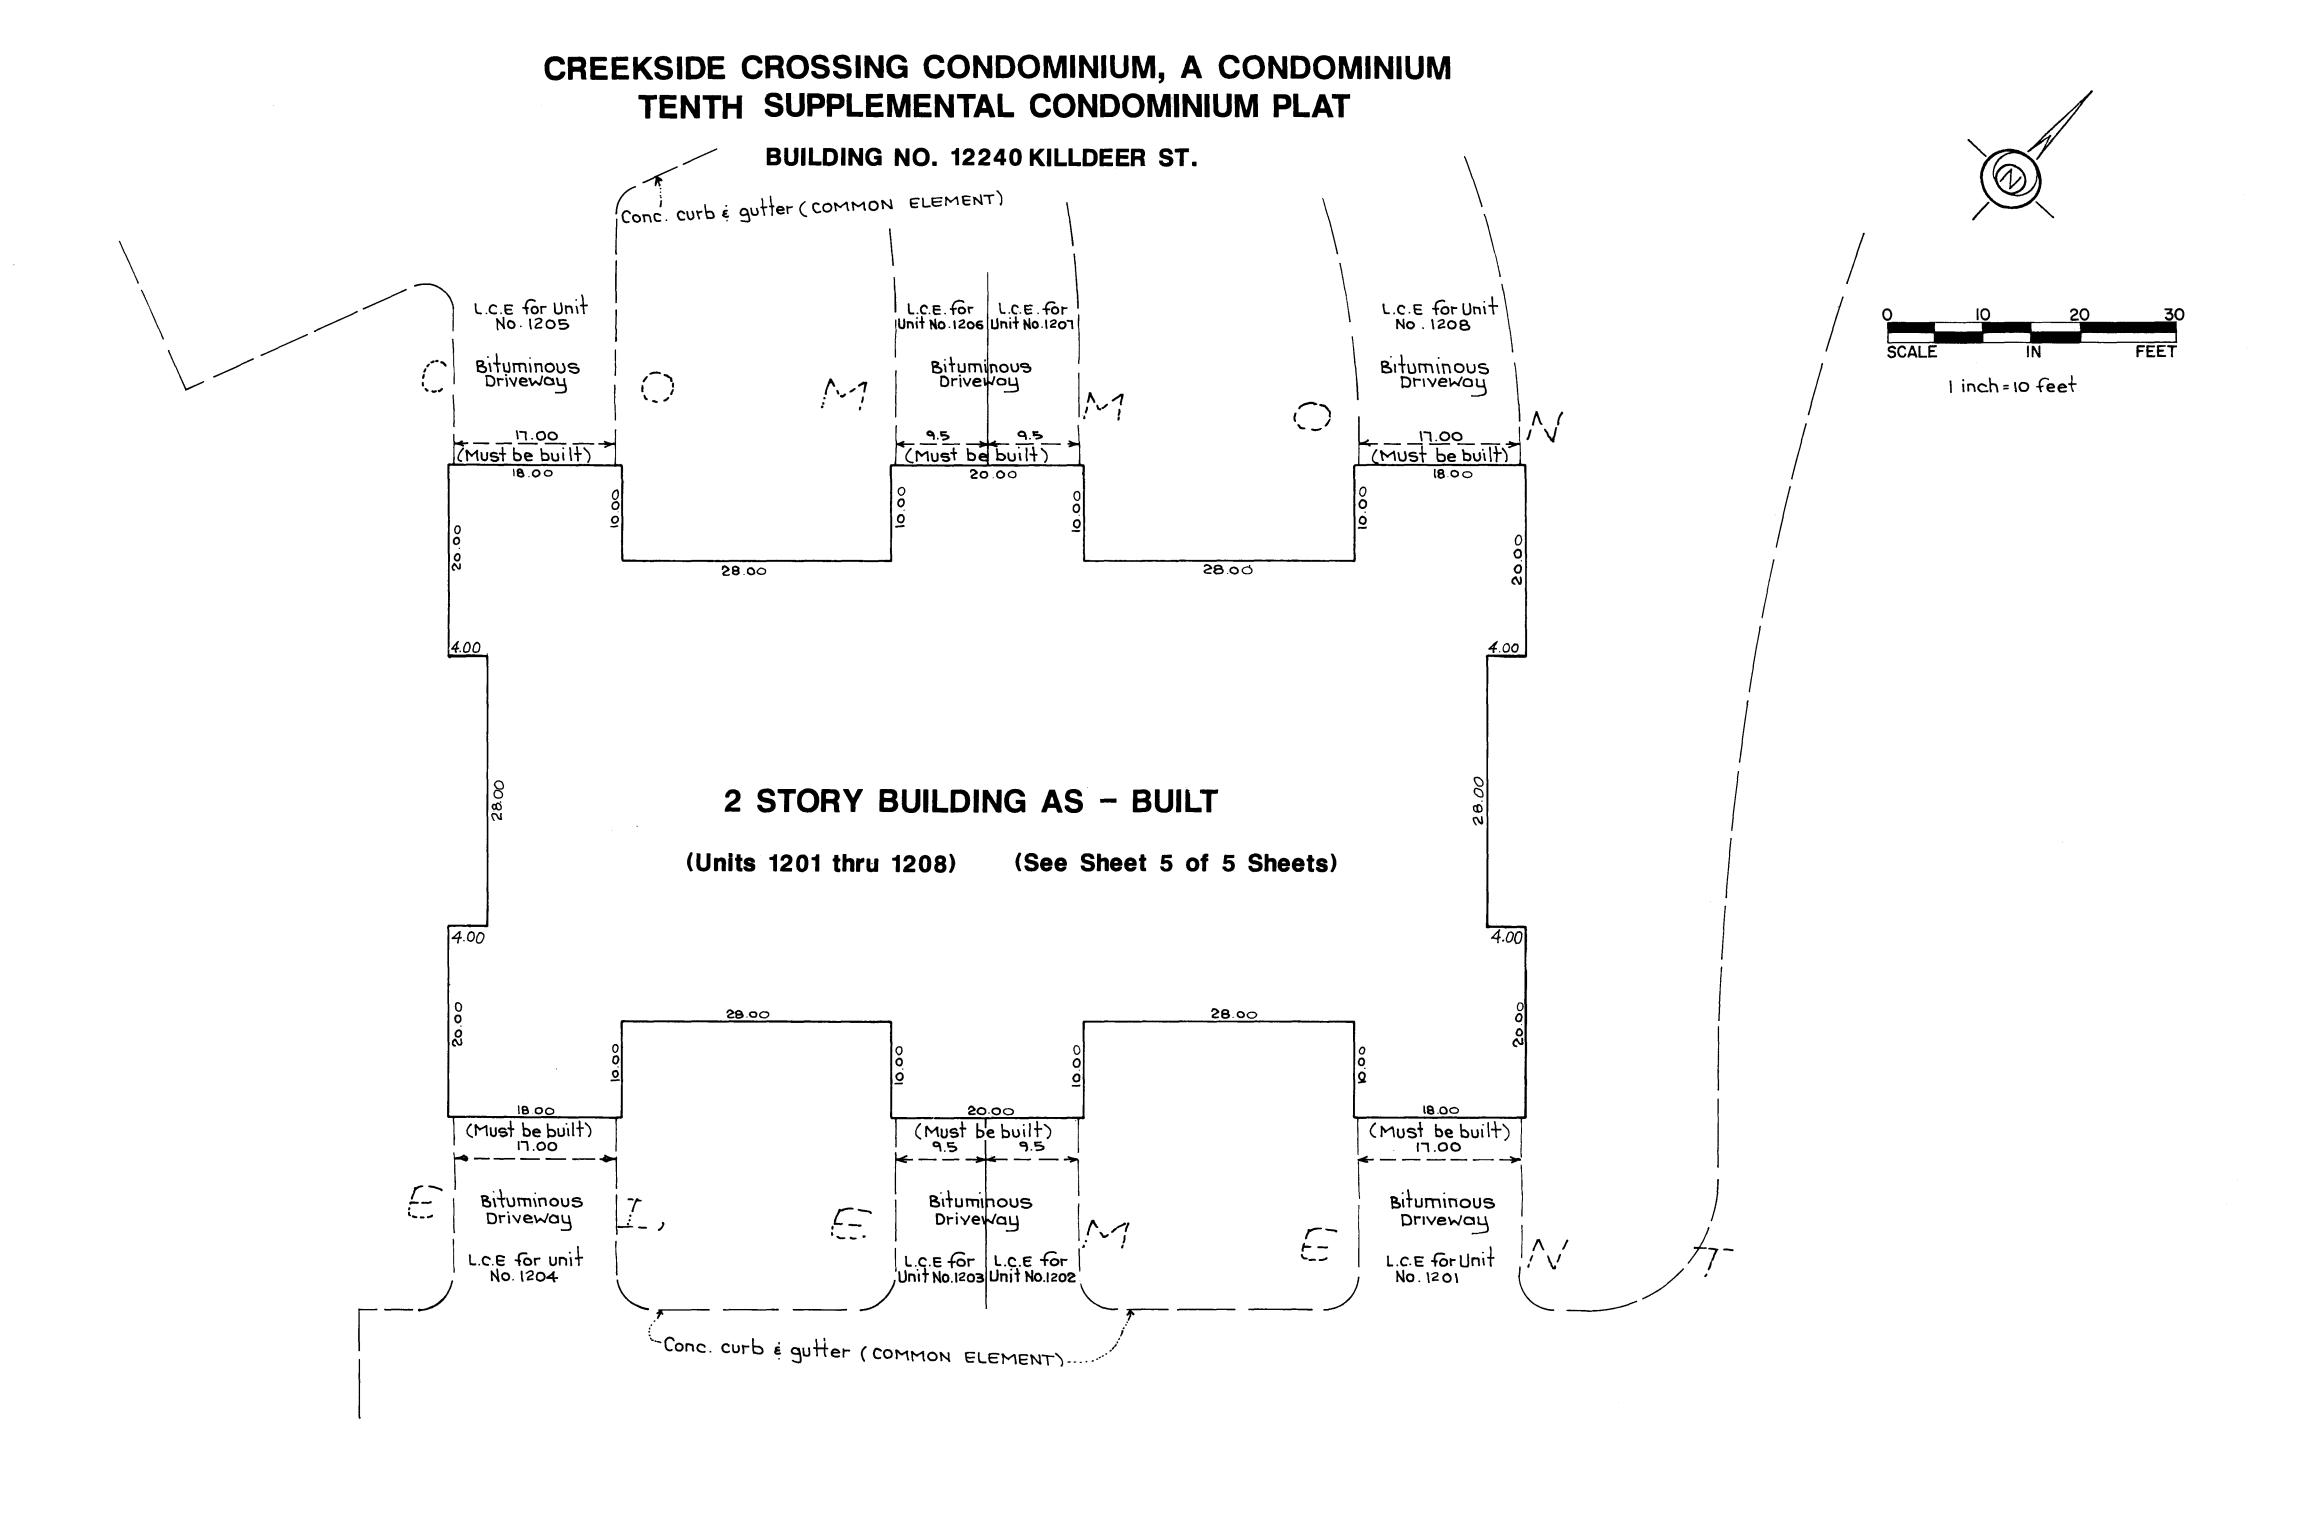

# CREEKSIDE CROSSING CONDOMINIUM, A CONDOMINIUM TENTH SUPPLEMENTAL CONDOMINIUM PLAT

BUILDING NO. 12240 KILLDEER ST.

SECOND FLOOR (ASBUILT)

INTERIOR DIMENSIONS SHOWN ARE MEASURED INSIDE SURFACE TO INSIDE SURFACE OF SHEETROCK WALL

### I.C.E. DENOTES LIMITED COMMON ELEMENT

ELEVATIONS ARE REFERENCED TO A BENCHMARK AS NOTED ON SITE PLAN AND ARE SHOWN IN FEET AND HUNDREDTHS OF A FOOT.

SECOND STORY CEILING ELEVATION = 877.44 FEET.
SECOND STORY FLOOR ELEVATION = 869.34 FEET.
FIRST STORY CEILING ELEVATION = 868.26 FEET
FIRST STORY FLOOR ELEVATION = 860.14 FEET

GARAGE FLOOR ELEVATION = 859.74FEET

ALL PRIVACY FENCES AND CONCRETE PATIOS ARE COMMON ELEMENT AND MUST BE BUILT.

SCHOELL & MADSON, INC.

ENGINEERS · SURVEYORS · PLANNERS

SOIL TESTING · ENVIRONMENTAL SERVICES