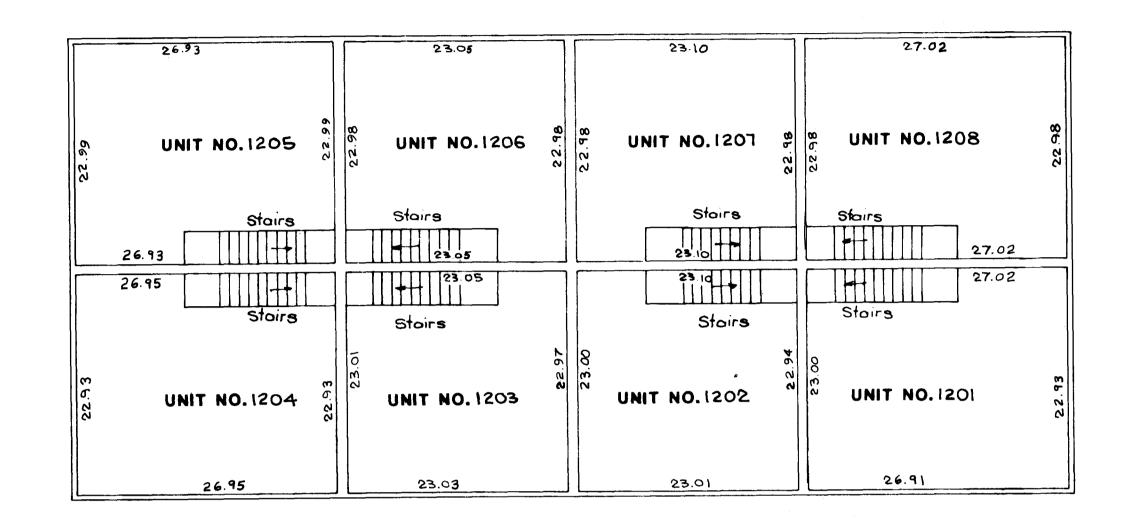

# CREEKSIDE CROSSING CONDOMINIUM, A CONDOMINIUM TENTH SUPPLEMENTAL CONDOMINIUM PLAT

BUILDING NO. 12240 KILLDEER ST.

SECOND FLOOR (ASBUILT)

#### ALL SQUARE FOOTAGES ARE APPROXIMATE

| UNIT NO. 1201  UPPER LEVEL = 619 SQ. FT.  LOWER LEVEL = 487 SQ. FT.  GARAGE = 329 SQ. FT.  TOTAL = 1435 SQ. FT. | LOWER LEVEL = 488 SQ. FT.                                                                                       |
|-----------------------------------------------------------------------------------------------------------------|-----------------------------------------------------------------------------------------------------------------|
| UNIT NO.1202  UPPER LEVEL = 530 SQ. FT.  LOWER LEVEL = 433 SQ. FT.  GARAGE = 179 SQ. FT.  TOTAL = 1142 SQ. FT   | GARAGE = 177 SQ. FT.                                                                                            |
| UNIT NO.1203  UPPER LEVEL = 530 SQ. FT.  LOWER LEVEL = 431 SQ. FT.  GARAGE = 178 SQ. FT.  TOTAL = 1139 SQ. FT.  | UNIT NO. 1207  UPPER LEVEL = 531 SQ. FT.  LOWER LEVEL = 432 SQ. FT.  GARAGE = 176 SQ. FT.  TOTAL = 1139 SQ. FT. |
| UNIT NO.1204  UPPER LEVEL = 618 SQ. FT.  LOWER LEVEL = 489 SQ. FT.  GARAGE = 328 SQ. FT.  TOTAL = 1435 SQ. FT.  | UNIT NO. 1208  UPPER LEVEL = 621 SQ. FT.  LOWER LEVEL = 488 SQ. FT.  GARAGE = 327 SQ. FT.  TOTAL = 1436 SQ. FT. |

INTERIOR DIMENSIONS SHOWN ARE MEASURED INSIDE SURFACE TO INSIDE SURFACE OF SHEETROCK WALL