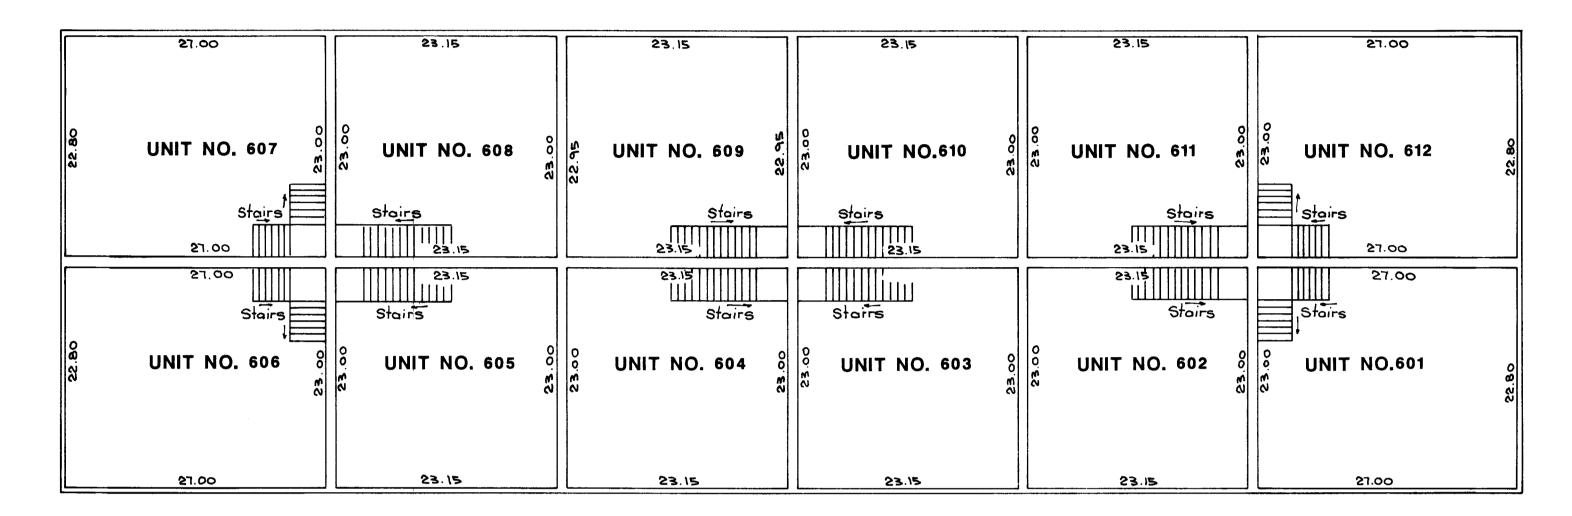

#### ALL SQUARE FOOTAGES ARE APPROXIMATE

| UNIT NO. 601  UPPER LEVEL =  LOWER LEVEL =  GARAGE =  TOTAL = | 481 SQ. FT.<br>330 SQ. FT.                                | UNIT NO. 607  UPPER LEVEL = 618 SQ. FT.  LOWER LEVEL = 480 SQ. FT.  GARAGE = 330 SQ. FT.  TOTAL = 1428 SQ. FT. |
|---------------------------------------------------------------|-----------------------------------------------------------|----------------------------------------------------------------------------------------------------------------|
| UNIT NO. 602  UPPER LEVEL =  LOWER LEVEL =  GARAGE =  TOTAL = | 532 SQ. FT.<br>416 SQ. FT.<br>176 SQ. FT.<br>1124 SQ. FT  | UNIT NO. 608  UPPER LEVEL = 532 SQ. FT.  LOWER LEVEL = 416 SQ. FT.  GARAGE = 177 SQ. FT.  TOTAL = 1125 SQ. FT. |
| LOWER LEVEL = GARAGE =                                        | 416 SQ. FT.<br>176 SQ. FT.                                | UNIT NO. 609  UPPER LEVEL = 532 SQ. FT.  LOWER LEVEL = 416 SQ. FT.  GARAGE = 175 SQ. FT.  TOTAL = 1123 SQ. FT. |
| UNIT NO. 604  UPPER LEVEL =  LOWER LEVEL =  GARAGE =  TOTAL = | 532 SQ. FT.<br>415 SQ. FT.<br>176 SQ. FT.<br>1123 SQ. FT. | UNIT NO. 610  UPPER LEVEL = 532 SQ. FT.  LOWER LEVEL = 417 SQ. FT.  GARAGE = 177 SQ. FT.  TOTAL = 1126 SQ. FT. |
| LOWER LEVEL =<br>GARAGE =                                     | 416 SQ. FT.                                               | UNIT NO. 611  UPPER LEVEL = 532 SQ. FT.  LOWER LEVEL = 416 SQ. FT.  GARAGE = 177 SQ. FT.  TOTAL = 1125 SQ. FT. |
| UNIT NO. 606  UPPER LEVEL =  LOWER LEVEL =  GARAGE =  TOTAL = | 618 SQ. FT.<br>481 SQ. FT.<br>329 SQ. FT.<br>1428 SQ. FT. | UNIT NO. 612  UPPER LEVEL = 618 SQ. FT.  LOWER LEVEL = 479 SQ. FT.  GARAGE = 331 SQ. FT.  TOTAL = 1428 SQ. FT. |

#### SECOND FLOOR (ASBUILT)

FIRST FLOOR (ASBUILT)

INTERIOR DIMENSIONS SHOWN ARE MEASURED INSIDE SURFACE TO INSIDE SURFACE OF SHEETROCK WALL