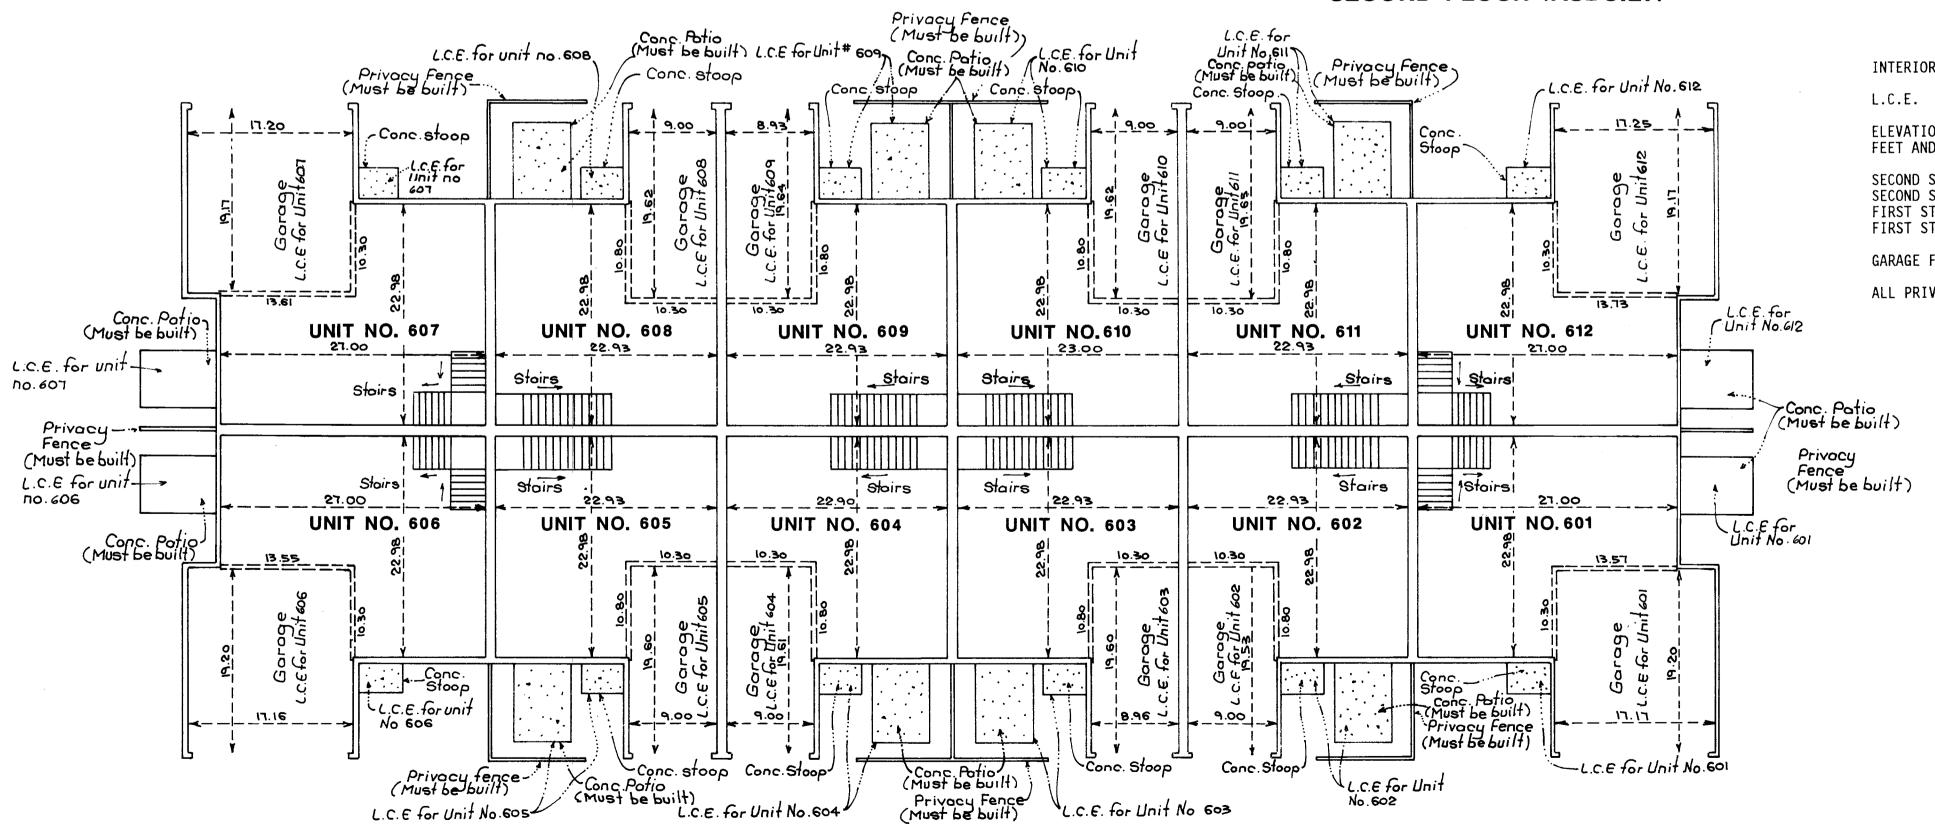

#### SECOND FLOOR (ASBUILT)

FIRST FLOOR (ASBUILT)

INTERIOR DIMENSIONS SHOWN ARE MEASURED INSIDE SURFACE TO INSIDE SURFACE OF SHEETROCK WALL

#### L.C.E. DENOTES LIMITED COMMON ELEMENT

ELEVATIONS ARE Referenced to a BENCHMARK AS NOTED ON SITE PLAN AND ARE SHOWN IN FEET AND HUNDREDTHS OF A FOOT.

SECOND STORY CEILING ELEVATION = 878.80 FEET.
SECOND STORY FLOOR ELEVATION = 870.76 FEET.
FIRST STORY CEILING ELEVATION = 869.74 FEET.
FIRST STORY FLOOR FLEVATION 861.70 FEET.

#### GARAGE FLOOR ELEVATION = 861.30 FEET.

ALL PRIVACY FENCES ARE COMMON ELEMENT AND MUST BE BUILT.

SCHOELL & I

ENGINEERS • SURV
SOIL TESTING • ENVIR