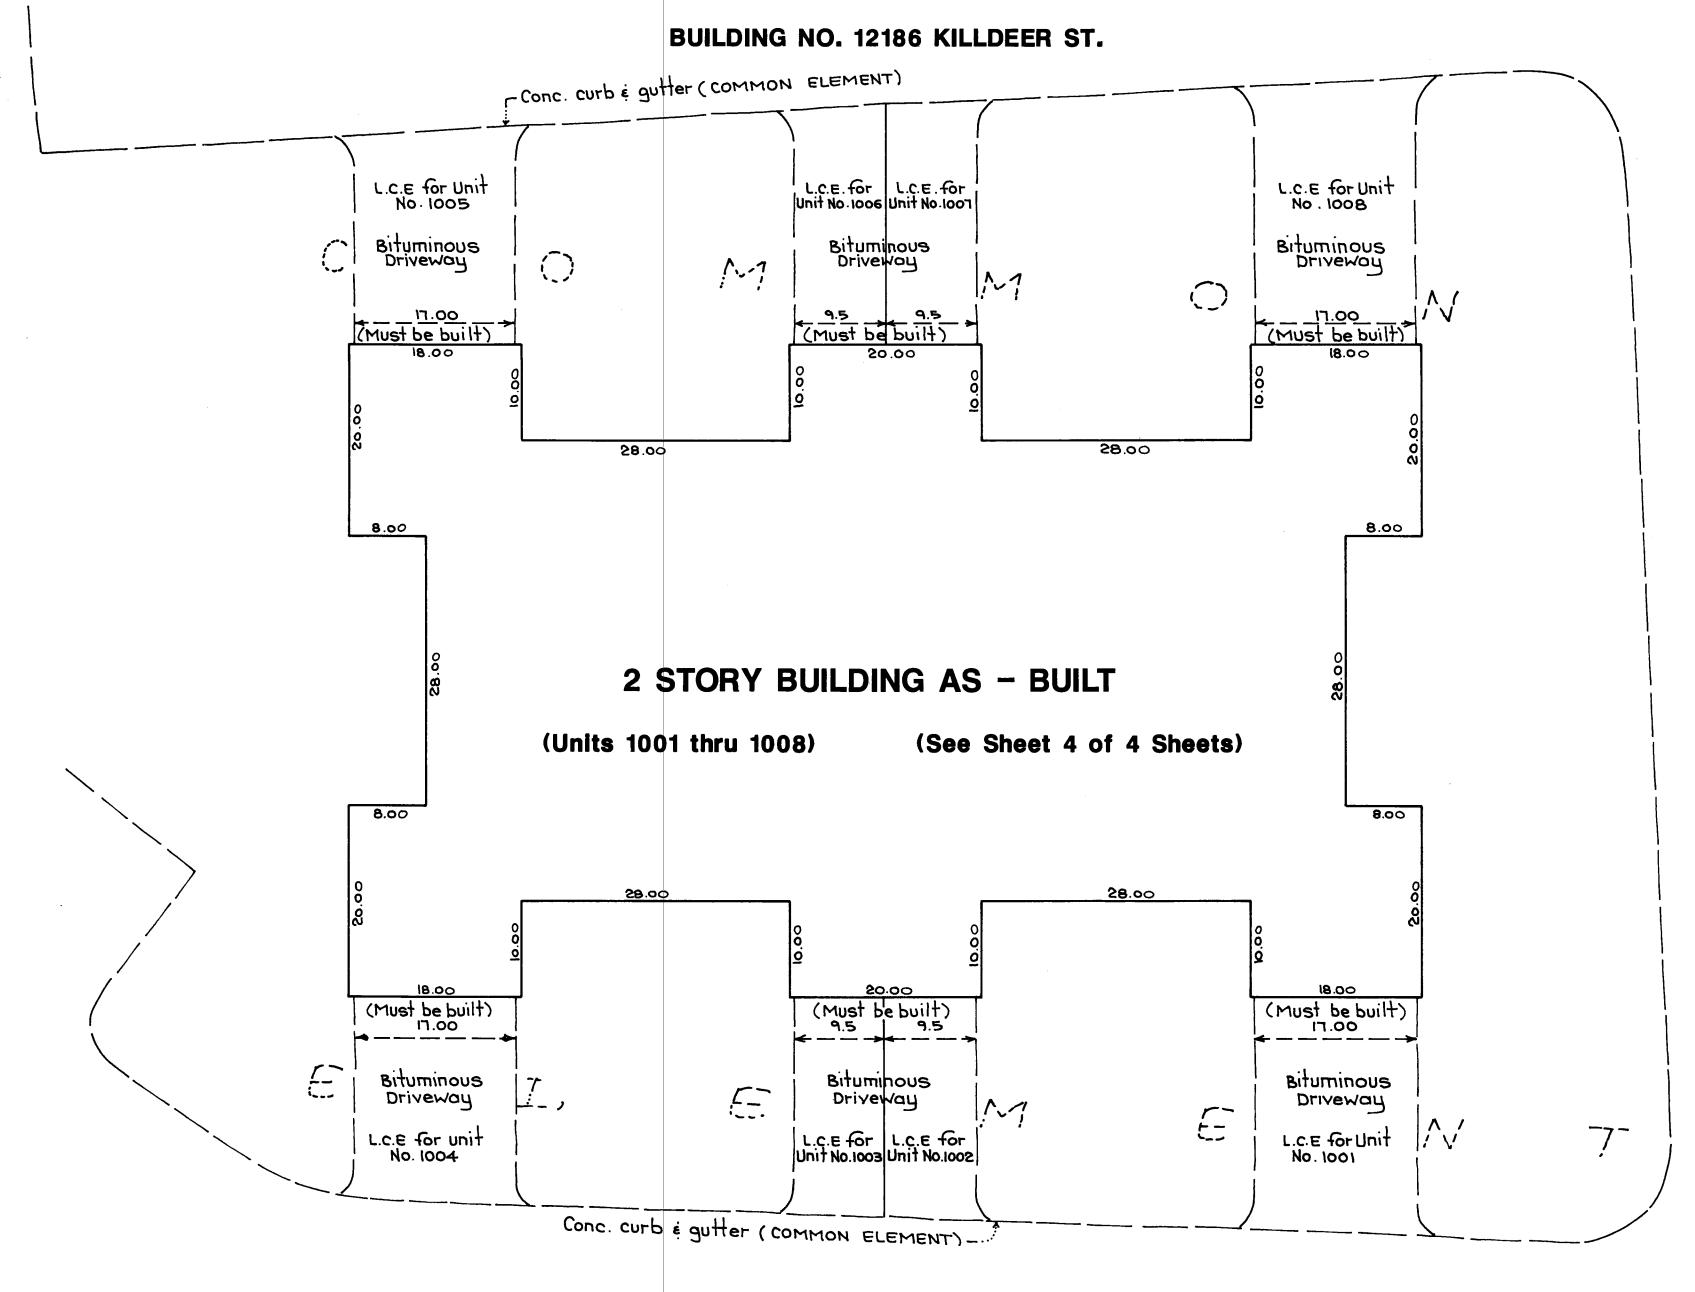

### **CONDOMINIUM NUMBER 57**

CREEKSIDE CROSSING CONDOMINIUM, A CONDOMINIUM SEVENTH SUPPLEMENTAL CONDOMINIUM PLAT

**BUILDING NO. 12186 KILLDEER ST.** 

SECOND FLOOR (ASBUILT)

#### L.C.E. DENOTES LIMITED COMMON ELEMENT

ELEVATIONS ARE REFERENCED TO A BENCHMARK AS NOTED ON SITE PLAN AND ARE SHOWN IN FEET AND HUNDREDTHS OF A FOOT.

SECOND STORY CEILING ELEVATION = 879.62 FEET.
SECOND STORY FLOOR ELEVATION = 871.52 FEET.
FIRST STORY CEILING ELEVATION = 870.44 FEET
FIRST STORY FLOOR ELEVATION = 862.32 FEET

GARAGE FLOOR ELEVATION = 861.92 FEET

ALL PRIVACY FENCES AND CONCRETE PATIOS ARE COMMON ELEMENT AND MUST BE BUILT.

SCHOELL & MADSON, INC.

ENGINEERS • SURVEYORS • PLANNERS
SOIL TESTING • ENVIRONMENTAL SERVICES