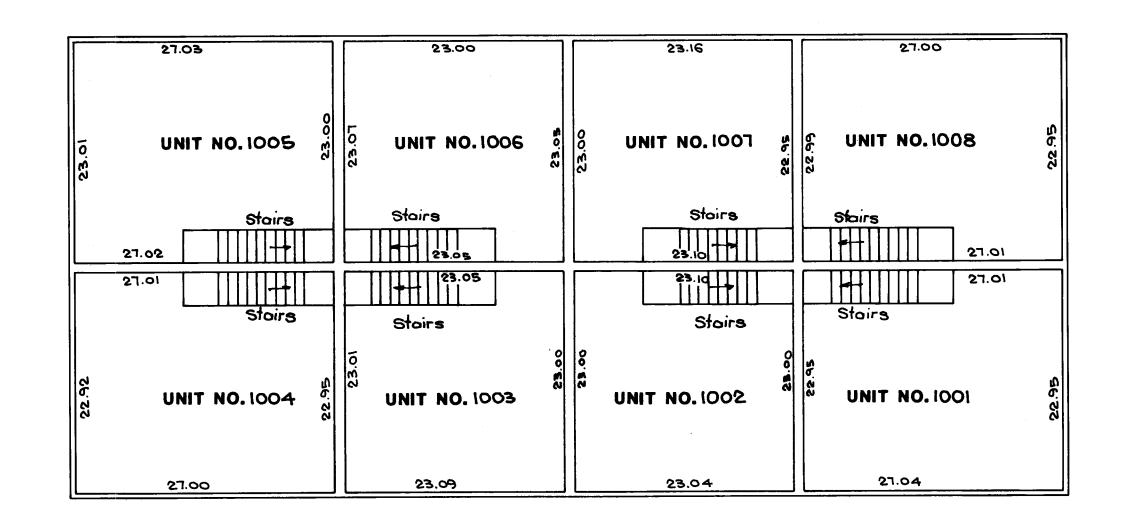

### ALL SQUARE FOOTAGES ARE APPROXIMATE

| UNIT NO.1001  UPPER LEVEL = 620  LOWER LEVEL = 491  GARAGE = 331  TOTAL = 1442 | SQ. FT.<br>SQ. FT. | UNIT NO. 1005  UPPER LEVEL = 622 SQ. FT.  LOWER LEVEL = 491 SQ. FT.  GARAGE = 331 SQ. FT.  TOTAL = 1444 SQ. FT. |
|--------------------------------------------------------------------------------|--------------------|-----------------------------------------------------------------------------------------------------------------|
| UNIT NO.1002  UPPER LEVEL = 530  LOWER LEVEL = 434  GARAGE = 179  TOTAL = 1143 | SQ. FT.<br>SQ. FT. | UNIT NO. 1006  UPPER LEVEL = 531 SQ. FT.  LOWER LEVEL = 432 SQ. FT.  GARAGE = 178 SQ. FT.  TOTAL = 1141 SQ. FT. |
| UNIT NO.1003  UPPER LEVEL = 531  LOWER LEVEL = 433  GARAGE = 179  TOTAL = 1143 | SQ. FT.<br>SQ. FT. | UNIT NO. 1007  UPPER LEVEL = 531 SQ. FT.  LOWER LEVEL = 434 SQ. FT.  GARAGE = 179 SQ. FT.  TOTAL = 1144 SQ. FT. |
| UNIT NO.1004  UPPER LEVEL = 619  LOWER LEVEL = 492  GARAGE = 330  TOTAL = 1441 | SQ. FT.<br>SQ. FT. | UNIT NO. 1008  UPPER LEVEL = 620 SQ. FT.  LOWER LEVEL = 487 SQ. FT.  GARAGE = 330 SQ. FT.  TOTAL = 1437 SQ. FT. |

INTERIOR DIMENSIONS SHOWN ARE MEASURED INSIDE SURFACE TO INSIDE SURFACE OF SHEETROCK WALL