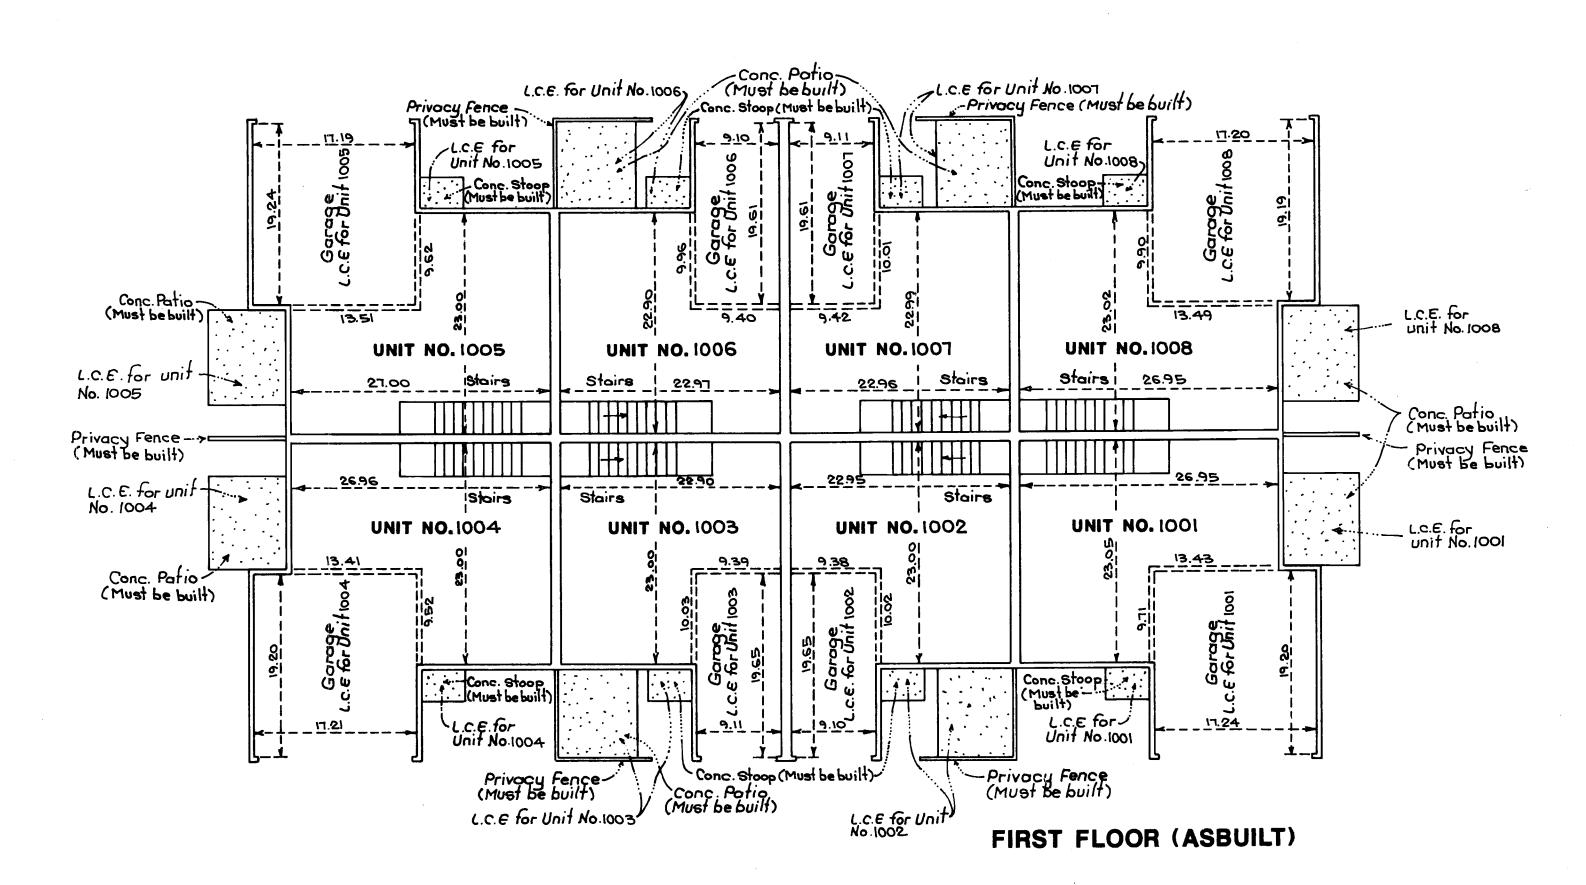

### **CONDOMINIUM NUMBER 57**

CREEKSIDE CROSSING CONDOMINIUM, A CONDOMINIUM SEVENTH SUPPLEMENTAL CONDOMINIUM PLAT

**BUILDING NO. 12186 KILLDEER ST.** 

SECOND FLOOR (ASBUILT)

### ALL SQUARE FOOTAGES ARE APPROXIMATE

| UNIT NO.1001  UPPER LEVEL = 620  LOWER LEVEL = 491  GARAGE = 331  TOTAL = 1442 | SQ. FT.<br>SQ. FT. | UNIT NO. 1005  UPPER LEVEL = 622 SQ. FT.  LOWER LEVEL = 491 SQ. FT.  GARAGE = 331 SQ. FT.  TOTAL = 1444 SQ. FT. |
|--------------------------------------------------------------------------------|--------------------|-----------------------------------------------------------------------------------------------------------------|
| UNIT NO.1002  UPPER LEVEL = 530  LOWER LEVEL = 434  GARAGE = 179  TOTAL = 1143 | SQ. FT.<br>SQ. FT. | UNIT NO. 1006  UPPER LEVEL = 531 SQ. FT.  LOWER LEVEL = 432 SQ. FT.  GARAGE = 178 SQ. FT.  TOTAL = 1141 SQ. FT. |
| UNIT NO.1003  UPPER LEVEL = 531  LOWER LEVEL = 433  GARAGE = 179  TOTAL = 1143 | SQ. FT.<br>SQ. FT. | UNIT NO. 1007  UPPER LEVEL = 531 SQ. FT.  LOWER LEVEL = 434 SQ. FT.  GARAGE = 179 SQ. FT.  TOTAL = 1144 SQ. FT. |
| UNIT NO.1004  UPPER LEVEL = 619  LOWER LEVEL = 492  GARAGE = 330  TOTAL = 1441 | SQ. FT.<br>SQ. FT. | UNIT NO. 1008  UPPER LEVEL = 620 SQ. FT.  LOWER LEVEL = 487 SQ. FT.  GARAGE = 330 SQ. FT.  TOTAL = 1437 SQ. FT. |

INTERIOR DIMENSIONS SHOWN ARE MEASURED INSIDE SURFACE TO INSIDE SURFACE OF SHEETROCK WALL

#### L.C.E. DENOTES LIMITED COMMON ELEMENT

ELEVATIONS ARE REFERENCED TO A BENCHMARK AS NOTED ON SITE PLAN AND ARE SHOWN IN FEET AND HUNDREDTHS OF A FOOT.

SECOND STORY CEILING ELEVATION = 879.62 FEET.
SECOND STORY FLOOR ELEVATION = 871.52 FEET.
FIRST STORY CEILING ELEVATION = 870.44 FEET
FIRST STORY FLOOR ELEVATION = 862.32 FEET

GARAGE FLOOR ELEVATION = 861.92 FEET

ALL PRIVACY FENCES AND CONCRETE PATIOS ARE COMMON ELEMENT AND MUST BE BUILT.

SCHOELL & MADSON, INC.

ENGINEERS • SURVEYORS • PLANNERS
SOIL TESTING • ENVIRONMENTAL SERVICES