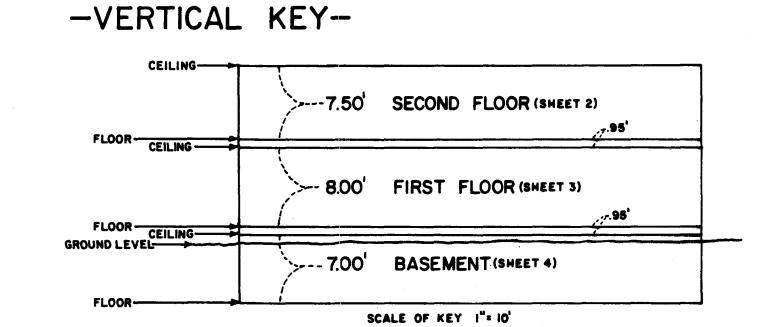

# CONDOMINIUM NUMBER 6 OLD CENTRAL CONDOMINIUM

-SECOND FLOOR-

PREPARED BY:

MERLYN D. "SKIP" ANDERSON

LAND SURVEYOR, MINNESOTA REG. Nº 13596

### CONDOMINIUM NUMBER 6 OLD CENTRAL CONDOMINIUM

-FIRST FLOOR-

PREPARED BY:
MERLYN D. "SKIP" ANDERSON

LAND SURVEYOR, MINNESOTA REG. Nº 13596

Sheet 3 of 5 Sheets

OFFICIAL

## CONDOMINIUM NUMBER 6 OLD CENTRAL CONDOMINIUM

-BASEMENT FLOOR-

PREPARED BY:

MERLYN D. "SKIP" ANDERSON

LAND SURVEYOR, MINNESOTA REG. Nº 13596

Sheet 4 of 5 Sheets

OFFICIAL