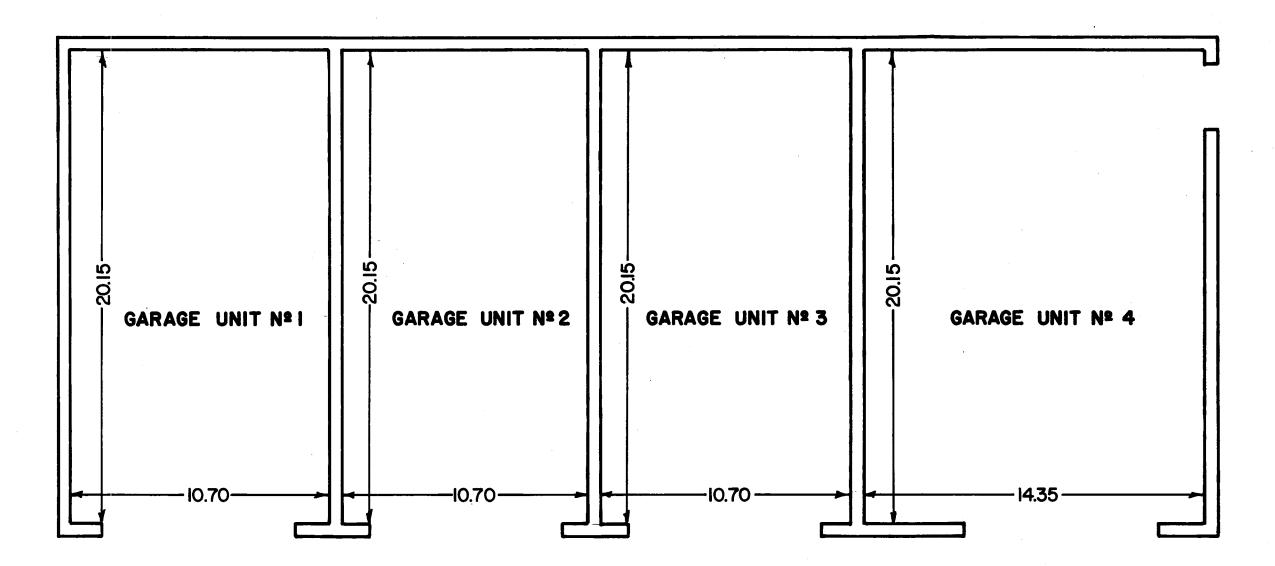

# CONDOMINIUM NUMBER 6 OLD CENTRAL CONDOMINIUM

-GARAGE UNITS-

PREPARED BY:

MERLYN D. "SKIP" ANDERSON

LAND SURVEYOR, MINNESOTA REG. Nº 13596