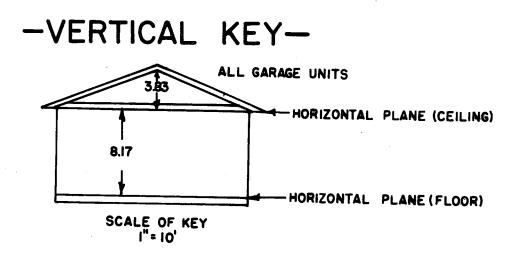

# CONDOMINIUM NUMBER 6 OLD CENTRAL CONDOMINIUM

-GARAGE UNITS-

PREPARED BY:

MERLYN D. "SKIP" ANDERSON

LAND SURVEYOR, MINNESOTA REG. Nº 13596