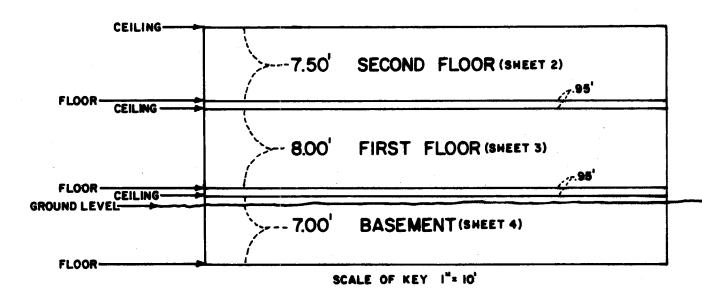

# CONDOMINIUM NUMBER 6 OLD CENTRAL CONDOMINIUM

-SECOND FLOOR-

PREPARED BY:

MERLYN D. "SKIP" ANDERSON

LAND SURVEYOR, MINNESOTA REG. Nº 13596

### CONDOMINIUM NUMBER 6 OLD CENTRAL CONDOMINIUM

-FIRST FLOOR-

PREPARED BY:
MERLYN D. "SKIP" ANDERSON

LAND SURVEYOR, MINNESOTA REG. Nº 13596

Sheet 3 of 5 Sheets

OFFICIAL

## CONDOMINIUM NUMBER 6 OLD CENTRAL CONDOMINIUM

-BASEMENT FLOOR-

PREPARED BY:

MERLYN D. "SKIP" ANDERSON

LAND SURVEYOR, MINNESOTA REG. Nº 13596

Sheet 4 of 5 Sheets

OFFICIAL