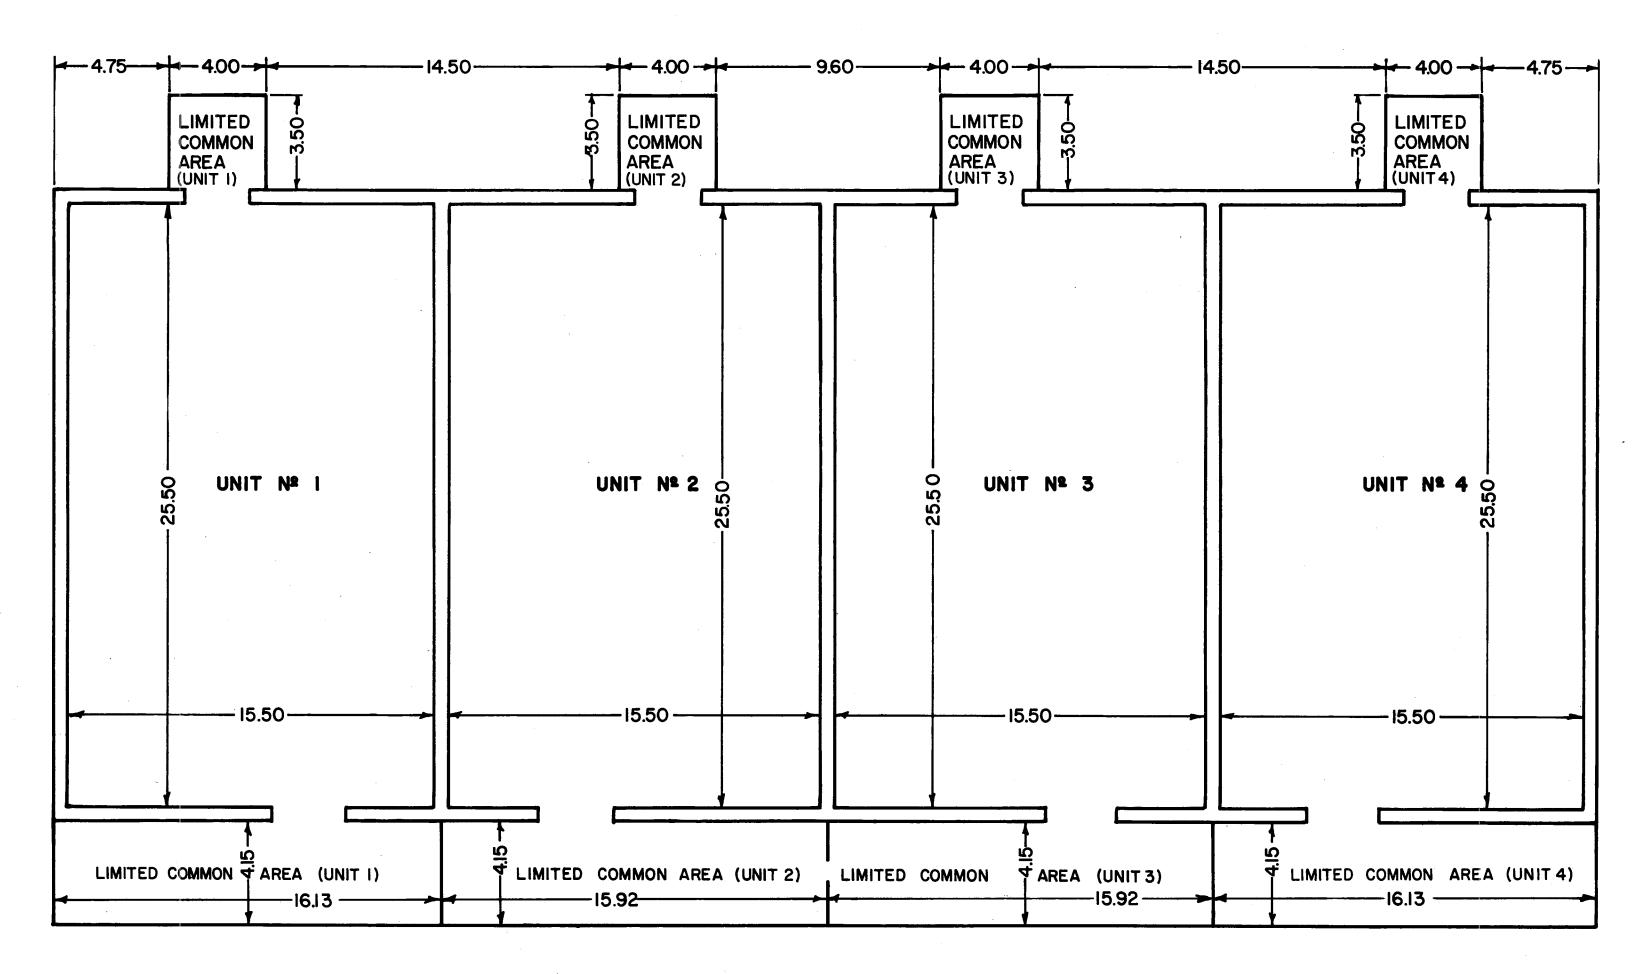

# CONDOMINIUM NUMBER 6 OLD CENTRAL CONDOMINIUM

-GARAGE UNITS-

PREPARED BY:

MERLYN D. "SKIP" ANDERSON

LAND SURVEYOR, MINNESOTA REG. Nº 13596