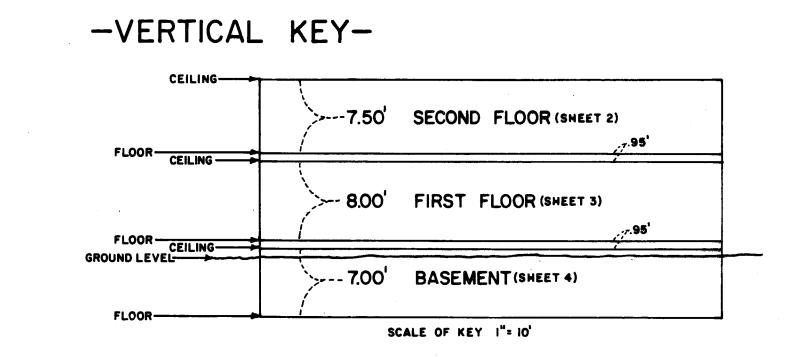

# CONDOMINIUM NUMBER 6 OLD CENTRAL CONDOMINIUM

-SECOND FLOOR-

PREPARED BY:

MERLYN D. "SKIP" ANDERSON

LAND SURVEYOR, MINNESOTA REG. Nº 13596

### CONDOMINIUM NUMBER 6 OLD CENTRAL CONDOMINIUM

-FIRST FLOOR-

PREPARED BY:
MERLYN D. "SKIP" ANDERSON

LAND SURVEYOR, MINNESOTA REG. Nº 13596

Sheet 3 of 5 Sheets

OFFICIAL

## CONDOMINIUM NUMBER 6 OLD CENTRAL CONDOMINIUM

-BASEMENT FLOOR-

PREPARED BY:

MERLYN D. "SKIP" ANDERSON

LAND SURVEYOR, MINNESOTA REG. Nº 13596

Sheet 4 of 5 Sheets

OFFICIAL