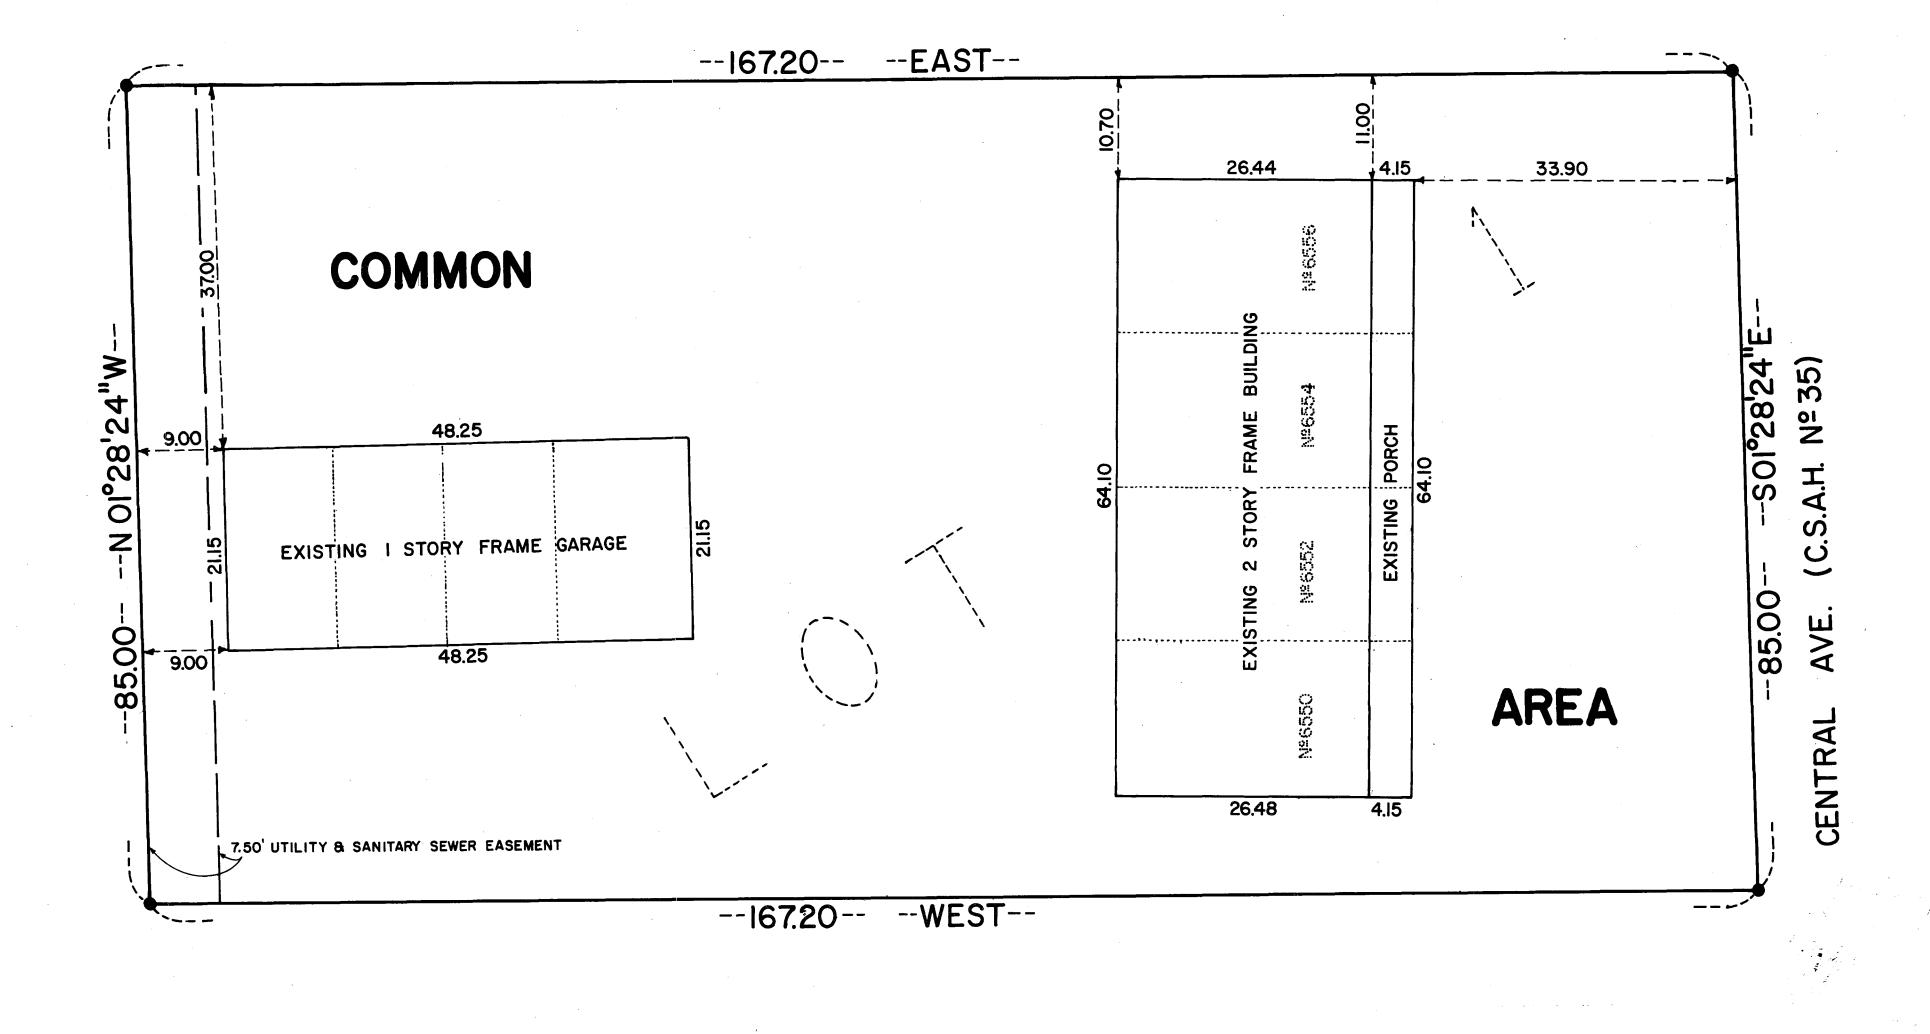

#### CONDOMINIUM NUMBER 6 OLD CENTRAL CONDOMINIUM

THESE FLOOR PLANS HAVE BEEN RECORDE

AS PART OF THE DECLARATION AS

DOCUMENT NUMBER 572191

ON THE 12 DAY OF June A.D., 1981,

ANOKA COUNTY RECORDER

ERTIFICATE

THE UNDERSIGNED, BEING FIRST DULY SWORN UNDER OATH, CERTIFIES AND DEPOSES THAT THESE FLOOR PLANS OF CONDOMINIUM NUMBER 6, OLD CENTRAL CONDOMINIUM, BEING LOCATED UPON LOT I, BLOCK I, ERCO'S IST ADDITION, AS RECORDED IN THE COUNTY RECORDERS OFFICE, ANOKA COUNTY MINNESOTA, FULLY AND ACCURATELY DEPICTS ALL INFORMATION REQUIRED BY MINNESOTA STATUTES SECTION 515A.2-110.

DATED THIS ST DAY OF VUNE, 198

MERLYN D. ANDERSON, MINNESOTA REGISTERED LAND SURVEYO

NOTARY:

STATE OF MINNESOTA

GORDON H. LONGNECKER
STEARNS COUNTY
NOTARY PUBLIC-MINNESOTA
MY COMMISSION EXPIRES DEC. 14, 1982

THE FOREGOING INSTRUMENT WAS ACKNOWLEDGED BEFORE ME
THIS DAY OF JUNE, 1981 BY MERLYN D. ANDERSON,

A REGISTERED PROFESSIONAL LAND SURVEYOR.

NOTARY PUBLIC

NOTARY PUBLIC

Lec. 14, 1982

MY COMMISSION EXPIRES

BEARING SYSTEM IS BASED ON THE NORTH LINE LOT I AS EAST.

--- DENOTES FOUND IRON MONUMENT

572191

OFFICE OF COUNTY RECORDER

STATE OF MINNESOTA, COUNTY OF ANOKA

I hereby certify that the within instrument was filed in this office for record on the JUN 12, 1981 A.D., 19