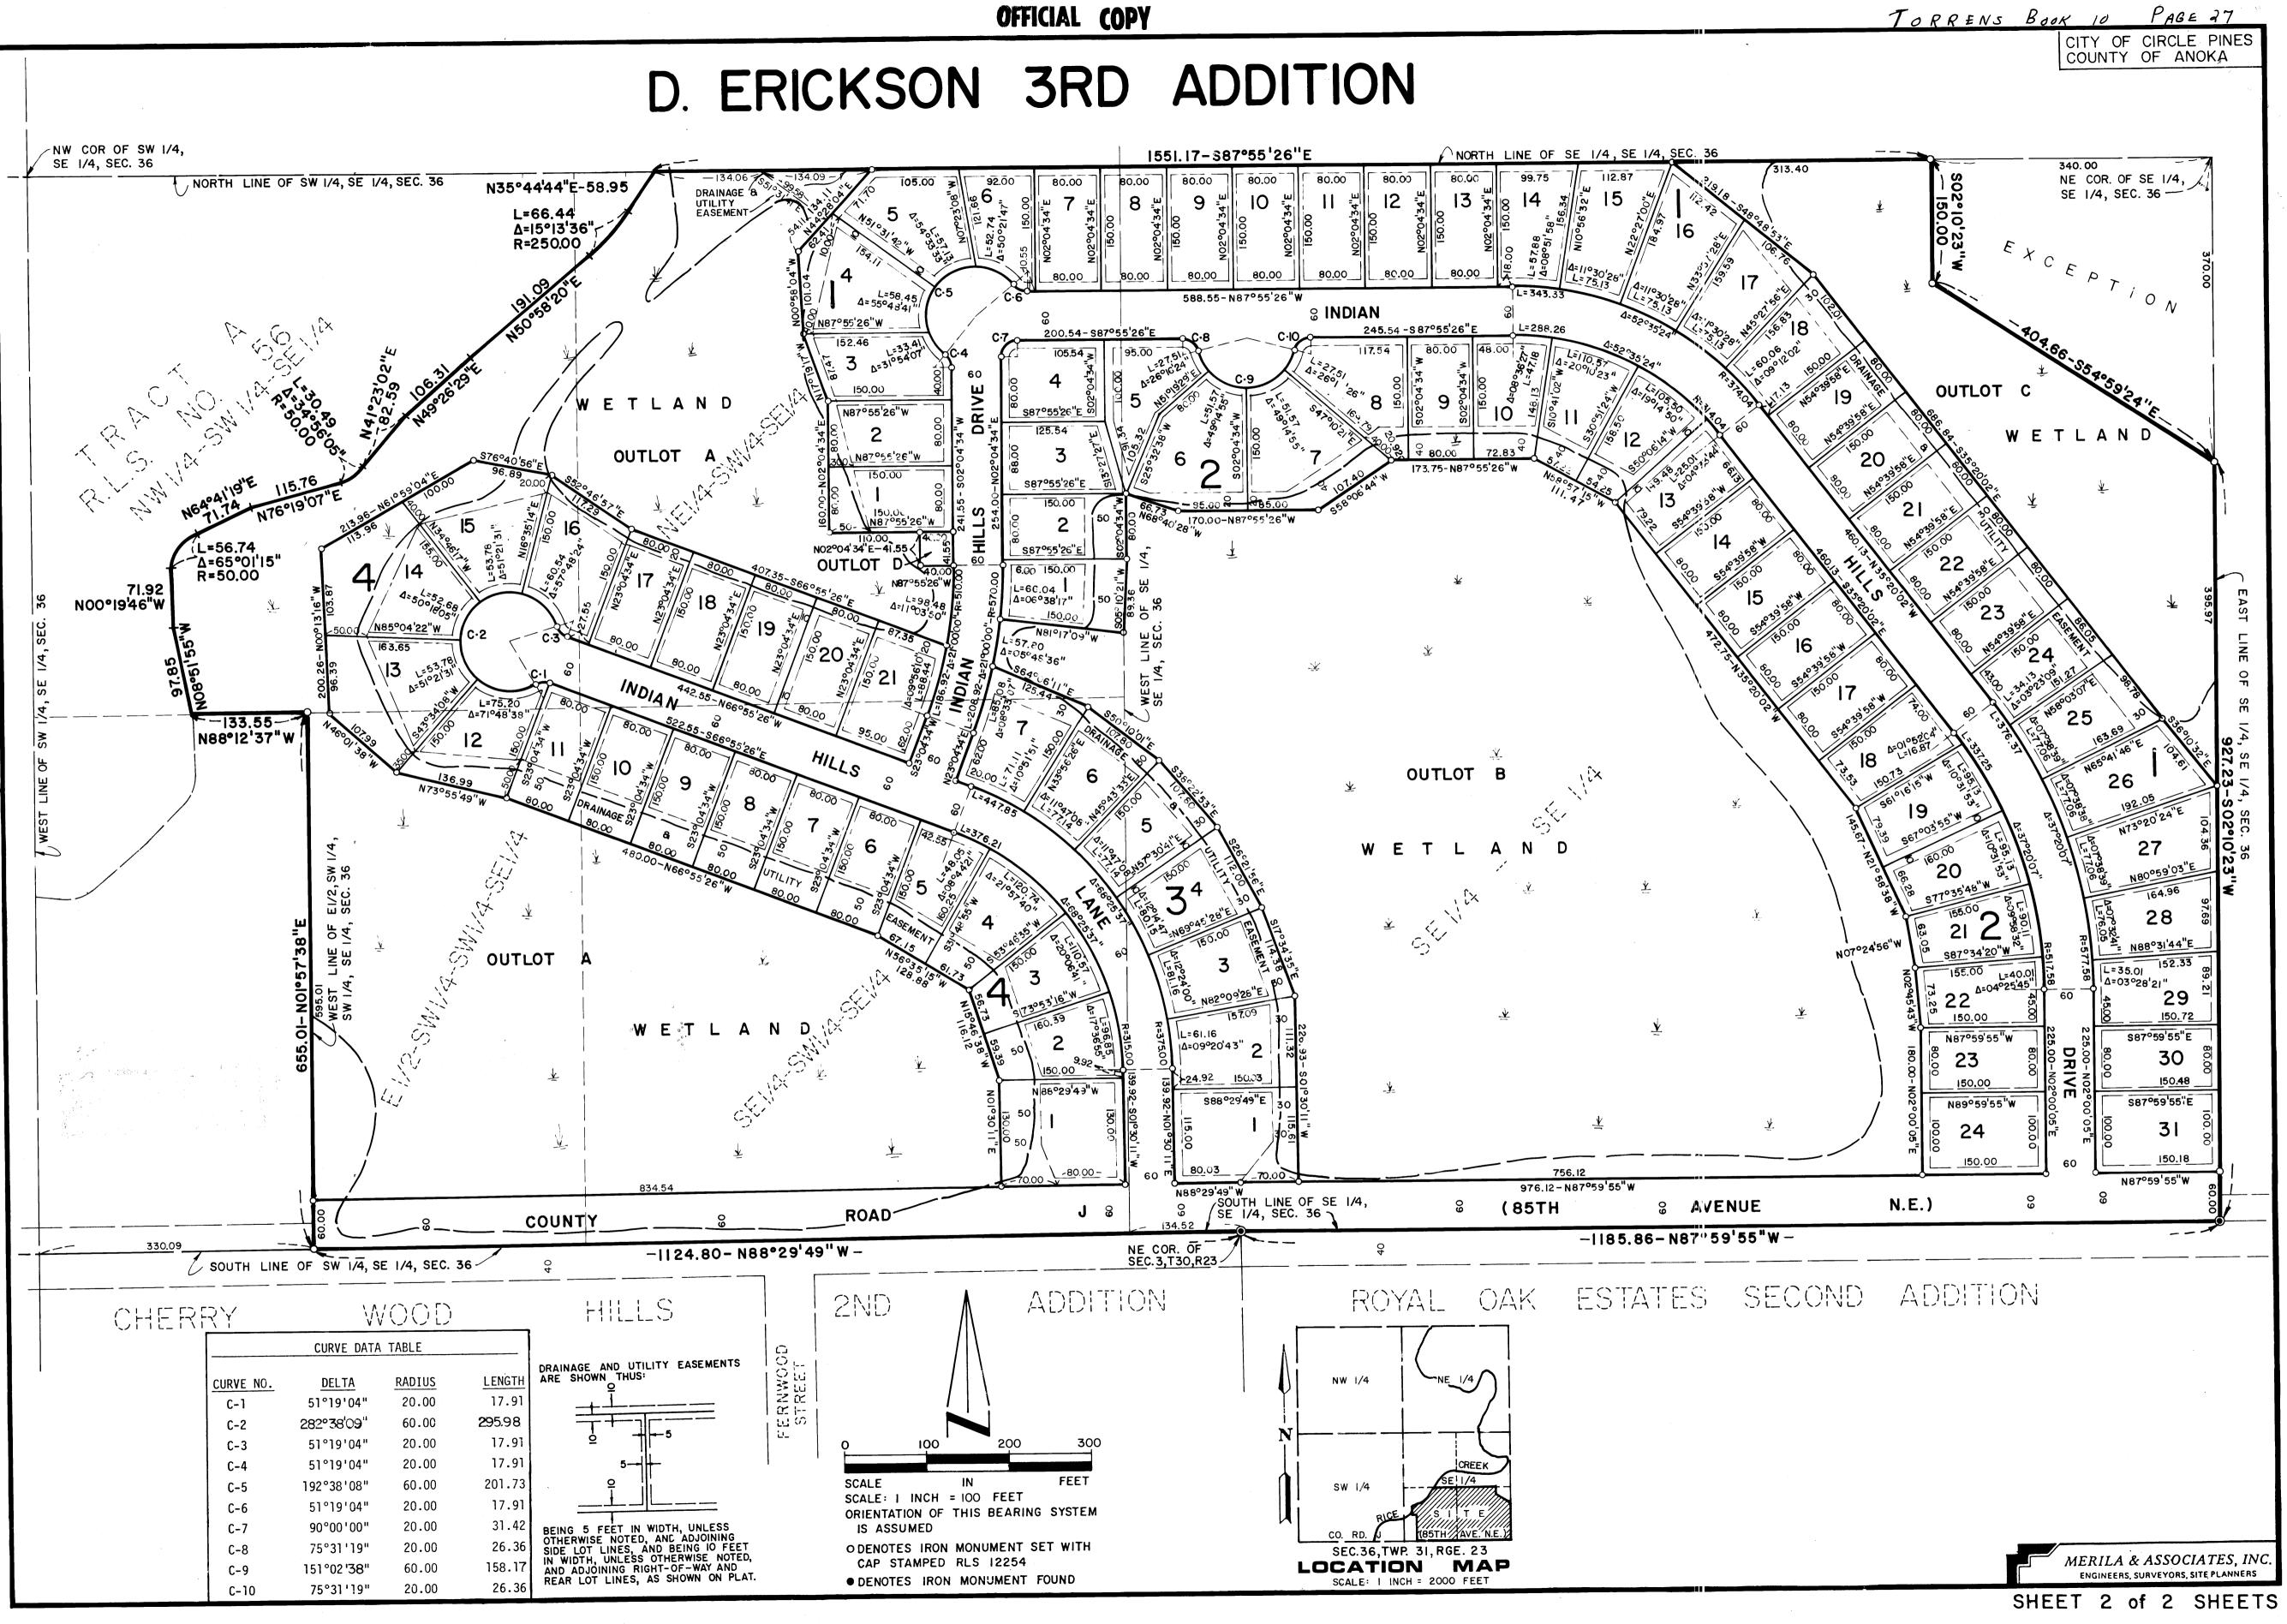

~

KNOW ALL MEN BY THESE PRESENTS: That Justin Home Builders, Inc., a Minnesota corporation, owner and proprietor, and Gerald M. Wahl and Gerald L. Egan, mortgage holders of the following described property situated in the County of Anoka, State of Minnesota, to wit:

The Southeast Quarter of the Southeast Quarter in Section No. 36, Township 31, Range 23, except that part of the Southeast Quarter of the Southeast Quarter, Section 36, Township 31, Range 23, Anoka County, Minnesota, lying easterly and northerly of the following described line: Beginning at a point on the north line of said Southeast Quarter of the Southeast Quarter, distant 340.00 feet west of the northeast corner of said Southeast Quarter of the Southeast Quarter; thence South, parallel with the east line of said Southeast Quarter of the Southeast Quarter, a distance of 150.00 feet; thence southeasterly to a point on said east line distant 370.00 feet south of the northeast corner of said Southeast Quarter of the Southeast Quarter and there terminating.

The Southeast Quarter of the Southwest Quarter of the Southeast Quarter, Section 36, Township 31, Range 23; The East One-half of the Southwest Quarter of the Southwest Quarter of the Southeast Quarter, Section 36, Township 31, Range 23;

That part of the Northwest Quarter of the Southwest Quarter of the Southeast Quarter, Section 36, Township 31, Range 23, lying Southerly and Easterly of Tract A; REGISTERED LAND SURVEY NO. 56, files of the Registrar of Titles, Anoka County, Minnesota and

That part of the Northeast Quarter of the Southwest Quarter of the Southeast Quarter, Section 36, Township 31, Range 23, lying Southerly and Easterly of Tract A; REGISTERED LAND SURVEY NO. 56, files of the Registrar of Titles, Anoka County, Minnesota.

have caused the same to be surveyed and platted as D. ERICKSON 3RD ADDITION and do hereby donate and dedicate to the public for public use forever the drive, lane and road, and the easements for drainage and utility purposes only.

I hereby certify that I have surveyed and platted the propert this plat is a correct representation of said survey; that hundredths of a foot; that all monuments have been correctly lines are correctly designated on the plat and that there ar plat other than as shown.