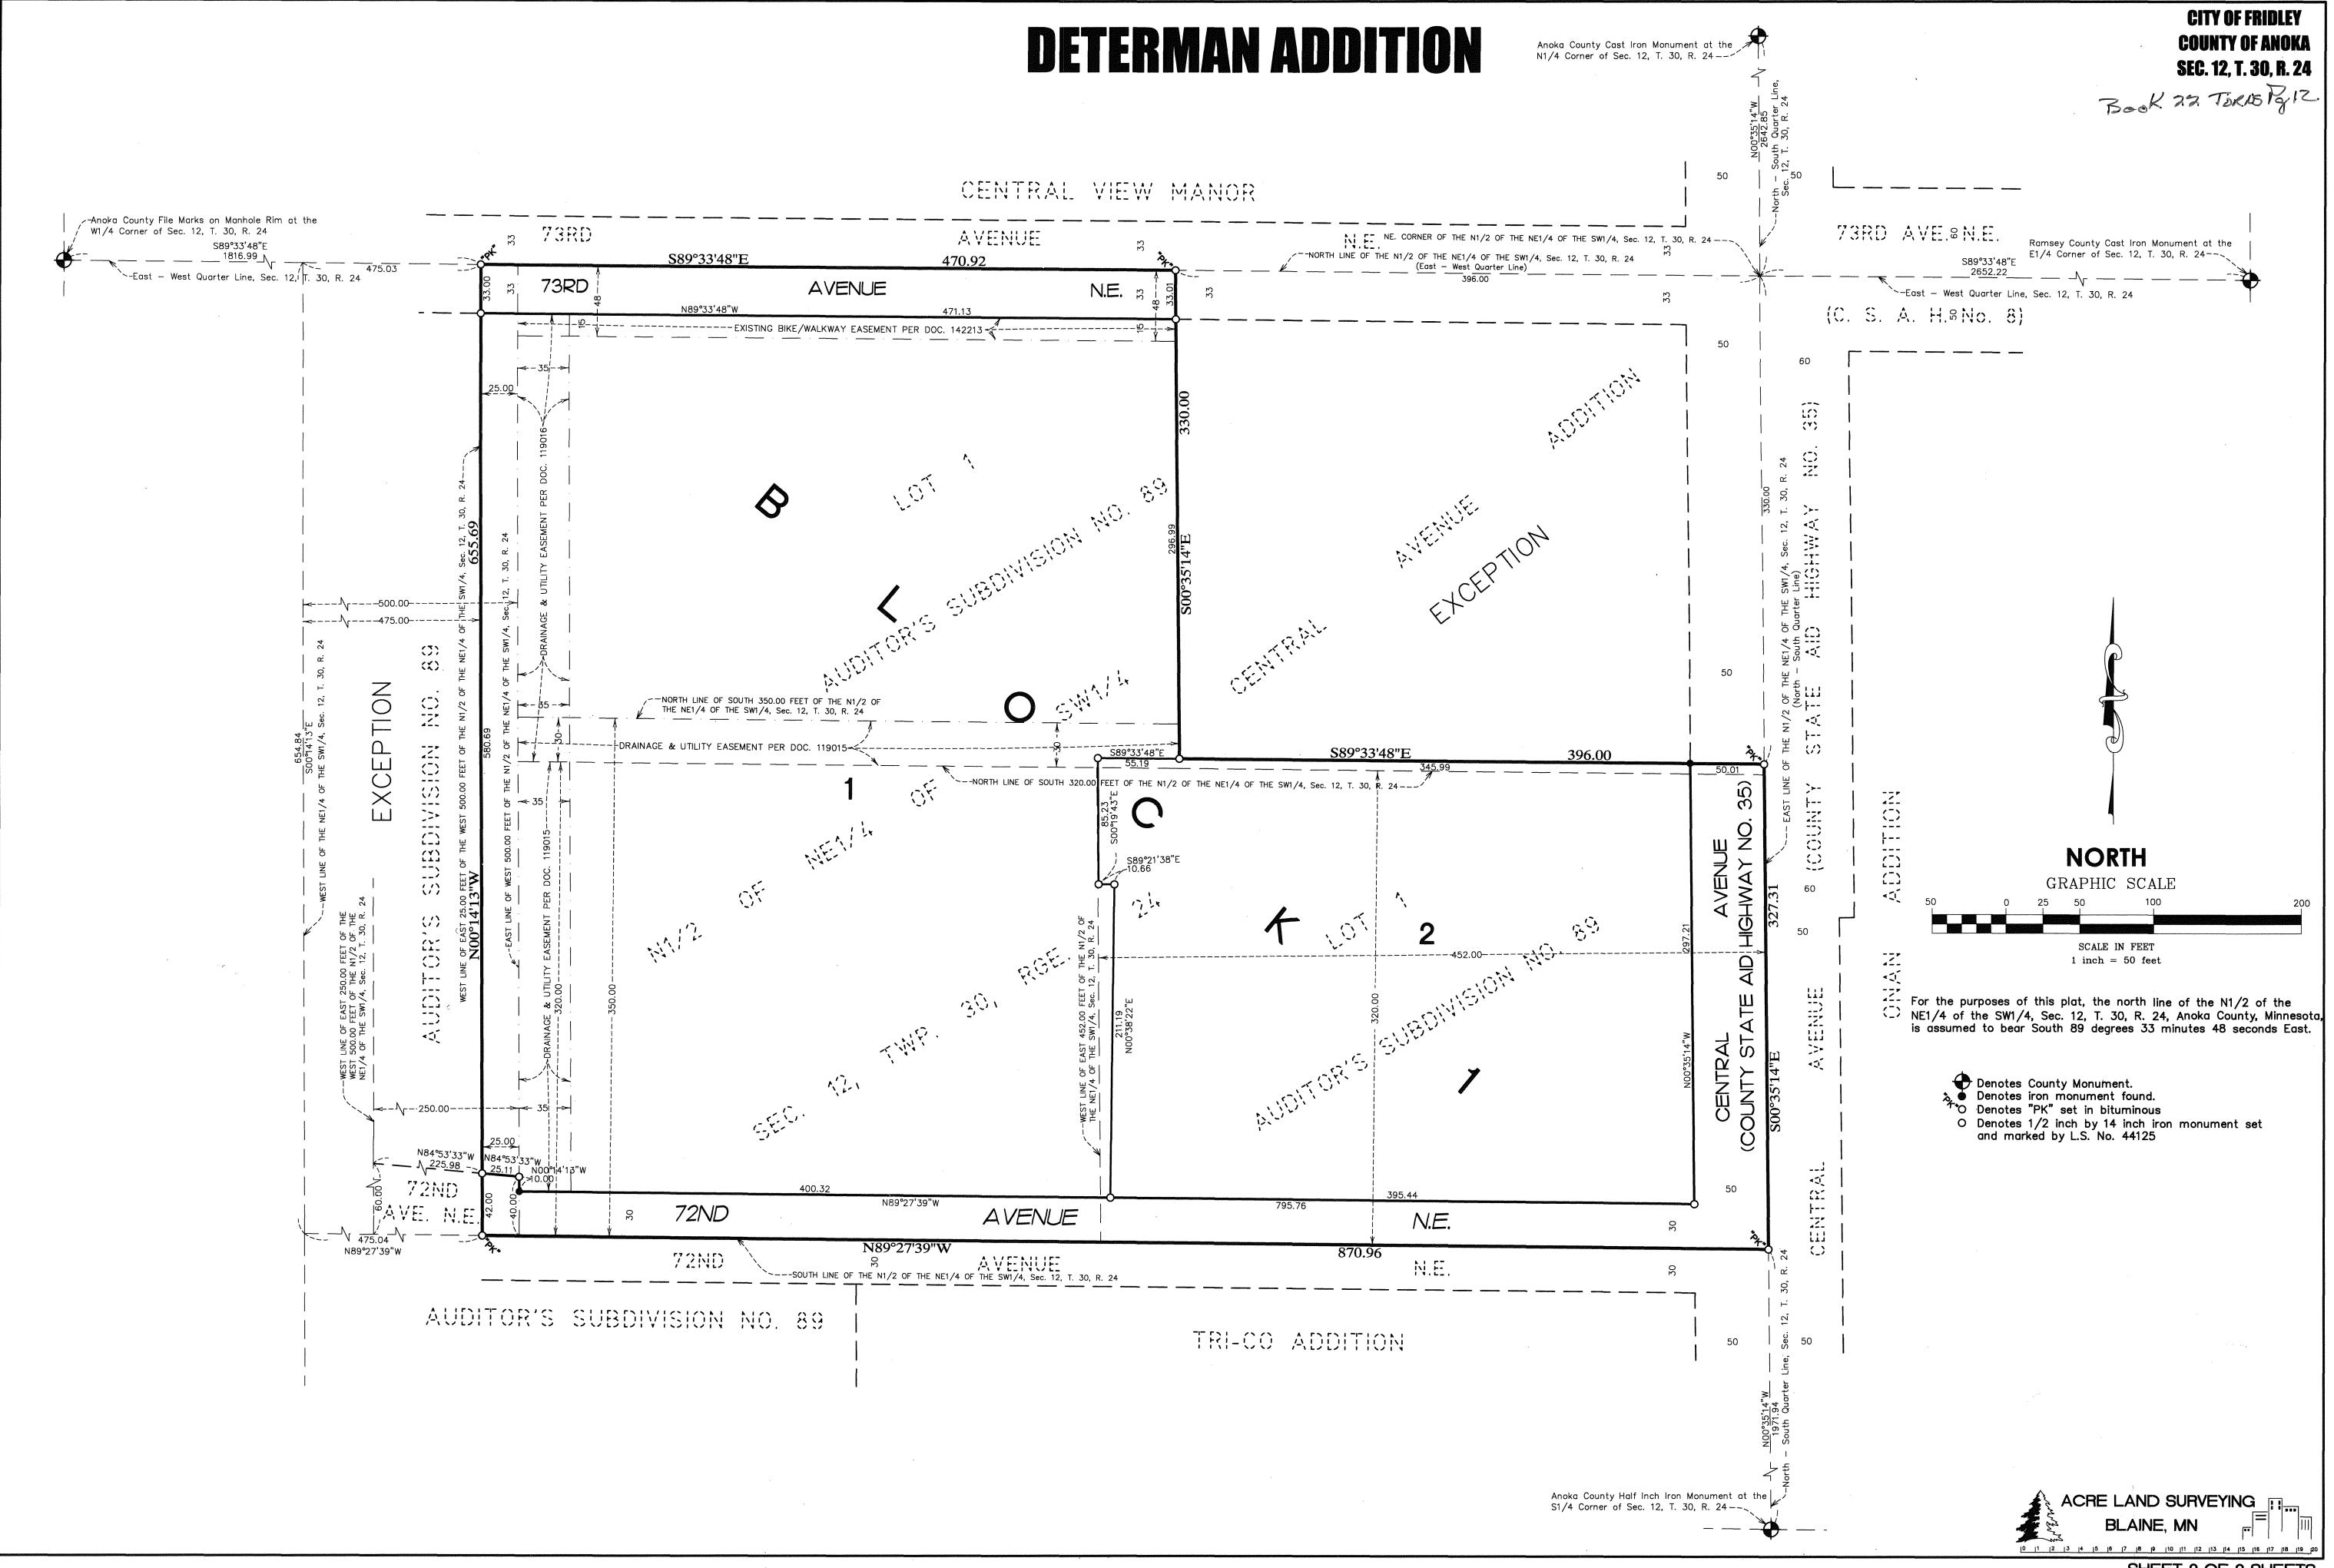

## DETERMAN ADDITION

**CITY OF FRIDLEY COUNTY OF ANOKA** SEC. 12, T. 30, R. 24

TSOOK 22 TOKNOR12

KNOW ALL PERSONS BY THESE PRESENTS: That DET7220, LLC, a Minnesota limited liability company, owner of the following described property:

The South Three Hundred Twenty feet (320) of the East Four Hundred Fifty—two feet (452) of the North half of the Northeast Quarter of the Southwest Quarter (N 1/2 of NE 1/4 of SW 1/4), of Section 12, Township 30, Range 24, which tract is also known as the South Three Hundred Twenty feet (320) of the East Four Hundred Fifty—two (452) of Lot One (1), AUDITOR'S SUBDIVISION NO. 89.

AND

The North half of the Northeast quarter of the Southwest quarter (N1/2 of NE1/4 of SW1/4) excepting therefrom that part platted as CENTRAL AVENUE ADDITION, of Section 12, Township 30, Range 24, which tract is also known as Lot 1, AUDITOR'S SUBDIVISION NUMBER 89, EXCEPTING therefrom the West Five Hundred feet (500), and EXCEPTING the South Three Hundred Twenty feet (320) of the East Four Hundred Fifty—two feet (452) and EXCEPTING the South 320 feet of the North One Half of the Northeast Quarter of the Southwest Quarter of Section 12, Township 30, Range 24, which is known as Part of Lot 1, AUDITOR'S SUBDIVISION NO. 89, Anoka County, Minnesota, excepting the West 500 feet thereof, and excepting the South 320 feet of the East 452 thereof.

AND

The South 320 feet of the North One Half of the Northeast Quarter of the Southwest Quarter of Section 12, Township 30, Range 24, which is known as Part of Lot 1, AUDITOR'S SUBDIVISION NO. 89, Anoka County, Minnesota, excepting the West 500 feet thereof, and excepting the South 320 feet of the East 452 feet thereof.

AND

The East 25 feet of the West 500 feet of the North Half of the Northeast Quarter of the Southwest Quarter of Section 12, Township 30, Range 24, Anoka County, Minnesota, NOW ALSO KNOWN as part of the East 250.00 feet of the West Five Hundred feet (500) of Lot One (1), AUDITOR'S SUBDIVISION NO. 89.

Has caused the same to be surveyed and platted as DETERMAN ADDITION and does hereby dedicate to the public for public use the public ways as shown on this

In witness whereof said DET7220, LLC, a Minnesota limited liability company, has caused these presents to be signed by its proper officer this \_\_\_\_\_ day of \_\_\_\_\_\_\_\_, 2015\_\_\_\_.