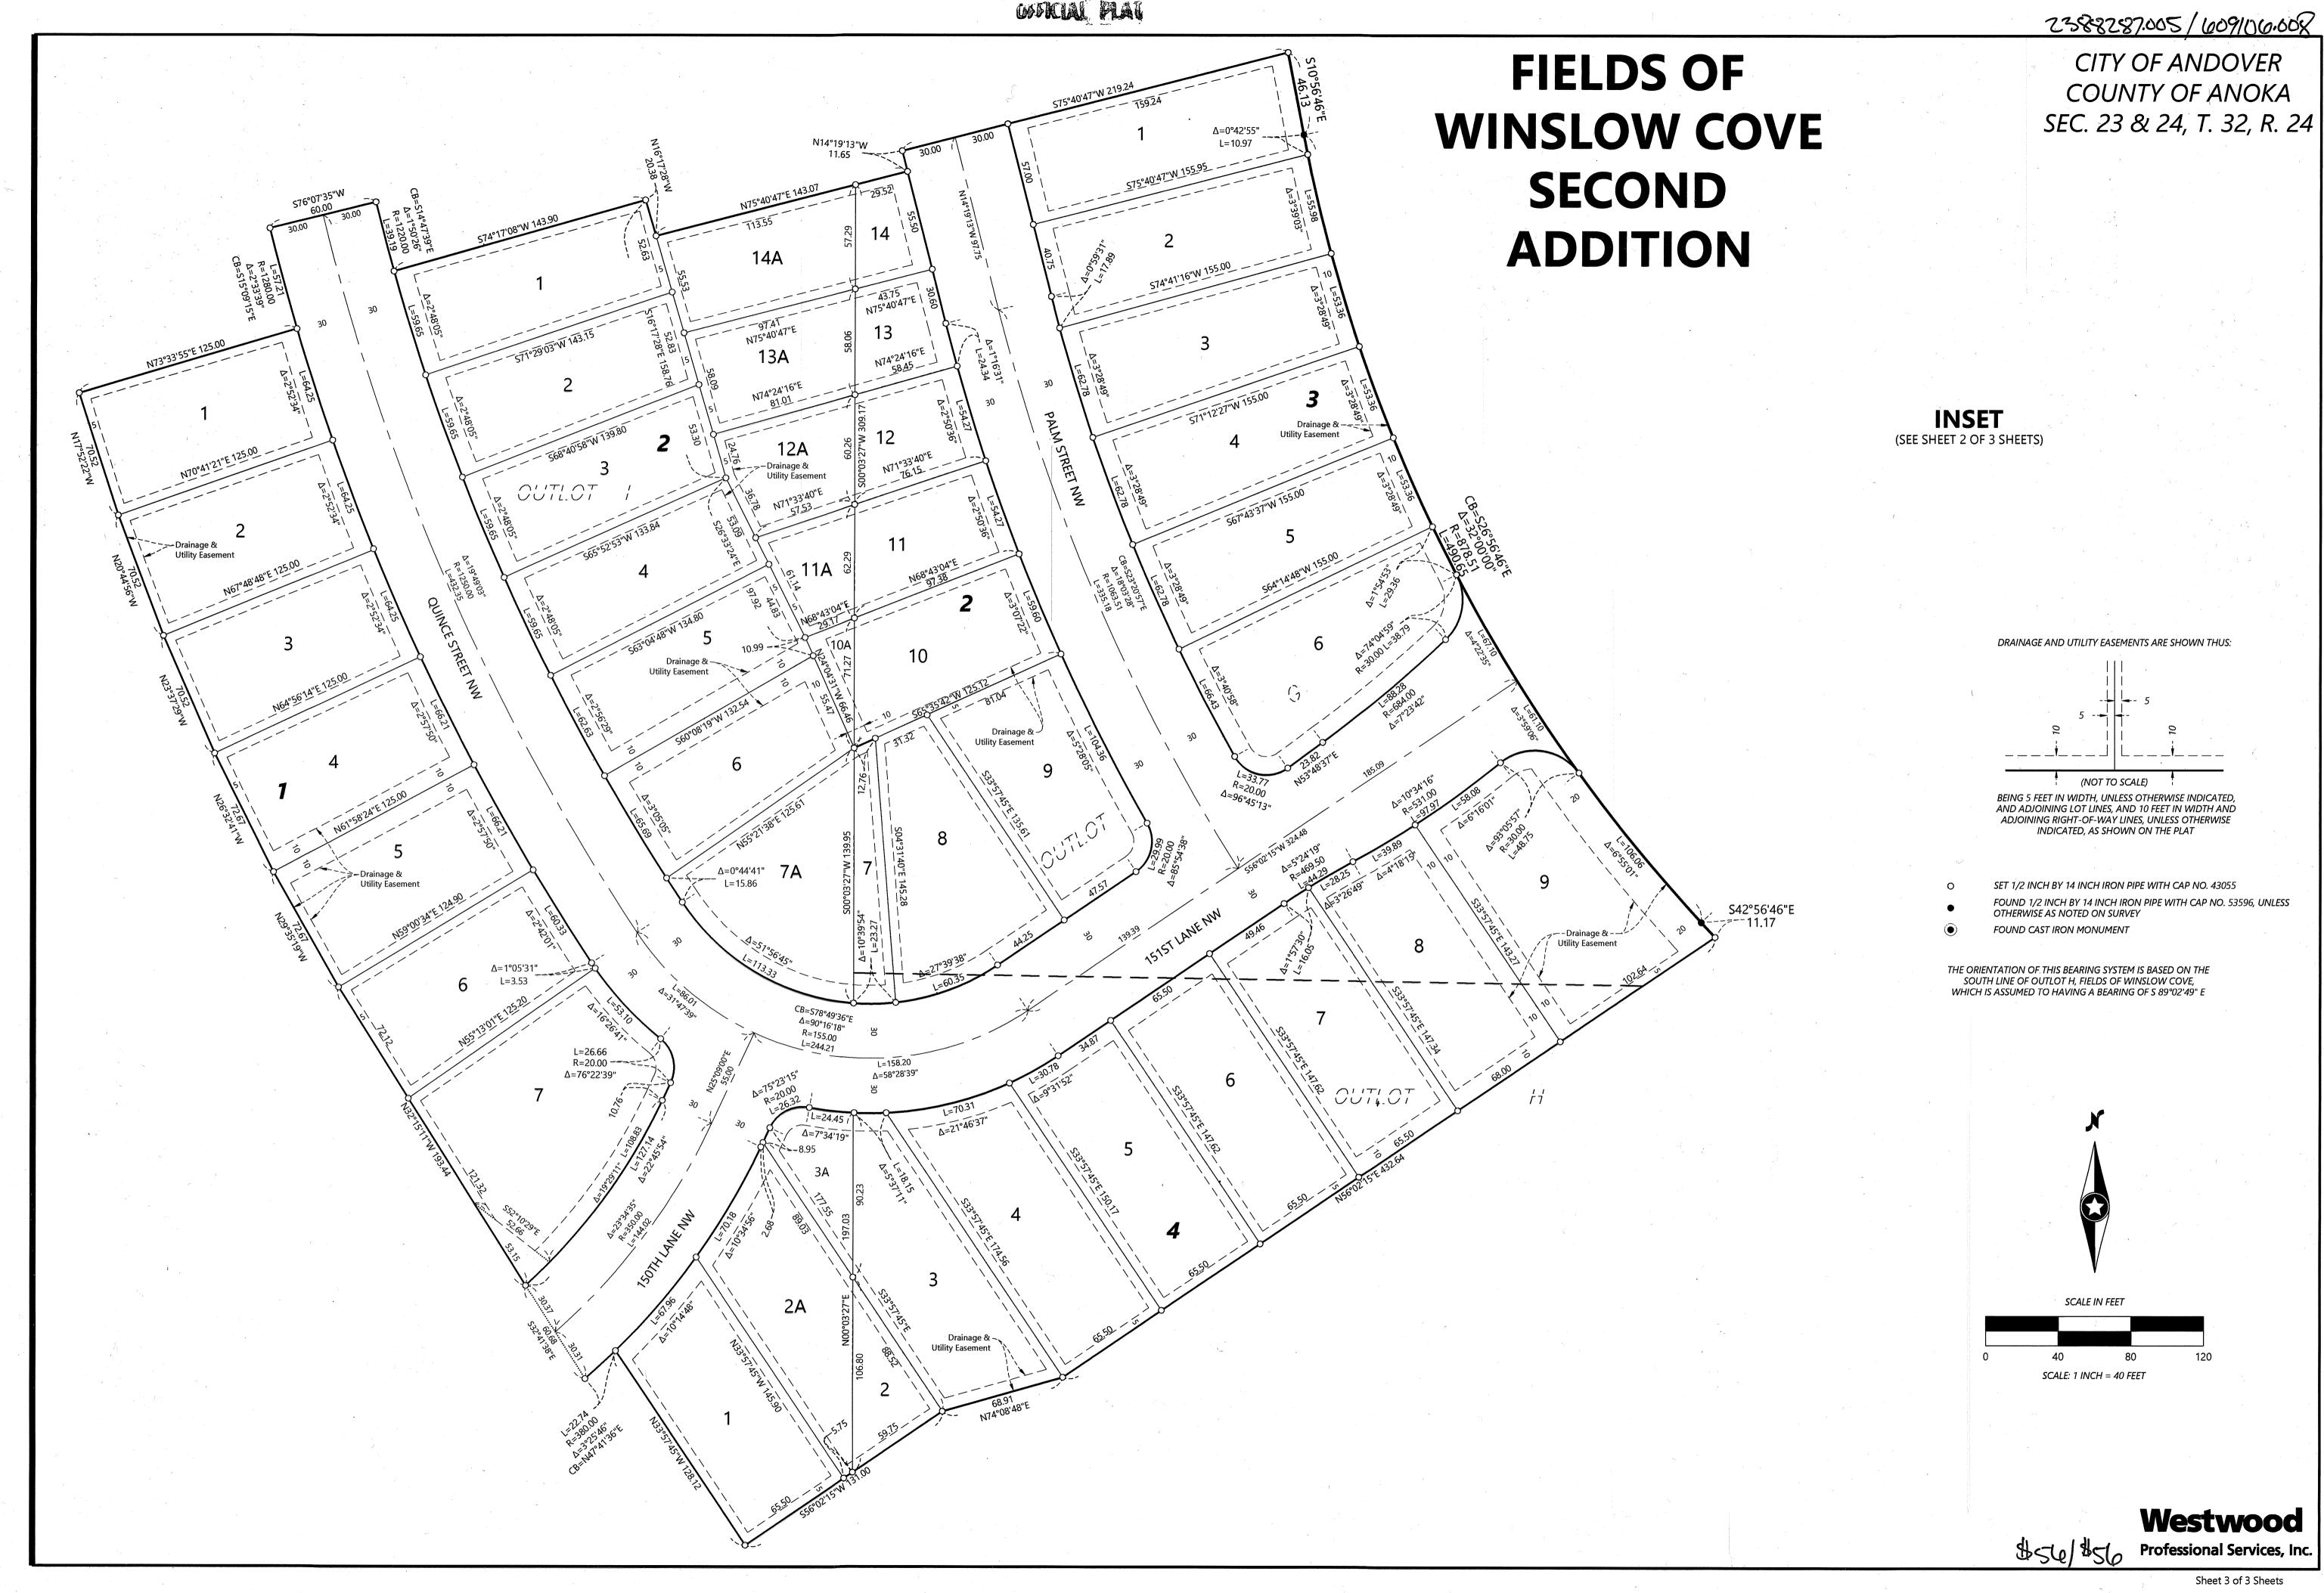

FIELDS OF WINSLOW COVE SECOND ADDITION

CITY OF ANDOVER COUNTY OF ANOKA SEC. 23 & 24, T. 32, R. 24

THE ORIENTATION OF THIS BEARING SYSTEM IS BASED ON THE SOUTH LINE OF OUTLOT H, FIELDS OF WINSLOW COVE, WHICH IS ASSUMED TO HAVING A BEARING OF S 89°02'49" E

Westwood
Professional Services, Inc.

#56/#56

125.00 N87°54'32"E OUTLOT C Drainage & Utility Easement over all of Outlot D OUTLOT B Drainage & Utility Easement N15°01'22"W N23°37'29"W / N10°25'53"W 68.58 —— OUTLOT C (SEE SHEET 3 OF 3 SHEETS) Drainage & Utility Easement over all of Outlot C N12°15'02"W 68.58 ---N14°04'12"W N56°02'15"E 59.75 Drainage & Utility Easement over all of Outlot F ---S89°02'07"W 192.30 OUTLOT E Drainage & Utility Easement over all of Outlot E Δ=20°27'15" - \---===== CUTLOT H R=330.00 L=117.81 Δ=108°27'53"  $^{\circ}12'23"_{E}$   $\Delta = 100 2.735$  CB = S81°58'30"WWETLAND OUTLOT A Drainage & Utility Easement over all of Outlot A 50 ft Ingress/Egress & Pipeline Easement in favor of Northern Natural Gas per Doc Nos. 199133, 467888 & 922315 N88°42'04"W WETLAND N38°13'59"E OUTLOT C 62.83 Drainage & Utility Easement over all of Outlot G ---S00°03'34"W

S89°02'49"E

2ND

-SW Corner of the SW 1/4 of

Sec. 24, Twp. 32, Rge. 24 Found Anoka County

Cast Iron Monument

128.34

SE Corner of the SE 1/4 of ---Sec. 23, Twp. 32, Rge. 24 Found Anoka County Cast Iron Monument South line of Outlot H,

ADDITION

FIELDS OF WINSLOW COVE

S89°02'49"E 1325.77

Found 1/2 Inch Iron Pipe

LS Number 4741

S88°42'04"E 1101.43

ROLLING

BARNES

Found 1/2 Inch Pipe LS Number 11917 NE Corner of the SE 1/4 of Sec. 23, Twp. 32, Rge. 24
Found Anoka County
Cast Iron Monument

CB=S42°07'12"E

R=280.00