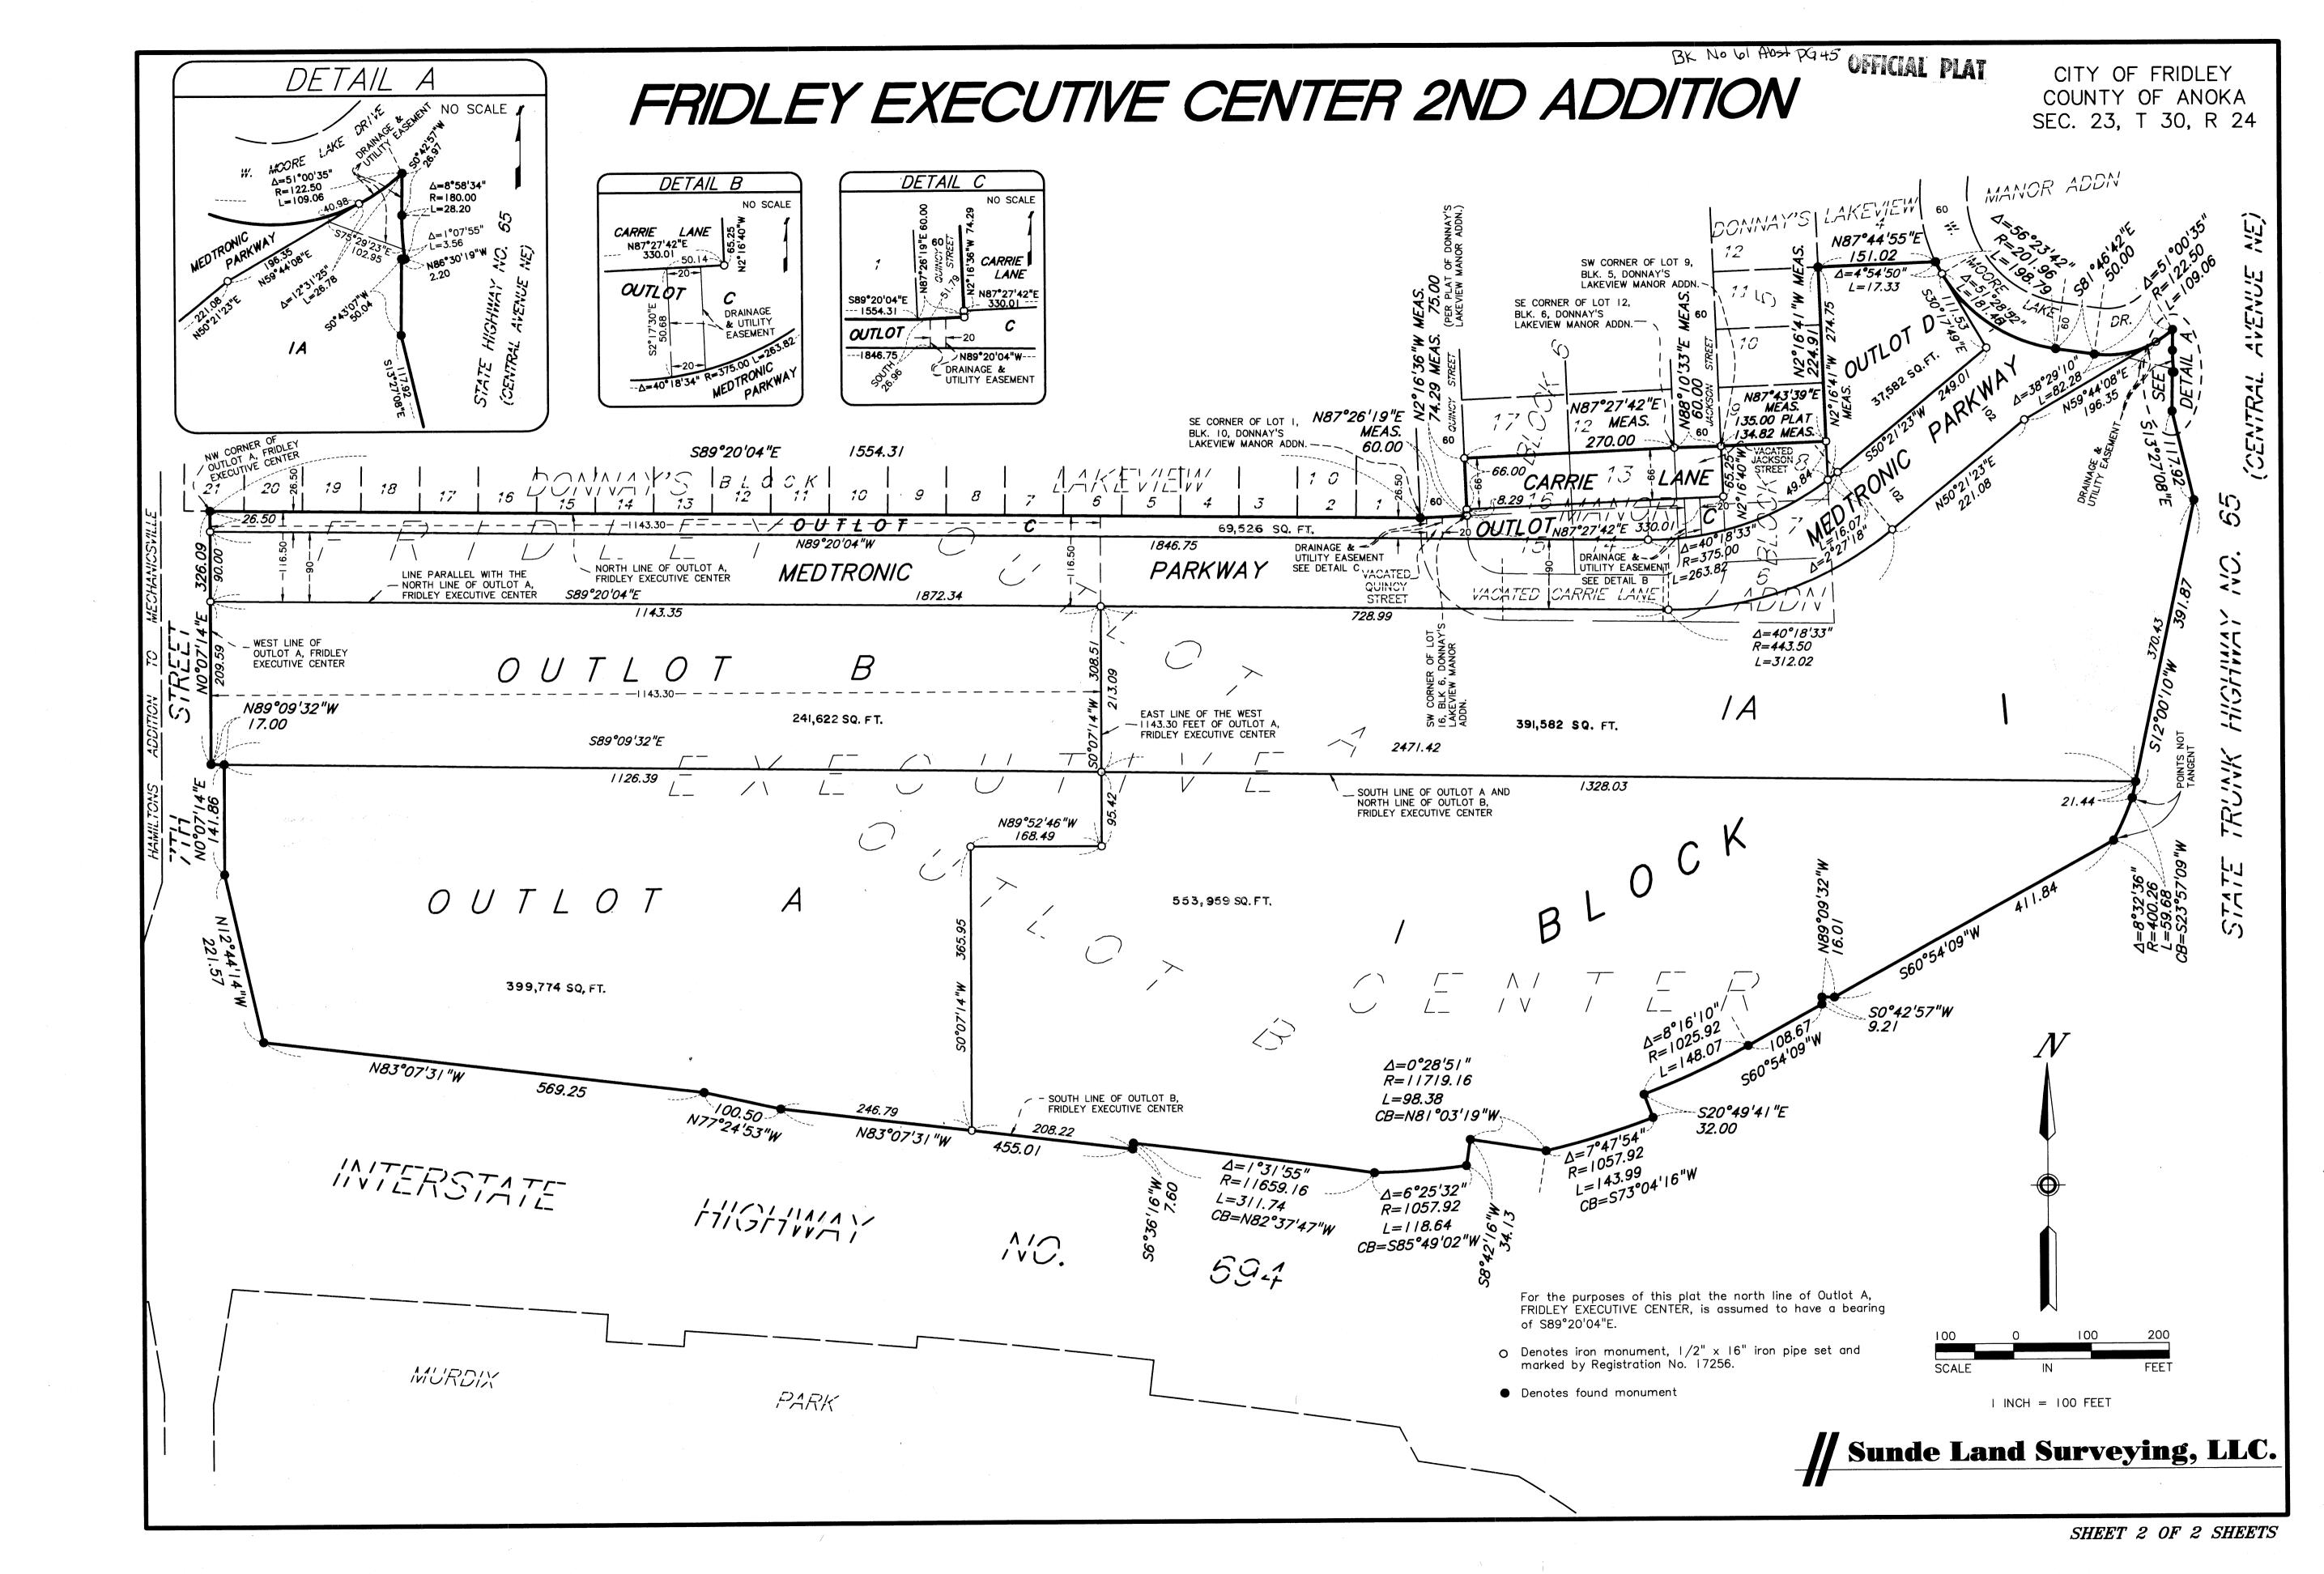

## OFFICIAL PLAT

CITY OF FRIDLEY COUNTY OF ANOKA SEC. 23, T 30, R 24

## FRIDLEY EXECUTIVE CENTER 2ND ADDITION

STATE OF MINNESOTA COUNTY OF Anoka

KNOW ALL MEN BY THESE PRESENTS: That MEDTRONIC, INC., a Minnesota corporation, owner and proprietor of the following described property situated in the County of Anoka, State of Minnesota, to wit:

That part of the west 1143.30 feet of Outlot A, FRIDLEY EXECUTIVE CENTER, lying south of the north 116.50 feet of said Outlot A.

That part of Outlot B, FRIDLEY EXECUTIVE CENTER, according to the recorded plat thereof, Anoka County, Minnesota, lying westerly of a line described as beginning at the intersection of the east line of the west 1143.30 feet of Outlot A, said FRIDLEY EXECUTIVE CENTER, with the north line of said Outlot B; thence on an assumed bearing of South 0 degrees 07 minutes 14 seconds West, along the southerly extension of said east line of the west 1143.30 feet of Outlot A, a distance of 95.42 feet; thence North 89 degrees 52 minutes 46 seconds West a distance of 168.49 feet; thence South 0 degrees 07 minutes 14 seconds West a distance of 365.95 feet to the south line of said Outlot B and said line there terminating.

That part of Outlot A, FRIDLEY EXECUTIVE CENTER, according to the recorded plat thereof, Anoka County, Minnesota, lying east of the west 1143.30 feet of said Outlot A.

Together with the north 116.50 feet of the west 1143.30 feet of Outlot A, FRIDLEY EXECUTIVE

That part of Outlot B, FRIDLEY EXECUTIVE CENTER, according to the recorded plat thereof, Anoka County, Minnesota, lying easterly of a line described as beginning at the intersection of the east line of the west 1143.30 feet of Outlot A, said FRIDLEY EXECUTIVE CENTER, with the north line of said Outlot B; thence on an assumed bearing of South 0 degrees 07 minutes 14 seconds West, along the southerly extension of said east line of the west 1143.30 feet of Outlot A, a distance of 95.42 feet; thence North 89 degrees 52 minutes 46 seconds West a distance of 168.49 feet; thence South 0 degrees 07 minutes 14 seconds West a distance of 365.95 feet to the south line of said Outlot B and said line there terminating.

Lots 6, 7 and 8, Block 5, DONNAY'S LAKEVIEW MANOR ADDITION, according to the recorded plat thereof, Anoka County, Minnesota.

Lots 13, 14, 15 and 16, Block 6, DONNAY'S LAKEVIEW MANOR ADDITION, according to the recorded plat thereof, Anoka County, Minnesota.

That part of vacated Carrie Lane, Quincy Street and Jackson Street as dedicated in the plat of DONNAY'S LAKEVIEW MANOR ADDITION, lying southerly of a line drawn from the southeast corner of Lot I, Block IO, said plat, to the southwest corner of Lot I6, Block 6, said plat, and lying southerly of a line drawn from the southeast corner of Lot 12, Block 6, said plat, to the southwest corner of Lot 9. Block 5, said plat.

Have caused the same to be surveyed and platted as FRIDLEY EXECUTIVE CENTER 2ND ADDITION and do hereby donate and dedicate to the public, for public use forever, the lane and parkway, and the drainage and utility easements as shown on said plat.