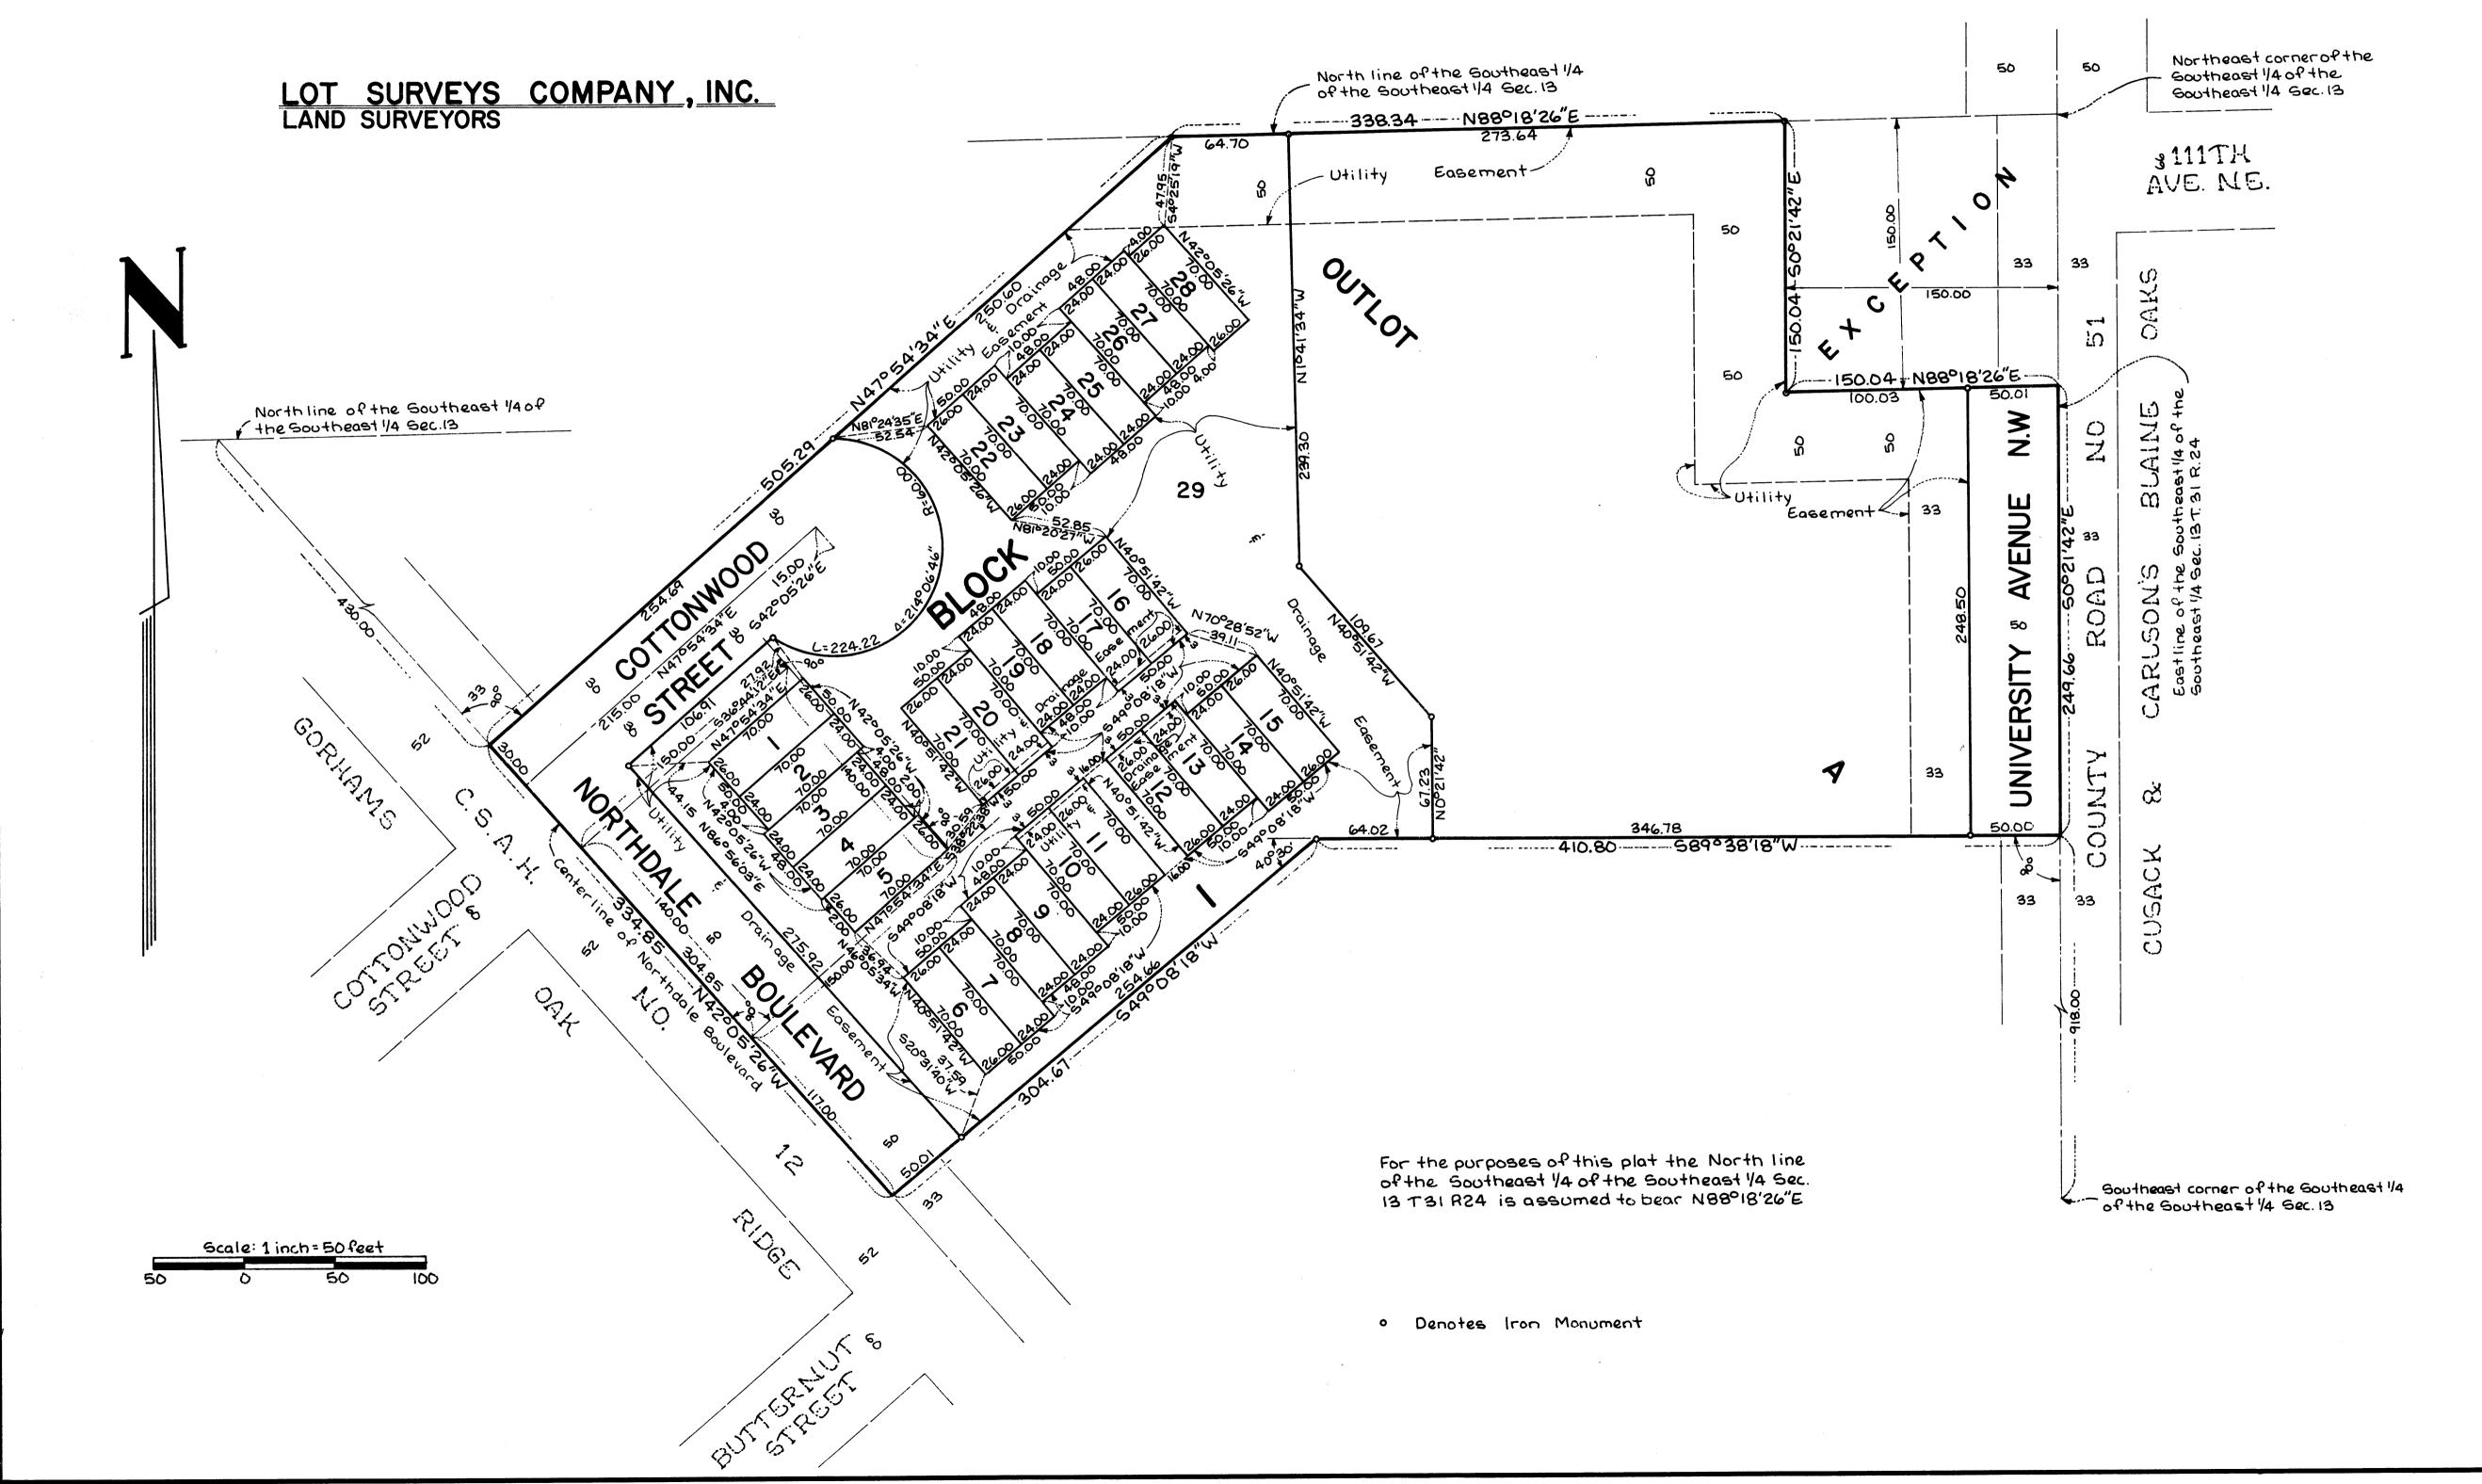

## TOWNHOMES HERITAGE OAKS

CITY OF COON RAPIDS, COUNTY OF ANOKA

That part of the Southeast 1/4 of the Southeast 1/4 of Section 13, Township 31, Range 24, Anoka County, Minnesota described as follows: Commencing at the Southeast corner of said Southeast 1/4 of the Southeast 1/4; thence North along the East line thereof a distance of 918.00 feet to the actual point of beginning of the tract to be described; thence at right angles West, a distance of 410.8 feet; thence deflecting to the left 40 degrees 30 minutes a distance of 304.51 feet to the center line of Northdale Boulevard; thence Northwesterly along said center line of said Northdale Boulevard to a point distant 430.00 feet Southeasterly of the intersection of said Northdale Boulevard and the North line of said Southeast 1/4 of the Southeast 1/4 as measured along the center line of said Northdale Boulevard; thence deflecting to the right 90 degrees to the North line of said Southeast 1/4 of Southeast 1/4; thence Easterly along said North line of said Southeast 1/4 of Southeast 1/4 to the Northeast corner of Southeast 1/4 of Southeast 1/4; thence Southerly along the East line of said Southeast 1/4 of Southeast 1/4 to the point of beginning. Excepting the following described tract: The North 150.00 feet of the East 150.00 feet of said Southeast 1/4 of the Southeast 1/4, Section 13, Township 31, Range 24.

and Heritage Oaks Construction Company, a Minnesota partnership, contract purchaser of the following described property situated in the County of Anoka, State of Minnesota, to-wit:

That part of the Southeast 1/4 of the Southeast 1/4 of Section 13, Township 31, Range 24, Anoka County, Minnesota, described as follows: Commencing at the Southeast corner of said Southeast 1/4 of the Southeast 1/4; thence North along the East line thereof a distance of 918.00 feet; thence at right angles West, a distance of 410.8 feet; thence deflecting to the left 40 degrees 30 minutes a distance of 304.51 feet to the center line of Northdale Boulevard; thence Northwesterly along said center line 117.00 feet to the actual point of beginning of the tract of land to be herein described; thence deflect to the right 90 degrees a distance of 150.00 feet; thence deflect to the left 90 degrees a distance of 140.00 feet; thence deflect to the left 90 degrees a distance of 150.00 feet to said center line; thence Southeasterly along said center line 140.00 feet to the actual point of beginning.

## HERITAGE OAKS TOWNHOMES

CITY OF COON RAPIDS, COUNTY OF ANOKA