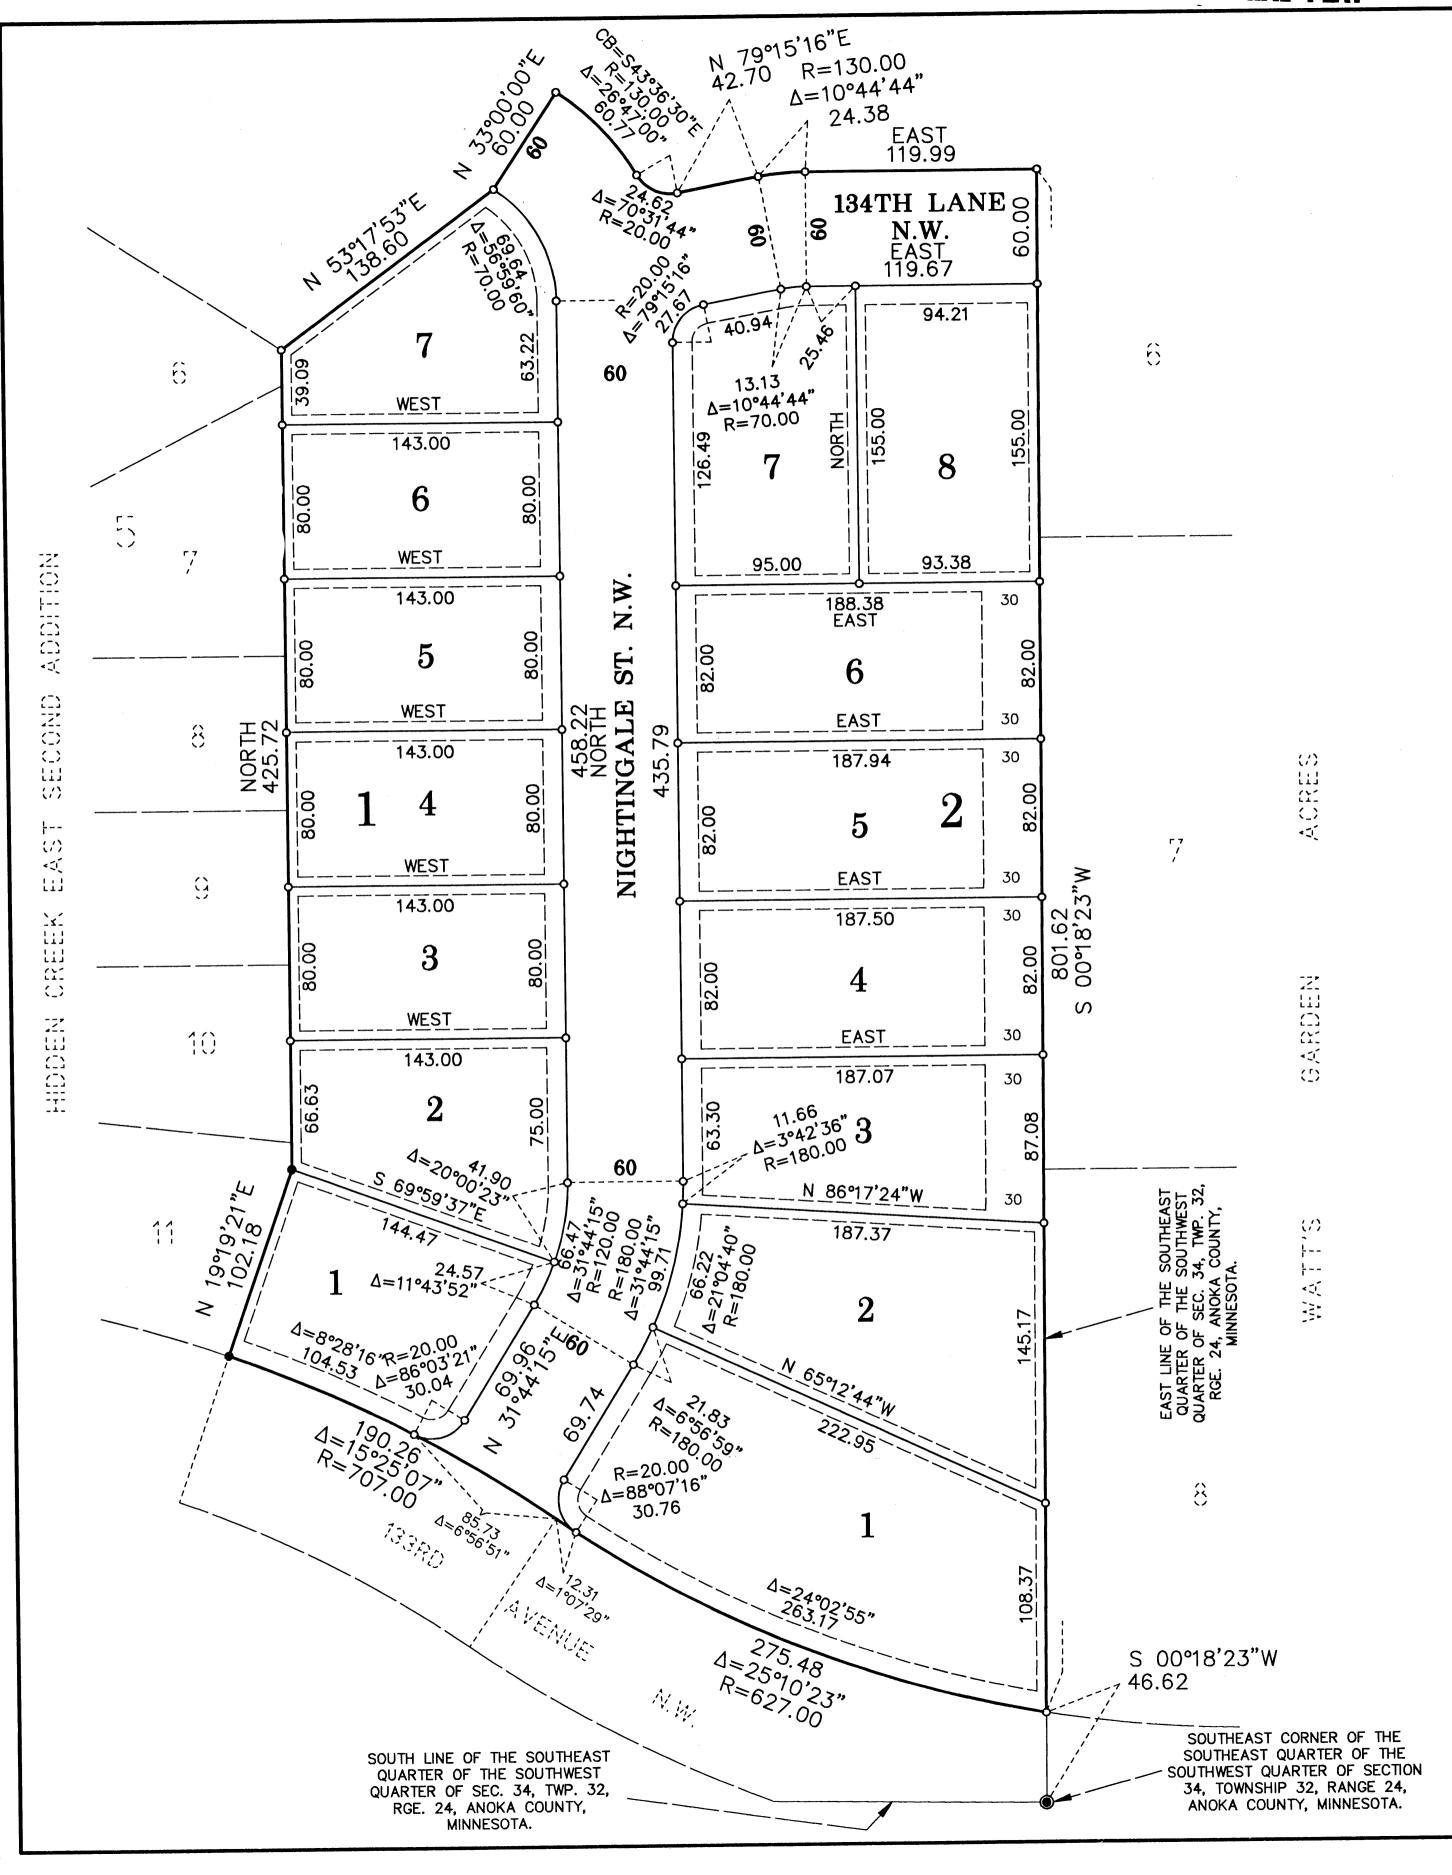

## HIDDEN CREEK EAST FOURTH ADDITION

CITY OF ANDOVER, COUNTY OF ANOKA

KNOW ALL PERSONS BY THESE PRESENTS: That Good Value Homes, Inc., a Minnesota Corporation, owner and proprietor, and Builders Development & Finance, Inc., a Minnesota Corporation, Mortgagee of the following described property situate in the County of Anoka, State of Minnesota, to wit:

That part of the Southeast Quarter of the Southwest Quarter (SE1/4 of SW1/4) of Section Thirty-four (34), Township Thirty-two (32), Range Twenty-four (24), lying northerly and easterly of the plat HIDDEN CREEK EAST SECOND ADDITION, described as follows:

Commencing at the southeast corner of said Southeast Quarter of the Southwest Quarter; thence North 00 degrees 18 minutes 23 seconds East, assumed basis for bearings, 46.62 feet along the east line of said Southeast Quarter of the Southwest Quarter to the point of beginning of the parcel to be described; thence northwesterly 275.48 feet along a nontangential curve concave to the northeast, central angle 25 degrees 10 minutes 23 seconds, radius 627.00 feet, chord bearing North 67 degrees 50 minutes 44 seconds West; thence westerly 190.26 feet along a reverse curve concave to the south, central angle 15 degrees 25 minutes 07 seconds, radius 707.00 feet to the easterly line of said plat HIDDEN CREEK EAST SECOND ADDITION; thence North 19 degrees 19 minutes 21 seconds East 102.18 feet along said easterly line; thence on a bearing of North 425.72 feet along said easterly line; thence North 53 degrees 17 minutes 53 seconds East 138.60 feet; thence North 33 degrees 00 minutes 00 seconds East 60.00 feet; thence southeasterly 60.77 feet along a nontangential curve concave to the southwest, central angle 26 degrees 47 minutes 00 seconds, radius 130.00 feet, chord bearing South 43 degrees 36 minutes 30 seconds East; thence southeasterly and easterly 24.62 feet along a reverse curve concave to the northeast, central angle 70 degrees 31 minutes 44 seconds, radius 20.00 feet; thence North 79 degrees 15 minutes 16 seconds East 42.70 feet; thence easterly 24.38 feet along a tangential curve concave to the south, central angle 10 degrees 44 minutes 44 seconds, radius 130.00 feet; thence on a bearing of East 119.99 feet to the east line of said Southeast Quarter of the Southwest Quarter; thence South 00 degrees 18 minutes 23 seconds West 801.62 feet along said east line to the point of beginning.