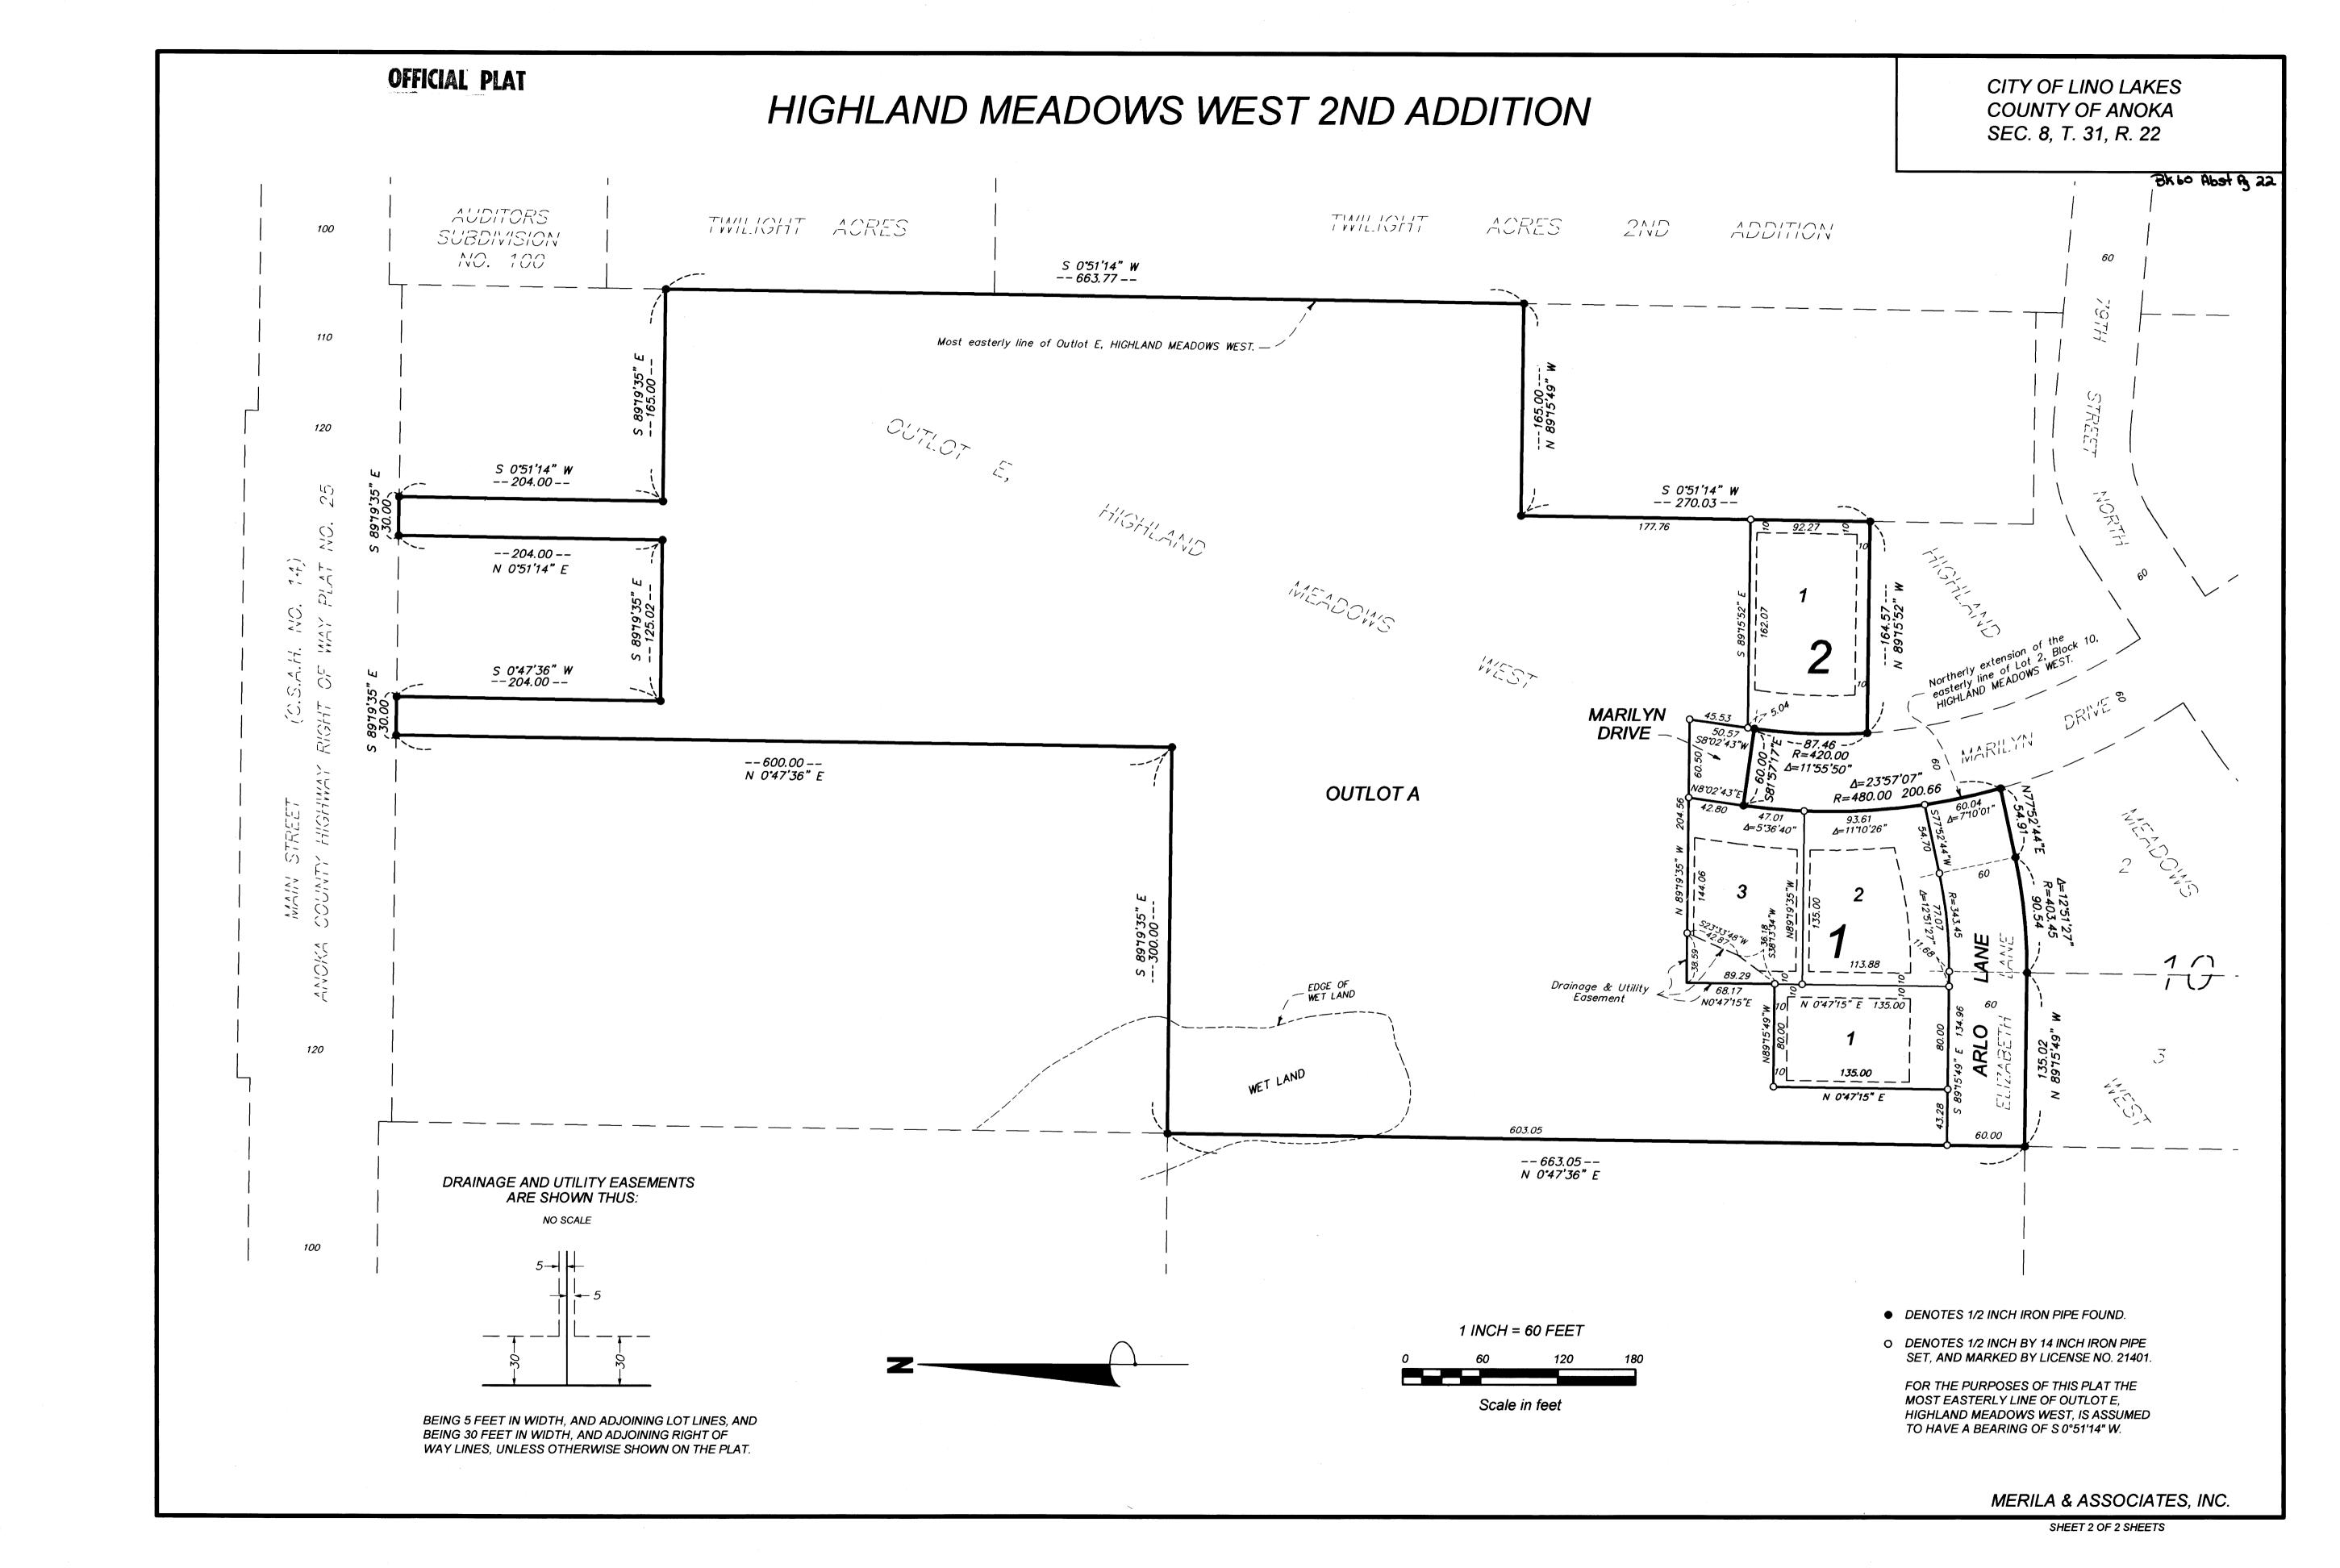

## OFFICIAL PLAT

## HIGHLAND MEADOWS WEST 2ND ADDITION

CITY OF LINO LAKES COUNTY OF ANOKA SEC. 8, T. 31, R. 22

BK 60 Abst 13 22

KNOWN ALL MEN BY THESE PRESENTS: That TSM Development, Inc., a Minnesota corporation, fee owner, and Builders Mortgage Company, LLC, a Minnesota limited liability company, mortgagee of the following described property situated in the County of Anoka, State of Minnesota, to wit:

Outlot E, HIGHLAND MEADOWS WEST, according to the recorded plat thereof, Anoka County, Minnesota, and that part of Elizabeth Lane, as platted and dedicated in said HIGHLAND MEADOWS WEST, lying westerly of the northerly extension of the easterly line of Lot 2, Block 10, said HIGHLAND MEADOWS WEST.

Have caused the same to be surveyed and platted as HIGHLAND MEADOWS WEST 2ND ADDITION, and do hereby donate and dedicate to the public for public use forever the lane and drive and also dedicate the easements as shown on this plat for drainage and utility purposes only.