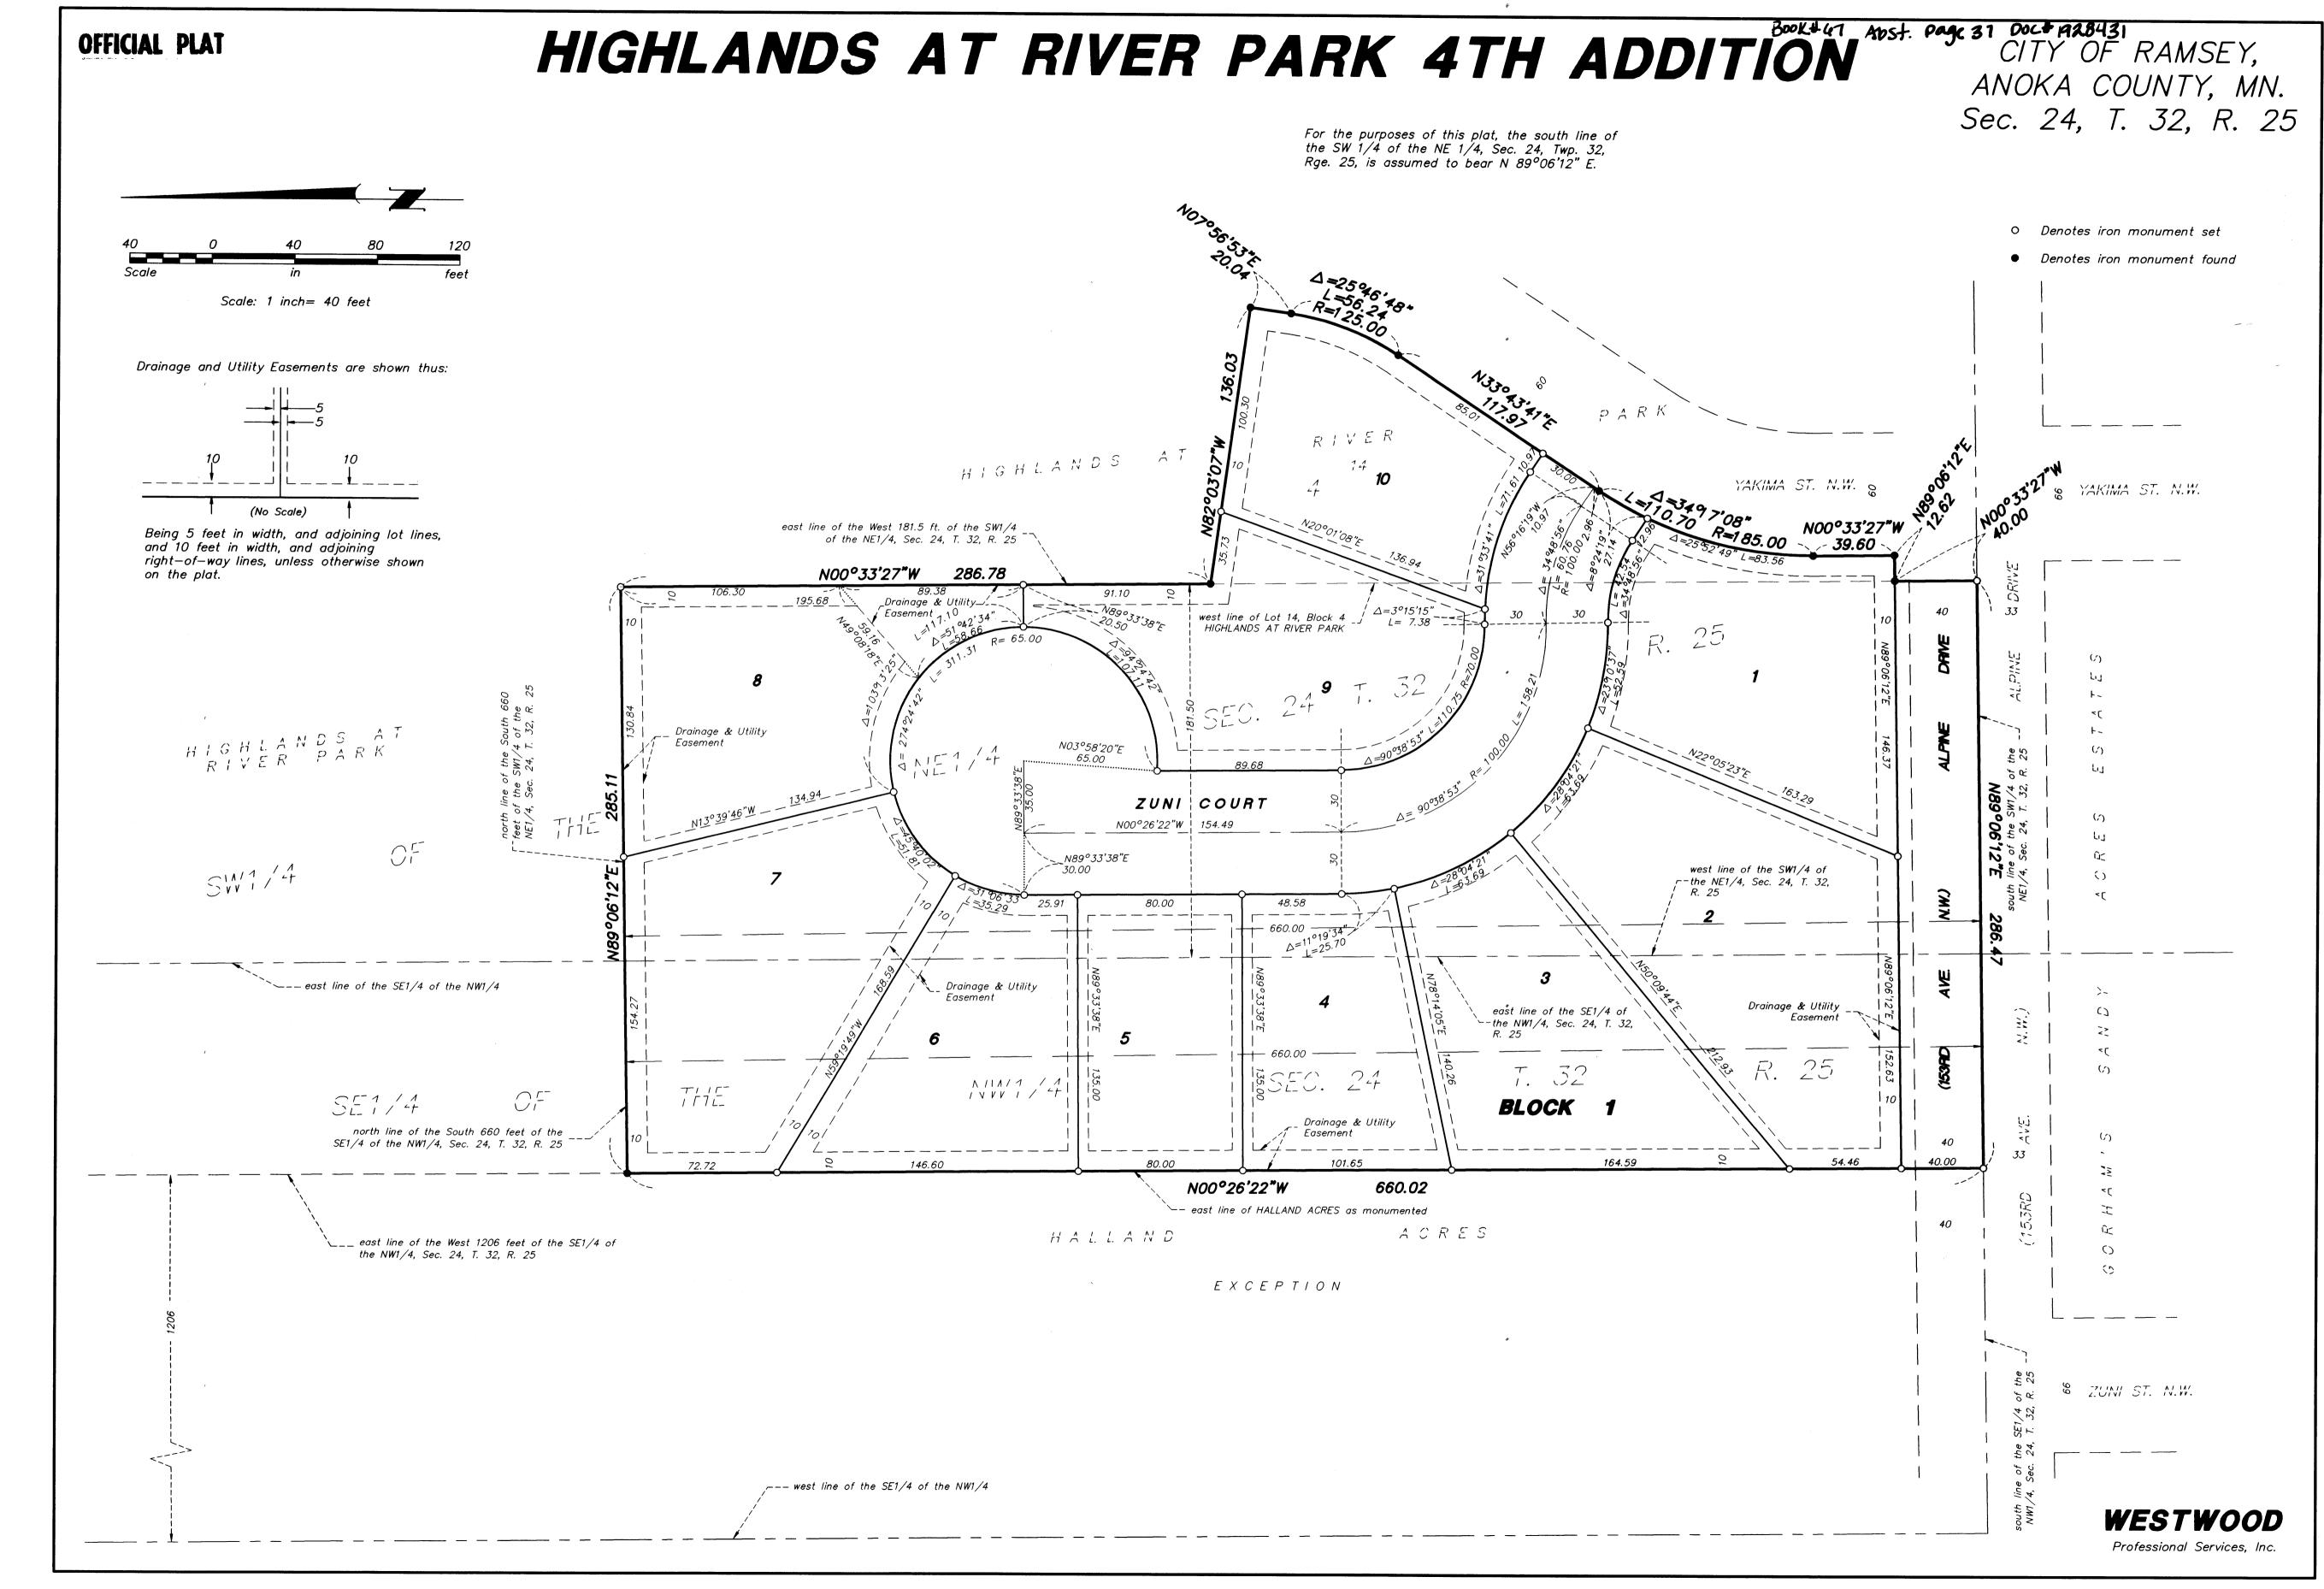

### OFFICIAL PLAT

# HIGHLANDS AT RIVER PARK 4TH ADDI

KNOW ALL MEN BY THESE PRESENTS: That Arcon Development, Inc., a Minnesota corporation, fee owner of the following described property situated in the County of Anoka, State of Minnesota, to wit:

The South 660 feet of the West 181.5 feet of the Southwest Quarter of the Northeast Quarter of Section 24, Township 32, Range 25, Anoka County, Minnesota.

AND:

,

The South 660 feet of the Southeast Quarter of the Northwest Quarter of Section 24, Township 32, Range 25, Anoka County, Minnesota, except the West 1206 feet thereof.

AND:

Lot 14, Block 4, HIGHLANDS AT RIVER PARK, according to the recorded plat thereof Anoka County, Minnesota.

Has caused the same to be surveyed and platted as HIGHLANDS AT RIVER PARK 4TH ADDITION and does hereby donate and , dedicate to the public for public use forever the court and drive, and also dedicates the drainage and utility easements as shown on the plat.