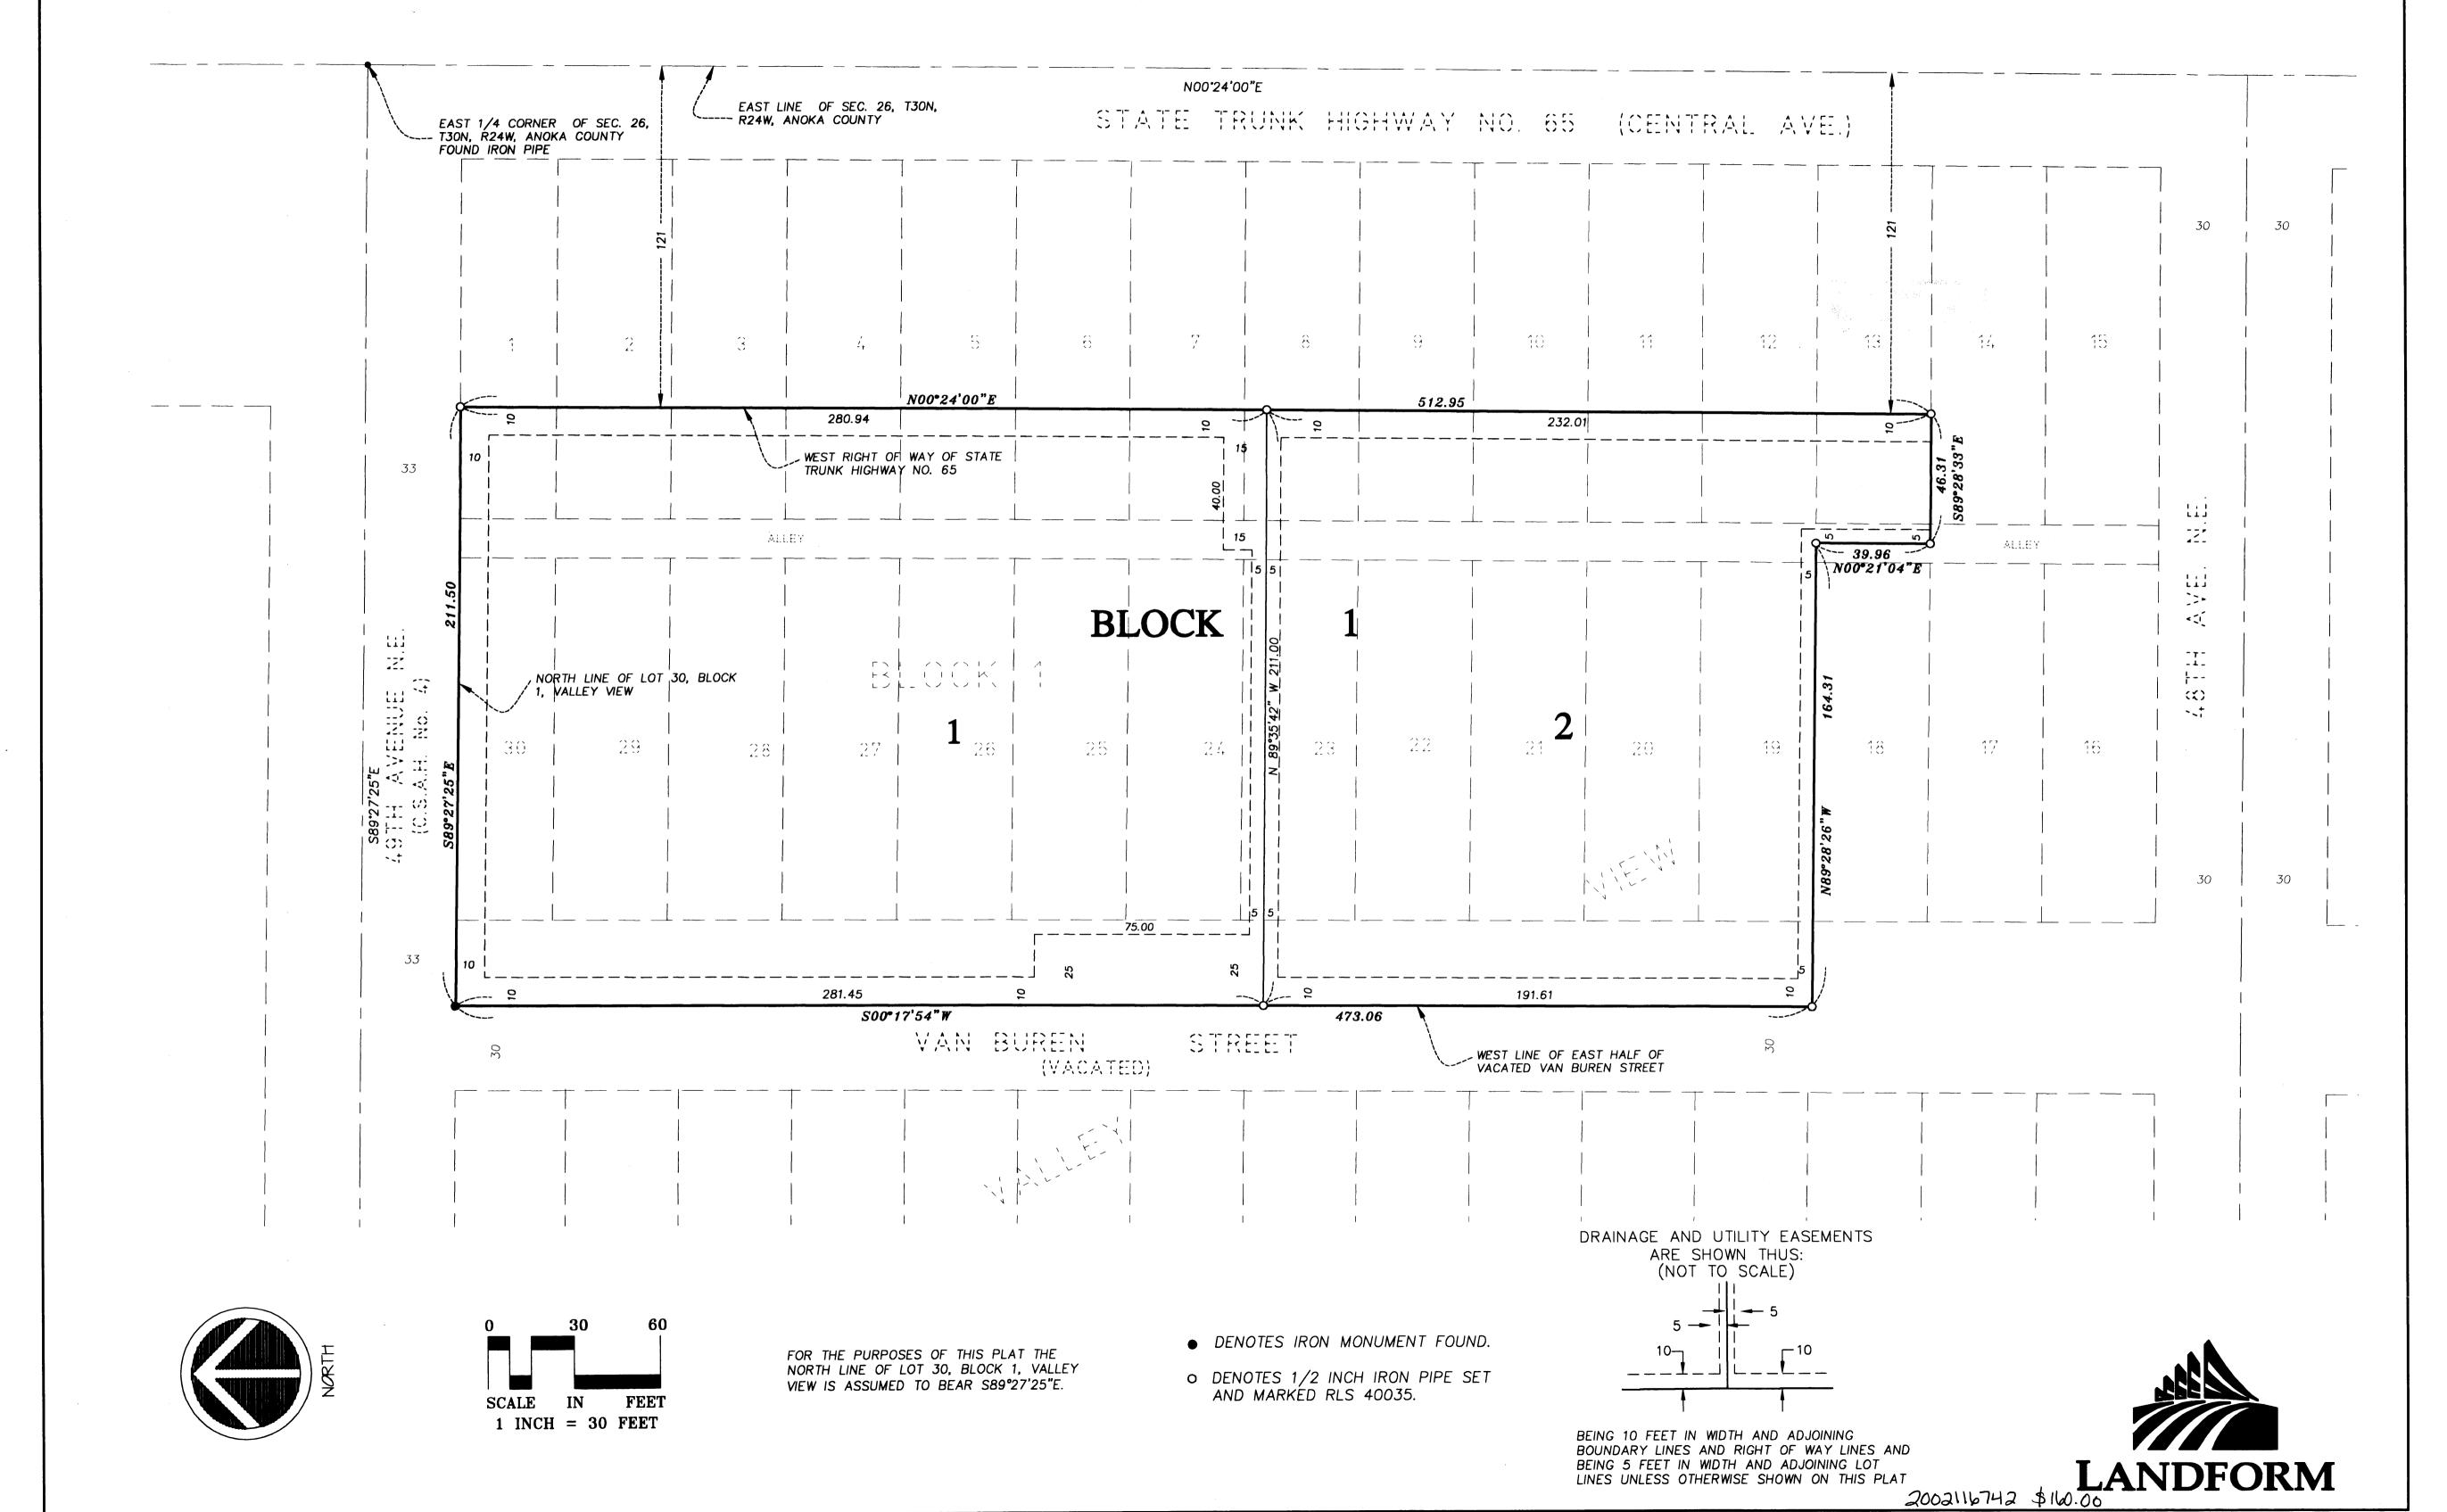

That part of Lots 1, 2 and 3 lying West of Highway #65 right of way, and all Lots 28, 29, and 30, Block One (1); all in Valley View according to the plat thereof on file and of record in the office of the Register of deeds in and for said County and State.

Subject to an easement for highway purposes and snow fences over Lots 1, 2, and 3, in Block One (1), Valley View.

Lots Twenty-one (21) to Twenty-four (24) inclusive, Block One (1); All in Valley View in the Township of Fridley, according to the map or plat thereof on file and of record in the office of the Register of Deeds in and for Anoka County, Minnesota.

That part of Lot Six (6) lying West of Highway #65 right of way, and all Lot Twenty-seven (27), Block One (1), Valley View, according to the map or plat thereof on file and of record in the office of the Register of Deeds in and for the County of Anoka, State of Minnesota.

That Part of Lots Seven (7) to Ten (10) inclusive lying West of Highway #65 right of way Block One (1), Valley View, in the Township of Fridley, according to the plat thereof on file and of record in the office of the Register of Deeds, in and for said Anoka County, Minnesota.

## ALSO

My Commission Expires

That portion of said vacated alley in Block 1, Valley View, according to the plat thereof on file and of record in the office of the Register of Deeds in and for Anoka County, Minnesota, that lies between the South line extended Westerly of Lot 3 to the North line extended Westerly of Lot 1; the West ½ of the alley in said Block 1, lying between the Easterly extensions of the North and South lines of Lot 27, said Block 1; the East ½ of the alley in said Block 1 that lies between the South line extended Westerly of Lot 10 and North line extended Westerly of Lot 7; the East ½ of vacated Van Buren Street that lies between the Westerly extension of the North line of Lot 30, said Block 1; and the East ½ of vacated Van Buren Street that lies between the Westerly extension of the South line of Lot 21, said Block 1, and the Westerly extension of the South line of Lot 21, said Block 1, and the Westerly extension of the South line of Lot 21, said Block 1, and the Westerly extension of the North line of Lot 21, said Block 1, and the Westerly extension of the North line of Lot 21, said Block 1, and the Westerly extension of the North line of Lot 24, said Block 1.

Torrens Certificate of Title No. 95113.

That part of Lots 4 and 5, Block 1, Valley View, lying westerly of the westerly right-of-way of state trunk highway No. 65 (Central Avenue N.E.) as set forth in final certificate filed June 13, 1959 and recorded in Book 447 at page 213, together with the east half of the vacated alley in said Block 1 lying between the westerly extensions across it of the north line of said Lot 4, and of the south line of said Lot 5.

That part of Lots 11 through 13, Block 1, Valley View, lying westerly of the westerly right-of-way of state trunk highway No. 65 (Central Avenue N.E.) as set forth in final certificate filed June 13, 1959 and recorded in Book 447 at page 213, together with the east half of the vacated alley in said Block 1 lying between the westerly extensions across it of the north line of Lot 11, and of the south line of said Lot 13.

Lots 19 and 20, Block 1, Valley View, together with the west half of the vacated alley in said Block 1 lying between the easterly extensions across it of the north line of said Lot 20 and of the south line of said Lot 19, and together with the east half of vacated Van Buren Street, as dedicated in the plat of Valley View, lying between the westerly extensions across it of the north line of said Lot 20 and of the south line of said Lot 19.

Lots 25 and 26, Block 1, Valley View, together with the west half of the vacated alley in said Block 1 lying between the easterly extensions across it of the north line of said Lot 26 and of the south line of said Lot 25, and together with the east half of vacated Van Buren Street, as dedicated in the plat of Valley View, lying between the westerly extensions across it of the north line of said Lot 26 and of the south line of said Lot 25.