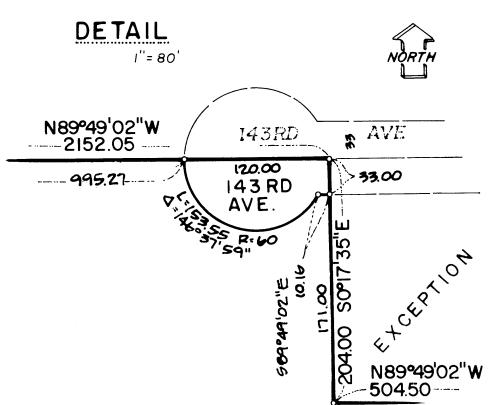

## Parcel 7:

That part of the South Half of the Southeast Quarter of Section 30, Township 32, Range 23, Anoka County, Minnesota described as follows: Beginning at the southwest corner of said South Half; thence North 0 degrees 26 minutes 19 seconds West, assumed bearing, along the west line of said South Half 1291.63 feet to the Northwest corner of said South Half; thence South 89 degrees 49 minutes 02 seconds East along the north line of said South Half 1156.78 feet; thence South 29 degrees 11 minutes 43 seconds East 705.37 feet; thence South 50 degrees 27 minutes 23 seconds East 230.92 feet; thence South 77 degrees 35 minutes 23 seconds East 303.85 feet; thence South 57 degrees 49 minutes 13 seconds East 413.92 feet; thence South 52 degrees OI minutes 18 seconds East 427.81 feet to the Southeast corner of said South Half; thence North 89 degrees 29 minutes 03 seconds West along the South line of said South Half 2653.44 feet

to the point of beginning.