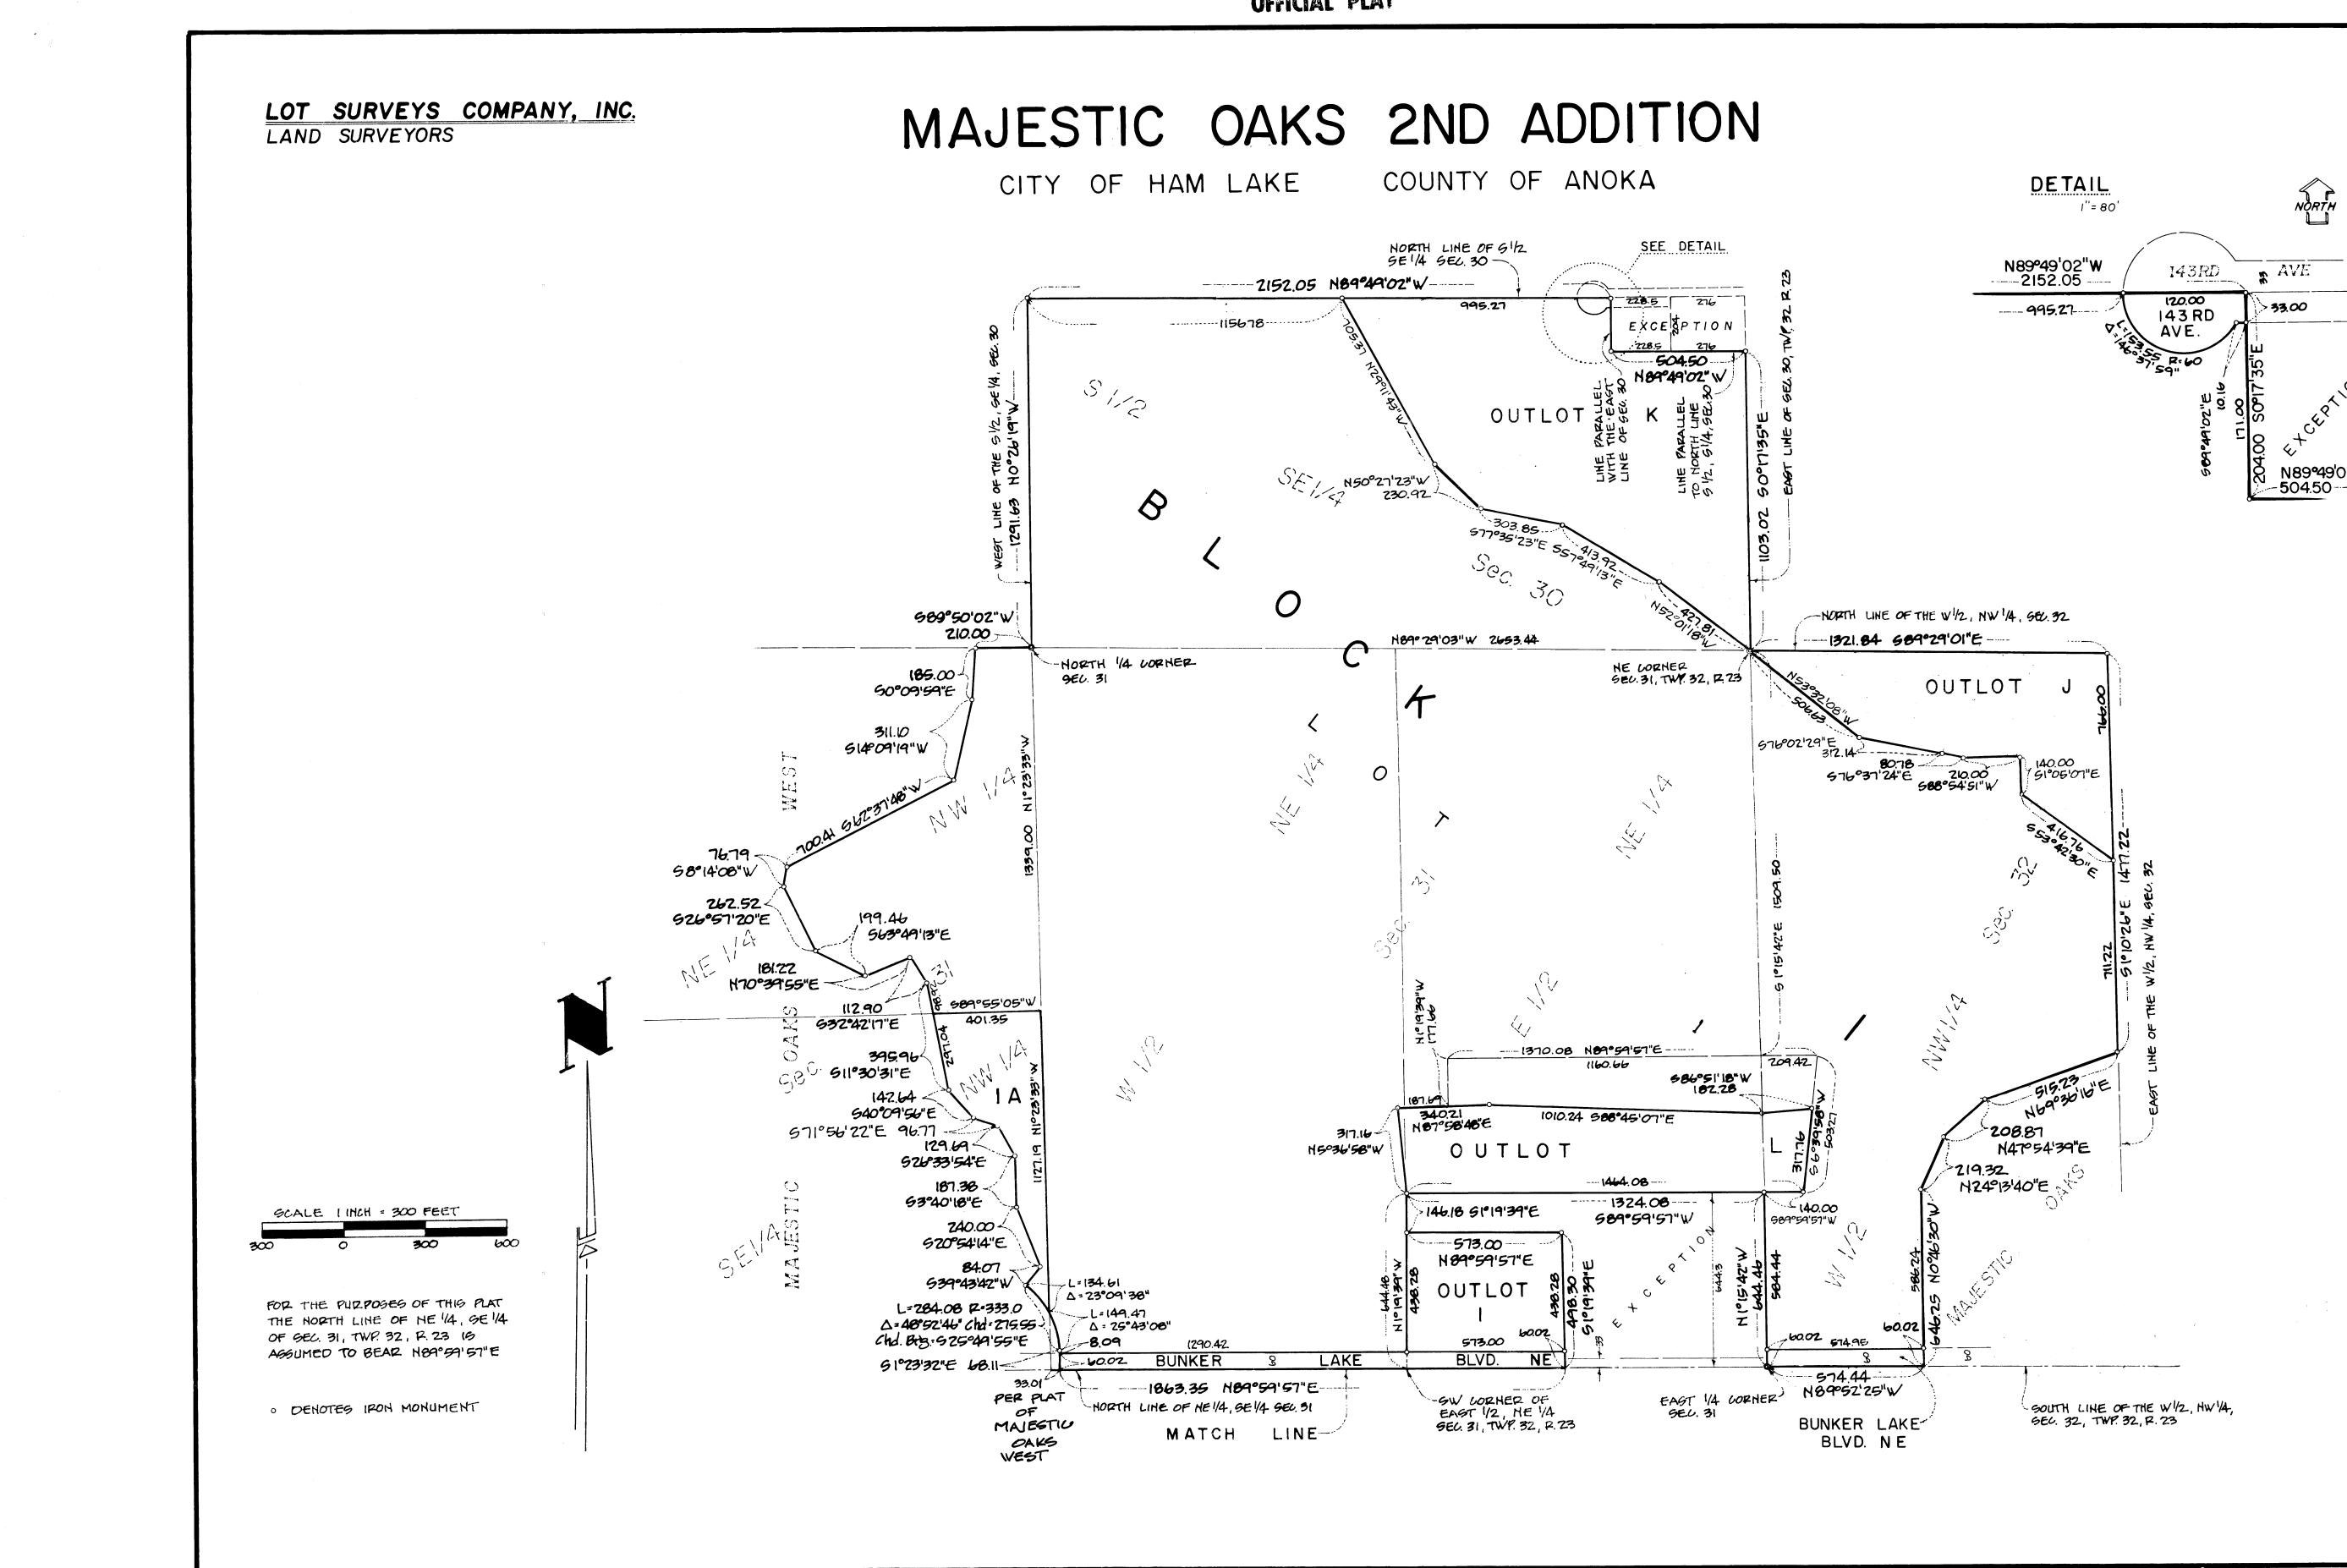

## Parcel 7:

That part of the South Half of the Southeast Quarter of Section 30, Township 32, Range 23, Anoka County, Minnesota described as follows: Beginning at the southwest corner of said South Half; thence North 0 degrees 26 minutes 19 seconds West, assumed bearing, along the west line of said South Half 1291.63 feet to the Northwest corner of said South Half; thence South 89 degrees 49 minutes 02 seconds East along the north line of said South Half 1156.78 feet; thence South 29 degrees 11 minutes 43 seconds East 705.37 feet; thence South 50 degrees 27 minutes 23 seconds East 230.92 feet; thence South 77 degrees 35 minutes 23 seconds East 303.85 feet; thence South 57 degrees 49 minutes 13 seconds East 413.92 feet; thence South 52 degrees OI minutes 18 seconds East 427.81 feet to the Southeast corner of said South Half; thence North 89 degrees 29 minutes 03 seconds West along the South line of said South Half 2653.44 feet

to the point of beginning.

### Parcel 8:

That part of the West Half of the Northwest Quarter of Section 32, Township 32, Range 23, Anoka County, Minnesota described as follows: Beginning at the Northwest corner of said West Half; thence South 01 degrees 15 minutes 42 seconds East, assumed bearing, along the west line thereof 1509.50 feet; thence North 89 degrees 59 minutes 57 seconds East 209.42 feet; thence South 6 degrees 39 minutes 58 seconds West 503.27 feet; thence South 89 degrees 59 minutes 57 seconds West 140.00 feet to the west line of said Northwest Quarter; thence South 1 degree 15 minutes 42 seconds East along said west line 644.46 feet to the southwest corner of said Northwest Quarter; thence South 89 degrees 52 minutes 25 seconds East along the south line of said Northwest Quarter 574.44 feet; thence North O degrees 46 minutes 30 seconds West 646.25 feet; thence North 24 degrees 13 minutes 40 seconds East 219.32 feet; thence North 47 aegrees 54 minutes 39 seconds East 208.87 feet; thence North 69 degrees 36 minutes 16 seconds East 515.23 feet to the east line of said West Half; thence North 1 degree 10 minutes 26 seconds West along said east line 711.22 feet; thence North 53 degrees 36 minutes 35 seconds West 415 82 feet; thence North 1 degree O5 minutes O9 seconds West 140.00 feet; thence South 88 degrees 54 minutes 51 seconds West 210.00 feet; thence North 76 degrees 37 minutes 24 seconds West 80.78 feet; thence North 76 degrees 02 minutes 29 seconds West 312.14 feet; thence North 53 degrees 32 minutes 08 seconds West 506.63 feet to the point of beginning.

Parcel 9:

The Northeast Quarter of Section 31, Township 32, Range 23, Anoka County, Minnesota, except that part thereof described as follows: Beginning at the Southwest corner of the East Half of said Northeast Quarter; thence North 01 degrees 19 minutes 39 seconds West, assumed bearing, along the west line of said East Half 644.48 feet to its intersection with a line drawn parallel with and distant 644.30 feet north of the south line of said East Half; thence North 5 degrees 36 minutes 58 seconds West 317.16 feet; thence North 87 degrees 58 minutes 43 seconds East 187.69 feet; thence North 1 degree 19 minutes 39 seconds West 177.66 feet; thence North 89 degrees 59 minutes 57 seconds East 1160.66 feet to the east line of said Northeast Quarter; thence South 01 degrees 15 minutes 42 seconds East along said east line 1144.30 feet to the Southeast corner of said Northeast Quarter; thence South 89 degrees 59 minutes 57 seconds West along said South line 1323.34 feet to the point of beginning.