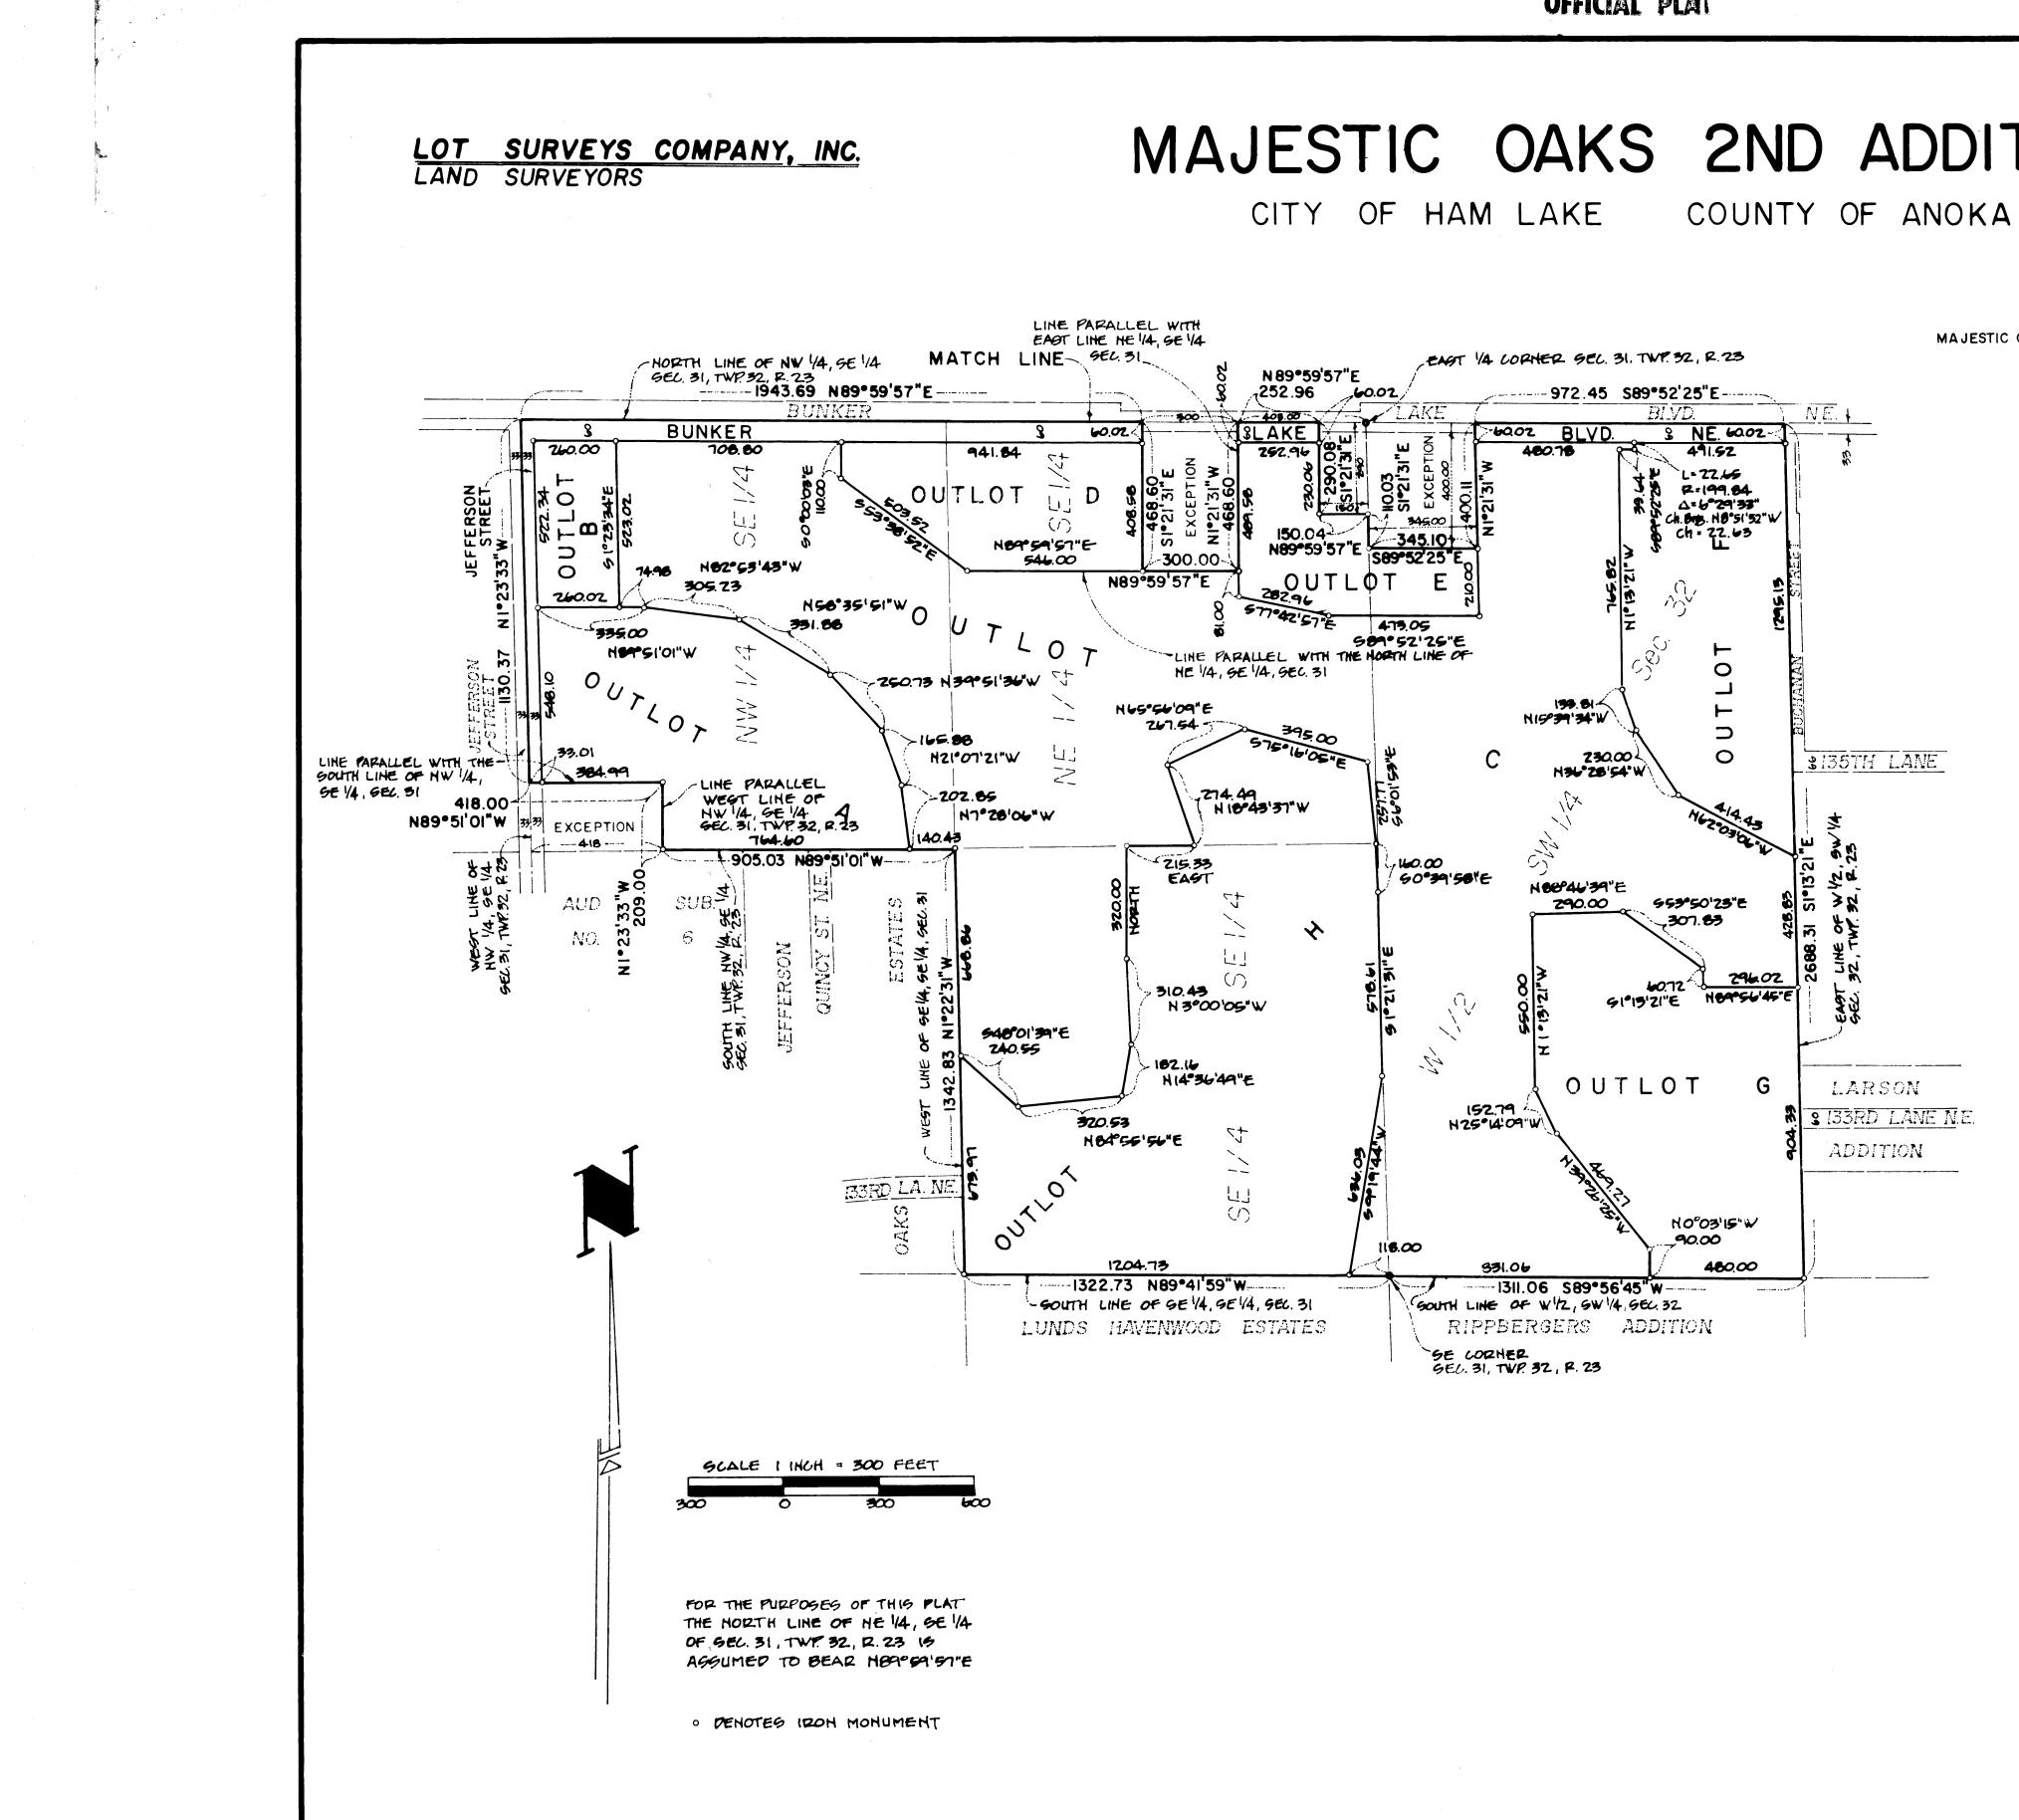

## Parcel 1:

The Southeast Quarter of the Southeast Quarter of Section 31, Township 32, Range 23, Anoka County, Minnesota

## Parcel 2:

The Northeast Quarter of the Southeast Quarter of Section 31, Township 32, Range 23, Anoka County, Minnesota

EXCEPT the North 290 feet of the East 150 feet thereof;

and EXCEPT that part described as follows:

Beginning on the North line of said Northeast Quarter of the Southeast Quarter at a point 403 feet West of the Northeast corner thereof; thence South and parallel with the east line of said Northeast Quarter of the Southeast Quarter for a distance of 468.6 feet; thence West and parallel with the North line of said Northeast Quarter of the Southeast Quarter for a distance of 300 feet; thence North and parallel with the said East line of the Northeast Quarter of the Southeast Quarter for a distance of 468.6 feet to the North line of said Northeast Quarter of the Southeast Quarter; thence East on North line for a distance of 300 feet to the place of beginning.

## Parcel 3:

The Northwest Quarter of the Southeast Quarter of Section 31, Township 32, Range 23, Anoka County, Minnesota, EXCEPT that part described as follows:

Beginning at the Southwest corner of said Northwest Quarter of the Southeast Quarter; thence East along the South line of said Northwest Quarter of the Southeast Quarter, a distance of 418 feet; thence North parallel with the West line of the said Northwest Quarter of the Southeast Quarter a distance of 209 feet; thence West and parallel with the South line of the said Northwest Quarter of the Southeast Quarter to the point of intersection with the West line of said Northwest Quarter of the Southeast Quarter; thence South along the West line of the said Northwest Quarter of Southeast Quarter to the point of beginning.

## Parcel 4:

The West Half of the Southwest Quarter of Section 32, Township 32, Range 23, Anoka County, Minnesota, EXCEPT the West 345.00 feet of the North 400.00 feet thereof.

### Parcel 5:

That part of the Southeast Quarter of the Northwest Quarter of Section 31, Township 32, Range 23, lying Northeasterly of the plat of MAJESTIC OAKS WEST, Anoka County, Minnesota.

## Parcel 6:

That part of the Northeast Quarter of the Northwest Quarter of Section 31, Township 32, Range 23, lying Northeasterly of the plat of MAJESTIC OAKS WEST, Anoka County, Minnesota.

## Parcel 7:

That part of the South Half of the Southeast Quarter of Section 30, Township 32, Range 23, Anoka County, Minnesota described as follows: Beginning at the southwest corner of said South Half; thence North 0 degrees 26 minutes 19 seconds West, assumed bearing, along the west line of said South Half 1291.63 feet to the Northwest corner of said South Half; thence South 89 degrees 49 minutes 02 seconds East along the north line of said South Half 1156.78 feet; thence South 29 degrees 11 minutes 43 seconds East 705.37 feet; thence South 50 degrees 27 minutes 23 seconds East 230.92 feet; thence South 77 degrees 35 minutes 23 seconds East 303.85 feet; thence South 57 degrees 49 minutes 13 seconds East 413.92 feet; thence South 52 degrees OI minutes 18 seconds East 427.81 feet to the Southeast corner of said South Half; thence North 89 degrees 29 minutes 03 seconds West along the South line of said South Half 2653.44 feet

to the point of beginning.

### Parcel 8:

That part of the West Half of the Northwest Quarter of Section 32, Township 32, Range 23, Anoka County, Minnesota described as follows: Beginning at the Northwest corner of said West Half; thence South 01 degrees 15 minutes 42 seconds East, assumed bearing, along the west line thereof 1509.50 feet; thence North 89 degrees 59 minutes 57 seconds East 209.42 feet; thence South 6 degrees 39 minutes 58 seconds West 503.27 feet; thence South 89 degrees 59 minutes 57 seconds West 140.00 feet to the west line of said Northwest Quarter; thence South 1 degree 15 minutes 42 seconds East along said west line 644.46 feet to the southwest corner of said Northwest Quarter; thence South 89 degrees 52 minutes 25 seconds East along the south line of said Northwest Quarter 574.44 feet; thence North O degrees 46 minutes 30 seconds West 646.25 feet; thence North 24 degrees 13 minutes 40 seconds East 219.32 feet; thence North 47 aegrees 54 minutes 39 seconds East 208.87 feet; thence North 69 degrees 36 minutes 16 seconds East 515.23 feet to the east line of said West Half; thence North 1 degree 10 minutes 26 seconds West along said east line 711.22 feet; thence North 53 degrees 36 minutes 35 seconds West 415 82 feet; thence North 1 degree O5 minutes O9 seconds West 140.00 feet; thence South 88 degrees 54 minutes 51 seconds West 210.00 feet; thence North 76 degrees 37 minutes 24 seconds West 80.78 feet; thence North 76 degrees 02 minutes 29 seconds West 312.14 feet; thence North 53 degrees 32 minutes 08 seconds West 506.63 feet to the point of beginning.

Parcel 9:

The Northeast Quarter of Section 31, Township 32, Range 23, Anoka County, Minnesota, except that part thereof described as follows: Beginning at the Southwest corner of the East Half of said Northeast Quarter; thence North 01 degrees 19 minutes 39 seconds West, assumed bearing, along the west line of said East Half 644.48 feet to its intersection with a line drawn parallel with and distant 644.30 feet north of the south line of said East Half; thence North 5 degrees 36 minutes 58 seconds West 317.16 feet; thence North 87 degrees 58 minutes 43 seconds East 187.69 feet; thence North 1 degree 19 minutes 39 seconds West 177.66 feet; thence North 89 degrees 59 minutes 57 seconds East 1160.66 feet to the east line of said Northeast Quarter; thence South 01 degrees 15 minutes 42 seconds East along said east line 1144.30 feet to the Southeast corner of said Northeast Quarter; thence South 89 degrees 59 minutes 57 seconds West along said South line 1323.34 feet to the point of beginning.