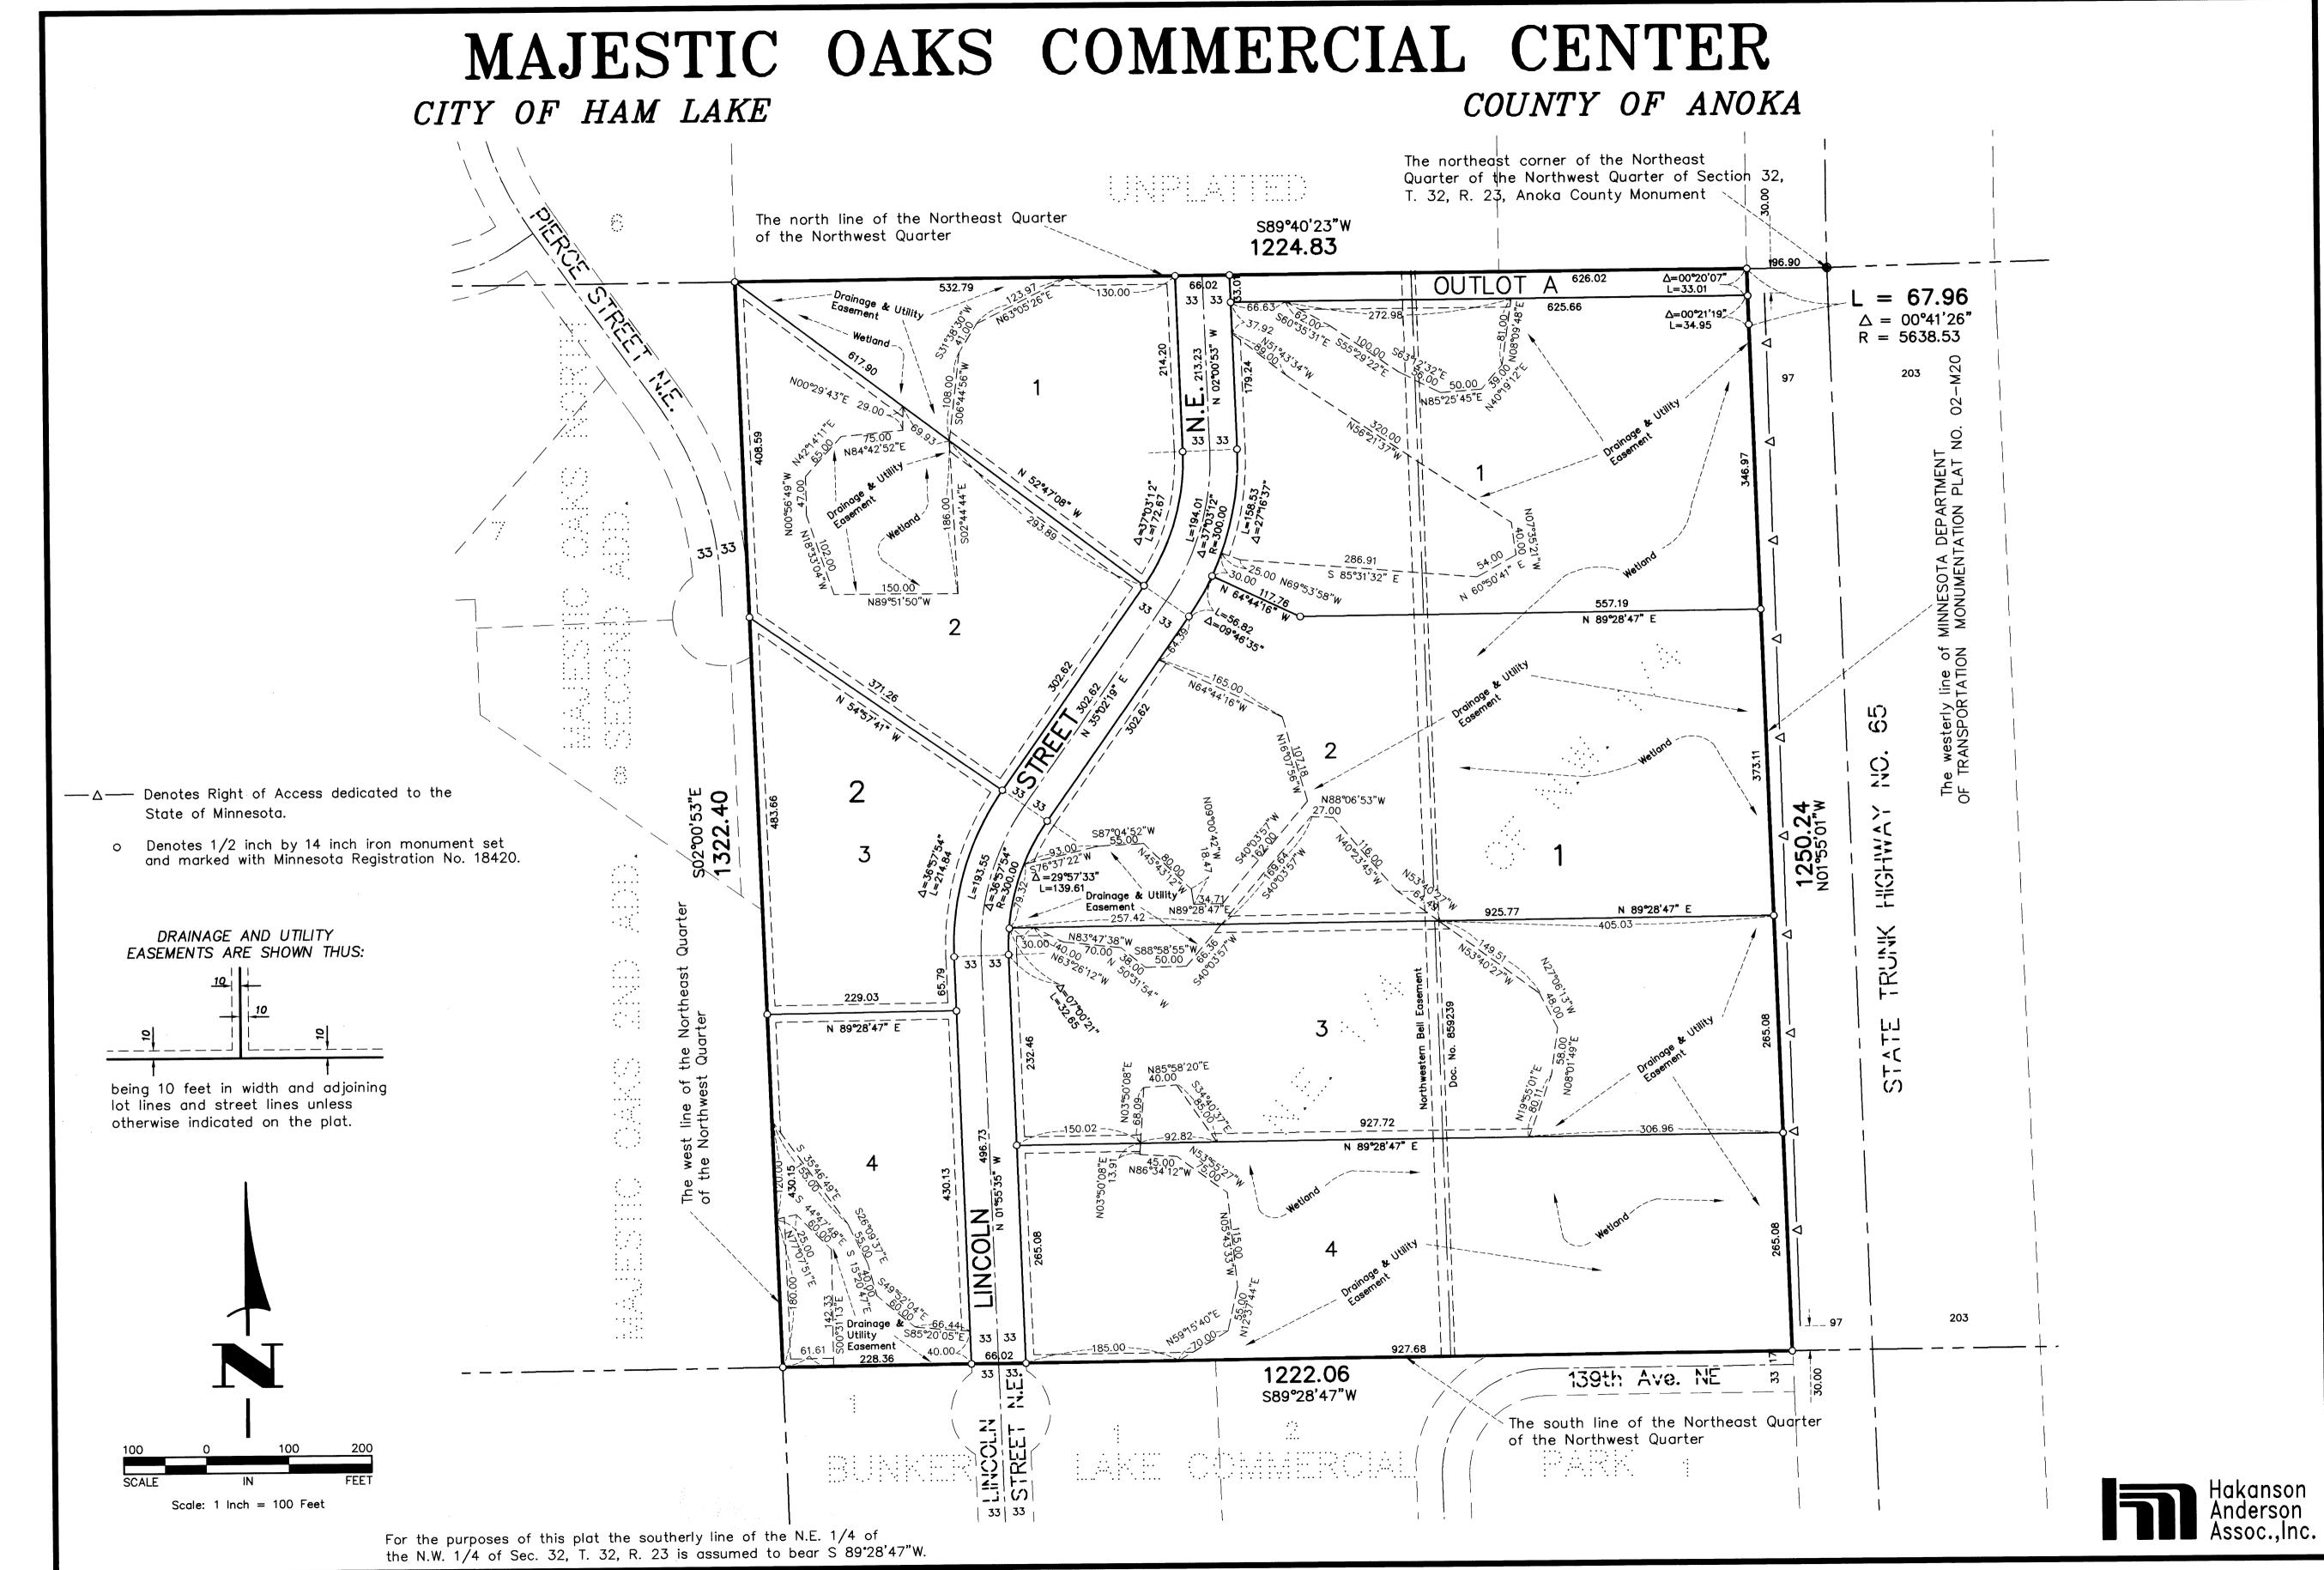

## MAJESTIC OAKS COMMERCIAL CENTER

CITY OF HAM LAKE

COUNTY OF ANOKA

| KNOW ALL PERSONS BY THESE PRESENTS: That Woodland Development Corporation, a Minnesota Corporation, owner and proprietor of the following described property situated in the County of Anoka, State of Minnesota, to wit:                                                                                                                                                                                                                                                                                                                                                                 | representation of said survey; that all distances are correctly shown on said plat in feet and hundredths of a foot; that all monuments have been correctly placed in the ground as shown on said plat or will be placed as required by the local governmental unit as designated on said plat; that the outside boundary lines are correctly designated on said plat; and that there are no wetlands as defined in MS 505.02, subd. 1, or public highways to be designated other than as shown. |
|-------------------------------------------------------------------------------------------------------------------------------------------------------------------------------------------------------------------------------------------------------------------------------------------------------------------------------------------------------------------------------------------------------------------------------------------------------------------------------------------------------------------------------------------------------------------------------------------|--------------------------------------------------------------------------------------------------------------------------------------------------------------------------------------------------------------------------------------------------------------------------------------------------------------------------------------------------------------------------------------------------------------------------------------------------------------------------------------------------|
| All that part of the Northeast Quarter of the Northwest Quarter of Section 32, Township 32, Range 23, Anoka County, Minnesota, lying westerly of State Trunk Highway No. 65, according to MINNESOTA DEPARTMENT OF TRANSPORTATION MONUMENTATION PLAT NO. 02—M20.                                                                                                                                                                                                                                                                                                                           | Charles R. Christopherson, Land Surveyor Minnesota License No. 18420                                                                                                                                                                                                                                                                                                                                                                                                                             |
| Has caused the same to be surveyed and platted as MAJESTIC OAKS COMMERCIAL CENTER and does hereby donate and dedicate to the public for public use forever the street as shown on this plat and also dedicate the drainage and utility easements as shown on this plat. Also dedicating to the State of Minnesota the right of access to Trunk Highway No. 65 from Lots 1, 2, 3 and 4, Block 1, as designated on the plat. In witness whereof said Woodland Development Corporation, a Minnesota Corporation, has caused these presents to be signed by its proper officer this 27 day of | STATE OF MINNESOTA COUNTY OF                                                                                                                                                                                                                                                                                                                                                                                                                                                                     |
| WOODLAND DEVELOPMENT OORPORATION  Lawrence B. Carlson, as President                                                                                                                                                                                                                                                                                                                                                                                                                                                                                                                       | HAM LAKE, MINNESOTA This plat of MAJESTIC OAKS COMMERCIAL CENTER was approved and accepted by the City Council of Ham Lake, Minnesota, at a regular meeting thereof held this                                                                                                                                                                                                                                                                                                                    |
| STATE OF MINNESOTA COUNTY OF                                                                                                                                                                                                                                                                                                                                                                                                                                                                                                                                                              | CITY COUNCIL OF THE CITY OF HAM LAKE, MINNESOTA  ANOKA COUNTY SURVEYOR  This plat was checked and approved on this 6th day of January 1998.  Anoka County Surveyor                                                                                                                                                                                                                                                                                                                               |
| OFFICE OF COUNTY  STATE OF MINNESOTA, C  BELLINQUENT TAXES ON THE LANDS DESCRIBED  WITHIN AME PAID AND THE TRANSFER IS  ENTERED  FIGARD M. TRESNA  PROPERTY TAX ADMINISTRATOR  OF THE PARTETY TAX ADMINISTRATOR  TO COUNTY REC                                                                                                                                                                                                                                                                                                                                                            | Y RECORDER COUNTY OF ANOKA  the within instru- office for record A.D., 19 99  was duly recorded                                                                                                                                                                                                                                                                                                                                                                                                  |