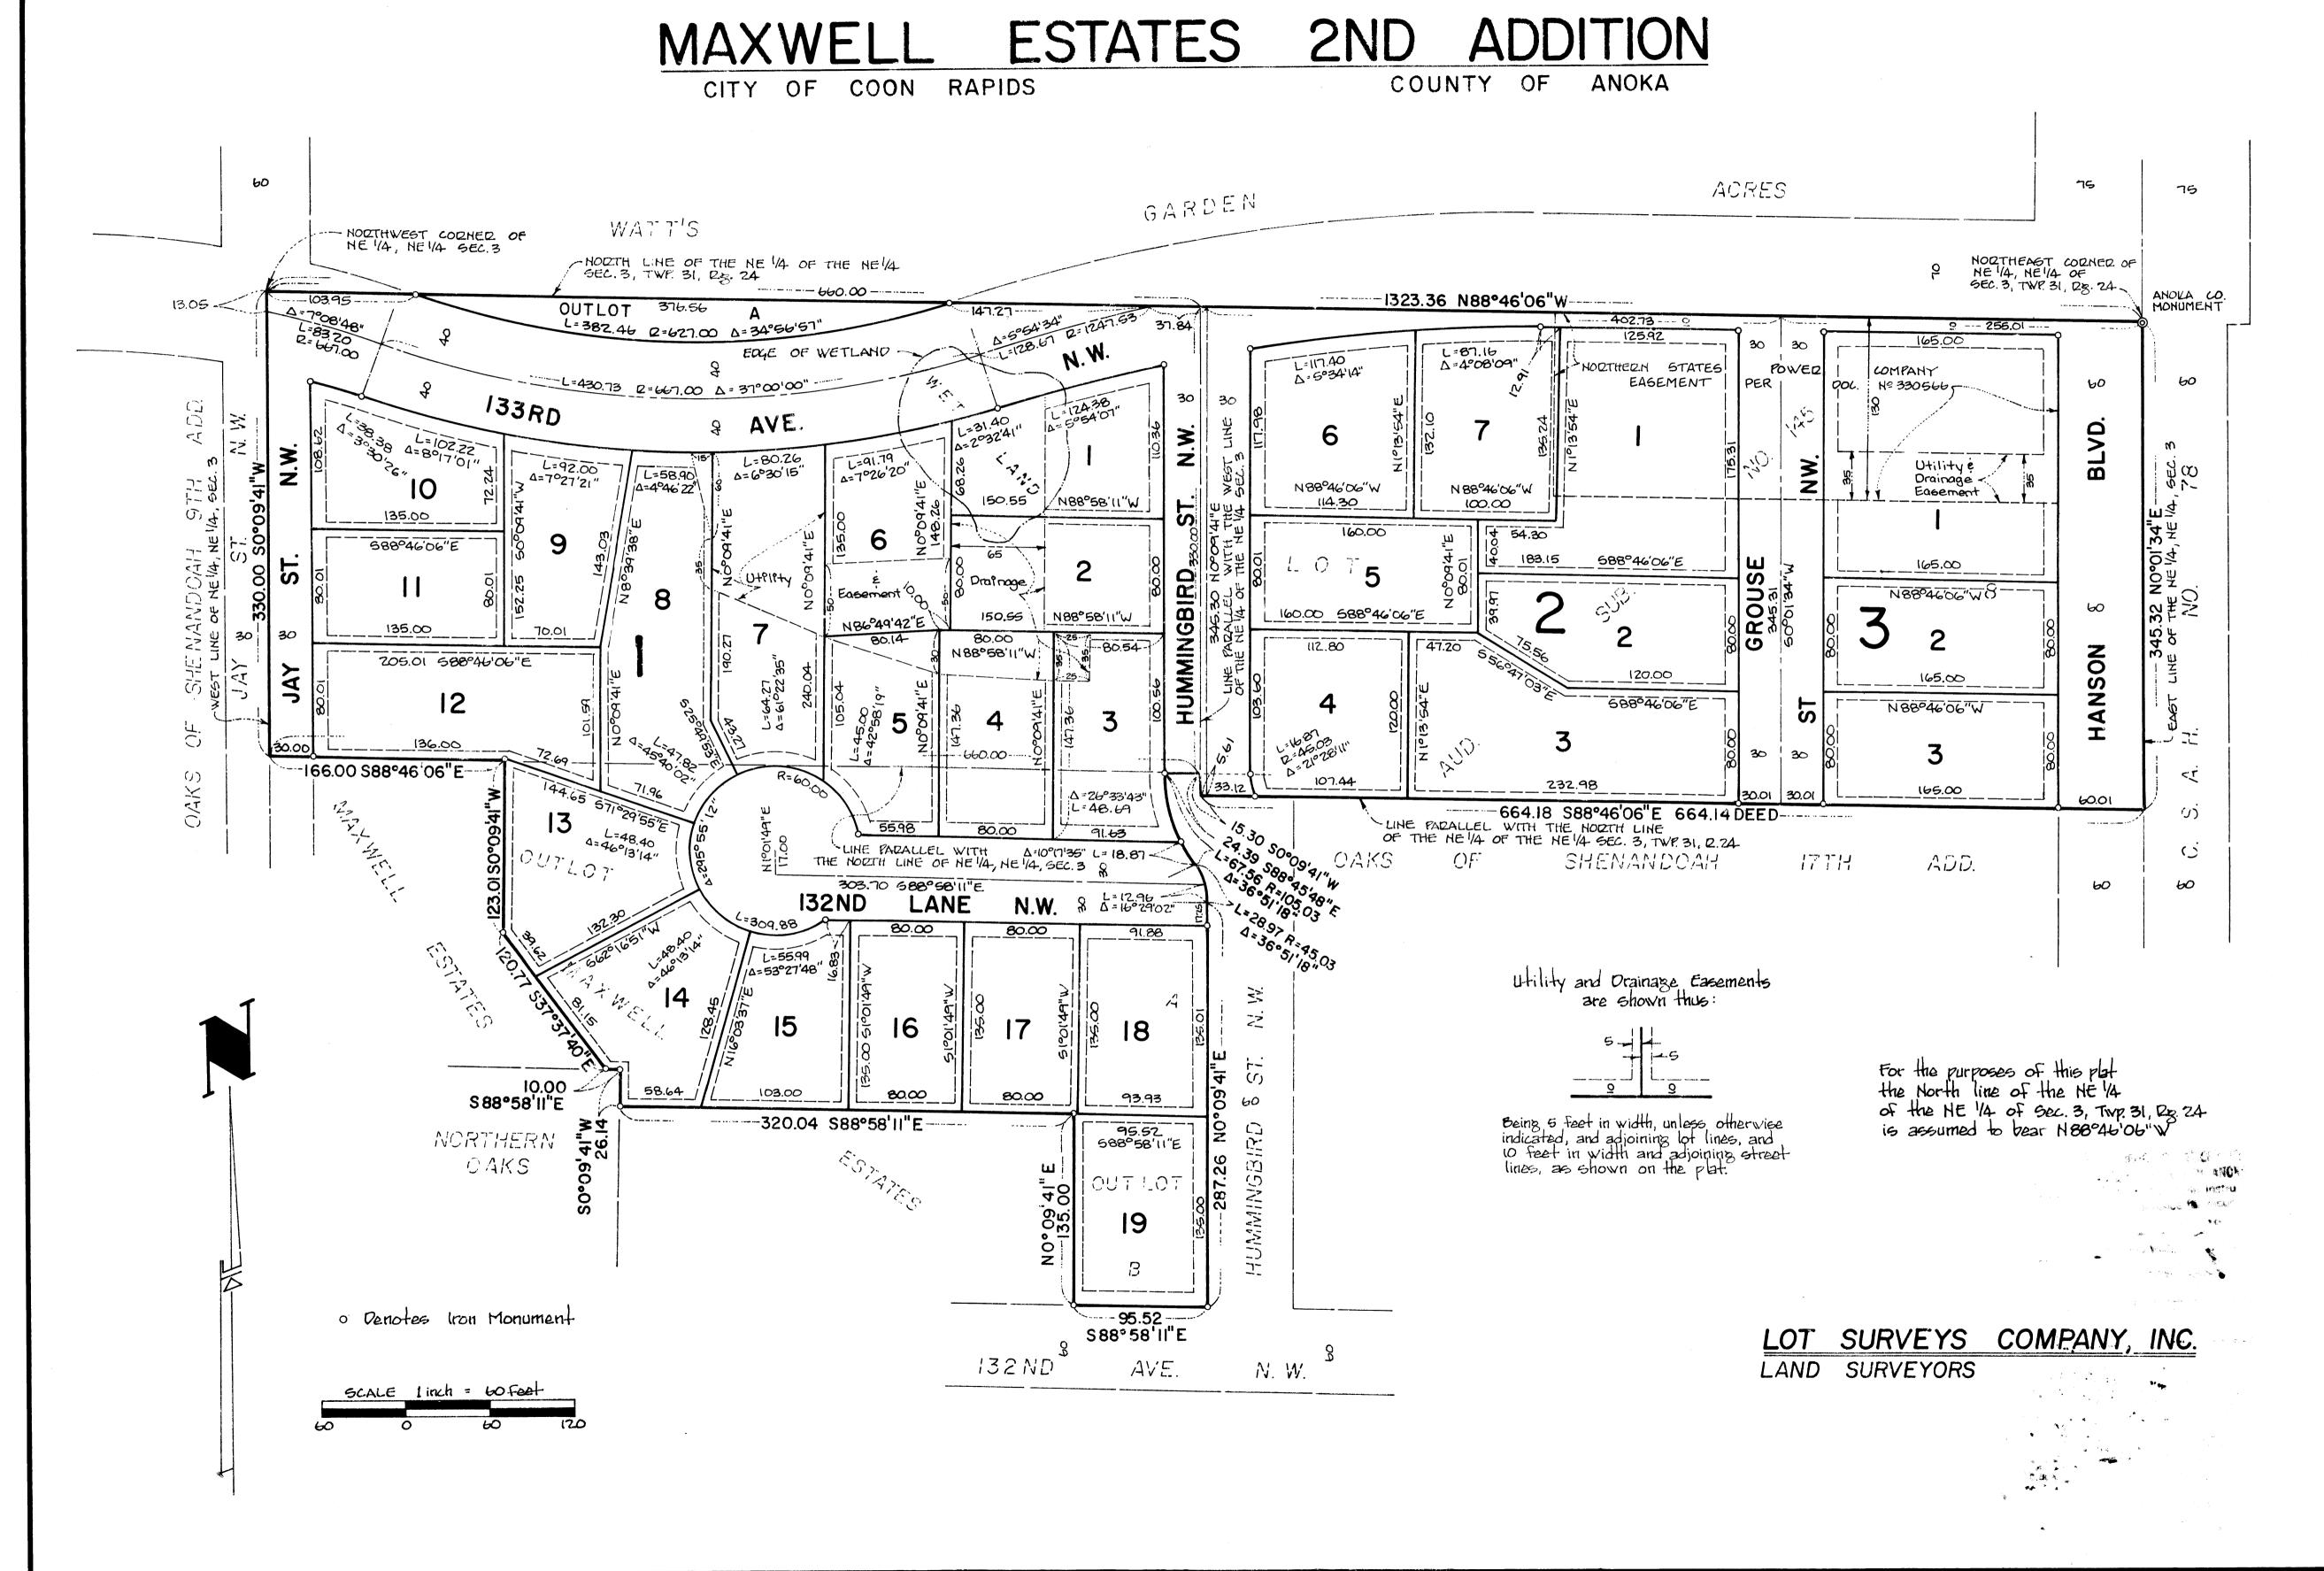

That part of Lot 8, Auditor's Subdivision No. 145, Anoka County, Minnesota, described as beginning at a point in the North line of the Northeast Quarter of the Northeast Quarter of Section 3, Township 31, Range 24, distant 660.00 feet East of the Northwest corner of said Northeast Quarter of the Northeast Quarter; thence Southerly parallel with the West line of said Northeast Quarter of the Northeast Quarter a distance of 345.30 feet; thence Easterly parallel with the North line of said Northeast Quarter of the Northeast Quarter a distance of 664.14 feet to the East line of said Northeast Quarter of the Northeast Quarter; thence Northerly along said East line a distance of 345.32 feet to the Northeast corner of said Northeast Quarter of the Northeast Quarter; thence Westerly along the North line of said Northeast Quarter of the Northeast Quarter a distance of 663.32 feet to the point of beginning.

That part of Lot 8, Auditor's Subdivision No. 145, according to the recorded plat thereof, described as follows: Beginning at the Northwest corner of the said Northeast Quarter of the Northeast Quarter of Section 3, Township 31, Range 24, Anoka County, Minnesota; thence East along the North line of said Northeast Quarter of the Northeast Quarter, 660.00 feet; thence South parallel with the West line of said Northeast Quarter of the Northeast Quarter, 330.00 feet; thence West and parallel with the North line of said Northeast Quarter of the Northeast Quarter,

| 660.00 feet to the West line of said Northeast Quarter of the Northeast Quarter; thence North along the West line of said Northeast Quarter of the Northeast Quarter to the point of beginning. |
|-------------------------------------------------------------------------------------------------------------------------------------------------------------------------------------------------|
| Have caused the same to be surveyed and platted as MAXWELL ESTATES 2ND ADDITION and do hereby donate and dedicate to the public for public use forever                                          |
| the Streets, Avenue, Lane, Boulevard and easements for utility and drainage purposes as shown on the plat. In witness whereof Donald F. Maxwell and Susan J.                                    |
| Maxwell, his wife, have hereunto set their hand this // +h day of OCTOBER, 1989. In witness whereof said Kathleen G. Maxwell, single,                                                           |
| has hereunto set her hand this 10 th day of October, 1989. In witness whereof said Alton L. Larson, single, has                                                                                 |
| hereunto set his hand this 1074 day of October, 1989. In witness whereof said Francis J. Becker and Sharon P.                                                                                   |
| Becker, his wife, have hereunto set their hands this 4TH day of OCTOBER , 1989. In witness whereof said First                                                                                   |
| Minnesota Savings Bank, FSB, a United States corporation, has caused these presents to be signed by its proper officers this                                                                    |
| OCTOBER, 1989. In witness whereof said Wayne G. Olson and Kay E. Olson, his wife, have hereunto set their hands this                                                                            |
| 287H day of SEPTEMBER, 1989. In witness whereof said Security Financial Banking and Savings, FSB, a Minnesota                                                                                   |
| corporation, has caused these presents to be signed by its proper officers this 29TH day of SEPTEMBER, 1989. In witness                                                                         |
| whereof said First Minnesota Savings Bank, FSB, a United States corporation, has caused these presents to be signed by its proper officers this                                                 |
| 10TH day of OCTOBER, 1989.                                                                                                                                                                      |
| William CJ. Mariett                                                                                                                                                                             |
| Signed: Susan J. MaxWell                                                                                                                                                                        |
| La Did Some Color of Address of Marine Color                                                                                                                                                    |
| Donald F. Maxwell  Kathleen G. Maxwell, single  Alton L. Larson, single                                                                                                                         |
| Donald F. Maxwell Kathleen G. Maxwell, single Alton L. Larson, single                                                                                                                           |
|                                                                                                                                                                                                 |
| Francis J. Bicher Sharm P. Becker                                                                                                                                                               |
| Francis J. Becker Sharon P. Becker                                                                                                                                                              |
| FIRST MINNESOTA SAVINGS BANK, FSB                                                                                                                                                               |
| $\mathcal{L}_{\mathcal{A}}$                                                                                                                                                                     |
| its V.P. A PUTULE A STAN INFORMATION                                                                                                                                                            |
| MANAGER                                                                                                                                                                                         |
| Warne & Olson Kay G. alson                                                                                                                                                                      |
| Warra C. Ola                                                                                                                                                                                    |
| wayne G. Ofson                                                                                                                                                                                  |
| SECURITY FINANCIAL BANKING AND SAVINGS, FSB                                                                                                                                                     |
| Nale Thompson its View President Bonnie & Aboenbour its asst Vice Pres.                                                                                                                         |
| Nile Thompson its view more from the production its user view for                                                                                                                               |
| FIRST MINNESOTA SAVINGS BANK, FSB                                                                                                                                                               |
| and R. Mubbe its like President Kathryn J. Bevore its LOAN INFORMATION                                                                                                                          |
|                                                                                                                                                                                                 |
| State of Minnesota                                                                                                                                                                              |
| County of Sherburne The foregoing instrument was acknowledged before me this 29th day of September, 1989, by                                                                                    |