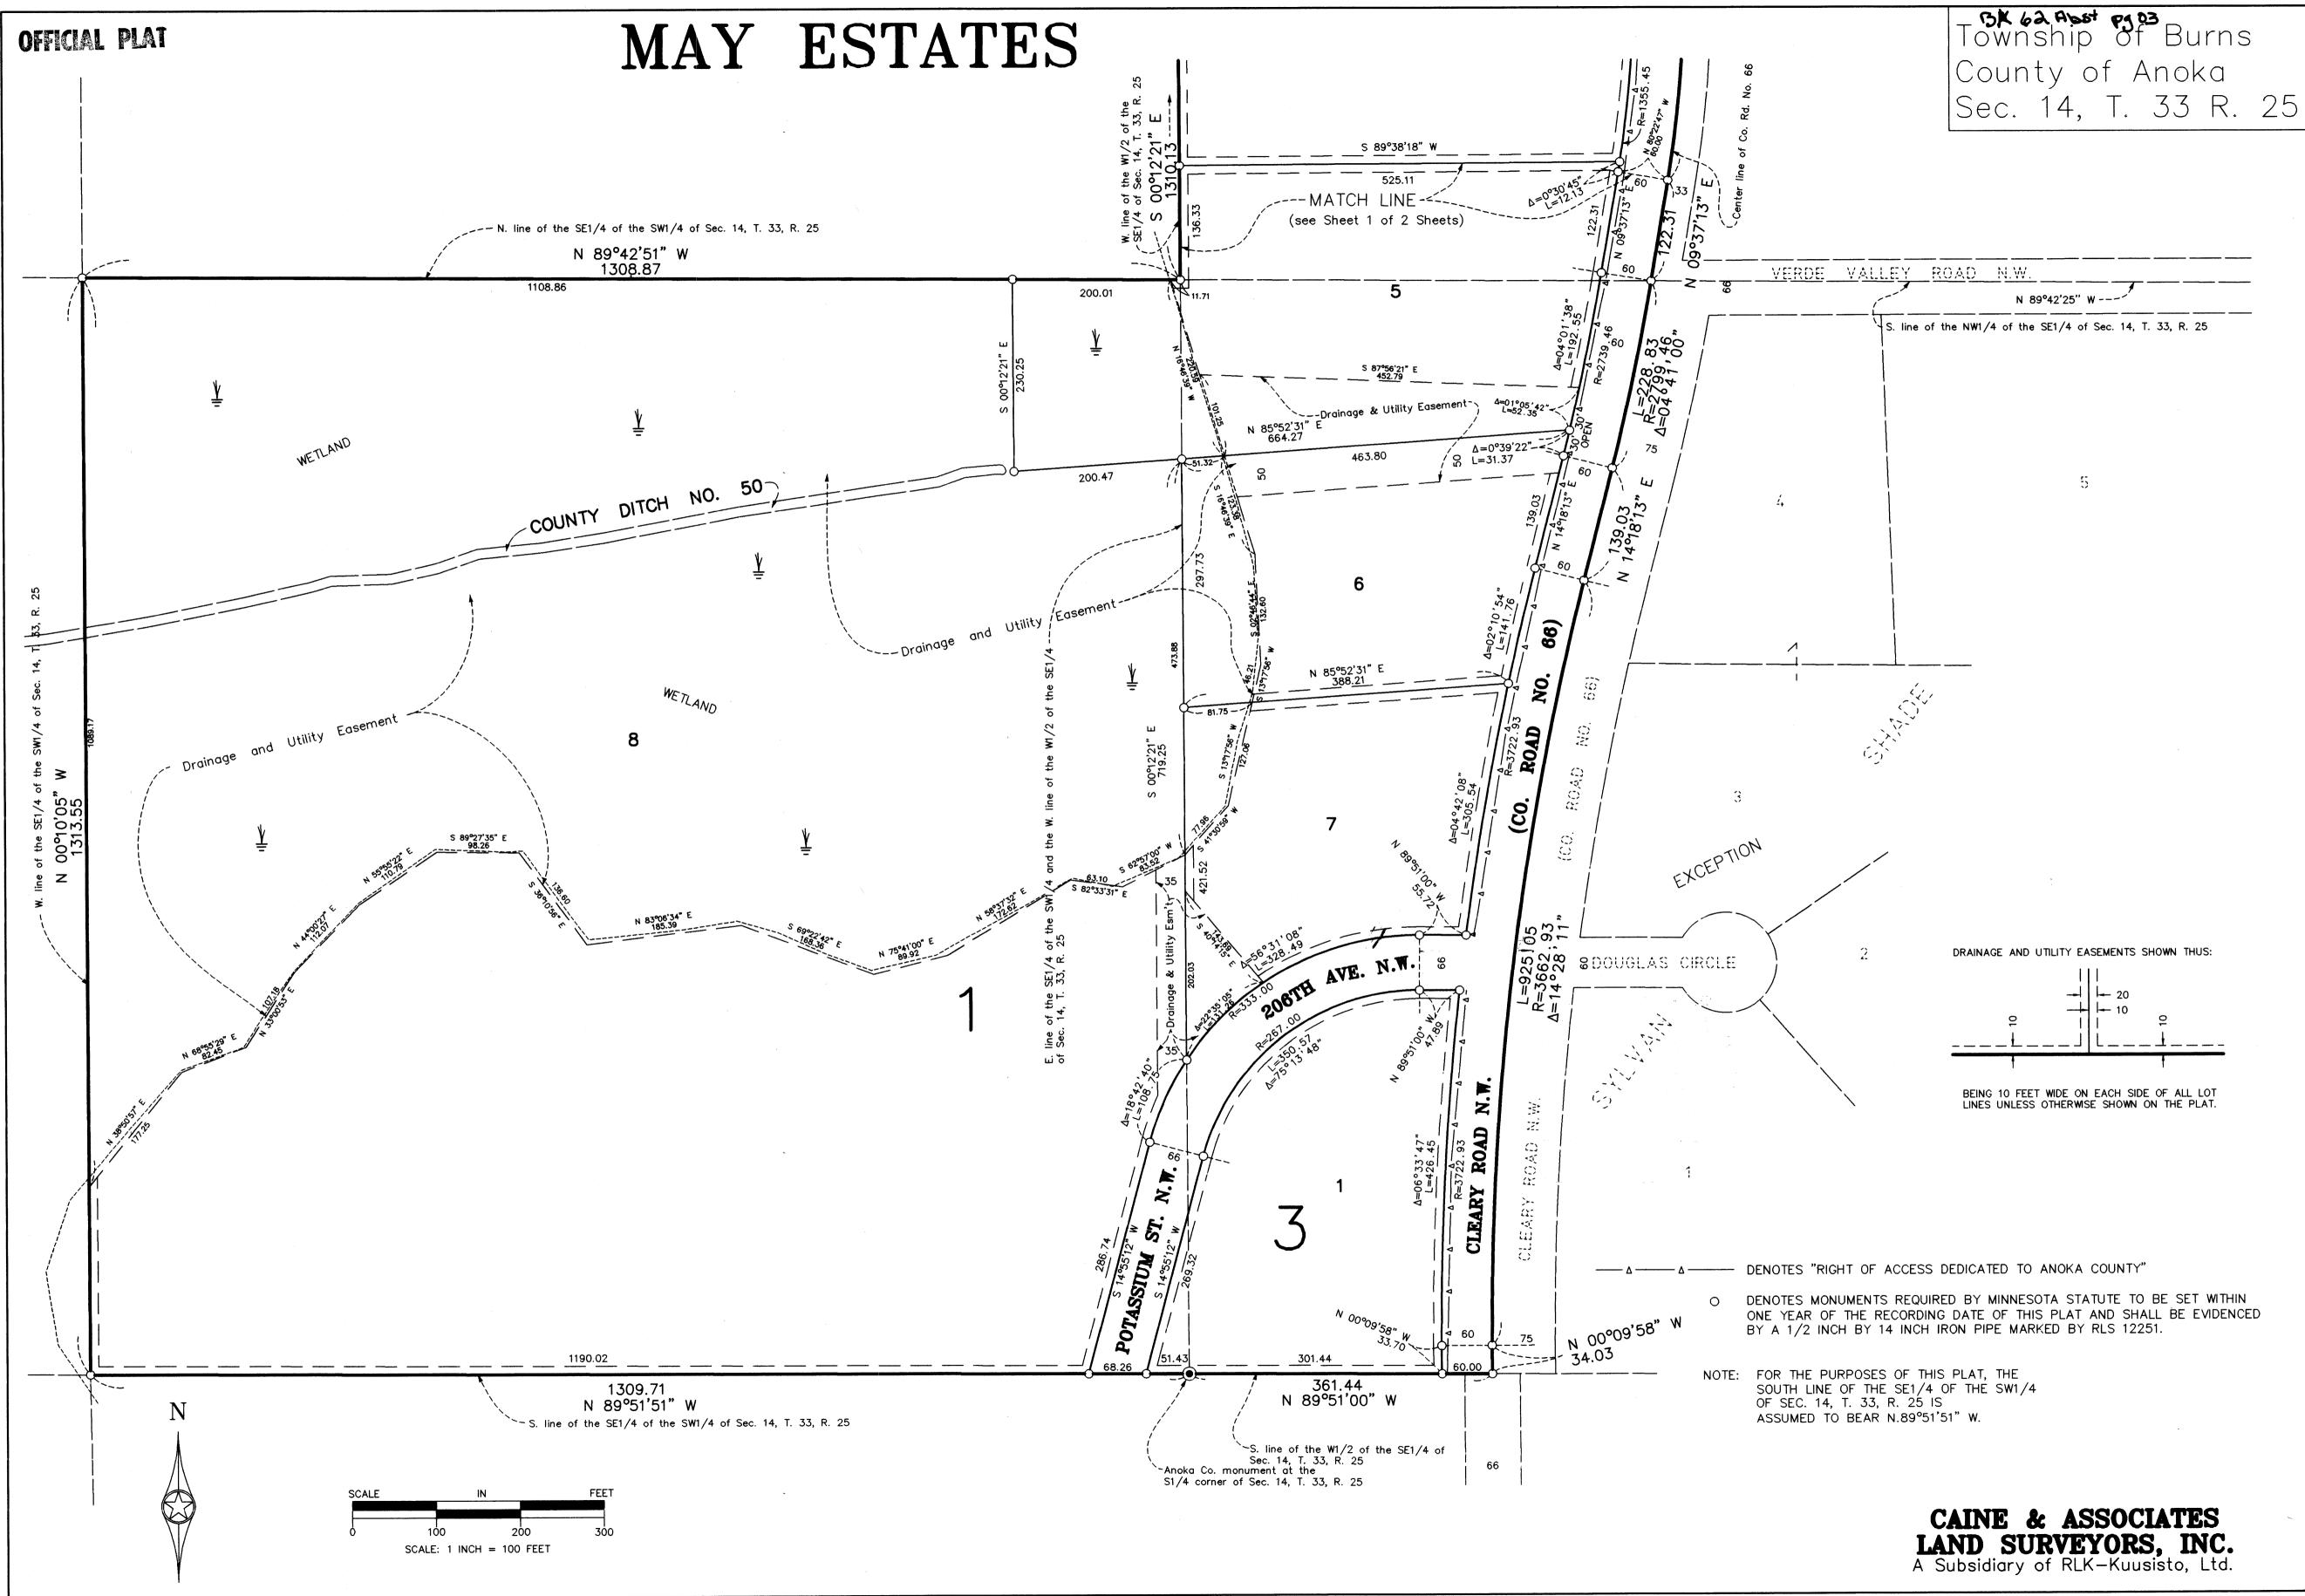

uth 301 feet of the Northwest Quarter of the Southeast Quarter lying East of the center line of County Road No. 66, And except that part of the Southwest Quarter of the Southeast Quarter platted as SYLVAN SHADE, according to the recorded plat thereof, all in Section 14, Township 33, Range . 2001 1637733 OFFICE OF COUNTY RECORDER STATE OF MINNESOTA, COUNTY OF ANOKA I hereby certify that the within instrument was filed in this office for record on the 15 Jan AD 2002 2. o'clock PM., and was duly recorded n book 62 Abstpage 3 Mauren J Deviner County Rec BLP 20 02 HUREBY CERTIFY THAT THE CLERENT AND DELINQUENT TAKES ON THE PAINE WITHIN ARE RAID AND THE, DEPUTY PROPERTY TAX ADMINISTRATE FEET **CAINE & ASSOCIATES** LAND SURVEYORS, INC.

## SHEET 1 OF 2 SHEETS

A Subsidiary of RLK-Kuusisto, Ltd.



## SHEET 2 OF 2 SHEETS