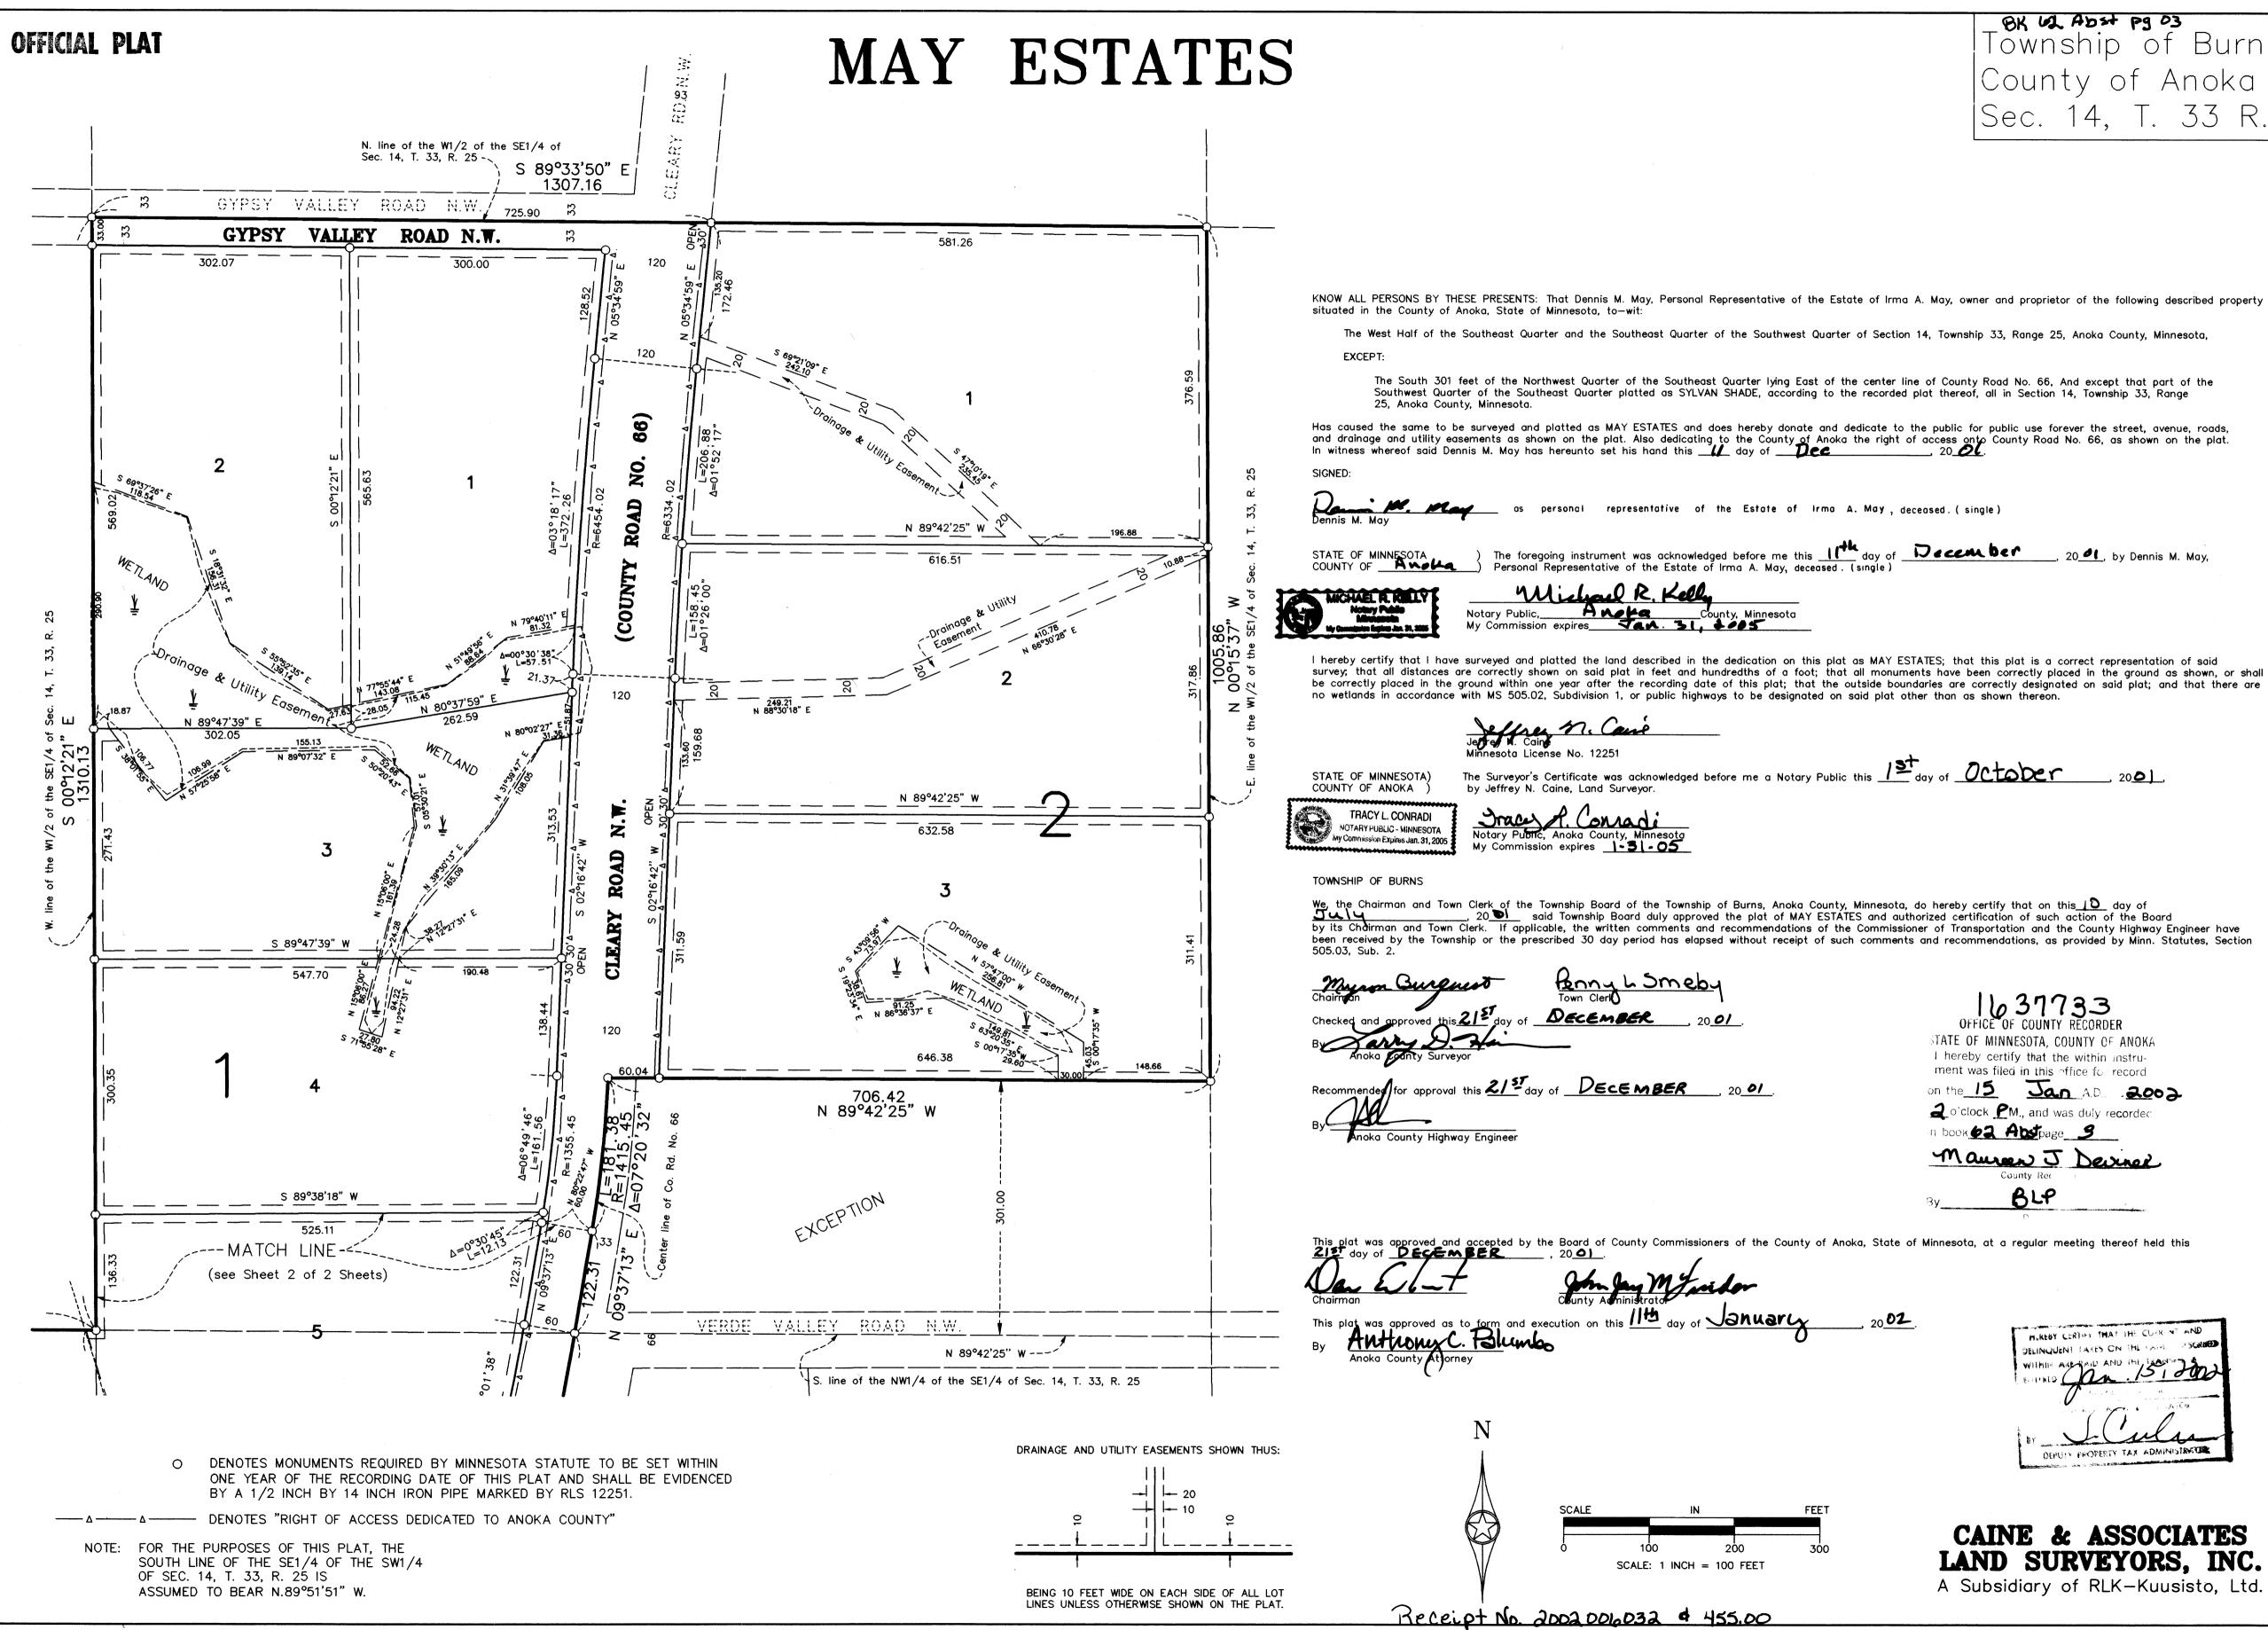

BK VA Abst Pg 03 Township of Burns County of Anoka Sec. 14, T. 33 R. 25 The South 301 feet of the Northwest Quarter of the Southeast Quarter lying East of the center line of County Road No. 66, And except that part of the Southwest Quarter of the Southeast Quarter platted as SYLVAN SHADE, according to the recorded plat thereof, all in Section 14, Township 33, Range . 2001 1637733 OFFICE OF COUNTY RECORDER STATE OF MINNESOTA, COUNTY OF ANOKA I hereby certify that the within instrument was filed in this office for record on the 15 Jan AD 2002 2. o'clock PM., and was duly recorded n book 62 Abstpage 3 Mauren J Deviner County Rec BLP 20 02 HUREBY CERTIFY THAT THE CLERENT AND DELINQUENT TAKES ON THE PAINE WITHIN ARE RAID AND THE, DEPUTY PROPERTY TAX ADMINISTRATE FEET **CAINE & ASSOCIATES** LAND SURVEYORS, INC.

## SHEET 1 OF 2 SHEETS

A Subsidiary of RLK-Kuusisto, Ltd.