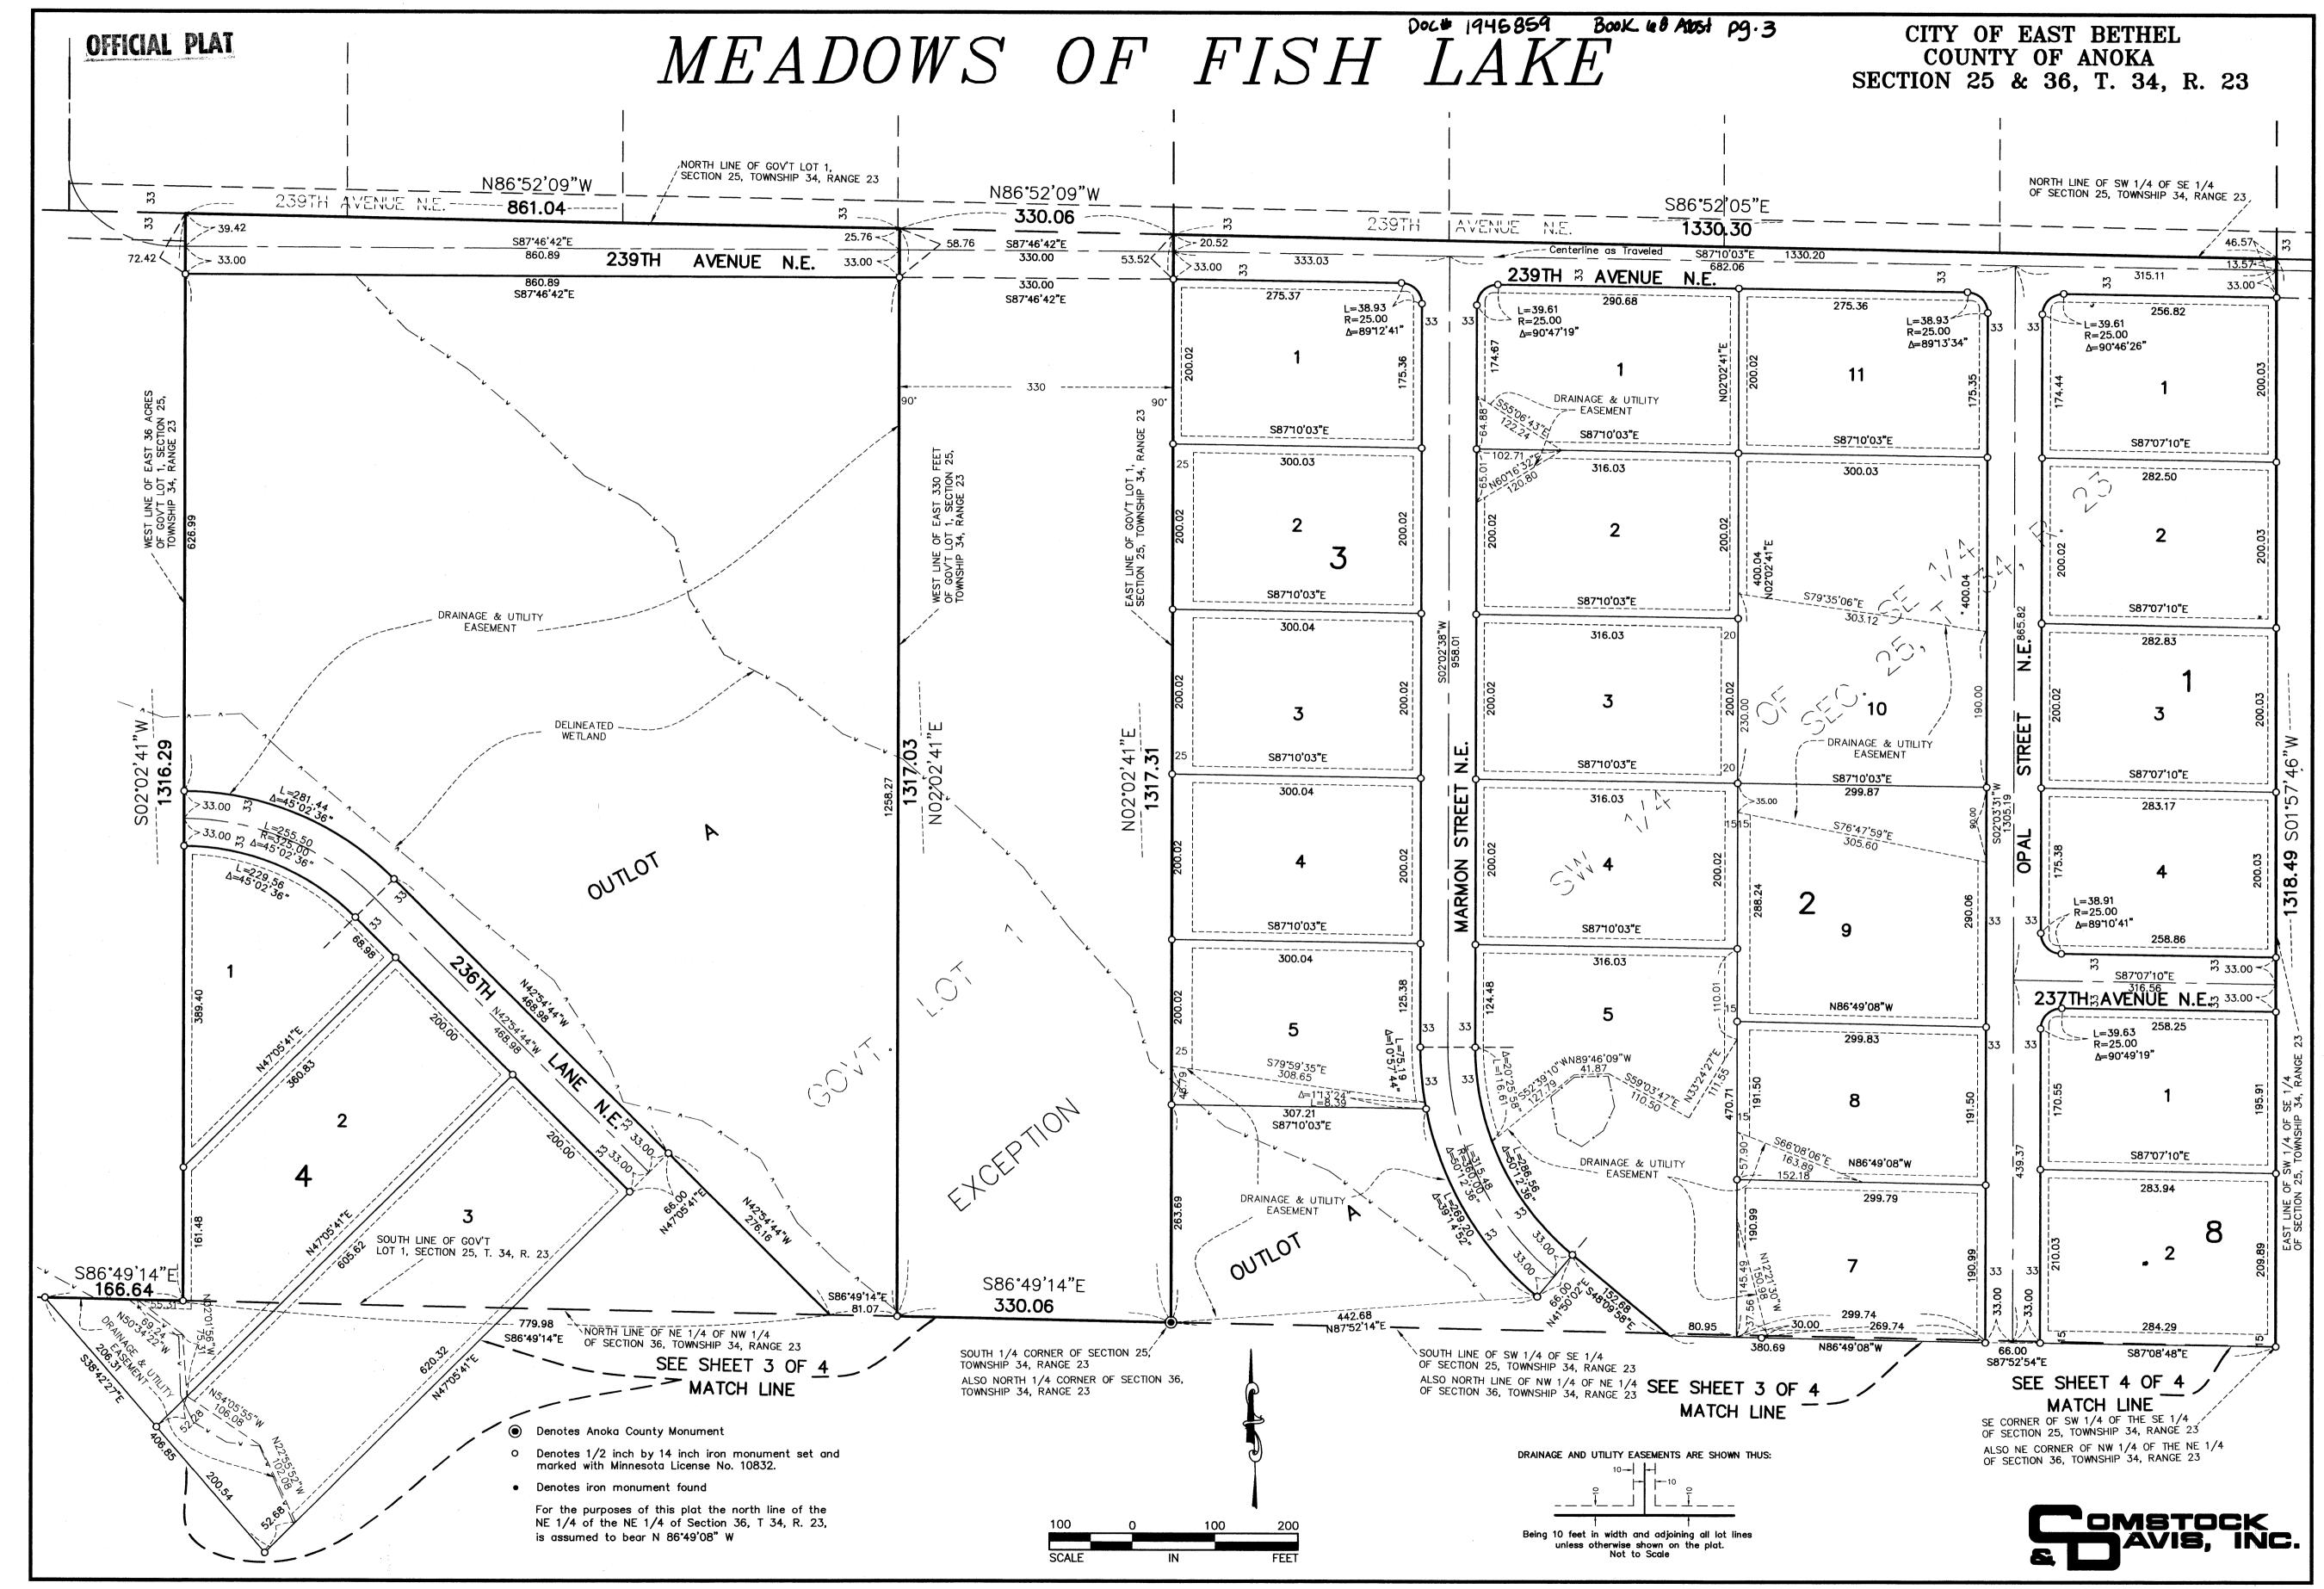

## MEADOWS OF FISH LAKE

CITY OF EAST BETHEL COUNTY OF ANOKA SECTION 25 & 36, T. 34, R. 23

KNOW ALL PERSONS BY THESE PRESENTS: That Reubin F. Linz and Elizabeth A. Linz, husband and wife, fee owners, and WOODLAND DEVELOPMENT CORPORATION, a Minnesota corporation, contract purchaser, of the following described property situated in the County of Anoka, State of Minnesota to wit:

The East 36 acres of Government Lot 1, Section 25, Township 34, Range 23, Anoka County, Minnesota, excepting the east 330 feet

The Northeast Quarter of the Northeast Quarter of Section 36, Township 34, Range 23, Anoka County, Minnesota.

The Northeast Quarter of the Northwest Quarter of Section 36, Township 34, Range 23, Anoka County, Minnesota.

The South Half of the Northwest Quarter of the Northeast Quarter of Section 36, Township 34, Range 23, Anoka County, Minnesota.

AND that WOODLAND DEVELOPMENT CORPORATION, a Minnesota corporation, fee owner, of the following described property situated in the County of Anoka, State of Minnesota to wit:

The Southwest Quarter of the Southeast Quarter of Section 25, Township 34, Range 23, Anoka County, Minnesota.

The North Half of the Northwest Quarter of the Northeast Quarter of Section 36, Township 34, Range 23, Anoka County, Minnesota. Have caused the same to be surveyed and platted as MEADOWS OF FISH LAKE and do hereby donate and dedicate to the public for public use forever the avenues, streets, road and lanes as shown on this plat and also dedicating the drainage and utility easements as shown on this plat. In witness whereof said Reubin F. Linz and Elizabeth A. Linz, husband and wife, have hereunto set there hands this day of \_\_\_\_\_\_\_\_, 2004. In witness whereof said Woodland Development Corporation, a Minnesota Corporation, has caused these presents to be signed by its proper officer this \_\_\_\_\_\_\_\_, and \_\_\_\_\_\_\_\_\_, 2004. WOODLAND DEVELOPMENT CORPORATION Pamela S. Westlund, as President STATE OF MINNESOTA COUNTY OF \_\_\_\_ The foregoing instrument was acknowledged before me this \_\_\_\_\_\_\_\_ day of \_\_ Reubin F. Linz and Elizabeth A. Linz, husband and wife. DEBRA J. MAROHN NOTARY PUBLIC - MINNESOTA My Commission Expires Jan. 31, 2005 My Commission Expires JANUARY 31, 2005 STATE OF MINNESOTA
COUNTY OF \_\_\_\_\_\_\_ Anoka DEBRA J. MAROHN
NOTARY PUBLIC - MINNESOTA
My Commission Expires Jan. 31, 2005