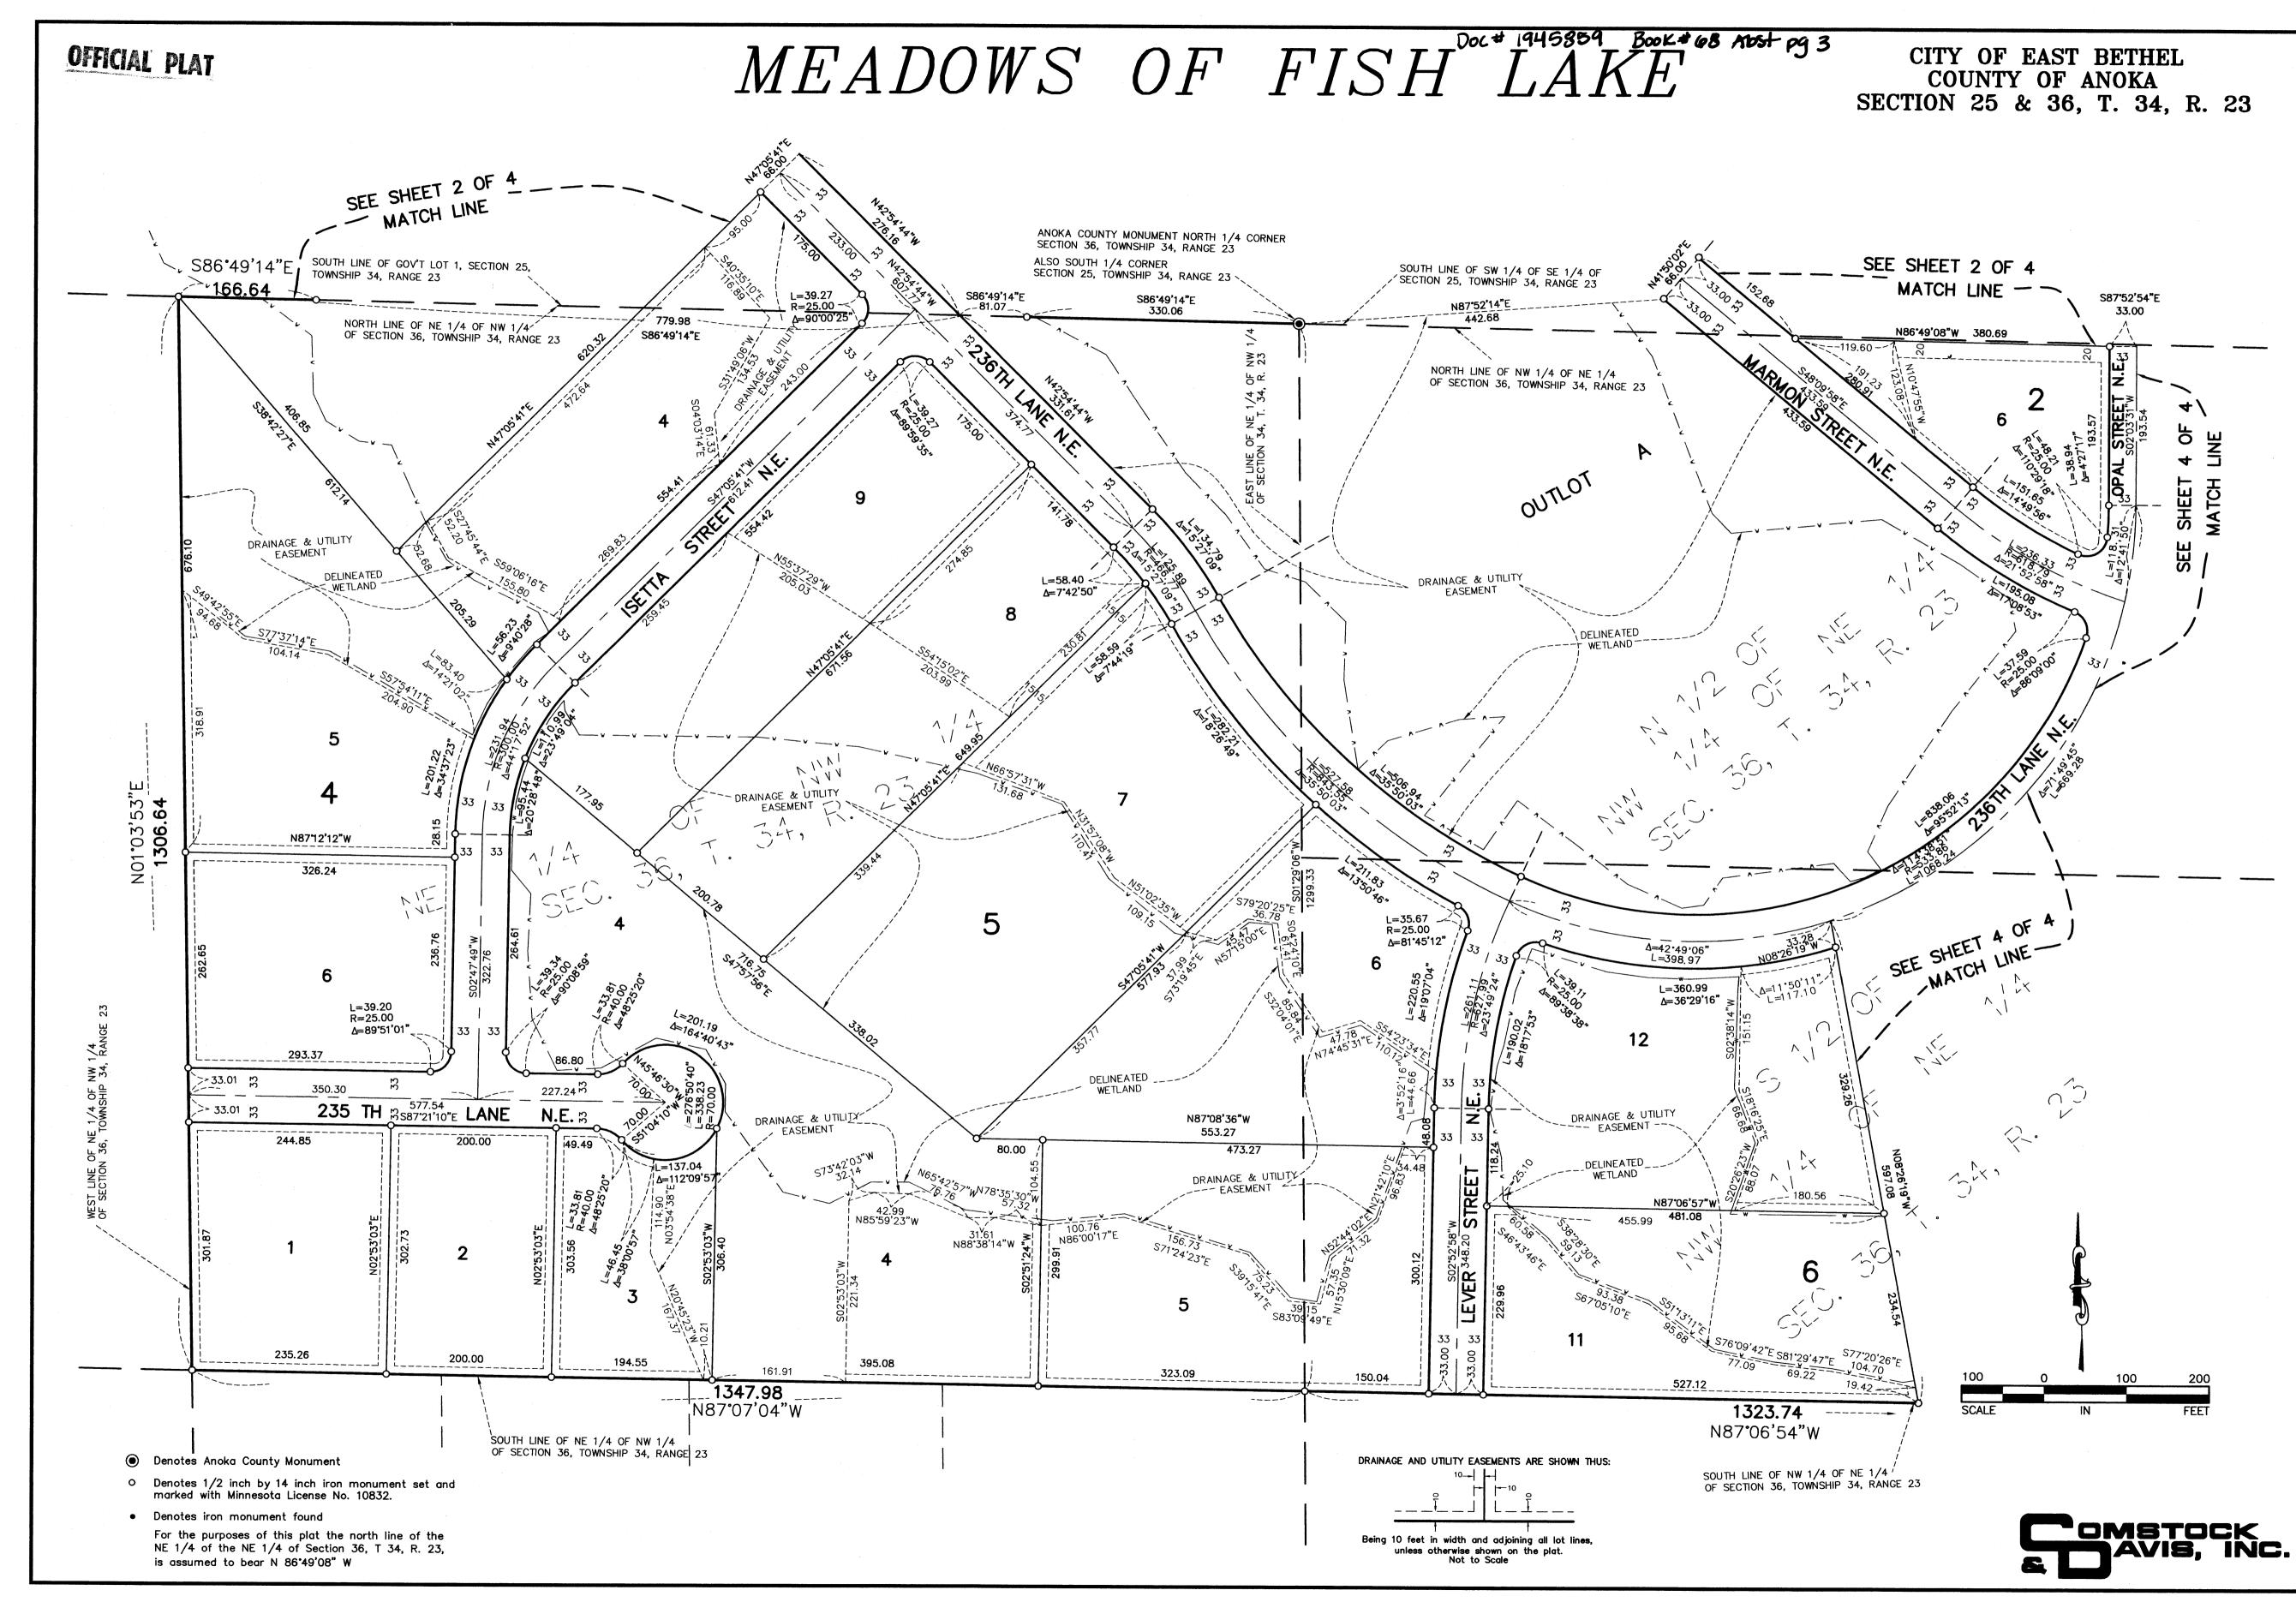

## MEADOWS OF FISH LAKE

CITY OF EAST BETHEL
COUNTY OF ANOKA
SECTION 25 & 36, T. 34, R. 23