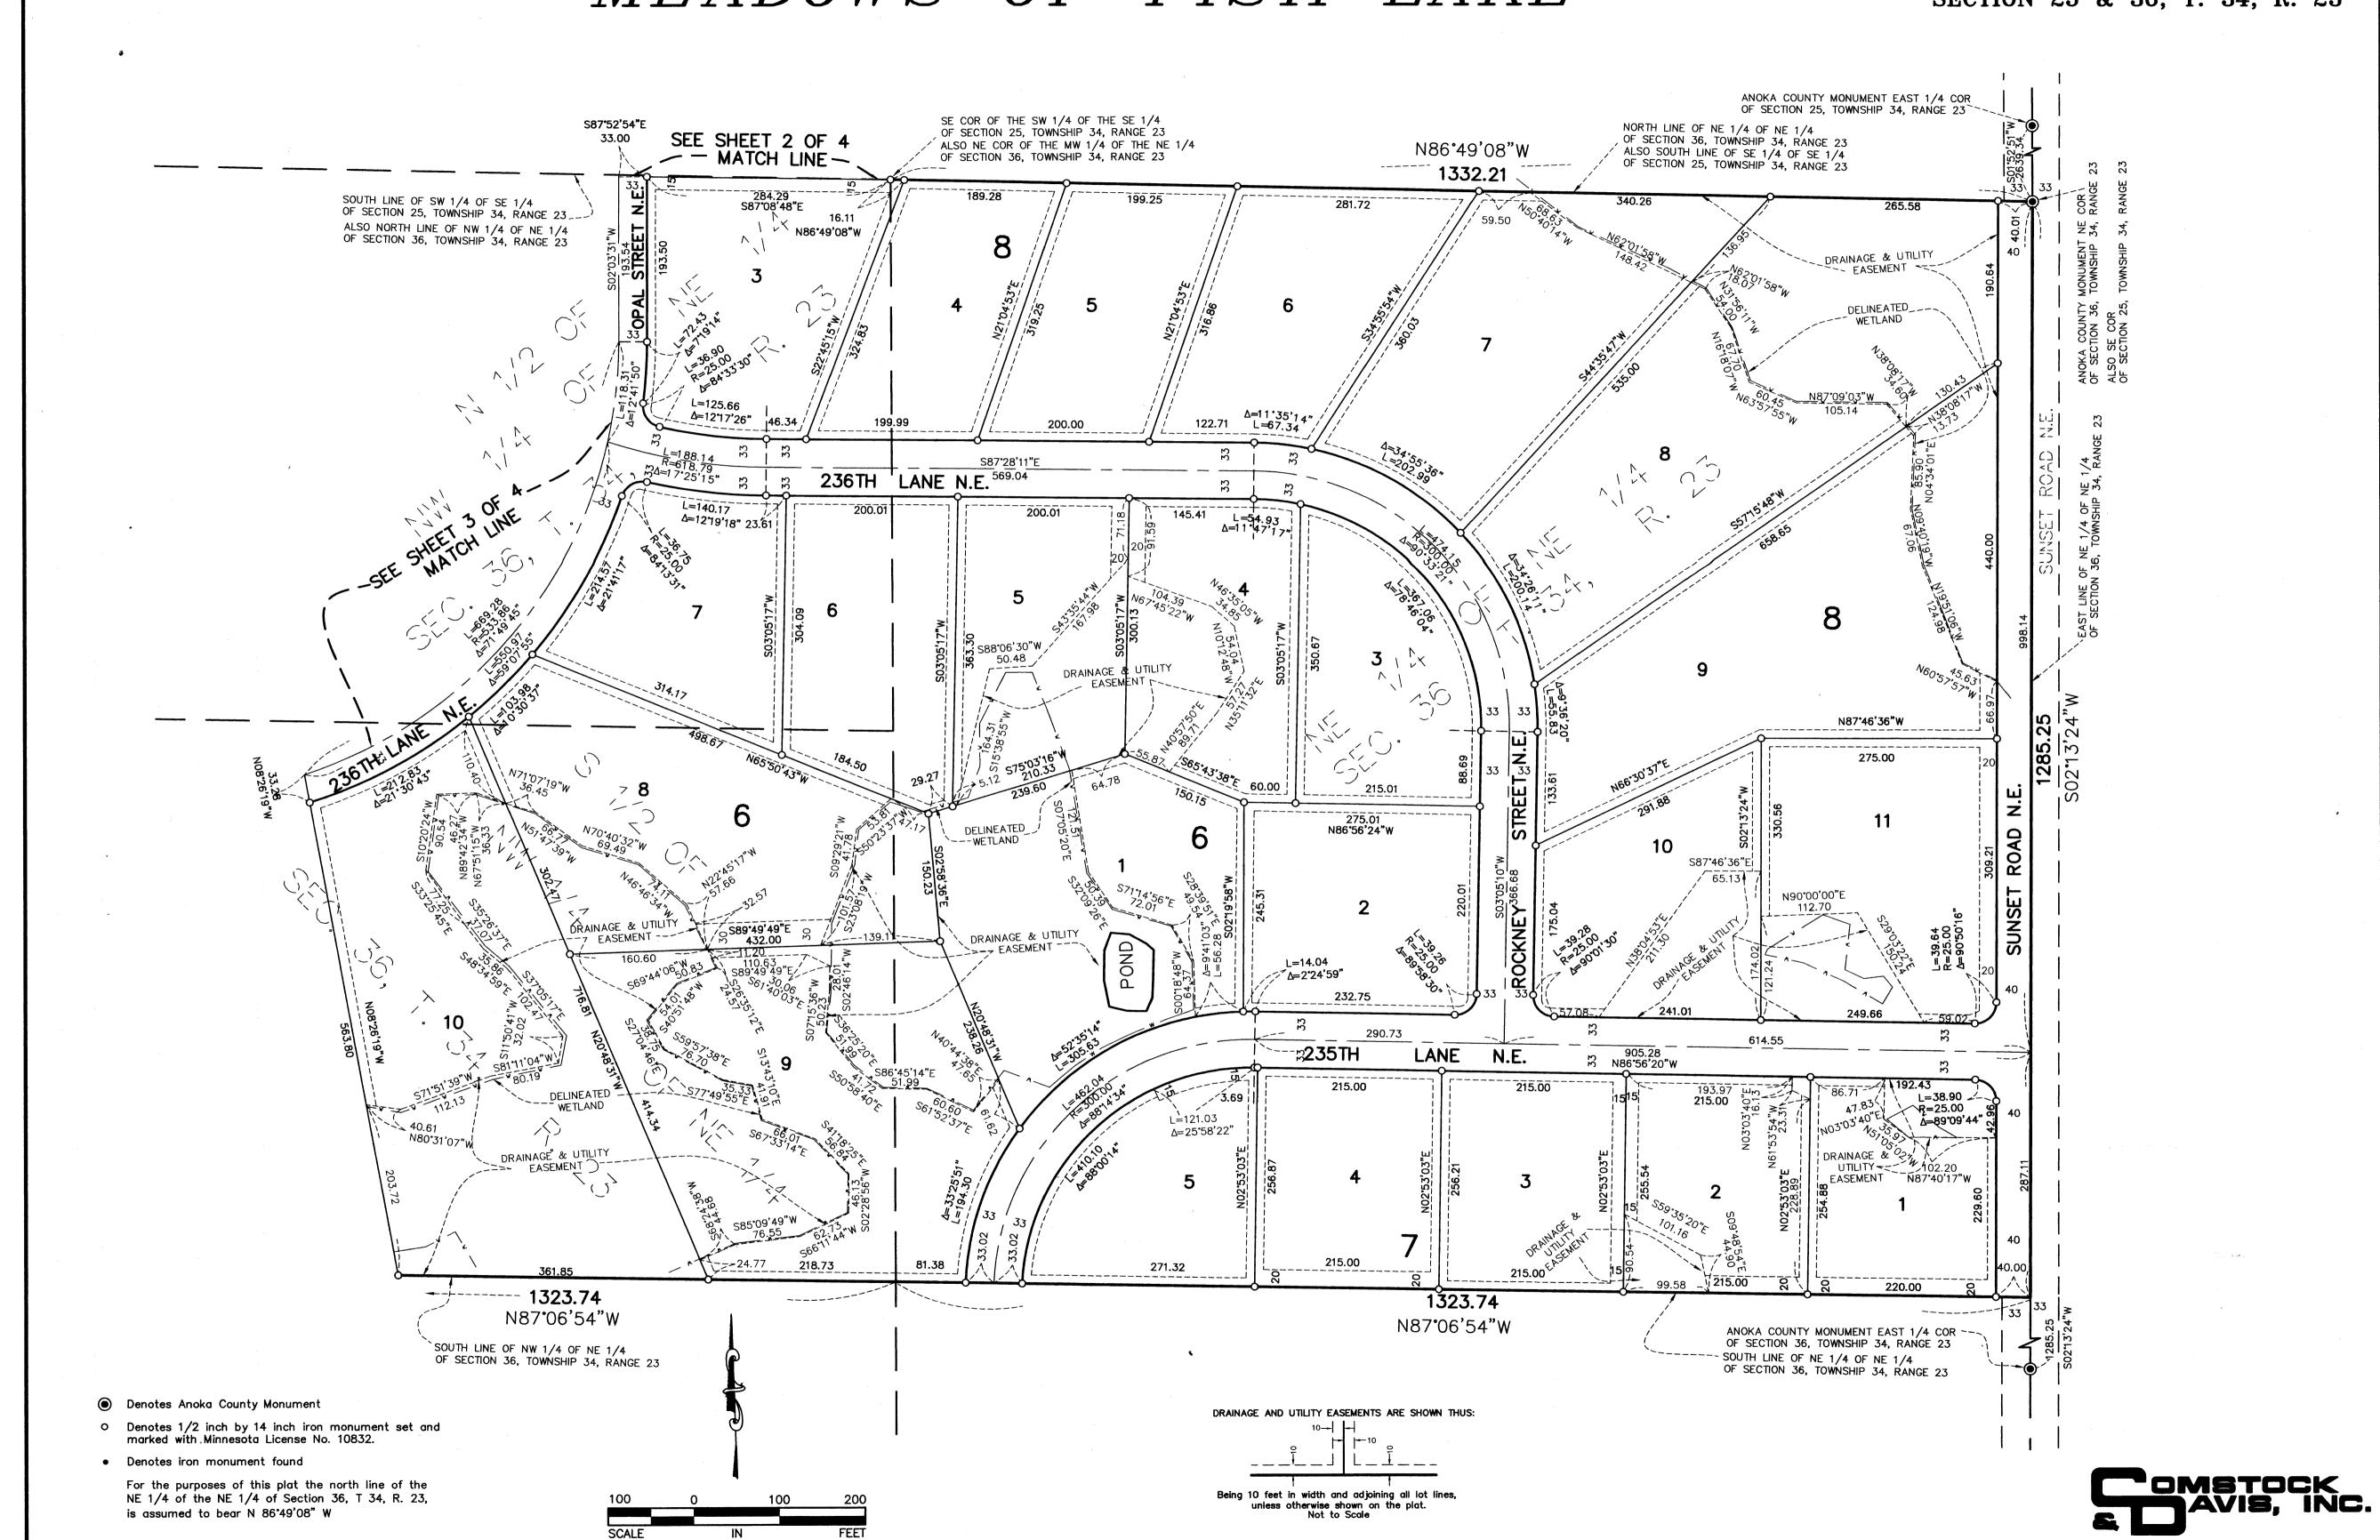

## MEADOWS OF FISH LAKE

CITY OF EAST BETHEL
COUNTY OF ANOKA
SECTION 25 & 36, T. 34, R. 23